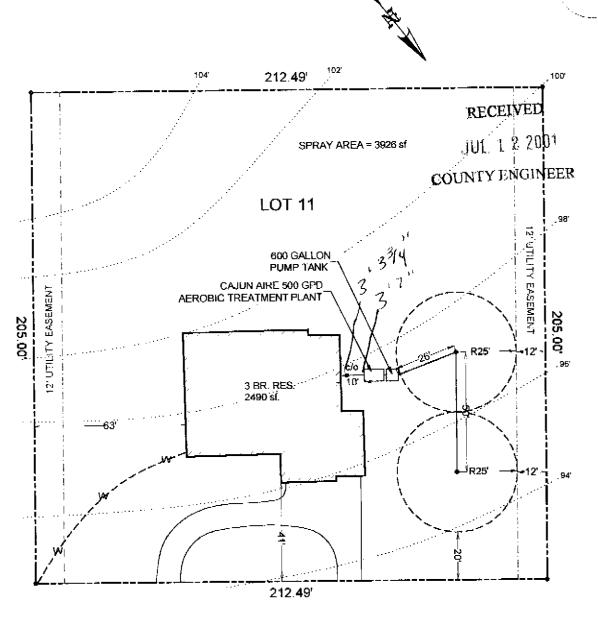

## OSSF SOIL EVALUATION REPORT INFORMATION

| Date: June 27, 2001                                                                                                                   |                                                                                                   |
|---------------------------------------------------------------------------------------------------------------------------------------|---------------------------------------------------------------------------------------------------|
| A Seemt Information:                                                                                                                  | e Evaluator Information:                                                                          |
| TO THE ASSETS OF DEPARTMENT AND RES                                                                                                   | Jame: Greg W. Johnson, P.E., R.S., S.E. 4042                                                      |
| 2.43-200 C/O 3030 OAK HULLOW 2.5                                                                                                      | ddress: 170 Hollow Oak                                                                            |
| AND MEW REALINFELD MAIC. 121                                                                                                          | City: New Braunfels State: Texas  ip Code: 78132 Phone & Fax (830)905-2778                        |
| Zip Code: 78132 Phone: 830-609-9090 Z                                                                                                 | ip Code: 78132 Phone & Lax 40501205 = 2750                                                        |
|                                                                                                                                       | Installer Information:                                                                            |
| Property Location:                                                                                                                    | Installer Information:  Name: TONY WILLIAMS  Company: T.L. WILLIAMS  Address: 3030 OAK HOLLOW  TX |
| Lot 11 Unit 1 Blk 5 Subd. KESTREL AIR PARK                                                                                            | Company: T.L. WILLIAMS                                                                            |
| Street Address: 663 FLIGHTLINE DRIVE City: BULVERDE Zip Code: 78163                                                                   | Address: 3030 OAK HOLLOW                                                                          |
| City: BULVERDE Zip Code. 10.10                                                                                                        | City. NEW BRAUNFELS State.                                                                        |
| Additional Info.:                                                                                                                     | Zip Code: 78132 Phone 830-609-9090                                                                |
| at the second disposal area:                                                                                                          | 5 %                                                                                               |
| Topography: Slope within proposed disposal area:                                                                                      | YES NOX                                                                                           |
| Presence of 1 00 yr. Flood Zone:                                                                                                      | YES NO X RECEIVED                                                                                 |
| Existing or proposed water well in nearby area.  Presence of adjacent ponds, streams, water impoundments                              | YES NO X                                                                                          |
| Presence of adjacent points, sucams, water shed                                                                                       | YES NO_X                                                                                          |
|                                                                                                                                       | YES NO X                                                                                          |
| · · · · · · · · · · · · · · · · · · ·                                                                                                 | COUNTY ENGINEER                                                                                   |
| Design Calculations for Aerobic Treatment with Spra                                                                                   | y Irrigation:                                                                                     |
| Commercial Commercial                                                                                                                 | ( VOID)                                                                                           |
|                                                                                                                                       |                                                                                                   |
| Q = GPD  Residential Water conserving fixtures to be utilized? Yes                                                                    | s <u>X</u> No                                                                                     |
|                                                                                                                                       |                                                                                                   |
| Q gal/day = (Bedrooms +1) * 75 GPD - (20% reduction f                                                                                 | or water conserving fixtures)                                                                     |
| Q = (3 + 1)*75-(20%)= 240                                                                                                             |                                                                                                   |
| $T_{\text{nucl}} = \frac{1}{3} \frac{T_{\text{nucl}}}{T_{\text{nucl}}} \frac{S_{\text{nucl}}}{S_{\text{nucl}}} = \frac{400}{3}$ (ia). |                                                                                                   |
| TNPCC Approved Acrobic Plant Size G.                                                                                                  | .P.D.                                                                                             |
| Doold Application Area = $U/K1 = \frac{240}{100}$                                                                                     | 64 = <u>3750</u> sq. ft.                                                                          |
|                                                                                                                                       |                                                                                                   |
| Application Area Utilized = 3926 sq. 1t.  Pump Requirement 12 Gpm @ 41 Psi (Red                                                       | jacket 0.5 HP 18 G.P.M. series or equivalent)                                                     |
| Design Cycle: ON DEMAND or X_T.                                                                                                       | IMED TO DOSE IN PREDAWN HOURS                                                                     |
| Pump Requirement 12 Gpm @ 41 Psi (Red Dosing Cycle: ON DEMAND or X T. Pump Tank Size = 825 Gal. 13.5-19 Ga                            | l/inch.                                                                                           |
| $\mathbf{r}_{i}$ $\mathbf{r}_{i}$                                                                                                     |                                                                                                   |
| Alarms: Audible & Visual High Water Alarm & Visual                                                                                    | Air Pump malfunction                                                                              |
| Tablet Chloringtor                                                                                                                    |                                                                                                   |
| SCH-40 or SDR-26 3" or 4" sewer line to tank                                                                                          |                                                                                                   |
| Tara may alaanaut                                                                                                                     |                                                                                                   |
| Pop-up rotary sprinkler heads w/ purple non-potable hus                                                                               |                                                                                                   |
|                                                                                                                                       | ATMTAINED WITH VEGETATION.                                                                        |
| 1" Sch-40 PVC discharge manifold<br>APPLICATION AREA SHOULD BE SEEDED AND M                                                           | AINTAINED WITH VEGETTER                                                                           |
| I HAVE PERFORMED A THOROUGH INVESTIGATION                                                                                             | BEING A REGISTERED PROFESSIONAL ENGINEER                                                          |
| I HAVE PERFORMED A THOROUGH INVESTIGATION AND SITE EVALUATOR IN ACCORDANCE WITH CHA                                                   | APTER 285, SUBCHAPTER D, §285.30, & §285.40                                                       |
| AND SITE EVALUATOR IN ACCORDANCE WITH CHA<br>(REGARDING RECHARGE FEATURES), TEXAS NATU                                                | RAL RESOURCES CONSERVATION COMMISSION                                                             |
| (EFFECTIVE FEBRUARY 4,1997).                                                                                                          | TE OF TEAT                                                                                        |
| (ETTECTIVE I BOXOTAGE STORY)                                                                                                          |                                                                                                   |
| N Da lal                                                                                                                              | 21/0/ GREG W JOHNSON                                                                              |
| 7                                                                                                                                     | DATE CONTROL OF STREET                                                                            |
| GREG/W. JOHNSON, P.E. 67587 - S.E. 4042                                                                                               | DATE NO.                                                                                          |
| (V)                                                                                                                                   | TO STEP OF                                                                                        |
| ~~                                                                                                                                    | WAL EST                                                                                           |

#### Most Recent Visits and Results

Description of Repairs Date Comp. Visit Type

**Property Notes:** 

Pre- 07/03/01, S1-07/17/01, S3 - 07/18/01 final.

System Notes:

norweco 500gpd w/ 2 sprayheads (a) 3926 sf. appl. area.