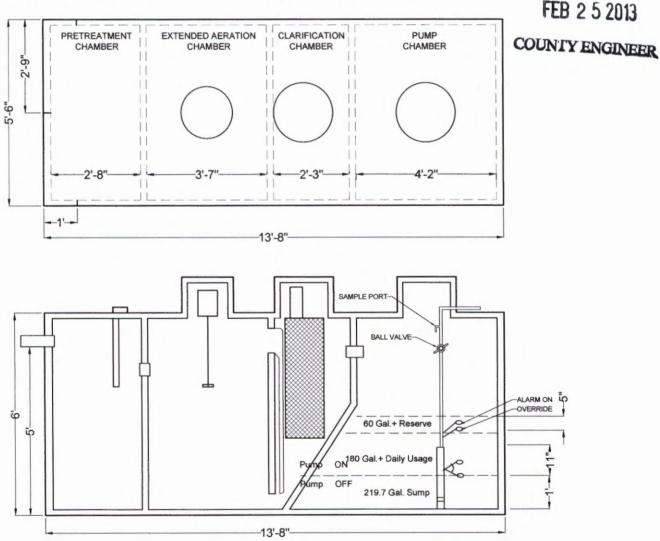

## APPROVED MINIMUM SIZES AS PER ATTACHED DESIGN

Type of System: Aerobic Surface Irrigation

This permit gives permission for the construction of the above referenced on-site facility to commence. Installation must be completed by an installer holding a valid registration card from the Texas Commission on Environmental Quality (TCEQ). Installation and inspection must comply with current TCEQ and County requirements.