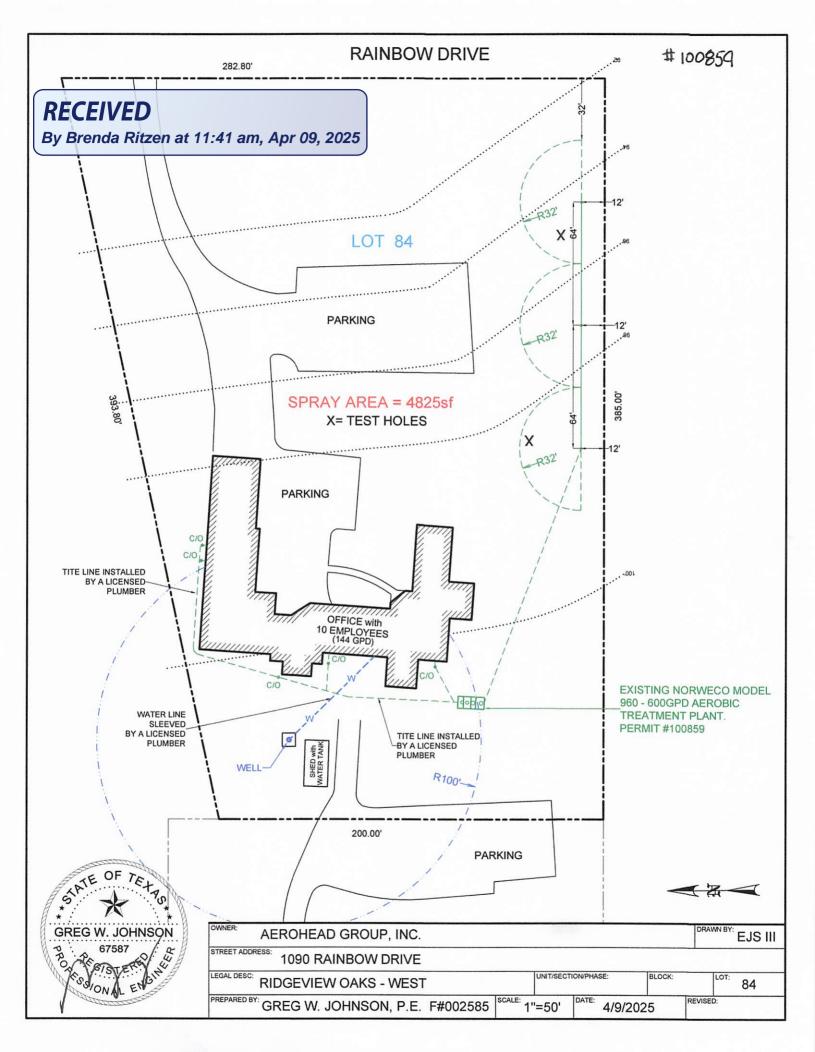

# This email originated from outside of the organization.

Do not click links or open attachments unless you recognize the sender and know the content is safe.

- Comal IT

Brenda,

The septic (#100859) was permitted for an office & office/warehouse with up to 18 employees and 144 gpd.

The two buildings were joined together and additional plumbing fixtures and sewer lines were installed by licensed plumber.

Currently the office has less than ten employees and the septic system is functioning properly.