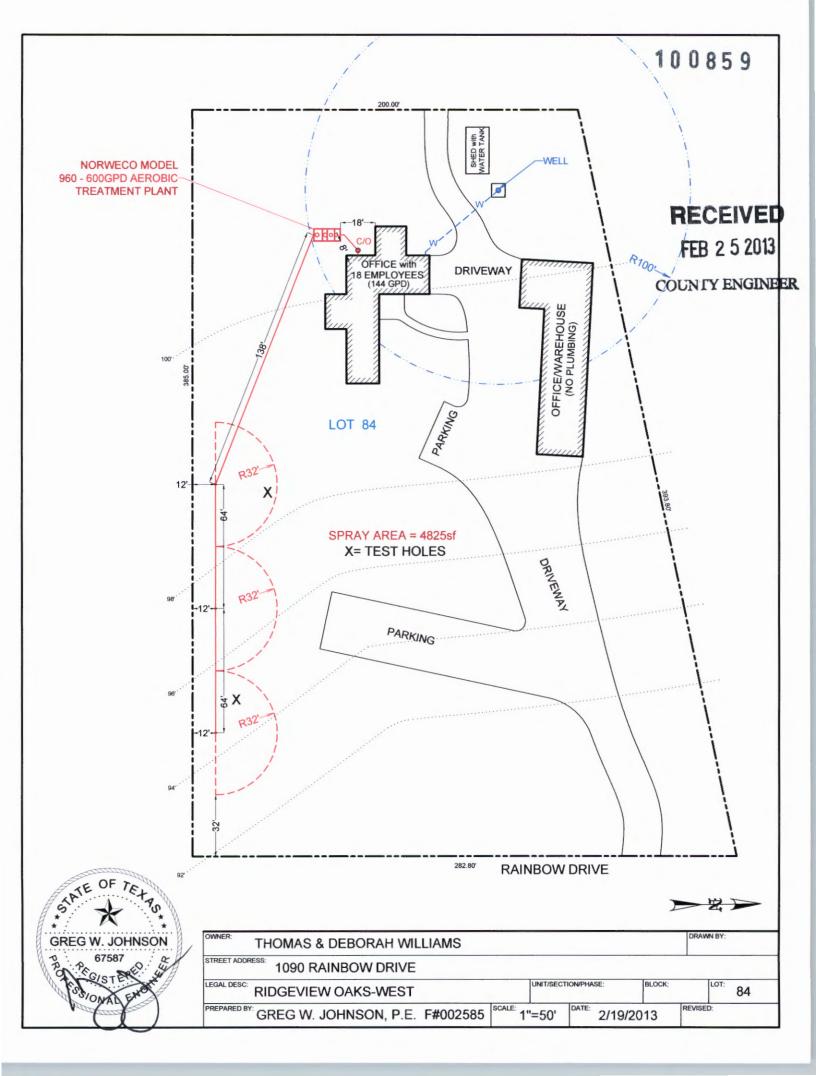

# This email originated from outside of the organization.

Do not click links or open attachments unless you recognize the sender and know the content is safe.

- Comal IT

BRENDA,

THE ORIGINAL SEPTIC WAS DESIGNED AND PERMITTED FOR 18 PEOPLE AT 8 GPD/PERSON. CURRENTLY THEY ONLY HAVE UP TO 10 PEOPLE. ONLY CHANGE IS TWO BUILDINGS WERE CONNECTED AND ADDITIONAL PLUMBING FIXTURES INSTALLED. THANKS, GREG

# This email originated from outside of the organization.

Do not click links or open attachments unless you recognize the sender and know the content is safe.

- Comal IT

Brenda,

The septic (#100859) was permitted for an office & office/warehouse with up to 18 employees and 144 gpd.

The two buildings were joined together and additional plumbing fixtures and sewer lines were installed by licensed plumber.

Currently the office has less than ten employees and the septic system is functioning properly.