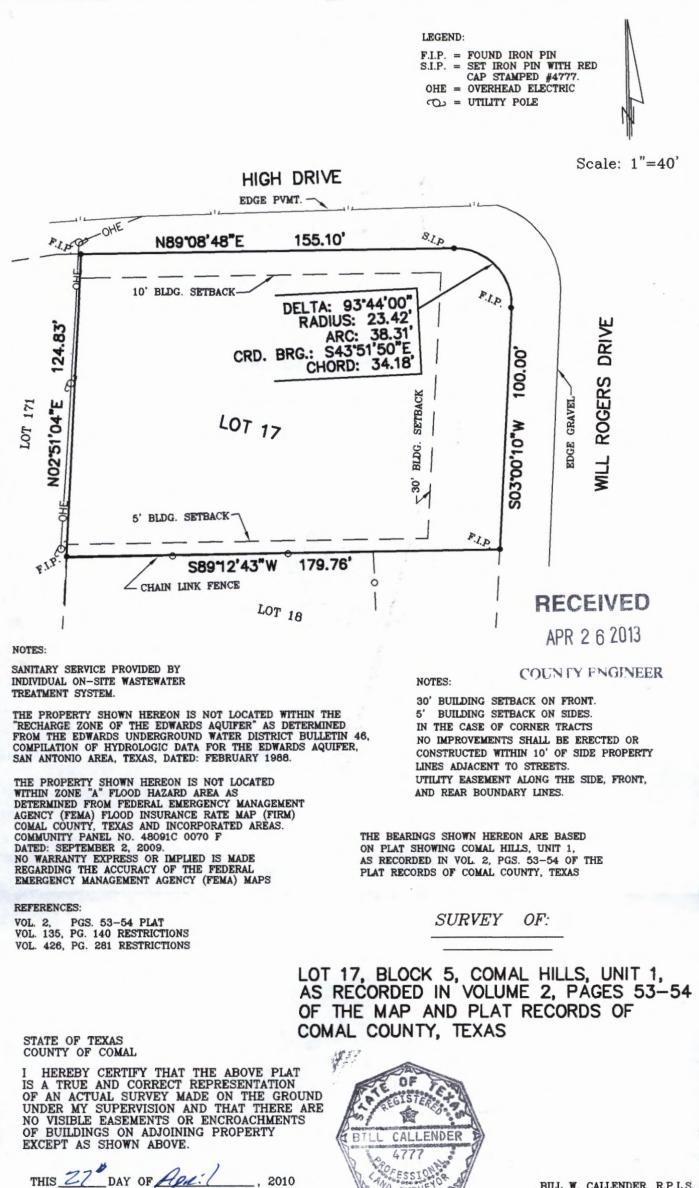

To start construction of a private, on-site sewage facility located at:

550 HIGH DR SPRING BRANCH, TX 78070

| Subdivision: | Comal Hills |
|--------------|-------------|
| Unit:        | 1           |
| Lot:         | 17          |
| Block:       | 5           |
| Acreage:     |             |