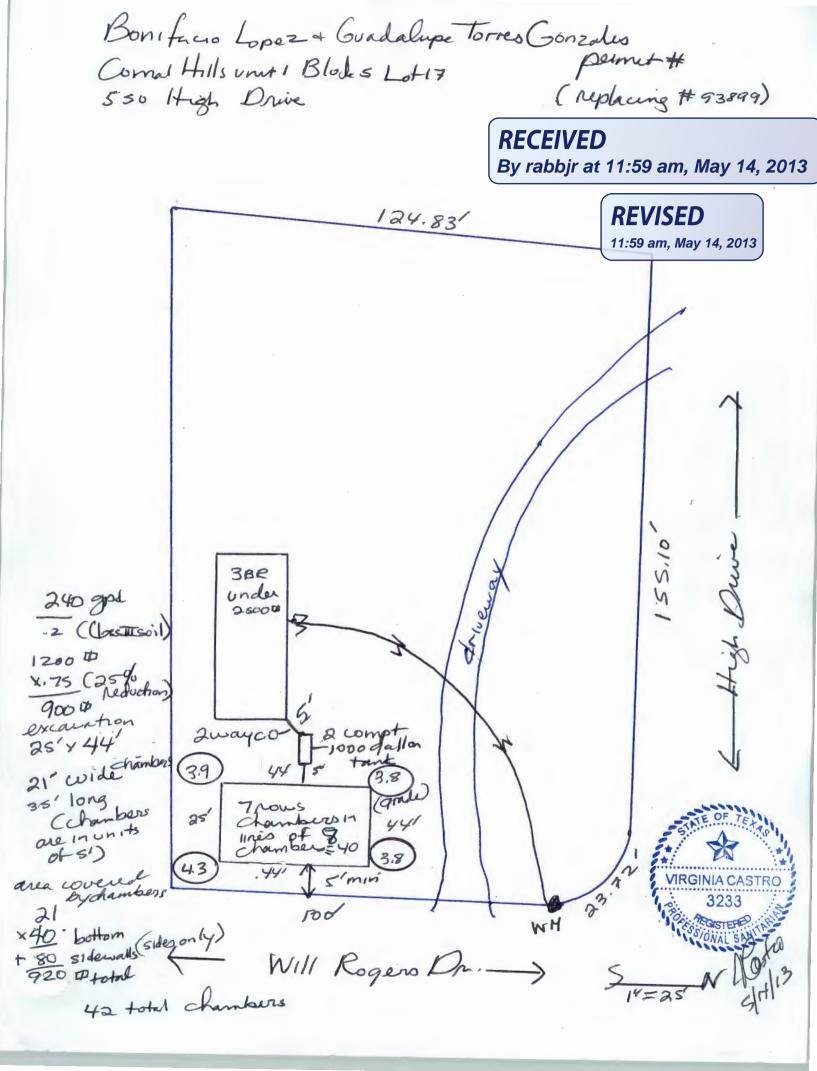

## Permit of Authorization to Construct an On-Site Sewage Facility Permit Valid For One Year From Date Issued

| Permit Number:                  | 101017                               |
|---------------------------------|--------------------------------------|
| Issued This Date:               | 05/14/2013                           |
| This permit is hereby given to: | Bonifacio Lopez & Guadalupe Gonzalez |

To start construction of a private, on-site sewage facility located at:

550 HIGH DR SPRING BRANCH, TX 78070

| Subdivision: | Comal Hills |
|--------------|-------------|
| Unit:        | 1           |
| Lot:         | 17          |
| Block:       | 5           |
| Acreage:     |             |

### APPROVED MINIMUM SIZES AS PER ATTACHED DESIGN

Type of System: Septic Tank Leaching Chambers

This permit gives permission for the construction of the above referenced on-site facility to commence. Installation must be completed by an installer holding a valid registration card from the Texas Commission on Environmental Quality (TCEQ). Installation and inspection must comply with current TCEQ and County requirements.