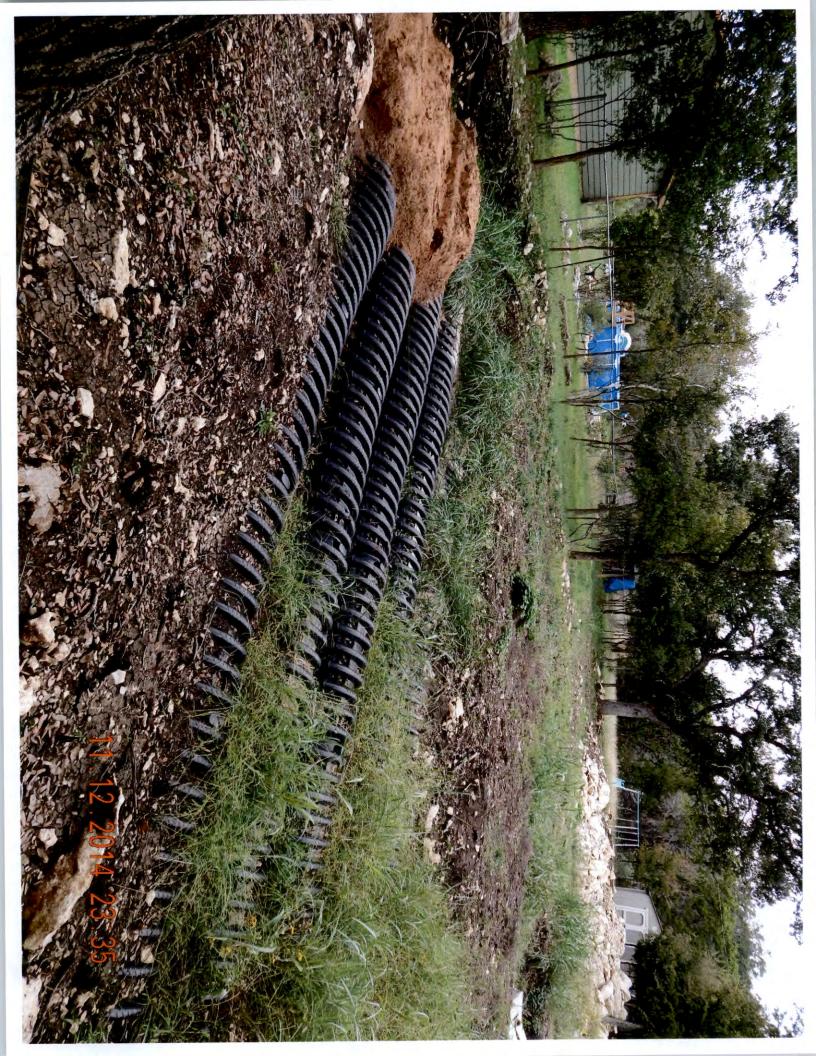

550 High Dr. - Field check 11/13/14/ 1:20 01017 **Comal County OSSF Inspection Sheet** Location: 050028417 Installer Name: diminini, if more than one installer is used list them according to inspection) 2nd- 4/27/15 43 MAR 2"Inspection: MT-9/2=/14 Final Inspection: (inspector initials & date) Final Inspection: Ist Inspection: (impector initial & date) linspector indials & date) Are additional inspections required: M- des me piping & has not course No House. Field 4/15/16 1:20 No Structure. Re-inspection fee ownit Re-inspection for paid: Nones cap Titline NO Stovetute BALSite. Existing soil conditions: Sise/soil conditions match soil evaluation: Station Revealed Bart Anothic with spray: .... Amobie with drip considers: Low Pressure Doning \_\_\_\_ Absorptive drain field: \_\_\_\_ Evapotranspirative (ET) system: Gravel-less drainfield piping: Leaching chambers: uting dreinfigid: Distant. NPRO Tank Inanction: Tank set level & watertight: AlactOutlet \_\_\_\_\_\_ Tant Size or GPD: Manuel/Brand: Alarma/Audi Operational: Model#: is timer required/provided?: Chlarisation required/provided? Maintenance Tag for Asrobics ( Clean-out at structure/every 50 0./@90% 02 System Installad Ploe check/house to tank Pipe check/tank to drainfields (1/8"-12, SDR 26 or Sch. 40) Treaches/Excevations Level Trenches/Excervations: Width/Depth: Pipe & Gravel: Slope within drainfinit/spray area: \_\_\_\_\_ Likehing Chambers: \_\_\_\_\_ Spray inigation purple pipe: \_\_\_\_\_ Spray inigation area checked: Leve Separation Distances lines crossing sightlines/or within 10 feet of system?: Have they been properly sleeved: Are there sewer lines crossing under driveways, sidewalks, or within 5 ft. of surface improvements: \_\_\_\_\_\_ Have the sewer lines been property sloeved? Ponels appear to be un level, Out Full Pipe is going uphill. - See pich 4/27/15 - Ponels level, ant Flow pile has Full. - Really For Cover, no Structure on Property - would For Find. 11/13/14 = Notest Plas Inspection; Tank(s) Backfilled: ET Systems Class II backfill & vegetative cover for transpiration in place: System Backfilled: Surface application area properly landscaped/vegetation acceptable: amber 410 Size of Installed Drainfield/Spray Area: Check here to confirm that service agreement has been received, entered and activated in CASST. MT-5/13/19 NO Stancture &

weeds more soil ouch Bad.

|                                              | 01017                                                       |                                                 | 550 Hig                          | br Field                                                                         | chack It        | 13/14 1:30                                                             |
|----------------------------------------------|-------------------------------------------------------------|-------------------------------------------------|----------------------------------|----------------------------------------------------------------------------------|-----------------|------------------------------------------------------------------------|
| F                                            |                                                             | Comal (                                         | County OSSF                      | Inspection Shee                                                                  |                 | 0.45                                                                   |
| Permit                                       | . 10/017                                                    | Location:                                       | 270 11                           | An lik                                                                           |                 |                                                                        |
| Installe                                     | r Name: COT                                                 | - winning                                       |                                  | 05 00                                                                            | 28417           |                                                                        |
|                                              | if more that                                                | n one installer is use                          | d list them accor                | ding to inspection)                                                              |                 |                                                                        |
|                                              | (inspector initia                                           | Is & date)                                      | (inspector in                    | 2=/14 Fina                                                                       | inspa           | ctor initials & date)                                                  |
| Are add                                      | ditional inspections                                        | equired: Mr. Ha                                 | a no piping                      | 2 hos not                                                                        | Courses         | No House.                                                              |
|                                              | 4/15/16 1:30 A                                              |                                                 | Re-inspecti                      | on fee paid:                                                                     |                 | 1.                                                                     |
| Existin<br>Site/soil                         | soil conditions;                                            | oil evaluation:                                 | Notes: COL                       | + tank d                                                                         | NO Pan          | ++Vetup                                                                |
|                                              | Dental                                                      |                                                 | 7                                |                                                                                  | BALSI           | te.                                                                    |
| Verobic                                      | : with spray: A                                             | crobic with drip cmi                            | iters; Low                       | Pressure Dosing:                                                                 | Absorptive      | rainfield:                                                             |
| Soil sub                                     | bstitution drainfield:                                      | other                                           |                                  |                                                                                  | /               | 1                                                                      |
| Tank set                                     | napection:<br>t level & watertight:                         | V lalet/Outlet                                  | Tank Size or                     | OPD: MM                                                                          | Marsuf/Bra      | nd:                                                                    |
| s timer<br>Notes:                            | required/provided?:                                         | Chlorination                                    | n required/provid                | arms/Audible & Vist                                                              |                 |                                                                        |
| l/8"-ft.,<br>renches<br>lops wi<br>pray in   | SDR 26 or Sch. 40)<br>Excavations: Widt                     | Clean-out at struc                              | Trenches/E                       | agors New Pipe                                                                   | Pipe & Gra      | drainfield:                                                            |
|                                              |                                                             |                                                 |                                  |                                                                                  |                 | anna dhara da sa sa dhara an da sa |
| rop. Lin<br>Irainage<br>nes cros<br>nes cros | ssing tightlines/or wi<br>ssing under driveway<br>sleeved?: | ithin 10 feet of syste<br>ys, sidewalks, or wit | m7: Have<br>hin 5 ft. of surface | way/Improvements:<br>e check for recharge<br>they been properly<br>improvements: | Have the se     | wer lines been                                                         |
| lotes:                                       | 11/13/14 -                                                  | - See pics                                      | 4/27/15<br>-Rent For             | - panels leve<br>Gover no sto                                                    | outFlow         | ping her Fall.<br>Pinge her Fall.<br>Property - wait For               |
| nk(s) B                                      | Backfilled:                                                 |                                                 |                                  |                                                                                  |                 |                                                                        |
|                                              |                                                             | Systems Class II ba<br>erly landscaped/vegi     |                                  | e cover for transpin                                                             | ation in place: |                                                                        |
| ze of In                                     | stalled Drainfield/Sc                                       | army Area: 900                                  | TLE                              | Clamber                                                                          |                 |                                                                        |
|                                              |                                                             |                                                 |                                  | ed, entered and activ                                                            | vated in CASS   | т.                                                                     |

Call (830) 608-2090 to schedule inspections.

| 101017       Comal County OSSF Inspection Sheet       101017         Permit#: /0/0/1       Location:       550       114       05       002 8 4/17         Installer Name:       Of the provided of the provide the provided of the provent provided of the provent provided of the                                                                                                                                                                    | Contraction        | 550 High Dr Field chack 11/13/14 1:34                                                                                                                                                                                                 |
|----------------------------------------------------------------------------------------------------------------------------------------------------------------------------------------------------------------------------------------------------------------------------------------------------------------------------------------------------------------------------------------------------------------------------------------------------------------------------------------------------------------------------------------------------------------------------------------------------------------------------------------------------------------------------------------------------------------------------------------------------------------------------------------------------------------------------------------------------------------------------------------------------------------------------------------------------------------------------------------------------------------------------------------------------------------------------------------------------------------------------------------------------------------------------------------------------------------------------------------------------------------------------------------------------------------------------------------------------------------------------------------------------------------------------------------------------------------------------------------------------------------------------------------------------------------------------------------------------------------------------------------------------------------------------------------------------------------------------------------------------------------------------------------------------------------------------------------------------------------------------------------------------------------------------------------------------------------------------------------------------------------------------------------------------------------------------------------------------------------------------------------|--------------------|---------------------------------------------------------------------------------------------------------------------------------------------------------------------------------------------------------------------------------------|
| Installer Name:                                                                                                                                                                                                                                                                                                                                                                                                                                                                                                                                                                                                                                                                                                                                                                                                                                                                                                                                                                                                                                                                                                                                                                                                                                                                                                                                                                                                                                                                                                                                                                                                                                                                                                                                                                                                                                                                                                                                                                                                                                                                                                                        | J                  | 101017 Comal County OSSF Inspection Sheet                                                                                                                                                                                             |
| Installer Name: DS DO 2 & 4/77<br>(if more than one installer is used list them according to inspection) 2nd- 4/27/15 1/27<br>Ist Inspection: //// A 2 **Inspection: //7-9/2 *//4 Final Inspection:<br>(inspector initials & date) (inspector initials & date) (inspector initials & date)<br>Are additional inspections required: /// ** /* /* /* // ** // ** // ** // ** // ** // ** // ** // ** // ** // ** // ** // ** // ** // ** // ** // ** // ** // ** // ** // ** // ** // ** // ** // ** // ** // ** // ** // ** // ** // ** // ** // ** // ** // ** // ** // ** // ** // ** // ** // ** // ** // ** // ** // ** // ** // ** // ** // ** // ** // ** // ** // ** // ** // ** // ** // ** // ** // ** // ** // ** // ** // ** // ** // ** // ** // ** // ** // ** // ** // ** // ** // ** // ** // ** // ** // ** // ** // ** // ** // ** // ** // ** // ** // ** // ** // ** // ** // ** // ** // ** // ** // ** // ** // ** // ** // ** // ** // ** // ** // ** // ** // ** // ** // ** // ** // ** // ** // ** // ** // ** // ** // ** // ** // ** // ** // ** // ** // ** // ** // ** // ** // ** // ** // ** // ** // ** // ** // ** // ** // ** // ** // ** // ** // ** // ** // ** // ** // ** // ** // ** // ** // ** // ** // ** // ** // ** // ** // ** // ** // ** // ** // ** // ** // ** // ** // ** // ** // ** // ** // ** // ** // ** // ** // ** // ** // ** // ** // ** // ** // ** // ** // ** // ** // ** // ** // ** // ** // ** // ** // ** // ** // ** // ** // ** // ** // ** // ** // ** // ** // ** // ** // ** // ** // ** // ** // ** // ** // ** // ** // ** // ** // ** // ** // ** // ** // ** // ** // ** // ** // ** // ** // ** // ** // ** // ** // ** // ** // ** // ** // ** // ** // ** // ** // ** // ** // ** // ** // ** // ** // ** // ** // ** // ** // ** // ** // ** // ** // ** // ** // ** // ** // ** // ** // ** // ** // ** // ** // ** // ** // ** // ** // ** // ** // ** // ** // ** // ** // ** // ** // ** // ** // ** // ** // ** // ** // ** // ** // ** // ** // ** // ** // ** // ** // ** // ** // ** // ** // ** // ** // ** // ** // ** // ** // ** // ** // ** | Per                | mitt: 10/017 Location: 550 High At                                                                                                                                                                                                    |
| (if more than one installer is used list them according to inspection) 2rd- 4/27/15 5/3<br>Ist Inspection:                                                                                                                                                                                                                                                                                                                                                                                                                                                                                                                                                                                                                                                                                                                                                                                                                                                                                                                                                                                                                                                                                                                                                                                                                                                                                                                                                                                                                                                                                                                                                                                                                                                                                                                                                                                                                                                                                                                                                                                                                             |                    | Q-49                                                                                                                                                                                                                                  |
| (inspector initials & date) (i         |                    | (if more than one installer is used list them according to inspection) 2nd- 4/27/15 43                                                                                                                                                |
| Re-inspection fee owed: Re-inspection fee paid: COVEL TANK TANKTANKTANKTANKTANKTANKTANKTANKTANKTANKTANKTANKTANKTANKTANKTANKTANKTANKTANKTANKTANKTANK_                                                                                                                                                                                                                                                                                                                                                                                                                                                                                                                                                                                                                                                                                                                                                                                                                                                                                                                                                                                                                                                                                                                                                                                                |                    | Inspection: //// 2 <sup>nd</sup> Inspection: MT-9/2 -//4 Final Inspection:                                                                                                                                                            |
| Catisting soll conditions:       COVED + tank and panels         Site/soil conditions match soil evaluation:       Notes:       COP Title into a NO 5 the Cover for transpirative (arainfield site/soil conditions match soil evaluation:         System Description:       Aerobic with drip emitters:       Low Pressure Dosing:       Absorptive drainfield:         System Description:       Gravel-less drainfield piping:       Leaching chambers:       Absorptive drainfield:         System:       Gravel-less drainfield piping:       Leaching chambers:       Manul/Brand:         Soil substitution drainfield:       uther:       Issection:       Manul/Brand:         Codel#:       Ump Tank Size:       Tark Size or GPD:       Manul/Brand:       Operational:         Stiner required/provided?:       Chlorination required/provided?       Operational:       Operational:       Operational:         vitem installation:       Maintenaace Tag for Aerobic:       NO       Pipe check/tank to drainfield?       Neld         //**.ft.SDR 26 or Sch. 40)       Maintenaace Tag for Aerobic:       Pipe check/tank to drainfield?       Neld         //**.ft.SDR 26 or Sch. 40)       Trenches/Escavations Lev(M_Pipe & Gravel:       Ope within drainfield/spray area:       Lecching Chambers:       Creeks/Rivers/Ponds:         //**.ft.SDR 26 or Sch. 40)       Trenches/Escavations Lev(M_Pipe & Gravel:       Ope within drainfie                                                                                                                                                                                                                                                                                                                                                                                                                                                                                                                                                                                                                                                                          | Ал                 | e additional inspections required: MT- Has no piping 2 hos not course No House.                                                                                                                                                       |
| Site/Soil conditions match soil evaluation:                                                                                                                                                                                                                                                                                                                                                                                                                                                                                                                                                                                                                                                                                                                                                                                                                                                                                                                                                                                                                                                                                                                                                                                                                                                                                                                                                                                                                                                                                                                                                                                                                                                                                                                                                                                                                                                                                                                                                                                                                                                                                            | Re-                | inspection fee owed: Re-inspection fee paid:                                                                                                                                                                                          |
| System Description         Acrobic with spray:                                                                                                                                                                                                                                                                                                                                                                                                                                                                                                                                                                                                                                                                                                                                                                                                                                                                                                                                                                                                                                                                                                                                                                                                                                                                                                                                                                                                                                                                                                                                                                                                                                                                                                                                                                                                                                                                                                                                                                                                                                                                                         | Exi                | sting soll conditions: Cover tank and parters                                                                                                                                                                                         |
| System Description         Acrobic with spray:                                                                                                                                                                                                                                                                                                                                                                                                                                                                                                                                                                                                                                                                                                                                                                                                                                                                                                                                                                                                                                                                                                                                                                                                                                                                                                                                                                                                                                                                                                                                                                                                                                                                                                                                                                                                                                                                                                                                                                                                                                                                                         | Dire               | BALSITE.                                                                                                                                                                                                                              |
| Soil substitution drainfield:                                                                                                                                                                                                                                                                                                                                                                                                                                                                                                                                                                                                                                                                                                                                                                                                                                                                                                                                                                                                                                                                                                                                                                                                                                                                                                                                                                                                                                                                                                                                                                                                                                                                                                                                                                                                                                                                                                                                                                                                                                                                                                          | Acr                | obic with spray: Aerobic with drip emitters: Low Pressure Dosing: Absorptive drainfield:                                                                                                                                              |
| Fank set level & watertight:       Inlet/Outlet:       Tank Size or GPD:       ////////////////////////////////////                                                                                                                                                                                                                                                                                                                                                                                                                                                                                                                                                                                                                                                                                                                                                                                                                                                                                                                                                                                                                                                                                                                                                                                                                                                                                                                                                                                                                                                                                                                                                                                                                                                                                                                                                                                                                                                                                                                                                                                                                    |                    |                                                                                                                                                                                                                                       |
| s timer required/provided?:Chlorination required/provided?                                                                                                                                                                                                                                                                                                                                                                                                                                                                                                                                                                                                                                                                                                                                                                                                                                                                                                                                                                                                                                                                                                                                                                                                                                                                                                                                                                                                                                                                                                                                                                                                                                                                                                                                                                                                                                                                                                                                                                                                                                                                             | Tani               | k set level & watertight: / Inlet/Outlet: Tank Size or GPD: //// Manuf/Brand:                                                                                                                                                         |
| vatem installation:       New                                                                                                                                                                                                                                                                                                                                                                                                                                                                                                                                                                                                                                                                                                                                                                                                                                                                                                                                                                                                                                                                                                                                                                                                                                                                                                                                                                                                                                                                                                                                                                                                                                                                                                                                                                                                                                                                                                                                                                                                                                                                      | s tin              | mer required/provided? Chlorination required/provided?                                                                                                                                                                                |
| rop. Lines:       Water lines:       Water Wells:       Bldgs/Driveway/Improvements:       Creeks/Rivers/Ponds:         rainage Easements/Sharp Slopes:       If over Recharge Zone check for recharge features:       Are there water         nes crossing tightlines/or within 10 feet of system?:       Have they been properly sleeved:       Are there sewer         nes crossing under driveways, sidewalks, or within 5 ft. of surface improvements:       Have the sewer lines been         operly sleeved?:       Out for the sewer lines been         otes:       11/13/14 -       Panels appeor to be un level , Out faul Pipe is going uphill.         - See Pics       4/27/15 -       Panels level , outflow pipe has faul.         - Renty For Cover , no Structure on Property landscaped/vegetation acceptable:                                                                                                                                                                                                                                                                                                                                                                                                                                                                                                                                                                                                                                                                                                                                                                                                                                                                                                                                                                                                                                                                                                                                                                                                                                                                                                       | i/s"<br>ren<br>lop | "-ft.,SDR 26 or Sch. 40)<br>ches/Excavations: Width/Depth: Trenches/Excavations Level/ Pipe & Gravel:<br>within drainfield/spray area: Leaching Chambers: GeoTex:<br>by irrigation purple pipe: Spray irrigation area checked: (P1/0) |
| rainage Easements/Sharp Slopes: If over Recharge Zone check for recharge features: Are there water<br>mes crossing tightlines/or within 10 feet of system?: Have they been properly sleeved: Are there sewer<br>mes crossing under driveways, sidewalks, or within 5 ft. of surface improvements: Have the sewer lines been<br>operly sleeved?: Have the sewer lines been<br>operly sleeved?: Panels appeor to be United Out Fail Pipe is uphil/.<br>See Pic 5 United Out Fail Pipe is uphil/.<br>Renty For Cover, no Structure on Piopordy - woid /<br>nal Inspection:<br>stern Backfilled: ET Systems Class II backfill & vegetative cover for transpiration in place:<br>rface application area properly landscaped/vegetation acceptable:                                                                                                                                                                                                                                                                                                                                                                                                                                                                                                                                                                                                                                                                                                                                                                                                                                                                                                                                                                                                                                                                                                                                                                                                                                                                                                                                                                                          |                    |                                                                                                                                                                                                                                       |
| operly sleeved?:<br>lotes: 11/13/14 - Panels appear to be unlevel, Out Fail Pipe is going uphill.<br>- See Pics. 4/27/15 - Panels level, outFlow pike has Fail.<br>- Renty For Cover, no Structure on Property - woit 1<br>mai Inspections:<br>mak(s) Backfilled:ET Systems Class II backfill & vegetative cover for transpiration in place:<br>rface application area properly landscaped/vegetation acceptable:                                                                                                                                                                                                                                                                                                                                                                                                                                                                                                                                                                                                                                                                                                                                                                                                                                                                                                                                                                                                                                                                                                                                                                                                                                                                                                                                                                                                                                                                                                                                                                                                                                                                                                                      | )rain              | nage Edsements/Sharp Slopes: If over Recharge Zone check for recharge features: Are there water crossing tightlines/or within 10 feet of system?: Have they been properly sleeved: Are there sewer                                    |
| aal Inspection:<br>nk(s) Backfilled:ET Systems Class II backfill & vegetative cover for transpiration in place:<br>rface application area properly landscaped/vegetation acceptable:<br>rest:                                                                                                                                                                                                                                                                                                                                                                                                                                                                                                                                                                                                                                                                                                                                                                                                                                                                                                                                                                                                                                                                                                                                                                                                                                                                                                                                                                                                                                                                                                                                                                                                                                                                                                                                                                                                                                                                                                                                          | ope                | erly sleeved?:<br>Il/13/14 - Panels appear to be unlevel. Out Fail Pipe is going hebill.                                                                                                                                              |
| nk(s) Backfilled: ET Systems Class II backfill & vegetative cover for transpiration in place:<br>rface application area properly landscaped/vegetation acceptable:<br>rtes:                                                                                                                                                                                                                                                                                                                                                                                                                                                                                                                                                                                                                                                                                                                                                                                                                                                                                                                                                                                                                                                                                                                                                                                                                                                                                                                                                                                                                                                                                                                                                                                                                                                                                                                                                                                                                                                                                                                                                            |                    | -Renty For Cover, no structure on proporty - woit                                                                                                                                                                                     |
| rface application area properly landscaped/vegetation acceptable:                                                                                                                                                                                                                                                                                                                                                                                                                                                                                                                                                                                                                                                                                                                                                                                                                                                                                                                                                                                                                                                                                                                                                                                                                                                                                                                                                                                                                                                                                                                                                                                                                                                                                                                                                                                                                                                                                                                                                                                                                                                                      | nk(                | (s) Backfilled:                                                                                                                                                                                                                       |
|                                                                                                                                                                                                                                                                                                                                                                                                                                                                                                                                                                                                                                                                                                                                                                                                                                                                                                                                                                                                                                                                                                                                                                                                                                                                                                                                                                                                                                                                                                                                                                                                                                                                                                                                                                                                                                                                                                                                                                                                                                                                                                                                        | rfac               | ce application area properly landscaped/vegetation acceptable:                                                                                                                                                                        |
| e of Installed Drainfield/Spray Area: LE                                                                                                                                                                                                                                                                                                                                                                                                                                                                                                                                                                                                                                                                                                                                                                                                                                                                                                                                                                                                                                                                                                                                                                                                                                                                                                                                                                                                                                                                                                                                                                                                                                                                                                                                                                                                                                                                                                                                                                                                                                                                                               |                    |                                                                                                                                                                                                                                       |
|                                                                                                                                                                                                                                                                                                                                                                                                                                                                                                                                                                                                                                                                                                                                                                                                                                                                                                                                                                                                                                                                                                                                                                                                                                                                                                                                                                                                                                                                                                                                                                                                                                                                                                                                                                                                                                                                                                                                                                                                                                                                                                                                        | ze o               | of Installed Drainfield/Spray Area: 100 LF (19mbers)                                                                                                                                                                                  |
|                                                                                                                                                                                                                                                                                                                                                                                                                                                                                                                                                                                                                                                                                                                                                                                                                                                                                                                                                                                                                                                                                                                                                                                                                                                                                                                                                                                                                                                                                                                                                                                                                                                                                                                                                                                                                                                                                                                                                                                                                                                                                                                                        |                    |                                                                                                                                                                                                                                       |