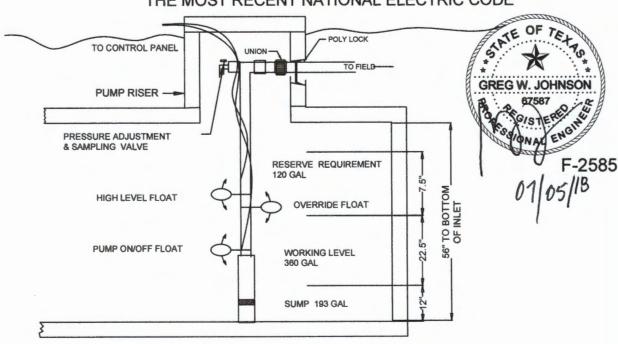

|    | Installer Name: Swoye                                                                                              | n      |                                                                                                                                                                                                                                                                                                                  | OSSF Installer | #:    |                   |           |           |
|----|--------------------------------------------------------------------------------------------------------------------|--------|------------------------------------------------------------------------------------------------------------------------------------------------------------------------------------------------------------------------------------------------------------------------------------------------------------------|----------------|-------|-------------------|-----------|-----------|
|    | 1st Inspection Date: /0/                                                                                           | 18/18  | 2nd Inspection Date                                                                                                                                                                                                                                                                                              | :              | 3rd   | Inspection Date:  |           |           |
|    | Inspector Name: Mike                                                                                               |        | Inspector Name:                                                                                                                                                                                                                                                                                                  | 1.44           |       | Inspector Name:   | 46        |           |
|    | Permit#: 107941                                                                                                    |        | Address: Conser                                                                                                                                                                                                                                                                                                  | Ridge          | 1550  | Copper C          | rest 0    | DR.       |
| 0. |                                                                                                                    | Anwser | Citations                                                                                                                                                                                                                                                                                                        | Maye           | Notes | 1st insp.         | 2nd Insp. | 3rd Insp. |
|    | SITE AND SOIL CONDITIONS & SETBACK DISTANCES Site and Soil Conditions Consistent with Submitted Planning Materials | /      | 285.31(a)<br>285.30(b)(1)(A)(iv)<br>285.30(b)(1)(A)(v)<br>285.30(b)(1)(A)(iii)<br>285.30(b)(1)(A)(ii)<br>285.30(b)(1)(A)(i)                                                                                                                                                                                      |                |       | colvela           | *         |           |
|    | SITE AND SOIL CONDITIONS & SETBACK DISTANCES Setback Distances Meet Minimum Standards                              | /      | 285.91(10)<br>285.30(b)(4)<br>285.31(d)                                                                                                                                                                                                                                                                          |                |       |                   |           |           |
|    | SEWER PIPE Proper Type Pipe<br>from Structure to Disposal<br>System (Cast Iron, Ductile Iron,<br>Sch. 40, SDR 26)  |        | 285.32(a)(1)                                                                                                                                                                                                                                                                                                     |                |       |                   |           |           |
|    | SEWER PIPE Slope from the<br>Sewer to the Tank at least 1/8<br>Inch Per Foot                                       | /      | 285.32(a)(3)                                                                                                                                                                                                                                                                                                     |                |       |                   |           |           |
|    | SEWER PIPE Two Way Sanitary -<br>Type Cleanout Properly Installed<br>(Add. C/O Every 100' &/or 90<br>degree bends) |        | 285.32(a)(5)                                                                                                                                                                                                                                                                                                     |                |       |                   |           |           |
|    | PRETREATMENT Installed (if required) TCEQ Approved List PRETREATMENT Septic Tank(s) Meet Minimum Requirements      |        | 285.32(b)(1)(G)285.32(b)(1 )(E)(iii) 285.32(b)(1)(E)(iv) 285.32(b)(1)(F) 285.32(b)(1)(C)(ii) 285.32(b)(1)(C)(ii) 285.32(b)(1)(D) 285.32(b)(1)(E) 285.32(b)(1)(E) 285.32(b)(1)(E) 285.32(b)(1)(E) 285.32(b)(1)(E) 285.32(b)(1)(E)(ii)(II) 285.32(b)(1)(E)(ii)(II) 285.32(b)(1)(E)(ii)(II) 285.32(b)(1)(E)(ii)(II) |                |       |                   |           |           |
| 6  | PRETREATMENT Grease                                                                                                |        |                                                                                                                                                                                                                                                                                                                  | A 1865 (1964)  |       | CANCELLINE STREET |           |           |