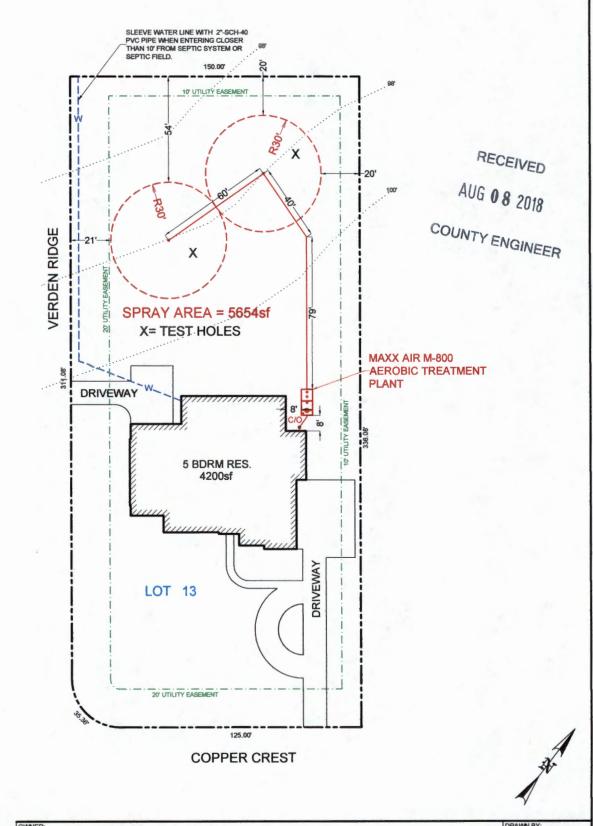

Tank set, Leveled operational v Acady For Cover Covered 10-24-18

| No.                                                                                                                                                                                                                                                                                                                                                                                                                                                                                                                                                                                                                                                                                                                                                                                                                                                                                                                                                                                                                                                                                                                                                                                                                                                                                                                                                                                                                                                                                                                                                                                                                                                                                                                                                                                                                                                                                                                                                                                                                                                                                                                            | Description                                                                                                                                                                                                          | Anwser                                 | Citations                                                                                                                                                                                            | Notes   | 1st Insp.    | 2nd Insp.     | ard Insp. |
|--------------------------------------------------------------------------------------------------------------------------------------------------------------------------------------------------------------------------------------------------------------------------------------------------------------------------------------------------------------------------------------------------------------------------------------------------------------------------------------------------------------------------------------------------------------------------------------------------------------------------------------------------------------------------------------------------------------------------------------------------------------------------------------------------------------------------------------------------------------------------------------------------------------------------------------------------------------------------------------------------------------------------------------------------------------------------------------------------------------------------------------------------------------------------------------------------------------------------------------------------------------------------------------------------------------------------------------------------------------------------------------------------------------------------------------------------------------------------------------------------------------------------------------------------------------------------------------------------------------------------------------------------------------------------------------------------------------------------------------------------------------------------------------------------------------------------------------------------------------------------------------------------------------------------------------------------------------------------------------------------------------------------------------------------------------------------------------------------------------------------------|----------------------------------------------------------------------------------------------------------------------------------------------------------------------------------------------------------------------|----------------------------------------|------------------------------------------------------------------------------------------------------------------------------------------------------------------------------------------------------|---------|--------------|---------------|-----------|
| A CONTRACTOR OF THE CONTRACTOR | APPUCATION AREA Distribution Pipe, Fitting, Sprinkler Heads & Valve Covers Color Coded Purple?                                                                                                                       |                                        | 285.33(d)(2)(G)(iii)(II)285.3<br>3(d)(2)(G)(III)(III)285.33(d)(<br>2)(G)(v)<br>285.33(d)(2)(G)(iii)<br>285.33(d)(2)(G)(iv)<br>285.33(d)(2)(G)(II)<br>285.33(d)(2)(G)(III)<br>285.33(d)(2)(G)(III)(I) |         | Jolidie<br>1 |               |           |
| 41                                                                                                                                                                                                                                                                                                                                                                                                                                                                                                                                                                                                                                                                                                                                                                                                                                                                                                                                                                                                                                                                                                                                                                                                                                                                                                                                                                                                                                                                                                                                                                                                                                                                                                                                                                                                                                                                                                                                                                                                                                                                                                                             | APPLICATION AREA Low Angle<br>Nozzles Used / Pressure is as<br>required<br>APPLICATION AREA Acceptable<br>Area, nothing within 10 ft of<br>sprinkler heads?<br>APPLICATION AREA The<br>Landscape Plan is as Designed | \\ \\ \\ \\ \\ \\ \\ \\ \\ \\ \\ \\ \\ | 285.33(d)(2)(G)(i)<br>285.33(d)(2)(A)<br>285.33(d)(2)(F)                                                                                                                                             |         |              |               | 10-24-18  |
| 42                                                                                                                                                                                                                                                                                                                                                                                                                                                                                                                                                                                                                                                                                                                                                                                                                                                                                                                                                                                                                                                                                                                                                                                                                                                                                                                                                                                                                                                                                                                                                                                                                                                                                                                                                                                                                                                                                                                                                                                                                                                                                                                             | APPLICATION AREA Area installed                                                                                                                                                                                      | 1                                      |                                                                                                                                                                                                      | 5654 SF |              | is the second |           |
| 43                                                                                                                                                                                                                                                                                                                                                                                                                                                                                                                                                                                                                                                                                                                                                                                                                                                                                                                                                                                                                                                                                                                                                                                                                                                                                                                                                                                                                                                                                                                                                                                                                                                                                                                                                                                                                                                                                                                                                                                                                                                                                                                             | PUMP TANK Meets Minimum<br>Reserve Capacity Requirements                                                                                                                                                             |                                        |                                                                                                                                                                                                      |         |              |               |           |
| 44                                                                                                                                                                                                                                                                                                                                                                                                                                                                                                                                                                                                                                                                                                                                                                                                                                                                                                                                                                                                                                                                                                                                                                                                                                                                                                                                                                                                                                                                                                                                                                                                                                                                                                                                                                                                                                                                                                                                                                                                                                                                                                                             | PUMP TANK Material Type & Manufacturer                                                                                                                                                                               |                                        |                                                                                                                                                                                                      |         |              |               |           |
| 45                                                                                                                                                                                                                                                                                                                                                                                                                                                                                                                                                                                                                                                                                                                                                                                                                                                                                                                                                                                                                                                                                                                                                                                                                                                                                                                                                                                                                                                                                                                                                                                                                                                                                                                                                                                                                                                                                                                                                                                                                                                                                                                             | PUMP TANK Type/Size of Pump<br>Installed                                                                                                                                                                             |                                        |                                                                                                                                                                                                      |         |              |               |           |