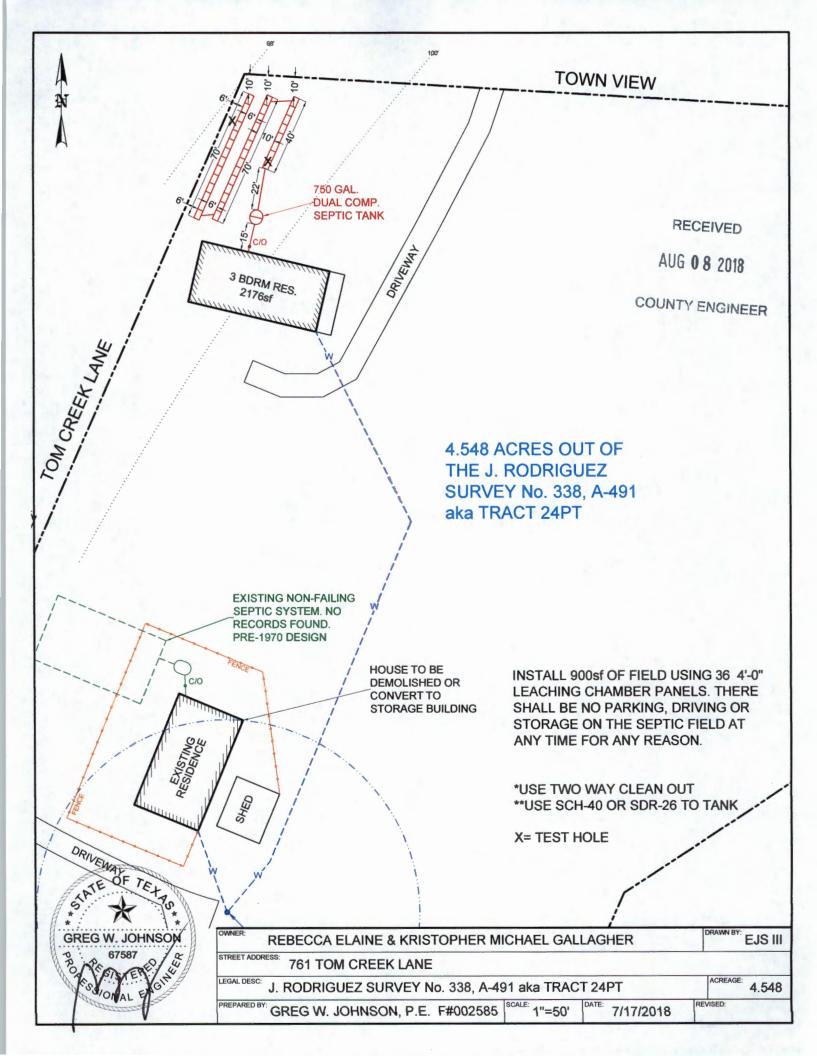

#### License to Operate On-Site Sewage Treatment and Disposal Facility

Permit Number:

107942

Location Description: 761 TOM CREEK LN

CANYON LAKE, TX 78133

Subdivision:

04/24/2019

Tom Creek Acres

Unit:

Lot: 24 PT

Block: Acreage:

Type of System: Septic Tank

Issued This Date:

Leaching Chambers

Issued to: Rebecca Elaine & Kristopher Michael Gallagher

This license is authorization for the owner to operate and maintain a private facility at the location described in accordance to the rules and regulations for on-site sewerage facilities of Comal County, Texas, and the Texas Commission on Environmental Quality.