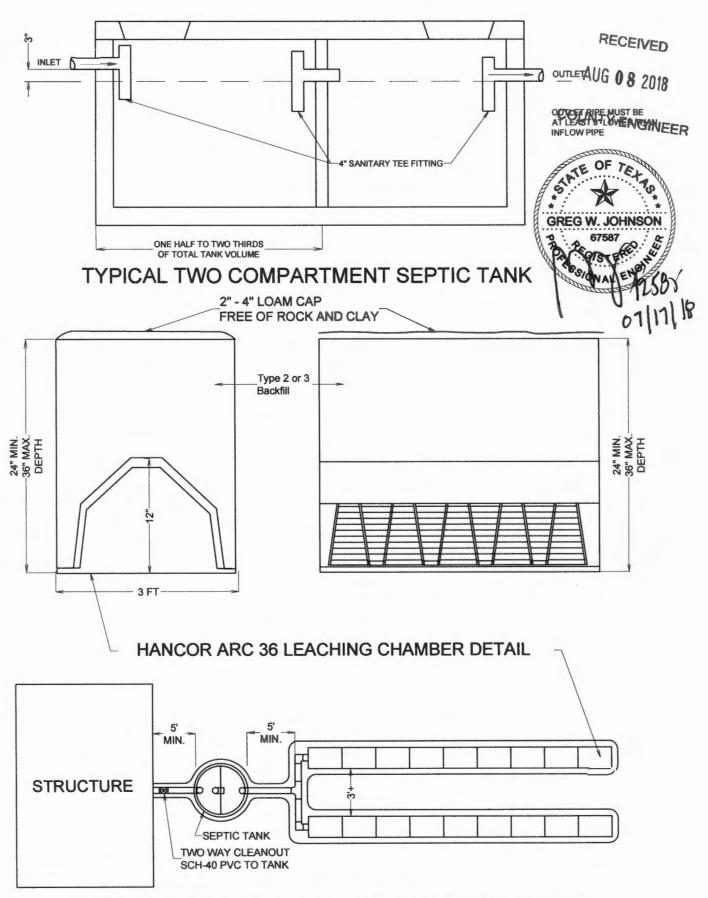

4.24.19 Correct

| Va. | Description                                                                                                                                                                                                                              | Anwser | Citations                                                                                                                                                                                                                                                | Notes           | 1st Insp. | 2nd Insp.   | 3rd Insp. |
|-----|------------------------------------------------------------------------------------------------------------------------------------------------------------------------------------------------------------------------------------------|--------|----------------------------------------------------------------------------------------------------------------------------------------------------------------------------------------------------------------------------------------------------------|-----------------|-----------|-------------|-----------|
|     | SEPTIC TANK Tank(s) Clearly Marked SEPTIC TANK If SingleTank, 2 Compartments Provided with Baffle SEPTIC TANK Inlet Flowline Greater than 3" and " T " Provided on Inlet and Outlet SEPTIC TANK Septic Tank(s) Meet Minimum Requirements |        | 285.32(b)(1)(E) 285.32(b)(1)(F) 285.32(b)(1)(E)(iii) 285.32(b)(1)(E)(ii)(II) 285.32(b)(1)(E)(ii)(II) 285.32(b)(1)(E)(ii) 285.32(b)(1)(C)(ii) 285.32(b)(1)(C)(ii) 285.32(b)(1)(C)(ii) 285.32(b)(1)(C)(ii) 285.32(b)(1)(B) 285.32(b)(1)(A) 285.32(b)(1)(A) | Capital Precost | 9-6-10    |             |           |
|     | ALL TANKS Installed on 4" Sand<br>Cushion/ Proper Backfill Used                                                                                                                                                                          | /      | 285.32(b)(1)(F)<br>285.32(b)(1)(G)<br>285.34(b)                                                                                                                                                                                                          |                 | 9-6-18    |             |           |
|     | SEPTIC TANK Inspection / Clean<br>Out Port & Risers Provided on<br>Tanks Buried Greater than 12"<br>Sealed and Capped                                                                                                                    | 1      | 285.38(d)                                                                                                                                                                                                                                                |                 |           |             |           |
| 10  | SEPTIC TANK Secondary restraint system provided SEPTIC TANK Riser permanently fastened to lid or cast into tank SEPTIC TANK Riser cap protected against unauthorized intrusions                                                          | 1      | 285.38(d)<br>285.38(e)                                                                                                                                                                                                                                   |                 | 9-6-18    |             | 200       |
| -   | SEPTIC TANK Tank Volume                                                                                                                                                                                                                  |        |                                                                                                                                                                                                                                                          |                 |           |             |           |
| 2   | Installed                                                                                                                                                                                                                                |        |                                                                                                                                                                                                                                                          |                 |           | o desiri ya |           |
|     | PUMP TANK Volume Installed                                                                                                                                                                                                               |        |                                                                                                                                                                                                                                                          |                 |           |             |           |
| .3  | AEROBIC TREATMENT UNIT Size Installed                                                                                                                                                                                                    |        |                                                                                                                                                                                                                                                          |                 |           |             |           |
| 15  | AEROBIC TREATMENT UNIT Manufacturer AEROBIC TREATMENT UNIT Model Number                                                                                                                                                                  |        |                                                                                                                                                                                                                                                          |                 |           |             |           |
| 16  | DISPOSAL SYSTEM Absorptive                                                                                                                                                                                                               |        | 285.33(a)(4)<br>285.33(a)(1)<br>285.33(a)(2)<br>285.33(a)(3)                                                                                                                                                                                             |                 |           |             |           |
| 17  | DISPOSAL SYSTEM Leaching<br>Chamber                                                                                                                                                                                                      | /      | 285.33(a)(1)<br>285.33(a)(3)<br>285.33(a)(4)<br>285.33(a)(2)                                                                                                                                                                                             | installed       | 9-6-18    |             |           |
| 18  | DISPOSAL SYSTEM Evapo-<br>transpirative                                                                                                                                                                                                  |        | 285.33(a)(3)<br>285.33(a)(4)<br>285.33(a)(1)<br>285.33(a)(2)                                                                                                                                                                                             |                 |           |             |           |