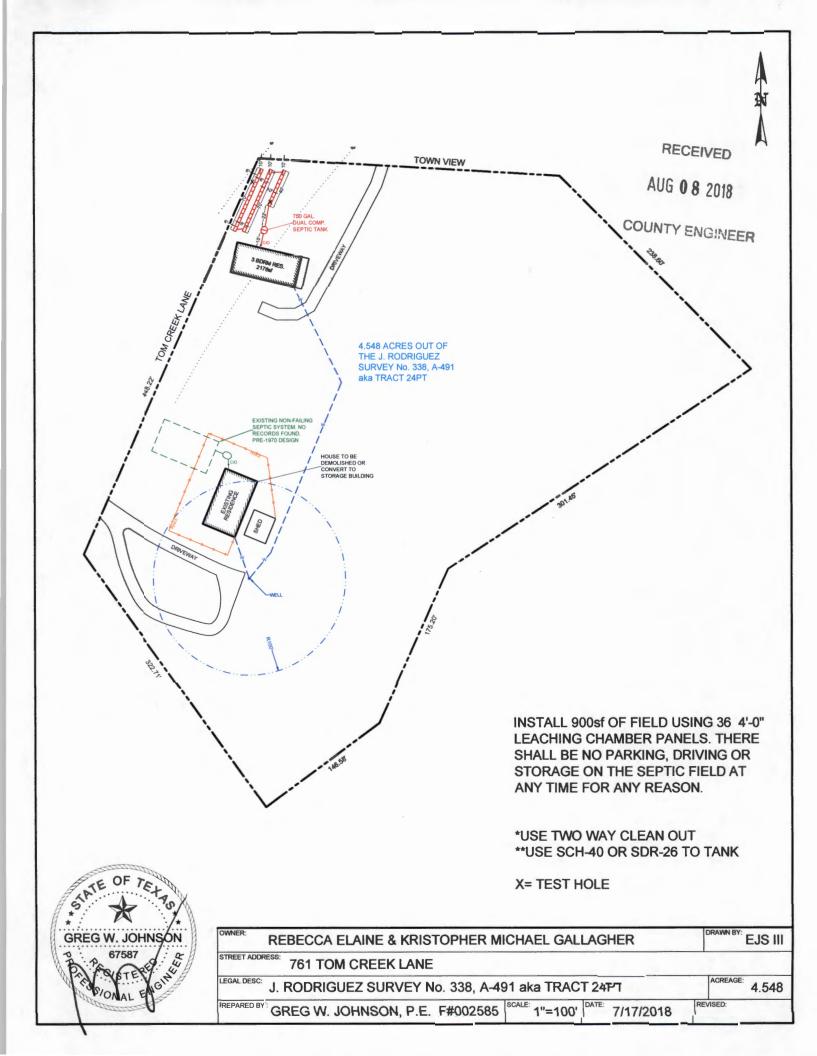

#### License to Operate On-Site Sewage Treatment and Disposal Facility

Permit Number:

107942

Location Description: 761 TOM CREEK LN

CANYON LAKE, TX 78133

Subdivision:

04/24/2019

Tom Creek Acres

Unit:

Lot: 24 PT

Block: Acreage:

Type of System: Septic Tank

Issued This Date:

Leaching Chambers

Issued to: Rebecca Elaine & Kristopher Michael Gallagher

This license is authorization for the owner to operate and maintain a private facility at the location described in accordance to the rules and regulations for on-site sewerage facilities of Comal County, Texas, and the Texas Commission on Environmental Quality.