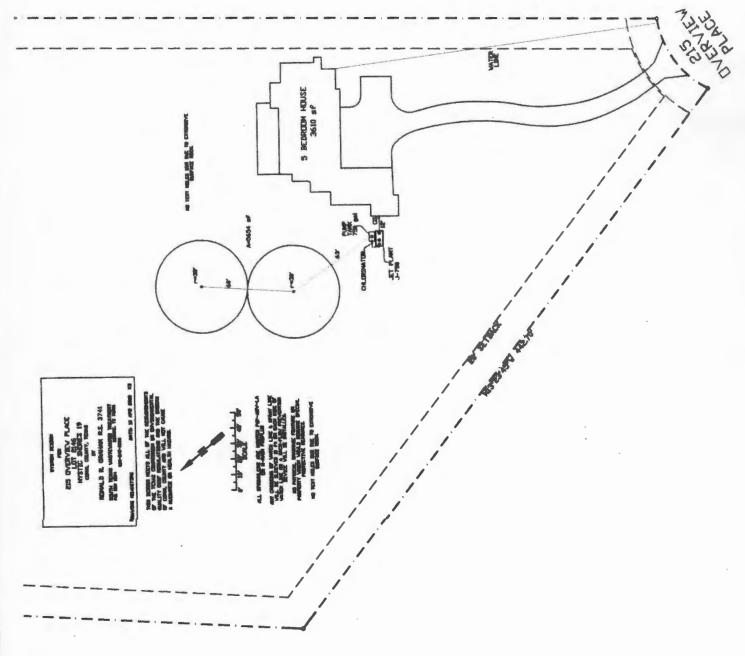

### License to Operate On-Site Sewage Treatment and Disposal Facility

Issued This Date:

08/20/2019

Permit Number:

108016

Location Description:

215 OVERVIEW PLACE

SPRING BRANCH, TX 78070

Subdivision:

**Mystic Shores** 

Unit: Lot:

19

2146

Block: Acreage:

Type of System:

Aerobic

Surface Irrigation

Issued to:

Nick & Becky Martinez

This license is authorization for the owner to operate and maintain a private facility at the location described in accordance to the rules and regulations for on-site sewerage facilities of Comal County, Texas, and the Texas Commission on Environmental Quality.