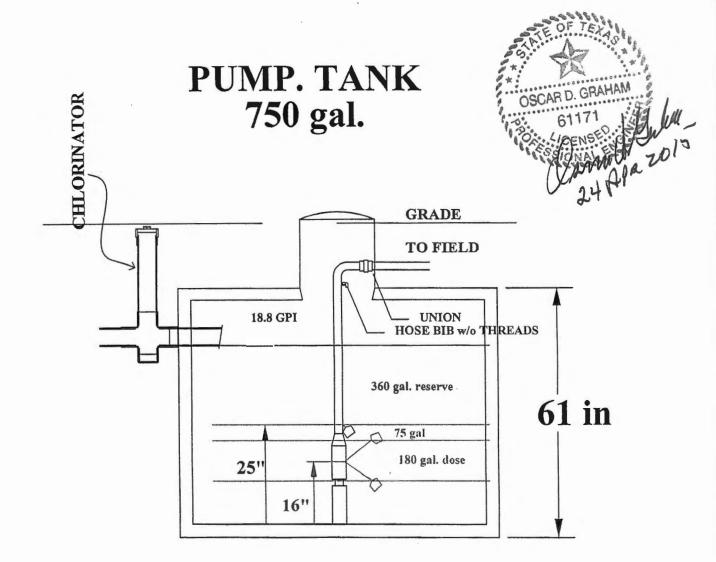

2.27.19.5H tankCheck

Need more water in tank MT-3/4/19
Tanks full of water.

onlytank set, level

| Nó. | Description                                                                                                                                                                                                                              | Anwser | Citations                                                                                                                                                                                                                                                          | Notes | 1st losp. | 2nd Insp. | 3rd Insp. |
|-----|------------------------------------------------------------------------------------------------------------------------------------------------------------------------------------------------------------------------------------------|--------|--------------------------------------------------------------------------------------------------------------------------------------------------------------------------------------------------------------------------------------------------------------------|-------|-----------|-----------|-----------|
|     | SEPTIC TANK Tank(s) Clearly Marked SEPTIC TANK If SingleTank, 2 Compartments Provided with Baffle SEPTIC TANK Inlet Flowline Greater than 3" and " T " Provided on Inlet and Outlet SEPTIC TANK Septic Tank(s) Meet Minimum Requirements |        | 285.32(b)(1)(E)<br>285.91(2)<br>285.32(b)(1)(E)(iii)<br>285.32(b)(1)(E)(ii)(ii)<br>285.32(b)(1)(E)(ii)(i)<br>285.32(b)(1)(E)(ii)<br>285.32(b)(1)(E)(ii)<br>285.32(b)(1)(C)(ii)<br>285.32(b)(1)(C)(ii)<br>285.32(b)(1)(C)(ii)<br>285.32(b)(1)(A)<br>285.32(b)(1)(A) |       |           |           |           |
|     | ALL TANKS Installed on 4" Sand<br>Cushion/ Proper Backfill Used                                                                                                                                                                          |        | 285.32(b)(1)(F)<br>285.32(b)(1)(G)<br>285.34(b)                                                                                                                                                                                                                    |       |           |           |           |
|     | SEPTIC TANK Inspection / Clean<br>Out Port & Risers Provided on<br>Tanks Buried Greater than 12"<br>Sealed and Capped                                                                                                                    |        | 285.38(d)                                                                                                                                                                                                                                                          |       |           |           |           |
| 11  | SEPTIC TANK Secondary restraint system provided SEPTIC TANK Riser permanently fastened to lid or cast into tank SEPTIC TANK Riser cap protected against unauthorized intrusions                                                          |        | 285.38(d)<br>285.38(e)                                                                                                                                                                                                                                             |       |           |           |           |
| 12  | SEPTIC TANK Tank Volume<br>Installed                                                                                                                                                                                                     | 1      |                                                                                                                                                                                                                                                                    |       | 2.27.19   |           | 3/4/19    |
| 3   | PUMP TANK Volume Installed                                                                                                                                                                                                               | 1      |                                                                                                                                                                                                                                                                    | 150   |           |           |           |
| 14  | AEROBIC TREATMENT UNIT Size Installed                                                                                                                                                                                                    | 1      |                                                                                                                                                                                                                                                                    | 1500  |           |           |           |
| 15  | AEROBIC TREATMENT UNIT Manufacturer AEROBIC TREATMENT UNIT Model Number                                                                                                                                                                  | 1      |                                                                                                                                                                                                                                                                    | get   |           |           |           |
|     | DISPOSAL SYSTEM Absorptive                                                                                                                                                                                                               |        | 285.33(a)(1)<br>285.33(a)(1)<br>285.33(a)(2)<br>285.33(a)(3)                                                                                                                                                                                                       |       |           |           |           |
| 16  | DISPOSAL SYSTEM Leaching<br>Chamber                                                                                                                                                                                                      |        | 285.33(a)(1)<br>285.33(a)(3)<br>285.33(a)(4)<br>285.33(a)(2)                                                                                                                                                                                                       |       |           |           |           |
| 17  | DISPOSAL SYSTEM Evapo-<br>transpirative                                                                                                                                                                                                  |        | 285.33(a)(3)<br>285.33(a)(4)<br>285.33(a)(1)<br>285.33(a)(2)                                                                                                                                                                                                       |       |           |           |           |