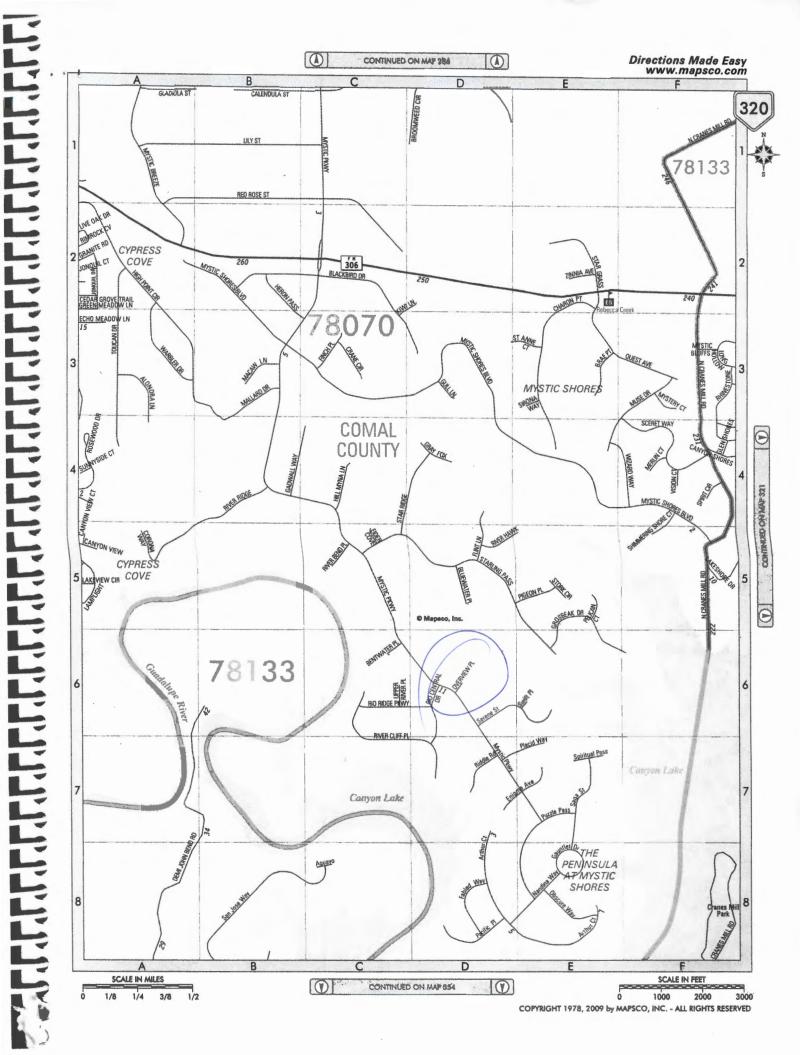

### License to Operate On-Site Sewage Treatment and Disposal Facility

Issued This Date:

08/20/2019

Permit Number:

108016

Location Description:

215 OVERVIEW PLACE

SPRING BRANCH, TX 78070

Subdivision:

**Mystic Shores** 

Unit: Lot:

19

2146

Block: Acreage:

Type of System:

Aerobic