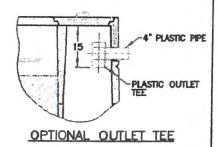

2.27.19.54

PRETREATMENT Grease interceptors if required for

tankCheck

Need more water in tank tank set, level

285.34(d)

MT-3/4/19
Tanks full of water.

esperational 30,19

| No. | Description .                                                                                                                                                                                   | Anwest | Citations                                                                                                                                                                                                 | Motes . | 1st insp. | 2nd insp. | Srd Insp. |
|-----|-------------------------------------------------------------------------------------------------------------------------------------------------------------------------------------------------|--------|-----------------------------------------------------------------------------------------------------------------------------------------------------------------------------------------------------------|---------|-----------|-----------|-----------|
|     | APPLICATION ARIA Distribution<br>Pipe, Fitting, Sprintier Heads &<br>Vines Covers Color Edded<br>Purple?                                                                                        |        | 285.33(d)(2)(G)(III)(II)285.3<br>3(d)(2)(G)(III)(III)285.33(d)(<br>2)(G)(v)<br>285.33(d)(2)(G)(III)<br>285.33(d)(2)(G)(IV)<br>285.33(d)(2)(G)(II)<br>285.33(d)(2)(G)(III)(II)<br>285.33(d)(2)(G)(III)(II) |         |           | 3/4/19    |           |
| 41  | APPLICATION AREA Low Angle Nozzles Used / Pressure is as required APPLICATION AREA Acceptable Area, nothing within 10 ft of sprinkler heady? APPLICATION AREA The Landscape Plan is as Designed |        | 285.33(d)(2)(G)(i)<br>285.33(d)(2)(A)<br>285.33(d)(2)(F)                                                                                                                                                  |         |           |           |           |
| 42  | APPLICATION ARIA Area Installad                                                                                                                                                                 | 1      |                                                                                                                                                                                                           |         |           |           |           |
| 43  | PUMP TANK Meets Minimum<br>Reserve Capacity Requirements                                                                                                                                        |        |                                                                                                                                                                                                           |         |           |           |           |
| 44  | PUMP TANK Material Type & Manufacturer                                                                                                                                                          |        |                                                                                                                                                                                                           |         |           |           |           |
| 45  | PUMP TANK Type/Size of Pump<br>Installed                                                                                                                                                        |        |                                                                                                                                                                                                           |         |           |           |           |