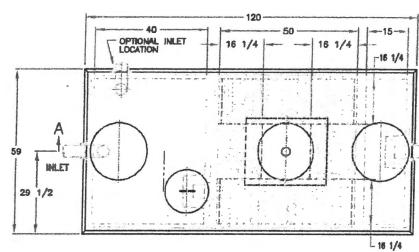

2.27.19.54

PRETREATMENT Grease interceptors if required for

tankCheck

Need more water in tank tank set, level

285.34(d)

MT-3/4/19
Tanks full of water.

esperational 30,19

| No. | Description .                                                                                                                                                                                   | Anwest | Citations                                                                                                                                                                                                 | Motes . | 1st insp. | 2nd insp. | Srd Insp. |
|-----|-------------------------------------------------------------------------------------------------------------------------------------------------------------------------------------------------|--------|-----------------------------------------------------------------------------------------------------------------------------------------------------------------------------------------------------------|---------|-----------|-----------|-----------|
|     | APPLICATION ARIA Distribution<br>Pipe, Fitting, Sprintier Heads &<br>Vines Covers Color Edded<br>Purple?                                                                                        |        | 285.33(d)(2)(G)(III)(II)285.3<br>3(d)(2)(G)(III)(III)285.33(d)(<br>2)(G)(v)<br>285.33(d)(2)(G)(III)<br>285.33(d)(2)(G)(IV)<br>285.33(d)(2)(G)(II)<br>285.33(d)(2)(G)(III)(II)<br>285.33(d)(2)(G)(III)(II) |         |           | 3/4/19    |           |
| 41  | APPLICATION AREA Low Angle Nozzles Used / Pressure is as required APPLICATION AREA Acceptable Area, nothing within 10 ft of sprinkler heady? APPLICATION AREA The Landscape Plan is as Designed |        | 285.33(d)(2)(G)(i)<br>285.33(d)(2)(A)<br>285.33(d)(2)(F)                                                                                                                                                  |         |           |           |           |
| 42  | APPLICATION ARIA Area Installad                                                                                                                                                                 | 1      |                                                                                                                                                                                                           |         |           |           |           |
| 43  | PUMP TANK Meets Minimum<br>Reserve Capacity Requirements                                                                                                                                        |        |                                                                                                                                                                                                           |         |           |           |           |
| 44  | PUMP TANK Material Type & Manufacturer                                                                                                                                                          |        |                                                                                                                                                                                                           |         |           |           |           |
| 45  | PUMP TANK Type/Size of Pump<br>Installed                                                                                                                                                        |        |                                                                                                                                                                                                           |         |           |           |           |