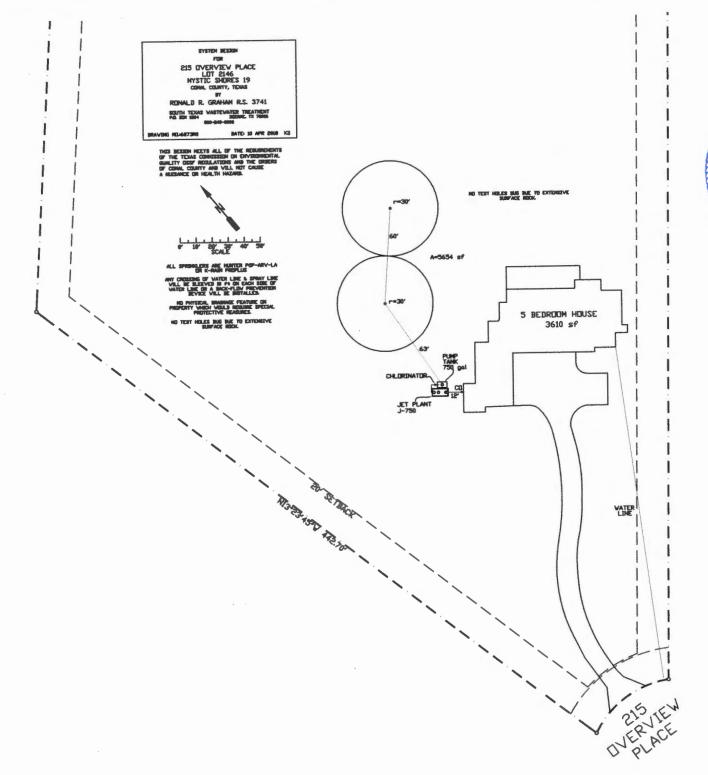

Subdivision:

**Mystic Shores** 

Unit: Lot:

19

2146

Block: Acreage:

Type of System:

Aerobic

Surface Irrigation

Issued to:

Nick & Becky Martinez

This license is authorization for the owner to operate and maintain a private facility at the location described in accordance to the rules and regulations for on-site sewerage facilities of Comal County, Texas, and the Texas Commission on Environmental Quality.