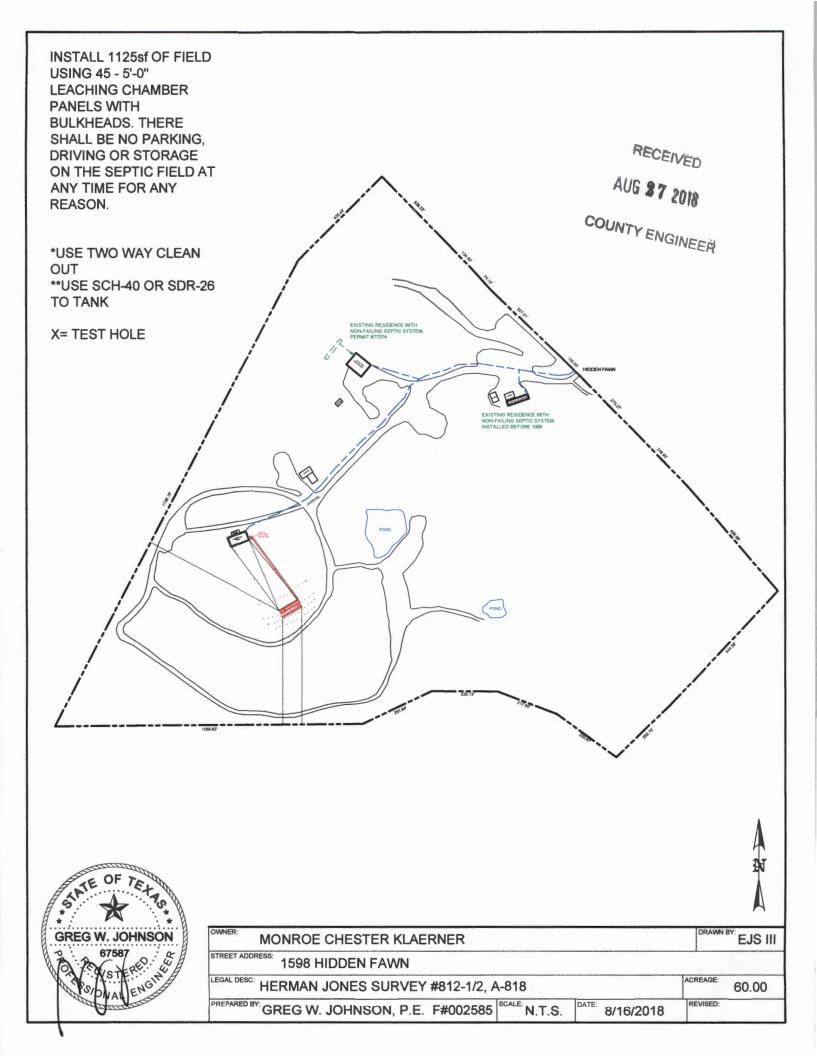

#### License to Operate On-Site Sewage Treatment and Disposal Facility

Issued This Date: 10/16/2018 Permit Number: 108030

Location Description: 1598 HIDDEN FAWN

CANYON LAKE, TX 78133

Subdivision: Herman Jones Survey 812 1/2, Abst. 818

Unit: Lot: Block:

Acreage: 60.0000

Type of System: Septic Tank

Leaching Chambers

Issued to: Monroe Chester Klaerner

This license is authorization for the owner to operate and maintain a private facility at the location described in accordance to the rules and regulations for on-site sewerage facilities of Comal County, Texas, and the Texas Commission on Environmental Quality.