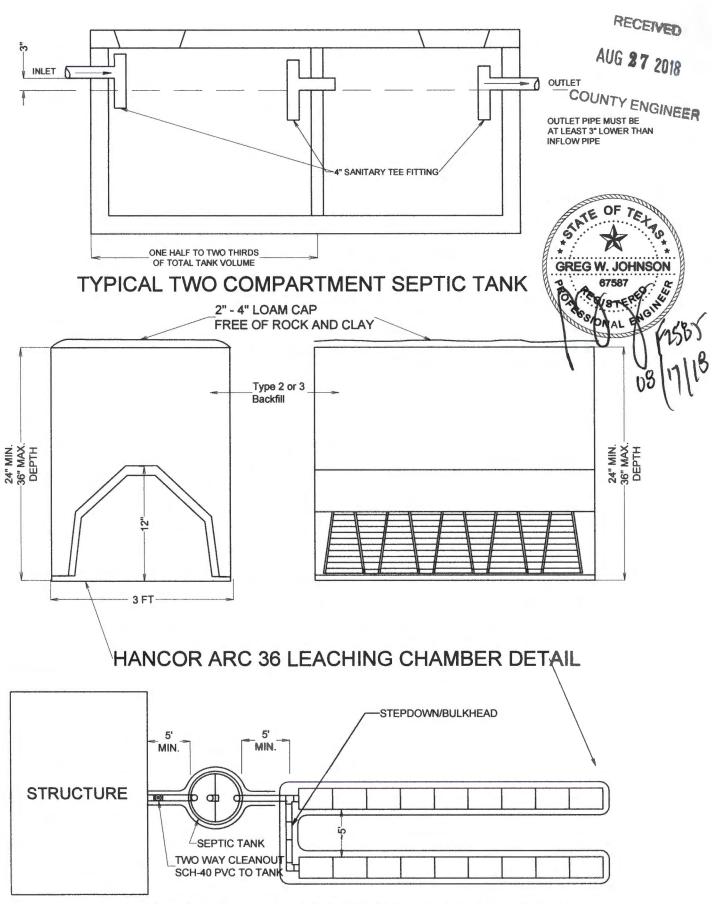

Tenh set level o trenches/panels level par plan cover added c.o. at time of inspection.

| Vo. |                                                                                                                                                                                                                                          | Anwser | Citations                                                                                                                                                                                                                                                                          | Notes           | 1st Insp. | 2nd Insp. | 3rd Insp. |
|-----|------------------------------------------------------------------------------------------------------------------------------------------------------------------------------------------------------------------------------------------|--------|------------------------------------------------------------------------------------------------------------------------------------------------------------------------------------------------------------------------------------------------------------------------------------|-----------------|-----------|-----------|-----------|
|     | SEPTIC TANK Tank(s) Clearly Marked SEPTIC TANK If SingleTank, 2 Compartments Provided with Baffle SEPTIC TANK Inlet Flowline Greater than 3" and " T " Provided on Inlet and Outlet SEPTIC TANK Septic Tank(s) Meet Minimum Requirements | 1/1    | 285.32(b)(1)(E)<br>285.91(2)<br>285.32(b)(1)(F)<br>285.32(b)(1)(E)(iii)<br>285.32(b)(1)(E)(ii)(II)<br>285.32(b)(1)(E)(ii)(II)<br>285.32(b)(1)(E)(ii)<br>285.32(b)(1)(D)<br>285.32(b)(1)(C)(ii)<br>285.32(b)(1)(C)(ii)<br>285.32(b)(1)(B)<br>285.32(b)(1)(A)<br>285.32(b)(1)(E)(iv) | Cornel Conente  | 10-8-8    |           |           |
|     | ALL TANKS Installed on 4" Sand<br>Cushion/ Proper Backfill Used                                                                                                                                                                          | /      | 285.32(b)(1)(F)<br>285.32(b)(1)(G)<br>285.34(b)                                                                                                                                                                                                                                    |                 | 10-8-18   |           |           |
| 0   | SEPTIC TANK Inspection / Clean<br>Out Port & Risers Provided on<br>Tanks Buried Greater than 12"<br>Sealed and Capped                                                                                                                    | /      | 285.38(d)                                                                                                                                                                                                                                                                          |                 | 16        |           |           |
| 1   | SEPTIC TANK Secondary restraint system provided SEPTIC TANK Riser permanently fastened to lid or cast into tank SEPTIC TANK Riser cap protected against unauthorized intrusions                                                          | 11     | 285.38(d)<br>285.38(e)                                                                                                                                                                                                                                                             |                 | 11        |           |           |
| 2   | SEPTIC TANK Tank Volume<br>Installed                                                                                                                                                                                                     | 1      |                                                                                                                                                                                                                                                                                    |                 | 11        |           |           |
| 3   | PUMP TANK Volume Installed                                                                                                                                                                                                               |        |                                                                                                                                                                                                                                                                                    |                 |           |           |           |
|     | AEROBIC TREATMENT UNIT Size Installed                                                                                                                                                                                                    |        |                                                                                                                                                                                                                                                                                    |                 |           |           |           |
| .4  | AEROBIC TREATMENT UNIT Manufacturer AEROBIC TREATMENT UNIT Model Number                                                                                                                                                                  |        |                                                                                                                                                                                                                                                                                    | Connel Concrete |           | ž         |           |
|     | DISPOSAL SYSTEM Absorptive                                                                                                                                                                                                               |        | 285.33(a)(4)<br>285.33(a)(1)<br>285.33(a)(2)<br>285.33(a)(3)                                                                                                                                                                                                                       |                 |           |           |           |
| .7  | DISPOSAL SYSTEM Leaching<br>Chamber                                                                                                                                                                                                      | /      | 285.33(a)(1)<br>285.33(a)(3)<br>285.33(a)(4)<br>285.33(a)(2)                                                                                                                                                                                                                       |                 | 10-8-18   |           |           |
| 18  | DISPOSAL SYSTEM Evapo-<br>transpirative                                                                                                                                                                                                  |        | 285.33(a)(3)<br>285.33(a)(4)<br>285.33(a)(1)<br>285.33(a)(2)                                                                                                                                                                                                                       |                 |           |           |           |