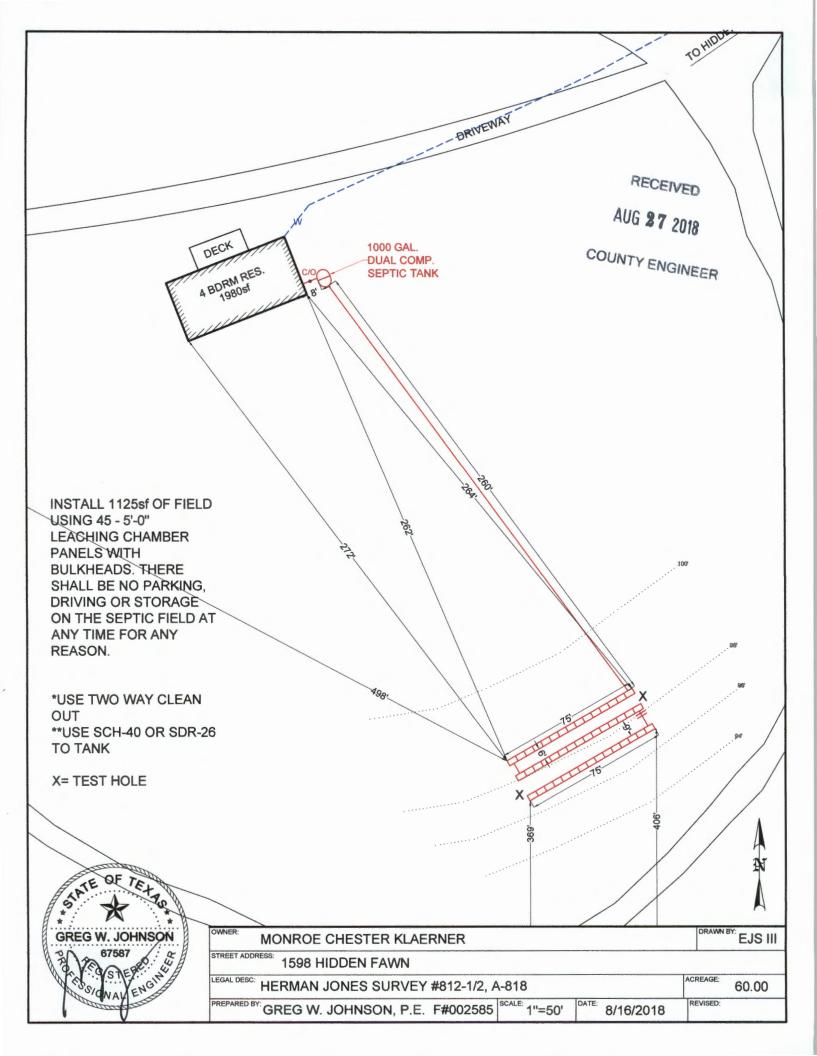

#### License to Operate On-Site Sewage Treatment and Disposal Facility

Issued This Date: 10/16/2018 Permit Number: 108030

Location Description: 1598 HIDDEN FAWN

CANYON LAKE, TX 78133

Subdivision: Herman Jones Survey 812 1/2, Abst. 818

Unit: Lot: Block:

Acreage: 60.0000

Type of System: Septic Tank

Leaching Chambers

Issued to: Monroe Chester Klaerner

This license is authorization for the owner to operate and maintain a private facility at the location described in accordance to the rules and regulations for on-site sewerage facilities of Comal County, Texas, and the Texas Commission on Environmental Quality.