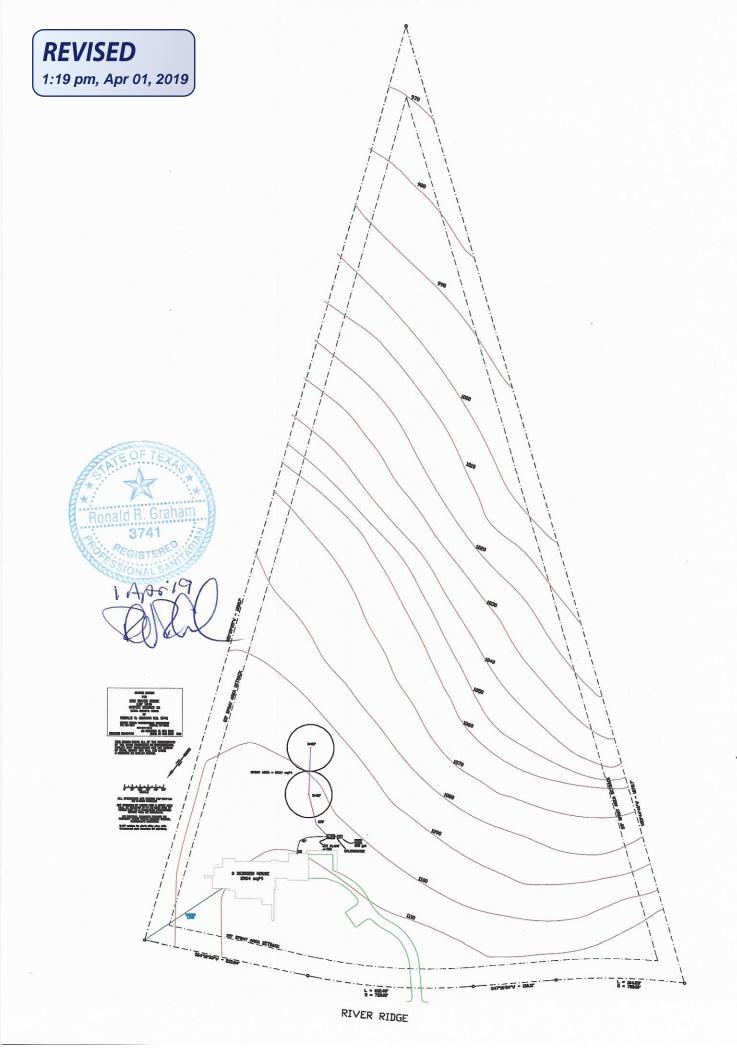

Subdivision:

Mystic Shores

Unit:

16

Lot: 1940

Block: Acreage:

Type of System:

Aerobic

Surface Irrigation

Issued to:

Brad Blue

This license is authorization for the owner to operate and maintain a private facility at the location described in accordance to the rules and regulations for on-site sewerage facilities of Comal County, Texas, and the Texas Commission on Environmental Quality.