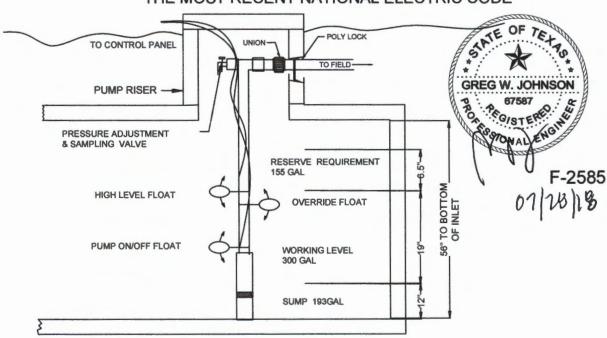

Comal County Environmental Health

ENVIRONMENTAL HEALTH INSPECTOR

| 1st Inspection Date: 12                                                                                                     | -11-18 | 2nd Inspection Date:                                                                                                                                                                                                                                                                | 5F Installer #: 05003<br>3rd Ins | pection Date: /2/19 |                 |
|-----------------------------------------------------------------------------------------------------------------------------|--------|-------------------------------------------------------------------------------------------------------------------------------------------------------------------------------------------------------------------------------------------------------------------------------------|----------------------------------|---------------------|-----------------|
| Inspector Name Common                                                                                                       |        | Inspector Name:                                                                                                                                                                                                                                                                     | Ins                              | pector Name: M · Ke | - F             |
| Permit#: 108061                                                                                                             |        | Addre                                                                                                                                                                                                                                                                               | ss: Vintage Coks                 | 1440 Decana         | er              |
| Description                                                                                                                 | Anwser | Citations                                                                                                                                                                                                                                                                           | Motes                            | 1st Insp. 2nd       | Insp. Sid insp. |
| SITE AND SOIL CONDITIONS &<br>SETBACK DISTANCES Site and Soil<br>Conditions Consistent with<br>Submitted Planning Materials | 1      | 285.31(a)<br>285.30(b)(1)(A)(iv)<br>285.30(b)(1)(A)(ii)<br>285.30(b)(1)(A)(iii)<br>285.30(b)(1)(A)(i)<br>285.30(b)(1)(A)(i)                                                                                                                                                         |                                  |                     |                 |
| SITE AND SOIL CONDITIONS &<br>SETBACK DISTANCES Setback<br>Distances<br>Meet Minimum Standards                              | ~      | 285.91(10)<br>285.30(b)(4)<br>285.31(d)                                                                                                                                                                                                                                             |                                  |                     | 1               |
| SEWER PIPE Proper Type Pipe<br>from Structure to Disposal System<br>(Cast Iron, Ductile Iron, Sch. 40,<br>SDR 26)           | /      | 285.32(a)(1)                                                                                                                                                                                                                                                                        |                                  |                     |                 |
| SEWER PIPE Slope from the Sewer<br>to the Tank at least 1/8 Inch Per<br>Foot                                                | /      | 285.32(a)(3)                                                                                                                                                                                                                                                                        |                                  | _                   |                 |
| SEWER PIPE Two Way Sanitary -<br>Type Cleanout Properly Installed<br>(Add. C/O Every 100' &/or 90<br>degree bends)          | /      | 285.32(a)(5)                                                                                                                                                                                                                                                                        |                                  |                     |                 |
| PRETREATMENT Installed (if required) TCEQ Approved List PRETREATMENT Septic Tank(s) Meet Minimum Requirements               |        | 285.32(b)(1)(G)285.32(b)(1 )(E)(iii) 285.32(b)(1)(E)(iv) 285.32(b)(1)(F) 285.32(b)(1)(C)(i) 285.32(b)(1)(C)(ii) 285.32(b)(1)(C)(ii) 285.32(b)(1)(E) 285.32(b)(1)(E) 285.32(b)(1)(E) 285.32(b)(1)(E)(ii)(ii) 285.32(b)(1)(E)(ii)(ii) 285.32(b)(1)(E)(ii)(ii) 285.32(b)(1)(E)(ii)(ii) |                                  |                     |                 |
| PRETREATMENT Grease<br>Interceptors if required for<br>commercial                                                           |        | 285.34(d)                                                                                                                                                                                                                                                                           | Seaks                            |                     |                 |