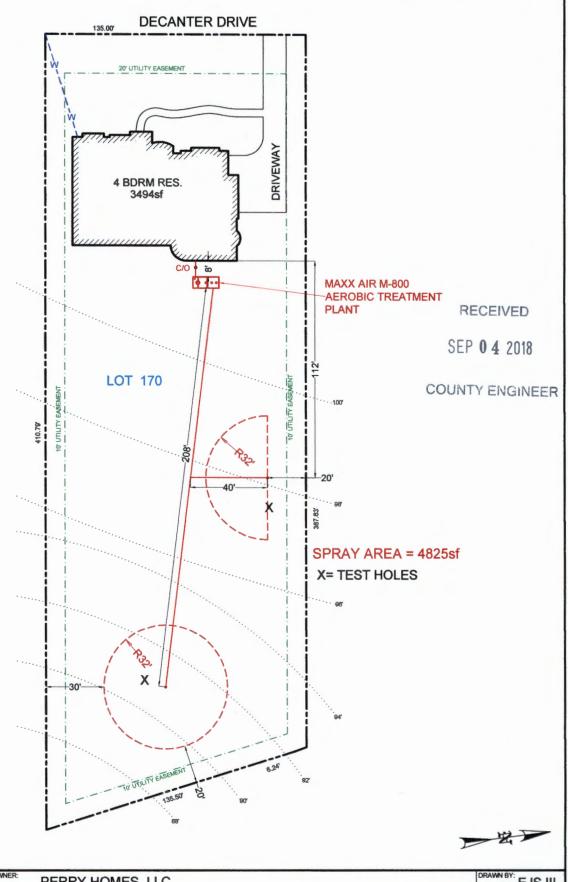

Vintage Oaks at the Vineyard

Unit: Lot:

170

Block:

Acreage:

Type of System:

Aerobic

Surface Irrigation

- Increase in the square feet of living area
- Increase in the number of bedrooms
- A change of use (i.e. residential to commercial)
- Relocation of system components (including the relocation of spray heads)
- Installation of landscaping
- Adding new structures to the system