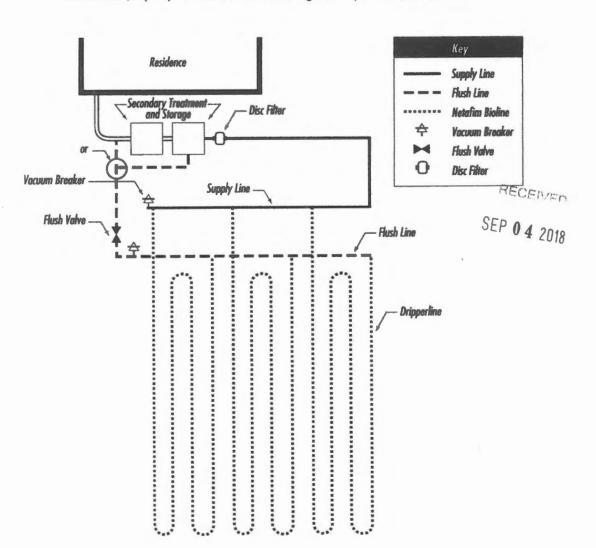

spacings, and pipe sizes available by request. Please contact Netafim USA Customer Service for details.

### **BIOLINE** Flow Rate vs. Pressure





NETAFIM USA 5470 E. Horne Ave. • Fresno, CA 93727 888.638.2346 • 559.453.6800 FAX 800.695.4753 www.netafimusa.com



**Cross Section of Bioline Dripperli** 

## NETAFIM WASTEWATER DISPERSAL SYSTEM DESIGN GUIDE

## SAMPLE

#### SINGLE TRENCH LAYOUT

Rectangular field with supply and flush manifold on same side and in same trench;

- · Locate supply and flush manifold in same trench
- Dripperlines are looped at the end opposite the supply and flush manifolds
- The longest Bioline length should not exceed 400 ft. Drip fields 200 ft. in length might loop the Bioline once; drip dispersal fields under 100 ft. might be looped twice, as illustrated



# **Arkal 1" Super Filter**

## Catalog No. 1102 0\_\_\_

#### Features

- A "T" shaped filter with two 1" male threads.
- A "T" volume filter for in-line installation on 1" pipelines.
- · The filter prevents clogging due to its enlarged filtering area that collects sediments and particles.
- · Manufactured entirely from fiber reinforced plastic.
- A cylindrical column of grooved discs constitutes the filter element.
- Spring keeps the discs compressed. ٠
- Screw-on filter cover. ٠
- Filter discs are available in various filtration grades. ٠

#### **Technical Data**

| Inlet/outlet diameter              | 1" BSPT (male)                  | 1" NPT (male)        |
|------------------------------------|---------------------------------|----------------------|
|