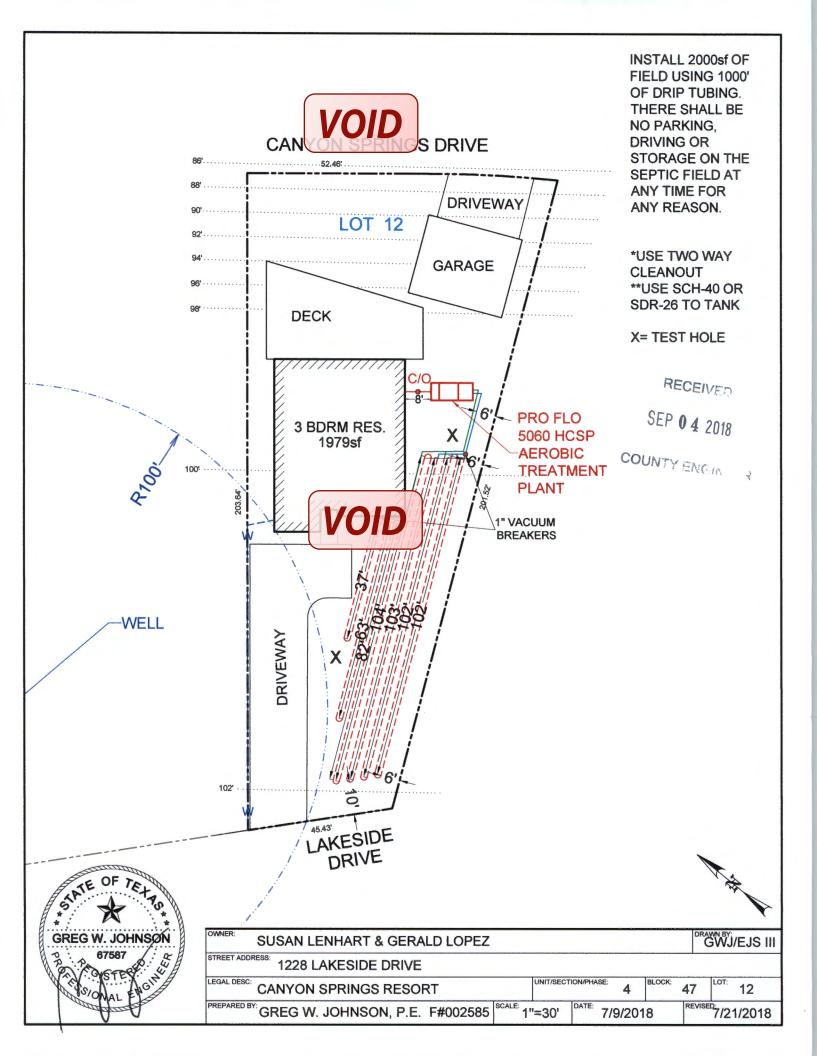

### License to Operate On-Site Sewage Treatment and Disposal Facility

| Issued This Date:     | 06/25/2019                                          |                                        | Permit Number: | 108063 |
|-----------------------|-----------------------------------------------------|----------------------------------------|----------------|--------|
| Location Description: | 1228 W LAKES<br>CANYON LAK                          |                                        |                |        |
|                       | Subdivision:<br>Unit:<br>Lot:<br>Block:<br>Acreage: | Canyon Springs Resort<br>4<br>12<br>47 |                |        |
| Type of System:       | Aerobic Drip Irrigation                             |                                        |                |        |
| Issued to:            | Gerald Lopez &                                      | Susan Lenhart Lopez                    |                |        |