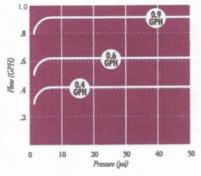

effectively inhibiting root growth to the dripper outlets.



#### Applications

- · For domestic strength wastewater disposal.
- Installed following a treatment process.
- Can be successfully used on straight septic effluent with proper design, filtration and operation.
- Suitable for reuse applications using municipally treated effluent designated for irrigation water.

#### Specifications

Wall thickness (mil): 45\* RECEIVED Nominal flow rates (GPH): .4, .6, .9\* Common spacings: 12", 18", 24"\* SEP 0 4 2018 Recommended filtration: 120 mesh Inside diameter: .570\* COUNTY ENGLISHER Color: Purple tubing indicates non-potable

\*Additional flows, spacings, and pipe sizes available by request. Please contact Netafim USA Customer Service for details.

### **BIOLINE** Flow Rate vs. Pressure





NETAFIM USA 5470 E. Horne Ave. • Fresno, CA 93727 888.638.2346 • 559.453.6800 FAX 800.695.4753 www.netafimusa.com



**Cross Section of Bioline Dripperli** 

## NETAFIM WASTEWATER DISPERSAL SYSTEM DESIGN GUIDE

## SAMPLE

#### SINGLE TRENCH LAYOUT

Rectangular field with supply and flush manifold on same side and in same trench;

- · Locate supply and flush manifold in same trench
- Dripperlines are looped at the end opposite the supply and flush manifolds
- The longest Bioline length should not exceed 400 ft. Drip fields 200 ft. in length might loop the Bioline once; drip dispersal fields under 100 ft. might be looped twice, as illustrated



# **Arkal 1" Super Filter**

## Catalog No. 1102 0\_\_\_

#### Features

- A "T" shaped filter with two 1" male threads.
- A "T" volume filter f