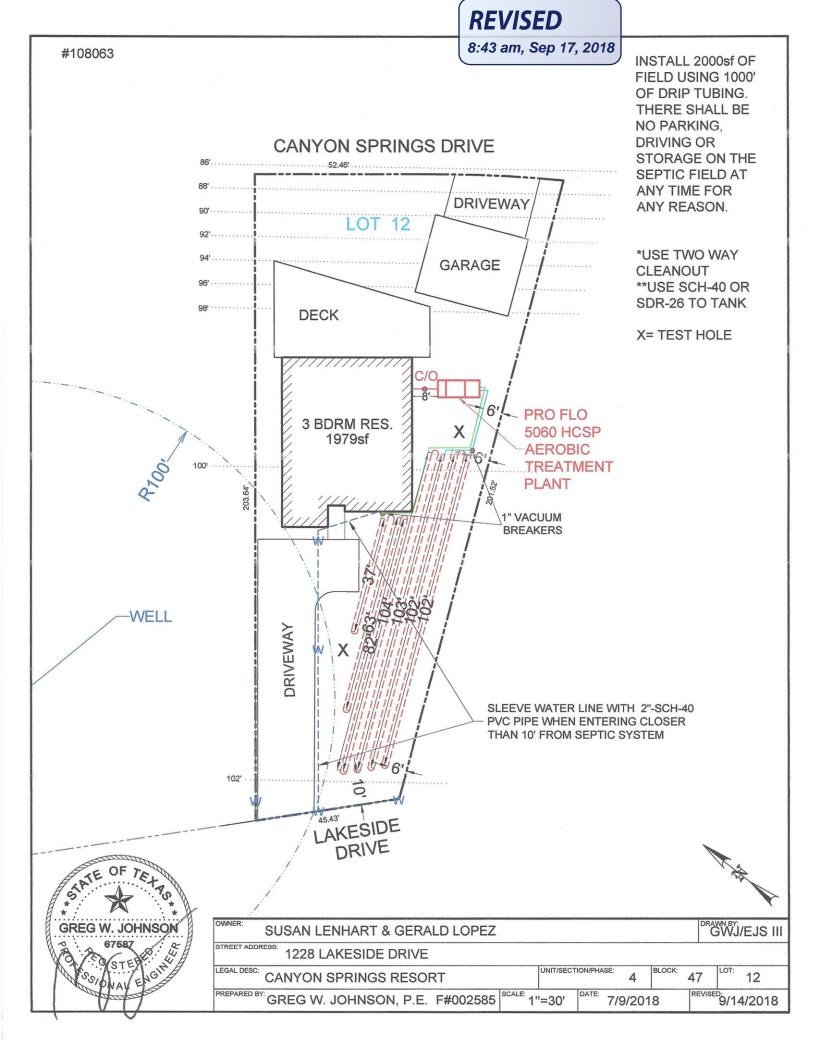

### License to Operate On-Site Sewage Treatment and Disposal Facility

| Issued This Date:     | 06/25/2019                                          |                                        | Permit Number: | 108063 |
|-----------------------|-----------------------------------------------------|----------------------------------------|----------------|--------|
| Location Description: | 1228 W LAKES<br>CANYON LAK                          |                                        |                |        |
|                       | Subdivision:<br>Unit:<br>Lot:<br>Block:<br>Acreage: | Canyon Springs Resort<br>4<br>12<br>47 |                |        |
| Type of System:       | Aerobic Drip Irrigation                             |                                        |                |        |
| Issued to:            | Gerald Lopez &                                      | Susan Lenhart Lopez                    |                |        |