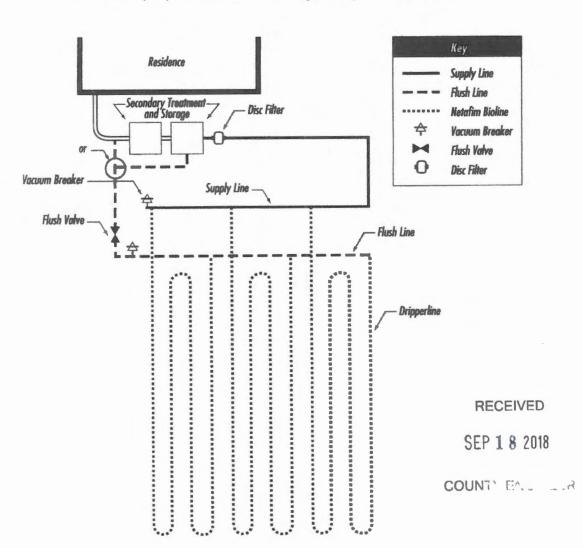

tubing indicates non-potable source

\*Additional flows, spacings, and pipe sizes available by request. Please contact Netafim USA Customer Service for details.

### RECEIVED

## SEP 1 8 2018

## BIOLINE Flow Rate vs. FRANNTY ENGINE SR





NETAFIM USA 5470 E. Horne Ave. • Fresno, CA 93727 888.638.2346 • 559.453.6800 FAX 800.695.4753 www.netafimusa.com



## SAMPLE

#### SINGLE TRENCH LAYOUT

Rectangular field with supply and flush manifold on same side and in same trench;

- · Locate supply and flush manifold in same trench
- · Dripperlines are looped at the end opposite the supply and flush manifolds
- The longest Bioline length should not exceed 400 ft. Drip fields 200 ft. in length might loop the Bioline once; drip dispersal fields under 100 ft. might be looped twice, as illustrated





# CCEO COPY



Comal County OFFICE OF COMAL COUNTY ENGINEER

#### License to Operate On-Site Sewage Treatment and Disposal Facility

| Issued This Date:     | 06/13/2016                                          |                                          | Permit Number: | 104197 |
|-----------------------|-----------------------------------------------------|------------------------------------------|----------------|--------|
| Location Description: | 8426 ORCHARD GLEN<br>GARDEN RIDGE, TX 78266         |                                          |                |        |
|                       | Subdivision:<br>Unit:<br>Lot:<br>Błock:<br>Acreage: | The Woodlands at Garden R<br>1<br>3<br>1 | idge           |        |
| Type of System:       | Aerobic<br>Surface Irrigation