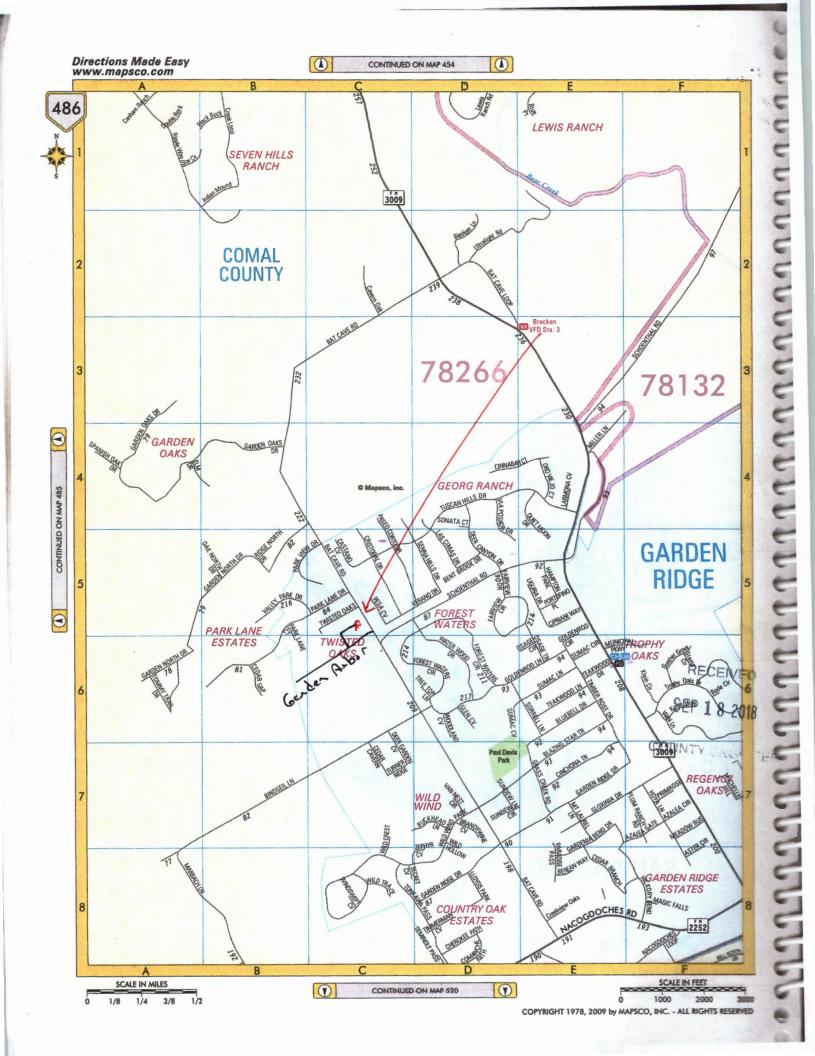

#### License to Operate On-Site Sewage Treatment and Disposal Facility

| Issued This Date:     | 04/22/2019                                          |                                       | Permit Number: | 108126 |
|-----------------------|-----------------------------------------------------|---------------------------------------|----------------|--------|
| Location Description: | 8426 ORCHAR<br>GARDEN RIDO                          |                                       |                |        |
|                       | Subdivision:<br>Unit:<br>Lot:<br>Block:<br>Acreage: | The Woodlands of Garde<br>1<br>3<br>1 | en Ridge       |        |
| Type of System:       | Aerobic<br>Drip Irrigation                          |                                       |                |        |
| Issued to:            | Oswaldo & Yvo                                       | nne Najera                            |                |        |