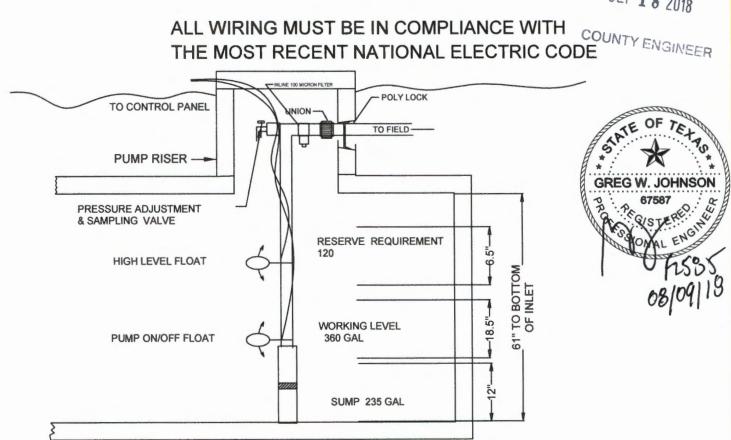

• • •

| Darceister                                                                                                                                                                                                                                                                                                                                                                                                                                                                                                                                                                              | Angene |                                                                                                                         |          |      | and the p | C Second |
|-----------------------------------------------------------------------------------------------------------------------------------------------------------------------------------------------------------------------------------------------------------------------------------------------------------------------------------------------------------------------------------------------------------------------------------------------------------------------------------------------------------------------------------------------------------------------------------------|--------|-------------------------------------------------------------------------------------------------------------------------|----------|------|-----------|----------|
| EFFLUENT DISPOSAL SYSTEM Utilized<br>Only by Single Family Dwelling<br>EFFLUENT DISPOSAL SYSTEM<br>Topographic Slopes<br>< 2.0% EFFLUENT DISPOSAL SYSTEM<br>Adequate Langth of Drain Field (1000<br>Linear ft. for 2 bedrooros or Less<br>& an additional bedroom )<br>EFFLUENT DISPOSAL SYSTEM Lateral<br>Depth of 18 inches to 3 ft. & Vertical<br>Separation of 1ft on bottom and 2 ft. to<br>restrictive horizon and ground water<br>respectfully<br>EFFLUENT DISPOSAL SYSTEM Lateral<br>Drain Pipe (1.25 - 1.5" dia.) & Pipe<br>Holes (3/16 - 1/4" dia. Hole Size ) 5 ft.<br>Apart |        | 285.33(b)(3)(A)<br>285.33(b)(3)(A)<br>285.33(b)(3)(B)<br>285.91(13)<br>285.91(13)<br>285.33(b)(3)(D)<br>285.33(b)(3)(F) |          |      |           |          |
|                                                                                                                                                                                                                                                                                                                                                                                                                                                                                                                                                                                         | 2      |                                                                                                                         | Existing | 3/2/ | 119       | 4/22/19  |
| AERCENC TREACHMENT UNIT .<br>Innext Ing Canad One Mart 6<br>Roart Franklad                                                                                                                                                                                                                                                                                                                                                                                                                                                                                                              |        |                                                                                                                         |          |      |           |          |
| AERONIC THEATHERNT UNIT<br>Recording Consider Systems<br>previded AERODIC THEATHRENT<br>UNIT NICE performances for Conservation                                                                                                                                                                                                                                                                                                                                                                                                                                                         |        |                                                                                                                         | <u> </u> |      |           |          |
| to lid or contrino fants<br>Africano: Treatmaint Linet Rage<br>cop provident applicat                                                                                                                                                                                                                                                                                                                                                                                                                                                                                                   |        |                                                                                                                         |          |      |           |          |
| 4<br>4<br>4<br>4<br>4<br>5<br>5<br>5<br>5<br>5<br>5<br>5<br>5<br>5<br>5<br>5<br>5<br>5                                                                                                                                                                                                                                                                                                                                                                                                                                                                                                  |        |                                                                                                                         |          |      |           |          |
| PUMP TANK Is the Pump Tank an<br>approved concrete tank or other<br>acceptable materials &<br>construction<br>PUMP TANK Sampling Port<br>Provided in the Treated Effluent<br>Line<br>PUMP TANK Check Valve and/or<br>Anti- Siphon Device Present<br>When Required<br>PUMP TANK Audible and Visual<br>High Water Alarm Installed on<br>Separate Circuit From Pump                                                                                                                                                                                                                        |        |                                                                                                                         |          |      |           |          |
| 36<br>PUMP TANK Inspection/Clean<br>Out Port & Risers Provided<br>PUMP TANK Secondary restraint<br>system provided<br>PUMP TANK Riser permanently<br>fastened to Rd or cast into tank<br>PUMP TANK Riser cap protected<br>against unauthorized intrusions                                                                                                                                                                                                                                                                                                                               |        |                                                                                                                         |          |      |           |          |
| 37<br>PUMP TANK Secondary restraint<br>38 system provided                                                                                                                                                                                                                                                                                                                                                                                                                                                                                                                               |        |                                                                                                                         |          |      |           |          |