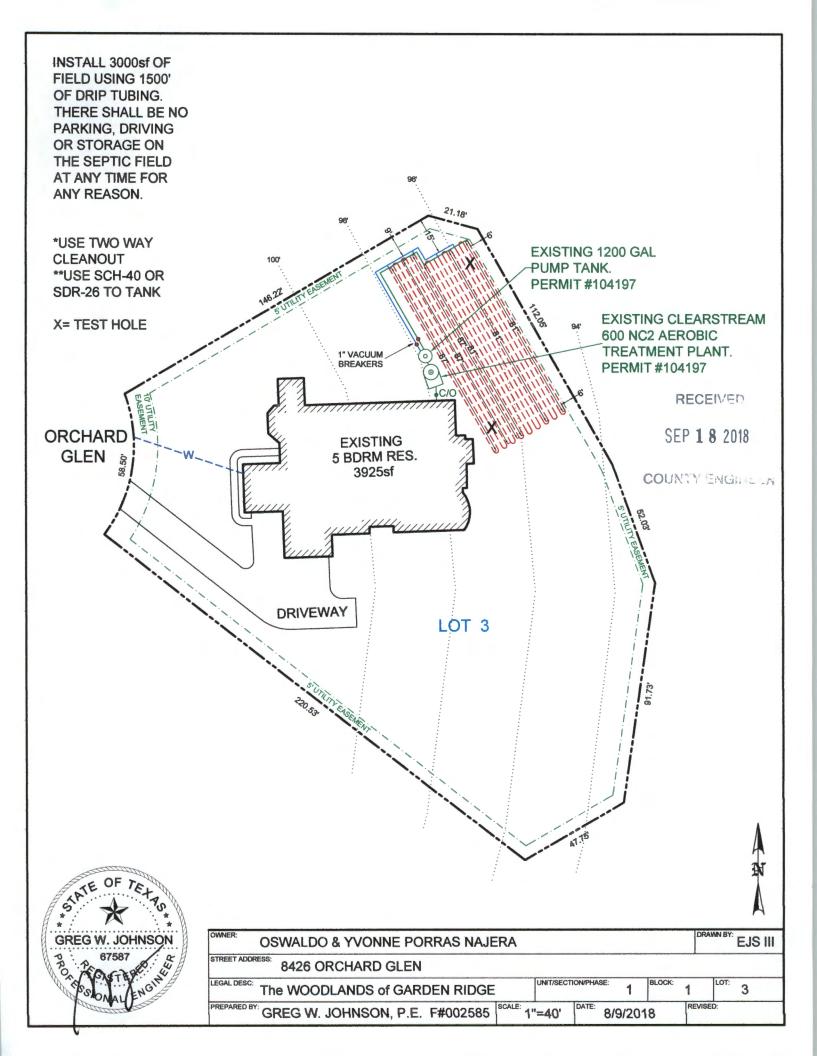

#### License to Operate On-Site Sewage Treatment and Disposal Facility

| Issued This Date:     | 04/22/2019                                          |                                       | Permit Number: | 108126 |
|-----------------------|-----------------------------------------------------|---------------------------------------|----------------|--------|
| Location Description: | 8426 ORCHAR<br>GARDEN RIDO                          |                                       |                |        |
|                       | Subdivision:<br>Unit:<br>Lot:<br>Block:<br>Acreage: | The Woodlands of Garde<br>1<br>3<br>1 | en Ridge       |        |
| Type of System:       | Aerobic<br>Drip Irrigation                          |                                       |                |        |
| Issued to:            | Oswaldo & Yvo                                       | nne Najera                            |                |        |