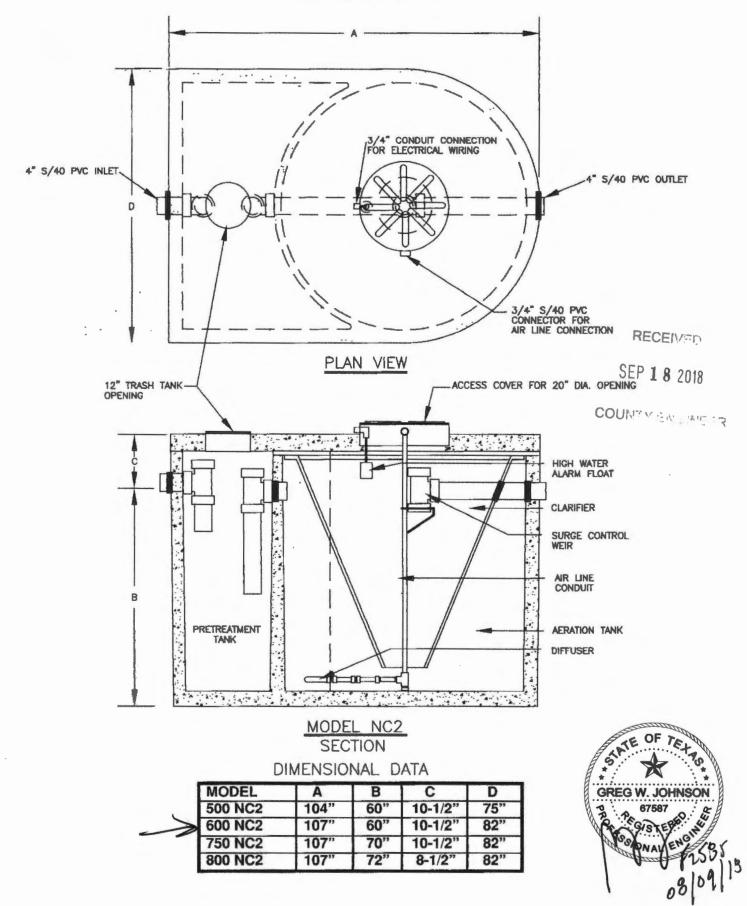

MT- 3/21/19

Existing 600 Cleanstream Removing spray head & using Drip the Field. Along wl Yard sprinklens weed to be remove out of drip field.

Covered & sod.

|                                                                                                                                                                                                                                                                   | Annual Hole Sold Colored Belleville                                                                                                                                                                                                                                 |                 | Int long. | States a set manual |
|-------------------------------------------------------------------------------------------------------------------------------------------------------------------------------------------------------------------------------------------------------------------|---------------------------------------------------------------------------------------------------------------------------------------------------------------------------------------------------------------------------------------------------------------------|-----------------|-----------|---------------------|
| SEPTIC TANK Tanks) Charly<br>Mariad SEPTIC TANK If<br>SingleTank, 2<br>Compartments Provided with<br>Baille SEPTIC TANK Inlet Flowline<br>Graater than<br>3" and " T " Provided on Inlet and<br>Outlet<br>SEPTIC TANK Septic Tank(s) Meet<br>Minimum Requirements | 285.32(b)(1)(E)<br>285.91(2)<br>285.32(b)(1)(F)<br>285.32(b)(1)(E)(III)<br>285.32(b)(1)(E)(III)<br>285.32(b)(1)(E)(II)(II)<br>285.32(b)(1)(E)(II)<br>285.32(b)(1)(C)(II)<br>285.32(b)(1)(C)(II)<br>285.32(b)(1)(C)(II)<br>285.32(b)(1)(C)(II)<br>285.32(b)(1)(E)(W) |                 |           |                     |
| ALL TANKS Installed on 4" Sand<br>Cushion/ Proper Backfill Used                                                                                                                                                                                                   | 285.32(b)(1)(F)<br>285.32(b)(1)(G)<br>285.34(b)                                                                                                                                                                                                                     |                 |           |                     |
| SEPTIC TANK Inspection / Clean<br>Out Port & Risers Provided on<br>Tanks Buried Greater than 12"<br>Sealed and Capped                                                                                                                                             | 285.38(d)                                                                                                                                                                                                                                                           |                 |           |                     |
| SEPTIC TANK Secondary restraint<br>system provided<br>SEPTIC TANK Riser permanently<br>fastened to lid or cast into tank<br>SEPTIC TANK Riser cap protected<br>against unauthorized intrusions                                                                    | 285.38(d)<br>285.38(e)                                                                                                                                                                                                                                              |                 |           |                     |
| SEPTIC TANK Tank Volume<br>Installed                                                                                                                                                                                                                              |                                                                                                                                                                                                                                                                     |                 |           |                     |
| PUMP TANK Volume Installed                                                                                                                                                                                                                                        |                                                                                                                                                                                                                                                                     |                 |           |                     |
| CEON CREATMENT LINIT Sole                                                                                                                                                                                                                                         |                                                                                                                                                                                                                                                                     | Existing<br>600 | 3/21/19   | 2)/22/              |
| ARCORE THEATMENT UNIT<br>Manufacture<br>Africane Theatment Unit<br>Manuf                                                                                                                                                                                          |                                                                                                                                                                                                                                                                     | Cheon stacan    |           |                     |
| DISPOSAL SYSTEM Absorptive                                                                                                                                                                                                                                        | 285.33(a)(4)<br>285.33(a)(1)<br>285.33(a)(1)<br>285.33(a)(2)<br>285.33(a)(3)                                                                                                                                                                                        | All             |           |                     |
| DISPOSAL SYSTEM Leaching<br>Chamber                                                                                                                                                                                                                               | 285.33(a)(1)<br>285.33(a)(3)<br>285.33(a)(4)<br>285.33(a)(4)<br>285.33(a)(2)                                                                                                                                                                                        |                 |           |                     |
| DISPOSAL SYSTEM Evapo-<br>transpirative                                                                                                                                                                                                                           | 285.33(a)(3)<br>285.33(a)(4)<br>285.33(a)(1)<br>285.33(a)(2)                                                                                                                                                                                                        |                 |           |                     |

• • •

| Darceister                                                                                                                                                                                                                                                                                                                                                                                                                                                                                                                                                                              | Angene |                                                                                                                         |          |      | and the p | C Second |
|-----------------------------------------------------------------------------------------------------------------------------------------------------------------------------------------------------------------------------------------------------------------------------------------------------------------------------------------------------------------------------------------------------------------------------------------------------------------------------------------------------------------------------------------------------------------------------------------|--------|-------------------------------------------------------------------------------------------------------------------------|----------|------|-----------|----------|
| EFFLUENT DISPOSAL SYSTEM Utilized<br>Only by Single Family Dwelling<br>EFFLUENT DISPOSAL SYSTEM<br>Topographic Slopes<br>< 2.0% EFFLUENT DISPOSAL SYSTEM<br>Adequate Langth of Drain Field (1000<br>Linear ft. for 2 bedrooros or Less<br>& an additional bedroom )<br>EFFLUENT DISPOSAL SYSTEM Lateral<br>Depth of 18 inches to 3 ft. & Vertical<br>Separation of 1ft on bottom and 2 ft. to<br>restrictive horizon and ground water<br>respectfully<br>EFFLUENT DISPOSAL SYSTEM Lateral<br>Drain Pipe (1.25 - 1.5" dia.) & Pipe<br>Holes (3/16 - 1/4" dia. Hole Size ) 5 ft.<br>Apart |        | 285.33(b)(3)(A)<br>285.33(b)(3)(A)<br>285.33(b)(3)(B)<br>285.91(13)<br>285.91(13)<br>285.33(b)(3)(D)<br>285.33(b)(3)(F) |          |      |           |          |
|                                                                                                                                                                                                                                                                                                                                                                                                                                                                                                                                                                                         | 2      |                                                                                                                         | Existing | 3/2/ | 119       | 4/22/19  |
| AERCENC TREACHMENT UNIT .<br>Innext Ing Canad One Mart 6<br>Roart Franklad                                                                                                                                                                                                                                                                                                                                                                                                                                                                                                              |        |                                                                                                                         |          |      |           |          |
| AERONIC THEATHERNT UNIT<br>Recording Consider Systems<br>previded AERODIC THEATHRENT<br>UNIT NICE performances for Conservation                                                                                                                                                                                                                                                                                                                                                                                                                                                         |        |                                                                                                                         | <u> </u> |      |           |          |
| to lid or contrino fants<br>Africano: Treatmaint Linet Rage<br>cop provident applicat                                                                                                                                                                                                                                                                                                                                                                                                                                                                                                   |        |                                                                                                                         |          |      |           |          |
| 4<br>4<br>4<br>4<br>4<br>5<br>5<br>5<br>5<br>5<br>5<br>5<br>5<br>5<br>5<br>5<br>5<br>5                                                                                                                                                                                                                                                                                                                                                                                                                                                                                                  |        |                                                                                                                         |          |      |           |          |
| PUMP TANK Is the Pump Tank an<br>approved concrete tank or other<br>acceptable materials &<br>construction<br>PUMP TANK Sampling Port<br>Provided in the Treated Effluent<br>Line<br>PUMP TANK Check Valve and/or<br>Anti- Siphon Device Present<br>When Required<br>PUMP TANK Audible and Visual<br>High Water Alarm Installed on<br>Separate Circuit From Pump                                                                                                                                                                                                                        |        |                                                                                                                         |          |      |           |          |
| 36<br>PUMP TANK Inspection/Clean<br>Out Port & Risers Provided<br>PUMP TANK Secondary restraint<br>system provided<br>PUMP TANK Riser permanently<br>fastened to Rd or cast into tank<br>PUMP TANK Riser cap protected<br>against unauthorized intrusions                                                                                                                                                                                                                                                                                                                               |        |                                                                                                                         |          |      |           |          |
| 37<br>PUMP TANK Secondary restraint<br>38 system provided                                                                                                                                                                                                                                                                                                                                                                                                                                                                                                                               |        |                                                                                                                         |          |      |           |          |