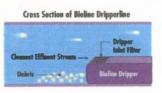

cings to satisfy the designer's demand for almost any application rate.

#### Long-Term Reliability

- Protection against plugging:
  - Dripper inlet raised 0.27" above wall of tubing to prevent sediment from entering dripper.
  - Drippers impregnated with Vinyzene to prevent buildup of microbial slime.
  - Unique self-flushing mechanism passes small particles before they can build up.

#### **Reat Safe**

- A physical barrier on each BioLine dripper helps prevent root intrusion.
- Protection never wears out never depletes releases nothing to the
- environment. • Working reliably for up to 15 years in subsurface wastewater
- Additional security of chemical root inhibition with Techfilter supplies Trifluralin to the entire system, effectively inhibiting root growth to the dripper outlets.





#### Applications

- · For domestic strength wastewater disposal.
- · Installed following a treatment process.
- Can be successfully used on straight septic effluent with proper design, filtration and operation.
- Suitable for reuse applications using municipally treated effluent designated for irrigation water.

#### **Specifications**

Wall thickness (mil): 45\*

Nominal flow rates (GPH): .4, .6, .9\*

Common spacings: 12", 18", 24"\*

Recommended filtration: 120 mesh

Inside diameter: .570\*

Color: Purple tubing indicates non-potable source

\*Additional flows, spacings, and pipe sizes available by request. Please contact Netafim USA Customer Service for details.

### RECEIVED

## SEP 1 8 2018

## BIOLINE Flow Rate vs. FRANNTY ENGINE SR





NETAFIM USA 5470 E. Horne Ave. • Fresno,