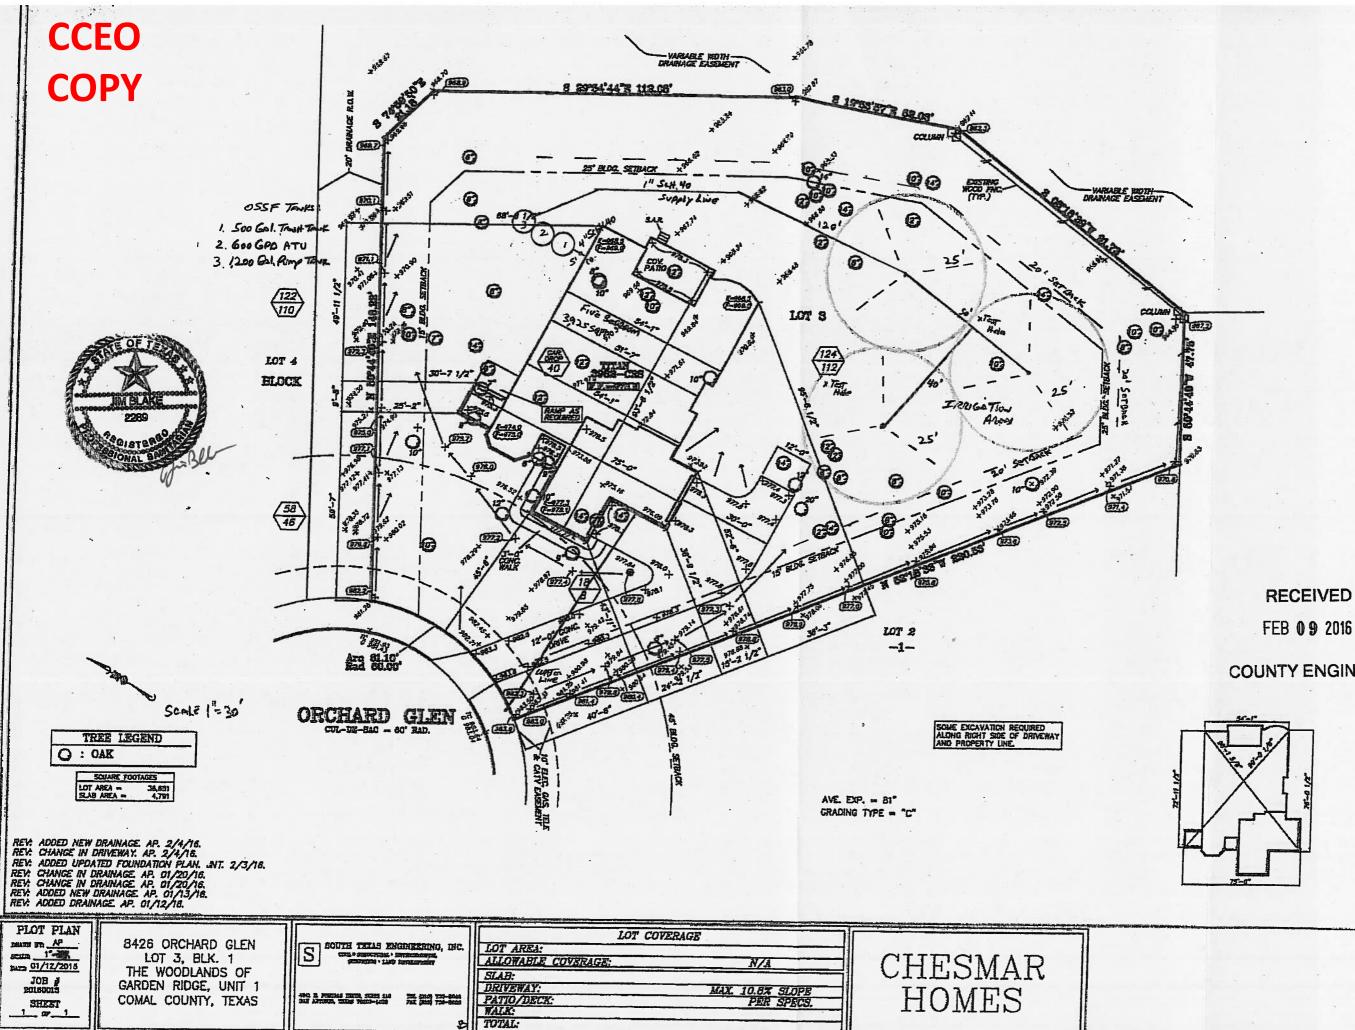

#### License to Operate On-Site Sewage Treatment and Disposal Facility

| Issued This Date:     | 04/22/2019                                          |                                       | Permit Number: | 108126 |
|-----------------------|-----------------------------------------------------|---------------------------------------|----------------|--------|
| Location Description: | 8426 ORCHAR<br>GARDEN RIDO                          |                                       |                |        |
|                       | Subdivision:<br>Unit:<br>Lot:<br>Block:<br>Acreage: | The Woodlands of Garde<br>1<br>3<br>1 | en Ridge       |        |
| Type of System:       | Aerobic<br>Drip Irrigation                          |                                       |                |        |
| Issued to:            | Oswaldo & Yvo                                       | nne Najera                            |                |        |