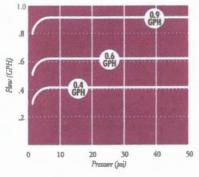

biting root growth to the dripper outlets.





#### Applications

- · For domestic strength wastewater disposal.
- · Installed following a treatment process.
- Can be successfully used on straight septic effluent with proper design, filtration and operation.
- Suitable for reuse applications using municipally treated effluent designated for irrigation water.

#### **Specifications**

Wall thickness (mil): 45\*

Nominal flow rates (GPH): .4, .6, .9\*

Common spacings: 12", 18", 24"\*

Recommended filtration: 120 mesh

Inside diameter: .570\*

Color: Purple tubing indicates non-potable source

\*Additional flows, spacings, and pipe sizes available by request. Please contact Netafim USA Customer Service for details.

### RECEIVED

## SEP 1 8 2018

## BIOLINE Flow Rate vs. FRANNTY ENGINE SR





NETAFIM USA 5470 E. Horne Ave. • Fresno, CA 93727 888.638.2346 • 559.453.6800 FAX 800.695.4753 www.netafimusa.com



## SAMPLE

#### SINGLE TRENCH LAYOUT

Rectangular field with supply and flush manifold on same side and in same trench;

- · Locate supply and flush manifold in same trench
- · Dripperlines are looped at the end opposite the supply and flush manifolds
- The longest Bioline length should not exceed 400 ft. Drip fields 200 ft. in length might loop the Bioline once; drip dispersal fields under 100 ft. might be looped twice, as illustrated





# CCEO COPY



Comal County OFFICE OF COMAL COUNTY ENGINEER

#### License to Operate On-Site Sewage Treatment and Disposal Facility

| Issued This Date:     | 06/13/2016                                          |