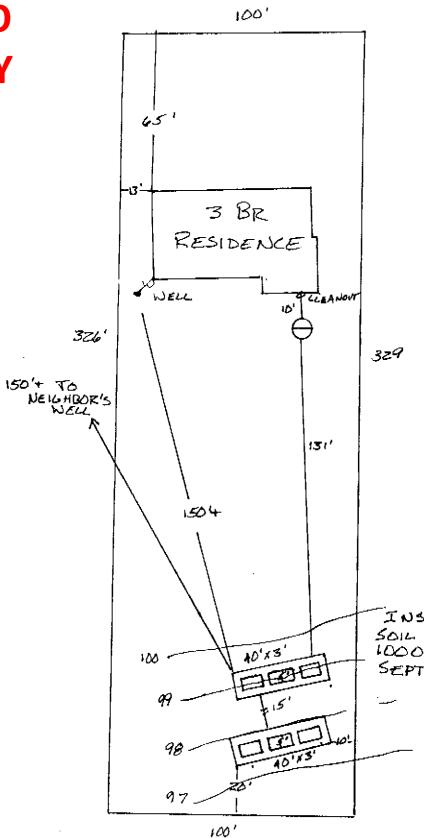

### License to Operate On-Site Sewage Treatment and Disposal Facility

Issued This Date:

08/22/2019

Permit Number:

108158

Location Description:

1287 EDWARDS BLVD

NEW BRAUNFELS, TX 78132

Subdivision:

Preiss Heights

Unit:

Lot:

7

Block:

7

Acreage: