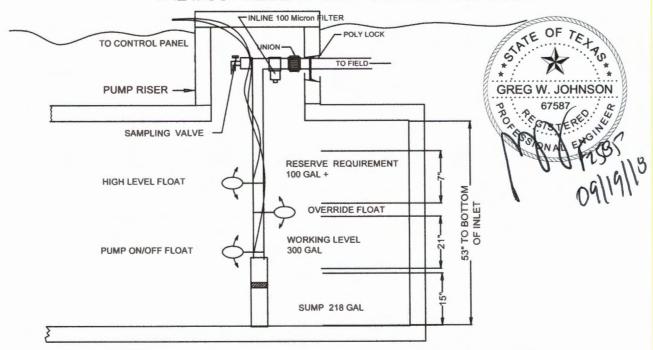

## Hernandez, Sandra

From: Hernandez, Sandra

**Sent:** Tuesday, August 20, 2019 8:31 AM

To: 'Greg Johnson'

Subject: RE: 1287 EDWARD BLVD - HANNER #108158