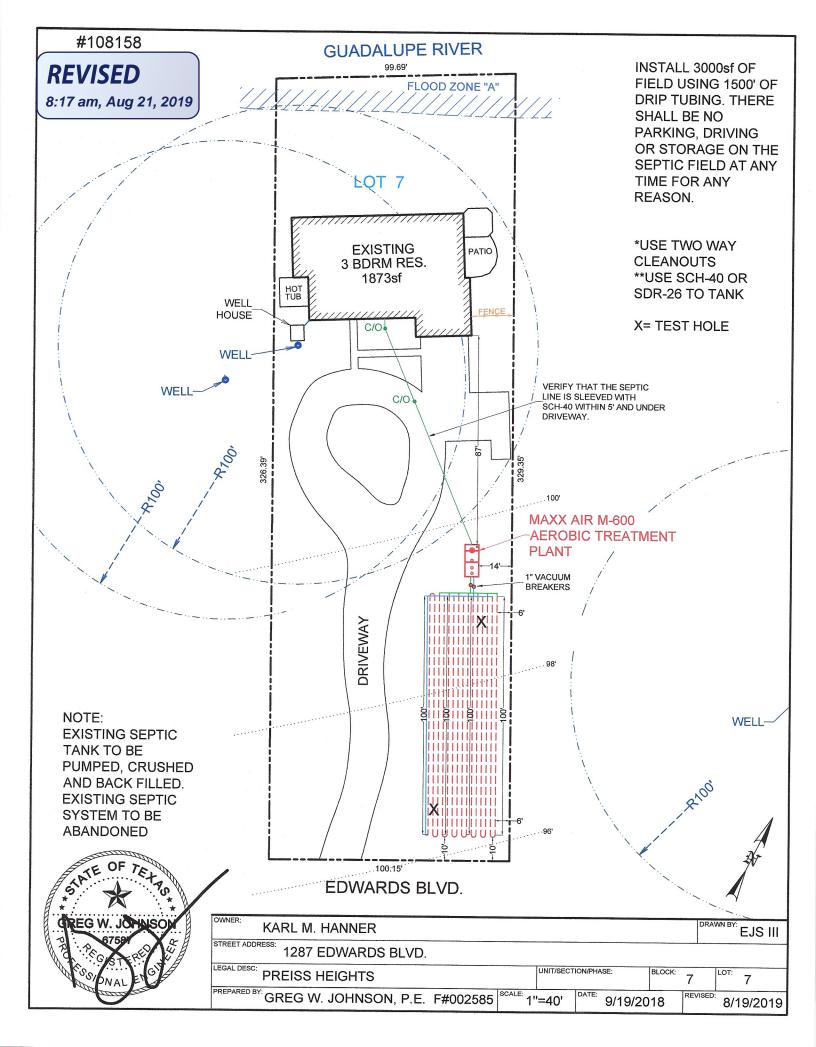

Subdivision:

Preiss Heights

Unit:

Lot:

7

Block:

7

Acreage:

Type of System:

Aerobic

**Drip Irrigation** 

Issued to:

Karl M. Hanner

This license is authorization for the owner to operate and maintain a private facility at the location described in accordance to the rules and regulations for on-site sewerage facilities of Comal County, Texas, and the Texas Commission on Environmental Quality.