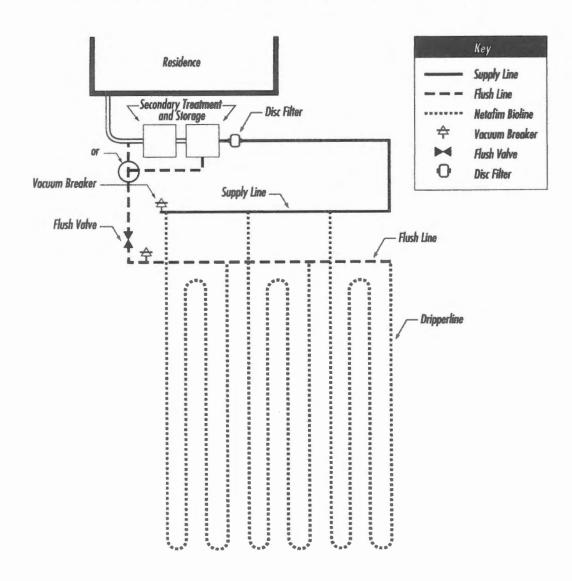

570\*

Color: Purple tubing indicates non-potable

**SOUIC** 

\*Additional flows, spacings, and pipe sizes available by request. Please contact Netafim USA Customer Service for details.

#### **BIOLINE** Flow Rate vs. Pressure





NETAFIM USA 5470 E. Home Ave. • Fresno, CA 93727 888.638.2346 • 559.453.6800 FAX 800.695.4753 www.netafimusa.com

## **SAMPLE DESIGNS**

#### SINGLE TRENCH LAYOUT

Rectangular field with supply and flush manifold on same side and in same trench;

- · Locate supply and flush manifold in same trench
- · Dripperlines are looped at the end opposite the supply and flush manifolds
- The longest Bioline length should not exceed 400 ft. Drip fields 200 ft. in length might loop the Bioline once; drip dispersal fields under 100 ft. might be looped twice, as illustrated



## **Arkal 1" Super Filter**

## Catalog No. 1102 0\_\_\_

#### **Features**

- A "T" shaped filter with two 1" male threads.
- · A "T" volume filter for in-line installation on 1" pipelines.
- The filter prevents clogging due to its enlarged filtering area that collects sediments and particles.
- · Manufactured entirely from fiber reinforced plastic.
- A cylindrical column of grooved discs constitutes the filter element.
- Spring keeps the discs compressed.
- · Screw-on filter cover.
- Filter discs are available in various filtration grades.



#### **Technical Data**

|                                    | 1" BSPT (male)                  | 1" NPT (male         |  |
|------------------------------------|---------------------------------|----------------------|--|
| Inlet/outlet diameter