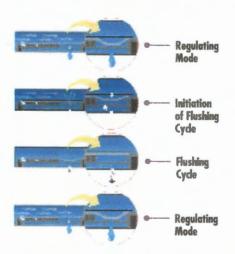

tanh set level no leaks operational ingation heads were bohen! flooding full-need to shut off system revision needed for no detached leving bldg. on site tight line comes from main residence 08-22-2014 BNO