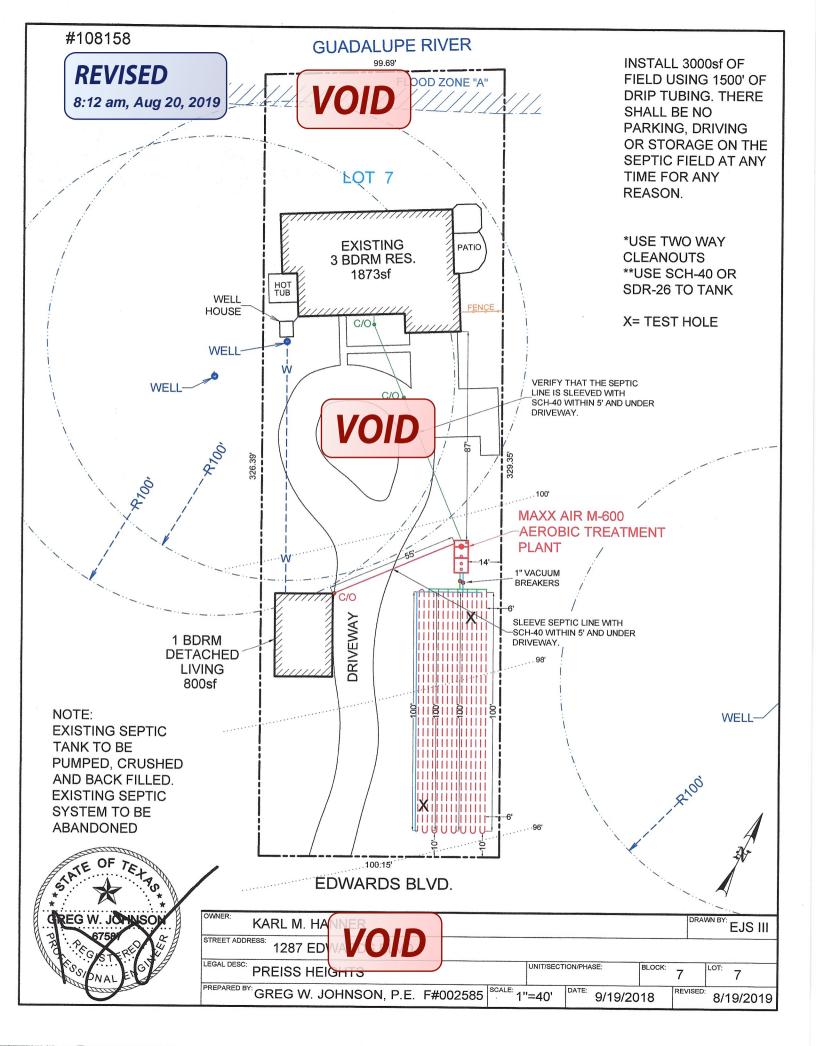

### License to Operate On-Site Sewage Treatment and Disposal Facility

Issued This Date:

08/22/2019

Permit Number:

108158

Location Description:

1287 EDWARDS BLVD

NEW BRAUNFELS, TX 78132

Subdivision:

Preiss Heights

Unit:

Lot:

7

Block:

7

Acreage:

Type of System:

Aerobic

**Drip Irrigation** 

Issued to:

Karl M. Hanner

This license is authorization for the owner to operate and maintain a private facility at the location described in accordance to the rules and regulations for on-site sewerage facilities of Comal County, Texas, and the Texas Commission on Environmental Quality.