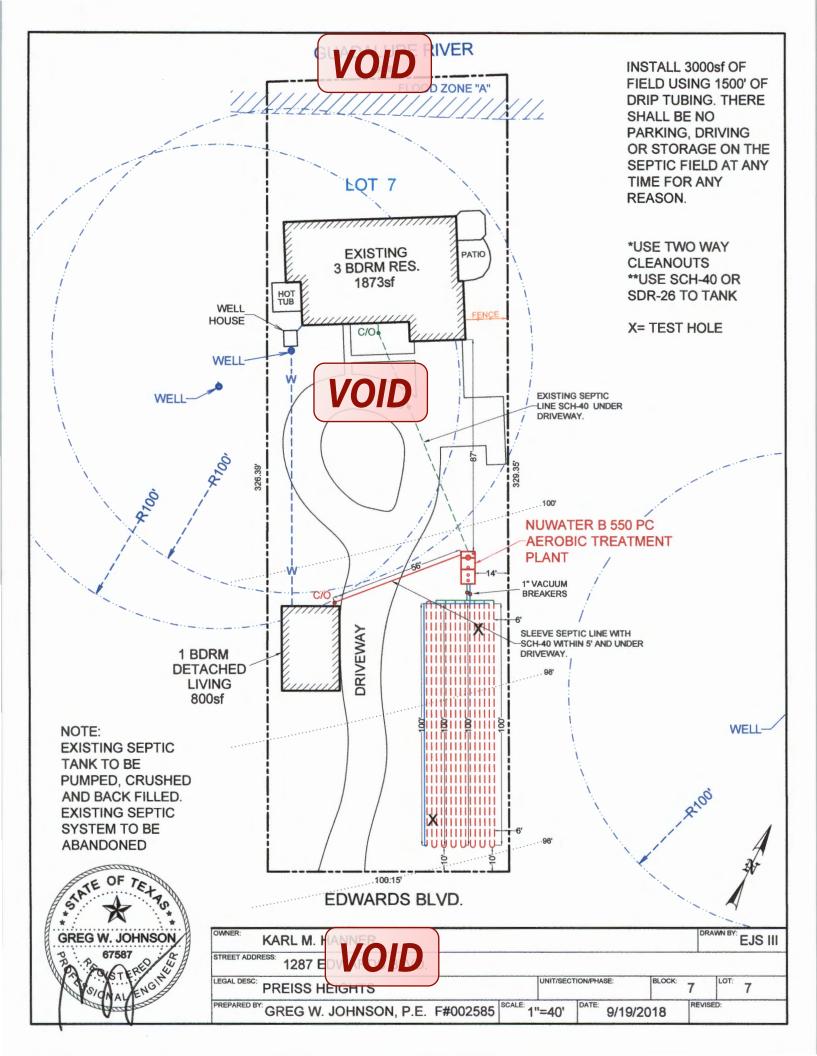

### License to Operate On-Site Sewage Treatment and Disposal Facility

Issued This Date:

08/22/2019

Permit Number:

108158

Location Description:

1287 EDWARDS BLVD

NEW BRAUNFELS, TX 78132

Subdivision:

Preiss Heights

Unit:

Lot:

7

Block:

7

Acreage:

Type of System:

Aerobic

**Drip Irrigation** 

Issued to:

Karl M. Hanner

This license is authorization for the owner to operate and maintain a private facility at the location described in accordance to the rules and regulations for on-site sewerage facilities of Comal County, Texas, and the Texas Commission on Environmental Quality.