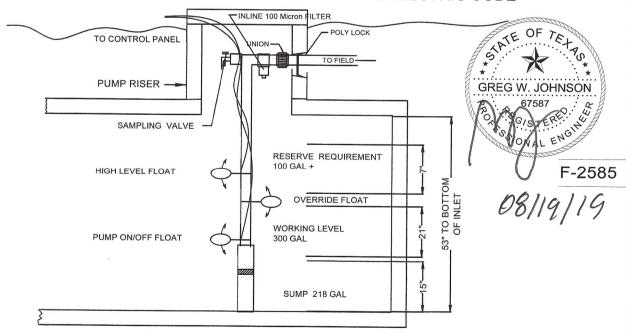

covered

| No. | Description                                                                                                           | Amvser | Citations                                                               | Note         |                                       | 8.3  | 1st Insp.                                                                                                                                                                                                                                                                                                                                                                                                                                                                                                                                                                                                                                                                                                                                                                                                                                                                                                                                                                                                                                                                                                                                                                                                                                                                                                                                                                                                                                                                                                                                                                                                                                                                                                                                                                                                                                                                                                                                                                                                                                                                                                                      | 2nd Insp. | 3rd insp. |
|-----|-----------------------------------------------------------------------------------------------------------------------|--------|-------------------------------------------------------------------------|--------------|---------------------------------------|------|--------------------------------------------------------------------------------------------------------------------------------------------------------------------------------------------------------------------------------------------------------------------------------------------------------------------------------------------------------------------------------------------------------------------------------------------------------------------------------------------------------------------------------------------------------------------------------------------------------------------------------------------------------------------------------------------------------------------------------------------------------------------------------------------------------------------------------------------------------------------------------------------------------------------------------------------------------------------------------------------------------------------------------------------------------------------------------------------------------------------------------------------------------------------------------------------------------------------------------------------------------------------------------------------------------------------------------------------------------------------------------------------------------------------------------------------------------------------------------------------------------------------------------------------------------------------------------------------------------------------------------------------------------------------------------------------------------------------------------------------------------------------------------------------------------------------------------------------------------------------------------------------------------------------------------------------------------------------------------------------------------------------------------------------------------------------------------------------------------------------------------|-----------|-----------|
|     | SEPTIC TANK Tank(s) Clearly Marked SEPTIC TANK If                                                                     |        | 285.32(b)(1)(E)<br>285.91(2)                                            |              |                                       |      |                                                                                                                                                                                                                                                                                                                                                                                                                                                                                                                                                                                                                                                                                                                                                                                                                                                                                                                                                                                                                                                                                                                                                                                                                                                                                                                                                                                                                                                                                                                                                                                                                                                                                                                                                                                                                                                                                                                                                                                                                                                                                                                                |           |           |
|     | SingleTank, 2 Compartments Provided with Baffle SEPTIC TANK Inlet Flowline                                            |        | 285.32(b)(1)(F)<br>285.32(b)(1)(E)(iii)                                 |              |                                       |      | . T.                                                                                                                                                                                                                                                                                                                                                                                                                                                                                                                                                                                                                                                                                                                                                                                                                                                                                                                                                                                                                                                                                                                                                                                                                                                                                                                                                                                                                                                                                                                                                                                                                                                                                                                                                                                                                                                                                                                                                                                                                                                                                                                           |           |           |
|     | Greater than  3" and " T " Provided on Inlet and                                                                      |        | 285.32(b)(1)(E)(ii)(ii)<br>285.32(b)(1)(E)(ii)(i)<br>285.32(b)(1)(E)(i) |              |                                       | E.*  | i<br>Na jak                                                                                                                                                                                                                                                                                                                                                                                                                                                                                                                                                                                                                                                                                                                                                                                                                                                                                                                                                                                                                                                                                                                                                                                                                                                                                                                                                                                                                                                                                                                                                                                                                                                                                                                                                                                                                                                                                                                                                                                                                                                                                                                    | ton.      |           |
|     | Outlet SEPTIC TANK Septic Tank(s) Meet                                                                                |        | 285.32(b)(1)(D)<br>285.32(b)(1)(C)(ii)                                  |              | *                                     |      | 14 (44)<br>3 - 24                                                                                                                                                                                                                                                                                                                                                                                                                                                                                                                                                                                                                                                                                                                                                                                                                                                                                                                                                                                                                                                                                                                                                                                                                                                                                                                                                                                                                                                                                                                                                                                                                                                                                                                                                                                                                                                                                                                                                                                                                                                                                                              |           |           |
|     | Minimum Requirements                                                                                                  |        | 285.32(b)(1)(C)(i)<br>285.32(b)(1)(B)                                   |              | · · · · · · · · · · · · · · · · · · · |      |                                                                                                                                                                                                                                                                                                                                                                                                                                                                                                                                                                                                                                                                                                                                                                                                                                                                                                                                                                                                                                                                                                                                                                                                                                                                                                                                                                                                                                                                                                                                                                                                                                                                                                                                                                                                                                                                                                                                                                                                                                                                                                                                |           |           |
| 8   |                                                                                                                       |        | 285.32(b)(1)(A)<br>285.32(b)(1)(E)(iv)                                  |              |                                       |      |                                                                                                                                                                                                                                                                                                                                                                                                                                                                                                                                                                                                                                                                                                                                                                                                                                                                                                                                                                                                                                                                                                                                                                                                                                                                                                                                                                                                                                                                                                                                                                                                                                                                                                                                                                                                                                                                                                                                                                                                                                                                                                                                |           |           |
| 9   | ALL TANKS Installed on 4" Sand<br>Cushion/ Proper Backfill Used                                                       | /      | 285.32(b)(1)(F)<br>285.32(b)(1)(G)<br>285.34(b)                         | <del>.</del> |                                       |      |                                                                                                                                                                                                                                                                                                                                                                                                                                                                                                                                                                                                                                                                                                                                                                                                                                                                                                                                                                                                                                                                                                                                                                                                                                                                                                                                                                                                                                                                                                                                                                                                                                                                                                                                                                                                                                                                                                                                                                                                                                                                                                                                |           | 8-22<br>K |
|     | SEPTIC TANK Inspection / Clean<br>Out Port & Risers Provided on<br>Tanks Buried Greater than 12"<br>Sealed and Capped |        | 285.38(d)                                                               | - A          |                                       |      |                                                                                                                                                                                                                                                                                                                                                                                                                                                                                                                                                                                                                                                                                                                                                                                                                                                                                                                                                                                                                                                                                                                                                                                                                                                                                                                                                                                                                                                                                                                                                                                                                                                                                                                                                                                                                                                                                                                                                                                                                                                                                                                                |           |           |
|     | SEPTIC TANK Secondary restraint<br>system provided<br>SEPTIC TANK Riser permanently                                   |        |                                                                         |              |                                       |      |                                                                                                                                                                                                                                                                                                                                                                                                                                                                                                                                                                                                                                                                                                                                                                                                                                                                                                                                                                                                                                                                                                                                                                                                                                                                                                                                                                                                                                                                                                                                                                                                                                                                                                                                                                                                                                                                                                                                                                                                                                                                                                                                |           |           |
|     | fastened to lidionicast into tank SEPTIC TANK Riser cap protected against unauthorized intrusions                     |        | 285.38(d)<br>285.38(e)                                                  | -            | **<br>**                              |      | The state of the s |           |           |
| 11  | SEPTIC TANK Tank Volume                                                                                               |        | 203,56(4)                                                               |              |                                       | -    |                                                                                                                                                                                                                                                                                                                                                                                                                                                                                                                                                                                                                                                                                                                                                                                                                                                                                                                                                                                                                                                                                                                                                                                                                                                                                                                                                                                                                                                                                                                                                                                                                                                                                                                                                                                                                                                                                                                                                                                                                                                                                                                                | · · · · · |           |
| 12  | Installed PUMP TANK Volume Installed                                                                                  |        |                                                                         |              |                                       | . :- | ,                                                                                                                                                                                                                                                                                                                                                                                                                                                                                                                                                                                                                                                                                                                                                                                                                                                                                                                                                                                                                                                                                                                                                                                                                                                                                                                                                                                                                                                                                                                                                                                                                                                                                                                                                                                                                                                                                                                                                                                                                                                                                                                              | :         | 1813      |
| 13  |                                                                                                                       |        |                                                                         |              |                                       |      |                                                                                                                                                                                                                                                                                                                                                                                                                                                                                                                                                                                                                                                                                                                                                                                                                                                                                                                                                                                                                                                                                                                                                                                                                                                                                                                                                                                                                                                                                                                                                                                                                                                                                                                                                                                                                                                                                                                                                                                                                                                                                                                                |           | ·         |
|     | AEROBIC TREATMENT UNIT Size<br>Installed                                                                              | 1      |                                                                         |              |                                       |      |                                                                                                                                                                                                                                                                                                                                                                                                                                                                                                                                                                                                                                                                                                                                                                                                                                                                                                                                                                                                                                                                                                                                                                                                                                                                                                                                                                                                                                                                                                                                                                                                                                                                                                                                                                                                                                                                                                                                                                                                                                                                                                                                |           | 1         |
| 14  | AEROBIC TREATMENT UNIT Manufacturer AEROBIC TREATMENT UNIT Model Number                                               |        |                                                                         | Alixan Clerc | 3550                                  | 8    |                                                                                                                                                                                                                                                                                                                                                                                                                                                                                                                                                                                                                                                                                                                                                                                                                                                                                                                                                                                                                                                                                                                                                                                                                                                                                                                                                                                                                                                                                                                                                                                                                                                                                                                                                                                                                                                                                                                                                                                                                                                                                                                                |           |           |
|     | DISPOSAL SYSTEM Absorptive                                                                                            |        | 285.33(a)(1)<br>285.33(a)(1)<br>285.33(a)(2)<br>285.33(a)(3)            |              |                                       |      |                                                                                                                                                                                                                                                                                                                                                                                                                                                                                                                                                                                                                                                                                                                                                                                                                                                                                                                                                                                                                                                                                                                                                                                                                                                                                                                                                                                                                                                                                                                                                                                                                                                                                                                                                                                                                                                                                                                                                                                                                                                                                                                                |           |           |
| 16  | DISPOSAL SYSTEM Leaching<br>Chamber                                                                                   |        | 285.33(a)(1)<br>285.33(a)(3)<br>285.33(a)(4)<br>285.33(a)(2)            |              |                                       |      |                                                                                                                                                                                                                                                                                                                                                                                                                                                                                                                                                                                                                                                                                                                                                                                                                                                                                                                                                                                                                                                                                                                                                                                                                                                                                                                                                                                                                                                                                                                                                                                                                                                                                                                                                                                                                                                                                                                                                                                                                                                                                                                                |           |           |
| 18  | DISPOSAL SYSTEM Evapo-<br>transpirative                                                                               |        | 285.33(a)(4)<br>285.33(a)(1)<br>285.33(a)(2)                            |              |                                       |      |                                                                                                                                                                                                                                                                                                                                                                                                                                                                                                                                                                                                                                                                                                                                                                                                                                                                                                                                                                                                                                                                                                                                                                                                                                                                                                                                                                                                                                                                                                                                                                                                                                                                                                                                                                                                                                                                                                                                                                                                                                                                                                                                |           |           |