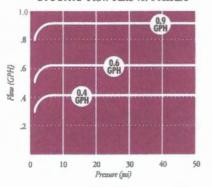

ntire system, effectively inhibiting root growth to the dripper outlets.



### **Applications**

- · For domestic strength wastewater disposal.
- Installed following a treatment process.
- Can be successfully used on straight septic effluent with proper design, filtration and operation.
- Suitable for reuse applications using municipally treated effluent designated for irrigation water.

#### **Specifications**

Wall thickness (mil): 45\*

Nominal flow rates (GPH): .4, .6, .9\*

Common spacings: 12", 18", 24"\*

Recommended filtration: 120 mesh

Inside diameter: .570\*

Color: Purple tubing indicates non-potable

**SOUIC** 

\*Additional flows, spacings, and pipe sizes available by request. Please contact Netafim USA Customer Service for details.

#### **BIOLINE** Flow Rate vs. Pressure





NETAFIM USA 5470 E. Home Ave. • Fresno, CA 93727 888.638.2346 • 559.453.6800 FAX 800.695.4753 www.netafimusa.com

## **SAMPLE DESIGNS**

#### SINGLE TRENCH LAYOUT

Rectangular field with supply and flush manifold on same side and in same trench;

- · Locate supply and flush manifold in same trench
- · Dripperlines are looped at the end opposite the supply and flush manifolds
- The longest Bioline length should not exceed 400 ft. Drip fields 200 ft. in length might loop the Bioline once; drip dispersal fields under 100 ft. might be looped twice, as illustrated



## **Arkal 1" Super Filter**

## Catalog No. 1102 0\_\_\_

#### **Features**

- A "T" shaped filter with two 1" male threads.
- · A "T" volume filter for in-line installation on 1" pipelines.
- The filter prevents clogging due