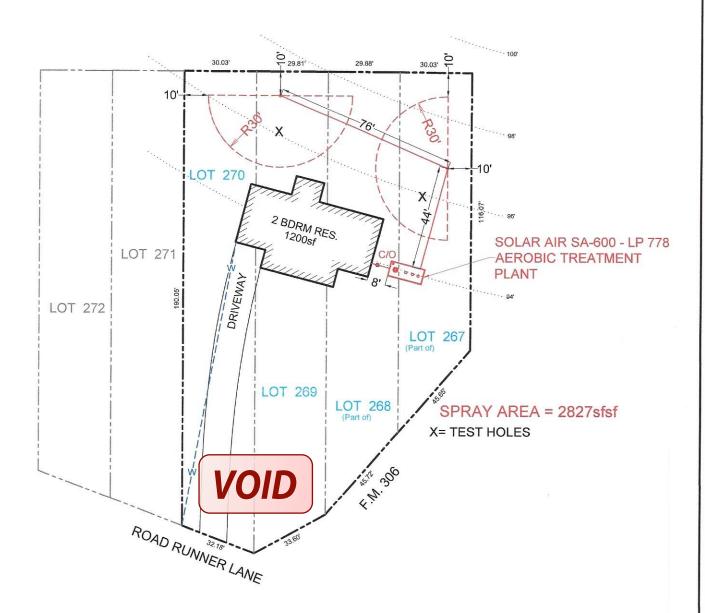

Unit:

Lot:

269, 270, Part of 267, & Part of 268

Block: Acreage:

Type of System:

Aerobic

Surface Irrigation

Issued to:

Texas Hill Country Cottages, LLC

This license is authorization for the owner to operate and maintain a private facility at the location described in accordance to the rules and regulations for on-site sewerage facilities of Comal County, Texas, and the Texas Commission on Environmental Quality.