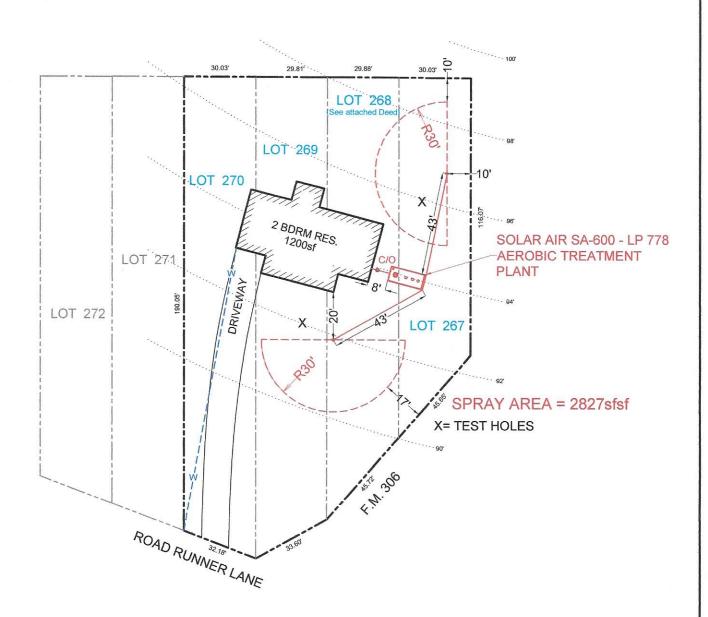

Unit:

Lot:

269, 270, Part of 267, & Part of 268

Block: Acreage:

Type of System:

Aerobic

Surface Irrigation

Issued to:

Texas Hill Country Cottages, LLC

This license is authorization for the owner to operate and maintain a private facility at the location described in accordance to the rules and regulations for on-site sewerage facilities of Comal County, Texas, and the Texas Commission on Environmental Quality.