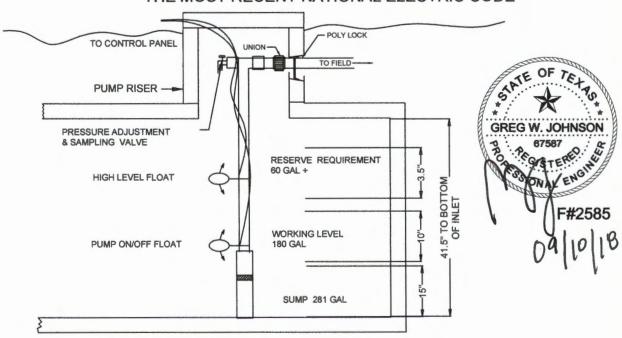

|        |        |       |             |          |                   |  |  |
| CANYON LAKE ACRES                 | UNIT/SECTION/PHASE: | 2      | BLOCK: | LOT:  | 267, 268 (I | Part of) | , 269 & 270       |  |  |
| PREPARED BY: GREG W. JOHNSON, P.  | E. F#002585         | SCALE: | 1"=40' | DATE: | 9/10/2018   | REVISE   | D: 2/11/2019      |  |  |

### **TANK NOTES:**

Tanks must be set to allow a minimum of 1/8" per foot fall from the residence.

Tightlines to the tank shall be SCH-40 PVC.

A two way sanitary tee is required between residence and tank.

RECEIVED

SEP 25 2018

COUNTY ENGINEER

A minimum of 4" of sand, sandy loam, clay loam free of rock shall be placed under and around tanks

# ALL WIRING MUST BE IN COMPLIANCE WITH THE MOST RECENT NATIONAL ELECTRIC CODE



TYPICAL PUMP TANK CONFIGURATION SOLAR-AIR SA-600 LP 778 GAL PUMP TANK

07349A



County. Texas.





# Comal County

OFFICE OF COMAL COUNTY ENGINEER

February 28, 2018

Texas Hill Country Cottages, LLC 1012 Roadrunner Lane Canyon Lake, TX 78133

RE: Initial Two-Year Contract Expired/Invalid (OSSF Permit #108167)

#### Dear Homeowner:

Comal County Environmental Health records indicate an expired or invalid maintenance contract for the On-site Sewage Facility (OSSF) serving your residence. State Law requires that a maintenance contract shall be effective for two years from the date the OSSF is first used. If you currently have a valid maintenance contract, please supply this office with a copy to update our records.

The purpose of the maintenance contract is to assure the OSSF remains in