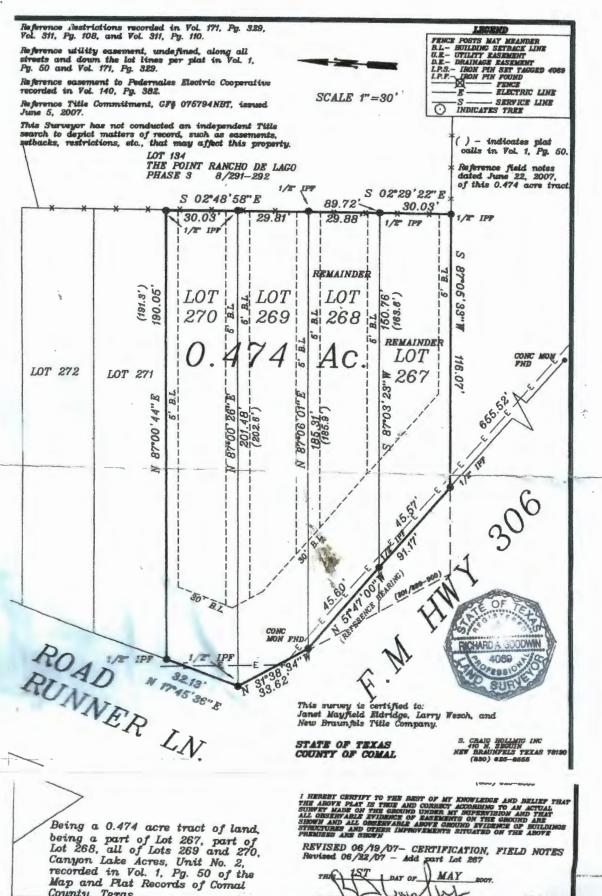

Unit:

Lot:

269, 270, Part of 267, & Part of 268

Block: Acreage:

Type of System:

Aerobic

Surface Irrigation

Issued to:

Texas Hill Country Cottages, LLC

This license is authorization for the owner to operate and maintain a private facility at the location described in accordance to the rules and regulations for on-site sewerage facilities of Comal County, Texas, and the Texas Commission on Environmental Quality.