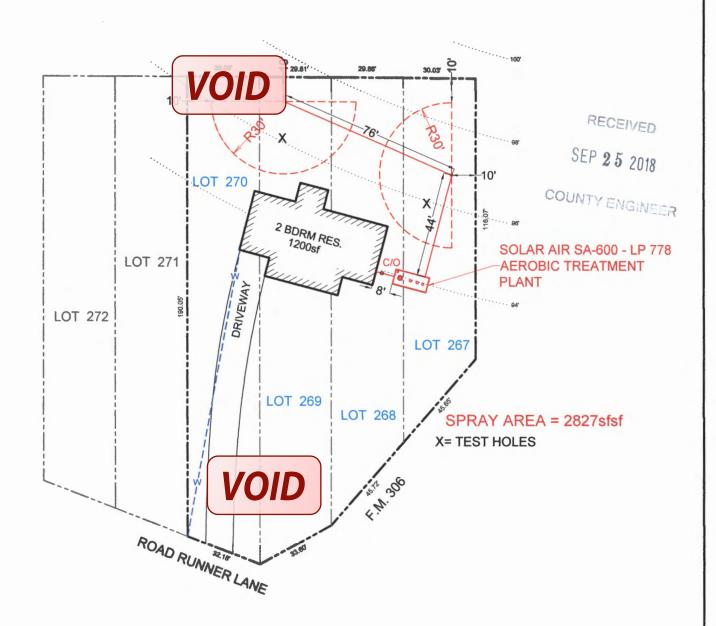

Unit:

Lot:

269, 270, Part of 267, & Part of 268

Block: Acreage:

Type of System:

Aerobic

Surface Irrigation

Issued to:

Texas Hill Country Cottages, LLC

This license is authorization for the owner to operate and maintain a private facility at the location described in accordance to the rules and regulations for on-site sewerage facilities of Comal County, Texas, and the Texas Commission on Environmental Quality.