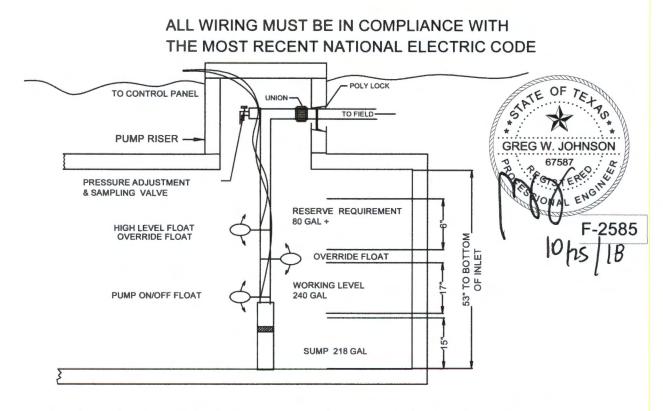

This license is authorization for the owner to operate and maintain a private facility at the location described in accordance to the rules and regulations for on-site sewerage facilities of Comal County, Texas, and the Texas Commission on Environmental Quality.