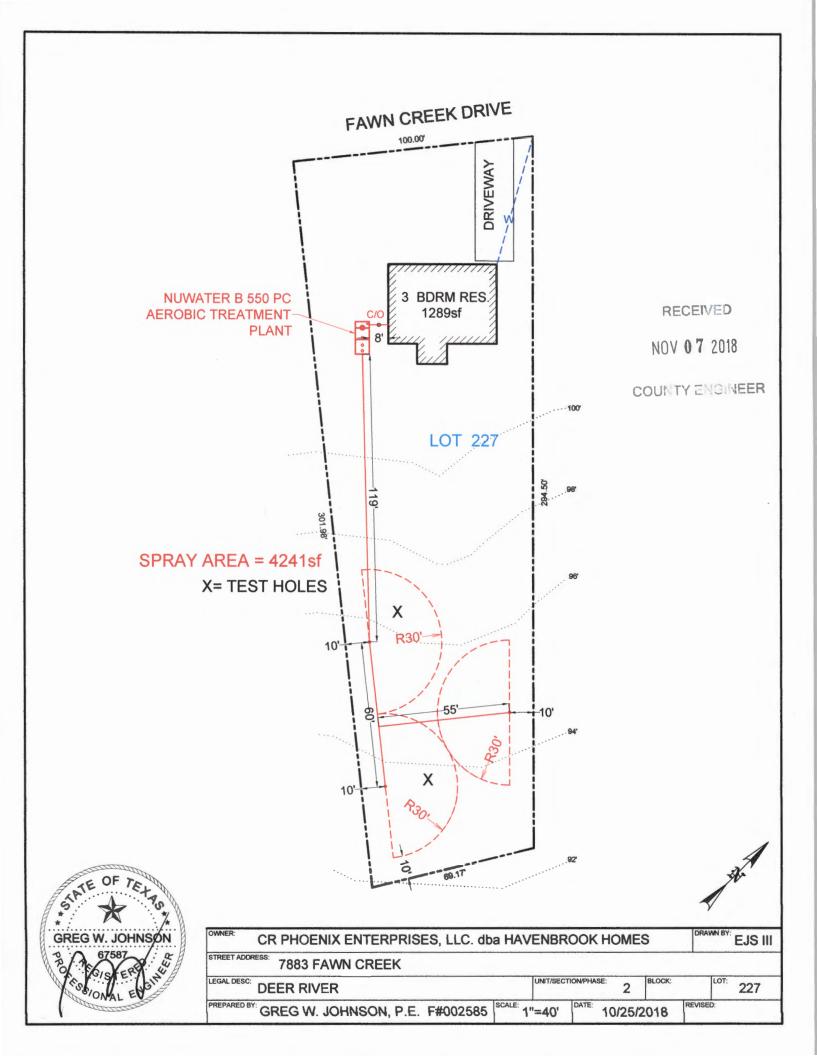

## License to Operate On-Site Sewage Treatment and Disposal Facility

| Issued This Date:     | 10/30/2020                                          |                             | Permit Number: | 108333 |
|-----------------------|-----------------------------------------------------|-----------------------------|----------------|--------|
| Location Description: | 7883 FAWN C<br>SPRING BRAN                          | REEK DR<br>NCH, TX 78070    |                |        |
|                       | Subdivision:<br>Unit:<br>Lot:<br>Block:<br>Acreage: | Deer River<br>2<br>227      |                |        |
| Type of System:       | Aerobic<br>Surface Irrigation                       | on                          |                |        |
| Issued to:            | CR Phoenix En                                       | terprises, LLC dba Havenbro | ok Homes       |        |

- Increase in the square feet of living area
- Increase in the number of bedrooms
- A change of use (i.e. residential to commercial)
- Relocation of system components (including the relocation of spray heads)
- Installation of landscaping
- Adding new structures to the system