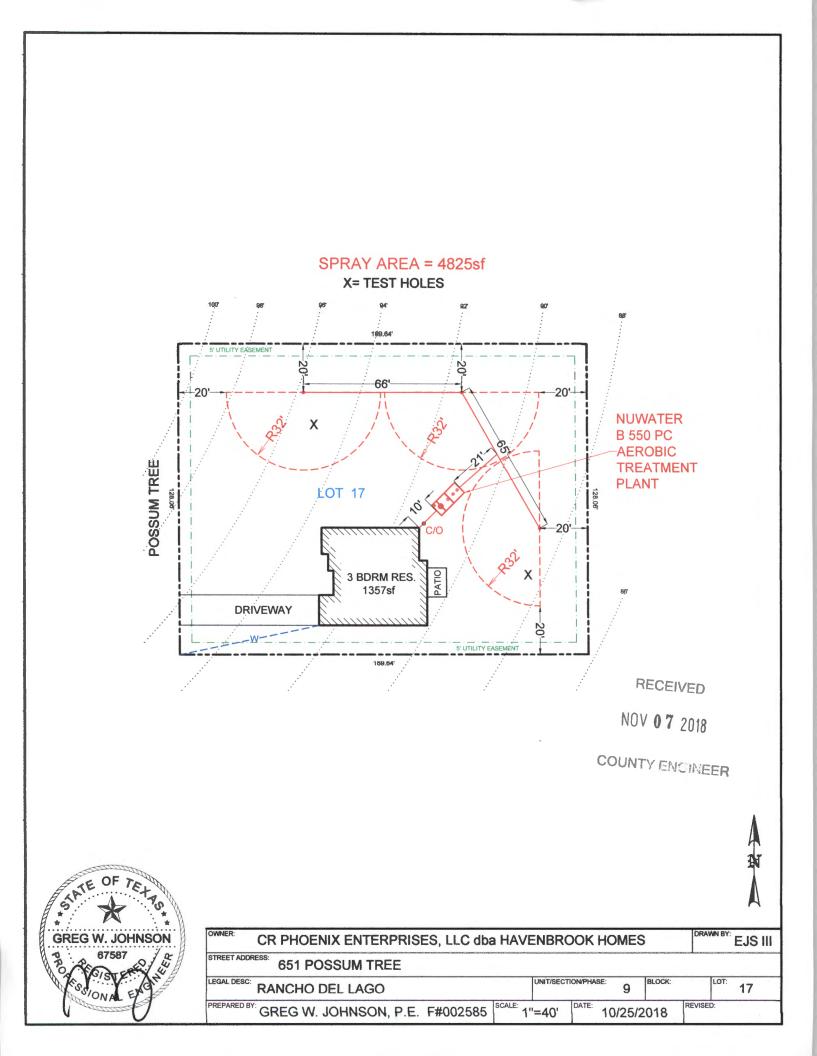

To start construction of a private, on-site sewage facility located at:

651 POSSUM TREE FISCHER, TX 78623

Subdivision:Rancho Del LagoUnit:9Lot:17Block:Acreage:

## APPROVED MINIMUM SIZES AS PER ATTACHED DESIGN

Type of System: Aerobic Surface Irrigation

This permit gives permission for the construction of the above referenced on-site facility to commence. Installation must be completed by an installer holding a valid registration card from the Texas Commission on Environmental Quality (TCEQ). Installation and inspection must comply with current TCEQ and County requirements.