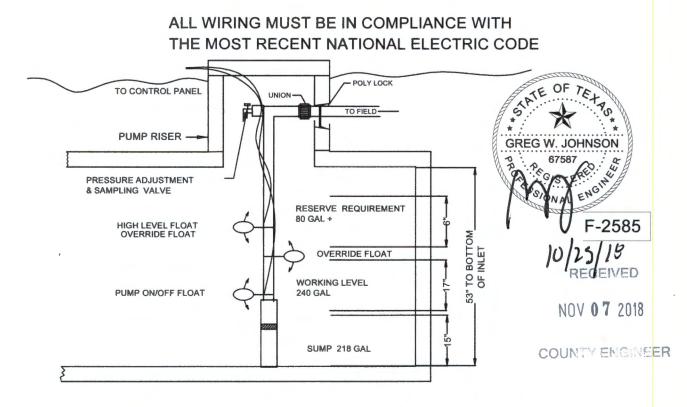

۶

7-17-19

.

PANK SET LEVELED OPERATIONAL, COUER.

| lo. Description                                                                                                                                                                                                                                                     | Anwser | Citations                                                                                                                                                                                                                                                                 |         | Notes | 1st insp. | 2nd Insp. | 3rd Insp. |
|---------------------------------------------------------------------------------------------------------------------------------------------------------------------------------------------------------------------------------------------------------------------|--------|---------------------------------------------------------------------------------------------------------------------------------------------------------------------------------------------------------------------------------------------------------------------------|---------|-------|-----------|-----------|-----------|
| SEPTIC TANK Tank(s) Clearly<br>Marked SEPTIC TANK If<br>SingleTank, 2<br>Compartments Provided with<br>Baffle SEPTIC TANK Inlet Flowline<br>Greater than<br>3" and " T " Provided on Inlet and<br>Outlet<br>SEPTIC TANK Septic Tank(s) Meet<br>Minimum Requirements |        | 285.32(b)(1)(E)<br>285.32(b)(1)(F)<br>285.32(b)(1)(E)(iii)<br>285.32(b)(1)(E)(ii)(II)<br>285.32(b)(1)(E)(ii)(II)<br>285.32(b)(1)(E)(ii)<br>285.32(b)(1)(E)(ii)<br>285.32(b)(1)(C)(ii)<br>285.32(b)(1)(C)(ii)<br>285.32(b)(1)(B)<br>285.32(b)(1)(A)<br>285.32(b)(1)(E)(iv) |         |       |           |           |           |
| ALL TANKS Installed on 4" Sand<br>Cushion/ Proper Backfill Used                                                                                                                                                                                                     |        | 285.32(b)(1)(F)<br>285.32(b)(1)(G)<br>285.34(b)                                                                                                                                                                                                                           |         |       |           |           |           |
| SEPTIC TANK Inspection / Clean<br>Out Port & Risers Provided on<br>Tanks Buried Greater than 12"<br>Sealed and Capped                                                                                                                                               |        | 285.38(d)                                                                                                                                                                                                                                                                 |         |       |           |           |           |
| O<br>SEPTIC TANK Secondary restraint<br>system provided<br>SEPTIC TANK Riser permanently<br>fastened to lid or cast into tank<br>SEPTIC TANK Riser cap protected<br>against unauthorized intrusions                                                                 |        | 285.38(d)<br>285.38(e)                                                                                                                                                                                                                                                    |         |       |           |           |           |
| 1 SEPTIC TANK Tank Volume<br>Installed                                                                                                                                                                                                                              | -      |                                                                                                                                                                                                                                                                           |         |       |           |           |           |
| PUMP TANK Volume Installed                                                                                                                                                                                                                                          |        |                                                                                                                                                                                                                                                                           |         |       |           |           |           |
| 3 AEROBIC TREATMENT UNIT Size Installed                                                                                                                                                                                                                             | 1      |                                                                                                                                                                                                                                                                           |         |       |           |           |           |
| 4<br>AEROBIC TREATMENT UNIT<br>Manufacturer<br>AEROBIC TREATMENT UNIT<br>Model<br>5<br>Number                                                                                                                                                                       |        |                                                                                                                                                                                                                                                                           | NUWATER | 550   |           |           |           |
| DISPOSAL SYSTEM Absorptive                                                                                                                                                                                                                                          |        | 285.33(a)(4)<br>285.33(a)(1)<br>285.33(a)(2)<br>285.33(a)(3)                                                                                                                                                                                                              |         |       |           |           |           |
| 6 DISPOSAL SYSTEM Leaching<br>Chamber                                                                                                                                                                                                                               |        | 285.33(a)(1)<br>285.33(a)(3)<br>285.33(a)(4)<br>285.33(a)(2)                                                                                                                                                                                                              |         |       |           |           |           |
| DISPOSAL SYSTEM Evapo-<br>transpirative                                                                                                                                                                                                                             |        | 285.33(a)(4)<br>285.33(a)(1)<br>285.33(a)(2)                                                                                                                                                                                                                              |         |       |           |           |           |