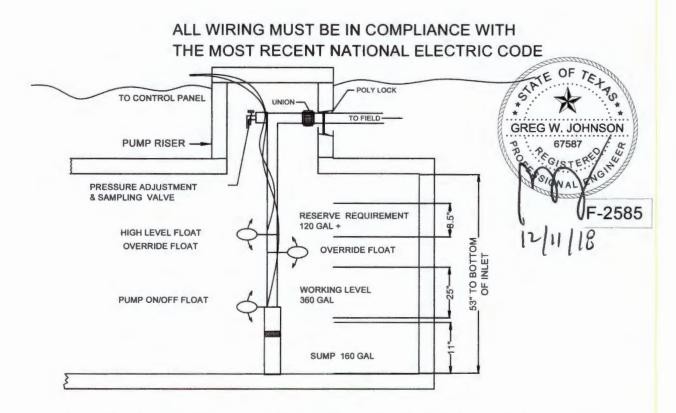

|





OWNER: JOHN & KRISTIN BOYD

STREET ADDRESS: 813 OAK BLUFF TRAIL

LEGAL DESC: HAVENWOOD at HUNTERS CROSSING UNIT/SECTION/PHASE: 3 BLOCK: LOT: 380

PREPARED BY: GREG W. JOHNSON, P.E. F#002585 SCALE: 1"=50' DATE: 12/11/2018

#### TANK NOTES:

Tanks must be set to allow a minimum of 1/8" per foot fall from the residence.

Tightlines to the tank shall be SCH-40 PVC.

A two way sanitary tee is required between residence and tank.

DEC 21 2018

COUNTY ENGINEER

A minimum of 4" of sand, sandy loam, clay loam free of rock shall be placed under and around tanks



TYPICAL PUMP TANK CONFIGURATION MAXX AIR M600 - 768 GAL PUMP TANK



1409133213 NR



NOTICE OF CONFIDENTIALITY RIGHTS: IF YOU ARE A NATURAL PERSON, YOU MAY REMOVE OR STRIKE ANY OR ALL OF THE FOLLOWING INFORMATION FROM THIS INSTRUMENT THAT TRANSFERS AN INTEREST IN REAL PROPERTY BEFORE IT IS FILED FOR RECORD IN THE PUBLIC RECORDS: YOUR SOCIAL SECURITY NUMBER OR YOUR DRIVER'S LICENSE NUMBER.

#### WARRANTY DEED WITH VENDOR'S LIEN

DATE:

September 3, 2014

GRANTOR: Irma L. Paulini and spouse, Kevin Paulini

GRANTOR'S MAILING ADDRESS:

3765 Presidio Point, Unit 202 Colorado Springs, Colorado 80920

GRANTEE: John Boyd and spouse, Kristin Boyd

**GRANTEE'S MAILING ADDRESS:** 

2034 Dragon Trail New Braunfels, Texas 78130

CONSIDERATION:

Ten and No/100 Dollars (\$10.00) cash and other good an