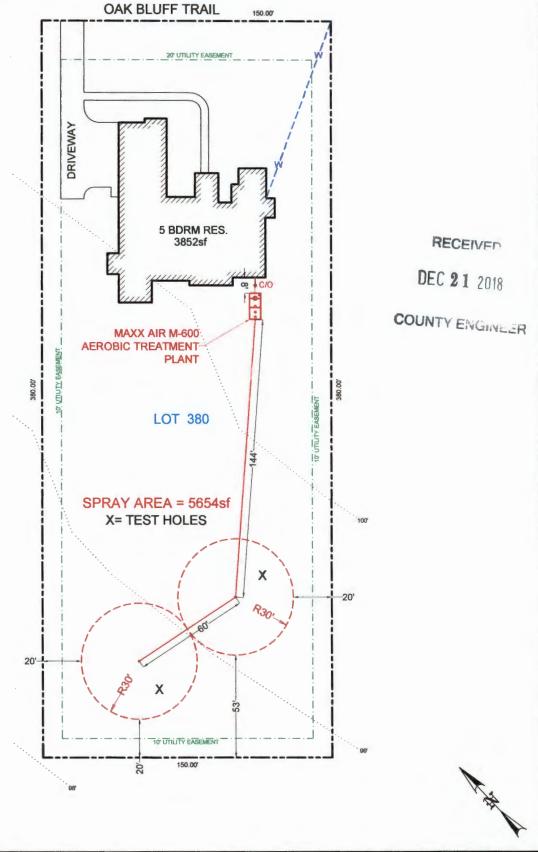

| an organic | 14-000                                                                                                                                                                                                                                                                                                                                                                                                                                                                                                                                                                                                                                                                                                                                                                                                                                                                                                                                                                                                                                                                                                                                                                                                                                                                                                                                                                                                                                                                                                                                                                                                                                                                                                                                                                                                                                                                                                                                                                                                                                                                                                                         | Antier | Citations                                                                                                                                                                                               | Rotes                 | ist Insp. | 2nd incp. | 3rd Iraq |
|------------|--------------------------------------------------------------------------------------------------------------------------------------------------------------------------------------------------------------------------------------------------------------------------------------------------------------------------------------------------------------------------------------------------------------------------------------------------------------------------------------------------------------------------------------------------------------------------------------------------------------------------------------------------------------------------------------------------------------------------------------------------------------------------------------------------------------------------------------------------------------------------------------------------------------------------------------------------------------------------------------------------------------------------------------------------------------------------------------------------------------------------------------------------------------------------------------------------------------------------------------------------------------------------------------------------------------------------------------------------------------------------------------------------------------------------------------------------------------------------------------------------------------------------------------------------------------------------------------------------------------------------------------------------------------------------------------------------------------------------------------------------------------------------------------------------------------------------------------------------------------------------------------------------------------------------------------------------------------------------------------------------------------------------------------------------------------------------------------------------------------------------------|--------|---------------------------------------------------------------------------------------------------------------------------------------------------------------------------------------------------------|-----------------------|-----------|-----------|----------|
| 46         | Alle A Legi accommended to the control of the contr |        | 285.33(d)(2)(G)(iii)(ii)285.3<br>3(d)(2)(G)(iii)(iii)285.33(d)(<br>2)(G)(v)<br>285.33(d)(2)(G)(iii)<br>285.33(d)(2)(G)(iv)<br>285.33(d)(2)(G)(ii)<br>285.33(d)(2)(G)(iii)(i)<br>285.33(d)(2)(G)(iii)(i) |                       |           |           |          |
| 41         | APPLICATION AREA Low Angle<br>Nozzies Used / Pressure is as<br>required<br>APPLICATION AREA Acceptable<br>Area, nothing within 10 it of<br>sprintler heads?<br>APPLICATION AREA The<br>Landscape Plan is as Designed                                                                                                                                                                                                                                                                                                                                                                                                                                                                                                                                                                                                                                                                                                                                                                                                                                                                                                                                                                                                                                                                                                                                                                                                                                                                                                                                                                                                                                                                                                                                                                                                                                                                                                                                                                                                                                                                                                           |        | 285,33(d)(2)(G)(l)<br>285,33(d)(2)(A)<br>285,33(d)(2)(F)                                                                                                                                                | clear treesfe<br>< 10 |           | 23.19     |          |
| 42         | APPLICATION AREA Area installed                                                                                                                                                                                                                                                                                                                                                                                                                                                                                                                                                                                                                                                                                                                                                                                                                                                                                                                                                                                                                                                                                                                                                                                                                                                                                                                                                                                                                                                                                                                                                                                                                                                                                                                                                                                                                                                                                                                                                                                                                                                                                                | 111    |                                                                                                                                                                                                         | 5654 SF               |           |           |          |
|            | PUMP TANK Meets Minimum<br>Reserve Capacity Requirements                                                                                                                                                                                                                                                                                                                                                                                                                                                                                                                                                                                                                                                                                                                                                                                                                                                                                                                                                                                                                                                                                                                                                                                                                                                                                                                                                                                                                                                                                                                                                                                                                                                                                                                                                                                                                                                                                                                                                                                                                                                                       |        |                                                                                                                                                                                                         |                       |           |           | •        |
| 43         | PUMP TANK Material Type & Manufacturer                                                                                                                                                                                                                                                                                                                                                                                                                                                                                                                                                                                                                                                                                                                                                                                                                                                                                                                                                                                                                                                                                                                                                                                                                                                                                                                                                                                                                                                                                                                                                                                                                                                                                                                                                                                                                                                                                                                                                                                                                                                                                         |        |                                                                                                                                                                                                         | 4111                  | <br>      |           |          |
| 45         | PUMP TANK Type/Size of Pump<br>Installed                                                                                                                                                                                                                                                                                                                                                                                                                                                                                                                                                                                                                                                                                                                                                                                                                                                                                                                                                                                                                                                                                                                                                                                                                                                                                                                                                                                                                                                                                                                                                                                                                                                                                                                                                                                                                                                                                                                                                                                                                                                                                       |        |                                                                                                                                                                                                         |                       |           |           |          |