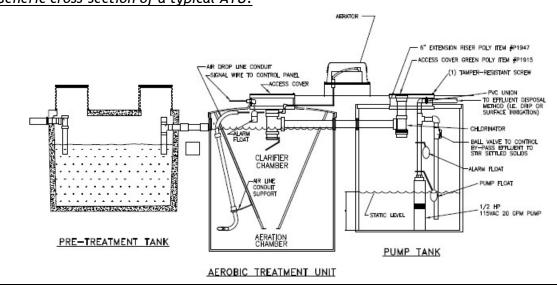

| Description                                                                                                                                                                                                                                                                                                                                                                                                                                                                                                                                                         | Anwser | Citations                                                                                                 | Notes | 1st Insp. | 2nd Insp. | 3rd Insp. |
|---------------------------------------------------------------------------------------------------------------------------------------------------------------------------------------------------------------------------------------------------------------------------------------------------------------------------------------------------------------------------------------------------------------------------------------------------------------------------------------------------------------------------------------------------------------------|--------|-----------------------------------------------------------------------------------------------------------|-------|-----------|-----------|-----------|
| EFFLUENT DISPOSAL SYSTEM Utilized Only by Single Family Dwelling EFFLUENT DISPOSAL SYSTEM Topographic Slopes < 2.0% EFFLUENT DISPOSAL SYSTEM Adequate Length of Drain Field ( 1000 Linear ft. for 2 bedrooms or Less & an additional 400 ft. for each additional bedroom ) EFFLUENT DISPOSAL SYSTEM Lateral Depth of 18 inches to 3 ft. & Vertical Separation of 1ft on bottom and 2 ft. to restrictive horizon and ground water respectfully EFFLUENT DISPOSAL SYSTEM Lateral Drain Pipe (1.25 - 1.5" dia.) & Pipe Holes (3/16 - 1/4" dia. Hole Size ) 5 ft. Apart |        | 285.33(b)(3)(A)<br>285.33(b)(3)(A)<br>285.33(b)(3)(B)<br>285.91(13)<br>285.33(b)(3)(D)<br>285.33(b)(3)(F) |       |           |           |           |
| AEROBIC TREATMENT UNIT IS Aerobic Unit Installed According to Approved Guidelines.                                                                                                                                                                                                                                                                                                                                                                                                                                                                                  |        | 285.32(c)(1)                                                                                              |       |           |           |           |
| AEROBIC TREATMENT UNIT Inspection/Clean Out Port & Risers Provided AEROBIC TREATMENT UNIT Secondary restraint system provided AEROBIC TREATMENT UNIT Riser permanently fastened to lid or cast into tank AEROBIC TREATMENT UNIT Riser cap protected against unauthorized intrusions                                                                                                                                                                                                                                                                                 |        |                                                                                                           |       |           |           |           |
| AEROBIC TREATMENT UNIT Chlorinator Properly Installed with SChlorine Tablets in Place.                                                                                                                                                                                                                                                                                                                                                                                                                                                                              |        |                                                                                                           |       |           |           |           |
| PUMP TANK Is the Pump Tank an approved concrete tank or other acceptable materials & construction PUMP TANK Sampling Port Provided in the Treated Effluent Line PUMP TANK Check Valve and/or Anti- Siphon Device Present When Required PUMP TANK Audible and Visual High Water Alarm Installed on Separate Circuit From Pump                                                                                                                                                                                                                                        |        |                                                                                                           |       |           |           |           |
| PUMP TANK Inspection/Clean Out<br>Port & Risers Provided<br>PUMP TANK Secondary restraint<br>system provided<br>PUMP TANK Riser permanently<br>fastened to lid or cast into tank<br>PUMP TANK Riser cap protected<br>against unauthorized intrusions                                                                                                                                                                                                                                                                                                                |        |                                                                                                           |       |           |           |           |
| PUMP TANK Secondary restraint system provided PUMP TANK Electrical                                                                                                                                                                                                                                                                                                                                                                                                                                                                                                  |        | 100 100 100 100 100 100 100 100 100 100                                                                   |       |           |           |           |
| Connections in Approved Junction<br>39 Boxes / Wiring Buried                                                                                                                                                                                                                                                                                                                                                                                                                                                                                                        | 1      |                                                                                                           |       |           |           |           |