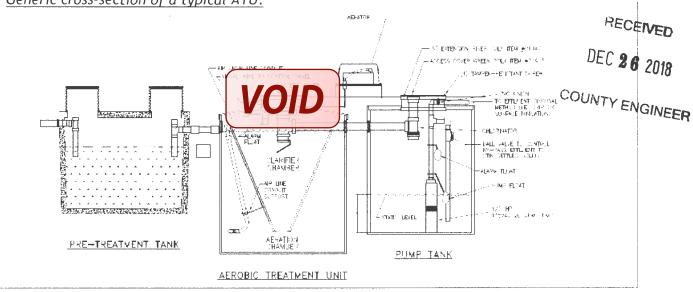

Type of System:

Aerobic

Surface Irrigation

Issued to:

JLP Builders, Inc.

This license is authorization for the owner to operate and maintain a private facility at the location described in accordance to the rules and regulations for on-site sewerage facilities of Comal County, Texas, and the Texas Commission on Environmental Quality.