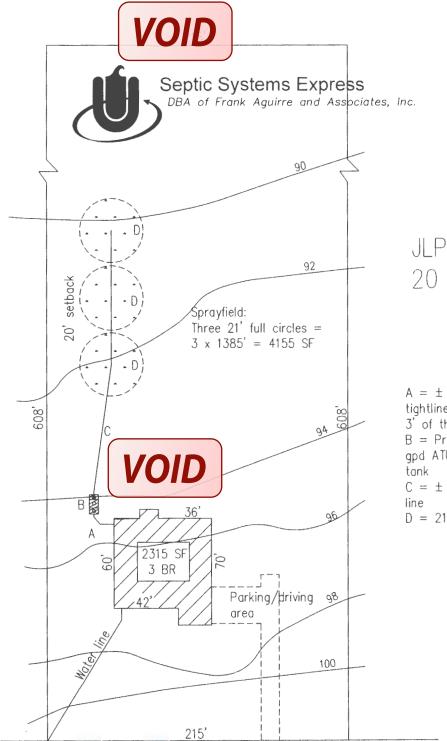

Subdivision:

Mystic Shores

Unit:

4

Lot:

379

Block:

Acreage:

Type of System:

Aerobic

Surface Irrigation

Issued to:

JLP Builders, Inc.

This license is authorization for the owner to operate and maintain a private facility at the location described in accordance to the rules and regulations for on-site sewerage facilities of Comal County, Texas, and the Texas Commission on Environmental Quality.