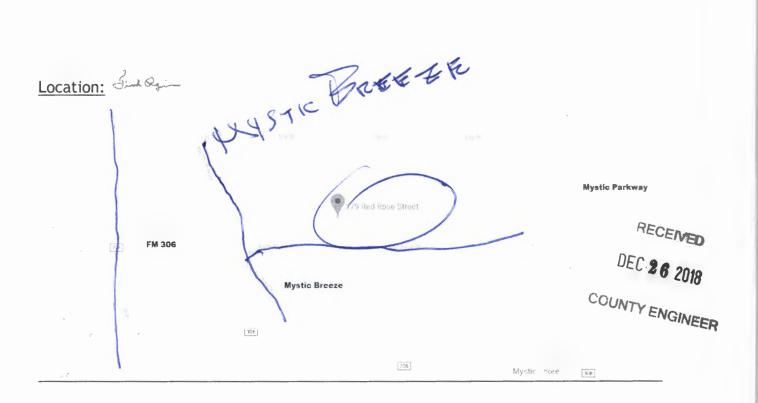

#### License to Operate On-Site Sewage Treatment and Disposal Facility

Issued This Date:

05/02/2019

Permit Number:

108563

Location Description:

176 RED ROSE ST

SPRING BRANCH, TX 78070

Subdivision:

Mystic Shores

Unit:

4

Lot:

379

Block:

Acreage: