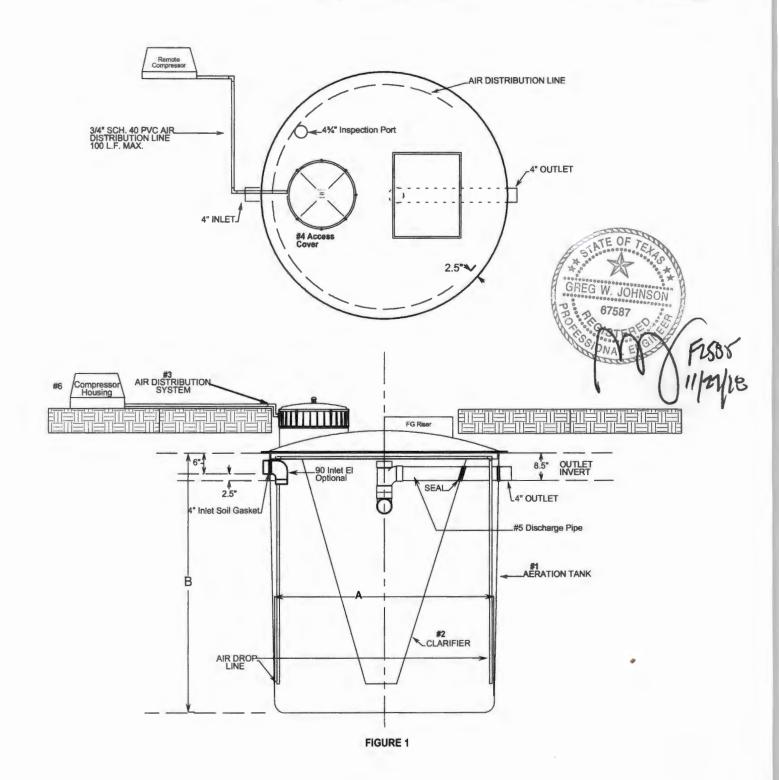

#### APPROVED MINIMUM SIZES AS PER ATTACHED DESIGN

Type of System: Aerobic

Surface Irrigation

This permit gives permission for the construction of the above referenced on-site facility to commence. Installation must be completed by an installer holding a valid registration card from the Texas Commission on Environmental Quality (TCEQ). Installation and inspection must comply with current TCEQ and Comal County requirements.

## RECEIVED