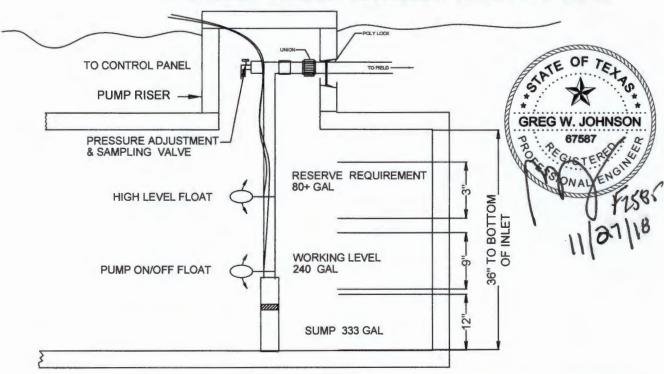

#### APPROVED MINIMUM SIZES AS PER ATTACHED DESIGN

Type of System: Aerobic

Surface Irrigation

This permit gives permission for the construction of the above referenced on-site facility to commence. Installation must be completed by an installer holding a valid registration card from the Texas Commission on Environmental Quality (TCEQ). Installation and inspection must comply with current TCEQ and Comal County requirements.

## RECEIVED