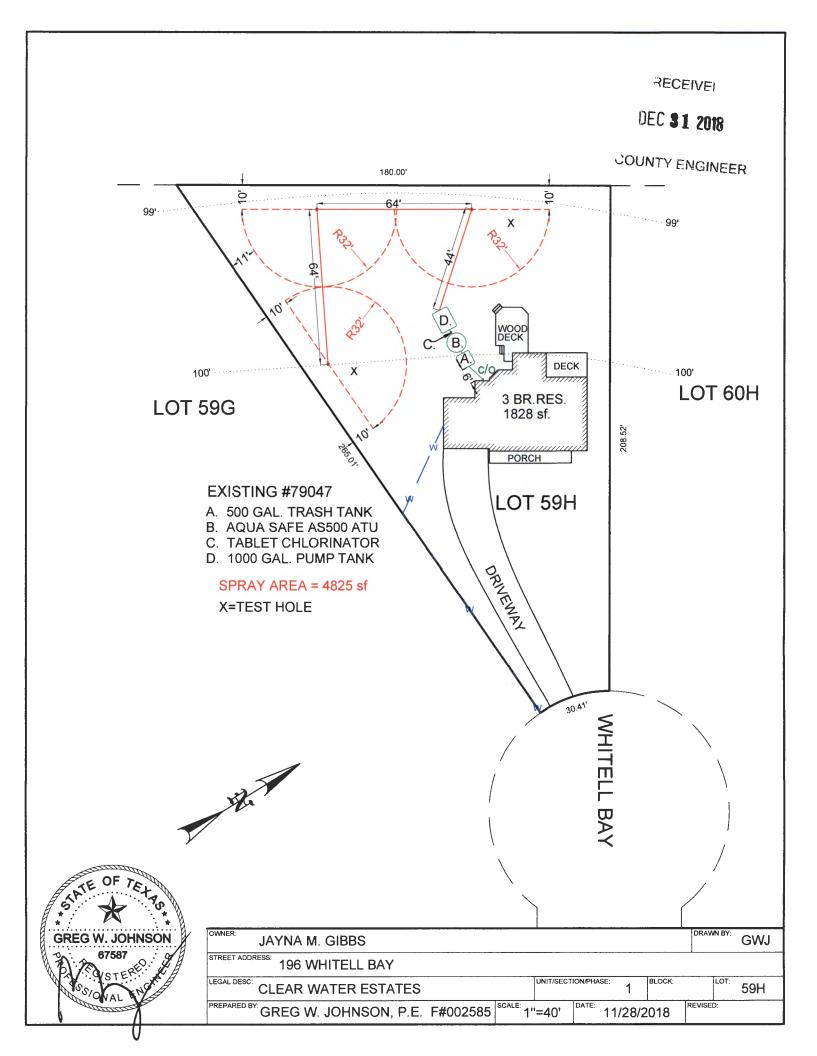

Subdivision:

Clear Water Estates

Unit:

1

Lot:

59H

Block: Acreage:

Type of System:

To start construction of a private, on-site sewage facility located at:

196 WHITELL BAY CANYON LAKE, TX 78133

Subdivision: Clear Water Estates

Unit: 1

Lot: 59H

Block:

Acreage:

## RECEIVED

RE: Septic Design

196 Whitell Bay

Clear Water Estates, Unit 1, Lot 59H

Canyon Lake, TX 78133

Gibbs Residence

Ms. Ritzen/Hernandez,

Due to the lack of available application area it is necessary to have the setback from the property line to the spray at ten feet as required by TCEQ Chapter 285 rules Table X. I hereby request a variance to the twenty foot setback to property lines as required by Comal County Order and equivalent protection will be maintained by including a battery backup to the timer clock to assure sprayers to only spray during the predawn hours. In my professional opinion this variance will not pose a threat to the environment or public health.