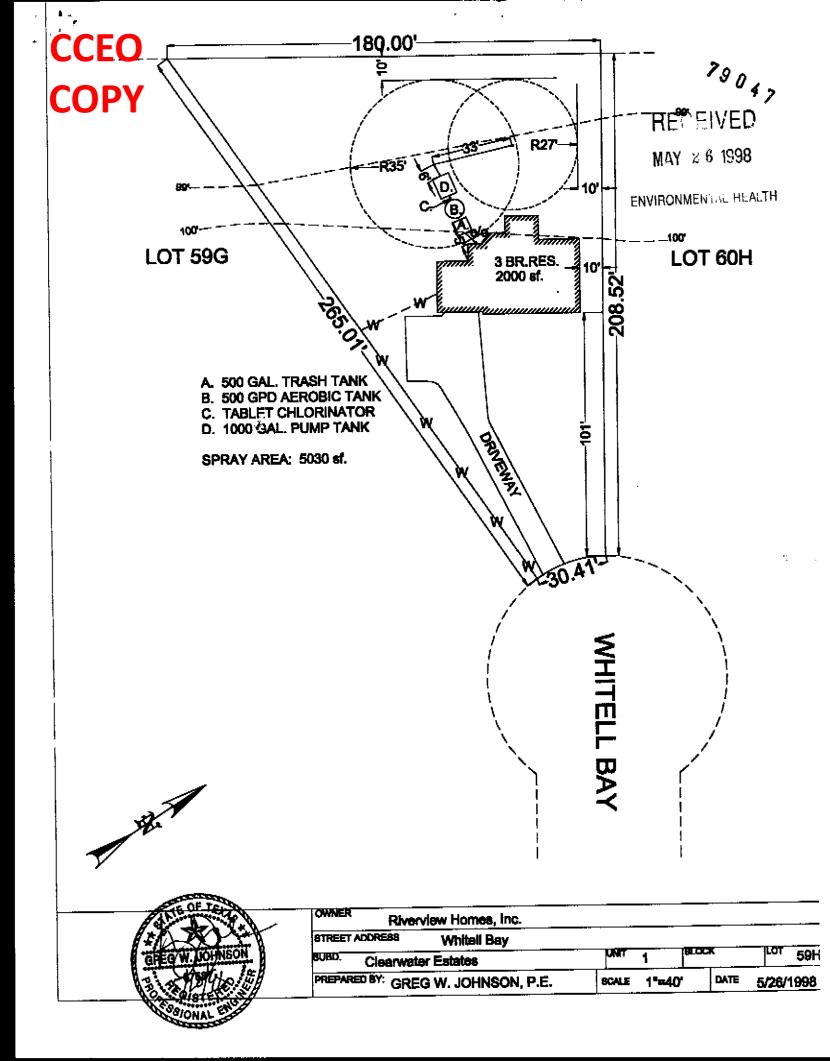

To start construction of a private, on-site sewage facility located at:

196 WHITELL BAY CANYON LAKE, TX 78133

Subdivision: Clear Water Estates

Unit: 1

Lot: 59H

Block:

Acreage:

#### APPROVED MINIMUM SIZES AS PER ATTACHED DESIGN

Type of System: Aerobic

Surface Irrigation

This permit gives permission for the construction of the above referenced on-site facility to commence. Installation must be completed by an installer holding a valid registration card from the Texas Commission on Environmental Quality (TCEQ). Installation and inspection must comply with current TCEQ and Comal County requirements.

## RECEIVED

## APPLICATION FOR PERMIT FOR AUTHORIZATION TO CONSTRUCT AN ON-SITE SEWAGE FACILITY AND LICENSE TO OPERATE

DEC 31 2018

| Planning Materials & Sit                             | te Evaluation as Required Completed By                                                                                                       | GREG W. JOHNSON, P.E.                    | COUNTY ENGINEE               |
|------------------------------------------------------|----------------------------------------------------------------------------------------------------------------------------------------------|------------------------------------------|------------------------------|
| System Description                                   | PROPRIETARY; AEROBIC T                                                                                                                       | TREATMENT AND SURFACE IRR                | IGATION                      |
| Size of Septic System R                              | equired Based on Planning Materials & So                                                                                                     | oil Evaluation                           |                              |
| Tank Size(s) (Gallons)                               | 500 GAL TRASH/AQUASAFE AS500/1000<br>GAL PUMP (EXISTING #79047) Absorp                                                                       | otion/Application Area (Sq Ft)           | 4825                         |
| Gallons Per Day (As Pe<br>(Sites generating more tha | r TCEQ Table III) 240 n 5000 gallons per day are required to obtain a                                                                        | a permit through TCEQ)                   |                              |
| s the property located o                             | over the Edwards Recharge Zone?                                                                                                              | s 🛛 No                                   |                              |
| If yes, the planning materi                          | als must be completed by a Registered Sanitar                                                                                                | rian (R.S.) or Professional Engineer (P. | E.))                         |
| s there an existing TCE                              | Q approved WPAP for the property?                                                                                                            | es 🛛 No                                  |                              |
| if yes, the R. S. or P. E. sh                        | all certify that the OSSF design complies with a                                                                                             | all provisions of the existing WPAP.)    |                              |
| f there is no existing W                             | PAP, does the proposed development acti                                                                                                      | ivity require a TCEQ approved WP         | AP? □Yes □ No                |
| If yes, the R.S. or P. E. sh                         | all certify that the OSSF design will comply with<br>sed OSSF until the proposed WPAP has been                                               | h all provisions of the proposed WPAP    | . A Permit to Construct will |
| s the property located o                             | over the Edwards Contributing Zone? 🛛 Y                                                                                                      | ′es □ No                                 |                              |
| s there an existing TCE                              | Q approval CZP for the property?                                                                                                             | s 🔯 No                                   |                              |
| if yes, the P.E. or R.S. sha                         | all certify that the OSSF design complies with a                                                                                             | II provisions of the existing CZP)       |                              |
| (if yes, the P.E. or R.S. sha                        | ZP, does the proposed development activi-<br>all certify that the OSSF design will comply with<br>cosed OSSF until the CZP has been approved | all provisions of the proposed CZP. A P  |                              |
|                                                      | n an incorporated city? Yes                                                                                                                  |                                          | W.                           |
| If yes, indicate the c                               | ty:                                                                                                                                          | GREG W. JOHNSO                           | WERR NO.                     |
| By signing this application,                         | certify that:                                                                                                                                | F                                        | IRM #2585                    |
| - The information provided                           | above is true and correct to the best of my know<br>the online posting/public release of my e-mail add                                       |                                          | ition, as applicable         |
| m                                                    |                                                                                                                                              | November 28, 2018                        |                              |
| Signature of Designer                                |                                                                                                                                              | Date                                     | Page 2 of 2                  |

RE: Septic Design

196 Whitell Bay

Clear Water Estates, Unit 1, Lot 59H

Canyon Lake, TX 78133

Gibbs Residence

Ms. Ritzen/Hernandez,

Due to the lack of available application area it is necessary to have the setback from the property line to the spray at ten feet as required by TCEQ Chapter 285 rules Table X. I hereby request a variance to the twenty foot setback to property lines as required by Comal County Order and equivalent protection will be maintained by including a battery backup to the timer clock to assure sprayers to only spray during the predawn hours. In my professional opinion this variance will not pose a threat to the environment or public health.