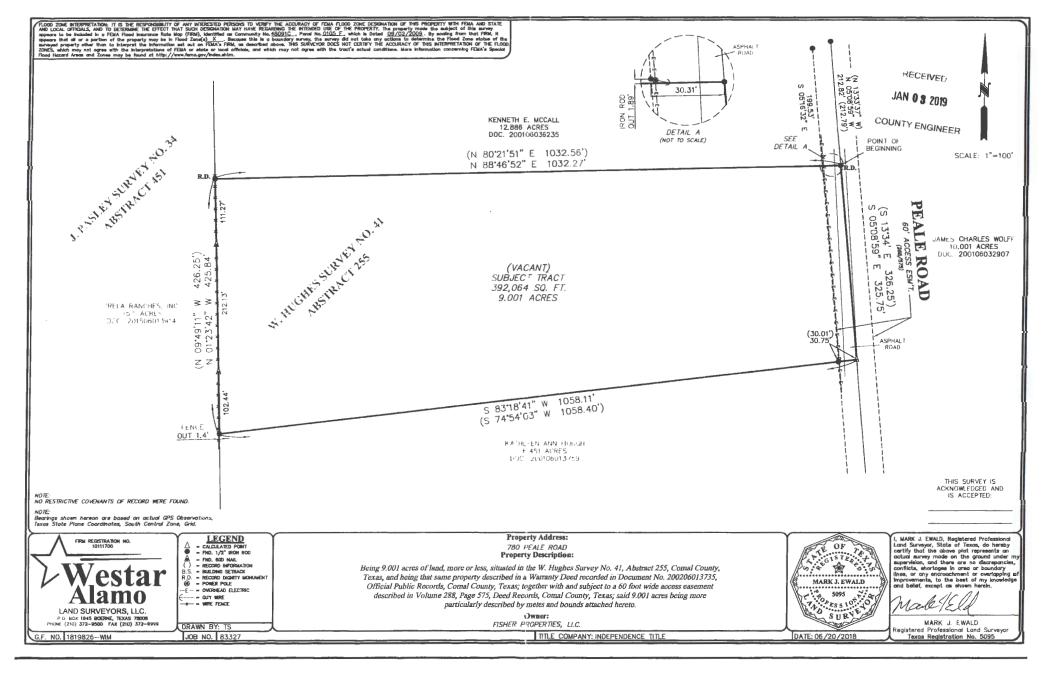

, TCEQ ON-SITE SEWAGE FACILITIES MUST BE MAINTAINED.

- 2 1000 GALLON / 2-COMPARTMENT TANK
- 46' DISTRIBUTION LINE TO FIRST TRENCH
- 4 3 56' TRENCHES, 3' WIDE, SPACED 5' CENTER TO CENTER
- 5 SOIL PROFILE HOLES
- 6 SLEEVED PIPING, PVC SCHEDULE 40

# SMITH SEPTIC DESIGN AND CONSULTATION

202 Reimer Ave San Marcos, TX 78666 512-644-6980 smithsepticdesign@gmail.com



| <br>CUSTOMER                                  | TITLE        |   | SCALE               | DATE           |
|-----------------------------------------------|--------------|---|---------------------|----------------|
| Fisher Residence                              | SEPTIC DESIG | 7 | As Noted            | 10 Jan 2019    |
| SITE ADDRESS<br>780 Peale Rd<br>Wimberley, TX | PLAN         |   | PROJECT No.<br>0117 | SHEET No.<br>1 |



# Leaching Chamber Cross Section

RECEIVED

JAN 03 2019

COUNTY ENGINE







## **BUCHANAN SEPTIC TANKS, INC.**

P.O. Box 297 | 15648 Hwy. 29 Buchanan Dam, TX 78609 P: (512) 793-3100 | F: (512) 793-4047



1000 GALLON TWO COMPARTMENT
LONG OVAL SEPTIC TANK







# The Quick4® Plus Standard Chamber

### Quick4 Plus™ Series

The Quick4 Plus Standard Chamber offers maximum strength through its two center structural columns. This chamber can be installed in a 36-inch-wide trench. Like the original line of Quick4 chambers, it offers advanced contouring capability with its Contour Swivel Connection™ which permits turns up to 15-degrees, right or left. It is also available in four-foot lengths to provide optimal installation flexibility. The Quick4 Plus All-in-One 12 Endcap, and the Quick4 Per