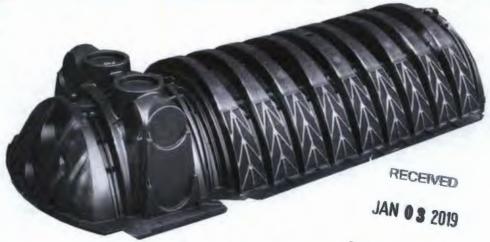

Subdivision:

W. Hughes Survey 41, Abstract 255

Unit: Lot:

Block:

Acreage:

Type of System:

Septic Tank

Leaching Chambers

#### SYSTEM COMPONENTS:

- 1 SANITARY CLEANOUT (TYP.)
- 2 1000 GALLON / 2-COMPARTMENT TANK
- 46' DISTRIBUTION LINE TO FIRST TRENCH
- 4 3 56' TRENCHES, 3' WIDE, SPACED 5' CENTER TO CENTER
- 5 SOIL PROFILE HOLES
- 6 SLEEVED PIPING, PVC SCHEDULE 40