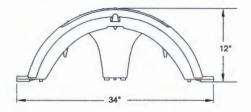

#### SYSTEM COMPONENTS:

- 1 SANITARY CLEANOUT (TYP.)
- 2 1000 GALLON / 2-COMPARTMENT TANK
- 46' DISTRIBUTION LINE TO FIRST TRENCH
- 4 3 56' TRENCHES, 3' WIDE, SPACED 5' CENTER TO CENTER
- 5 SOIL PROFILE HOLES
- 6 SLEEVED PIPING, PVC SCHEDULE 40