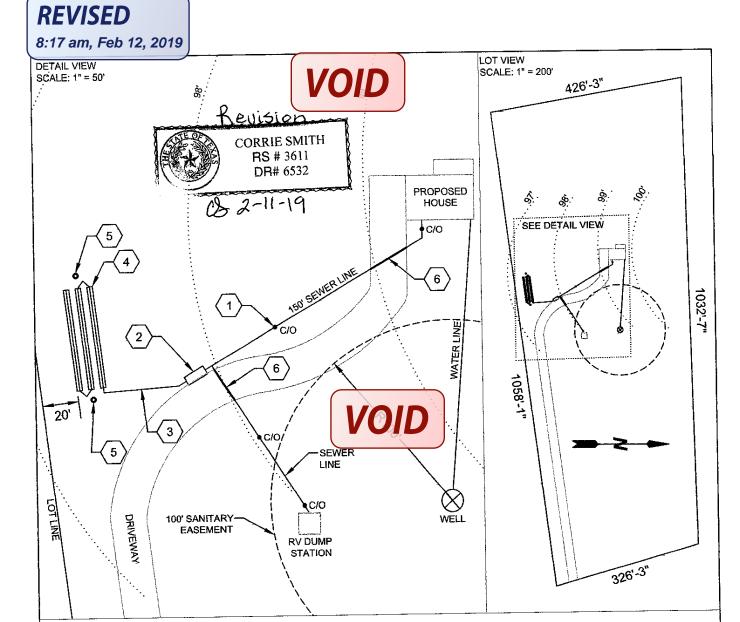

## **REVISED**

8:17 am, Feb 12, 2019

Inspector copy

#### NOTES:

- RISERS TO GRADE ON ALL ACCESS PORTS.
- PLANS MAY VARY SLIGHTLY BASED ON CONDITIONS FOUND IN THE FIELD.
- 3. ALL SEPARATIONS AND SETBACK REQUIREMENTS AS STATED IN CH. 285, TCEQ ON-SITE SEWAGE FACILITIES MUST BE MAINTAINED.

#### SYSTEM COMPONENTS:

- 1 SANITARY CLEANOUT (TYP.)
- 2 1000 GALLON / 2-COMPARTMENT TANK
- 46' DISTRIBUTION LINE TO FIRST TRENCH
- 4 3 56' TRENCHES, 3' WIDE, SPACED 5' CENTER TO CENTER
- 5 SOIL PROFILE HOLES
- 6 SLEEVED PIPING, PVC SCHEDULE 40

### SMITH SEPTIC DESIGN AND CONSULTATION

202 Reimer Ave San Marcos, TX 78666 512-644-6980 smlthsepticdesign@gmail.com

| CUSTOMER                                      | TITLE         | SCALE               | DATE        |
|-----------------------------------------------|---------------|---------------------|-------------|
| Fisher Residence                              | SEPTIC DESIGN | As Noted            | 10 Jan 2019 |
| SITE ADDRESS<br>780 Peale Rd<br>Wimberley, TX | PLAN          | PROJECT No.<br>0117 | SHEET No.   |