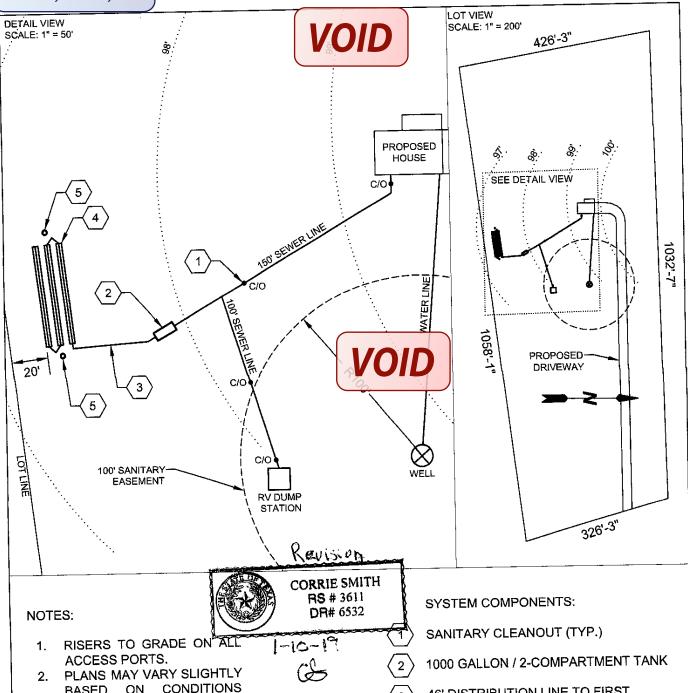

#### NOTES:

- RISERS TO GRADE ON ALL ACCESS PORTS.
- PLANS MAY VARY SLIGHTLY BASED ON CONDITIONS FOUND IN THE FIELD.
- 3. ALL SEPARATIONS AND SETBACK REQUIREMENTS AS STATED IN CH. 285, TCEQ ON-SITE SEWAGE FACILITIES MUST BE MAINTAINED.

#### SYSTEM COMPONENTS:

- 1 SANITARY CLEANOUT (TYP.)
- 2 1000 GALLON / 2-COMPARTMENT TANK
- 46' DISTRIBUTION LINE TO FIRST TRENCH
- 4 3 56' TRENCHES, 3' WIDE, SPACED 5' CENTER TO CENTER
- 5 SOIL PROFILE HOLES
- 6 SLEEVED PIPING, PVC SCHEDULE 40