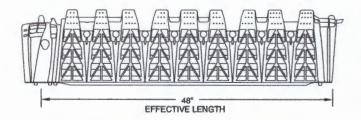

#### SYSTEM COMPONENTS:

- 1 SANITARY CLEANOUT (TYP.)
- 2 1000 GALLON / 2-COMPARTMENT TANK
- 46' DISTRIBUTION LINE TO FIRST TRENCH
- 4 3 56' TRENCHES, 3' WIDE, SPACED 5' CENTER TO CENTER
- 5 SOIL PROFILE HOLES
- 6 SLEEVED PIPING, PVC SCHEDULE 40