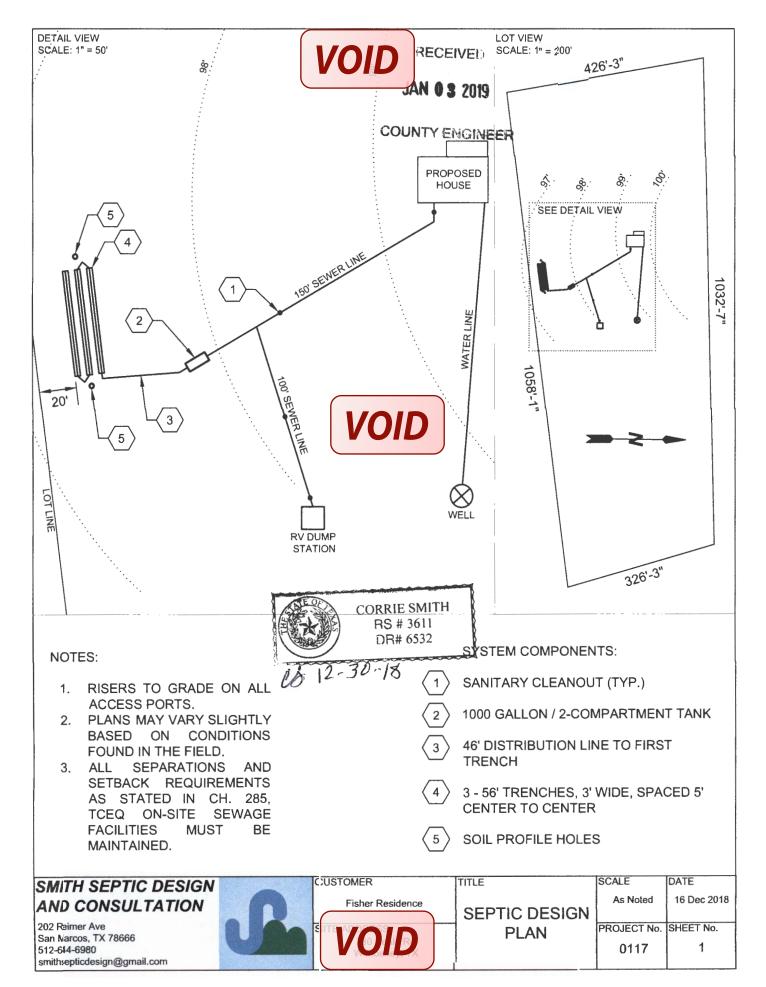

#### NOTES:

- RISERS TO GRADE ON ALL ACCESS PORTS.
- PLANS MAY VARY SLIGHTLY BASED ON CONDITIONS FOUND IN THE FIELD.
- 3. ALL SEPARATIONS AND SETBACK REQUIREMENTS AS STATED IN CH. 285, TCEQ ON-SITE SEWAGE FACILITIES MUST BE MAINTAINED.

#### SYSTEM COMPONENTS:

- 1 SANITARY CLEANOUT (TYP.)
- 2 1000 GALLON / 2-COMPARTMENT TANK
- 46' DISTRIBUTION LINE TO FIRST TRENCH
- 4 3 56' TRENCHES, 3' WIDE, SPACED 5' CENTER TO CENTER
- 5 SOIL PROFILE HOLES
- 6 SLEEVED PIPING, PVC SCHEDULE 40

### SMITH SEPTIC DESIGN AND CONSULTATION

202 Reimer Ave San Marcos, TX 78666 512-644-6980 smlthsepticdesign@gmail.com

| CUSTOMER                                      | TITLE         | SCALE               | DATE        |
|-----------------------------------------------|---------------|---------------------|-------------|
| Fisher Residence                              | SEPTIC DESIGN | As Noted            | 10 Jan 2019 |
| SITE ADDRESS<br>780 Peale Rd<br>Wimberley, TX | PLAN          | PROJECT No.<br>0117 | SHEET No.   |