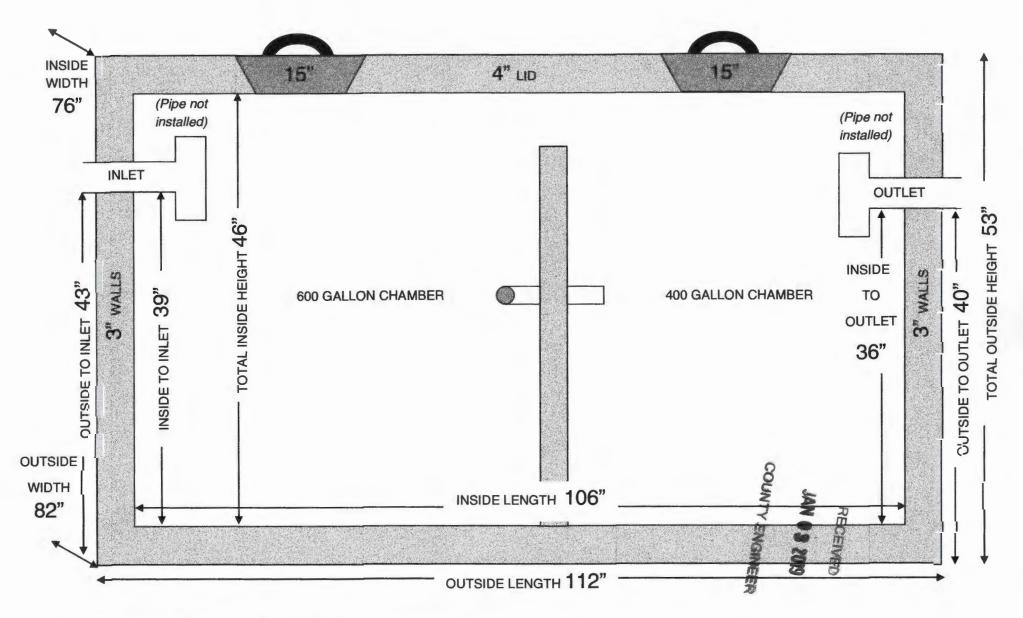

#### NOTES:

- RISERS TO GRADE ON ALL ACCESS PORTS.
- PLANS MAY VARY SLIGHTLY BASED ON CONDITIONS FOUND IN THE FIELD.
- 3. ALL SEPARATIONS AND SETBACK REQUIREMENTS AS STATED IN CH. 285, TCEQ ON-SITE SEWAGE FACILITIES MUST BE MAINTAINED.

#### SYSTEM COMPONENTS:

- 1 SANITARY CLEANOUT (TYP.)
- 2 1000 GALLON / 2-COMPARTMENT TANK
- 46' DISTRIBUTION LINE TO FIRST TRENCH
- 4 3 56' TRENCHES, 3' WIDE, SPACED 5' CENTER TO CENTER
- 5 SOIL PROFILE HOLES
- 6 SLEEVED PIPING, PVC SCHEDULE 40