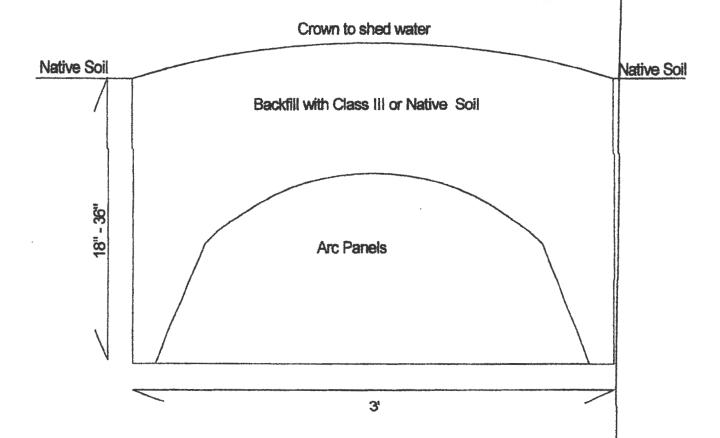

COMPARTMENT TANK
- 46' DISTRIBUTION LINE TO FIRST TRENCH
- 4 3 56' TRENCHES, 3' WIDE, SPACED 5' CENTER TO CENTER
- 5 SOIL PROFILE HOLES
- 6 SLEEVED PIPING, PVC SCHEDULE 40

# SMITH SEPTIC DESIGN AND CONSULTATION

202 Reimer Ave San Marcos, TX 78666 512-644-6980 smithsepticdesign@gmail.com



| <br>CUSTOMER                                  | TITLE        |   | SCALE               | DATE           |
|-----------------------------------------------|--------------|---|---------------------|----------------|
| Fisher Residence                              | SEPTIC DESIG | 7 | As Noted            | 10 Jan 2019    |
| SITE ADDRESS<br>780 Peale Rd<br>Wimberley, TX | PLAN         |   | PROJECT No.<br>0117 | SHEET No.<br>1 |



# Leaching Chamber Cross Section

RECEIVED

JAN 03 2019

COUNTY ENGINE







## **BUCHANAN SEPTIC TANKS, INC.**

P.O. Box 297 | 15648 Hwy. 29 Buchanan Dam, TX 78609 P: (512) 793-3100 | F: (512) 793-4047



1000 GALLON TWO COMPARTMENT
LONG OVAL SEPTIC TANK







# The Quick4® Plus Standard Chamber

### Quick4 Plus™ Series

The Quick4 Plus Standard Chamber offers maximum strength through its two center structural columns. This chamber can be installed in a 36-inch-wide trench. Like the original line of Quick4 chambers, it offers advanced contouring capability with its Contour Swivel Connection™ which permits turns up to 15-degrees, right or left. It is also available in four-foot lengths to provide optimal installation flexibility. The Quick4 Plus All-in-One 12 Endcap, and the Quick4 Periscope are available with this chamber, providing increased flexibility in