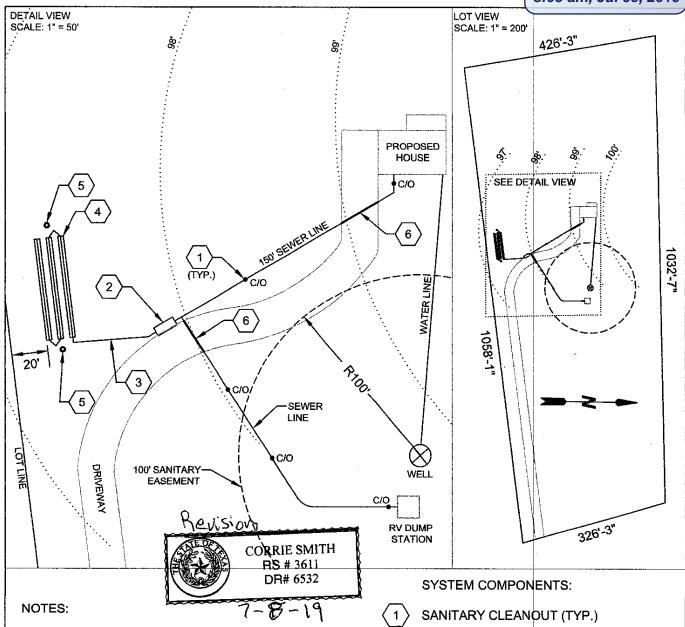

#### NOTES:

- RISERS TO GRADE ON ALL ACCESS PORTS.
- PLANS MAY VARY SLIGHTLY BASED ON CONDITIONS FOUND IN THE FIELD.
- 3. ALL SEPARATIONS AND SETBACK REQUIREMENTS AS STATED IN CH. 285, TCEQ ON-SITE SEWAGE FACILITIES MUST BE MAINTAINED.

#### SYSTEM COMPONENTS:

- 1 SANITARY CLEANOUT (TYP.)
- 2 1000 GALLON / 2-COMPARTMENT TANK
- 46' DISTRIBUTION LINE TO FIRST TRENCH
- 4 3 56' TRENCHES, 3' WIDE, SPACED 5' CENTER TO CENTER
- 5 SOIL PROFILE HOLES
- 6 SLEEVED PIPING, PVC SCHEDULE 40

### SMITH SEPTIC DESIGN AND CONSULTATION

202 Reimer Ave San Marcos, TX 78666 512-644-6980 smlthsepticdesign@gmail.com

| CUSTOMER                                      | TITLE         | SCALE               | DATE        |
|-----------------------------------------------|---------------|---------------------|-------------|
| Fisher Residence                              | SEPTIC DESIGN | As Noted            | 10 Jan 2019 |
| SITE ADDRESS<br>780 Peale Rd<br>Wimberley, TX | PLAN          | PROJECT No.<br>0117 | SHEET No.   |