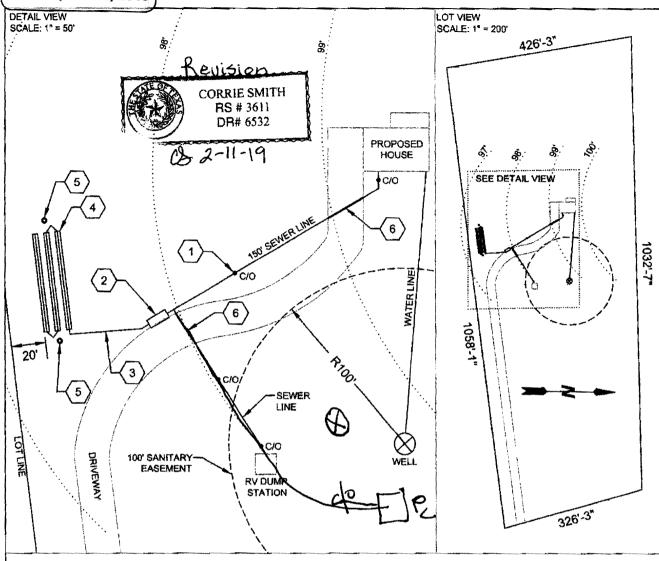

#### NOTES:

- RISERS TO GRADE ON ALL ACCESS PORTS.
- PLANS MAY VARY SLIGHTLY BASED ON CONDITIONS FOUND IN THE FIELD.
- 3. ALL SEPARATIONS AND SETBACK REQUIREMENTS AS STATED IN CH. 285, TCEQ ON-SITE SEWAGE FACILITIES MUST BE MAINTAINED.

#### SYSTEM COMPONENTS:

- 1 SANITARY CLEANOUT (TYP.)
- 2 1000 GALLON / 2-COMPARTMENT TANK
- 46' DISTRIBUTION LINE TO FIRST TRENCH
- 4 3 56' TRENCHES, 3' WIDE, SPACED 5' CENTER TO CENTER
- 5 SOIL PROFILE HOLES
- 6 SLEEVED PIPING, PVC SCHEDULE 40

### SMITH SEPTIC DESIGN AND CONSULTATION

202 Reimer Ave San Marcos, TX 78666 512-644-6980 smlthsepticdesign@gmail.com

| CUSTOMER                                      | TITLE         | SCALE               | DATE        |
|-----------------------------------------------|---------------|---------------------|-------------|
| Fisher Residence                              | SEPTIC DESIGN | As Noted            | 10 Jan 2019 |
| SITE ADDRESS<br>780 Peale Rd<br>Wimberley, TX | PLAN          | PROJECT No.<br>0117 | SHEET No.   |