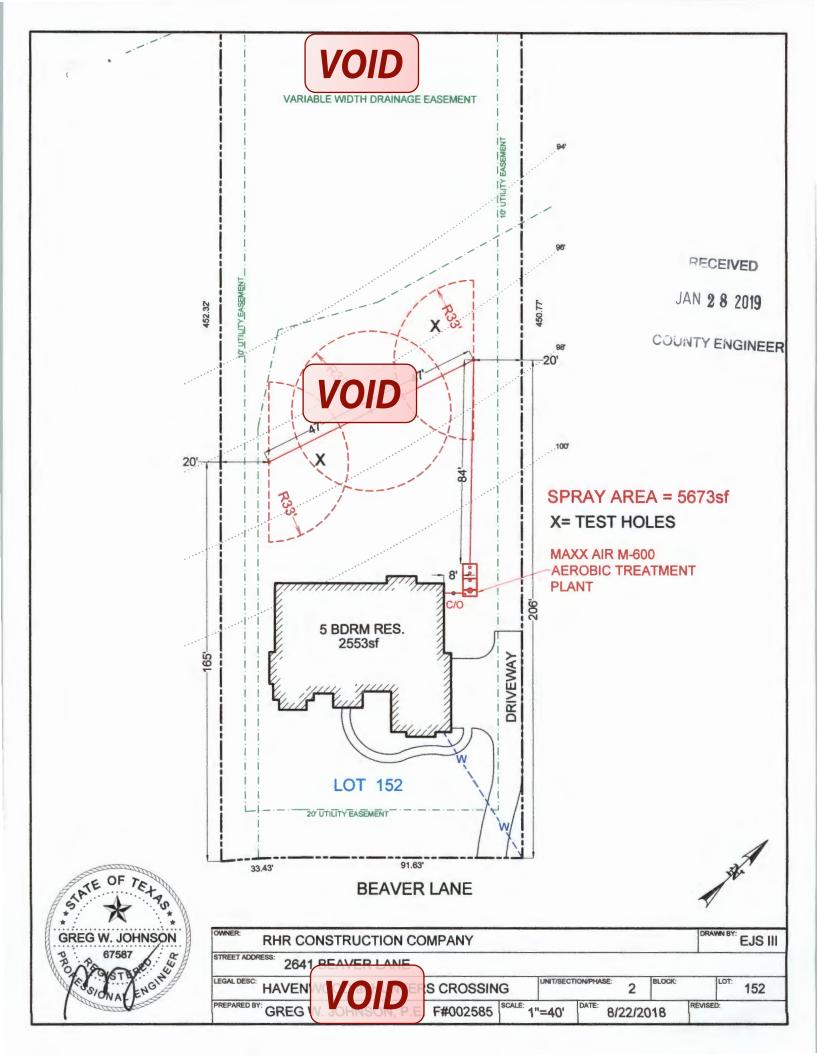

#### License to Operate On-Site Sewage Treatment and Disposal Facility

Issued This Date:

03/20/2019

Permit Number:

108686

Location Description:

2641 BEAVER LN

NEW BRAUNFELS, TX 78132

Subdivision:

Havenwood at Hunters Crossing

Unit:

2

Lot: 152

Block:

Acreage:

Type of System:

Aerobic

Surface Irrigation

Issued to:

**RHR** Construction

This license is authorization for the owner to operate and maintain a private facility at the location described in accordance to the rules and regulations for on-site sewerage facilities of Comal County, Texas, and the Texas Commission on Environmental Quality.