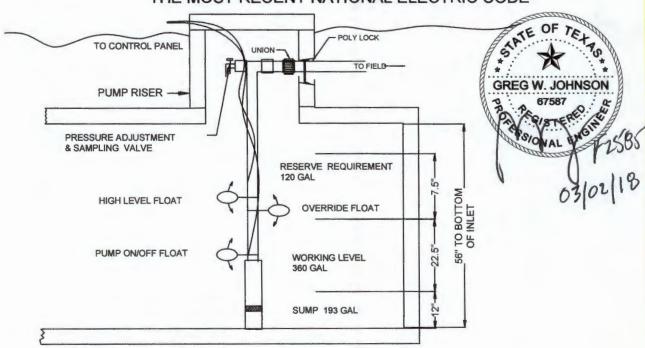

----------------------------------------------------------------|-----------|
| STREET ADDRESS: 2641 BEAVER LANE                                                    |           |
| LEGAL DESC: HAVENWOOD at HUNTERS CROSSING UNIT/SECTION/PHASE: 2                     | LOT: 152  |
| PREPARED BY: GREG W. JOHNSON, P.E. F#002585   SCALE: 1"=60'   DATE: 8/22/2018   2nd | 2/22/2019 |

### **TANK NOTES:**

Tanks must be set to allow a minimum of 1/8" per foot fall from the residence.

Tightlines to the tank shall be SCH-40 PVC.

A two way sanitary tee is required between residence and tank.

JAN 2 8 2019

A minimum of 4" of sand, sandy loam, clay loam ounty ENGINEER free of rock shall be placed under and around tanks

### ALL WIRING MUST BE IN COMPLIANCE WITH THE MOST RECENT NATIONAL ELECTRIC CODE



TYPICAL PUMP TANK CONFIGURATION MAXX AIR-M800 PUMP TANK











DRAWN BY: EJS III

2641 REAVER LANE

RHR CONSTRUCTION COMPANY

ZBAT BEAVER LANE

PREPARED BY: GR

OWNER:

STREET ADDRESS:

TERS CROSSING

P.E. F#002585 | SCALE: 1"=60'

B/22/2018

UNIT/SECTION/PHASE:

152

#### Hernandez, Sandra

From: Hernandez, Sandra

Sent: Monday, February 4, 2019 1:54 PM

To: 'Greg Johnson'

Subject:108686 deficiency commentAttachments:Pages from 108686-4.pdf

RE: Havenwood at Hunter's Crossing, Unit 2, Lot 152

#### Greg,

We received planning materials for the referenced permit application on January 28, 2019 and found those planning materials to be deficient. In order to continue processing this permit, we need the following information:

Have the homeowner sign the maintenance contract and resubm