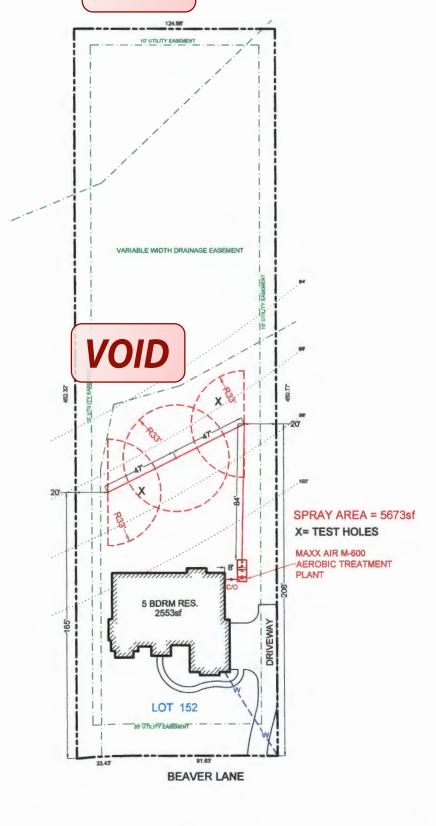

#### License to Operate On-Site Sewage Treatment and Disposal Facility

Issued This Date:

03/20/2019

Permit Number:

108686

Location Description:

2641 BEAVER LN

NEW BRAUNFELS, TX 78132

Subdivision:

Havenwood at Hunters Crossing

Unit:

2

Lot: 152

Block:

Acreage:

Type of System:

Aerobic

Surface Irrigation

Issued to:

**RHR** Construction

This license is authorization for the owner to operate and maintain a private facility at the location described in accordance to the rules and regulations for on-site sewerage facilities of Comal County, Texas, and the Texas Commission on Environmental Quality.