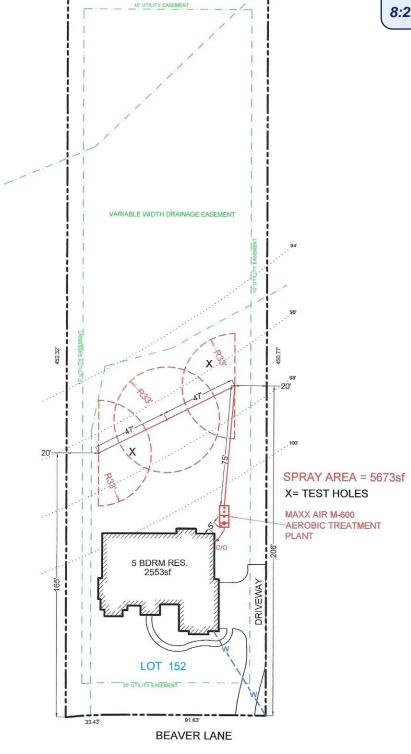

|
|                                                                        | G/ST                                     | FIR                                   | M #2585         |
|                                                                        | OONAL                                    | EN                                    |                 |
|                                                                        |                                          |                                       |                 |

INSTALL 4200sf OF FIELD USING 2100' OF DRIP TUBING. THERE SHALL BE NO PARKING, DRIVING OR STORAGE ON THE SEPTIC FIELD AT ANY TIME FOR ANY REASON.

\*USE TWO WAY CLEANOUTS \*\*USE SCH-40 OR SDR-26 TO TANK

X= TEST HOLE



### **REVISED**

8:22 am, Feb 25, 2019





A STATE OF THE STA

| RHR CONSTRUCTION COMPANY                                                            | EJS III   |
|-------------------------------------------------------------------------------------|-----------|
| STREET ADDRESS: 2641 BEAVER LANE                                                    |           |
| LEGAL DESC: HAVENWOOD at HUNTERS CROSSING UNIT/SECTION/PHASE: 2                     | LOT: 152  |
| PREPARED BY: GREG W. JOHNSON, P.E. F#002585   SCALE: 1"=60'   DATE: 8/22/2018   2nd | 2/22/2019 |

### **TANK NOTES:**

Tanks must be set to allow a minimum of 1/8" per foot fall from the residence.

Tightlines to the tank shall be SCH-40 PVC.

A two way sanitary tee is required between residence and tank.

JAN 2 8 2019

A minimum of 4" of sand, sandy loam, clay loam ount