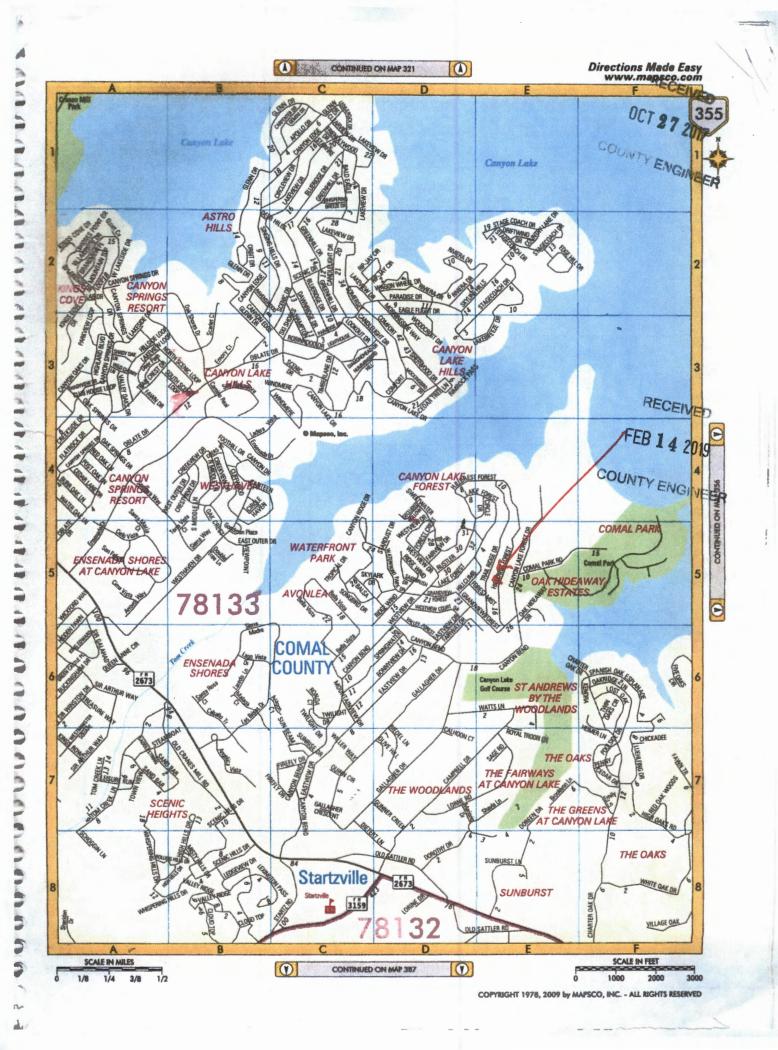

#### License to Operate On-Site Sewage Treatment and Disposal Facility

Issued This Date:

03/19/2019

Permit Number:

108765

Location Description:

1562 HILLCREST FOREST CANYON LAKE, TX 78133

Subdivision:

Canyon Lake Forest

Unit:

1

Lot:

83

Block: Acreage:

Type of System:

Aerobic