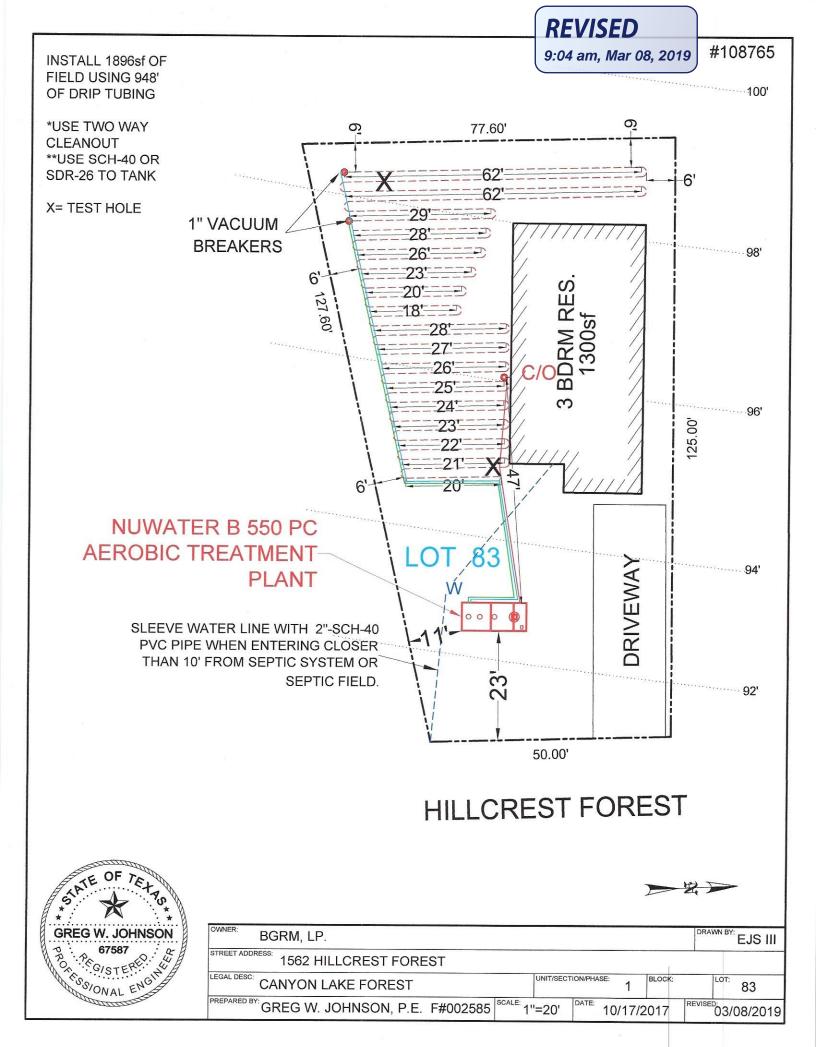

Canyon Lake Forest

Unit:

1

Lot:

83

Block: Acreage:

Type of System:

Aerobic

**Drip Irrigation** 

Issued to:

BGRM, LP

This license is authorization for the owner to operate and maintain a private facility at the location described in accordance to the rules and regulations for on-site sewerage facilities of Comal County, Texas, and the Texas Commission on Environmental Quality.