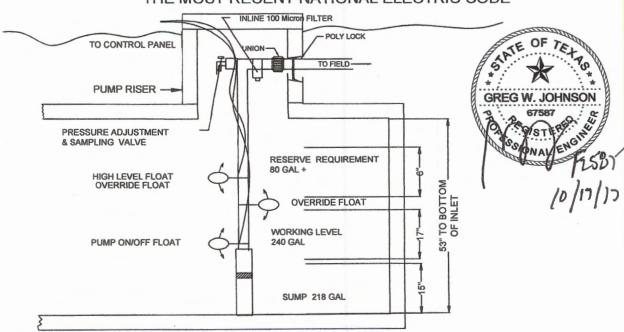

| Description                                                                                                                                                                                                                                                                                                                                                                                                                                                                                                                                                       | Anwser                                  | Citations                                                                                                 | Notes | 1st Insp. | 2nd Insp. | 3rd Insp. |
|-------------------------------------------------------------------------------------------------------------------------------------------------------------------------------------------------------------------------------------------------------------------------------------------------------------------------------------------------------------------------------------------------------------------------------------------------------------------------------------------------------------------------------------------------------------------|-----------------------------------------|-----------------------------------------------------------------------------------------------------------|-------|-----------|-----------|-----------|
| JEFFLUENT DISPOSAL SYSTEM Utilized Only by Single Family Dwelling EFFLUENT DISPOSAL SYSTEM Topographic Slopes 2.0% EFFLUENT DISPOSAL SYSTEM Adequate Length of Drain Field (1000 Linear ft. for 2 bedrooms or Less & an additional 400 ft. for each additional bedroom ) EFFLUENT DISPOSAL SYSTEM Lateral Depth of 18 inches to 3 ft. & Vertical Separation of 1ft on bottom and 2 ft. to restrictive horizon and ground water respectfully EFFLUENT DISPOSAL SYSTEM Lateral Drain Pipe (1.25 - 1.5" dia.) & Pipe Holes (3/16 - 1/4" dia. Hole Size ) 5 ft. Apart |                                         | 285.33(b)(3)(A)<br>285.33(b)(3)(A)<br>285.33(b)(3)(B)<br>285.91(13)<br>285.33(b)(3)(D)<br>285.33(b)(3)(F) |       |           |           |           |
| AEROBIC TREATMENT UNIT IS Aerobic Unit Installed According to Approved Guidelines.                                                                                                                                                                                                                                                                                                                                                                                                                                                                                |                                         | 285.32(c)(1)                                                                                              |       |           | 1         |           |
| AEROBIC TREATMENT UNIT Inspection/Clean Out Port & Risers Provided AEROBIC TREATMENT UNIT Secondary restraint system provided AEROBIC TREATMENT UNIT Riser permanently fastened to lid or cast into tank AEROBIC TREATMENT UNIT Riser cap protected against unauthorized intrusions                                                                                                                                                                                                                                                                               |                                         |                                                                                                           |       |           |           |           |
| AEROBIC TREATMENT UNIT<br>Chlorinator Properly Installed                                                                                                                                                                                                                                                                                                                                                                                                                                                                                                          | /                                       |                                                                                                           |       |           | /         |           |
| PUMP TANK Is the Pump Tank an approved concrete tank or other acceptable materials & construction PUMP TANK Sampling Port Provided in the Treated Effluent Line PUMP TANK Check Valve and/or Anti- Siphon Device Present When Required PUMP TANK Audible and Visual High Water Alarm Installed on Separate Circuit From Pump                                                                                                                                                                                                                                      |                                         |                                                                                                           |       |           |           |           |
| PUMP TANK inspection/Clean Out Port & Risers Provided PUMP TANK Secondary restraint system provided PUMP TANK Riser permanently fastened to lid or cast into tank PUMP TANK Riser cap protected against unauthorized intrusions                                                                                                                                                                                                                                                                                                                                   |                                         |                                                                                                           |       |           |           |           |
| PUMP TANK Secondary restraint system provided                                                                                                                                                                                                                                                                                                                                                                                                                                                                                                                     | *************************************** |                                                                                                           |       |           |           |           |

|    |                                              |   | / 0331 | mspection once. | <br>/ |
|----|----------------------------------------------|---|--------|-----------------|-------|
|    | PUMP TANK Electrical Connections in Approved | 1 |        |                 |       |
| 39 | Junction Boxes / Wiring Buried               |   |        |                 |       |