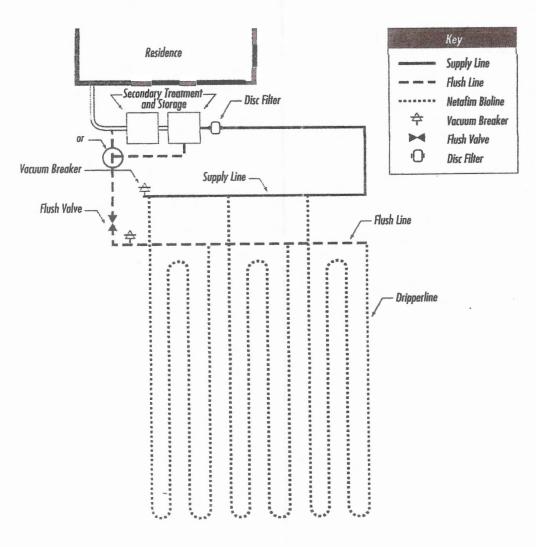

**Drip Irrigation** 

Issued to:

BGRM, LP

This license is authorization for the owner to operate and maintain a private facility at the location described in accordance to the rules and regulations for on-site sewerage facilities of Comal County, Texas, and the Texas Commission on Environmental Quality.