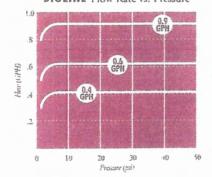

hibiting root growth to the dripper outlets.



#### **Applications**

- · For domestic strength wastewater disposal.
- · Installed following a treatment process.
- · Can be successfully used on straight septic effluent with proper design, filtration and operation.
- Suitable for reuse applications using municipally treated effluent designated for RECEIVED irrigation water. FEB 1 4 2019

#### **Specifications**

Wall thickness (mil): 45\*

COUNTY ENGINEER

Nominal flow rates (GPH): .4, .6, .9 Common spacings: 12", 18", 24"\*

Recommended filtration: 120 mesh

Inside diameter: .570\*

Color: Purple tubing indicates non-potable

"Additional flows, spacings, and pipe sizes available by request. Please contact Netafim USA Customer Service for details.

#### **BIOLINE** Flow Rate vs. Pressure





NETAFIM USA 5470 E. Home Ave. • Fresno, CA 93727 888.638.2346 • 559.453.6800 FAX 800.695.4753 www.netafimusa.com

## Arkal 1" Super Filter

## Catalog No. 1102 0\_\_\_\_

#### **Features**

- A "T" shaped filter with two 1" male threads.
- \* A "T" volume filter for in-line installation on 1" pipelines.
- The filter prevents clogging due to its enlarged filtering area that collects sediments and particles.
- · Manufactured entirely from fiber reinforced plastic.
- A cylindrical column of grooved discs constitutes the filter element.
- Spring keeps the discs compressed.
- Screw-on filter cover.
- · Filter discs are available in various filtration grades.

# RECEIVED FEB 1 4 2019 COUNTY ENGINEER

#### **Technical Data**

| Inlet/outlet diameter              | 1" BSPT (male)<br>25.0 mm –