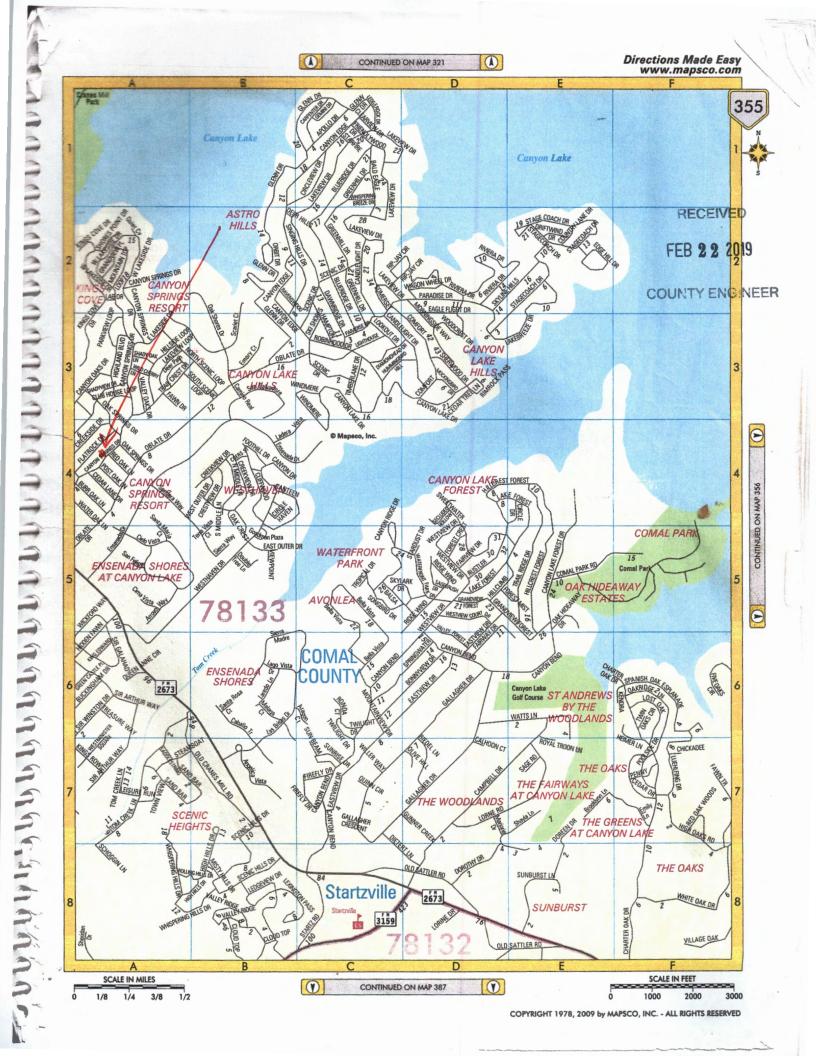

## License to Operate On-Site Sewage Treatment and Disposal Facility

| Issued This Date:     | 10/15/2019                                          |                                       | Permit Number: | 108803 |
|-----------------------|-----------------------------------------------------|---------------------------------------|----------------|--------|
| Location Description: | 603 CANYON<br>CANYON LAI                            | I SPRINGS DR<br>KE, TX 78133          |                |        |
|                       | Subdivision:<br>Unit:<br>Lot:<br>Block:<br>Acreage: | Canyon Springs Resort<br>3<br>8<br>39 |                |        |
| Type of System:       | Aerobic<br>Drip Irrigation                          |                                       |                |        |
| Issued to:            | Callan Homes                                        | Company, Inc.                         |                |        |