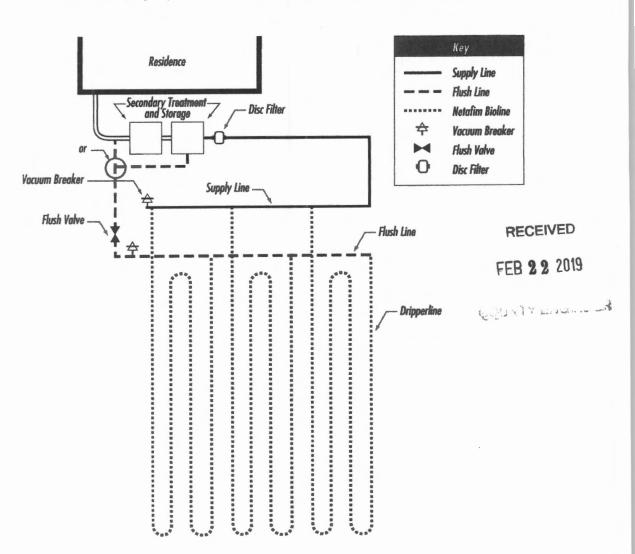

s available by request. Please contact Netafim USA Customer Service for details.

## **BIOLINE** Flow Rate vs. Pressure





**NETAFIM USA** 5470 E. Home Ave. • Fresno, CA 93727 888.638.2346 • 559.453.6800 FAX 800.695.4753 www.netafimusa.com



**Bioline** Drippe

**Gress Section of Bioline Drin** 

+ CAL

# NETAFIM WASTEWATER DISPERSAL SYSTEM DESIGN GUIDE

# SAMPLE

#### SINGLE TRENCH LAYOUT

Rectangular field with supply and flush manifold on same side and in same trench;

- · Locate supply and flush manifold in same trench
- · Dripperlines are looped at the end opposite the supply and flush manifolds
- The longest Bioline length should not exceed 400 ft. Drip fields 200 ft. in length might loop the Bioline once; drip dispersal fields under 100 ft. might be looped twice, as illustrated



#### ATC-4000131800779

Notice of confidentiality rights: If you are a natural person, you may remove or strike any or all of the following information from any instrument that transfers an interest in real property before it is filed for record in the public records: your Social Security number or your driver's license number.

#### **General Warranty Deed**

THE STATE OF TEXAS

COUNTY OF COMAL

KNOW ALL MEN BY THESE PRESENTS:

2018.

Executed on date of acknowledgement to be Effective on:

RECEIVED

FEB 22 2019

COUNTY ENGINCER

Grantor: RON W. BROWN, Independent Administrator of the ESTATE OF DAVID LESCO, deceased; and NANCY WEEKLEY

Grantor's Mailing Address: PD. Box 845 Suc

Grantee: CALLAN HOMES COMPANY, INC.

Grantee's Mailing Address: 2241 Johnson Road, Canyon Lake, Comal County,