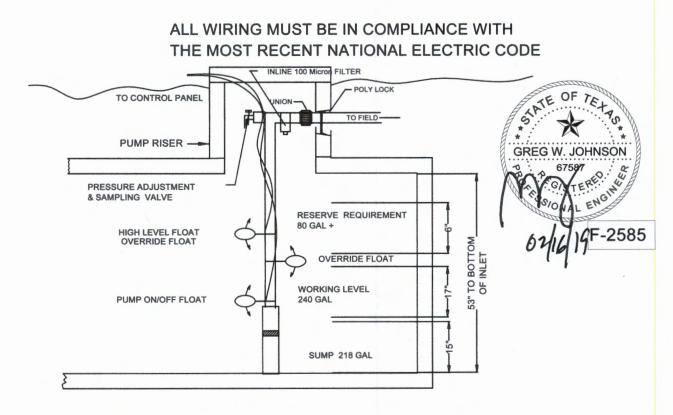

## License to Operate On-Site Sewage Treatment and Disposal Facility

| Issued This Date:     | 10/15/2019                                          |                                       | Permit Number: | 108803 |
|-----------------------|-----------------------------------------------------|---------------------------------------|----------------|--------|
| Location Description: | 603 CANYON<br>CANYON LAI                            | I SPRINGS DR<br>KE, TX 78133          |                |        |
|                       | Subdivision:<br>Unit:<br>Lot:<br>Block:<br>Acreage: | Canyon Springs Resort<br>3<br>8<br>39 |                |        |
| Type of System:       | Aerobic<br>Drip Irrigation                          |                                       |                |        |
| Issued to:            | Callan Homes                                        | Company, Inc.                         |                |        |