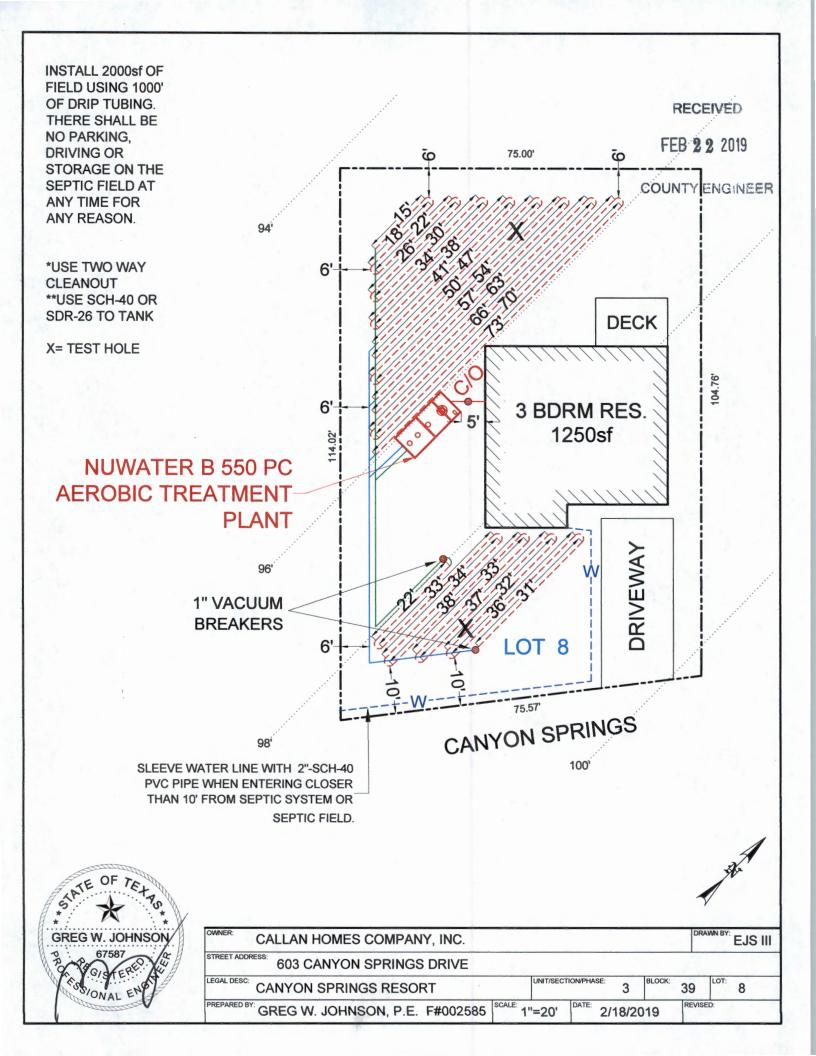

## License to Operate On-Site Sewage Treatment and Disposal Facility

| Issued This Date:     | 10/15/2019                                          |                                       | Permit Number: | 108803 |
|-----------------------|-----------------------------------------------------|---------------------------------------|----------------|--------|
| Location Description: | 603 CANYON<br>CANYON LAI                            | I SPRINGS DR<br>KE, TX 78133          |                |        |
|                       | Subdivision:<br>Unit:<br>Lot:<br>Block:<br>Acreage: | Canyon Springs Resort<br>3<br>8<br>39 |                |        |
| Type of System:       | Aerobic<br>Drip Irrigation                          |                                       |                |        |
| Issued to:            | Callan Homes                                        | Company, Inc.                         |                |        |

| a Description                                                                                                                                                                                                                                                                                                                                                                                                                                                                                                                                                                         | Amuser | Citations                                                                                                 | Nates | Lat Impp.                                    | 2nd Insp. | Set leap. |
|---------------------------------------------------------------------------------------------------------------------------------------------------------------------------------------------------------------------------------------------------------------------------------------------------------------------------------------------------------------------------------------------------------------------------------------------------------------------------------------------------------------------------------------------------------------------------------------|--------|-----------------------------------------------------------------------------------------------------------|-------|----------------------------------------------|-----------|-----------|
| EFFLUENT DISPOSAL SYSTEM Utilized<br>Only by Single Family Dwelling<br>EFFLUENT DISPOSAL SYSTEM<br>Topographic Slopes<br>< 2.0% EFFLUENT DISPOSAL SYSTEM<br>Adequate Length of Drain Field ( 1000<br>Linear ft. for 2 bedrooms or Less<br>& an additional bedroom )<br>EFFLUENT DISPOSAL SYSTEM Lateral<br>Depth of 18 Inches to 3 ft. & Vertical<br>Separation of 1ft on bottom and 2 ft. to<br>restrictive horizon and ground water<br>respectfully<br>EFFLUENT DISPOSAL SYSTEM Lateral<br>Drain Pipe (1.25 - 1.5° dia.) & Pipe Holes<br>( 3/16 - 1/4° dia. Hole Size ) 5 ft. Apart |        | 285.33(b)(3)(A)<br>285.33(b)(3)(A)<br>285.33(b)(3)(B)<br>285.91(13)<br>285.33(b)(3)(D)<br>285.33(b)(3)(F) |       |                                              | · · ·     |           |
| AEROBIC TREATMENT UNIT is<br>Aerobic Unit Installed According<br>to Approved Guidelines.                                                                                                                                                                                                                                                                                                                                                                                                                                                                                              | /      | <b>285</b> .32(c)(1)                                                                                      |       |                                              | 9/2/19    |           |
| AEROBIC TREATMENT UNIT<br>Inspection/Clean Out Port &<br>Risers Provided<br>AEROBIC TREATMENT UNIT                                                                                                                                                                                                                                                                                                                                                                                                                                                                                    |        |                                                                                                           |       |                                              |           |           |
| Secondary restraint system<br>provided AEROBIC TREATMENT<br>UNIT Riser permanently fastened<br>to lid or cast into tank<br>AEROBIC TREATMENT UNIT Riser<br>cap protected against<br>unauthorized intrusions                                                                                                                                                                                                                                                                                                                                                                           |        |                                                                                                           |       | ja<br>Jana Jana Jana Jana Jana Jana Jana Jan |           |           |
| AEROBIC TREATMENT UNIT<br>Chlorinator Properly Installed with<br>Chlorine Tablets in Place.<br>PUMP TANK is the Pump Tank an<br>approved concrete tank or other<br>acceptable materials &<br>construction                                                                                                                                                                                                                                                                                                                                                                             |        |                                                                                                           |       |                                              |           |           |
| PUMP TANK Sampling Port<br>Provided in the Treated Effluent<br>Line<br>PUMP TANK Check Valve and/or<br>Anti- Siphon Device Present When<br>Required<br>PUMP TANK Audible and Visual<br>High Water Alarm Installed on                                                                                                                                                                                                                                                                                                                                                                  |        |                                                                                                           |       |                                              |           |           |
| 6 Separate Circuit From Pump<br>PUMP TANK Inspection/Clean Out<br>Port & Risers Provided<br>PUMP TANK Secondary restraint<br>system provided<br>PUMP TANK Riser permanently<br>fastened to lid or cast into tank<br>PUMP TANK Riser cap protected<br>against unauthorized Intrusions<br>7                                                                                                                                                                                                                                                                                             |        |                                                                                                           |       |                                              |           |           |
| PUMP TANK Secondary restraint<br>system provided<br>PUMP TANK Electrical                                                                                                                                                                                                                                                                                                                                                                                                                                                                                                              |        |                                                                                                           |       |                                              |           |           |
| Connections in Approved Junction<br>Boxes / Wiring Buried                                                                                                                                                                                                                                                                                                                                                                                                                                                                                                                             |        |                                                                                                           |       |                                              |           |           |