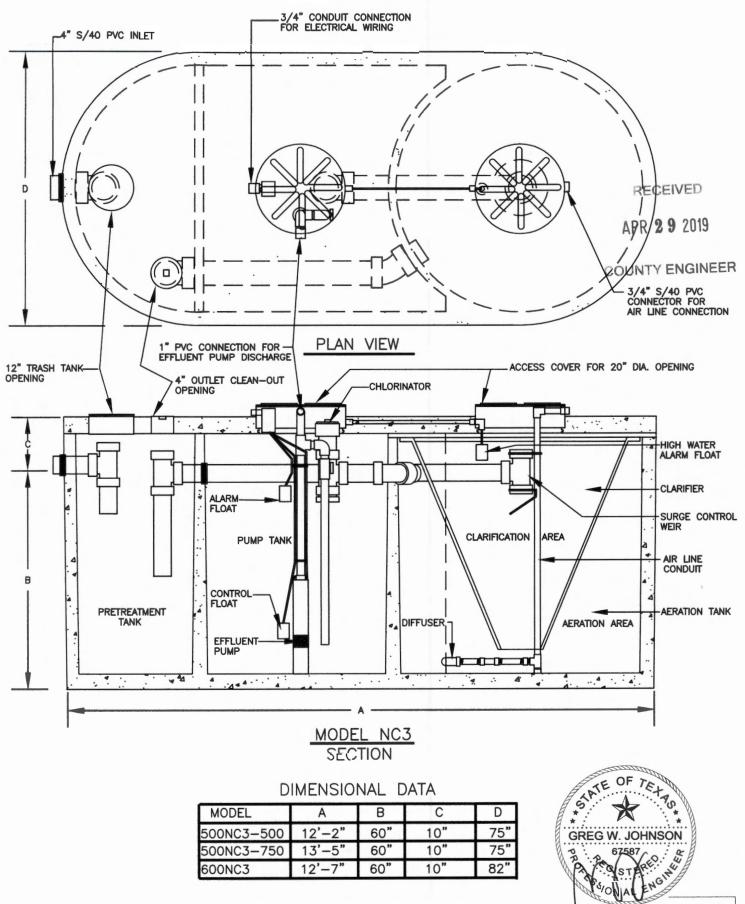

OS0032485

ENVIRONMENTAL HEALTH COCR

INTRONMENTAL HEALTH INSPECTOR

**Comal County Environmental Health OSSF Inspection Sheet** Installer Name: Countrypide 1st Inspection Date: 8-20-19 OSSF Installer #: 05000 2929 3rd Inspection Date: 8-26 -Inspector Name: Common 2nd Inspection Date: Inspector Name: Connor Inspector Name: Address: Mystic Shires 364 War Permit#: 109073 Description 3rd Insp. Anwser Citations No. SITE AND SOIL CONDITIONS & 285.31(a) SETBACK DISTANCES Site and Soil 285.30(b)(1)(A)(iv) **Conditions Consistent with** 285.30(b)(1)(A)(v) Submitted Planning Materials 285.30(b)(1)(A)(iii) 285.30(b)(1)(A)(ii) 285.30(b)(1)(A)(l) SITE AND SOIL CONDITIONS & 285.91(10) SETBACK DISTANCES Setback 285.30(b)(4) Distances 285.31(d) Meet Minimum Standards SEWER PIPE Proper Type Pipe from Structure to Disposal System 285.32(a)(1) (Cast Iron, Ductile Iron, Sch. 40, SDR 26) SEWER PIPE Slope from the Sewer to the Tank at least 1/8 Inch Per ~ Foot SEWER PIPE Two Way Sanitary -Type Cleanout Properly Installed (Add. C/O Every 100' &/or 90 285.32(a)(5) degree bends) PRETREATMENT Installed (if required) TCEQ Approved List 285.32(b)(1)(G)285.32(b)(1 PRETREATMENT Septic Tank(s) }(E)(iii) Meet Minimum Requirements 285.32(b)(1)(E)(iv) 285.32(b)(1)(F) 285.32(b)(1)(B) 285.32(b)(1)(C)(i) 285.32(b)(1)(C)(ii) 285.32(b)(1)(D) 285.32(b)(1)(E) 285.32(b)(1)(A) 285.32(b)(1)(E)(II)(II) 285.32(b)(1)(E)(i) 285.32(b)(1)(E)(ii)(i) PRETREATMENT Grease Interceptors if required for 285.34(d) commercial nh set level no leaks operational Cover all cover rocks in spray area. With Covered 8-26-19 Ju All Covered tanh set