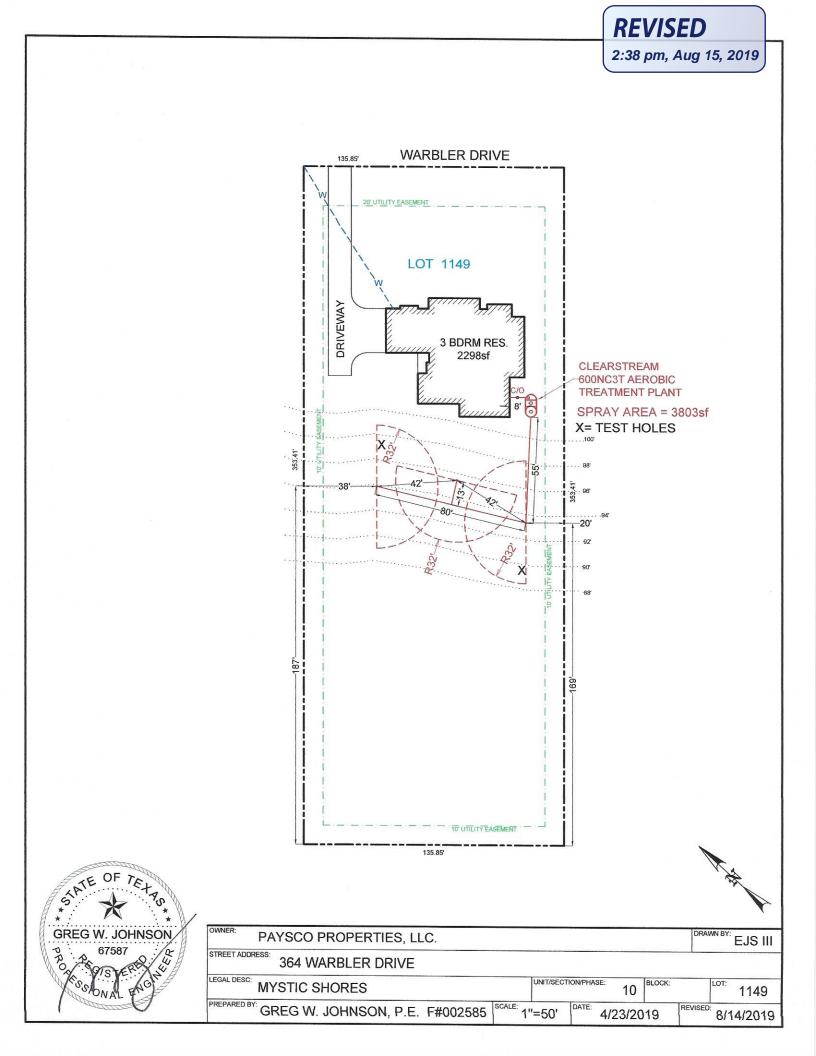

### License to Operate On-Site Sewage Treatment and Disposal Facility

| Issued This Date:     | 08/26/2019                                          |                             | Permit Number: | 109073 |
|-----------------------|-----------------------------------------------------|-----------------------------|----------------|--------|
| Location Description: | 364 WARBLE<br>SPRING BRAM                           | R DR<br>NCH, TX 78070       |                |        |
|                       | Subdivision:<br>Unit:<br>Lot:<br>Block:<br>Acreage: | Mystic Shores<br>10<br>1149 |                | ,      |
| Type of System:       | Aerobic<br>Surface Irrigation                       | on                          |                |        |
| Issued to:            | Paysco Properti                                     | ies, LLC                    |                |        |