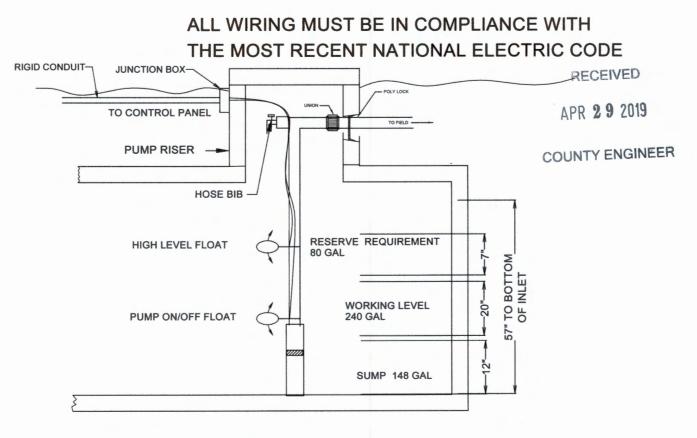

OS0032485

ENVIRONMENTAL HEALTH COCR

INTRONMENTAL HEALTH INSPECTOR

**Comal County Environmental Health OSSF Inspection Sheet** Installer Name: Countrypide 1st Inspection Date: 8-20-19 OSSF Installer #: 05000 2929 3rd Inspection Date: 8-26 -Inspector Name: Common 2nd Inspection Date: Inspector Name: Connor Inspector Name: Address: Mystic Shires 364 War Permit#: 109073 Description 3rd Insp. Anwser Citations No. SITE AND SOIL CONDITIONS & 285.31(a) SETBACK DISTANCES Site and Soil 285.30(b)(1)(A)(iv) **Conditions Consistent with** 285.30(b)(1)(A)(v) Submitted Planning Materials 285.30(b)(1)(A)(iii) 285.30(b)(1)(A)(ii) 285.30(b)(1)(A)(l) SITE AND SOIL CONDITIONS & 285.91(10) SETBACK DISTANCES Setback 285.30(b)(4) Distances 285.31(d) Meet Minimum Standards SEWER PIPE Proper Type Pipe from Structure to Disposal System 285.32(a)(1) (Cast Iron, Ductile Iron, Sch. 40, SDR 26) SEWER PIPE Slope from the Sewer to the Tank at least 1/8 Inch Per ~ Foot SEWER PIPE Two Way Sanitary -Type Cleanout Properly Installed (Add. C/O Every 100' &/or 90 285.32(a)(5) degree bends) PRETREATMENT Installed (if required) TCEQ Approved List 285.32(b)(1)(G)285.32(b)(1 PRETREATMENT Septic Tank(s) }(E)(iii) Meet Minimum Requirements 285.32(b)(1)(E)(iv) 285.32(b)(1)(F) 285.32(b)(1)(B) 285.32(b)(1)(C)(i) 285.32(b)(1)(C)(ii) 285.32(b)(1)(D) 285.32(b)(1)(E) 285.32(b)(1)(A) 285.32(b)(1)(E)(II)(II) 285.32(b)(1)(E)(i) 285.32(b)(1)(E)(ii)(i) PRETREATMENT Grease Interceptors if required for 285.34(d) commercial nh set level no leaks operational Cover all cover rocks in spray area. With Covered 8-26-19 Ju All Covered tanh set