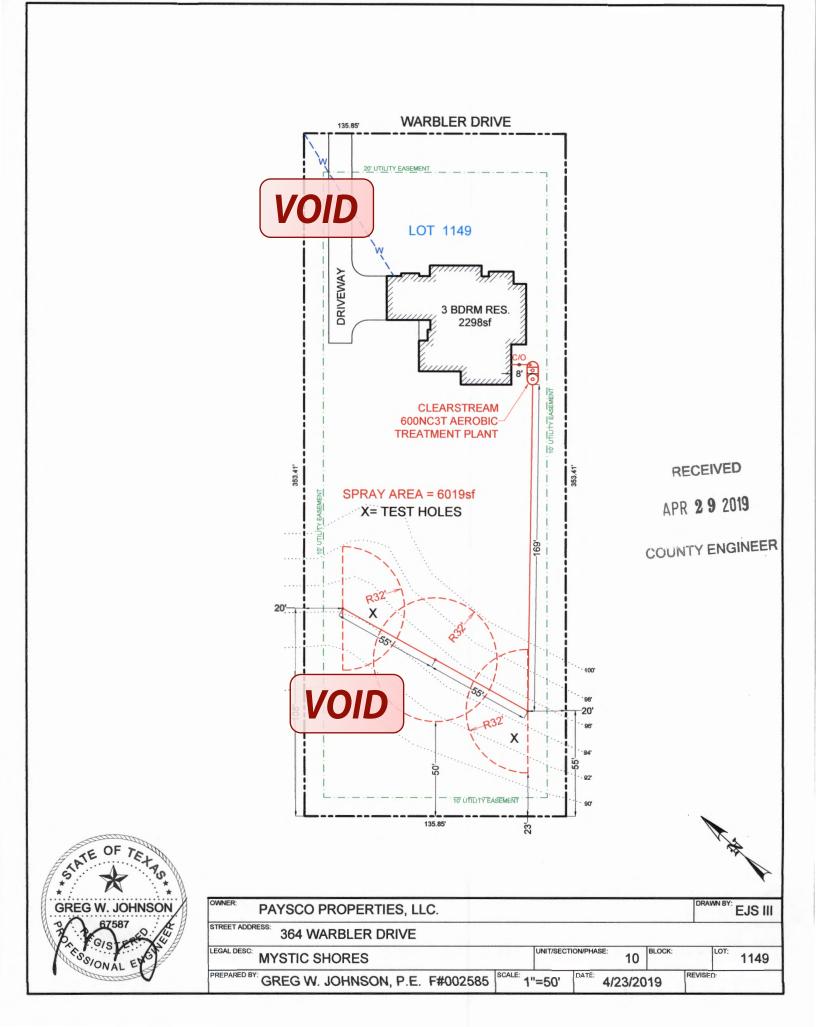

### Comal County OFFICE OF COMAL COUNTY ENGINEER

### License to Operate On-Site Sewage Treatment and Disposal Facility

| Issued This Date:     | 08/26/2019                                          |                             | Permit Number: | 109073 |
|-----------------------|-----------------------------------------------------|-----------------------------|----------------|--------|
| Location Description: | 364 WARBLE<br>SPRING BRAM                           | R DR<br>NCH, TX 78070       |                |        |
|                       | Subdivision:<br>Unit:<br>Lot:<br>Block:<br>Acreage: | Mystic Shores<br>10<br>1149 |                | ,      |
| Type of System:       | Aerobic<br>Surface Irrigation                       | on                          |                |        |
| Issued to:            | Paysco Properti                                     | ies, LLC                    |                |        |

OS0032485

ENVIRONMENTAL HEALTH COCR

INTRONMENTAL HEALTH INSPECTOR

**Comal County Environmental Health OSSF Inspection Sheet** Installer Name: Countrypide 1st Inspection Date: 8-20-19 OSSF Installer #: 05000 2929 3rd Inspection Date: 8-26 -Inspector Name: Common 2nd Inspection Date: Inspector Name: Connor Inspector Name: Address: Mystic Shires 364 War Permit#: 109073 Description 3rd Insp. Anwser Citations No. SITE AND SOIL CONDITIONS & 285.31(a) SETBACK DISTANCES Site and Soil 285.30(b)(1)(A)(iv) **Conditions Consistent with** 285.30(b)(1)(A)(v) Submitted Planning Materials 285.30(b)(1)(A)(iii) 285.30(b)(1)(A)(ii) 285.30(b)(1)(A)(l) SITE AND SOIL CONDITIONS & 285.91(10) SETBACK DISTANCES Setback 285.30(b)(4) Distances 285.31(d) Meet Minimum Standards SEWER PIPE Proper Type Pipe from Structure to Disposal System 285.32(a)(1) (Cast Iron, Ductile Iron, Sch. 40, SDR 26) SEWER PIPE Slope from the Sewer to the Tank at least 1/8 Inch Per ~ Foot SEWER PIPE Two Way Sanitary -Type Cleanout Properly Installed (Add. C/O Every 100' &/or 90 285.32(a)(5) degree bends) PRETREATMENT Installed (if required) TCEQ Approved List 285.32(b)(1)(G)285.32(b)(1 PRETREATMENT Septic Tank(s) }(E)(iii) Meet Minimum Requirements 285.32(b)(1)(E)(iv) 285.32(b)(1)(F) 285.32(b)(1)(B) 285.32(b)(1)(C)(i) 285.32(b)(1)(C)(ii) 285.32(b)(1)(D) 285.32(b)(1)(E) 285.32(b)(1)(A) 285.32(b)(1)(E)(II)(II) 285.32(b)(1)(E)(i) 285.32(b)(1)(E)(ii)(i) PRETREATMENT Grease Interceptors if required for 285.34(d) commercial nh set level no leaks operational Cover all cover rocks in spray area. With Covered 8-26-19 Ju All Covered tanh set