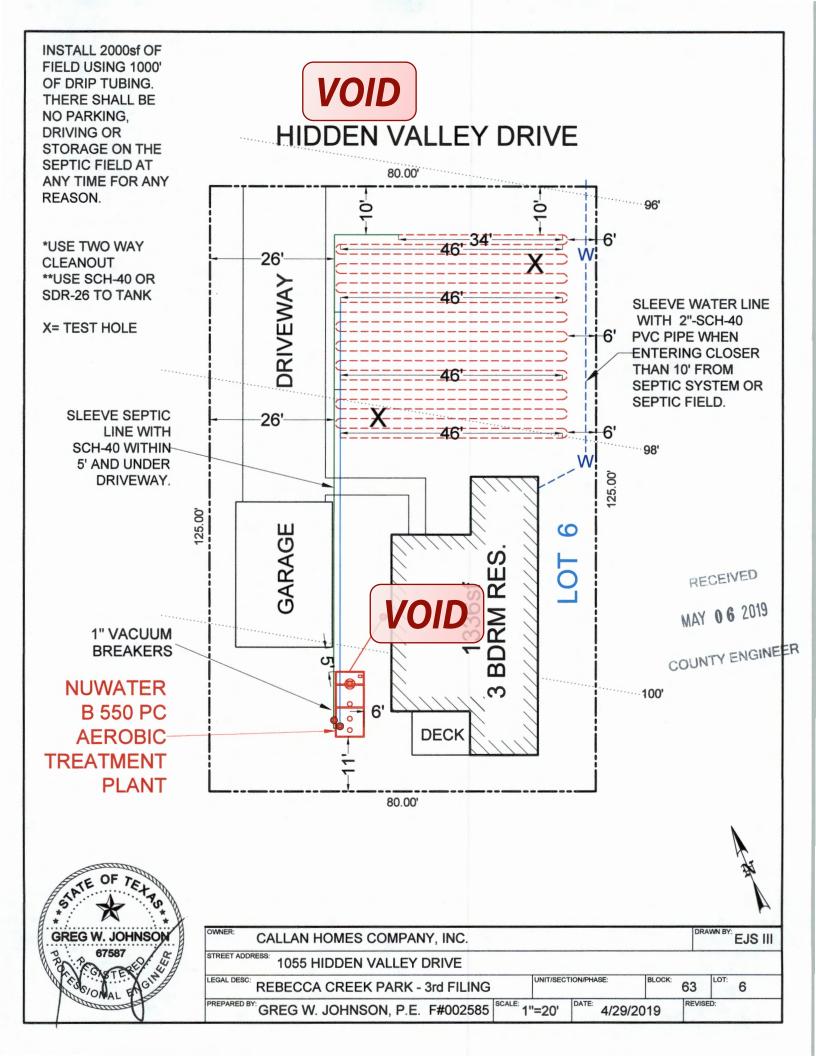

### License to Operate On-Site Sewage Treatment and Disposal Facility

Issued This Date:

08/29/2019

Permit Number: 109107

Location Description:

1055 HIDDEN VALLEY DR

SPRING BRANCH, TX 78070

Subdivision:

Rebecca Creek Park

Unit:

3

Lot: Block: 6 63

Acreage:

Type of System:

Aerobic

**Drip Irrigation** 

Issued to:

Callan Homes Company, Inc.

This license is authorization for the owner to operate and maintain a private facility at the location described in accordance to the rules and regulations for on-site sewerage facilities of Comal County, Texas, and the Texas Commission on Environmental Quality.

| No. | Description                                                                                                                                               | Anwser | Citations                                                    | Notes | 1 | st Insp. | 2nd Insp. | 3rd Insp. |
|-----|-----------------------------------------------------------------------------------------------------------------------------------------------------------|--------|--------------------------------------------------------------|-------|---|----------|-----------|-----------|
|     | DISPOSAL SYSTEM Drip Irrigation                                                                                                                           | /      | 285.33(c)(3)(A)-(F)                                          |       | 1 | /        |           |           |
| 19  |                                                                                                                                                           |        |                                                              |       |   |          |           |           |
| 20  | DISPOSAL SYSTEM Soil<br>Substitution                                                                                                                      |        | 285.33(d)(4)                                                 |       |   |          |           |           |
|     | DISPOSAL SYSTEM Pumped<br>Effluent                                                                                                                        |        | 285.33(a)(3)<br>285.33(a)(1)<br>285.33(a)(2)                 |       |   |          |           |           |
|     | DISPOSAL SYSTEM Gravelless Pipe                                                                                                                           |        | 285.33(a)(3)<br>285.33(a)(2)<br>285.33(a)(4)<br>285.33(a)(1) |       |   |          |           |           |
| 22  | DISPOSAL SYSTEM Mound                                                                                                                                     |        | 285.33(a)(3)<br>285.33(a)(1)<br>285.33(a)(2)<br>285.33(a)(4) |       |   |          |           |           |
| 23  | DISPOSAL SYSTEM Other<br>(describe) (Approved Design)                                                                                                     |        | 285.33(d)(6)<br>285.33(c)(4)                                 |       |   |          |           |           |
|     | DRAINFIELD Absorptive Drainline<br>3" PVC<br>or 4" PVC                                                                                                    |        |                                                              |       |   |          |           |           |
| 26  | DRAINFIELD Area Installed                                                                                                                                 |        |                                                              |       |   |          |           | #=====    |
|     | DRAINFIELD Level to within 1 inch<br>per 25 feet and within 3 inches<br>over entire excavation                                                            |        | 285.33(b)(1)(A)(v)                                           |       |   |          |           |           |
| 27  | DRAINFIELD Excavation Width DRAINFIELD Excavation Depth DRAINFIELD Excavation Separation DRAINFIELD Depth of Porous Media DRAINFIELD Type of Porous Media |        |                                                              |       |   |          |           |           |
| 28  | DRAINISIS D Disc and Convol                                                                                                                               |        |                                                              |       |   |          | 10000     |           |
| 29  | DRAINFIELD Pipe and Gravel -<br>Geotextile Fabric in Place                                                                                                |        | 285.33(b)(1)(E)                                              |       |   |          |           |           |
|     | DRAINFIELD Leaching Chambers DRAINFIELD Chambers - Open End Plates w/Splash Plate, Inspection Port & Closed End Plates in Place (per manufacturers spec.) |        | 285.33(c)(2)                                                 |       |   |          |           |           |
| 30  | LOW PRESSURE DISPOSAL SYSTEM Adequate Trench Length & Width, and Adequate Separation Distance between Trenches                                            |        | 285.33(d)(1)(C)(i)                                           |       |   |          |           |           |