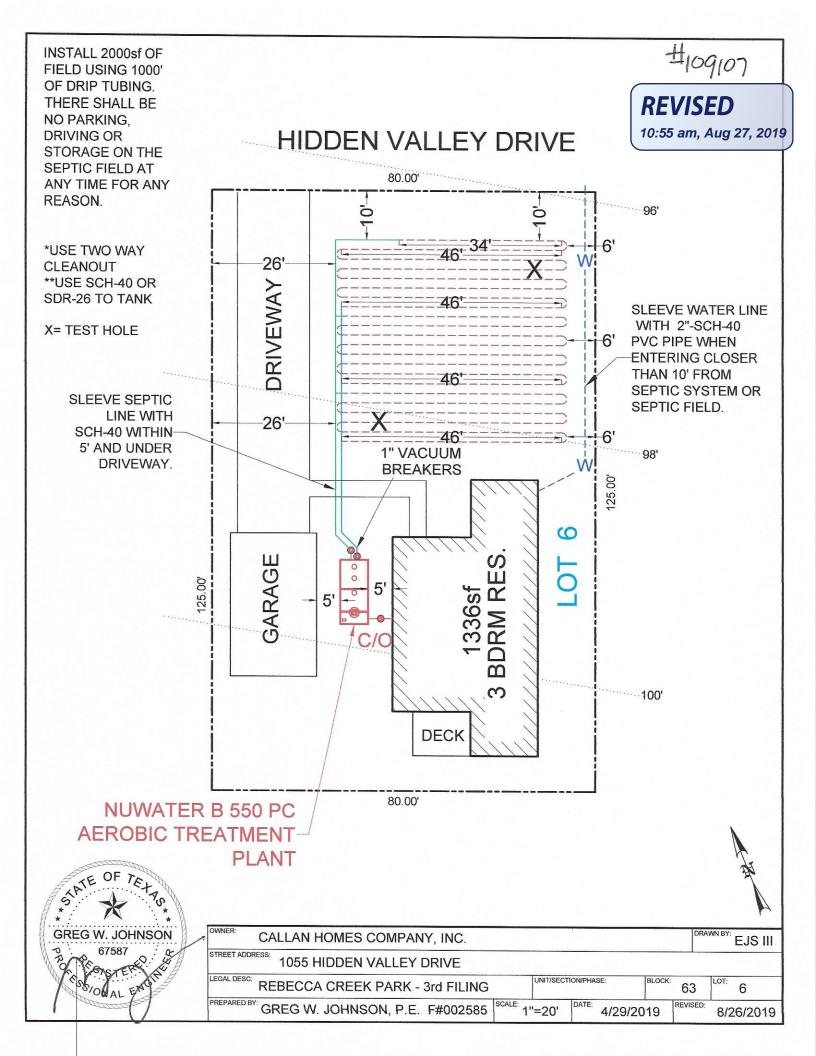

### License to Operate On-Site Sewage Treatment and Disposal Facility

Issued This Date:

08/29/2019

Permit Number: 109107

Location Description:

1055 HIDDEN VALLEY DR

SPRING BRANCH, TX 78070

Subdivision:

Rebecca Creek Park

Unit:

3

Lot: Block: 6 63

Acreage:

Type of System:

Aerobic

**Drip Irrigation** 