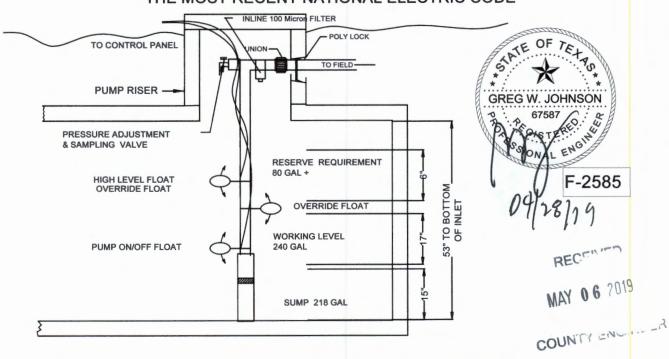

| No. | Description                                                                                                                                               | Anwser | Citations                                                    | Notes | 1 | st Insp. | 2nd Insp. | 3rd Insp. |
|-----|-----------------------------------------------------------------------------------------------------------------------------------------------------------|--------|--------------------------------------------------------------|-------|---|----------|-----------|-----------|
|     | DISPOSAL SYSTEM Drip Irrigation                                                                                                                           | /      | 285.33(c)(3)(A)-(F)                                          |       | 1 | /        |           |           |
| 19  |                                                                                                                                                           |        |                                                              |       |   |          |           |           |
| 20  | DISPOSAL SYSTEM Soil<br>Substitution                                                                                                                      |        | 285.33(d)(4)                                                 |       |   |          |           |           |
|     | DISPOSAL SYSTEM Pumped<br>Effluent                                                                                                                        |        | 285.33(a)(3)<br>285.33(a)(1)<br>285.33(a)(2)                 |       |   |          |           |           |
|     | DISPOSAL SYSTEM Gravelless Pipe                                                                                                                           |        | 285.33(a)(3)<br>285.33(a)(2)<br>285.33(a)(4)<br>285.33(a)(1) |       |   |          |           |           |
| 22  | DISPOSAL SYSTEM Mound                                                                                                                                     |        | 285.33(a)(3)<br>285.33(a)(1)<br>285.33(a)(2)<br>285.33(a)(4) |       |   |          |           |           |
| 23  | DISPOSAL SYSTEM Other<br>(describe) (Approved Design)                                                                                                     |        | 285.33(d)(6)<br>285.33(c)(4)                                 |       |   |          |           |           |
|     | DRAINFIELD Absorptive Drainline<br>3" PVC<br>or 4" PVC                                                                                                    |        |                                                              |       |   |          |           |           |
| 26  | DRAINFIELD Area Installed                                                                                                                                 |        |                                                              |       |   |          |           | #=====    |
|     | DRAINFIELD Level to within 1 inch<br>per 25 feet and within 3 inches<br>over entire excavation                                                            |        | 285.33(b)(1)(A)(v)                                           |       |   |          |           |           |
| 27  | DRAINFIELD Excavation Width DRAINFIELD Excavation Depth DRAINFIELD Excavation Separation DRAINFIELD Depth of Porous Media DRAINFIELD Type of Porous Media |        |                                                              |       |   |          |           |           |
| 28  | DRAINISIS D Disc and Convol                                                                                                                               |        |                                                              |       |   |          | 10000     |           |
| 29  | DRAINFIELD Pipe and Gravel -<br>Geotextile Fabric in Place                                                                                                |        | 285.33(b)(1)(E)                                              |       |   |          |           |           |
|     | DRAINFIELD Leaching Chambers DRAINFIELD Chambers - Open End Plates w/Splash Plate, Inspection Port & Closed End Plates in Place (per manufacturers spec.) |        | 285.33(c)(2)                                                 |       |   |          |           |           |
| 30  | LOW PRESSURE DISPOSAL SYSTEM Adequate Trench Length & Width, and Adequate Separation Distance between Trenches                                            |        | 285.33(d)(1)(C)(i)                                           |       |   |          |           |           |