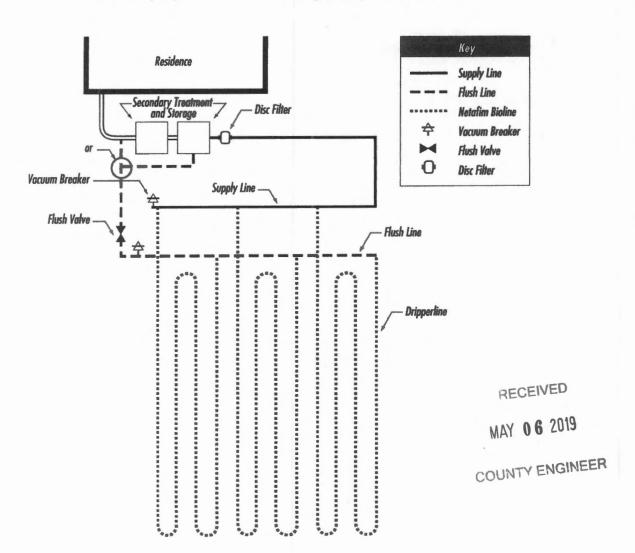

| ¥Q. | Description Ames                                                                                                                                          | Citations 285.33(C)(3)(A)-(F)                                | Notes | 1st Insp. | 2nd leap. | 3rd Insp. |
|-----|-----------------------------------------------------------------------------------------------------------------------------------------------------------|--------------------------------------------------------------|-------|-----------|-----------|-----------|
|     | DISPOSAL SYSTEM Drip Irrigation                                                                                                                           | 280.53(C)()(A)-(1)                                           |       |           |           | 19        |
| 19  | DISPOSAL SYSTEM Soil Substitution                                                                                                                         | 285.33(d)(4)                                                 |       |           |           |           |
| 20  | DISPOSAL SYSTEM Pumped                                                                                                                                    | 285.33(a)(3)                                                 |       |           |           |           |
| 21  | Effluent                                                                                                                                                  | 285.33(a)(1)<br>285.33(a)(2)                                 |       |           |           |           |
|     | DISPOSAL SYSTEM Gravelless Pipe                                                                                                                           | 285.33(a)(3)<br>285.33(a)(2)<br>285.33(a)(4)<br>285.33(a)(1) |       |           |           |           |
| 2   | DISPOSAL SYSTEM Mound                                                                                                                                     | 285.33(a)(3)<br>285.33(a)(1)<br>285.33(a)(2)<br>285.33(a)(4) |       |           |           |           |
| 13  | DISPOSAL SYSTEM Other<br>(describe) (Approved Design)                                                                                                     | 285.33(d)(6)<br>285.33(c)(4)                                 |       |           |           |           |
| 25  | DRAINFIELD Absorptive Drainline 3" PVC or 4" PVC                                                                                                          |                                                              |       |           |           |           |
| 6   | DRAINFIELD Area Installed                                                                                                                                 |                                                              |       |           |           |           |
|     | DRAINFIELD Level to within 1 inch<br>per 25 feet and within 3 inches<br>over entire excavation                                                            | 285.33(b)(1)(A)(v)                                           |       |           |           |           |
| 27  | DRAINFIELD Excavation Width DRAINFIELD Excavation Depth DRAINFIELD Excavation Separation DRAINFIELD Depth of Porous Media DRAINFIELD Type of Porous Media |                                                              |       |           |           |           |
| 28  |                                                                                                                                                           |                                                              |       |           |           |           |
| 29  |                                                                                                                                                           | 285.33(b)(1)(E)                                              |       |           |           |           |
|     | DRAINFIELD Leaching Chambers DRAINFIELD Chambers - Open End Plates w/Splash Plate, Inspection Port & Closed End Plates in Place (per manufacturers spec.) | 285.33(c)(2)                                                 | No.   |           |           |           |
| 30  | LOW PRESSURE DISPOSAL SYSTEM Adequate Trench Length & Width, and Adequate Separation Distance between Trenches                                            | 285.33(d)(1)(C)(i)                                           |       |           |           |           |