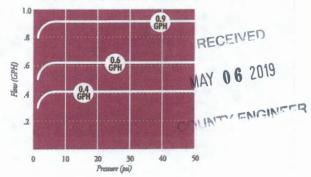

the entire system, effectively inhibiting root growth to the dripper outlets.



### **Applications**

- · For domestic strength wastewater disposal.
- Installed following a treatment process.
- Can be successfully used on straight septic effluent with proper design, filtration and operation.
- Suitable for reuse applications using municipally treated effluent designated for irrigation water.

### **Specifications**

Wall thickness (mil): 45\*

Nominal flow rates (GPH): .4, .6, .9\*

Common spacings: 12", 18", 24"\*

Recommended filtration: 120 mesh

Inside diameter: .570\*

Color: Purple tubing indicates non-potable

source

\*Additional flows, spacings, and pipe sizes available by request. Please contact Netafim USA Customer Service for details.

#### **BIOLINE** Flow Rate vs. Pressure





NETAFIM USA 5470 E. Home Ave. • Fresno, CA 93727 888,638.2346 • 559.453.6800 FAX 800.695.4753 www.netafimusa.com

# **SAMPLE DESIGNS**

#### SINGLE TRENCH LAYOUT

Rectangular field with supply and flush manifold on same side and in same trench;

- · Locate supply and flush manifold in same trench
- · Dripperlines are looped at the end opposite the supply and flush manifolds
- The longest Bioline length should not exceed 400 ft. Drip fields 200 ft. in length might loop the Bioline once; drip dispersal fields under 100 ft. might be looped twice, as illustrated







FILED BY ATC SPRING BRANCH GF# 4000131900012

Notice of confidentiality rights: If you are a natural person, you may remove or strike any or all of the following information from any instrument that transfers an interest in