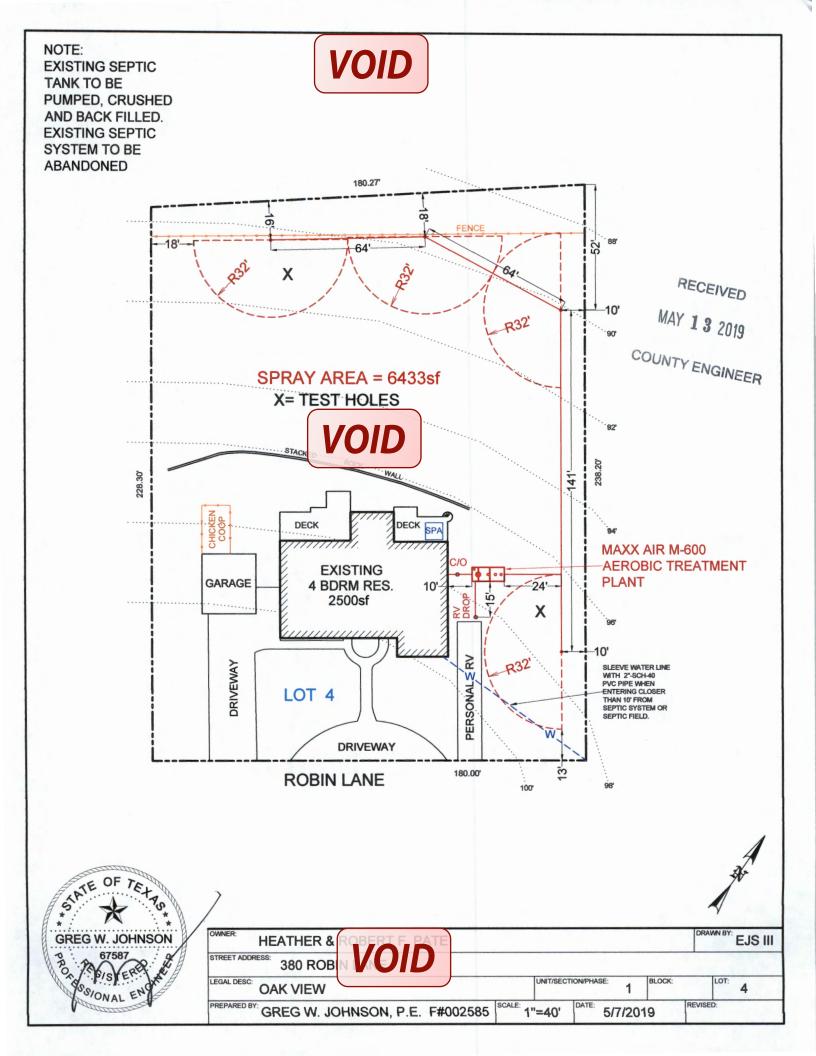

### License to Operate On-Site Sewage Treatment and Disposal Facility

Issued This Date: 07/01/2019 Permit Number: 109126

Location Description: 380 ROBIN LN

**NEW BRAUNFELS, TX 78132** 

Subdivision: Oak View

Unit: I Lot: 4

Block: Acreage:

Type of System: Aerobic

Surface Irrigation

Issued to: Heather A. Pate & Robert F. Pate

This license is authorization for the owner to operate and maintain a private facility at the location described in accordance to the rules and regulations for on-site sewerage facilities of Comal County, Texas, and the Texas Commission on Environmental Quality.