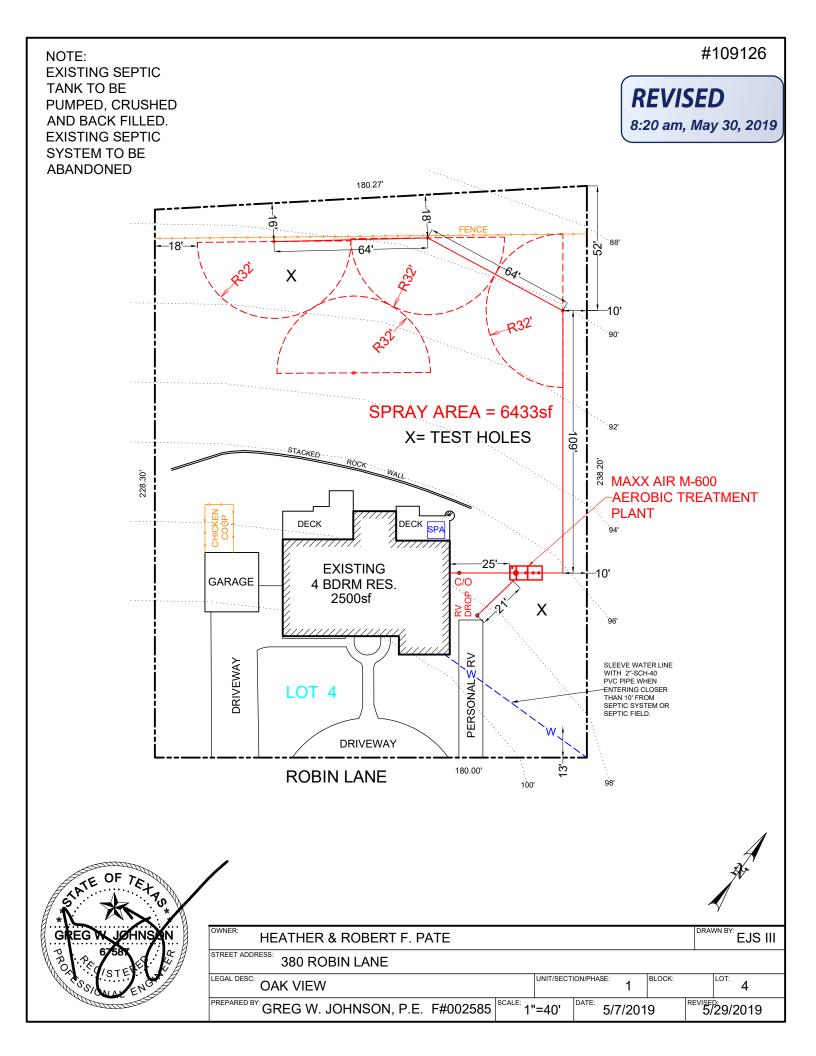

MT-6/20/19

Tark set, Leveled operational valued for Corch. Need to check fight himes on Fishal

MT-7/1/19 coveredo

| 0   | Description                                                                                                                                                                                                                            | America Citations                                                                                                                                                                                                                                                                     | Notes     | 1st lesp. 2nd | lessp. 3rd lessp. |
|-----|----------------------------------------------------------------------------------------------------------------------------------------------------------------------------------------------------------------------------------------|---------------------------------------------------------------------------------------------------------------------------------------------------------------------------------------------------------------------------------------------------------------------------------------|-----------|---------------|-------------------|
|     | SEPTIC TANK Tank(s) Clearly Marked SEPTIC TANK If SingleTank, 2 Compartments Provided with Baffle SEPTIC TANK Inlet Flowline Greater than 3" and "T" Provided on Inlet and Outlet SEPTIC TANK Septic Tank(s) Meet Minimum Requirements | 285.32(b)(1)(E) 285.32(b)(1)(F) 285.32(b)(1)(E)(iii) 285.32(b)(1)(E)(iii)(II) 285.32(b)(1)(E)(ii)(II) 285.32(b)(1)(E)(ii) 285.32(b)(1)(D) 285.32(b)(1)(C)(ii) 285.32(b)(1)(C)(ii) 285.32(b)(1)(C)(ii) 285.32(b)(1)(C)(ii) 285.32(b)(1)(C)(ii) 285.32(b)(1)(C)(ii) 285.32(b)(1)(C)(ii) |           |               |                   |
| - 1 | ALL TANKS Installed on 4" Sand<br>Cushion/ Proper Backfill Used                                                                                                                                                                        | 285.32(b)(1)(F)<br>285.32(b)(1)(G)<br>285.34(b)                                                                                                                                                                                                                                       |           |               |                   |
| 10  | SEPTIC TANK Inspection / Clean<br>Out Port & Risers Provided on<br>Tanks Buried Greater than 12"<br>Sealed and Capped                                                                                                                  | 285.38(d)                                                                                                                                                                                                                                                                             |           |               |                   |
| 1   | SEPTIC TANK Secondary restraint system provided SEPTIC TANK Riser permanently fastened to lid or cast into tank SEPTIC TANK Riser cap protected against unauthorized intrusions                                                        | 285.38(d)<br>285.38(e)                                                                                                                                                                                                                                                                |           |               |                   |
| 12  | SEPTIC TANK Tank Volume<br>Installed                                                                                                                                                                                                   |                                                                                                                                                                                                                                                                                       |           |               |                   |
| 13  | PUMP TANK Volume Installed                                                                                                                                                                                                             |                                                                                                                                                                                                                                                                                       |           |               |                   |
|     | AEROBIC TREATMENT UNIT Size Installed                                                                                                                                                                                                  |                                                                                                                                                                                                                                                                                       | 600       | 6/20/19       | 7/1/19            |
| 15  | AEROBIC TREATMENT UNIT Manufacturer AEROBIC TREATMENT UNIT Model Number                                                                                                                                                                |                                                                                                                                                                                                                                                                                       | maxxai'Ae |               |                   |
|     | DISPOSAL SYSTEM Absorptive                                                                                                                                                                                                             | 285.33(a)(1)<br>285.33(a)(2)<br>285.33(a)(2)<br>285.33(a)(3)                                                                                                                                                                                                                          |           |               |                   |
| 16  | DISPOSAL SYSTEM Leaching<br>Chamber                                                                                                                                                                                                    | 285.33(a)(1)<br>285.33(a)(3)<br>285.33(a)(4)<br>285.33(a)(2)                                                                                                                                                                                                                          |           |               |                   |
| 17  | DISPOSAL SYSTEM Evapo-<br>transpirative                                                                                                                                                                                                | 285.33(a)(4)<br>285.33(a)(1)<br>285.33(a)(2)                                                                                                                                                                                                                                          |           |               |                   |