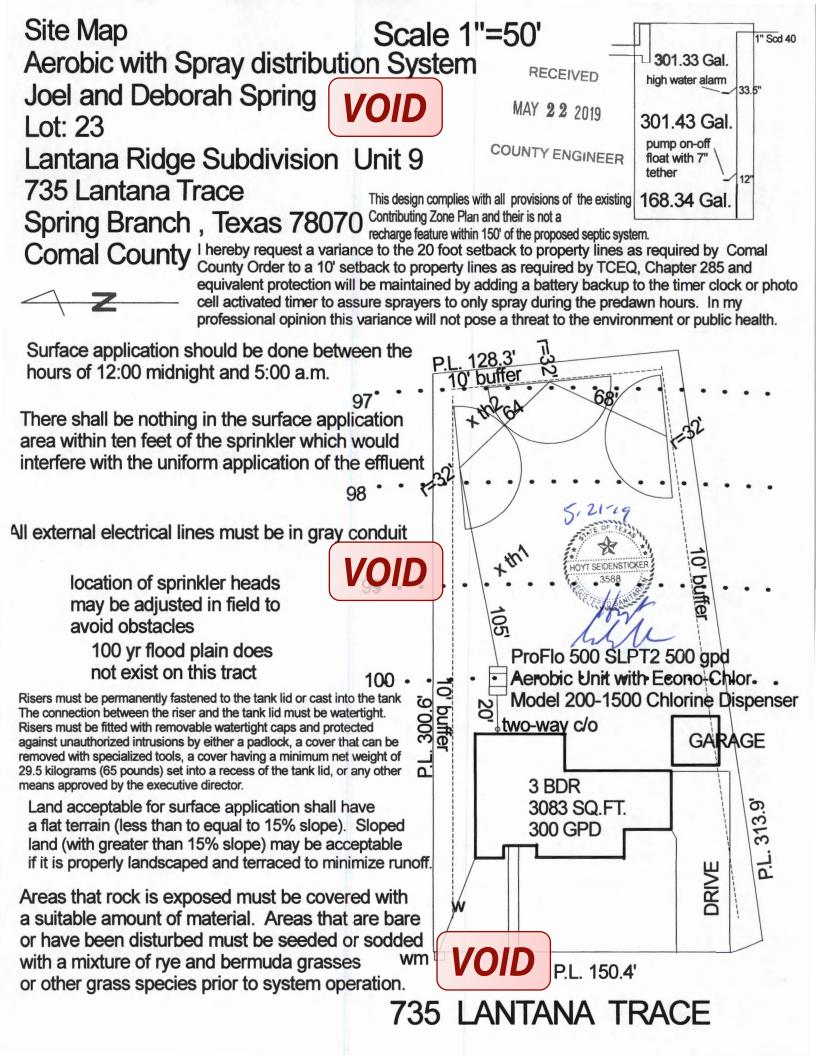

Subdivision:

Lantana Ridge

Unit:

9

Lot:

23

Block:

Acreage:

Type of System:

Aerobic

Surface Irrigation

Issued to:

Joel & Deborah Spring

This license is authorization for the owner to operate and maintain a private facility at the location described in accordance to the rules and regulations for on-site sewerage facilities of Comal County, Texas, and the Texas Commission on Environmental Quality.