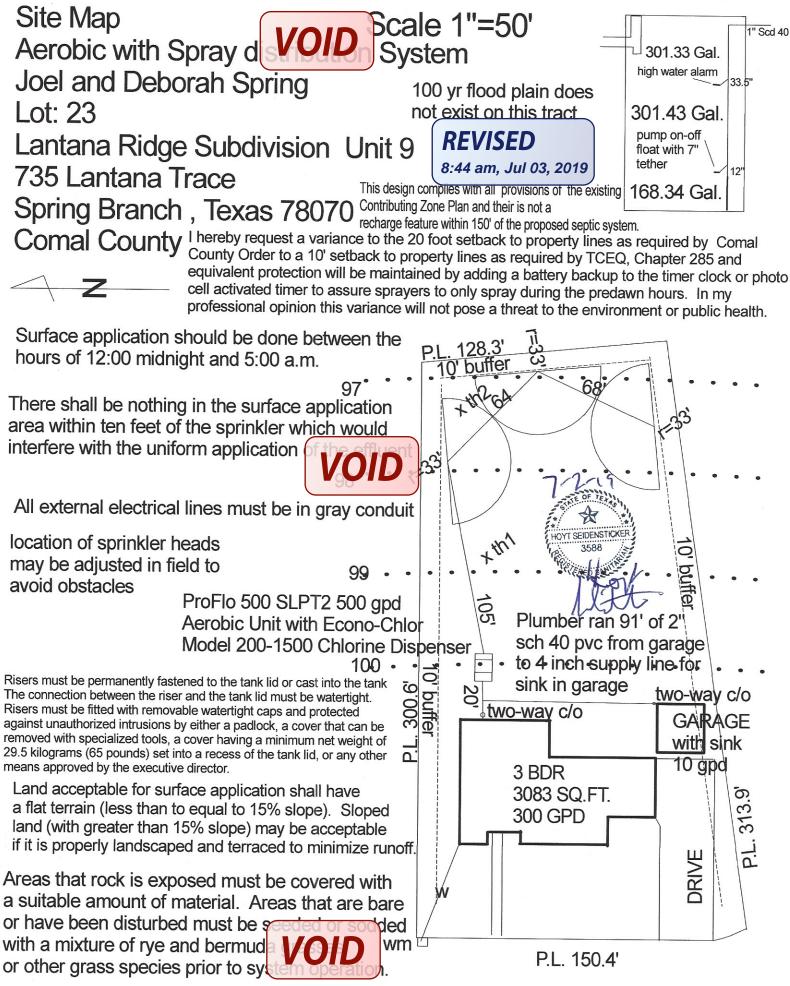

Subdivision:

Lantana Ridge

Unit:

9

Lot:

23

Block:

Acreage:

Type of System:

Aerobic

Surface Irrigation

Issued to:

Joel & Deborah Spring

This license is authorization for the owner to operate and maintain a private facility at the location described in accordance to the rules and regulations for on-site sewerage facilities of Comal County, Texas, and the Texas Commission on Environmental Quality.