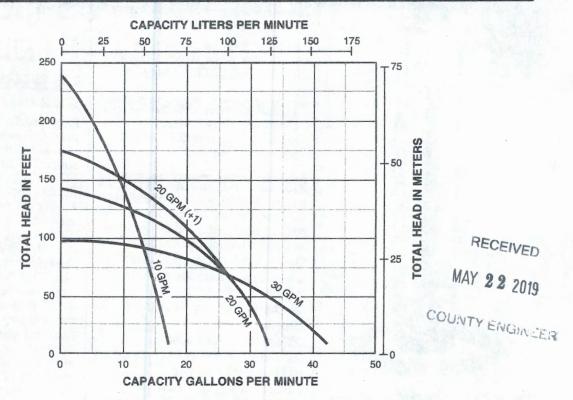

39<br>.41<br>.46     |
| #3      | 207<br>275<br>344<br>413 | 3.40                         | 8.84<br>9.75<br>10.67<br>11.58 | 11.72<br>13.23                   | .68<br>.71<br>.80<br>.87     |
| #4      | 207<br>275<br>344<br>413 | 2.04<br>2.72<br>3.40<br>4.08 |                                | 12.85<br>14.74<br>16.63<br>17.77 | .89<br>1.00                  |
| #6      | 275<br>344<br>413<br>482 | 2.72<br>3.40<br>4.08<br>4.76 | 12.19<br>12.80                 | 24.57<br>27.59<br>30.24<br>32.51 | 1.48<br>1.76<br>1.82<br>1.96 |

Data represents test results in zero wind. Adjust for local conditions, Radius may be reduced with nozzle retention screw.

© K-Rain Manufacturing Corporation AN ISO 9001:2000 CERTIFIED COMPANY

L-10011



## 4" multi-stage submersible pump

#### **PUMP PERFORMANCE**



| Pump         | Flow Rate | low Rate PSI |      |      |      |      |      |      |              |            |       |          |       |
|--------------|-----------|--------------|------|------|------|------|------|------|--------------|------------|-------|----------|-------|
| Model        | (GPM)     | 0            | 10   | 20   | 30   | 40   | 50   | 60   | 70           | 80         | 90    | 100      | 110   |
| 10DOM05221   | 10        |              |      | 15.0 | 13.7 | 12.7 | 11.5 | 10.2 | 8.4          | 6.5        | 4.3   | 1.0      | 10    |
| 10DOM05121   | 10        | electric gen |      | 15.0 | 13.7 | 12.7 | 11.5 | 10.2 | 8.4          | 6.5        | 4.3   | 1.0      |       |
| 20DOM05221   | 20        | 13/200       |      | 30.0 | 26.0 | 21.5 | 14.2 | 4.4  |