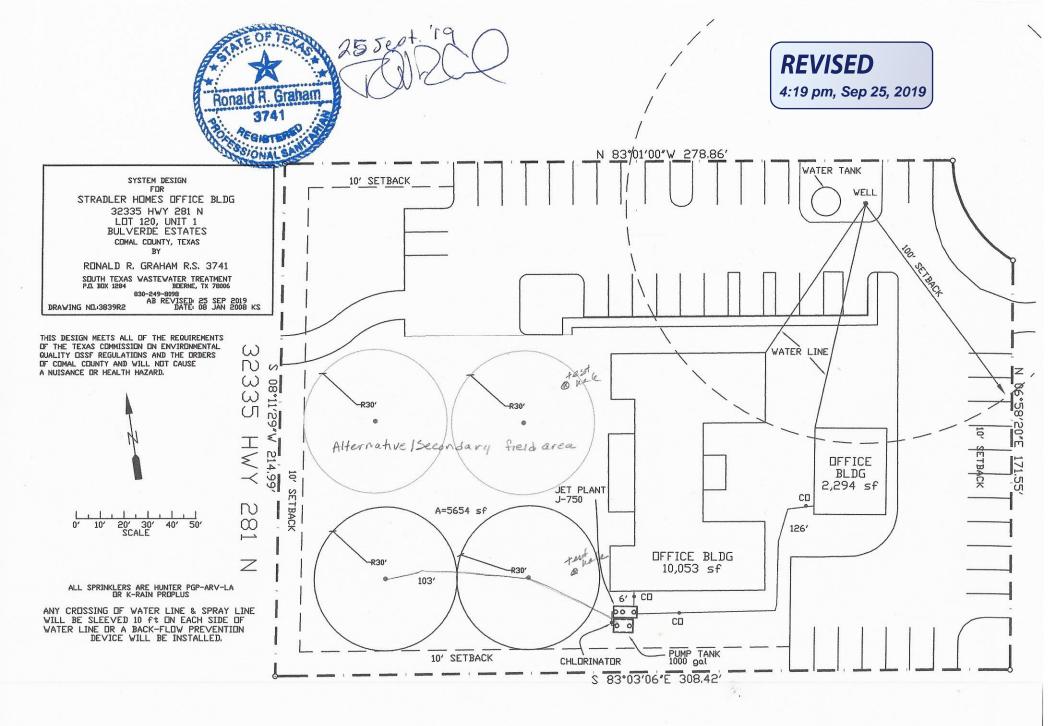

#### License to Operate On-Site Sewage Treatment and Disposal Facility

| Issued This Date:     | 10/15/2019                                          |                              | Permit Number: |
|-----------------------|-----------------------------------------------------|------------------------------|----------------|
| Location Description: | 32335 US HWY 281 N<br>CITY OF BULVERDE, TX 78163    |                              |                |
|                       | Subdivision:<br>Unit:<br>Lot:<br>Block:<br>Acreage: | Bulverde Estates<br>1<br>120 |                |
| Type of System:       | Aerobic<br>Surface Irrigation                       | on                           |                |
| Issued to:            | Raymond Stadl                                       | er                           |                |

- Increase in the square feet of living area
- Increase in the number of bedrooms
- A change of use (i.e. residential to commercial)
- Relocation of system components (including the relocation of spray heads)
- Installation of landscaping
- Adding new structures to the system

may require a new permit. It is the responsibility of the owner to apply for a new permit, if applicable.

Inspection and licensing of a facility indicates only that the facility meets certain minimum requirements. It does not impede any governmental entity in taking the proper steps to prevent or control pollution, to abate nuisance, or to protect the public health.