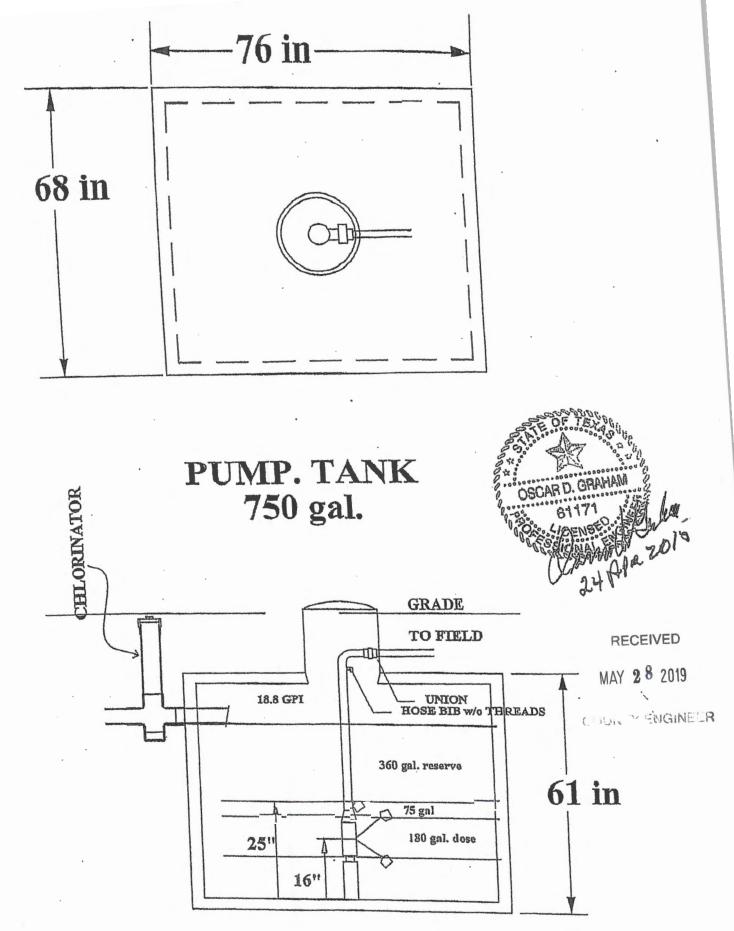

b required

Offsets: property lines, wells, easements, water lines, structures, swimming pools, ponds, etc shall be strictly adhered to as required by latest Texas Commission on Environmental Quality OSSF Regulations.

Pump controls must have NEMA (National Manufacturing Association) approval. A PVC union shall be placed above the pump to allow for easy pump removal.

Calculation of field Size

Existing office (2160sf)--allow 40gpd effluent flow New office (10,053sf)-allow 320gpd (4 ga/100 sq ft) effluent flow total of 360gpd Assume an application rate of 15.6 square feet per gallon per day.

 $40 + 320 = 360 \div 0.064 = 5625$  sq ft

We are installing 2 sprinkler heads, both with a 30' radius, both spraying a full circle. The area covered as measured by autocad: A = 5654 sq ft







.





**RECEIVED** By rabsah at 3:14 pm, Jun 06, 2019

201106012901 04/14/2011 09:53:06 AM 1/2 NOTICE OF CONFIDENTIALITY RIGHTS: IF YOU ARE A NATURAL PERSON, YOU MAY REMOVE OR STRIKE ANY OR ALL OF THE FOLLOWING INFORMATION FROM ANY INSTRUMENT THAT TRANSFERS AN INTEREST IN REAL PROPERTY BEFORE IT IS FILED FOR ECORD IN THE PUBLIC RECORDS: YOUR SOCIAL SECURITY NUMBER OR YOUR DRIVER'S LICENSE NUMBER.

#### GENERAL WARRANTY DEED

Date: March 23, 2011

Grantor: DERON STADLER Grantor's Mailing Address:

> DERON STADLER 811 Hansen Greens San Antonio, Texas 78260 Bexar County

Grantee: RAYMOND STADLER Grantee's Mailing Address:

> RAYMOND STADLER 25103 Callaway San Antonio, Texas 78260 Bexar County

**Consideration:** Cash and other good and valuable consideration, the receipt and sufficiency of whic