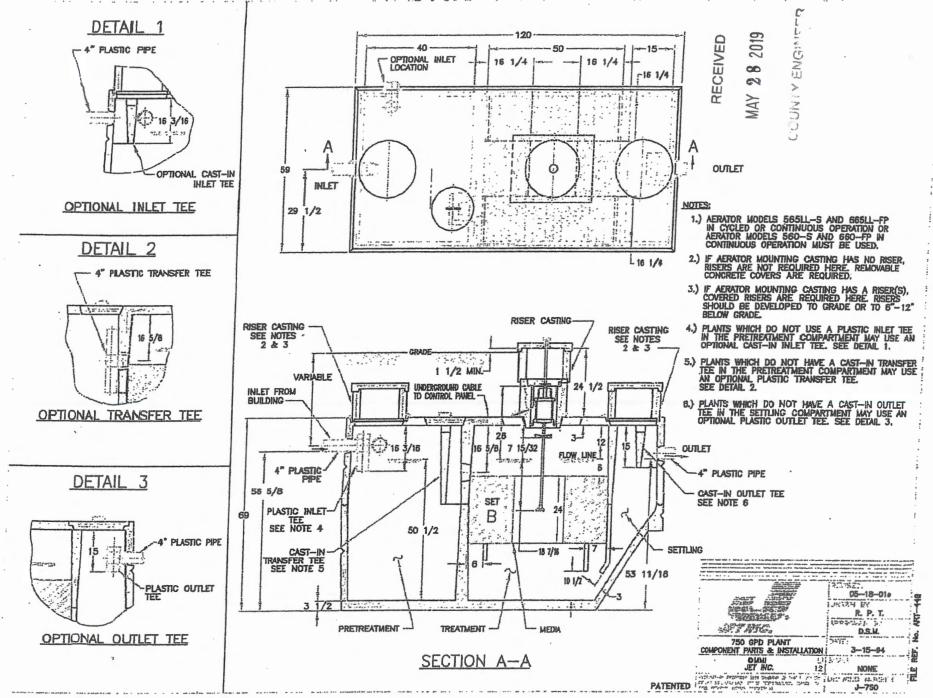

se bib required

Offsets: property lines, wells, easements, water lines, structures, swimming pools, ponds, etc shall be strictly adhered to as required by latest Texas Commission on Environmental Quality OSSF Regulations.

Pump controls must have NEMA (National Manufacturing Association) approval. A PVC union shall be placed above the pump to allow for easy pump removal.

Calculation of field Size

Existing office (2160sf)--allow 40gpd effluent flow New office (10,053sf)-allow 320gpd (4 ga/100 sq ft) effluent flow total of 360gpd Assume an application rate of 15.6 square feet per gallon per day.

 $40 + 320 = 360 \div 0.064 = 5625$  sq ft

We are installing 2 sprinkler heads, both with a 30' radius, both spraying a full circle. The area covered as measured by autocad: A = 5654 sq ft







.





**RECEIVED** By rabsah at 3:14 pm, Jun 06, 2019

201106012901 04/14/2011 09:53:06 AM 1/2 NOTICE OF CONFIDENTIALITY RIGHTS: IF YOU ARE A NATURAL PERSON, YOU MAY REMOVE OR STRIKE ANY OR ALL OF THE FOLLOWING INFORMATION FROM ANY INSTRUMENT THAT TRANSFERS AN INTEREST IN REAL PROPERTY BEFORE IT IS FILED FOR ECORD IN THE PUBLIC RECORDS: YOUR SOCIAL SECURITY NUMBER OR YOUR DRIVER'S LICENSE NUMBER.

#### GENERAL WARRANTY DEED

Date: March 23, 2011

Grantor: DERON STADLER Grantor's Mailing Address:

> DERON STADLER 811 Hansen Greens San Antonio, Texas 78260 Bexar County

Grantee: RAYMOND STADLER Grantee's Mailing Address:

> RAYMOND STADLER 25103 Callaway San Antonio, Texas 78260 Bexar County

**Consideration:** Cash and other good and valuable consideration, the receipt and sufficiency of