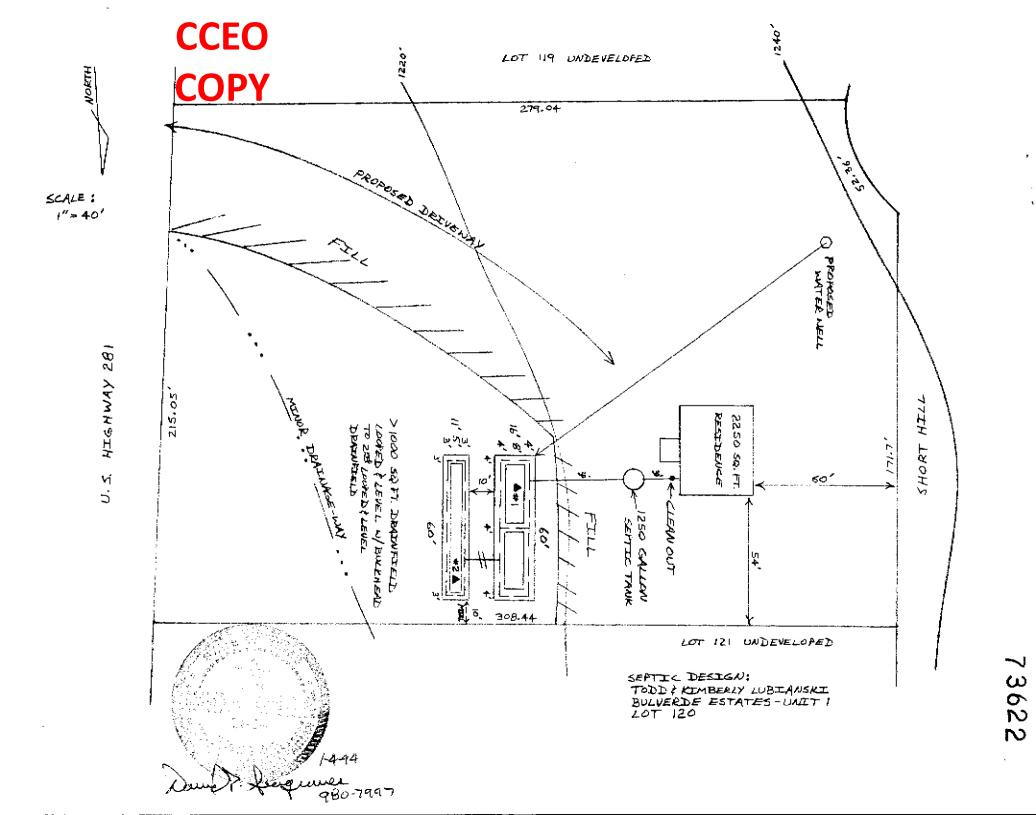

#### License to Operate On-Site Sewage Treatment and Disposal Facility

| Issued This Date:     | 10/15/2019                                          |                              | Permit Number: |
|-----------------------|-----------------------------------------------------|------------------------------|----------------|
| Location Description: | 32335 US HWY 281 N<br>CITY OF BULVERDE, TX 78163    |                              |                |
|                       | Subdivision:<br>Unit:<br>Lot:<br>Block:<br>Acreage: | Bulverde Estates<br>1<br>120 |                |
| Type of System:       | Aerobic<br>Surface Irrigation                       | on                           |                |
| Issued to:            | Raymond Stadl                                       | er                           |                |