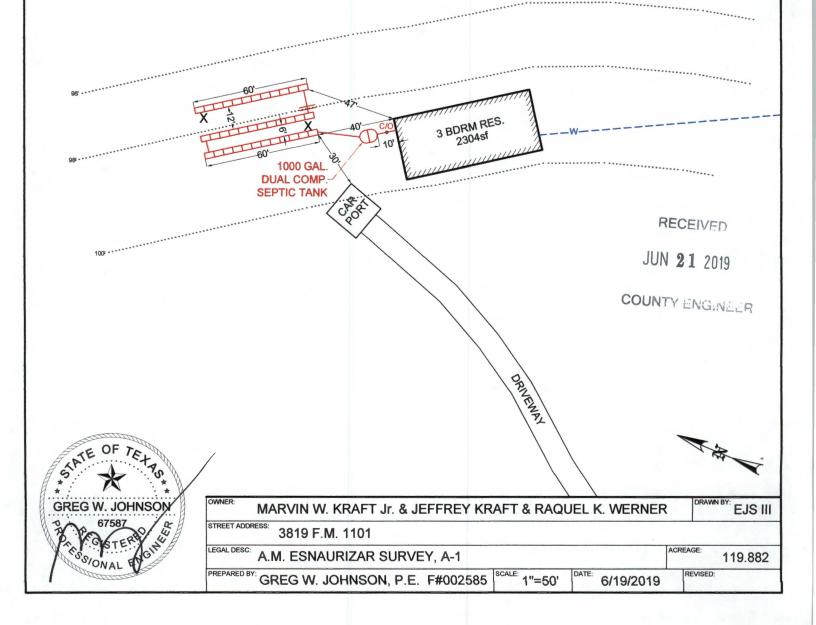

### License to Operate On-Site Sewage Treatment and Disposal Facility

Issued This Date:

09/23/2019

Permit Number:

109306

Location Description:

3819 FM 1101

NEW BRAUNFELS, TX 78130

Subdivision:

A.M. Esnaurizar Survey, Abstract 1

Unit: Lot:

Block:

Acreage:

119.8800

Type of System:

Septic Tank

Leaching Chambers

Issued to:

Marvin W. Kraft, Jr. & Jeffrey M. Kraft & Raquel K. Werner

This license is authorization for the owner to operate and maintain a private facility at the location described in accordance to the rules and regulations for on-site sewerage facilities of Comal County, Texas, and the Texas Commission on Environmental Quality.