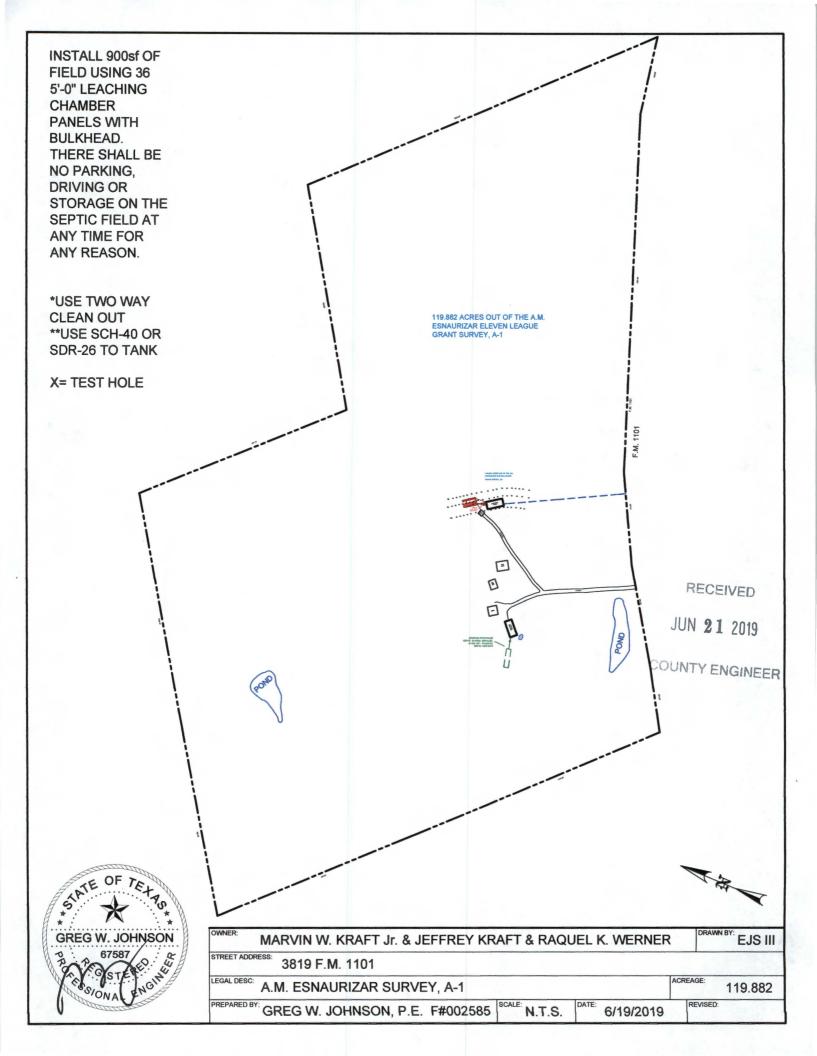

Subdivision:

A.M. Esnaurizar Survey, Abstract 1

Unit: Lot:

Block:

Acreage:

119.8800

Type of System:

Septic Tank