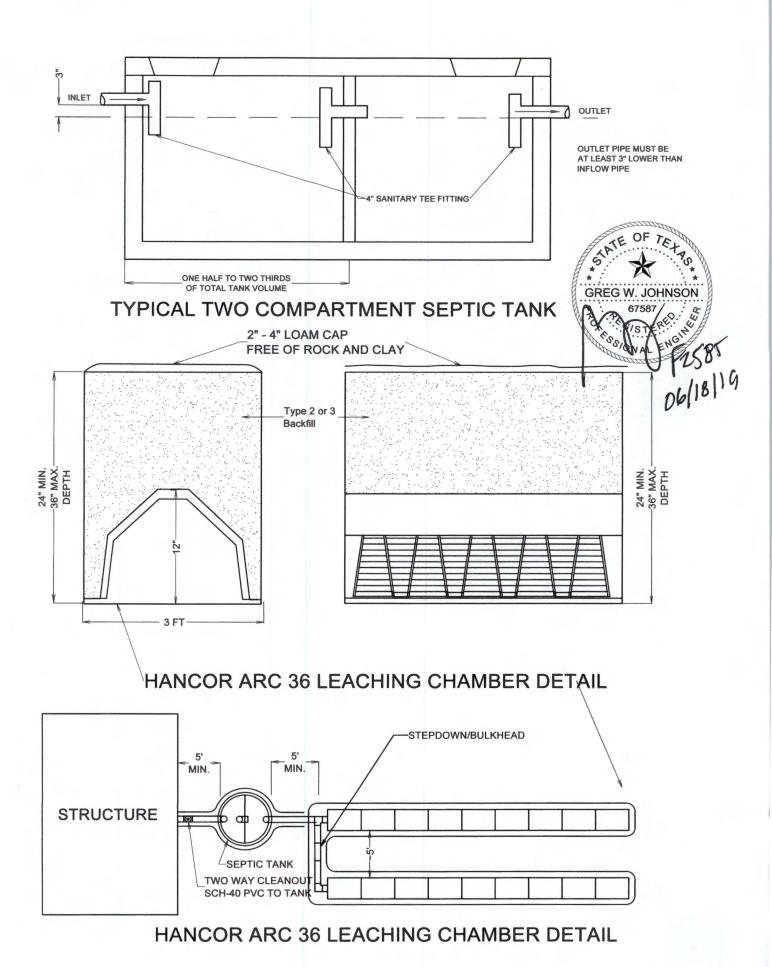

# Comal County Environmental Health OSSF Inspection Sheet

| 1st Inspection Date: 7/6                                                                                           |                  |                                                                                                                                                                                                                                                                                                     | OSSF Installer #:    | - |                    | -23-K                        |                                                                                                                                                                                                                                                                                                                                                                                                                                                                                                                                                                                                                                                                                                                                                                                                                                                                                                                                                                                                                                                                                                                                                                                                                                                                                                                                                                                                                                                                                                                                                                                                                                                                                                                                                                                                                                                                                                                                                                                                                                                                                                                                |
|--------------------------------------------------------------------------------------------------------------------|------------------|-----------------------------------------------------------------------------------------------------------------------------------------------------------------------------------------------------------------------------------------------------------------------------------------------------|----------------------|---|--------------------|------------------------------|--------------------------------------------------------------------------------------------------------------------------------------------------------------------------------------------------------------------------------------------------------------------------------------------------------------------------------------------------------------------------------------------------------------------------------------------------------------------------------------------------------------------------------------------------------------------------------------------------------------------------------------------------------------------------------------------------------------------------------------------------------------------------------------------------------------------------------------------------------------------------------------------------------------------------------------------------------------------------------------------------------------------------------------------------------------------------------------------------------------------------------------------------------------------------------------------------------------------------------------------------------------------------------------------------------------------------------------------------------------------------------------------------------------------------------------------------------------------------------------------------------------------------------------------------------------------------------------------------------------------------------------------------------------------------------------------------------------------------------------------------------------------------------------------------------------------------------------------------------------------------------------------------------------------------------------------------------------------------------------------------------------------------------------------------------------------------------------------------------------------------------|
| Inspector Name:                                                                                                    | <u> </u>         | Inspector Name:_                                                                                                                                                                                                                                                                                    |                      | • | Name: <b>B.O</b> L | vera_                        | 1                                                                                                                                                                                                                                                                                                                                                                                                                                                                                                                                                                                                                                                                                                                                                                                                                                                                                                                                                                                                                                                                                                                                                                                                                                                                                                                                                                                                                                                                                                                                                                                                                                                                                                                                                                                                                                                                                                                                                                                                                                                                                                                              |
| Permit#: 109306                                                                                                    |                  |                                                                                                                                                                                                                                                                                                     | Address: <u>3819</u> |   |                    | and the second second second | -                                                                                                                                                                                                                                                                                                                                                                                                                                                                                                                                                                                                                                                                                                                                                                                                                                                                                                                                                                                                                                                                                                                                                                                                                                                                                                                                                                                                                                                                                                                                                                                                                                                                                                                                                                                                                                                                                                                                                                                                                                                                                                                              |
| SITE AND SOIL CONDITIONS & SETBACK DISTANCES Site and Soil Conditions Consistent with Submitted Planning Materials | Anwser           | Citations 285.31(a) 285.30(b)(1)(A)(iv) 285.30(b)(1)(A)(v) 285.30(b)(1)(A)(iii) 285.30(b)(1)(A)(iii) 285.30(b)(1)(A)(ii)                                                                                                                                                                            | Notes                |   | 1st Insp. 7/22/19  | 2nd insp.                    | 3rd Insp.                                                                                                                                                                                                                                                                                                                                                                                                                                                                                                                                                                                                                                                                                                                                                                                                                                                                                                                                                                                                                                                                                                                                                                                                                                                                                                                                                                                                                                                                                                                                                                                                                                                                                                                                                                                                                                                                                                                                                                                                                                                                                                                      |
| SITE AND SOIL CONDITIONS & SETBACK DISTANCES Setback Distances Meet Minimum Standards                              |                  | 285.91(10)<br>285.30(b)(4)<br>285.31(d)                                                                                                                                                                                                                                                             |                      |   |                    |                              |                                                                                                                                                                                                                                                                                                                                                                                                                                                                                                                                                                                                                                                                                                                                                                                                                                                                                                                                                                                                                                                                                                                                                                                                                                                                                                                                                                                                                                                                                                                                                                                                                                                                                                                                                                                                                                                                                                                                                                                                                                                                                                                                |
| SEWER PIPE Proper Type Pipe<br>from Structure to Disposal System<br>(Cast Iron, Ductile Iron, Sch. 40,<br>SDR 26)  | /                | 285.32(a)(1)                                                                                                                                                                                                                                                                                        |                      |   |                    |                              |                                                                                                                                                                                                                                                                                                                                                                                                                                                                                                                                                                                                                                                                                                                                                                                                                                                                                                                                                                                                                                                                                                                                                                                                                                                                                                                                                                                                                                                                                                                                                                                                                                                                                                                                                                                                                                                                                                                                                                                                                                                                                                                                |
| SEWER PIPE Slope from the Sewer to the Tank at least 1/8 Inch Per Foot                                             | /                | 285.32(a)(3)                                                                                                                                                                                                                                                                                        |                      | ` |                    |                              | were many and the control of the con |
| SEWER PIPE Two Way Sanitary -<br>Type Cleanout Properly Installed<br>(Add. C/O Every 100' &/or 90<br>degree bends) | 1                | 285.32(a)(5)                                                                                                                                                                                                                                                                                        |                      |   |                    |                              |                                                                                                                                                                                                                                                                                                                                                                                                                                                                                                                                                                                                                                                                                                                                                                                                                                                                                                                                                                                                                                                                                                                                                                                                                                                                                                                                                                                                                                                                                                                                                                                                                                                                                                                                                                                                                                                                                                                                                                                                                                                                                                                                |
| PRETREATMENT Installed (if required) TCEQ Approved List PRETREATMENT Septic Tank(s) Meet Minimum Requirements      |                  | 285.32(b)(1)(G)285.32(b)(1<br>)(E)(iii)<br>285.32(b)(1)(E)(iv)<br>285.32(b)(1)(F)<br>285.32(b)(1)(C)(i)<br>285.32(b)(1)(C)(ii)<br>285.32(b)(1)(D)<br>285.32(b)(1)(E)<br>285.32(b)(1)(E)<br>285.32(b)(1)(E)(ii)(ii)<br>285.32(b)(1)(E)(ii)(ii)<br>285.32(b)(1)(E)(ii)(ii)<br>285.32(b)(1)(E)(ii)(ii) |                      |   |                    |                              |                                                                                                                                                                                                                                                                                                                                                                                                                                                                                                                                                                                                                                                                                                                                                                                                                                                                                                                                                                                                                                                                                                                                                                                                                                                                                                                                                                                                                                                                                                                                                                                                                                                                                                                                                                                                                                                                                                                                                                                                                                                                                                                                |
| PRETREATMENT Grease<br>Interceptors if required for<br>commercial                                                  | \$ 1.6 ACM \$250 | 285.34(d)                                                                                                                                                                                                                                                                                           |                      |   |                    |                              |                                                                                                                                                                                                                                                                                                                                                                                                                                                                                                                                                                                                                                                                                                                                                                                                                                                                                                                                                                                                                                                                                                                                                                                                                                                                                                                                                                                                                                                                                                                                                                                                                                                                                                                                                                                                                                                                                                                                                                                                                                                                                                                                |