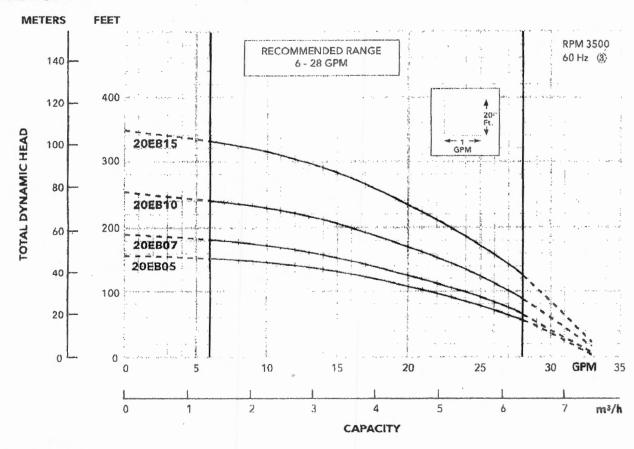

inklers with #6 nozzles operating @ 40 psi, 180° pattern, 35' radius.
- 5. There shall be no obstruction within 10' of the sprinkler heads.
- Audible & visual alarms, external disconnect within site of the pump tank, pump & alarms on separate breakers and external wiring in conduit are required.
- 7. Timer set to spray between 12:00 AM & 5:00 AM.
- 8. Liquid chlorinator.
- Any excavations and/or exposed rock in the disposal area shall be covered with topsoil and seasonal grasses shall be seeded over the disposal area in order to minimize run-off & erosion.

#### SITE PLAN & OSSF DESIGN:

ELIOT & SHAUNA MALDONADO 273 RIGHT FORK BULVERDE, TEXAS 78163

BRIAN C. ERXLEBEN, R.S. 562 S. HWY 123 BYPASS #128 SEGUIN, TEXAS 78155 (830) 660-9133 DATE: 6-20-19

SCALE: 1" = 100'



#### **MODEL 20EB**



### **MODEL 33EB**



#### SPRINKLER INSTALLATION

7

INSTALL AND BURY

Thread the sprinkler onto the pipe. Bury the sprinkler flush to grade.

#### POINTING THE LEFT START

8

#### TURN THE CAN

You can oftent the LEFT START position (the point where the sprinkler will begin spraying) by simply turning the entire sprinkler housing can on the pipe. Visually point the hozzle retention screw where you want it to begin spraying.

#### OR TURN THE LOWER PORTION OF THE RISER

Pull the riser up with your KEY. Glob the LOWER portion of the rises and rotate it to orient the nazzle to the desked LET starting position: IMPORTANT: DO NOT GRAS THE TOP PORTION OF THE RISER.



#### INSPECTING THE FILTER

Unscrew the top and lift complete sprinter assembly out of the housing can. The filter is on the