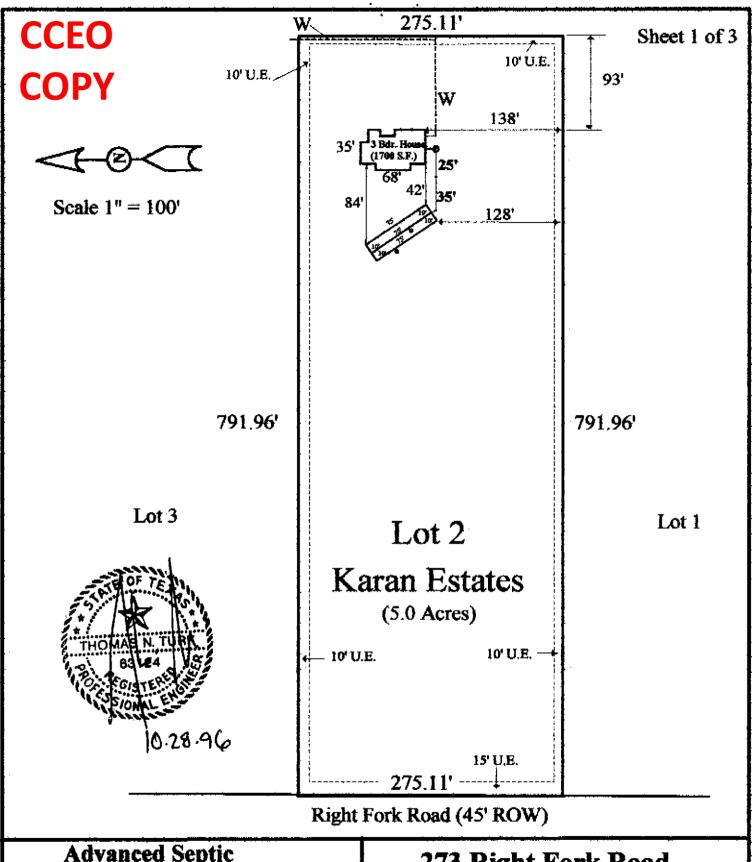

EWERAGE FACILITIES. I ALSO UNDERSTAND THAT A PERMIT TO CONSTRUCT WILL NOT BE ISSUED UNTIL THE FLOOD PLAIN ADMINISTRATOR HAS APPROVED AND RELEASED THE DEVELOPMENT PERMIT FOR THIS PROPERTY. ALL FEES ARE NON-REFUNDABLE SIGNATURE OF OWNER OR DESIGNATED AGENT IF SIGNED BY AGENT GIVE ADDRESS AND PHONE OFFICE USE ONLY DATE RECORDED IN BLUE BOOK AND ON SUMMARY SHEET DATE LICENSE TO OPERATE WAS MAILED TO OWNER (IF INSTALLATION IS DIFFERENT FROM DESIGN THE INSPECTOR HAS MADE A DESIGN OF ACTUAL INSTALLAT 1000 TANK AT \_\_\_\_\_DRAINFIELD (BEDS)

10 TOTAL SO.FT. TRENCHES

INSPECTOR FOR BOMAL COUNTY

CHECK IF DIVERTER VALVE REQUIRED

DATE OF FINAL INSPECTION 1/26/96



### Advanced Septic Designs

6335 Circle Oak Dr. Bulverde, Tx 78163 980-2490 273 Right Fork Rd. Lot 2 - Karan Estates Bulverde, Texas



Advanced Septic

Designs
6335 Circle Oak Dr.
Bulverde, Tx 78163

980-2490

273 Right Fork Road Lot 2, Karan Estates Bulverde, Texas

Loan No.: 0042383

THE STATE OF TEXAS

KNOW ALL MEN BY THESE PRESENTS:

COUNTY OF COMAL

THAT /X/M/MANACEMENT PRINCIPLE BUILDERS, INC.

DOC# 9706012845

(hereinafter called "GRANTORS" whether one or more), for and in consideration of the sum of TEN DOLLARS (\$10.00) and other good and valuable considerations cash in hand paid by ELIOT F. MALDONADO and SHAUNA K. MALDONADO, HUSBAND AND WIFE

whose address is 273 RIGHT FORK, BULVERDE, TX 78163

(hereinafter called "GRANTEES" whether one or more), the receipt and sufficiency of which are hereby acknowledged and confessed, and the further consideration of the note in the principal sum of one hundred three thousa