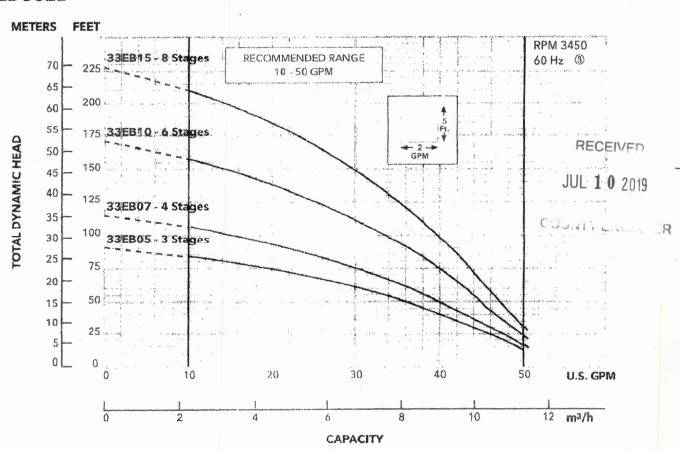

s operating @ 40 psi, 180° pattern, 35' radius.
- 5. There shall be no obstruction within 10' of the sprinkler heads.
- Audible & visual alarms, external disconnect within site of the pump tank, pump & alarms on separate breakers and external wiring in conduit are required.
- 7. Timer set to spray between 12:00 AM & 5:00 AM.
- 8. Liquid chlorinator.
- Any excavations and/or exposed rock in the disposal area shall be covered with topsoil and seasonal grasses shall be seeded over the disposal area in order to minimize run-off & erosion.

#### SITE PLAN & OSSF DESIGN:

ELIOT & SHAUNA MALDONADO 273 RIGHT FORK BULVERDE, TEXAS 78163

BRIAN C. ERXLEBEN, R.S. 562 S. HWY 123 BYPASS #128 SEGUIN, TEXAS 78155 (830) 660-9133 DATE: 6-20-19

SCALE: 1" = 100'



#### **MODEL 20EB**



### **MODEL 33EB**



#### SPRINKLER INSTALLATION

7

INSTALL AND BURY

Thread the sprinkler onto the pipe. Bury the sprinkler flush to grade.

#### POINTING THE LEFT START

8

#### TURN THE CAN

You can oftent the LEFT START position (the point where the sprinkler will begin spraying) by simply turning the entire sprinkler housing can on the pipe. Visually point the hozzle retention screw where you want it to begin spraying.

#### OR TURN THE LOWER PORTION OF THE RISER

Pull the riser up with your KEY. Glob the LOWER portion of the rises and rotate it to orient the nazzle to the desked LET starting position: IMPORTANT: DO NOT GRAS THE TOP PORTION OF THE RISER.



#### INSPECTING THE FILTER

Unscrew the top and lift complete sprinter assembly out of the housing can. The filter is on the bottom of the sprinter