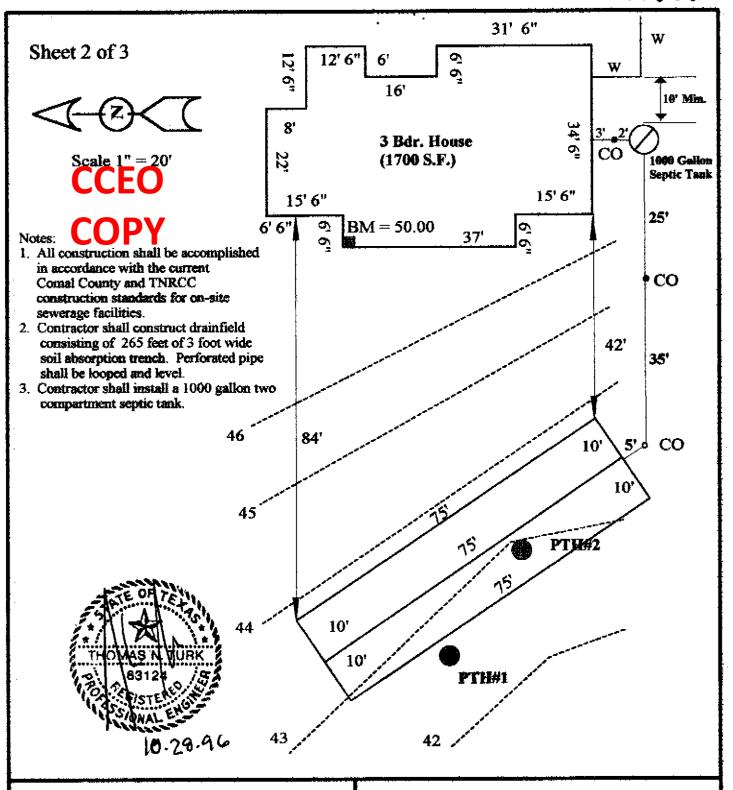

ENSING AUTHORITY AND AGENTS TO ENTER UPON THE ABOVE DESCRIBED PROPERTY FOR THE PURPOSE OF LOT/SOIL EVALUATION AND INSPECTION OF PRIVATE SEWERAGE FACILITIES. I ALSO UNDERSTAND THAT A PERMIT TO CONSTRUCT WILL NOT BE ISSUED UNTIL THE FLOOD PLAIN ADMINISTRATOR HAS APPROVED AND RELEASED THE DEVELOPMENT PERMIT FOR THIS PROPERTY. ALL FEES ARE NON-REFUNDABLE SIGNATURE OF OWNER OR DESIGNATED AGENT IF SIGNED BY AGENT GIVE ADDRESS AND PHONE OFFICE USE ONLY DATE RECORDED IN BLUE BOOK AND ON SUMMARY SHEET DATE LICENSE TO OPERATE WAS MAILED TO OWNER (IF INSTALLATION IS DIFFERENT FROM DESIGN THE INSPECTOR HAS MADE A DESIGN OF ACTUAL INSTALLAT 1000 TANK AT \_\_\_\_\_DRAINFIELD (BEDS)

10 TOTAL SO.FT. TRENCHES

INSPECTOR FOR BOMAL COUNTY

CHECK IF DIVERTER VALVE REQUIRED

DATE OF FINAL INSPECTION 1/26/96



### Advanced Septic Designs

6335 Circle Oak Dr. Bulverde, Tx 78163 980-2490 273 Right Fork Rd. Lot 2 - Karan Estates Bulverde, Texas



Advanced Septic

Designs
6335 Circle Oak Dr.
Bulverde, Tx 78163

980-2490

273 Right Fork Road Lot 2, Karan Estates Bulverde, Texas

Loan No.: 0042383

THE STATE OF TEXAS

KNOW ALL MEN BY THESE PRESENTS:

COUNTY OF COMAL

THAT /X/M/MANACEMENT PRINCIPLE BUILDERS, INC.

DOC# 9706012845

(hereinafter called "GRANTORS" whether one or more), for and in consideration of the sum of TEN DOLLARS (\$10.00) and other good and valuable considerations cash in hand paid by ELIOT F. MALDONADO and SHAUNA K. MALDONADO, HUSBAND AND WIFE

whose address is 273 RIGHT FORK, BULVERDE, TX 78163

(hereinafter called "GRANTEES" whether one or more), the receipt and sufficiency o