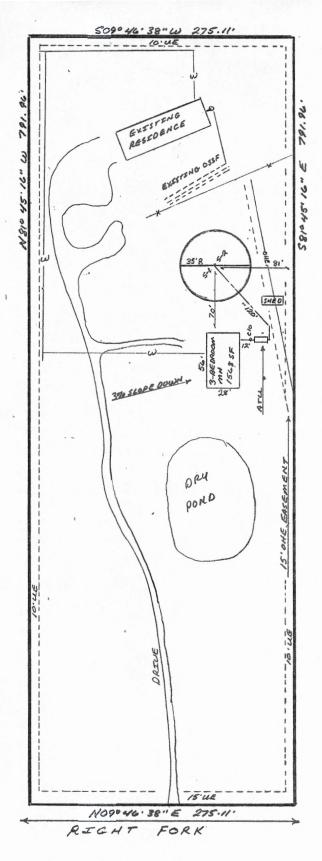

#### License to Operate On-Site Sewage Treatment and Disposal Facility

Issued This Date:

07/24/2019

Permit Number: 109378

Location Description:

273 RIGHT FORK

**BULVERDE, TX 78163** 

Subdivision:

Karan Estates

Unit:

Lot:

Block:

Acreage:

Type of System:

Issued to:

Eliot & Shauna Maldonado