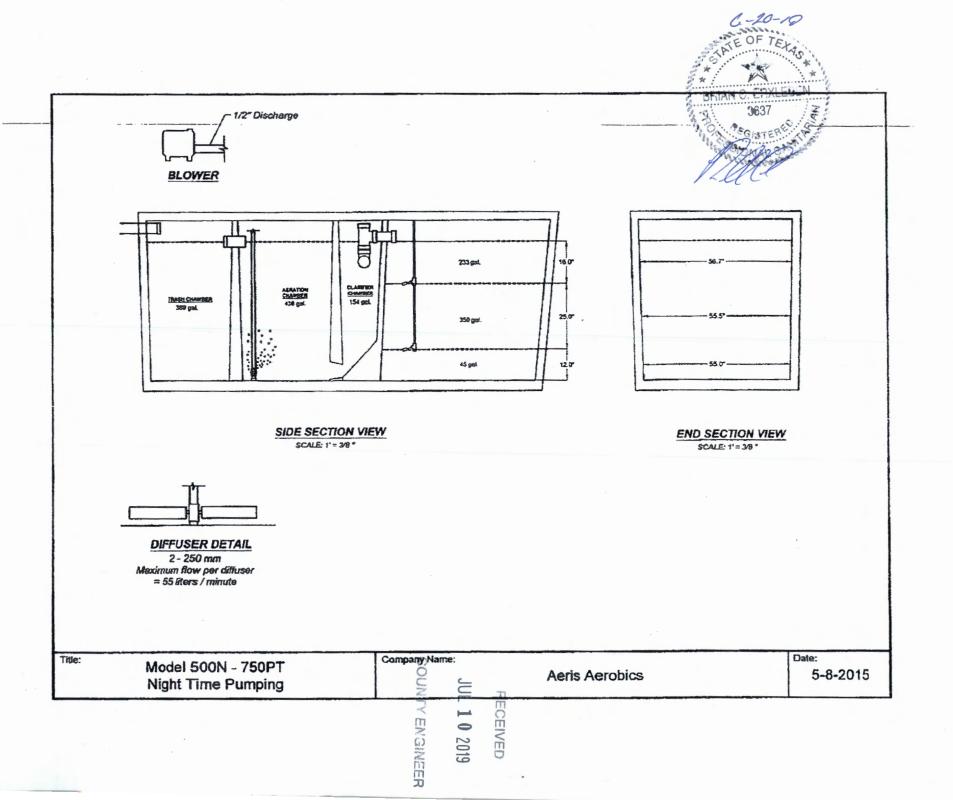

MT- 7/19/19

Tank set, Leveled

Leaking weed to patch.

Operational V

Leady For Cover.

MT- 7/22/17 Truk Patch can cover.

MT-7/24/19 Covened.

| Q.  | Description                                                                                                                                                                                                                              | Amener | Obstices                                                                                                                                                                                                                                              | Notes  | 1st insp. | 2nd Insp. | 3rd Imp. |
|-----|------------------------------------------------------------------------------------------------------------------------------------------------------------------------------------------------------------------------------------------|--------|-------------------------------------------------------------------------------------------------------------------------------------------------------------------------------------------------------------------------------------------------------|--------|-----------|-----------|----------|
|     | SEPTIC TANK Tank(s) Clearly Marked SEPTIC TANK If SingleTank, 2 Compartments Provided with Baffle SEPTIC TANK Inlet Flowline Greater than 3" and " T " Provided on Inlet and Outlet SEPTIC TANK Septic Tank(s) Meet Minimum Requirements | •      | 285.32(b)(1)(E) 285.32(b)(1)(F) 285.32(b)(1)(E)(iii) 285.32(b)(1)(E)(iii)(II) 285.32(b)(1)(E)(ii)(II) 285.32(b)(1)(E)(ii) 285.32(b)(1)(C)(ii) 285.32(b)(1)(C)(ii) 285.32(b)(1)(C)(ii) 285.32(b)(1)(B) 285.32(b)(1)(A) 285.32(b)(1)(A) 285.32(b)(1)(B) |        |           |           |          |
| - 1 | ALL TANKS Installed on 4" Sand<br>Cushion/ Proper Backfill Used                                                                                                                                                                          |        | 285.32(b)(1)(F)<br>285.32(b)(1)(G)<br>285.34(b)                                                                                                                                                                                                       |        |           |           |          |
|     | SEPTIC TANK Inspection / Clean<br>Out Port & Risers Provided on<br>Tanks Buried Greater than 12"<br>Sealed and Capped                                                                                                                    |        | 285.38(d)                                                                                                                                                                                                                                             |        |           |           |          |
|     | SEPTIC TANK Secondary restraint system provided SEPTIC TANK Riser permanently fastened to lid or cast into tank SEPTIC TANK Riser cap protected against unauthorized intrusions                                                          |        | 285.38(d)<br>285.38(e)                                                                                                                                                                                                                                |        |           | -         |          |
|     | SEPTIC TANK Tank Volume<br>Installed                                                                                                                                                                                                     |        |                                                                                                                                                                                                                                                       |        |           |           |          |
|     | PUMP TANK Volume Installed                                                                                                                                                                                                               |        |                                                                                                                                                                                                                                                       |        |           |           |          |
|     | AEROBIC TREATMENT UNIT Size Installed                                                                                                                                                                                                    |        |                                                                                                                                                                                                                                                       | 600    | 7/19/17   | 7/24/19   | 7/24/    |
|     | AEROBIC TREATMENT UNIT Manufacturer AEROBIC TREATMENT UNIT Model Number                                                                                                                                                                  |        |                                                                                                                                                                                                                                                       | Hedi's |           |           |          |
|     | DISPOSAL SYSTEM Absorptive                                                                                                                                                                                                               |        | 285.33(a)(1)<br>285.33(a)(2)<br>285.33(a)(3)                                                                                                                                                                                                          |        |           |           |          |
| 6   | DISPOSAL SYSTEM Leaching<br>Chamber                                                                                                                                                                                                      |        | 285.33(a)(1)<br>285.33(a)(3)<br>285.33(a)(4)<br>285.33(a)(2)                                                                                                                                                                                          |        |           |           |          |
| 18  | DISPOSAL SYSTEM Evapo-<br>transpirative                                                                                                                                                                                                  |        | 285.33(a)(4)<br>285.33(a)(1)<br>285.33(a)(2)                                                                                                                                                                                                          |        |           |           |          |