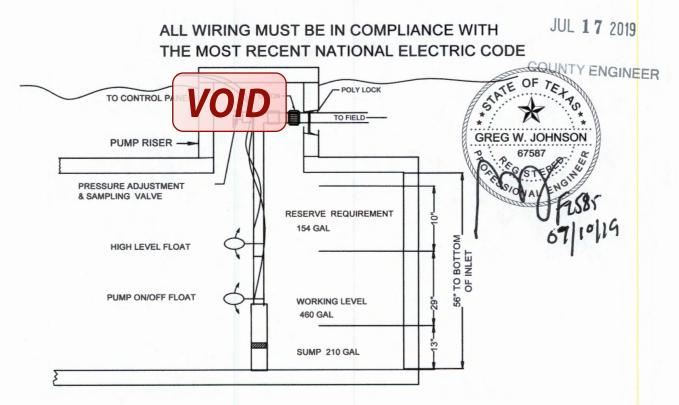

| No. | Description                                                                                                                                                                                                          | Anwser   | Citations                                                                                                                                                                                          | Notes | 1st Insp. | 2nd Insp. | 3rd Insp. |
|-----|----------------------------------------------------------------------------------------------------------------------------------------------------------------------------------------------------------------------|----------|----------------------------------------------------------------------------------------------------------------------------------------------------------------------------------------------------|-------|-----------|-----------|-----------|
| 40  | APPLICATION AREA Distribution<br>Pipe, Fitting, Sprinkler Heads &<br>Valve Covers Color Coded Purple?                                                                                                                | 08/31/20 | 285.33(d)(2)(G)(iii)(II)285.3<br>3(d)(2)(G)(iii)(III)285.33(d)(<br>2)(G)(v)<br>285.33(d)(2)(G)(iii)<br>285.33(d)(2)(G)(iv)<br>285.33(d)(2)(G)(i)<br>285.33(d)(2)(G)(ii)<br>285.33(d)(2)(G)(iii)(I) |       | 08/31/20  |           |           |
| 41  | APPLICATION AREA Low Angle<br>Nozzles Used / Pressure is as<br>required<br>APPLICATION AREA Acceptable<br>Area, nothing within 10 ft of<br>sprinkler heads?<br>APPLICATION AREA The<br>Landscape Plan is as Designed |          | 285.33(d)(2)(G)(i)<br>285.33(d)(2)(A)<br>285.33(d)(2)(F)                                                                                                                                           |       |           |           |           |
| 42  | APPLICATION AREA Area Installed                                                                                                                                                                                      |          |                                                                                                                                                                                                    |       |           |           |           |
| 43  | PUMP TANK Meets Minimum<br>Reserve Capacity Requirements                                                                                                                                                             |          |                                                                                                                                                                                                    |       |           |           |           |
| 44  | PUMP TANK Material Type &<br>Manufacturer                                                                                                                                                                            |          |                                                                                                                                                                                                    |       |           |           |           |
| 45  | PUMP TANK Type/Size of Pump<br>Installed                                                                                                                                                                             |          |                                                                                                                                                                                                    |       |           |           |           |