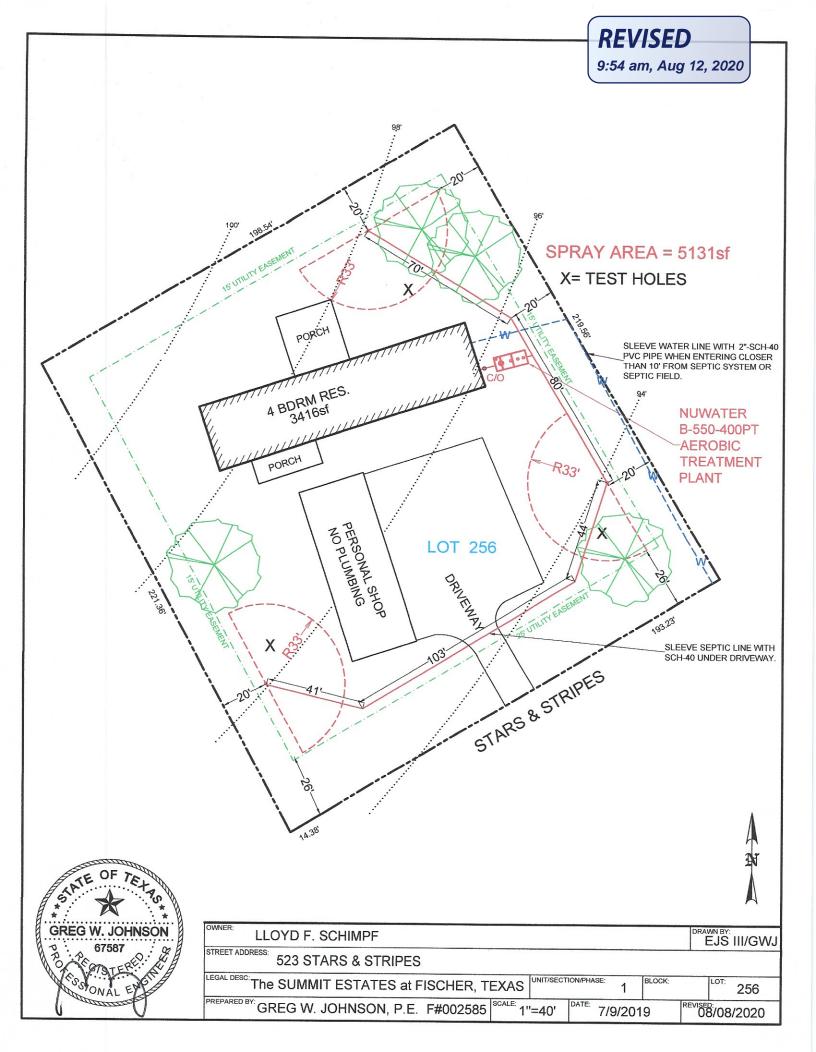

### JC 8/31/20 PUMP TANK DOESN'T HAVE ENOUGH WATER, POSSIBLE LEAK ON EAST SIDE OF TANK

JC 9/1/20 TANK GOOD, COVER, NEED REVISION FOR LAYOUT.

| No. | Description                        | Anwser              | Citations                    | Notes   | 1st I | nsp. | 2nd Insp. | 3rd Insp. |
|-----|------------------------------------|---------------------|------------------------------|---------|-------|------|-----------|-----------|
|     | SEPTIC TANK Tank(s) Clearly        |                     | 285.32(b)(1)(E)              |         |       |      | -         |           |
|     | Marked SEPTIC TANK If              |                     | 285.91(2)                    |         |       |      |           |           |
|     | SingleTank, 2                      |                     | 285.32(b)(1)(F)              |         |       |      |           |           |
|     | Compartments Provided with         |                     | 285.32(b)(1)(E)(iii)         |         |       |      |           |           |
|     | Baffle SEPTIC TANK Inlet Flowline  |                     | 285.32(b)(1)(E)(ii)(II)      |         |       |      |           |           |
|     | Greater than                       |                     | 285.32(b)(1)(E)(ii)(I)       |         |       |      |           |           |
|     | 3" and " T " Provided on Inlet and |                     | 285.32(b)(1)(E)(i)           |         |       |      |           |           |
|     | Outlet                             |                     | 285.32(b)(1)(D)              |         |       |      |           |           |
|     | SEPTIC TANK Septic Tank(s) Meet    |                     | 285.32(b)(1)(C)(ii)          |         |       |      |           |           |
|     | Minimum Requirements               |                     | 285.32(b)(1)(C)(i)           |         |       |      |           |           |
|     |                                    |                     | 285.32(b)(1)(B)              |         |       |      |           |           |
|     |                                    |                     | 285.32(b)(1)(A)              |         |       |      |           |           |
|     |                                    |                     | 285.32(b)(1)(E)(iv)          |         |       |      |           |           |
| 8   |                                    |                     |                              |         |       |      |           |           |
|     | ALL TANKS Installed on 4" Sand     | .0                  | 20F 22/b//1//F)              |         | 0813  | 0    |           |           |
|     | Cushion/ Proper Backfill Used      | N/22                | 285.32(b)(1)(F)              |         |       | 1/2  |           |           |
|     |                                    | مر <sup>د</sup> ي ک | 285.32(b)(1)(G)              |         | م/ري  | ,    |           |           |
| 9   |                                    | 08/31/20            | 285.34(b)                    |         | 00    |      |           |           |
|     | SEPTIC TANK Inspection / Clean     |                     |                              |         |       |      |           |           |
|     | Out Port & Risers Provided on      |                     |                              |         |       |      |           |           |
|     | Tanks Buried Greater than 12"      |                     | 285.38(d)                    |         |       |      |           |           |
|     | Sealed and Capped                  |                     | ζ,                           |         |       |      |           |           |
| 10  |                                    |                     |                              |         |       |      |           |           |
|     | SEPTIC TANK Secondary restraint    |                     |                              |         |       |      |           |           |
|     | system provided                    |                     |                              |         |       |      |           |           |
|     | SEPTIC TANK Riser permanently      |                     |                              |         |       |      |           |           |
|     | fastened to lid or cast into tank  |                     |                              |         |       |      |           |           |
|     | SEPTIC TANK Riser cap protected    |                     | 285.38(d)                    |         |       |      |           |           |
|     | against unauthorized intrusions    |                     | 285.38(e)                    |         |       |      |           |           |
| 11  |                                    |                     |                              |         |       |      |           |           |
|     | SEPTIC TANK Tank Volume            |                     |                              |         |       |      |           |           |
| 12  | Installed                          |                     |                              |         |       |      |           |           |
| 12  | PUMP TANK Volume Installed         |                     |                              |         |       |      |           |           |
| 13  |                                    |                     |                              |         |       |      |           |           |
|     | AEROBIC TREATMENT UNIT Size        |                     |                              |         |       |      |           |           |
|     | Installed                          |                     |                              | 550     |       |      |           |           |
| 14  |                                    |                     |                              | 550     |       |      |           |           |
|     | AEROBIC TREATMENT UNIT             |                     |                              |         |       |      |           |           |
|     | Manufacturer                       |                     |                              | NT. TAT |       |      |           |           |
|     | AEROBIC TREATMENT UNIT             |                     |                              | NuWater |       |      |           |           |
|     | Model                              |                     |                              |         |       |      |           |           |
| 15  | Number                             |                     |                              |         |       |      |           |           |
|     | DISPOSAL SYSTEM Absorptive         |                     | 285.33(a)(4)<br>285.33(a)(1) |         |       |      |           |           |
|     |                                    |                     | 285.33(a)(2)                 |         |       |      |           |           |
|     |                                    |                     | 285.33(a)(2)<br>285.33(a)(3) |         |       |      |           |           |
| 16  |                                    |                     | 285.33(a)(1)                 |         |       |      |           |           |
|     | DISPOSAL SYSTEM Leaching           |                     | 285.33(a)(1)                 |         |       |      |           |           |
|     | Chamber                            |                     | 285.33(a)(4)                 |         |       |      |           |           |
|     |                                    |                     | 285.33(a)(2)                 |         |       |      |           |           |
| 17  |                                    |                     | 203.33(a)(3)                 |         |       |      |           |           |
|     | DISPOSAL SYSTEM Evapo-             |                     | 285.33(a)(4)                 |         |       |      |           |           |
|     | transpirative                      |                     | 285.33(a)(1)                 |         |       |      |           |           |
| 10  |                                    |                     | 285.33(a)(2)                 |         |       |      |           |           |
| 18  | 1                                  |                     |                              |         | 1     |      |           |           |

| No. | Description                       | Anwser | Citations           | Notes | 1st Insp. | 2nd Insp. | 3rd Insp. |
|-----|-----------------------------------|--------|---------------------|-------|-----------|-----------|-----------|
|     | DISPOSAL SYSTEM Drip Irrigation   |        | 285.33(c)(3)(A)-(F) |       |           |           | 0. u mop. |
|     |                                   |        |                     |       |           |           |           |
|     |                                   |        |                     |       |           |           |           |
| 19  |                                   |        |                     |       |           |           |           |
| 19  | DISPOSAL SYSTEM Soil              |        |                     |       |           |           |           |
| 20  | Substitution                      |        | 285.33(d)(4)        |       |           |           |           |
| 20  | DISPOSAL SYSTEM Pumped            |        | 285.33(a)(3)        |       |           |           |           |
|     | Effluent                          |        | 285.33(a)(1)        |       |           |           |           |
| 21  |                                   |        | 285.33(a)(2)        |       |           |           |           |
| 21  | DISPOSAL SYSTEM Gravelless Pipe   |        | 285.33(a)(3)        |       |           |           |           |
|     |                                   |        | 285.33(a)(2)        |       |           |           |           |
|     |                                   |        | 285.33(a)(4)        |       |           |           |           |
| 22  |                                   |        | 285.33(a)(1)        |       |           |           |           |
| 22  | DISPOSAL SYSTEM Mound             |        | 285.33(a)(3)        |       |           |           |           |
|     |                                   |        | 285.33(a)(1)        |       |           |           |           |
|     |                                   |        | 285.33(a)(2)        |       |           |           |           |
|     |                                   |        | 285.33(a)(4)        |       |           |           |           |
| 23  | DISPOSAL SYSTEM Other             |        | 205.02(1)(2)        |       |           |           |           |
|     | (describe) (Approved Design)      |        | 285.33(d)(6)        |       |           |           |           |
|     |                                   |        | 285.33(c)(4)        |       |           |           |           |
| 24  | DRAINFIELD Absorptive Drainline   |        |                     |       |           |           |           |
|     | 3" PVC                            |        |                     |       |           |           |           |
| 25  | or 4" PVC                         |        |                     |       |           |           |           |
| 25  | DRAINFIELD Area Installed         |        |                     |       |           |           |           |
| 26  |                                   |        |                     |       |           |           |           |
|     | DRAINFIELD Level to within 1 inch |        |                     |       |           |           |           |
|     | per 25 feet and within 3 inches   |        | 285.33(b)(1)(A)(v)  |       |           |           |           |
|     | over entire excavation            |        |                     |       |           |           |           |
| 27  | DRAINFIELD Excavation Width       |        |                     |       |           |           |           |
|     | DRAINFIELD Excavation Width       |        |                     |       |           |           |           |
|     | DRAINFIELD Excavation Depth       |        |                     |       |           |           |           |
|     | Separation DRAINFIELD Depth of    |        |                     |       |           |           |           |
|     | Porous Media                      |        |                     |       |           |           |           |
|     | DRAINFIELD Type of Porous Media   |        |                     |       |           |           |           |
|     |                                   |        |                     |       |           |           |           |
|     |                                   |        |                     |       |           |           |           |
| 28  |                                   |        |                     |       |           |           |           |
|     | DRAINFIELD Pipe and Gravel -      |        | 205 22// \//.\/=\   |       |           |           |           |
| 29  | Geotextile Fabric in Place        |        | 285.33(b)(1)(E)     |       |           |           |           |
|     | DRAINFIELD Leaching Chambers      |        |                     |       |           |           |           |
|     | DRAINFIELD Chambers - Open End    |        |                     |       |           |           |           |
|     | Plates w/Splash Plate, Inspection |        |                     |       |           |           |           |
|     | Port & Closed End Plates in Place |        | 285.33(c)(2)        |       |           |           |           |
|     | (per manufacturers spec.)         |        |                     |       |           |           |           |
|     |                                   |        |                     |       |           |           |           |
| 30  |                                   |        |                     |       |           |           |           |
|     | LOW PRESSURE DISPOSAL             |        |                     |       |           |           |           |
|     | SYSTEM Adequate Trench Length     |        |                     |       |           |           |           |
|     | & Width, and Adequate             |        | 285.33(d)(1)(C)(i)  |       |           |           |           |
|     | Separation Distance between       |        |                     |       |           |           |           |
| 31  | Trenches                          |        |                     |       |           |           |           |
| 51  | I                                 |        |                     | 1     | l         | 1         |           |

| No.      | Description                                                 | Anwser   | Citations       | Notes | 1st | Insp. | 2nd Insp. | 3rd Insp. |
|----------|-------------------------------------------------------------|----------|-----------------|-------|-----|-------|-----------|-----------|
|          | EFFLUENT DISPOSAL SYSTEM Utilized                           |          |                 |       |     |       |           |           |
|          | Only by Single Family Dwelling                              |          |                 |       |     |       |           |           |
|          | EFFLUENT DISPOSAL SYSTEM                                    |          |                 |       |     |       |           |           |
|          | Topographic Slopes<br>< 2.0% EFFLUENT DISPOSAL SYSTEM       |          |                 |       |     |       |           |           |
|          | Adequate Length of Drain Field (1000                        |          | 285.33(b)(3)(A) |       |     |       |           |           |
|          | Linear ft. for 2 bedrooms or Less                           |          | 285.33(b)(3)(A) |       |     |       |           |           |
|          | & an additional 400 ft. for each                            |          | 285.33(b)(3)(B) |       |     |       |           |           |
|          | additional bedroom )<br>EFFLUENT DISPOSAL SYSTEM Lateral    |          | 285.91(13)      |       |     |       |           |           |
|          | Depth of 18 inches to 3 ft. & Vertical                      |          | 285.33(b)(3)(D) |       |     |       |           |           |
|          | Separation of 1ft on bottom and 2 ft. to                    |          | 285.33(b)(3)(F) |       |     |       |           |           |
|          | restrictive horizon and ground water                        |          |                 |       |     |       |           |           |
|          | respectfully<br>EFFLUENT DISPOSAL SYSTEM Lateral            |          |                 |       |     |       |           |           |
|          | Drain Pipe (1.25 - 1.5" dia.) & Pipe Holes                  |          |                 |       |     |       |           |           |
|          | ( 3/16 - 1/4" dia. Hole Size ) 5 ft. Apart                  |          |                 |       |     |       |           |           |
| 32       |                                                             |          |                 |       |     |       |           |           |
| 1        | AEROBIC TREATMENT UNIT IS                                   | 2        |                 |       |     | 20    |           |           |
| 1        | Aerobic Unit Installed According                            | 311      | 285.32(c)(1)    |       | 10  | J.    |           |           |
| 33       | to Approved Guidelines.                                     | 08/31/20 |                 |       | 081 | 31/20 |           |           |
| 33       | AEROBIC TREATMENT UNIT                                      |          |                 |       |     |       |           |           |
|          | Inspection/Clean Out Port &                                 |          |                 |       |     |       |           |           |
|          | Risers Provided                                             |          |                 |       |     |       |           |           |
|          | AEROBIC TREATMENT UNIT                                      |          |                 |       |     |       |           |           |
|          | Secondary restraint system                                  |          |                 |       |     |       |           |           |
|          | provided AEROBIC TREATMENT                                  |          |                 |       |     |       |           |           |
|          | UNIT Riser permanently fastened                             |          |                 |       |     |       |           |           |
|          | to lid or cast into tank                                    |          |                 |       |     |       |           |           |
|          | AEROBIC TREATMENT UNIT Riser                                |          |                 |       |     |       |           |           |
|          | cap protected against                                       |          |                 |       |     |       |           |           |
| 34       | unauthorized intrusions                                     |          |                 |       |     |       |           |           |
|          | AEROBIC TREATMENT UNIT                                      |          |                 |       |     |       |           |           |
| 25       | Chlorinator Properly Installed with                         |          |                 |       |     |       |           |           |
| 35       | Chlorine Tablets in Place.<br>PUMP TANK Is the Pump Tank an |          |                 |       |     |       |           |           |
|          | approved concrete tank or other                             |          |                 |       |     |       |           |           |
|          | acceptable materials &                                      |          |                 |       |     |       |           |           |
|          | construction                                                |          |                 |       |     |       |           |           |
|          | PUMP TANK Sampling Port                                     |          |                 |       |     |       |           |           |
|          | Provided in the Treated Effluent                            |          |                 |       |     |       |           |           |
|          | Line                                                        |          |                 |       |     |       |           |           |
|          | PUMP TANK Check Valve and/or                                |          |                 |       |     |       |           |           |
|          | Anti- Siphon Device Present When                            |          |                 |       |     |       |           |           |
|          | Required<br>PUMP TANK Audible and Visual                    |          |                 |       |     |       |           |           |
|          | High Water Alarm Installed on                               |          |                 |       |     |       |           |           |
| 36       | Separate Circuit From Pump                                  |          |                 |       |     |       |           |           |
|          | PUMP TANK Inspection/Clean Out                              |          |                 |       |     |       |           |           |
|          | Port & Risers Provided                                      |          |                 |       |     |       |           |           |
|          | PUMP TANK Secondary restraint                               |          |                 |       |     |       |           |           |
|          | system provided                                             |          |                 |       |     |       |           |           |
|          | PUMP TANK Riser permanently                                 |          |                 |       |     |       |           |           |
|          | fastened to lid or cast into tank                           |          |                 |       |     |       |           |           |
|          | PUMP TANK Riser cap protected                               |          |                 |       |     |       |           |           |
|          | against unauthorized intrusions                             |          |                 |       |     |       |           |           |
| 37       |                                                             |          |                 |       |     |       |           |           |
| 20       | PUMP TANK Secondary restraint                               |          |                 |       |     |       |           |           |
| 38       | system provided<br>PUMP TANK Electrical                     |          |                 |       |     |       |           |           |
|          | Connections in Approved Junction                            |          |                 |       |     |       |           |           |
| 39       | Boxes / Wiring Buried                                       |          |                 |       |     |       |           |           |
| <u> </u> | Dones / Winnig Durieu                                       |          |                 |       |     |       |           |           |

| No. | Description                                                                                                                                                                                                          | Anwser   | Citations                                                                                                                                                                                          | Notes | 1st Insp. | 2nd Insp. | 3rd Insp. |
|-----|----------------------------------------------------------------------------------------------------------------------------------------------------------------------------------------------------------------------|----------|----------------------------------------------------------------------------------------------------------------------------------------------------------------------------------------------------|-------|-----------|-----------|-----------|
| 40  | APPLICATION AREA Distribution<br>Pipe, Fitting, Sprinkler Heads &<br>Valve Covers Color Coded Purple?                                                                                                                | 08/31/20 | 285.33(d)(2)(G)(iii)(II)285.3<br>3(d)(2)(G)(iii)(III)285.33(d)(<br>2)(G)(v)<br>285.33(d)(2)(G)(iii)<br>285.33(d)(2)(G)(iv)<br>285.33(d)(2)(G)(i)<br>285.33(d)(2)(G)(ii)<br>285.33(d)(2)(G)(iii)(I) |       | 08/31/20  |           |           |
| 41  | APPLICATION AREA Low Angle<br>Nozzles Used / Pressure is as<br>required<br>APPLICATION AREA Acceptable<br>Area, nothing within 10 ft of<br>sprinkler heads?<br>APPLICATION AREA The<br>Landscape Plan is as Designed |          | 285.33(d)(2)(G)(i)<br>285.33(d)(2)(A)<br>285.33(d)(2)(F)                                                                                                                                           |       |           |           |           |
| 42  | APPLICATION AREA Area Installed                                                                                                                                                                                      |          |                                                                                                                                                                                                    |       |           |           |           |
| 43  | PUMP TANK Meets Minimum<br>Reserve Capacity Requirements                                                                                                                                                             |          |                                                                                                                                                                                                    |       |           |           |           |
| 44  | PUMP TANK Material Type &<br>Manufacturer                                                                                                                                                                            |          |                                                                                                                                                                                                    |       |           |           |           |
| 45  | PUMP TANK Type/Size of Pump<br>Installed                                                                                                                                                                             |          |                                                                                                                                                                                                    |       |           |           |           |