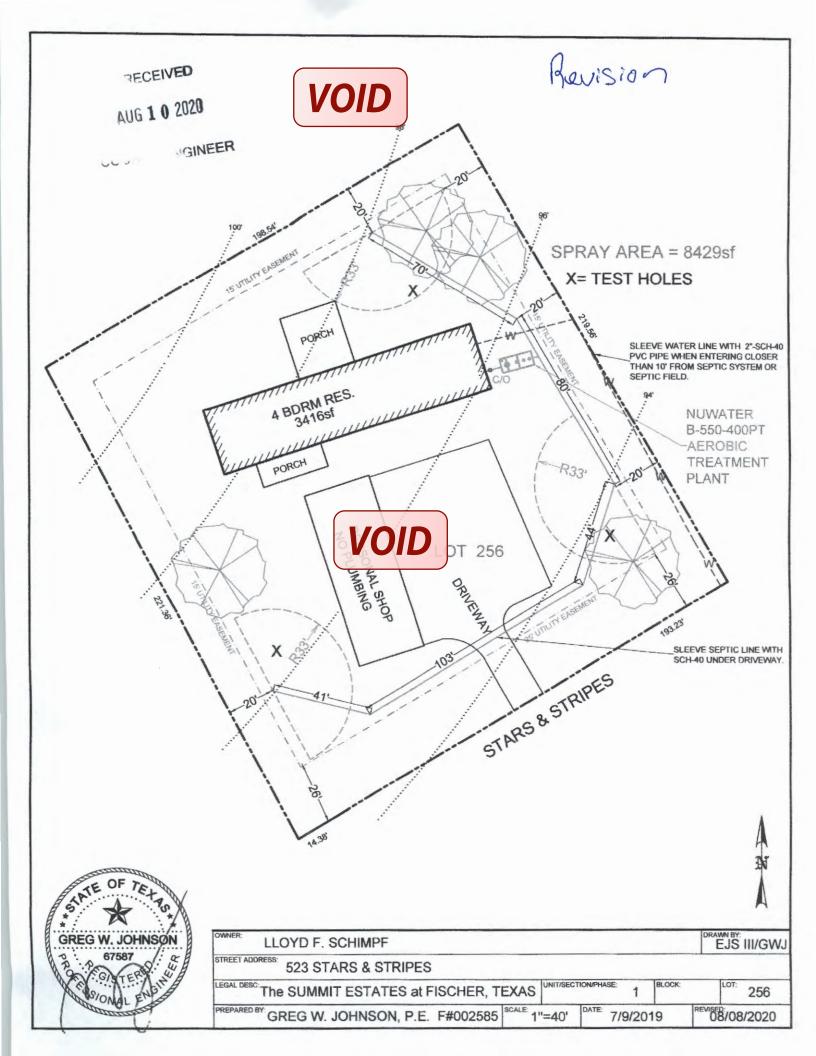

### Permit of Authorization to Construct an On-Site Sewage Facility Permit Valid For One Year From Date Issued

| Permit Number:                  | 109412           |
|---------------------------------|------------------|
| Issued This Date:               | 08/28/2020       |
| This permit is hereby given to: | Lloyd F. Schimpf |

To start construction of a private, on-site sewage facility located at:

523 STARS AND STRIPES FISCHER, TX 78623

Subdivision:The Summit Estates at Fischer, TexasUnit:1Lot:256Block:Acreage:

### APPROVED MINIMUM SIZES AS PER ATTACHED DESIGN

Type of System: Aerobic Surface Irrigation

This permit gives permission for the construction of the above referenced on-site facility to commence. Installation must be completed by an installer holding a valid registration card from the Texas Commission on Environmental Quality (TCEQ). Installation and inspection must comply with current TCEQ and County requirements.