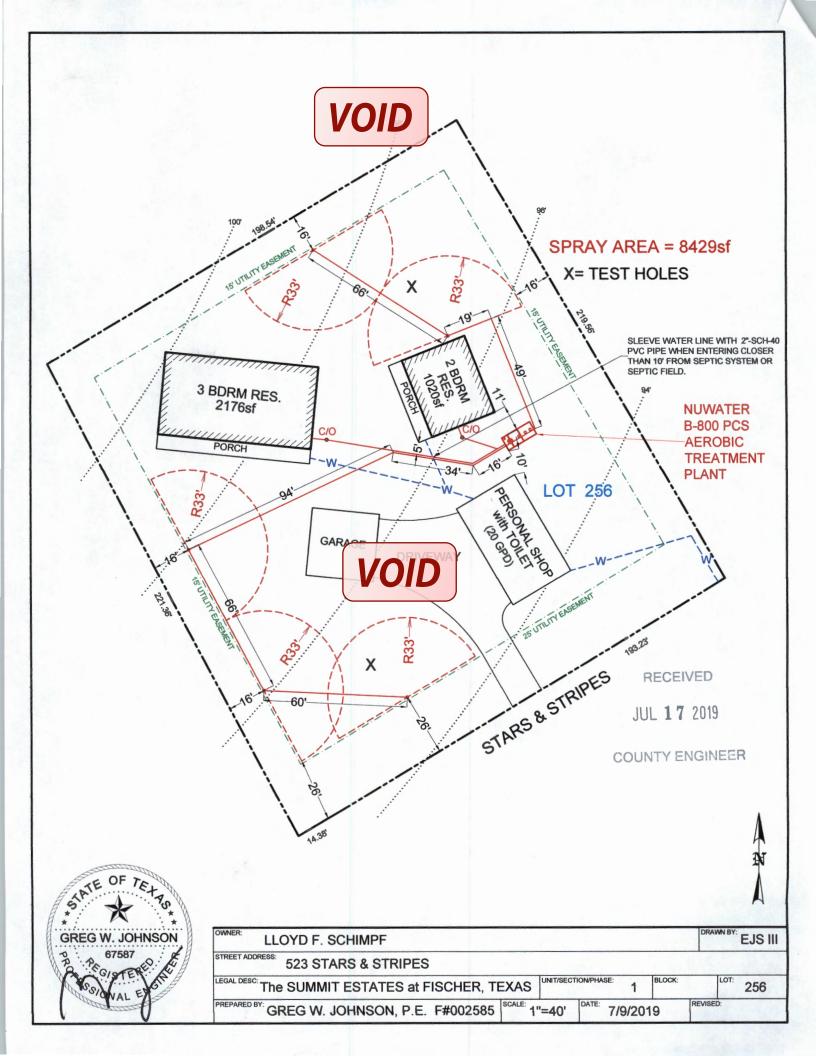

Re: Lloyd Schimpf

The Summit Estates at Fischer, Texas Unit 1 Lot 256 Application for Permit for Authorization to Construct an On-Site Sewage Facility

Mr. Schimpf,

We have received notice that the 2 year initial Maintenance Contract submitted with your Application for Permit has been cancelled. Your Permit to Construct has been temporarily suspended until our office receives a new 2 year initial Maintenance Contract with an authorized Maintenance Provider. Once a new 2 year initial Maintenance Contact has been received, your Permit to Construct will be re-instated and installation may proceed.

To start construction of a private, on-site sewage facility located at:

523 STARS AND STRIPES FISCHER, TX 78623

Subdivision:The Summit Estates at Fischer, TexasUnit:1Lot:256Block:Acreage:

### APPROVED MINIMUM SIZES AS PER ATTACHED DESIGN

Type of System: Aerobic Surface Irrigation

This permit gives permission for the construction of the above referenced on-site facility to commence. Installation must be completed by an installer holding a valid registration card from the Texas Commission on Environmental Quality (TCEQ). Installation and inspection must comply with current TCEQ and County requirements.