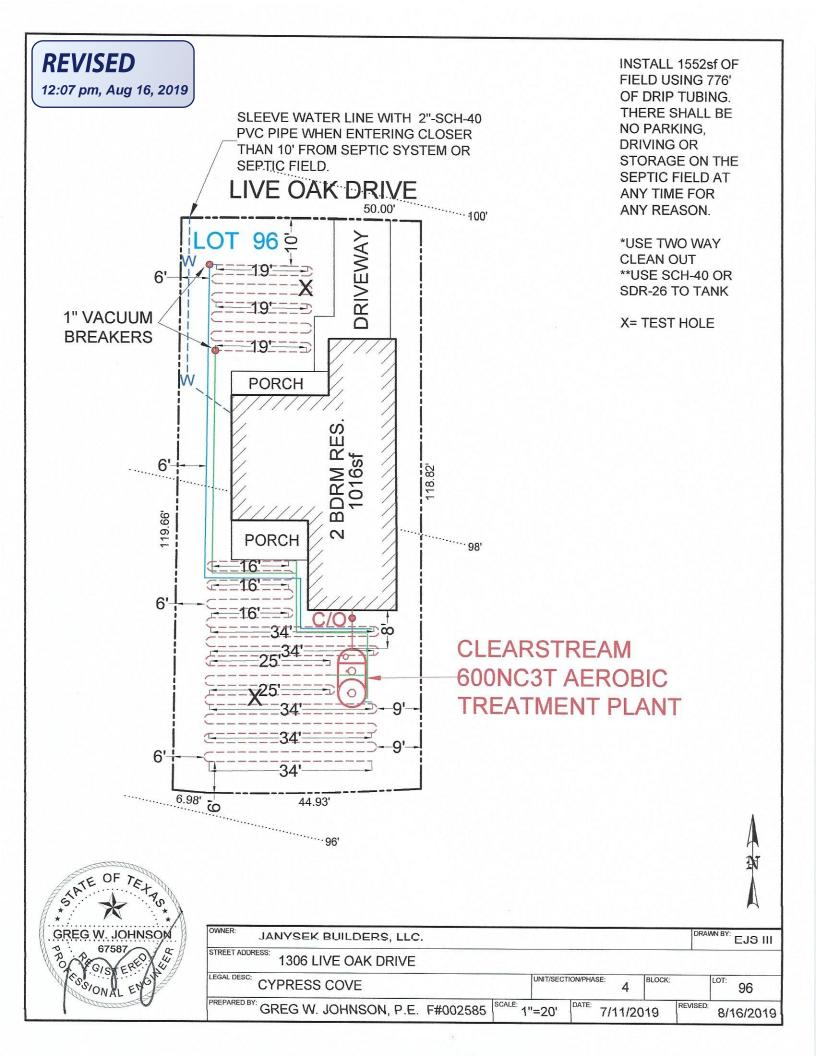

#### License to Operate On-Site Sewage Treatment and Disposal Facility

| Issued This Date:     | 08/26/2019                                          |                         | Permit Number: | 109416 |
|-----------------------|-----------------------------------------------------|-------------------------|----------------|--------|
| Location Description: | 1306 LIVE OA<br>SPRING BRAN                         | NK DR<br>NCH, TX 78070  |                |        |
|                       | Subdivision:<br>Unit:<br>Lot:<br>Block:<br>Acreage: | Cypress Cove<br>4<br>96 |                |        |
| Type of System:       | Aerobic<br>Drip Irrigation                          |                         |                |        |
| Issued to:            | Janysek Builder                                     | rs, LLC                 |                |        |