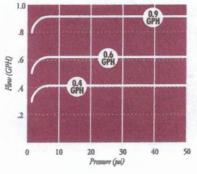

entire system, effectively inhibiting root growth to the dripper outlets.



#### Applications

- · For domestic strength wastewater disposal.
- · Installed following a treatment process.
- · Can be successfully used on straight septic effluent with proper design, filtration and operation.
- · Suitable for reuse applications using municipally treated effluent designated for irrigation water.

#### **Specifications**

Wall thickness (mil): 45\*

Nominal flow rates (GPH): .4, .6, .9\*

Common spacings: 12", 18", 24"\*

Recommended filtration: 120 mesh

Inside diameter: .570\*

Color: Purple tubing indicates non-potable source

\*Additional flows, spacings, and pipe sizes available by request. Please contact Netafim USA Customer Service for details.

#### **BIOLINE** Flow Rate vs. Pressure





**NETAFIM USA** 5470 E. Home Ave. . Fresno, CA 93727 888.638.2346 • 559.453.6800 FAX 800 695 4753 www.netafimusa.com



**Cross Section of Bioline Dripperline** 

#### NETAFIM WASTEWATER DISPERSAL SYSTEM DESIGN GUIDE

#### SAMPLE DESIGNS





|                                                        |                                                                                                                                     | CYPRESS COVE                                                         | C, SECTION 4, LOT 96   |
|--------------------------------------------------------|-------------------------------------------------------------------------------------------------------------------------------------|----------------------------------------------------------------------|-