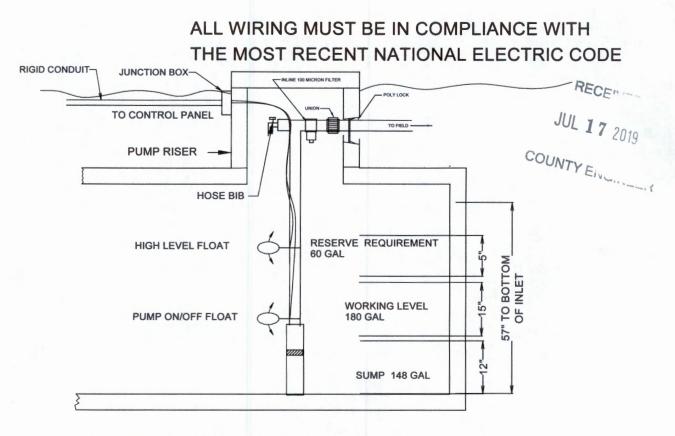

re recommended to prevent PVC burrs during cutting of pipes causing possible plugging. Drip tubing 0.61 gph drip tubing to be used in field.

Designed in accordance with Chapter 285, Subchapter D, §285.30 and §285.40 Texas Commission on Environmental Quality (Effective December 29, 2016)

Greg W. Johnson, P.E. No. 67587 - F-2585 170 Hollow Oak New Braunfels, Texas 78132 830/905-2778



Page 2 of 2



TANK NOTES:

Tanks must be set to allow a minimum of 1/8" per foot fall from the residence.

Tightlines to the tank shall be SCH-40 PVC.

A two way sanitary tee is required between residence and tank.



A minimum of 4" of sand, sandy loam, clay loam free of rock shall be placed under and around tanks

Tanks must be left uncovered and full of water for inspection by the permitting authority.



# TYPICAL PUMP TANK CONFIGURATION CLEARSTREAM 600NC3T W/ 700 GAL PUMP TANK

#### DESIGN DRAWINGS



12/19/12

# **Arkal 1" Super Filter**

# Catalog No. 1102 0\_\_\_

#### Features

- A "T" shaped filter with two 1" male threads.
- A "T" volume filter for in-line installation on 1" pipelines.
- The filter prevents clogging due to its enlarged filtering area that collects sediments and particles.
- Manufactured entirely from fiber reinforced plastic.
- A cylindrical column of grooved discs constitutes the filter element.
- · Spring keeps the discs compressed.
- Screw-on filter cover.
- Filter discs are available in various filtration grades.

#### **Technical Data**

|                                    | 1" BSPT (male)                  | 1" NPT (male)        |  |
|-----------------------