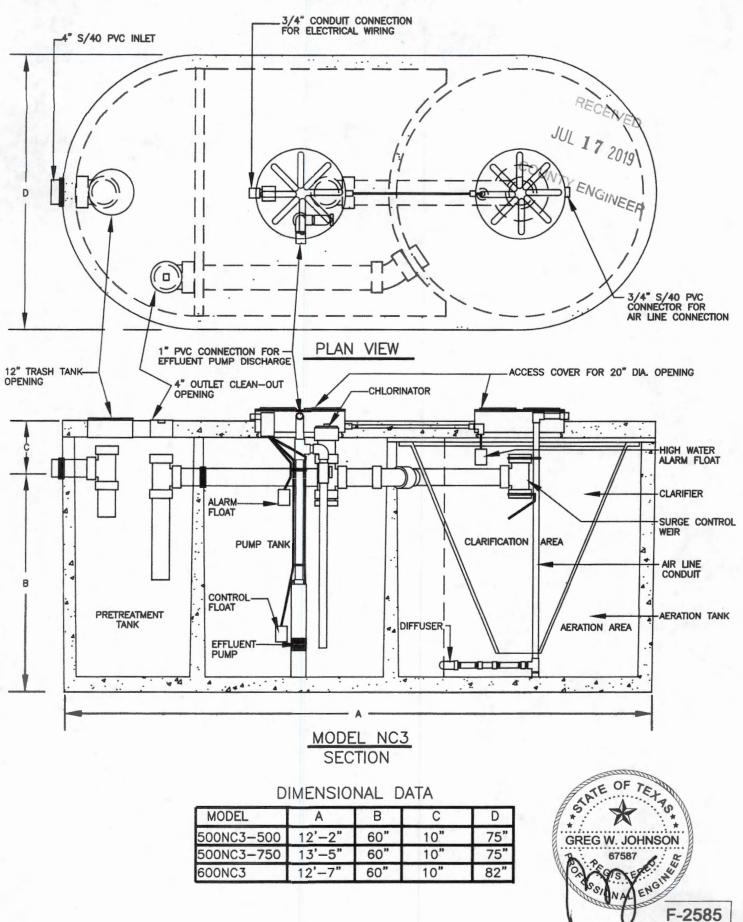

.

| NG. |                                                                                                                                                                          | Amuser Citations                                                             | Notes | st insp. | 2nd insp. | 3rd Insp. |
|-----|--------------------------------------------------------------------------------------------------------------------------------------------------------------------------|------------------------------------------------------------------------------|-------|----------|-----------|-----------|
|     | DISPOSAL SYSTEM Drip Irrigation                                                                                                                                          | 285.33(C)(3)(A)-(F)                                                          |       |          | /         |           |
| 19  |                                                                                                                                                                          |                                                                              |       |          | 1         |           |
| 20  | DISPOSAL SYSTEM Soil   Substitution                                                                                                                                      | 285.33(d)(4)                                                                 |       |          |           |           |
| 21  | DISPOSAL SYSTEM Pumped<br>Effluent                                                                                                                                       | 285.33(a)(3)<br>285.33(a)(1)<br>285.33(a)(2)                                 |       |          |           |           |
| 22  | DISPOSAL SYSTEM Gravelless Pipe                                                                                                                                          | 285.33(a)(3)<br>285.33(a)(2)<br>285.33(a)(4)<br>285.33(a)(1)                 |       |          |           |           |
|     | DISPOSAL SYSTEM Mound                                                                                                                                                    | 285.33(a)(3)<br>285.33(a)(1)<br>285.33(a)(2)<br>285.33(a)(2)<br>285.33(a)(4) |       |          |           | Hos.      |
| 23  | DISPOSAL SYSTEM Other<br>(describe) (Approved Design)                                                                                                                    | 285.33(d)(6)<br>285.33(c)(4)                                                 |       |          |           |           |
|     | DRAINFIELD Absorptive Drainline<br>3" PVC<br>or 4" PVC                                                                                                                   |                                                                              |       |          |           |           |
| 26  | DRAINFIELD Area Installed                                                                                                                                                |                                                                              |       |          |           | 超的见       |
|     | DRAINFIELD Level to within 1 Inch<br>per 25 feet and within 3 Inches<br>over entire excavation                                                                           | 285.33(b)(1)(A)(v)                                                           |       |          |           |           |
| 27  | DRAINFIELD Excavation Width<br>DRAINFIELD Excavation Depth<br>DRAINFIELD Excavation<br>Separation DRAINFIELD Depth of<br>Porous Media<br>DRAINFIELD Type of Porous Media |                                                                              |       |          |           |           |
| 28  |                                                                                                                                                                          |                                                                              |       |          |           |           |
| 29  | DRAINFIELD Pipe and Gravel -<br>Geotextile Fabric in Place                                                                                                               | 285.33(b)(1)(E)                                                              |       |          |           |           |
|     | DRAINFIELD Leaching Chambers<br>DRAINFIELD Chambers - Open End<br>Plates w/Splash Plate, Inspection<br>Port & Closed End Plates In Place<br>(per manufacturers spec.)    | 285.33(c)(2)                                                                 |       |          |           |           |
| 30  | LOW PRESSURE DISPOSAL                                                                                                                                                    |                                                                              |       |          |           |           |
| 31  | SYSTEM Adequate Trench Length<br>& Width, and Adequate<br>Separation Distance between<br>Trenches                                                                        | 285.33(d)(1)(C)(i)                                                           |       |          |           |           |