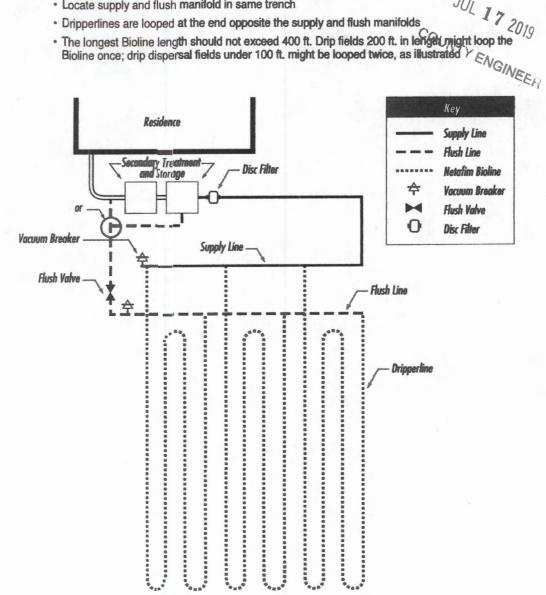

nt with proper design, filtration and operation.
- · Suitable for reuse applications using municipally treated effluent designated for irrigation water.

#### **Specifications**

Wall thickness (mil): 45\*

Nominal flow rates (GPH): .4, .6, .9\*

Common spacings: 12", 18", 24"\*

Recommended filtration: 120 mesh

Inside diameter: .570\*

Color: Purple tubing indicates non-potable source

\*Additional flows, spacings, and pipe sizes available by request. Please contact Netafim USA Customer Service for details.

#### **BIOLINE** Flow Rate vs. Pressure





**NETAFIM USA** 5470 E. Home Ave. . Fresno, CA 93727 888.638.2346 • 559.453.6800 FAX 800 695 4753 www.netafimusa.com



**Cross Section of Bioline Dripperline** 

#### NETAFIM WASTEWATER DISPERSAL SYSTEM DESIGN GUIDE

#### SAMPLE DESIGNS





|                                                        |                                                                                                                                     | CYPRESS COVE                                                         | C, SECTION 4, LOT 96   |
|--------------------------------------------------------|-------------------------------------------------------------------------------------------------------------------------------------|----------------------------------------------------------------------|------------------------|
| * * * (                                                | COMAL COUNTY OFFICE OF                                                                                                              | ENVIRONMENTAL HEALTH *