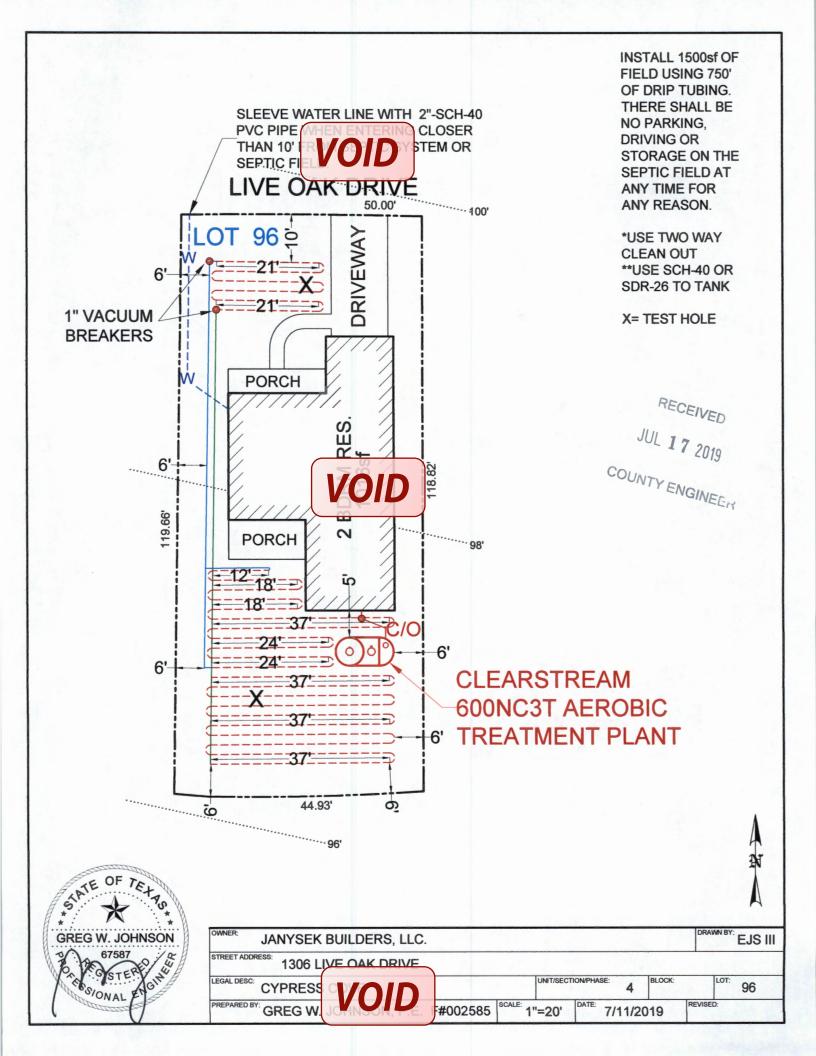

#### License to Operate On-Site Sewage Treatment and Disposal Facility

| Issued This Date:     | 08/26/2019                                          |                         | Permit Number: | 109416 |
|-----------------------|-----------------------------------------------------|-------------------------|----------------|--------|
| Location Description: | 1306 LIVE OA<br>SPRING BRAN                         | NK DR<br>NCH, TX 78070  |                |        |
|                       | Subdivision:<br>Unit:<br>Lot:<br>Block:<br>Acreage: | Cypress Cove<br>4<br>96 |                |        |
| Type of System:       | Aerobic<br>Drip Irrigation                          |                         |                |        |
| Issued to:            | Janysek Builder                                     | rs, LLC                 |                |        |