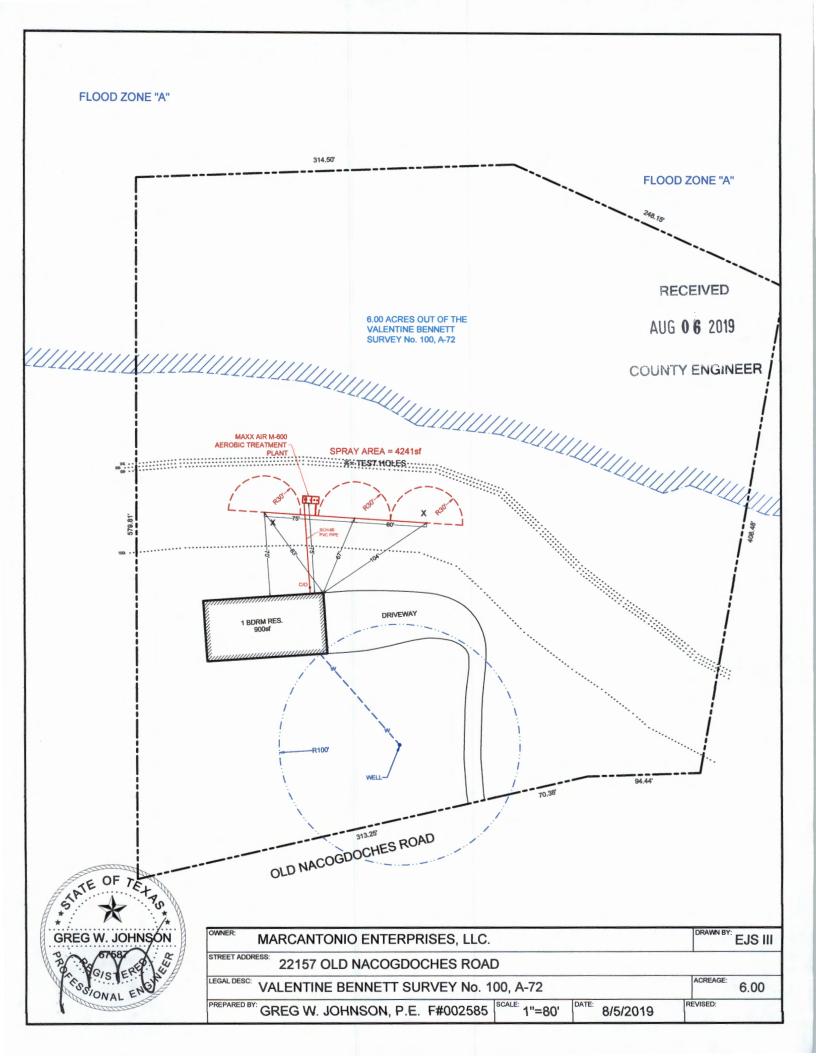

### License to Operate On-Site Sewage Treatment and Disposal Facility

| Issued This Date:     | 09/24/2019                                          |                                 | Permit Number: | 109539 |
|-----------------------|-----------------------------------------------------|---------------------------------|----------------|--------|
| Location Description: |                                                     | ACOGDOCHES RD<br>FELS, TX 78132 |                |        |
|                       | Subdivision:<br>Unit:<br>Lot:<br>Block:<br>Acreage: | Valentine Bennett Survey        | 100, Abst. 72  |        |
| Type of System:       | Aerobic<br>Surface Irrigatio                        |                                 |                |        |
| Issued to:            | Marcantonio Er                                      | nterprises, LLC                 |                |        |