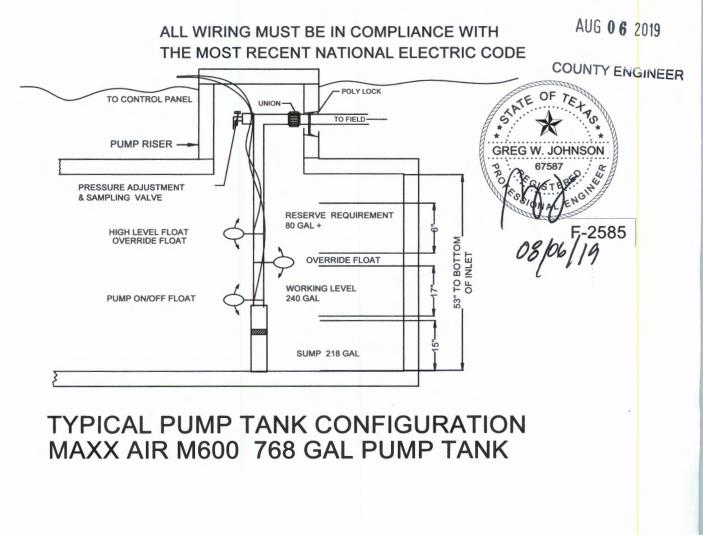

ENVIRONMENTAL HEALTH INSPECTOR

ENVIRONMENTAL HEALTH COORDINATOR

**Comal County Environmental Health OSSF Inspection Sheet** OSSF Installer #: OS 00 26238 Smorte Installer Name: 09-24-19 B. Olvera 1st Inspection Date: 2nd Inspection Date: Mike Inspector Name: Inspector Nerme: Inspector Name; Permits: 109539 Address: 22K7 Old Narododus Rd. Description Clations Est inen 2nd lyness and fants 100 Arminer SITE AND SOIL CONDITIONS & 89-04-K 285,31(a) 6-24-19 SETBACK DISTANCES Site and Soil 285.30(b)(1)(A)(IV) 285.30(b)(1)(A)(v) **Conditions** Consistent with 285.30(b)(1)(A)(iii) Submitted Planning Materials 285.30(b)(1)(A)(II) 285.30(b)(1)(A)(i) SITE AND SOIL CONDITIONS & 285.91(10) SETBACK DISTANCES Setback 285.30(b)(4) Distances 285.31(d) Meet Minimum Standards SEWER PIPE Proper Type Pipe from Structure to Disposal System 9/16/19 285.32(a)(1) (Cast Iron, Ductile Iron, Sch. 40, SDR 261 SEWER PIPE Slope from the Sewer to the Tank at least 1/8 Inch Per 285.32(a)(3) Foot SEWER PIPE Two Way Sanitary -**Type Cleanout Properly Installed** (Add. C/O Every 100' &/or 90 285.32(a)(5) degree bends) PRETREATMENT Installed (if required) TCEQ Approved List 285.32(b)(1)(G)285.32(b)(1 PRETREATMENT Septic Tank(s) KEX(III) Meet Minimum Requirements 285.32(b)(1)(E)(N) 285.32(b)(1)(F) 285.32(b)(1)(8) 285.32(b)(1)(C)(i) 285.32(b)(1)(C)(ii) 285.32(b)(1)(D) 285.32(b)(1)(E) 285.32(b)(1)(A) 285.32(b)(1)(E)(II) 285.32(b)(1)(E)(I) 285.32(b)(1)(E)(II)(I) PRETREATMENT Grease Interceptors If required for 285.34(d) commercial 0 MT-9/16/19 G-2CI-19 BMD COLLERAD 04-04-19 Blio Schl. 80 tight Toak Set level 10 lecks operational cover tunk & Sphaylines look for sch 50 Sleeve Line. Ready For Cover.