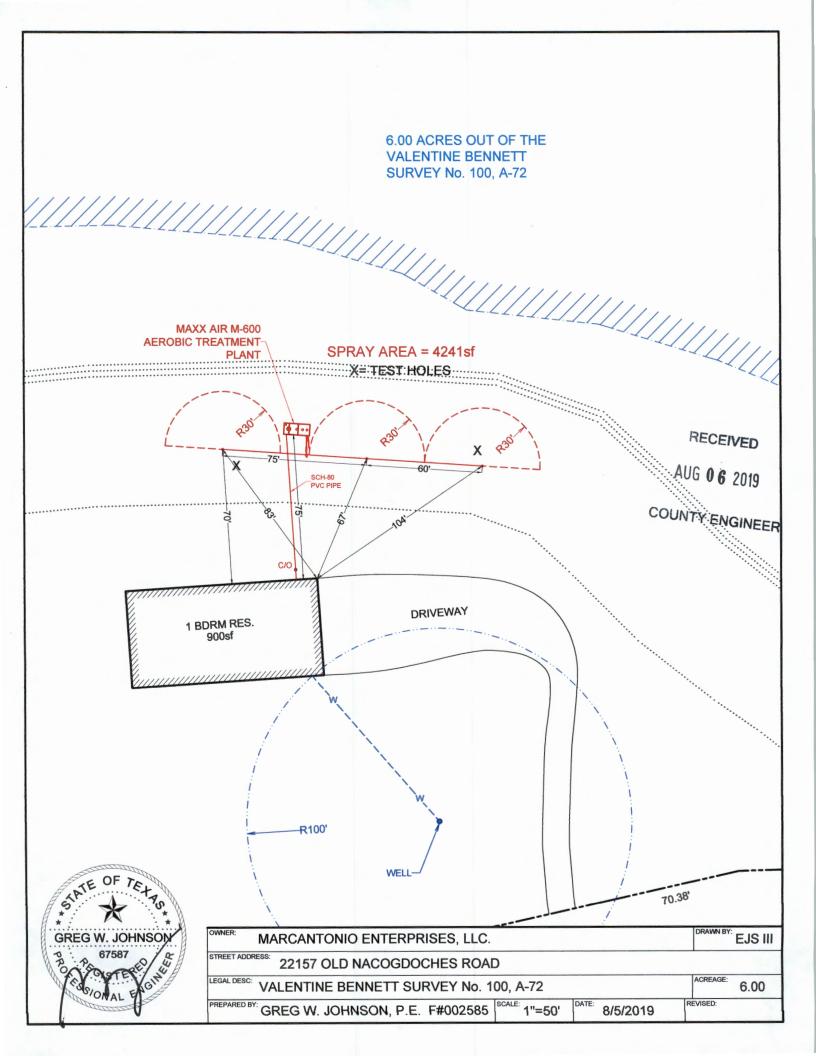

### License to Operate On-Site Sewage Treatment and Disposal Facility

| Issued This Date:     | 09/24/2019                                          |                                 | Permit Number: | 109539 |
|-----------------------|-----------------------------------------------------|---------------------------------|----------------|--------|
| Location Description: |                                                     | ACOGDOCHES RD<br>FELS, TX 78132 |                |        |
|                       | Subdivision:<br>Unit:<br>Lot:<br>Block:<br>Acreage: | Valentine Bennett Survey        | 100, Abst. 72  |        |
| Type of System:       | Aerobic<br>Surface Irrigatio                        |                                 |                |        |
| Issued to:            | Marcantonio Er                                      | nterprises, LLC                 |                |        |