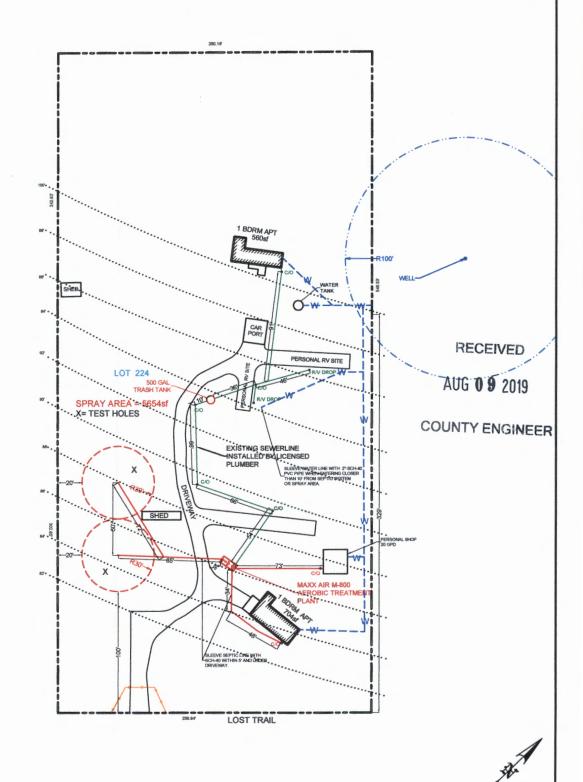

Subdivision:

Royal Forrest

Unit:

Lot:

224

Block: Acreage:

Type of System:

Aerobic

Surface Irrigation

Issued to:

James Michael Byrd, Jr. & Julia Kathleen Byrd

This license is authorization for the owner to operate and maintain a private facility at the location described in accordance to the rules and regulations for on-site sewerage facilities of Comal County, Texas, and the Texas Commission on Environmental Quality.