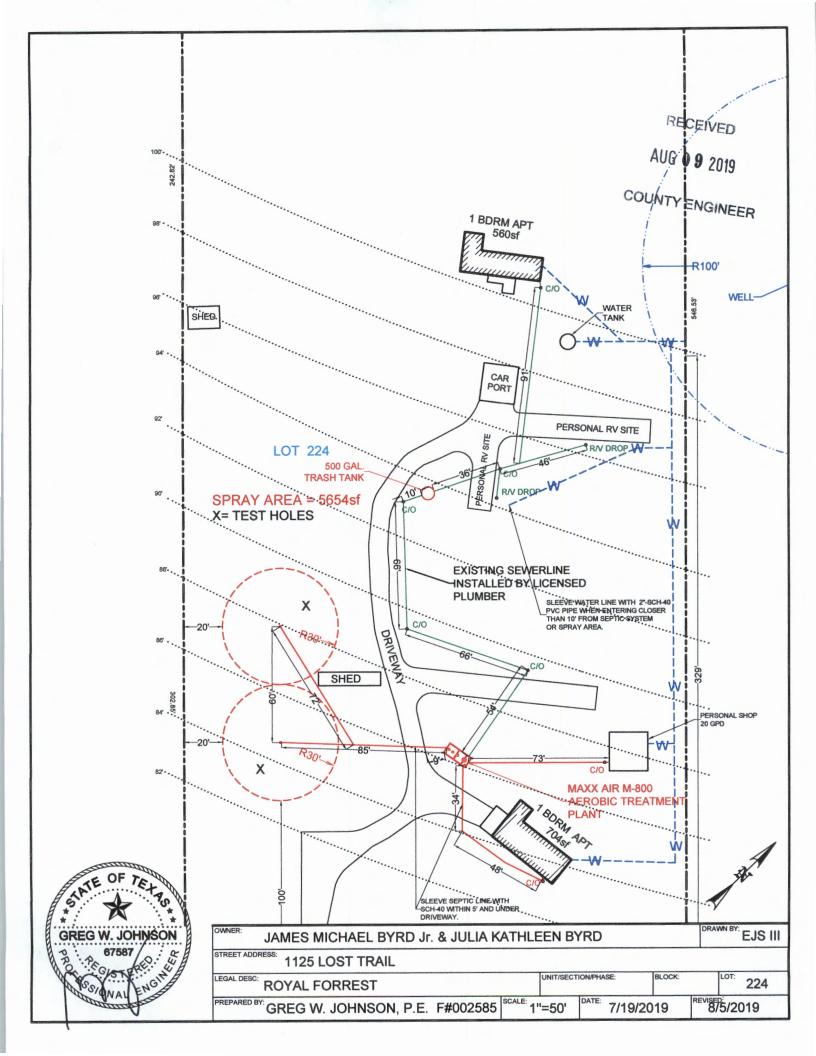

Describe each soil horizon and identify any restrictive features on the form. Indicate depths where features appear.

| SOIL BORING      | NUMBER SUR       | TACE EVALUAT    | T                  |                                       |                        |              |
|------------------|------------------|-----------------|--------------------|---------------------------------------|------------------------|--------------|
| Depth<br>(Feet)  | Texture<br>Class | Soil<br>Texture | Gravel<br>Analysis | Drainage<br>(Mottles/<br>Water Table) | Restrictive<br>Horizon | Observations |
| 0<br>1 <b>6"</b> | Ш                | CLAY<br>LOAM    | N/A                | NONE<br>OBSERVED                      | LIMESTONE<br>@ 6"      | BROWN        |
| 2                |                  |                 |                    |                                       |                        |              |
| 3                |                  |                 |                    |                                       |                        |              |
| 4                |                  |                 |                    |                                       |                        | RECEIVED     |
| 5                |                  |                 |                    |                                       |                        | AUG 0 9 201  |

| SOIL BORING     | NUMBER SURI      | FACE EVALUAT    | ION                |                                       | (                      | COUNTY ENGINE |
|-----------------|------------------|-----------------|--------------------|---------------------------------------|------------------------|---------------|
| Depth<br>(Feet) | Texture<br>Class | Soil<br>Texture | Gravel<br>Analysis | Drainage<br>(Mottles/<br>Water Table) | Restrictive<br>Horizon | Observations  |
| 0 1 2 3 4 5     | SAME             | AS              | ABOVE              |                                       |                        |               |

I certify that the findings of this report are based on my field observations and are accurate to the best of my ability.

Greg W. Johnson, P.E. 67587-F2585, S.E. 11561

Date

GREG W. JOHNSON

67587

67587

67587