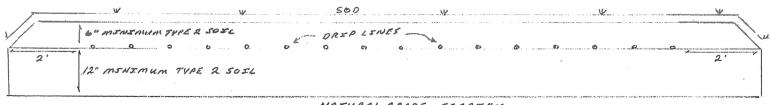

chamber.
- A vacuum relief valve (R) shall be installed on both the supply and flush lines at their highest points. The valves shall be located in valve boxes filled with pea gravel.
- 9. Cover the dripfield with a minimum of 6" type 2 soil. Drainfield shall be sodded in grass.
- 10. The pump shall operate on a timer set to run for a 7 minute duration every 2 hours.
- Vehicles should not be driven over the drainfield and impervious materials and irrigation systems shall not be installed over the drainfield.

#### SITE PLAN & OSSF DESIGN:

ANA & JOSE RECENDIZ
410 WINCHESTER ROAD
SPRING BRANCH, TEXAS 78070

BRIANC, ERYLEBEN, R.S. DAVIE, 9-5-19

562 S. HWY 123 BYPASS #128 SEGUIN, TEXAS 78155 (830) 660-9133

SCALE: 1" = 20'

### DRIP FIELD DETAIL SHEET

RECEIVED

SEP 24 2019

COUNTY ENGINEER



NATURAL GRADE - SCARTFY



| - | ANA & JOSE RECENDIZ        |
|---|----------------------------|
|   | 410 WINCHESTER ROAD        |
|   | SPRING BRANCH, TEXAS 78070 |

| BRIAN C. ERXLEBEN, R.S.    |
|----------------------------|
| 562 S. HWY 123 BYPASS #128 |
| SECULNI TEXAS 78155        |

(830) 660-9133

DATE: 8-5-19

SCALE: 1"='

### TOTAL DYNAMIC HEAD (TDH) CALCULATIONS

Total Flow = 5.17 gpm

Operational Pressure = 25 psi

Dripline Length = 1000 ft

Supply Line 1 in Sch 40 = 50'

Head Loss Friction – Laterals: (0.78 ft/100 ft)(1000 ft) = 8 psi

Head Loss Friction - Supply: 2 psi

Head Loss Friction - Filter = 1 psi

Head Loss Friction - Fittings: 1 psi

Head Loss - Elevation: 4 ft

TDH = (2.31 ft/psi)(25 psi + 8 psi + 2 psi + 1 psi + 1 psi) + 4 ft = 90 ft

PUMP REQUIREMENT = 5.17 G