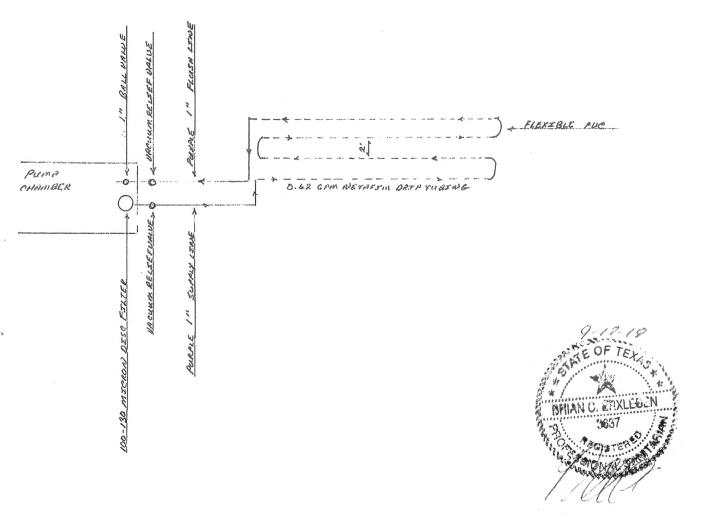

valve (R) shall be installed on both the supply and flush lines at their highest points. The valves shall be located in valve boxes filled with pea gravel.
- 9. Cover the dripfield with a minimum of 6" type 2 soil. Drainfield shall be sodded in grass.
- 10. The pump shall operate on a timer set to run for a 7 minute duration every 2 hours.
- Vehicles should not be driven over the drainfield and impervious materials and irrigation systems shall not be installed over the drainfield.

#### SITE PLAN & OSSF DESIGN:

ANA & JOSE RECENDIZ
410 WINCHESTER ROAD
SPRING BRANCH, TEXAS 78070

BRIANC, ERYLEBEN, R.S. DAVIE, 9-5-19

562 S. HWY 123 BYPASS #128 SEGUIN, TEXAS 78155 (830) 660-9133

SCALE: 1" = 20'

### DRIP FIELD DETAIL SHEET

RECEIVED

SEP 24 2019

COUNTY ENGINEER



NATURAL GRADE - SCARTFY



| - | ANA & JOSE RECENDIZ        |
|---|----------------------------|
|   | 410 WINCHESTER ROAD        |
|   | SPRING BRANCH, TEXAS 78070 |

| BRIAN C. ERXLEBEN, R.S.    |
|----------------------------|
| 562 S. HWY 123 BYPASS #128 |
| SECULNI TEXAS 78155        |

(830) 660-9133

DATE: 8-5-19

SCALE: 1"='

### TOTAL DYNAMIC HEAD (TDH) CALCULATIONS

Total Flow = 5.17 gpm

Operational Pressure = 25 psi

Dripline Length = 1000 ft

Supply Line 1 in Sch 40 = 50'

Head Loss Friction – Laterals: (0.78 ft/100 ft)(1000 ft) = 8 psi

Head Loss Friction - Supply: 2 psi

Head Loss Friction - Filter = 1 psi

Head Loss Friction - Fittings: 1 psi

Head Loss - Elevation: 4 ft

TDH = (2.31 ft/psi)(25 psi + 8 psi + 2 psi + 1 psi + 1 psi) + 4 ft = 90 ft

PUMP REQUIREMENT = 5.17 GPM @ 88 FT TDH

RECEIVED

S