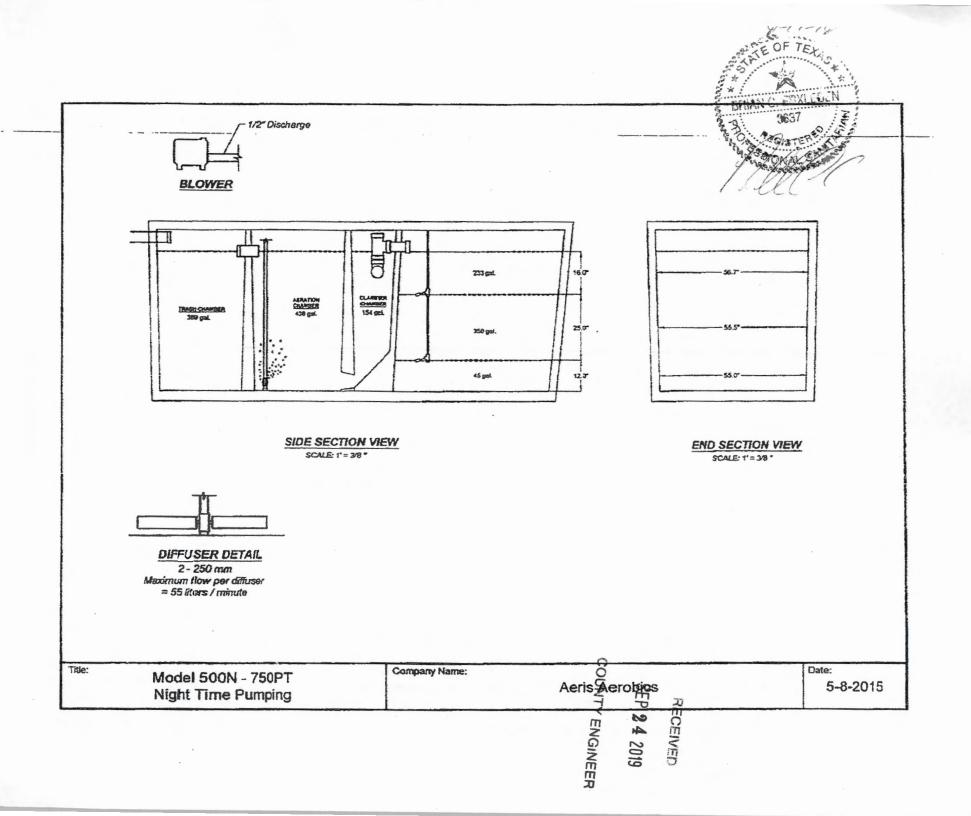

HWY 123 BYPASS #128 |
| SECULNI TEXAS 78155        |

(830) 660-9133

DATE: 8-5-19

SCALE: 1"='

### TOTAL DYNAMIC HEAD (TDH) CALCULATIONS

Total Flow = 5.17 gpm

Operational Pressure = 25 psi

Dripline Length = 1000 ft

Supply Line 1 in Sch 40 = 50'

Head Loss Friction – Laterals: (0.78 ft/100 ft)(1000 ft) = 8 psi

Head Loss Friction - Supply: 2 psi

Head Loss Friction - Filter = 1 psi

Head Loss Friction - Fittings: 1 psi

Head Loss - Elevation: 4 ft

TDH = (2.31 ft/psi)(25 psi + 8 psi + 2 psi + 1 psi + 1 psi) + 4 ft = 90 ft

PUMP REQUIREMENT = 5.17 GPM @ 88 FT TDH

RECEIVED

SEP 24 2019

COUNTY ENGINEER



ANA & JOSE RECENDIZ 410 WINCHESTER ROAD SPRING BRANCH, TEXAS 78070

BRIAN C. ERXLEBEN, R.S. 562 S. HWY 123 BYPASS #128 SEGUIN, TEXAS 78155 (830) 660-9133 DATE: 9-17-19

SCALE: 1"="



### **MODEL 20EB**



### MODEL 33EB



| DSSF DEVELOPMENT APPLICATION CHECKLIST                                                                                                         | Staff will complete shaded                   |
|------------------------------------------------------------------------------------------------------------------------------------------------|----------------------------------------------|
|                                                                                                                                                | items Date Received Initials                 |
|                                                                                                                                                | RECEIVED