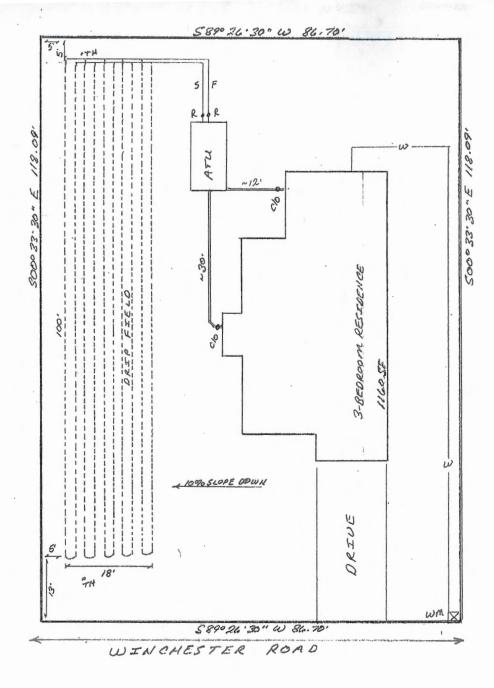

#### License to Operate On-Site Sewage Treatment and Disposal Facility

Issued This Date: 01/22/2020 Permit Number: 109758

Location Description: 410 WINCHESTER RD

SPRING BRANCH, TX 78070

Subdivision: Comal Hills

Unit: 2 Lot: 10 Block: 10

Acreage:

Type of System: Aerobic

Drip Irrigation

Issued to: Ana & Jose Recendiz

This license is authorization for the owner to operate and maintain a private facility at the location described in accordance to the rules and regulations for on-site sewerage facilities of Comal County, Texas, and the Texas Commission on Environmental Quality.