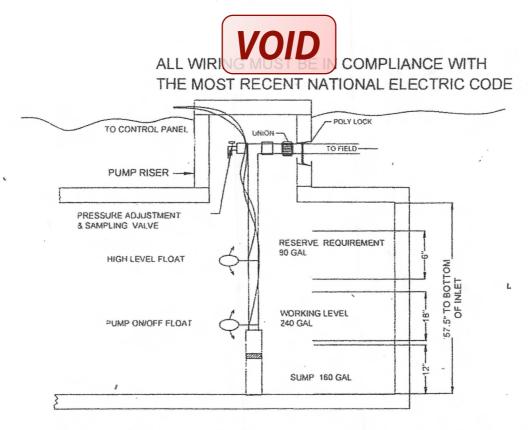

As far as your concern about the quick disconnect, if you look at my design we ran the wire in conduit from the main breaker box under the mobile home and fixed to the side opposite the tank. Normally, the wire would have come from the main breaker box inside the mobile home but there was no place for another 30 amp breaker.