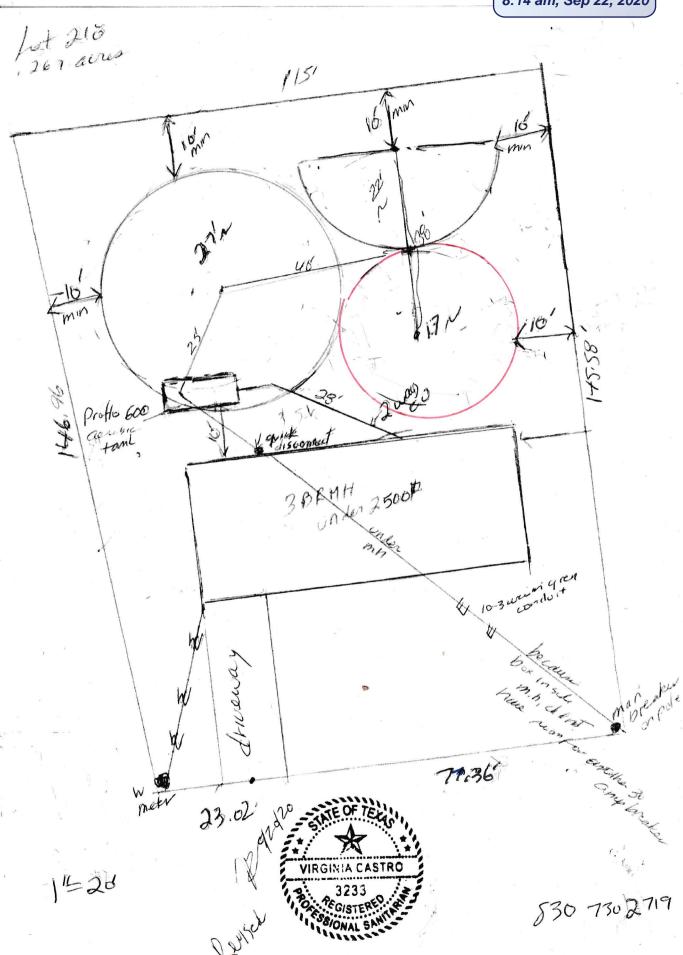

Subdivision:

Deer Meadows

Unit:

4

Lot:

218

Block:

Acreage:

As far as your concern about the quick disconnect, if you look at my design we ran the wire in conduit from the main breaker box under the mobile home and fixed to the side opposite the tank. Normally, the wire would have come from the main breaker box inside the mobile home but there was no place for another 30 amp breaker.