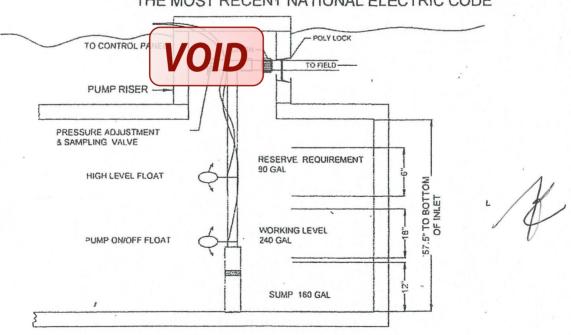

As far as your concern about the quick disconnect, if you look at my design we ran the wire in conduit from the main breaker box under the mobile home and fixed to the side opposite the tank. Normally, the wire would have come from the main breaker box inside the mobile home but there was no place for another 30 amp breaker.