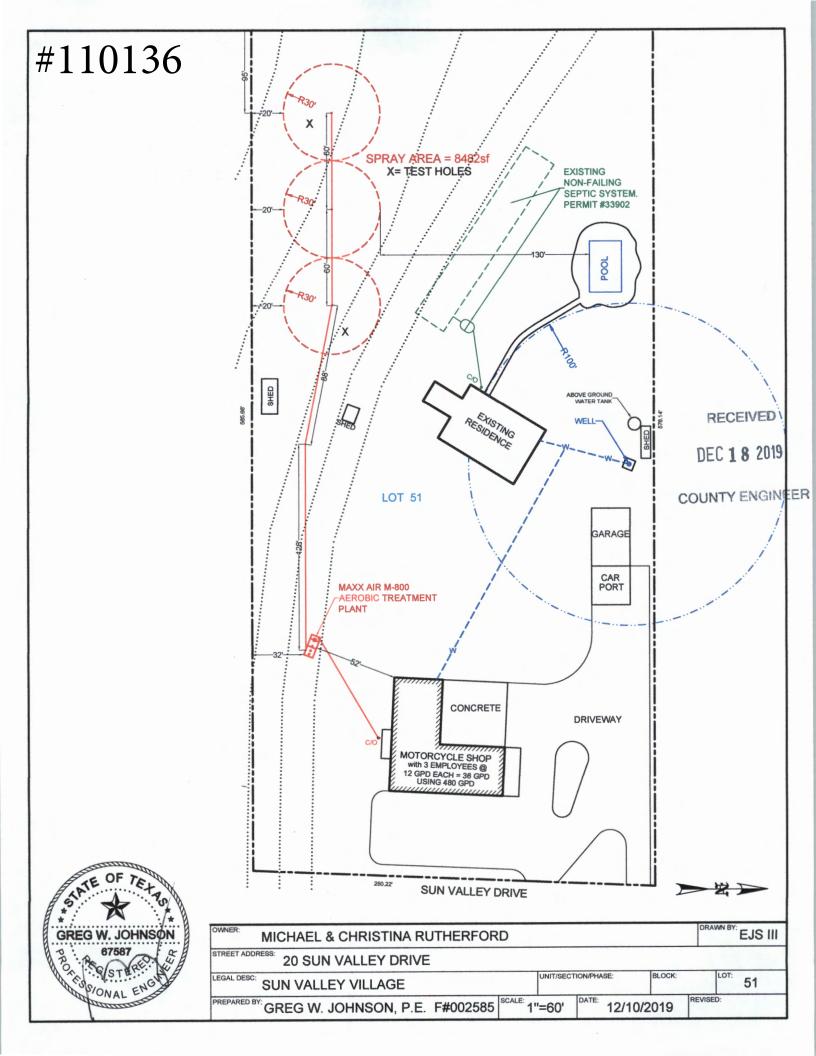

### License to Operate On-Site Sewage Treatment and Disposal Facility

| Issued This Date:     | 01/28/2020                    |                             | Permit Number: | 1101 |
|-----------------------|-------------------------------|-----------------------------|----------------|------|
| Location Description: | 20 SUN VALL<br>SPRING BRAN    | .EY DR<br>NCH, TX 78070     |                |      |
|                       | Subdivision:<br>Unit:         | Sun Valley Village          |                |      |
|                       | Lot:<br>Block:<br>Acreage:    | 51                          |                |      |
| Type of System:       | Aerobic<br>Surface Irrigation | on                          |                |      |
| Issued to:            | Michael Ruther                | ford & Christina Rutherford |                |      |
|                       |                               |                             |                |      |