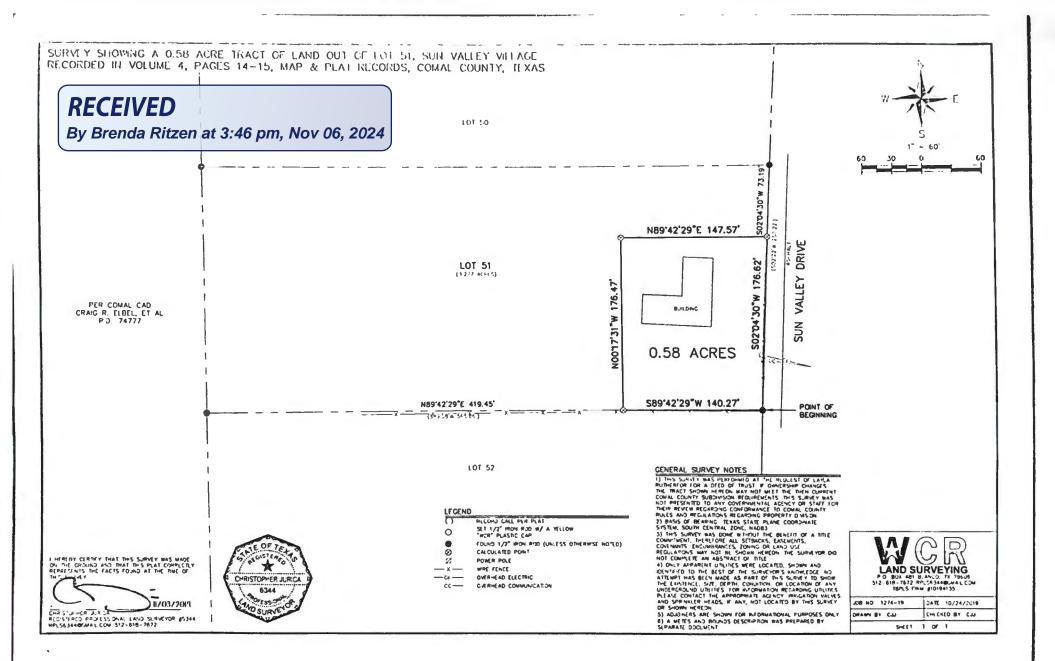

### License to Operate On-Site Sewage Treatment and Disposal Facility

| Issued This Date:     | 01/28/2020                    |                             | Permit Number: | 1101 |
|-----------------------|-------------------------------|-----------------------------|----------------|------|
| Location Description: | 20 SUN VALL<br>SPRING BRAN    | .EY DR<br>NCH, TX 78070     |                |      |
|                       | Subdivision:<br>Unit:         | Sun Valley Village          |                |      |
|                       | Lot:<br>Block:<br>Acreage:    | 51                          |                |      |
| Type of System:       | Aerobic<br>Surface Irrigation | on                          |                |      |
| Issued to:            | Michael Ruther                | ford & Christina Rutherford |                |      |
|                       |                               |                             |                |      |