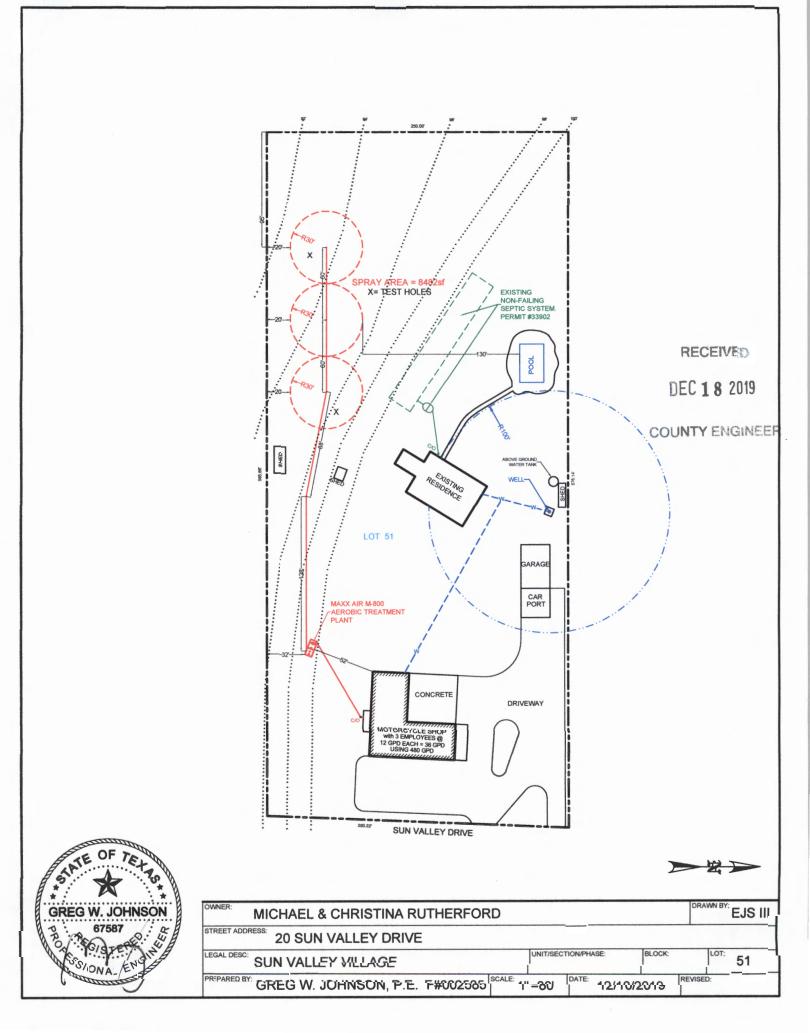

### License to Operate On-Site Sewage Treatment and Disposal Facility

| Issued This Date:     | 01/28/2020                    |                             | Permit Number: | 1101 |
|-----------------------|-------------------------------|-----------------------------|----------------|------|
| Location Description: | 20 SUN VALL<br>SPRING BRAN    | .EY DR<br>NCH, TX 78070     |                |      |
|                       | Subdivision:<br>Unit:         | Sun Valley Village          |                |      |
|                       | Lot:<br>Block:<br>Acreage:    | 51                          |                |      |
| Type of System:       | Aerobic<br>Surface Irrigation | on                          |                |      |
| Issued to:            | Michael Ruther                | ford & Christina Rutherford |                |      |
|                       |                               |                             |                |      |