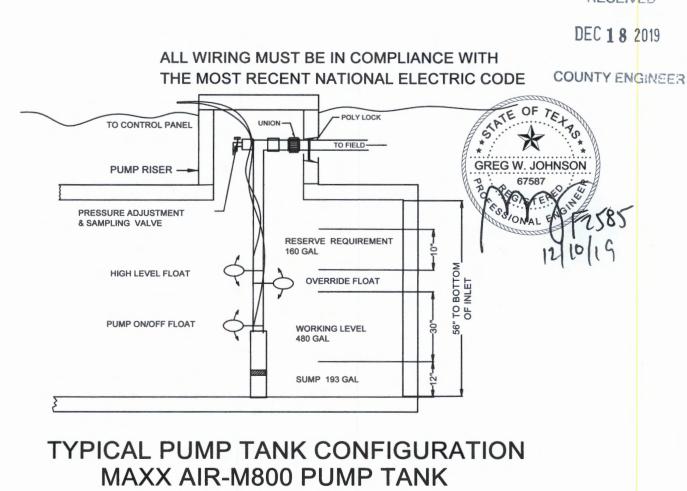

### License to Operate On-Site Sewage Treatment and Disposal Facility

| Issued This Date:     | 01/28/2020                    |                             | Permit Number: | 1101 |
|-----------------------|-------------------------------|-----------------------------|----------------|------|
| Location Description: | 20 SUN VALL<br>SPRING BRAN    | .EY DR<br>NCH, TX 78070     |                |      |
|                       | Subdivision:<br>Unit:         | Sun Valley Village          |                |      |
|                       | Lot:<br>Block:<br>Acreage:    | 51                          |                |      |
| Type of System:       | Aerobic<br>Surface Irrigation | on                          |                |      |
| Issued to:            | Michael Ruther                | ford & Christina Rutherford |                |      |
|                       |                               |                             |                |      |