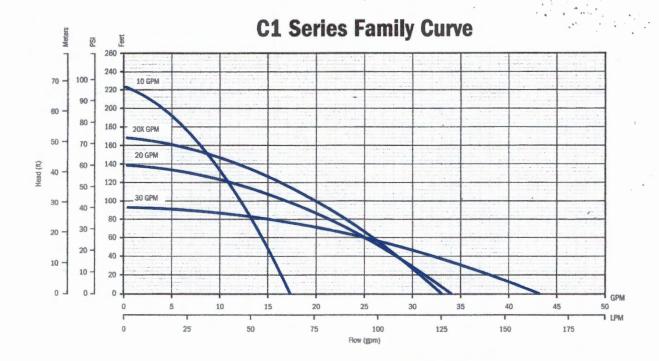

| No. | Description                                                                                                                                                                                                                                                                                                                                                                                                                                                                                                                      | Anwser / | Citations                                                                                                 | 2"                                    | Notes |   | 1st Insp. | 2nd insp. | 3rd Insp. |
|-----|----------------------------------------------------------------------------------------------------------------------------------------------------------------------------------------------------------------------------------------------------------------------------------------------------------------------------------------------------------------------------------------------------------------------------------------------------------------------------------------------------------------------------------|----------|-----------------------------------------------------------------------------------------------------------|---------------------------------------|-------|---|-----------|-----------|-----------|
|     | FFLUENT DISPOSAL SYSTEM Utilized                                                                                                                                                                                                                                                                                                                                                                                                                                                                                                 |          |                                                                                                           |                                       |       |   |           |           |           |
|     | only by Single Family Dwelling EFFLUENT DISPOSAL SYSTEM Topographic Slopes E 2.0% EFFLUENT DISPOSAL SYSTEM Adequate Length of Drain Field (1000 Linear ft. for 2 bedrooms or Less & an additional 400 ft. for each additional bedroom ) EFFLUENT DISPOSAL SYSTEM Lateral Depth of 18 inches to 3 ft. & Vertical Separation of 1ft on bottom and 2 ft. to restrictive horizon and ground water respectfully EFFLUENT DISPOSAL SYSTEM Lateral Drain Pipe (1.25 - 1.5" dia.) & Pipe Holes (3/16 - 1/4" dia. Hole Size ) 5 ft. Apart |          | 285.33(b)(3)(A)<br>285.33(b)(3)(A)<br>285.33(b)(3)(B)<br>285.91(13)<br>285.33(b)(3)(D)<br>285.33(b)(3)(F) |                                       |       |   |           |           |           |
|     | AEROBIC TREATMENT UNIT IS Aerobic Unit Installed According to Approved Guidelines.                                                                                                                                                                                                                                                                                                                                                                                                                                               |          | 285.32(c)(1)                                                                                              |                                       |       | • | 1/28/20   |           | id<br>Ma  |
| 33  | AEROBIC TREATMENT UNIT                                                                                                                                                                                                                                                                                                                                                                                                                                                                                                           |          | ¥                                                                                                         |                                       |       |   |           |           |           |
|     | Inspection/Clean Out Port &<br>Risers Provided<br>AEROBIC TREATMENT UNIT                                                                                                                                                                                                                                                                                                                                                                                                                                                         | /        |                                                                                                           | 3                                     |       |   |           |           |           |
|     | Secondary restraint system<br>provided AEROBIC TREATMENT<br>UNIT Riser permanently fastened                                                                                                                                                                                                                                                                                                                                                                                                                                      |          |                                                                                                           | · · · · · · · · · · · · · · · · · · · |       |   |           |           |           |
|     | to lid or cast into tank AEROBIC TREATMENT UNIT Riser cap protected against                                                                                                                                                                                                                                                                                                                                                                                                                                                      |          |                                                                                                           |                                       |       |   |           |           |           |
| 34  | unauthorized intrusions                                                                                                                                                                                                                                                                                                                                                                                                                                                                                                          |          |                                                                                                           |                                       |       |   |           | +         |           |
|     | AEROBIC TREATMENT UNIT<br>Chlorinator Properly Installed with<br>Chlorine Tablets in Place.                                                                                                                                                                                                                                                                                                                                                                                                                                      | /        |                                                                                                           | · .                                   | 1x*   | - |           |           |           |
| 35  | PUMP TANK is the Pump Tank an<br>approved concrete tank or other<br>acceptable materials &                                                                                                                                                                                                                                                                                                                                                                                                                                       |          |                                                                                                           | 3000<br>Pum                           | gal.  |   |           |           |           |
|     | construction PUMP TANK Sampling Port Provided in the Treated Effluent Line                                                                                                                                                                                                                                                                                                                                                                                                                                                       |          |                                                                                                           | Pum                                   | ρ     |   |           |           |           |
|     | PUMP TANK Check Valve and/or<br>Anti- Siphon Device Present When<br>Required                                                                                                                                                                                                                                                                                                                                                                                                                                                     | 1        |                                                                                                           |                                       |       |   |           |           |           |
| 36  | PUMP TANK Audible and Visual<br>High Water Alarm Installed on<br>Separate Circuit From Pump                                                                                                                                                                                                                                                                                                                                                                                                                                      |          |                                                                                                           |                                       |       |   |           |           |           |
|     | PUMP TANK Inspection/Clean Ou<br>Port & Risers Provided<br>PUMP TANK Secondary restraint<br>system provided                                                                                                                                                                                                                                                                                                                                                                                                                      |          |                                                                                                           |                                       |       |   |           |           |           |
|     | PUMP TANK Riser permanently fastened to lid or cast into tank PUMP TANK Riser cap protected against unauthorized intrusions                                                                                                                                                                                                                                                                                                                                                                                                      |          |                                                                                                           |                                       |       |   |           |           |           |
|     | PUMP TANK Secondary restraint                                                                                                                                                                                                                                                                                                                                                                                                                                                                                                    | +        |                                                                                                           |                                       |       |   |           |           |           |
| 3   | <ul> <li>system provided</li> <li>PUMP TANK Electrical</li> <li>Connections in Approved Junctic</li> </ul>                                                                                                                                                                                                                                                                                                                                                                                                                       | on /     |                                                                                                           |                                       |       |   |           |           |           |

FINAL

| No. | Description                                                                                                                                                                                     | Armiser | Citations                                                                                                                                                                                       |                                                                                                                                                                                                                                                                                                                                                                                                                                                                                                                                                                                                                                                                                                                                                                                                                                                                                                                                                                                                                                                                                                                                                                                                                                                                                                                                                                                                                                                                                                                                                                                                                                                                                                                                                                                                                                                                                                                                                                                                                                                                                                                               | Notes | 1st insp. | 2nd insp. | 3rd insp. |
|-----|-------------------------------------------------------------------------------------------------------------------------------------------------------------------------------------------------|---------|-------------------------------------------------------------------------------------------------------------------------------------------------------------------------------------------------|-------------------------------------------------------------------------------------------------------------------------------------------------------------------------------------------------------------------------------------------------------------------------------------------------------------------------------------------------------------------------------------------------------------------------------------------------------------------------------------------------------------------------------------------------------------------------------------------------------------------------------------------------------------------------------------------------------------------------------------------------------------------------------------------------------------------------------------------------------------------------------------------------------------------------------------------------------------------------------------------------------------------------------------------------------------------------------------------------------------------------------------------------------------------------------------------------------------------------------------------------------------------------------------------------------------------------------------------------------------------------------------------------------------------------------------------------------------------------------------------------------------------------------------------------------------------------------------------------------------------------------------------------------------------------------------------------------------------------------------------------------------------------------------------------------------------------------------------------------------------------------------------------------------------------------------------------------------------------------------------------------------------------------------------------------------------------------------------------------------------------------|-------|-----------|-----------|-----------|
|     | APPLICATION AREA Distribution Pipe, Fitting, Sprinkler Heads & Valve Covers Color Coded Purple?                                                                                                 |         | 285.33(d)(2)(G)(iii)(II)285.3<br>3(d)(2)(G)(iii)(III)285.33(d)(<br>2)(G)(v)<br>285.33(d)(2)(G)(iii)<br>285.33(d)(2)(G)(iv)<br>285.33(d)(2)(G)(i)<br>285.33(d)(2)(G)(ii)<br>285.33(d)(2)(G)(iii) | 100 mm (100 mm) (100 mm) (100 mm) (100 mm) (100 mm) (100 mm) (100 mm) (100 mm) (100 mm) (100 mm) (100 mm) (100 mm) (100 mm) (100 mm) (100 mm) (100 mm) (100 mm) (100 mm) (100 mm) (100 mm) (100 mm) (100 mm) (100 mm) (100 mm) (100 mm) (100 mm) (100 mm) (100 mm) (100 mm) (100 mm) (100 mm) (100 mm) (100 mm) (100 mm) (100 mm) (100 mm) (100 mm) (100 mm) (100 mm) (100 mm) (100 mm) (100 mm) (100 mm) (100 mm) (100 mm) (100 mm) (100 mm) (100 mm) (100 mm) (100 mm) (100 mm) (100 mm) (100 mm) (100 mm) (100 mm) (100 mm) (100 mm) (100 mm) (100 mm) (100 mm) (100 mm) (100 mm) (100 mm) (100 mm) (100 mm) (100 mm) (100 mm) (100 mm) (100 mm) (100 mm) (100 mm) (100 mm) (100 mm) (100 mm) (100 mm) (100 mm) (100 mm) (100 mm) (100 mm) (100 mm) (100 mm) (100 mm) (100 mm) (100 mm) (100 mm) (100 mm) (100 mm) (100 mm) (100 mm) (100 mm) (100 mm) (100 mm) (100 mm) (100 mm) (100 mm) (100 mm) (100 mm) (100 mm) (100 mm) (100 mm) (100 mm) (100 mm) (100 mm) (100 mm) (100 mm) (100 mm) (100 mm) (100 mm) (100 mm) (100 mm) (100 mm) (100 mm) (100 mm) (100 mm) (100 mm) (100 mm) (100 mm) (100 mm) (100 mm) (100 mm) (100 mm) (100 mm) (100 mm) (100 mm) (100 mm) (100 mm) (100 mm) (100 mm) (100 mm) (100 mm) (100 mm) (100 mm) (100 mm) (100 mm) (100 mm) (100 mm) (100 mm) (100 mm) (100 mm) (100 mm) (100 mm) (100 mm) (100 mm) (100 mm) (100 mm) (100 mm) (100 mm) (100 mm) (100 mm) (100 mm) (100 mm) (100 mm) (100 mm) (100 mm) (100 mm) (100 mm) (100 mm) (100 mm) (100 mm) (100 mm) (100 mm) (100 mm) (100 mm) (100 mm) (100 mm) (100 mm) (100 mm) (100 mm) (100 mm) (100 mm) (100 mm) (100 mm) (100 mm) (100 mm) (100 mm) (100 mm) (100 mm) (100 mm) (100 mm) (100 mm) (100 mm) (100 mm) (100 mm) (100 mm) (100 mm) (100 mm) (100 mm) (100 mm) (100 mm) (100 mm) (100 mm) (100 mm) (100 mm) (100 mm) (100 mm) (100 mm) (100 mm) (100 mm) (100 mm) (100 mm) (100 mm) (100 mm) (100 mm) (100 mm) (100 mm) (100 mm) (100 mm) (100 mm) (100 mm) (100 mm) (100 mm) (100 mm) (100 mm) (100 mm) (100 mm) (100 mm) (100 mm) (100 mm) (100 mm) (100 mm) (100 mm) (100 mm) (100 mm) (100 mm) (100 mm) (100 mm) (100 |       |           |           |           |
| 41  | APPLICATION AREA Low Angle Nozzles Used / Pressure is as required APPLICATION AREA Acceptable Area, nothing within 10 ft of sprinkler heads? APPLICATION AREA The Landscape Plan is as Designed | X       | 285.33(d)(2)(G)(i)<br>285.33(d)(2)(A)<br>285.33(d)(2)(F)                                                                                                                                        |                                                                                                                                                                                                                                                                                                                                                                                                                                                                                                                                                                                                                                                                                                                                                                                                                                                                                                                                                                                                                                                                                                                                                                                                                                                                                                                                                                                                                                                                                                                                                                                                                                                                                                                                                                                                                                                                                                                                                                                                                                                                                                                               |       |           |           | x         |
| 42  | PUMP TANK Meets Minimum<br>Reserve Capacity Requirements                                                                                                                                        | Х       |                                                                                                                                                                                                 |                                                                                                                                                                                                                                                                                                                                                                                                                                                                                                                                                                                                                                                                                                                                                                                                                                                                                                                                                                                                                                                                                                                                                                                                                                                                                                                                                                                                                                                                                                                                                                                                                                                                                                                                                                                                                                                                                                                                                                                                                                                                                                                               |       | <br>é.    |           | X         |
| 44  | PUMP TANK Material Type & Manufacturer PUMP TANK Type/Size of Pump                                                                                                                              |         | ·                                                                                                                                                                                               |                                                                                                                                                                                                                                                                                                                                                                                                                                                                                                                                                                                                                                                                                                                                                                                                                                                                                                                                                                                                                                                                                                                                                                                                                                                                                                                                                                                                                                                                                                                                                                                                                                                                                                                                                                                                                                                                                                                                                                                                                                                                                                                               |       |           |           |           |