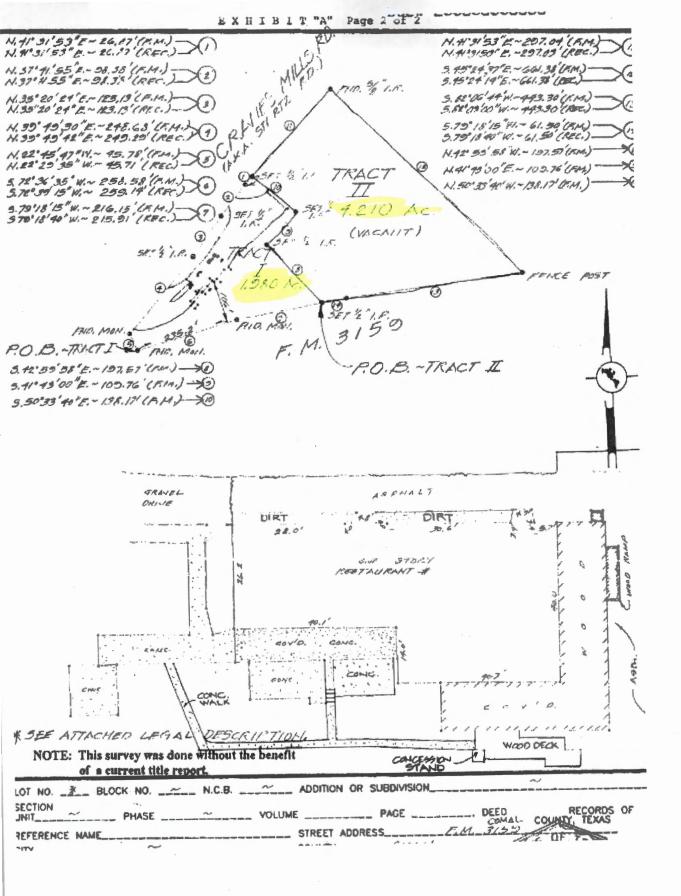

33'40" West, 138.17 feet to a set iron rod on the Southeast line of CRANES MILL ROAD, (STARTZ RD) for a corner of this tract;

THENCE with the Southeast line of Cranes Mill Road (STARTZ RD), North 41° 31'53" East, 297.04 feet to an iron pin and corner post, set for the North corner of this tract, which point is also on the Northeast line of said A. J. Baird Survey No. 432;

THENCE along the Northeast line of said A. J. Baird Survey and with the fence, South 45°24'37" East, 661.38 feet to an iron pin and corner post in the North line of F. M. Road 3159, set for the Southeast corner of this tract;

THENCE with North line of F. M. Road 3159 as follows: South 82° 06'44 West, 443.30 feet

South 79° 18'15" West, 61.50 feet to the POINT OF BEGINNING and containing 4.210 acres of land.

5-10-96





This page has been added to comply with the statutory requirement that the clerk shall stamp the recording information at the bottom of the last page.

This page becomes part of the document identified by the file clerk number affixed on preceding pages.

> Dock 200506006563 R Pages 5 82/18/2005 2:37PM Official Records of

82/18/2005 2: Official Record COMPL COUNTY JOY STREATER COUNTY CLERK

Day Streater

> Phone: (830) 850-0080 Fax: (830) 935-4932

To: paul swoyer septics, Ilc 10018 Startz Road Canyon Lake, TX 78133 Printed:8/13/2020 Site: 10018 Startz Road Canyon Lake, TX 78133

Permit #: 110251

Agency: Comal County

County: Comal County Mfg / Brand: - Sub: n/a

Customer ID: 1334

Contract Dates: 3/16/2020 - 3/16/2023

▼ This counts as a type of "Scheduled Inspection"

Scheduled Dat