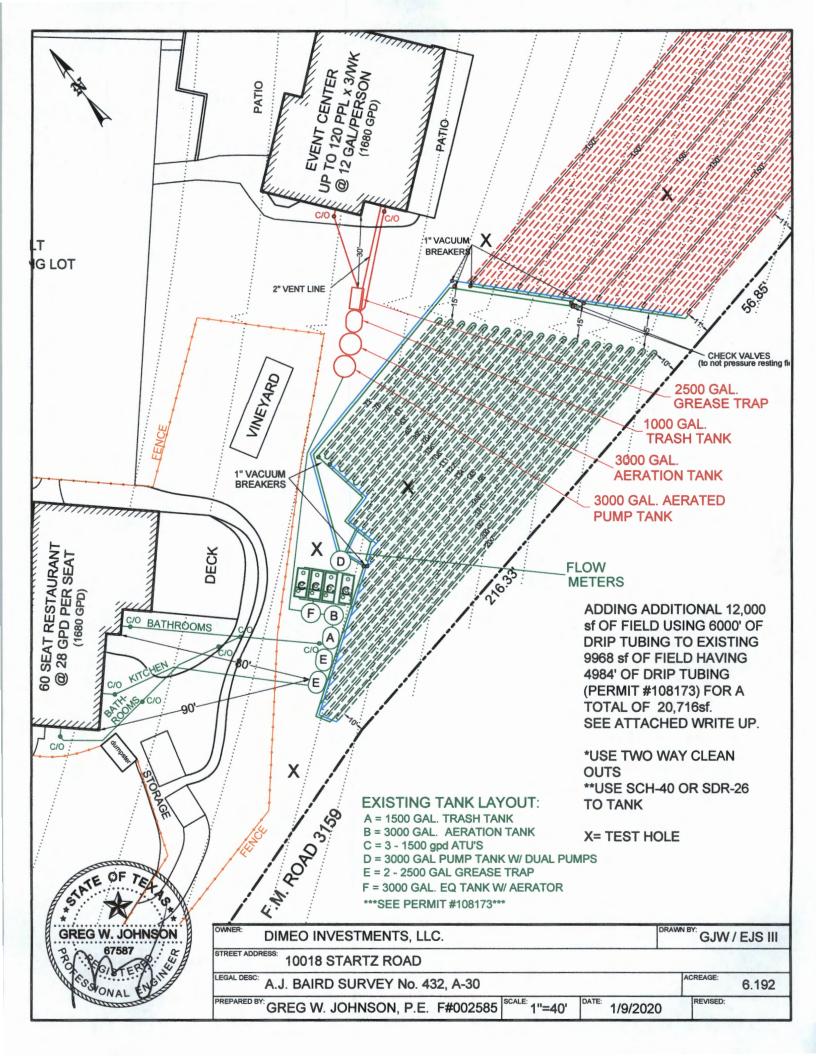

A.J. Baird Survey No. 432, Abst. 30

Unit: Lot:

Block:

Acreage:

6.1900

Type of System:

Aerobic

**Drip Irrigation** 

APPROVED MINIMUM SIZES AS PER ATTACHED DESIGN

Type of System: Aerobic

**Drip Irrigation** 

This permit gives permission for the construction of the above referenced on-site facility to commence. Installation must be completed by an installer holding a valid registration card from the Texas Commission on Environmental Quality (TCEQ). Installation and inspection must comply with current TCEQ and Comal County requirements.