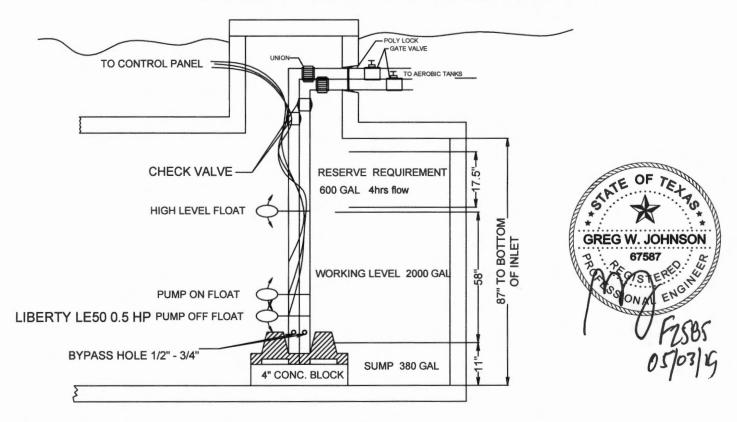

| No. | Description                                                                                                                                                                                                                                                                                                                                                                                                                                                                                                                      | Anwser / | Citations                                                                                                 | 2"                                    | Notes |   | 1st Insp. | 2nd insp. | 3rd Insp. |
|-----|----------------------------------------------------------------------------------------------------------------------------------------------------------------------------------------------------------------------------------------------------------------------------------------------------------------------------------------------------------------------------------------------------------------------------------------------------------------------------------------------------------------------------------|----------|-----------------------------------------------------------------------------------------------------------|---------------------------------------|-------|---|-----------|-----------|-----------|
|     | FFLUENT DISPOSAL SYSTEM Utilized                                                                                                                                                                                                                                                                                                                                                                                                                                                                                                 |          |                                                                                                           |                                       |       |   |           |           |           |
|     | only by Single Family Dwelling EFFLUENT DISPOSAL SYSTEM Topographic Slopes E 2.0% EFFLUENT DISPOSAL SYSTEM Adequate Length of Drain Field (1000 Linear ft. for 2 bedrooms or Less & an additional 400 ft. for each additional bedroom ) EFFLUENT DISPOSAL SYSTEM Lateral Depth of 18 inches to 3 ft. & Vertical Separation of 1ft on bottom and 2 ft. to restrictive horizon and ground water respectfully EFFLUENT DISPOSAL SYSTEM Lateral Drain Pipe (1.25 - 1.5" dia.) & Pipe Holes (3/16 - 1/4" dia. Hole Size ) 5 ft. Apart |          | 285.33(b)(3)(A)<br>285.33(b)(3)(A)<br>285.33(b)(3)(B)<br>285.91(13)<br>285.33(b)(3)(D)<br>285.33(b)(3)(F) |                                       |       |   |           |           |           |
|     | AEROBIC TREATMENT UNIT IS Aerobic Unit Installed According to Approved Guidelines.                                                                                                                                                                                                                                                                                                                                                                                                                                               |          | 285.32(c)(1)                                                                                              |                                       |       | • | 1/28/20   |           | id<br>Ma  |
| 33  | AEROBIC TREATMENT UNIT                                                                                                                                                                                                                                                                                                                                                                                                                                                                                                           |          | ¥                                                                                                         |                                       |       |   |           |           |           |
|     | Inspection/Clean Out Port &<br>Risers Provided<br>AEROBIC TREATMENT UNIT                                                                                                                                                                                                                                                                                                                                                                                                                                                         | /        |                                                                                                           | 3                                     |       |   |           |           |           |
|     | Secondary restraint system<br>provided AEROBIC TREATMENT<br>UNIT Riser permanently fastened                                                                                                                                                                                                                                                                                                                                                                                                                                      |          |                                                                                                           | · · · · · · · · · · · · · · · · · · · |       |   |           |           |           |
|     | to lid or cast into tank AEROBIC TREATMENT UNIT Riser cap protected against                                                                                                                                                                                                                                                                                                                                                                                                                                                      |          |                                                                                                           |                                       |       |   |           |           |           |
| 34  | unauthorized intrusions                                                                                                                                                                                                                                                                                                                                                                                                                                                                                                          |          |                                                                                                           |                                       |       |   |           | +         |           |
|     | AEROBIC TREATMENT UNIT<br>Chlorinator Properly Installed with<br>Chlorine Tablets in Place.                                                                                                                                                                                                                                                                                                                                                                                                                                      | /        |                                                                                                           | · .                                   | 1x*   | - |           |           |           |
| 35  | PUMP TANK is the Pump Tank an<br>approved concrete tank or other<br>acceptable materials &                                                                                                                                                                                                                                                                                                                                                                                                                                       |          |                                                                                                           | 3000<br>Pum                           | gal.  |   |           |           |           |
|     | construction PUMP TANK Sampling Port Provided in the Treated Effluent Line                                                                                                                                                                                                                                                                                                                                                                                                                                                       |          |                                                                                                           | Pum                                   | ρ     |   |           |           |           |
|     | PUMP TANK Check Valve and/or<br>Anti- Siphon Device Present When<br>Required                                                                                                                                                                                                                                                                                                                                                                                                                                                     | 1        |                                                                                                           |                                       |       |   |           |           |           |
| 36  | PUMP TANK Audible and Visual<br>High Water Alarm Installed on<br>Separate Circuit From Pump                                                                                                                                                                                                                                                                                                                                                                                                                                      |          |                                                                                                           |                                       |       |   |           |           |           |
|     | PUMP TANK Inspection/Clean Ou<br>Port & Risers Provided<br>PUMP TANK Secondary restraint<br>system provided                                                                                                                                                                                                                                                                                                                                                                                                                      |          |                                                                                                           |                                       |       |   |           |           |           |
|     | PUMP TANK Riser permanently fastened to lid or cast into tank PUMP TANK Riser cap protected against unauthorized intrusions                                                                                                                                                                                                                                                                                                                                                                                                      |          |                                                                                                           |                                       |       |   |           |           |           |
|     | PUMP TANK Secondary restraint                                                                                                                                                                                                                                                                                                                                                                                                                                                                                                    | +        |                                                                                                           |                                       |       |   |           |           |           |
| 3   | <ul> <li>system provided</li> <li>PUMP TANK Electrical</li> <li>Connections in Approved Junctic</li> </ul>                                                                                                                                                                                                                                                                                                                                                                                                                       | on /     |                                                                                                           |                                       |       |   |           |           |           |

FINAL

| No. | Description                                                                                                                                                                                     | Armiser | Citations                                                                                                                                                                                       |                                                                                                                                                                                                                                                                                                                                                                                                                                                                                                                                                                                                                                                                                                                                                                                                                                                                                                                                                                                                                                                                                                                                                                                                                                                                                                                                                                                                                                                                                                                                                                                                                                                                                                                                                                                                                                                                                                                                                                                                                                                                                                                               | Notes | 1st insp. | 2nd insp. | 3rd insp. |
|-----|-------------------------------------------------------------------------------------------------------------------------------------------------------------------------------------------------|---------|-------------------------------------------------------------------------------------------------------------------------------------------------------------------------------------------------|-------------------------------------------------------------------------------------------------------------------------------------------------------------------------------------------------------------------------------------------------------------------------------------------------------------------------------------------------------------------------------------------------------------------------------------------------------------------------------------------------------------------------------------------------------------------------------------------------------------------------------------------------------------------------------------------------------------------------------------------------------------------------------------------------------------------------------------------------------------------------------------------------------------------------------------------------------------------------------------------------------------------------------------------------------------------------------------------------------------------------------------------------------------------------------------------------------------------------------------------------------------------------------------------------------------------------------------------------------------------------------------------------------------------------------------------------------------------------------------------------------------------------------------------------------------------------------------------------------------------------------------------------------------------------------------------------------------------------------------------------------------------------------------------------------------------------------------------------------------------------------------------------------------------------------------------------------------------------------------------------------------------------------------------------------------------------------------------------------------------------------|-------|-----------|-----------|-----------|
|     | APPLICATION AREA Distribution Pipe, Fitting, Sprinkler Heads & Valve Covers Color Coded Purple?                                                                                                 |         | 285.33(d)(2)(G)(iii)(II)285.3<br>3(d)(2)(G)(iii)(III)285.33(d)(<br>2)(G)(v)<br>285.33(d)(2)(G)(iii)<br>285.33(d)(2)(G)(iv)<br>285.33(d)(2)(G)(i)<br>285.33(d)(2)(G)(ii)<br>285.33(d)(2)(G)(iii) | 100 mm (100 mm) (100 mm) (100 mm) (100 mm) (100 mm) (100 mm) (100 mm) (100 mm) (100 mm) (100 mm) (100 mm) (100 mm) (100 mm) (100 mm) (100 mm) (100 mm) (100 mm) (100 mm) (100 mm) (100 mm) (100 mm) (100 mm) (100 mm) (100 mm) (100 mm) (100 mm) (100 mm) (100 mm) (100 mm) (100 mm) (100 mm) (100 mm) (100 mm) (100 mm) (100 mm) (100 mm) (100 mm) (100 mm) (100 mm) (100 mm) (100 mm) (100 mm) (100 mm) (100 mm) (100 mm) (100 mm) (100 mm) (100 mm) (100 mm) (100 mm) (100 mm) (100 mm) (100 mm) (100 mm) (100 mm) (100 mm) (100 mm) (100 mm) (100 mm) (100 mm) (100 mm) (100 mm) (100 mm) (100 mm) (100 mm) (100 mm) (100 mm) (100 mm) (100 mm) (100 mm) (100 mm) (100 mm) (100 mm) (100 mm) (100 mm) (100 mm) (100 mm) (100 mm) (100 mm) (100 mm) (100 mm) (100 mm) (100 mm) (100 mm) (100 mm) (100 mm) (100 mm) (100 mm) (100 mm) (100 mm) (100 mm) (100 mm) (100 mm) (100 mm) (100 mm) (100 mm) (100 mm) (100 mm) (100 mm) (100 mm) (100 mm) (100 mm) (100 mm) (100 mm) (100 mm) (100 mm) (100 mm) (100 mm) (100 mm) (100 mm) (100 mm) (100 mm) (100 mm) (100 mm) (100 mm) (100 mm) (100 mm) (100 mm) (100 mm) (100 mm) (100 mm) (100 mm) (100 mm) (100 mm) (100 mm) (100 mm) (100 mm) (100 mm) (100 mm) (100 mm) (100 mm) (100 mm) (100 mm) (100 mm) (100 mm) (100 mm) (100 mm) (100 mm) (100 mm) (100 mm) (100 mm) (100 mm) (100 mm) (100 mm) (100 mm) (100 mm) (100 mm) (100 mm) (100 mm) (100 mm) (100 mm) (100 mm) (100 mm) (100 mm) (100 mm) (100 mm) (100 mm) (100 mm) (100 mm) (100 mm) (100 mm) (100 mm) (100 mm) (100 mm) (100 mm) (100 mm) (100 mm) (100 mm) (100 mm) (100 mm) (100 mm) (100 mm) (100 mm) (100 mm) (100 mm) (100 mm) (100 mm) (100 mm) (100 mm) (100 mm) (100 mm) (100 mm) (100 mm) (100 mm) (100 mm) (100 mm) (100 mm) (100 mm) (100 mm) (100 mm) (100 mm) (100 mm) (100 mm) (100 mm) (100 mm) (100 mm) (100 mm) (100 mm) (100 mm) (100 mm) (100 mm) (100 mm) (100 mm) (100 mm) (100 mm) (100 mm) (100 mm) (100 mm) (100 mm) (100 mm) (100 mm) (100 mm) (100 mm) (100 mm) (100 mm) (100 mm) (100 mm) (100 mm) (100 mm) (100 mm) (100 mm) (100 mm) (100 mm) (100 mm) (100 mm) (100 mm) (100 |       |           |           |           |
| 41  | APPLICATION AREA Low Angle Nozzles Used / Pressure is as required APPLICATION AREA Acceptable Area, nothing within 10 ft of sprinkler heads? APPLICATION AREA The Landscape Plan is as Designed | X       | 285.33(d)(2)(G)(i)<br>285.33(d)(2)(A)<br>285.33(d)(2)(F)                                                                                                                                        |                                                                                                                                                                                                                                                                                                                                                                                                                                                                                                                                                                                                                                                                                                                                                                                                                                                                                                                                                                                                                                                                                                                                                                                                                                                                                                                                                                                                                                                                                                                                                                                                                                                                                                                                                                                                                                                                                                                                                                                                                                                                                                                               |       |           |           | x         |
| 42  | PUMP TANK Meets Minimum<br>Reserve Capacity Requirements                                                                                                                                        | Х       |                                                                                                                                                                                                 |                                                                                                                                                                                                                                                                                                                                                                                                                                                                                                                                                                                                                                                                                                                                                                                                                                                                                                                                                                                                                                                                                                                                                                                                                                                                                                                                                                                                                                                                                                                                                                                                                                                                                                                                                                                                                                                                                                                                                                                                                                                                                                                               |       | <br>é.    |           | X         |
| 44  | PUMP TANK Material Type & Manufacturer PUMP TANK Type/Size of Pump                                                                                                                              |         | ·                                                                                                                                                                                               |                                                                                                                                                                                                                                                                                                                                                                                                                                                                                                                                                                                                                                                                                                                                                                                                                                                                                                                                                                                                                                                                                                                                                                                                                                                                                                                                                                                                                                                                                                                                                                                                                                                                                                                                                                                                                                                                                                                                                                                                                                                                                                                               |       |           |           |           |