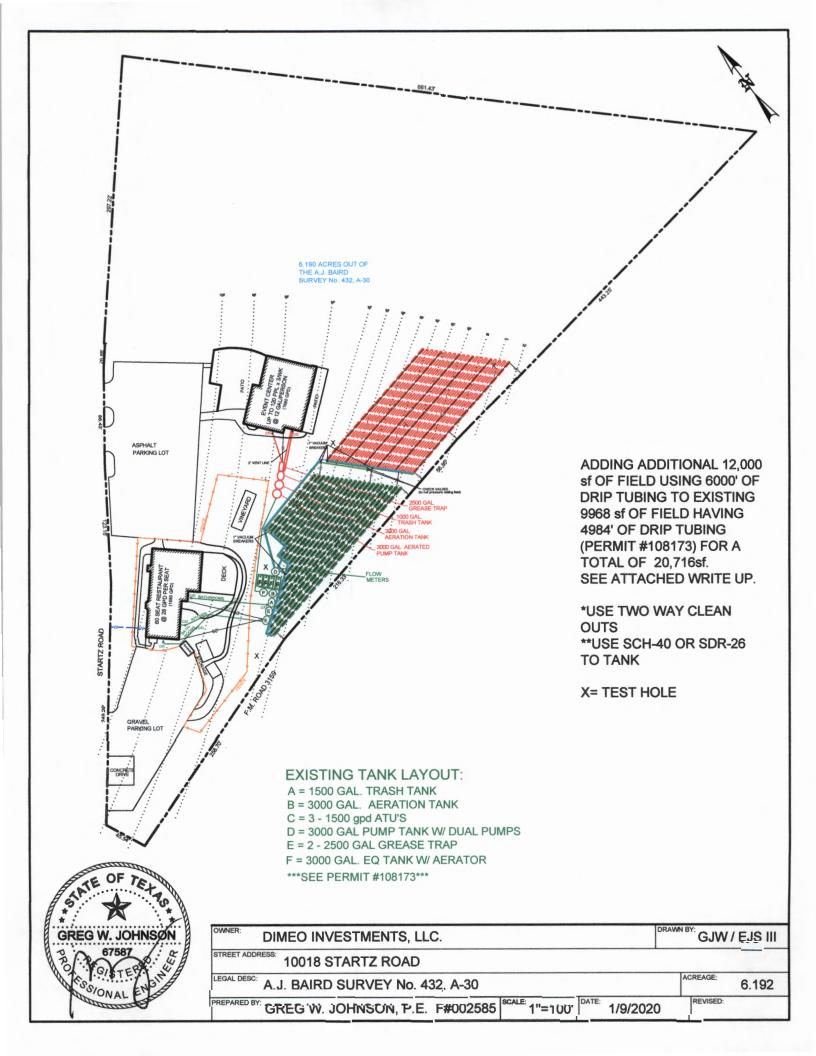

A.J. Baird Survey No. 432, Abst. 30

Unit: Lot:

Block:

Acreage:

6.1900

Type of System:

Aerobic

**Drip Irrigation** 

APPROVED MINIMUM SIZES AS PER ATTACHED DESIGN

Type of System: Aerobic

**Drip Irrigation** 

This permit gives permission for the construction of the above referenced on-site facility to commence. Installation must be completed by an installer holding a valid registration card from the Texas Commission on Environmental Quality (TCEQ). Installation and inspection must comply with current TCEQ and Comal County requirements.