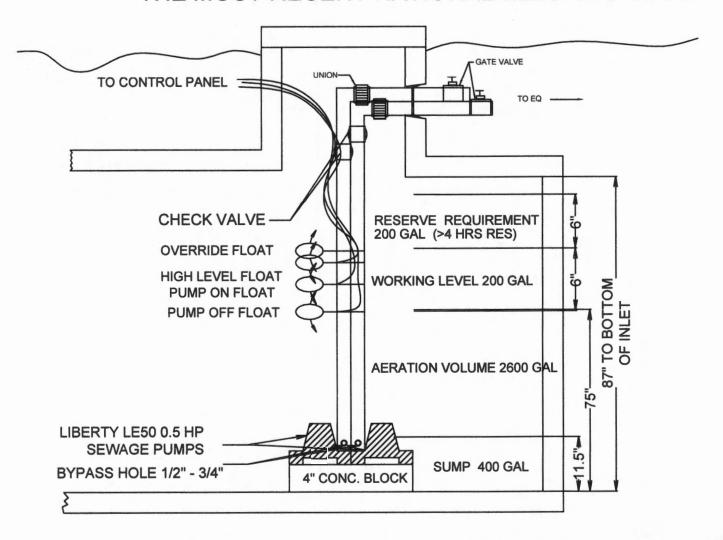

| No. | Description                                                                                                                                                                                                                                                                                                                                                                                                                                                                                                                      | Anwser / | Citations                                                                                                 | 2"                                    | Notes |   | 1st Insp. | 2nd insp. | 3rd Insp. |
|-----|----------------------------------------------------------------------------------------------------------------------------------------------------------------------------------------------------------------------------------------------------------------------------------------------------------------------------------------------------------------------------------------------------------------------------------------------------------------------------------------------------------------------------------|----------|-----------------------------------------------------------------------------------------------------------|---------------------------------------|-------|---|-----------|-----------|-----------|
|     | FFLUENT DISPOSAL SYSTEM Utilized                                                                                                                                                                                                                                                                                                                                                                                                                                                                                                 |          |                                                                                                           |                                       |       |   |           |           |           |
|     | only by Single Family Dwelling EFFLUENT DISPOSAL SYSTEM Topographic Slopes E 2.0% EFFLUENT DISPOSAL SYSTEM Adequate Length of Drain Field (1000 Linear ft. for 2 bedrooms or Less & an additional 400 ft. for each additional bedroom ) EFFLUENT DISPOSAL SYSTEM Lateral Depth of 18 inches to 3 ft. & Vertical Separation of 1ft on bottom and 2 ft. to restrictive horizon and ground water respectfully EFFLUENT DISPOSAL SYSTEM Lateral Drain Pipe (1.25 - 1.5" dia.) & Pipe Holes (3/16 - 1/4" dia. Hole Size ) 5 ft. Apart |          | 285.33(b)(3)(A)<br>285.33(b)(3)(A)<br>285.33(b)(3)(B)<br>285.91(13)<br>285.33(b)(3)(D)<br>285.33(b)(3)(F) |                                       |       |   |           |           |           |
|     | AEROBIC TREATMENT UNIT IS Aerobic Unit Installed According to Approved Guidelines.                                                                                                                                                                                                                                                                                                                                                                                                                                               |          | 285.32(c)(1)                                                                                              |                                       |       | • | 1/28/20   |           | id<br>Ma  |
| 33  | AEROBIC TREATMENT UNIT                                                                                                                                                                                                                                                                                                                                                                                                                                                                                                           |          | ¥                                                                                                         |                                       |       |   |           |           |           |
|     | Inspection/Clean Out Port &<br>Risers Provided<br>AEROBIC TREATMENT UNIT                                                                                                                                                                                                                                                                                                                                                                                                                                                         | /        |                                                                                                           | 3                                     |       |   |           |           |           |
|     | Secondary restraint system<br>provided AEROBIC TREATMENT<br>UNIT Riser permanently fastened                                                                                                                                                                                                                                                                                                                                                                                                                                      |          |                                                                                                           | · · · · · · · · · · · · · · · · · · · |       |   |           |           |           |
|     | to lid or cast into tank AEROBIC TREATMENT UNIT Riser cap protected against                                                                                                                                                                                                                                                                                                                                                                                                                                                      |          |                                                                                                           |                                       |       |   |           |           |           |
| 34  | unauthorized intrusions                                                                                                                                                                                                                                                                                                                                                                                                                                                                                                          |          |                                                                                                           |                                       |       |   |           | +         |           |
|     | AEROBIC TREATMENT UNIT<br>Chlorinator Properly Installed with<br>Chlorine Tablets in Place.                                                                                                                                                                                                                                                                                                                                                                                                                                      | /        |                                                                                                           | · .                                   | 1x*   | - |           |           |           |
| 35  | PUMP TANK is the Pump Tank an<br>approved concrete tank or other<br>acceptable materials &                                                                                                                                                                                                                                                                                                                                                                                                                                       |          |                                                                                                           | 3000<br>Pum                           | gal.  |   |           |           |           |
|     | construction PUMP TANK Sampling Port Provided in the Treated Effluent Line                                                                                                                                                                                                                                                                                                                                                                                                                                                       |          |                                                                                                           | Pum                                   | ρ     |   |           |           |           |
|     | PUMP TANK Check Valve and/or<br>Anti- Siphon Device Present When<br>Required                                                                                                                                                                                                                                                                                                                                                                                                                                                     | 1        |                                                                                                           |                                       |       |   |           |           |           |
| 36  | PUMP TANK Audible and Visual<br>High Water Alarm Installed on<br>Separate Circuit From Pump                                                                                                                                                                                                                                                                                                                                                                                                                                      |          |                                                                                                           |                                       |       |   |           |           |           |
|     | PUMP TANK Inspection/Clean Ou<br>Port & Risers Provided<br>PUMP TANK Secondary restraint<br>system provided                                                                                                                                                                                                                                                                                                                                                                                                                      |          |                                                                                                           |                                       |       |   |           |           |           |
|     | PUMP TANK Riser permanently fastened to lid or cast into tank PUMP TANK Riser cap protected against unauthorized intrusions                                                                                                                                                                                                                                                                                                                                                                                                      |          |                                                                                                           |                                       |       |   |           |           |           |
|     | PUMP TANK Secondary restraint                                                                                                                                                                                                                                                                                                                                                                                                                                                                                                    | +        |                                                                                                           |                                       |       |   |           |           |           |
| 3   | <ul> <li>system provided</li> <li>PUMP TANK Electrical</li> <li>Connections in Approved Junctic</li> </ul>                                                                                                                                                                                                                                                                                                                                                                                                                       | on /     |                                                                                                           |                                       |       |   |           |           |           |

FINAL

| No. | Description                                                                                                                                                                                     | Armiser | Citations                                                                                                                                                                                       |                                                                                                                                                                                                                                                                                                                                                                                                                                                                                                                                                                                                                                                                                                                                                                                                                                                                                                                                                                                                                                                                                                                                                                                                                                                                                                                                                                                                                                                                                                                                                                                                                                                                                                                                                                                                                                                                                                                                                                                                                                                                                                                               | Notes | 1st insp. | 2nd insp. | 3rd insp. |
|-----|-------------------------------------------------------------------------------------------------------------------------------------------------------------------------------------------------|---------|-------------------------------------------------------------------------------------------------------------------------------------------------------------------------------------------------|-------------------------------------------------------------------------------------------------------------------------------------------------------------------------------------------------------------------------------------------------------------------------------------------------------------------------------------------------------------------------------------------------------------------------------------------------------------------------------------------------------------------------------------------------------------------------------------------------------------------------------------------------------------------------------------------------------------------------------------------------------------------------------------------------------------------------------------------------------------------------------------------------------------------------------------------------------------------------------------------------------------------------------------------------------------------------------------------------------------------------------------------------------------------------------------------------------------------------------------------------------------------------------------------------------------------------------------------------------------------------------------------------------------------------------------------------------------------------------------------------------------------------------------------------------------------------------------------------------------------------------------------------------------------------------------------------------------------------------------------------------------------------------------------------------------------------------------------------------------------------------------------------------------------------------------------------------------------------------------------------------------------------------------------------------------------------------------------------------------------------------|-------|-----------|-----------|-----------|
|     | APPLICATION AREA Distribution Pipe, Fitting, Sprinkler Heads & Valve Covers Color Coded Purple?                                                                                                 |         | 285.33(d)(2)(G)(iii)(II)285.3<br>3(d)(2)(G)(iii)(III)285.33(d)(<br>2)(G)(v)<br>285.33(d)(2)(G)(iii)<br>285.33(d)(2)(G)(iv)<br>285.33(d)(2)(G)(i)<br>285.33(d)(2)(G)(ii)<br>285.33(d)(2)(G)(iii) | 100 mm (100 mm) (100 mm) (100 mm) (100 mm) (100 mm) (100 mm) (100 mm) (100 mm) (100 mm) (100 mm) (100 mm) (100 mm) (100 mm) (100 mm) (100 mm) (100 mm) (100 mm) (100 mm) (100 mm) (100 mm) (100 mm) (100 mm) (100 mm) (100 mm) (100 mm) (100 mm) (100 mm) (100 mm) (100 mm) (100 mm) (100 mm) (100 mm) (100 mm) (100 mm) (100 mm) (100 mm) (100 mm) (100 mm) (100 mm) (100 mm) (100 mm) (100 mm) (100 mm) (100 mm) (100 mm) (100 mm) (100 mm) (100 mm) (100 mm) (100 mm) (100 mm) (100 mm) (100 mm) (100 mm) (100 mm) (100 mm) (100 mm) (100 mm) (100 mm) (100 mm) (100 mm) (100 mm) (100 mm) (100 mm) (100 mm) (100 mm) (100 mm) (100 mm) (100 mm) (100 mm) (100 mm) (100 mm) (100 mm) (100 mm) (100 mm) (100 mm) (100 mm) (100 mm) (100 mm) (100 mm) (100 mm) (100 mm) (100 mm) (100 mm) (100 mm) (100 mm) (100 mm) (100 mm) (100 mm) (100 mm) (100 mm) (100 mm) (100 mm) (100 mm) (100 mm) (100 mm) (100 mm) (100 mm) (100 mm) (100 mm) (100 mm) (100 mm) (100 mm) (100 mm) (100 mm) (100 mm) (100 mm) (100 mm) (100 mm) (100 mm) (100 mm) (100 mm) (100 mm) (100 mm) (100 mm) (100 mm) (100 mm) (100 mm) (100 mm) (100 mm) (100 mm) (100 mm) (100 mm) (100 mm) (100 mm) (100 mm) (100 mm) (100 mm) (100 mm) (100 mm) (100 mm) (100 mm) (100 mm) (100 mm) (100 mm) (100 mm) (100 mm) (100 mm) (100 mm) (100 mm) (100 mm) (100 mm) (100 mm) (100 mm) (100 mm) (100 mm) (100 mm) (100 mm) (100 mm) (100 mm) (100 mm) (100 mm) (100 mm) (100 mm) (100 mm) (100 mm) (100 mm) (100 mm) (100 mm) (100 mm) (100 mm) (100 mm) (100 mm) (100 mm) (100 mm) (100 mm) (100 mm) (100 mm) (100 mm) (100 mm) (100 mm) (100 mm) (100 mm) (100 mm) (100 mm) (100 mm) (100 mm) (100 mm) (100 mm) (100 mm) (100 mm) (100 mm) (100 mm) (100 mm) (100 mm) (100 mm) (100 mm) (100 mm) (100 mm) (100 mm) (100 mm) (100 mm) (100 mm) (100 mm) (100 mm) (100 mm) (100 mm) (100 mm) (100 mm) (100 mm) (100 mm) (100 mm) (100 mm) (100 mm) (100 mm) (100 mm) (100 mm) (100 mm) (100 mm) (100 mm) (100 mm) (100 mm) (100 mm) (100 mm) (100 mm) (100 mm) (100 mm) (100 mm) (100 mm) (100 mm) (100 mm) (100 mm) (100 mm) (100 mm) (100 mm) (100 mm) (100 |       |           |           |           |
| 41  | APPLICATION AREA Low Angle Nozzles Used / Pressure is as required APPLICATION AREA Acceptable Area, nothing within 10 ft of sprinkler heads? APPLICATION AREA The Landscape Plan is as Designed | X       | 285.33(d)(2)(G)(i)<br>285.33(d)(2)(A)<br>285.33(d)(2)(F)                                                                                                                                        |                                                                                                                                                                                                                                                                                                                                                                                                                                                                                                                                                                                                                                                                                                                                                                                                                                                                                                                                                                                                                                                                                                                                                                                                                                                                                                                                                                                                                                                                                                                                                                                                                                                                                                                                                                                                                                                                                                                                                                                                                                                                                                                               |       |           |           | x         |
| 42  | PUMP TANK Meets Minimum<br>Reserve Capacity Requirements                                                                                                                                        | Х       |                                                                                                                                                                                                 |                                                                                                                                                                                                                                                                                                                                                                                                                                                                                                                                                                                                                                                                                                                                                                                                                                                                                                                                                                                                                                                                                                                                                                                                                                                                                                                                                                                                                                                                                                                                                                                                                                                                                                                                                                                                                                                                                                                                                                                                                                                                                                                               |       | <br>é.    |           | X         |
| 44  | PUMP TANK Material Type & Manufacturer PUMP TANK Type/Size of Pump                                                                                                                              |         | ·                                                                                                                                                                                               |                                                                                                                                                                                                                                                                                                                                                                                                                                                                                                                                                                                                                                                                                                                                                                                                                                                                                                                                                                                                                                                                                                                                                                                                                                                                                                                                                                                                                                                                                                                                                                                                                                                                                                                                                                                                                                                                                                                                                                                                                                                                                                                               |       |           |           |           |