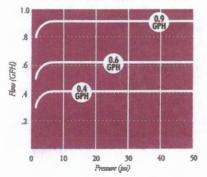

| 0.        | Description                   | Anwser | Citations<br>285.33(c)(3)(A)-(F) |              | Notes    |    | 1st insp. | 2nd Insp. | 3rd Insp.    |
|-----------|-------------------------------|--------|----------------------------------|--------------|----------|----|-----------|-----------|--------------|
| DISPO     | SAL SYSTEM Drip Irrigation    |        | 203.33(U)(3)(M)*(F)              |              |          |    | e di      |           | 7            |
|           |                               |        |                                  |              |          |    |           | · ·       |              |
|           |                               |        |                                  |              |          |    |           |           |              |
|           | · § ·                         |        |                                  |              |          | •  |           |           |              |
| DISPO     | SAL SYSTEM Soil               |        | 305 33/4//4)                     |              |          |    |           |           |              |
| Substi    | tution                        |        | 285.33(d)(4)                     |              |          |    |           |           |              |
| DISPO     | SAL SYSTEM Pumped             | 4.4    | 285.33(a)(3)                     |              |          | 21 |           | -         | <del> </del> |
| Effluei   |                               |        | 285.33(a)(1)                     |              |          |    |           |           |              |
|           |                               |        | 285.33(a)(2)                     |              |          |    |           |           |              |
| DISDO     | SAL SYSTEM Gravelless Pipe    |        | 285.33(a)(3)                     | <del> </del> | <u> </u> |    |           |           |              |
| DISPO     | SAL STSTEM Gravelless Pipe    | 1      | 285.33(a)(2)                     |              |          |    |           |           |              |
| ĺ         | ļ                             |        | 285.33(a)(4)                     |              |          |    |           |           |              |
|           | İ                             |        | 285.33(a)(1)                     | 1            |          |    |           |           | l            |
| 2         |                               |        |                                  |              |          |    |           |           |              |
| DISPO     | SAL SYSTEM Mound              |        | 285.33(a)(3)                     |              |          |    |           |           |              |
|           |                               | 4.1    | 285.33(a)(1)                     |              |          |    |           |           | -            |
|           | Or and                        |        | 285.33(a)(2)                     |              |          |    |           |           |              |
|           |                               | Ž      | 285.33(a)(4)                     |              |          |    |           |           |              |
| DICDO     | SAL SYSTEM Other              | th.    |                                  | <del> </del> |          | `  |           |           |              |
| 1         |                               |        | 285.33(d)(6)                     |              |          |    |           |           |              |
| descr     | ibe) (Approved Design)        |        | 2 <b>8</b> 5.33(c)(4)            |              |          |    |           |           |              |
| 4         |                               |        |                                  |              |          |    |           |           |              |
|           | IFIELD Absorptive Drainline   |        |                                  |              |          |    |           |           | 4            |
| 3" PV     |                               |        |                                  |              |          |    |           |           |              |
| 5 or 4" l | PVC                           | 1      |                                  |              |          |    |           |           |              |
| DRAIN     | IFIELD Area Installed         |        |                                  |              |          |    |           |           |              |
| 6         | 1,445                         |        |                                  | <del> </del> |          |    |           | <b></b>   | ļ            |
| ,         | IFIELD Level to within 1 inch |        | ·                                |              |          |    |           |           |              |
| 1.        | feet and within 3 inches      |        | 285.33(b)(1)(A)(v)               |              |          |    |           | 1         |              |
| over e    | entire excavation             |        |                                  |              |          |    |           | İ         |              |
| 7         |                               |        |                                  |              |          |    |           |           | ļ            |
| ,         | IFIELD Excavation Width       | 1      |                                  |              |          |    |           |           |              |
|           | NFIELD Excavation Depth       |        |                                  | 1            |          |    |           | 1         |              |
|           | IFIELD Excavation             |        |                                  |              |          |    |           | 1         |              |
|           | ation DRAINFIELD Depth of     | 1:     |                                  |              |          |    | İ         |           |              |
| 1         | s Media                       |        | •                                |              |          |    |           |           |              |
| DRAIN     | IFIELD Type of Porous Media   | 1.     |                                  |              |          |    |           |           |              |
|           |                               |        |                                  |              |          |    |           |           |              |
|           |                               |        |                                  |              |          |    |           |           |              |
| 8         |                               | 5.     |                                  |              |          |    |           |           | /            |
|           | NFIELD Pipe and Gravel -      |        |                                  |              |          |    |           |           |              |
|           | extile Fabric in Place        |        | 285.33(b)(1)(E)                  |              |          |    |           | ' /       |              |
|           | NFIELD Leaching Chambers      |        |                                  |              |          |    |           |           |              |
|           | NFIELD Chambers - Open End    |        |                                  |              |          |    | :         |           |              |
|           | s w/Splash Plate, Inspection  |        |                                  |              |          |    |           |           |              |
|           | & Closed End Plates in Place  |        | 205 224-1/21                     |              |          |    |           |           |              |
|           | manufacturers spec.)          |        | 285.33(c)(2)                     |              |          |    |           |           |              |
| (per l    | indifficulties apecis         |        |                                  |              |          |    |           |           |              |
|           |                               |        |                                  |              |          |    |           |           |              |
| 10        |                               |        |                                  |              |          |    | -         |           |              |
| 1         | PRESSURE DISPOSAL             |        |                                  |              |          |    |           |           |              |
|           | EM Adequate Trench Length     |        |                                  |              |          |    |           |           |              |
|           | dth, and Adequate             |        | 285.33(d)(1)(C)(i)               |              |          |    |           |           |              |
| Sepa      | ration Distance between       |        |                                  |              |          |    |           |           |              |
|           | thes                          |        |                                  | 1            |          |    | )         | 1         | 1            |

| No. | Description                                                                                                                                                                                                                                                                                                                                                                                                                                                                                                                      | Anwser / | Citations                                                                                                 | 2"                                    | Notes |   | 1st Insp. | 2nd insp. | 3rd Insp. |
|-----|----------------------------------------------------------------------------------------------------------------------------------------------------------------------------------------------------------------------------------------------------------------------------------------------------------------------------------------------------------------------------------------------------------------------------------------------------------------------------------------------------------------------------------|----------|-----------------------------------------------------------------------------------------------------------|---------------------------------------|-------|---|-----------|-----------|-----------|
|     | FFLUENT DISPOSAL SYSTEM Utilized                                                                                                                                                                                                                                                                                                                                                                                                                                                                                                 |          |                                                                                                           |                                       |       |   |           |           |           |
|     | only by Single Family Dwelling EFFLUENT DISPOSAL SYSTEM Topographic Slopes E 2.0% EFFLUENT DISPOSAL SYSTEM Adequate Length of Drain Field (1000 Linear ft. for 2 bedrooms or Less & an additional 400 ft. for each additional bedroom ) EFFLUENT DISPOSAL SYSTEM Lateral Depth of 18 inches to 3 ft. & Vertical Separation of 1ft on bottom and 2 ft. to restrictive horizon and ground water respectfully EFFLUENT DISPOSAL SYSTEM Lateral Drain Pipe (1.25 - 1.5" dia.) & Pipe Holes (3/16 - 1/4" dia. Hole Size ) 5 ft. Apart |          | 285.33(b)(3)(A)<br>285.33(b)(3)(A)<br>285.33(b)(3)(B)<br>285.91(13)<br>285.33(b)(3)(D)<br>285.33(b)(3)(F) |                                       |       |   |           |           |           |
|     | AEROBIC TREATMENT UNIT IS Aerobic Unit Installed According to Approved Guidelines.                                                                                                                                                                                                                                                                                                                                                                                                                                               |          | 285.32(c)(1)                                                                                              |                                       |       | • | 1/28/20   |           | id<br>Ma  |
| 33  | AEROBIC TREATMENT UNIT                                                                                                                                                                                                                                                                                                                                                                                                                                                                                                           |          | ¥                                                                                                         |                                       |       |   |           |           |           |
|     | Inspection/Clean Out Port &<br>Risers Provided<br>AEROBIC TREATMENT UNIT                                                                                                                                                                                                                                                                                                                                                                                                                                                         | /        |                                                                                                           | 3                                     |       |   |           |           |           |
|     | Secondary restraint system<br>provided AEROBIC TREATMENT<br>UNIT Riser permanently fastened                                                                                                                                                                                                                                                                                                                                                                                                                                      |          |                                                                                                           | · · · · · · · · · · · · · · · · · · · |       |   |           |           |           |
|     | to lid or cast into tank AEROBIC TREATMENT UNIT Riser cap protected against                                                                                                                                                                                                                                                                                                                                                                                                                                                      |          |                                                                                                           |                                       |       |   |           |           |           |
| 34  | unauthorized intrusions                                                                                                                                                                                                                                                                                                                                                                                                                                                                                                          |          |                                                                                                           |                                       |       |   |           | +         |           |
|     | AEROBIC TREATMENT UNIT<br>Chlorinator Properly Installed with<br>Chlorine Tablets in Place.                                                                                                                                                                                                                                                                                                                                                                                                                                      | /        |                                                                                                           | · .                                   | 1x*   | - |           |           |           |
| 35  | PUMP TANK is the Pump Tank an<br>approved concrete tank or other<br>acceptable materials &                                                                                                                                                                                                                                                                                                                                                                                                                                       |          |                                                                                                           | 3000<br>Pum                           | gal.  |   |           |           |           |
|     | construction PUMP TANK Sampling Port Provided in the Treated Effluent Line                                                                                                                                                                                                                                                                                                                                                                                                                                                       |          |                                                                                                           | Pum                                   | ρ     |   |           |           |           |
|     | PUMP TANK Check Valve and/or<br>Anti- Siphon Device Present When<br>Required                                                                                                                                                                                                                                                                                                                                                                                                                                                     | 1        |                                                                                                           |                                       |       |   |           |           |           |
| 36  | PUMP TANK Audible and Visual<br>High Water Alarm Installed on<br>Separate Circuit From Pump                                                                                                                                                                                                                                                                                                                                                                                                                                      |          |                                                                                                           |                                       |       |   |           |           |           |
|     | PUMP TANK Inspection/Clean Ou<br>Port & Risers Provided<br>PUMP TANK Secondary restraint<br>system provided                                                                                                                                                                                                                                                                                                                                                                                                                      |          |                                                                                                           |                                       |       |   |           |           |           |
|     | PUMP TANK Riser permanently fastened to lid or cast into tank PUMP TANK Riser cap protected against unauthorized intrusions                                                                                                                                                                                                                                                                                                                                                                                                      |          |                                                                                                           |                                       |       |   |           |           |           |
|     | PUMP TANK Secondary restraint                                                                                                                                                                                                                                                                                                                                                                                                                                                                                                    | +        |                                                                                                           |                                       |       |   |           |           |           |
| 3   | <ul> <li>system provided</li> <li>PUMP TANK Electrical</li> <li>Connections in Approved Junctic</li> </ul>                                                                                                                                                                                                                                                                                                                                                                                                                       | on /     |                                                                                                           |                                       |       |   |           |           |           |