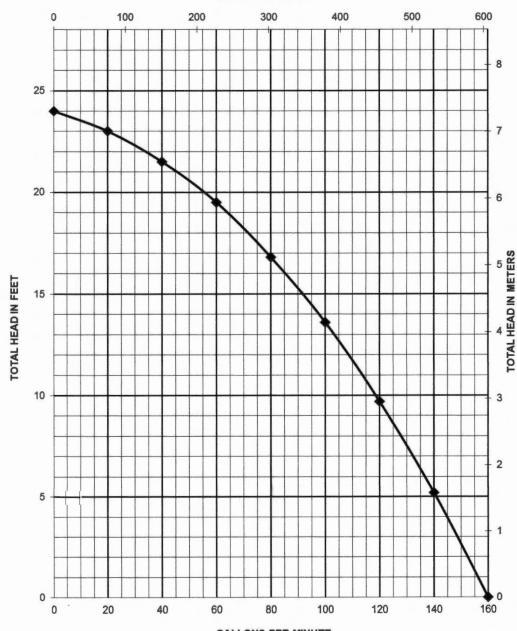

| No. | Description                                                                                                                                                                                                                                                                                                                                                                                                                                                                                                                      | Anwser / | Citations                                                                                                 | 2"                                    | Notes |   | 1st Insp. | 2nd insp. | 3rd Insp. |
|-----|----------------------------------------------------------------------------------------------------------------------------------------------------------------------------------------------------------------------------------------------------------------------------------------------------------------------------------------------------------------------------------------------------------------------------------------------------------------------------------------------------------------------------------|----------|-----------------------------------------------------------------------------------------------------------|---------------------------------------|-------|---|-----------|-----------|-----------|
|     | FFLUENT DISPOSAL SYSTEM Utilized                                                                                                                                                                                                                                                                                                                                                                                                                                                                                                 |          |                                                                                                           |                                       |       |   |           |           |           |
|     | only by Single Family Dwelling EFFLUENT DISPOSAL SYSTEM Topographic Slopes E 2.0% EFFLUENT DISPOSAL SYSTEM Adequate Length of Drain Field (1000 Linear ft. for 2 bedrooms or Less & an additional 400 ft. for each additional bedroom ) EFFLUENT DISPOSAL SYSTEM Lateral Depth of 18 inches to 3 ft. & Vertical Separation of 1ft on bottom and 2 ft. to restrictive horizon and ground water respectfully EFFLUENT DISPOSAL SYSTEM Lateral Drain Pipe (1.25 - 1.5" dia.) & Pipe Holes (3/16 - 1/4" dia. Hole Size ) 5 ft. Apart |          | 285.33(b)(3)(A)<br>285.33(b)(3)(A)<br>285.33(b)(3)(B)<br>285.91(13)<br>285.33(b)(3)(D)<br>285.33(b)(3)(F) |                                       |       |   |           |           |           |
|     | AEROBIC TREATMENT UNIT IS Aerobic Unit Installed According to Approved Guidelines.                                                                                                                                                                                                                                                                                                                                                                                                                                               |          | 285.32(c)(1)                                                                                              |                                       |       | • | 1/28/20   |           | id<br>Ma  |
| 33  | AEROBIC TREATMENT UNIT                                                                                                                                                                                                                                                                                                                                                                                                                                                                                                           |          | ¥                                                                                                         |                                       |       |   |           |           |           |
|     | Inspection/Clean Out Port &<br>Risers Provided<br>AEROBIC TREATMENT UNIT                                                                                                                                                                                                                                                                                                                                                                                                                                                         | /        |                                                                                                           | 3                                     |       |   |           |           |           |
|     | Secondary restraint system<br>provided AEROBIC TREATMENT<br>UNIT Riser permanently fastened                                                                                                                                                                                                                                                                                                                                                                                                                                      |          |                                                                                                           | · · · · · · · · · · · · · · · · · · · |       |   |           |           |           |
|     | to lid or cast into tank AEROBIC TREATMENT UNIT Riser cap protected against                                                                                                                                                                                                                                                                                                                                                                                                                                                      |          |                                                                                                           |                                       |       |   |           |           |           |
| 34  | unauthorized intrusions                                                                                                                                                                                                                                                                                                                                                                                                                                                                                                          |          |                                                                                                           |                                       |       |   |           | +         |           |
|     | AEROBIC TREATMENT UNIT<br>Chlorinator Properly Installed with<br>Chlorine Tablets in Place.                                                                                                                                                                                                                                                                                                                                                                                                                                      | /        |                                                                                                           | · .                                   | 1x*   | - |           |           |           |
| 35  | PUMP TANK is the Pump Tank an<br>approved concrete tank or other<br>acceptable materials &                                                                                                                                                                                                                                                                                                                                                                                                                                       |          |                                                                                                           | 3000<br>Pum                           | gal.  |   |           |           |           |
|     | construction PUMP TANK Sampling Port Provided in the Treated Effluent Line                                                                                                                                                                                                                                                                                                                                                                                                                                                       |          |                                                                                                           | Pum                                   | ρ     |   |           |           |           |
|     | PUMP TANK Check Valve and/or<br>Anti- Siphon Device Present When<br>Required                                                                                                                                                                                                                                                                                                                                                                                                                                                     | 1        |                                                                                                           |                                       |       |   |           |           |           |
| 36  | PUMP TANK Audible and Visual<br>High Water Alarm Installed on<br>Separate Circuit From Pump                                                                                                                                                                                                                                                                                                                                                                                                                                      |          |                                                                                                           |                                       |       |   |           |           |           |
|     | PUMP TANK Inspection/Clean Ou<br>Port & Risers Provided<br>PUMP TANK Secondary restraint<br>system provided                                                                                                                                                                                                                                                                                                                                                                                                                      |          |                                                                                                           |                                       |       |   |           |           |           |
|     | PUMP TANK Riser permanently fastened to lid or cast into tank PUMP TANK Riser cap protected against unauthorized intrusions                                                                                                                                                                                                                                                                                                                                                                                                      |          |                                                                                                           |                                       |       |   |           |           |           |
|     | PUMP TANK Secondary restraint                                                                                                                                                                                                                                                                                                                                                                                                                                                                                                    | +        |                                                                                                           |                                       |       |   |           |           |           |
| 3   | <ul> <li>system provided</li> <li>PUMP TANK Electrical</li> <li>Connections in Approved Junctic</li> </ul>                                                                                                                                                                                                                                                                                                                                                                                                                       | on /     |                                                                                                           |                                       |       |   |           |           |           |

FINAL

| No. | Description                                                                                                                                                                                     | Armiser | Citations                                                                                                                                                                                       |                                                                                                                                                                                                                                                                                                                                                                                                                                                                                                                                                                                                                                                                                                                                                                                                                                                                                                                                                                                                                                                                                                                                                                                                                                                                                                                                                                                                                                                                                                                                                                                                                                                                                                                                                                                                                                                                                                                                                                                                                                                                                                                               | Notes | 1st insp. | 2nd insp. | 3rd insp. |
|-----|-------------------------------------------------------------------------------------------------------------------------------------------------------------------------------------------------|---------|-------------------------------------------------------------------------------------------------------------------------------------------------------------------------------------------------|-------------------------------------------------------------------------------------------------------------------------------------------------------------------------------------------------------------------------------------------------------------------------------------------------------------------------------------------------------------------------------------------------------------------------------------------------------------------------------------------------------------------------------------------------------------------------------------------------------------------------------------------------------------------------------------------------------------------------------------------------------------------------------------------------------------------------------------------------------------------------------------------------------------------------------------------------------------------------------------------------------------------------------------------------------------------------------------------------------------------------------------------------------------------------------------------------------------------------------------------------------------------------------------------------------------------------------------------------------------------------------------------------------------------------------------------------------------------------------------------------------------------------------------------------------------------------------------------------------------------------------------------------------------------------------------------------------------------------------------------------------------------------------------------------------------------------------------------------------------------------------------------------------------------------------------------------------------------------------------------------------------------------------------------------------------------------------------------------------------------------------|-------|-----------|-----------|-----------|
|     | APPLICATION AREA Distribution Pipe, Fitting, Sprinkler Heads & Valve Covers Color Coded Purple?                                                                                                 |         | 285.33(d)(2)(G)(iii)(II)285.3<br>3(d)(2)(G)(iii)(III)285.33(d)(<br>2)(G)(v)<br>285.33(d)(2)(G)(iii)<br>285.33(d)(2)(G)(iv)<br>285.33(d)(2)(G)(i)<br>285.33(d)(2)(G)(ii)<br>285.33(d)(2)(G)(iii) | 100 mm (100 mm) (100 mm) (100 mm) (100 mm) (100 mm) (100 mm) (100 mm) (100 mm) (100 mm) (100 mm) (100 mm) (100 mm) (100 mm) (100 mm) (100 mm) (100 mm) (100 mm) (100 mm) (100 mm) (100 mm) (100 mm) (100 mm) (100 mm) (100 mm) (100 mm) (100 mm) (100 mm) (100 mm) (100 mm) (100 mm) (100 mm) (100 mm) (100 mm) (100 mm) (100 mm) (100 mm) (100 mm) (100 mm) (100 mm) (100 mm) (100 mm) (100 mm) (100 mm) (100 mm) (100 mm) (100 mm) (100 mm) (100 mm) (100 mm) (100 mm) (100 mm) (100 mm) (100 mm) (100 mm) (100 mm) (100 mm) (100 mm) (100 mm) (100 mm) (100 mm) (100 mm) (100 mm) (100 mm) (100 mm) (100 mm) (100 mm) (100 mm) (100 mm) (100 mm) (100 mm) (100 mm) (100 mm) (100 mm) (100 mm) (100 mm) (100 mm) (100 mm) (100 mm) (100 mm) (100 mm) (100 mm) (100 mm) (100 mm) (100 mm) (100 mm) (100 mm) (100 mm) (100 mm) (100 mm) (100 mm) (100 mm) (100 mm) (100 mm) (100 mm) (100 mm) (100 mm) (100 mm) (100 mm) (100 mm) (100 mm) (100 mm) (100 mm) (100 mm) (100 mm) (100 mm) (100 mm) (100 mm) (100 mm) (100 mm) (100 mm) (100 mm) (100 mm) (100 mm) (100 mm) (100 mm) (100 mm) (100 mm) (100 mm) (100 mm) (100 mm) (100 mm) (100 mm) (100 mm) (100 mm) (100 mm) (100 mm) (100 mm) (100 mm) (100 mm) (100 mm) (100 mm) (100 mm) (100 mm) (100 mm) (100 mm) (100 mm) (100 mm) (100 mm) (100 mm) (100 mm) (100 mm) (100 mm) (100 mm) (100 mm) (100 mm) (100 mm) (100 mm) (100 mm) (100 mm) (100 mm) (100 mm) (100 mm) (100 mm) (100 mm) (100 mm) (100 mm) (100 mm) (100 mm) (100 mm) (100 mm) (100 mm) (100 mm) (100 mm) (100 mm) (100 mm) (100 mm) (100 mm) (100 mm) (100 mm) (100 mm) (100 mm) (100 mm) (100 mm) (100 mm) (100 mm) (100 mm) (100 mm) (100 mm) (100 mm) (100 mm) (100 mm) (100 mm) (100 mm) (100 mm) (100 mm) (100 mm) (100 mm) (100 mm) (100 mm) (100 mm) (100 mm) (100 mm) (100 mm) (100 mm) (100 mm) (100 mm) (100 mm) (100 mm) (100 mm) (100 mm) (100 mm) (100 mm) (100 mm) (100 mm) (100 mm) (100 mm) (100 mm) (100 mm) (100 mm) (100 mm) (100 mm) (100 mm) (100 mm) (100 mm) (100 mm) (100 mm) (100 mm) (100 mm) (100 mm) (100 mm) (100 mm) (100 mm) (100 mm) (100 mm) (100 mm) (100 mm) (100 |       |           |           |           |
| 41  | APPLICATION AREA Low Angle Nozzles Used / Pressure is as required APPLICATION AREA Acceptable Area, nothing within 10 ft of sprinkler heads? APPLICATION AREA The Landscape Plan is as Designed | X       | 285.33(d)(2)(G)(i)<br>285.33(d)(2)(A)<br>285.33(d)(2)(F)                                                                                                                                        |                                                                                                                                                                                                                                                                                                                                                                                                                                                                                                                                                                                                                                                                                                                                                                                                                                                                                                                                                                                                                                                                                                                                                                                                                                                                                                                                                                                                                                                                                                                                                                                                                                                                                                                                                                                                                                                                                                                                                                                                                                                                                                                               |       |           |           | x         |
| 42  | PUMP TANK Meets Minimum<br>Reserve Capacity Requirements                                                                                                                                        | Х       |                                                                                                                                                                                                 |                                                                                                                                                                                                                                                                                                                                                                                                                                                                                                                                                                                                                                                                                                                                                                                                                                                                                                                                                                                                                                                                                                                                                                                                                                                                                                                                                                                                                                                                                                                                                                                                                                                                                                                                                                                                                                                                                                                                                                                                                                                                                                                               |       | <br>é.    |           | X         |
| 44  | PUMP TANK Material Type & Manufacturer PUMP TANK Type/Size of Pump                                                                                                                              |         | ·                                                                                                                                                                                               |                                                                                                                                                                                                                                                                                                                                                                                                                                                                                                                                                                                                                                                                                                                                                                                                                                                                                                                                                                                                                                                                                                                                                                                                                                                                                                                                                                                                                                                                                                                                                                                                                                                                                                                                                                                                                                                                                                                                                                                                                                                                                                                               |       |           |           |           |