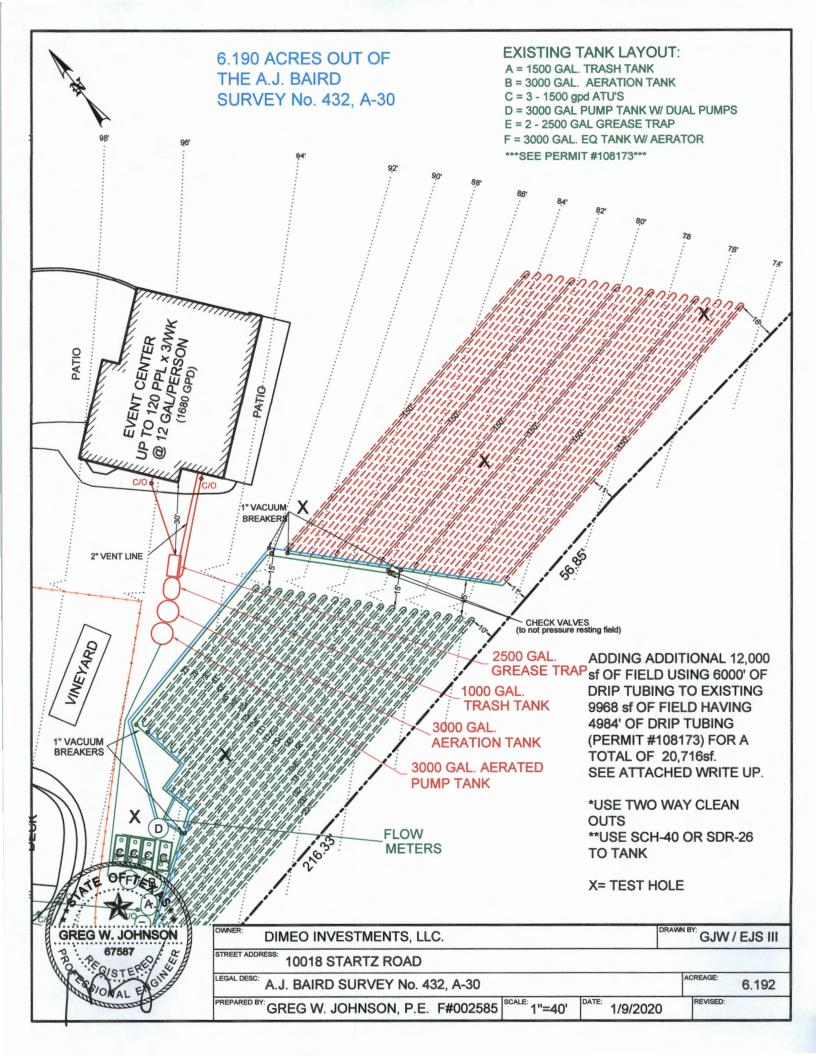

A.J. Baird Survey No. 432, Abst. 30

Unit: Lot:

Block:

Acreage:

6.1900

Type of System:

Aerobic

**Drip Irrigation** 

APPROVED MINIMUM SIZES AS PER ATTACHED DESIGN

Type of System: Aerobic

**Drip Irrigation** 

This permit gives permission for the construction of the above referenced on-site facility to commence. Installation must be completed by an installer holding a valid registration card from the Texas Commission on Environmental Quality (TCEQ). Installation and inspection must comply with current TCEQ and Comal County requirements.