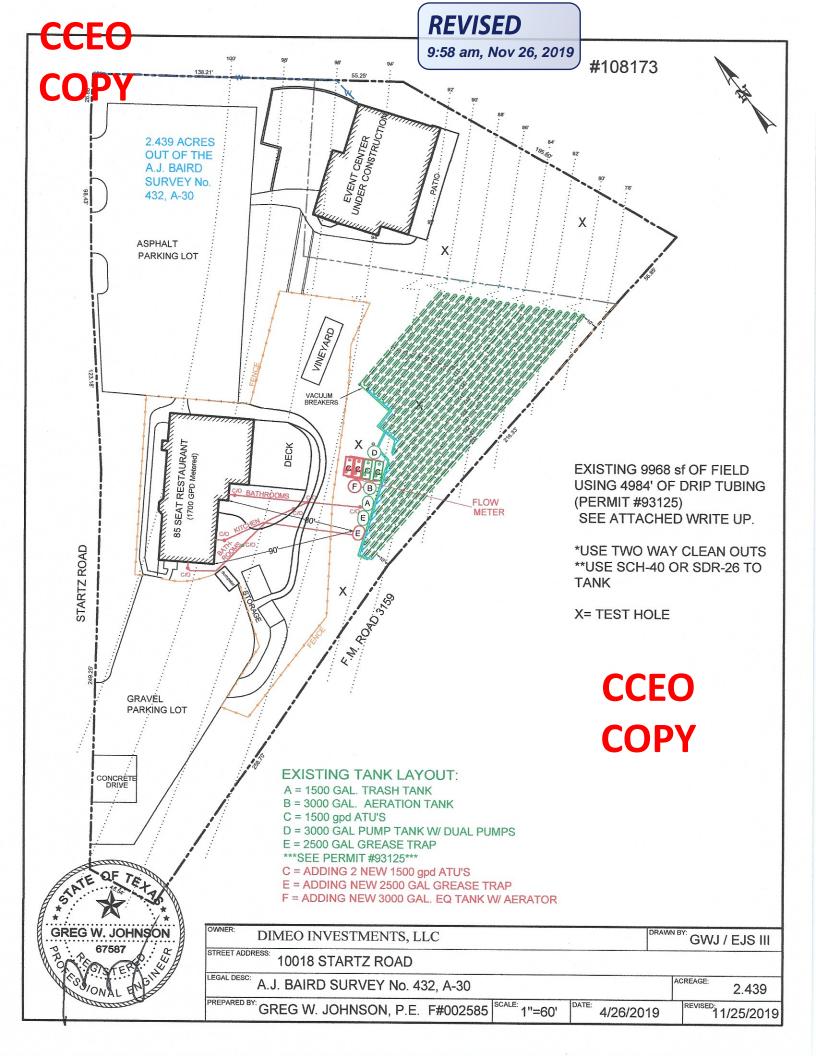

| <b>1</b>                                              | 2 2010                                                         |                                            |
| Signature of Owner                                                                                                                       |                                                                                                                                                                                                                                                                                                                        | Date May 2                                            | 2, 2019                                                        | Page I of 2                                |





### 15/1TC/JJM/1945814 -WIM

NOTICE OF CONFIDENTIALITY RIGHTS: IF YOU ARE A NATURAL PERSON, YOU MAY REMOVE OR STRIKE ANY OR ALL OF THE FOLLOWING INFORMATION FROM ANY INSTRUMENT THAT TRANSFERS AN INTEREST IN REAL PROPERTY BEFORE IT IS FILED FOR RECORD IN THE PUBLIC RECORDS: YOUR SOCIAL SECURITY NUMBER OR YOUR DRIVER'S LICENSE NUMBER.

#### GENERAL WARRANTY DEED WITH VENDORS LIEN

Date: January 3 2020

Grantor: Dan G. Townsend and wife, Connie Townsend

Grantors' Mailing Address (including county):

1214 Janet Drive Canyon Lake, Texas 78133 Comal County

Grantee: Di Meo Investments, LLC, a Texas limited liability company

#### Grantee's Mailing Address (including County):

 991 Lake Island Drive Canyon Lake, Texas 78133 Comal County

Consideration: TEN AND NO/100 DOLLARS and other good and