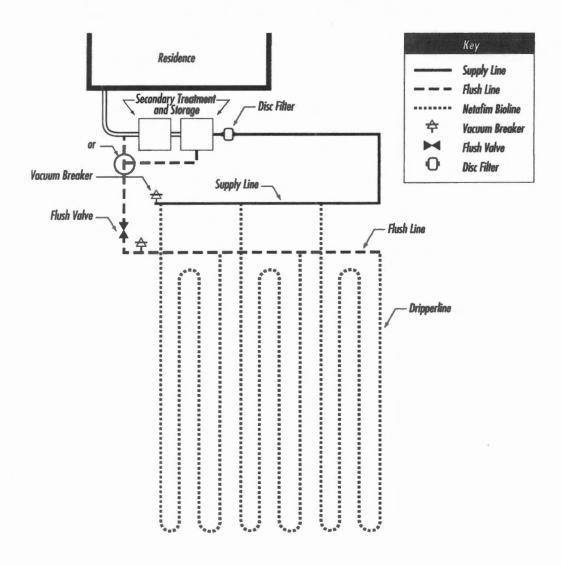

| 0.        | Description                   | Anwser | Citations<br>285.33(c)(3)(A)-(F) |              | Notes    |    | 1st insp. | 2nd Insp. | 3rd Insp.    |
|-----------|-------------------------------|--------|----------------------------------|--------------|----------|----|-----------|-----------|--------------|
| DISPO     | SAL SYSTEM Drip Irrigation    |        | 203.33(U)(3)(M)*(F)              |              |          |    | e di      |           | 7            |
|           |                               |        |                                  |              |          |    |           | · ·       |              |
|           |                               |        |                                  |              |          |    |           |           |              |
|           | · § ·                         |        |                                  |              |          | •  |           |           |              |
| DISPO     | SAL SYSTEM Soil               |        | 305 33/4//4)                     |              |          |    |           |           |              |
| Substi    | tution                        |        | 285.33(d)(4)                     |              |          |    |           |           |              |
| DISPO     | SAL SYSTEM Pumped             | 4.4    | 285.33(a)(3)                     |              |          | 21 |           | -         | <del> </del> |
| Effluei   |                               |        | 285.33(a)(1)                     |              |          |    |           |           |              |
|           |                               |        | 285.33(a)(2)                     |              |          |    |           |           |              |
| DISDO     | SAL SYSTEM Gravelless Pipe    |        | 285.33(a)(3)                     | <del> </del> | <u> </u> |    |           |           |              |
| DISPO     | SAL STSTEM Gravelless Pipe    | 1      | 285.33(a)(2)                     |              |          |    |           |           |              |
| ĺ         | ļ                             |        | 285.33(a)(4)                     |              |          |    |           |           |              |
|           | İ                             |        | 285.33(a)(1)                     | 1            |          |    |           |           | l            |
| 2         |                               |        |                                  |              |          |    |           |           |              |
| DISPO     | SAL SYSTEM Mound              |        | 285.33(a)(3)                     |              |          |    |           |           |              |
|           |                               | 4.1    | 285.33(a)(1)                     |              |          |    |           |           | -            |
|           | Or and                        |        | 285.33(a)(2)                     |              |          |    |           |           |              |
|           |                               | Ž      | 285.33(a)(4)                     |              |          |    |           |           |              |
| DICDO     | SAL SYSTEM Other              | th.    |                                  | <del> </del> |          | `  |           |           |              |
| 1         |                               |        | 285.33(d)(6)                     |              |          |    |           |           |              |
| descr     | ibe) (Approved Design)        |        | 2 <b>8</b> 5.33(c)(4)            |              |          |    |           |           |              |
| 4         |                               |        |                                  |              |          |    |           |           |              |
|           | IFIELD Absorptive Drainline   |        |                                  |              |          |    |           |           | 4            |
| 3" PV     |                               |        |                                  |              |          |    |           |           |              |
| 5 or 4" l | PVC                           | 1      |                                  |              |          |    |           |           |              |
| DRAIN     | IFIELD Area Installed         |        |                                  |              |          |    |           |           |              |
| 6         | 1,445                         |        |                                  | <del> </del> |          |    |           | <b></b>   | ļ            |
| ,         | IFIELD Level to within 1 inch |        | ·                                |              |          |    |           |           |              |
| 1.        | feet and within 3 inches      |        | 285.33(b)(1)(A)(v)               |              |          |    |           | 1         |              |
| over e    | entire excavation             |        |                                  |              |          |    |           | İ         |              |
| 7         |                               |        |                                  |              |          |    |           |           | ļ            |
| ,         | IFIELD Excavation Width       | 1      |                                  |              |          |    |           |           |              |
|           | NFIELD Excavation Depth       |        |                                  | 1            |          |    |           | 1         |              |
|           | IFIELD Excavation             |        |                                  |              |          |    |           | 1         |              |
|           | ation DRAINFIELD Depth of     | 1:     |                                  |              |          |    | İ         |           |              |
| 1         | s Media                       |        | •                                |              |          |    |           |           |              |
| DRAIN     | IFIELD Type of Porous Media   | 1.     |                                  |              |          |    |           |           |              |
|           |                               |        |                                  |              |          |    |           |           |              |
|           |                               |        |                                  |              |          |    |           |           |              |
| 8         |                               | 5.     |                                  |              |          |    |           |           | /            |
|           | NFIELD Pipe and Gravel -      |        |                                  |              |          |    |           |           |              |
|           | extile Fabric in Place        |        | 285.33(b)(1)(E)                  |              |          |    |           | ' /       |              |
|           | NFIELD Leaching Chambers      |        |                                  |              |          |    |           |           |              |
|           | NFIELD Chambers - Open End    |        |                                  |              |          |    | :         |           |              |
|           | s w/Splash Plate, Inspection  |        |                                  |              |          |    |           |           |              |
|           | & Closed End Plates in Place  |        | 205 224-1/21                     |              |          |    |           |           |              |
|           | manufacturers spec.)          |        | 285.33(c)(2)                     |              |          |    |           |           |              |
| (per l    | indifficulties apecis         |        |                                  |              |          |    |           |           |              |
|           |                               |        |                                  |              |          |    |           |           |              |
| 10        |                               |        |                                  |              |          |    | -         |           |              |
| 1         | PRESSURE DISPOSAL             |        |                                  |              |          |    |           |           |              |
|           | EM Adequate Trench Length     |        |                                  |              |          |    |           |           |              |
|           | dth, and Adequate             |        | 285.33(d)(1)(C)(i)               |              |          |    |           |           |              |
| Sepa      | ration Distance between       |        |                                  |              |          |    |           |           |              |
|           | thes                          |        |                                  | 1            |          |    | )         | 1         | 1            |

| No. | Description                                                                                                                                                                                                                                                                                                                                                                                                                                                                                                                      | Anwser / | Citations                                                                                                 | 2"                                    | Notes |   | 1st Insp. | 2nd insp. | 3rd Insp. |
|-----|----------------------------------------------------------------------------------------------------------------------------------------------------------------------------------------------------------------------------------------------------------------------------------------------------------------------------------------------------------------------------------------------------------------------------------------------------------------------------------------------------------------------------------|----------|-----------------------------------------------------------------------------------------------------------|---------------------------------------|-------|---|-----------|-----------|-----------|
|     | FFLUENT DISPOSAL SYSTEM Utilized                                                                                                                                                                                                                                                                                                                                                                                                                                                                                                 |          |                                                                                                           |                                       |       |   |           |           |           |
|     | only by Single Family Dwelling EFFLUENT DISPOSAL SYSTEM Topographic Slopes E 2.0% EFFLUENT DISPOSAL SYSTEM Adequate Length of Drain Field (1000 Linear ft. for 2 bedrooms or Less & an additional 400 ft. for each additional bedroom ) EFFLUENT DISPOSAL SYSTEM Lateral Depth of 18 inches to 3 ft. & Vertical Separation of 1ft on bottom and 2 ft. to restrictive horizon and ground water respectfully EFFLUENT DISPOSAL SYSTEM Lateral Drain Pipe (1.25 - 1.5" dia.) & Pipe Holes (3/16 - 1/4" dia. Hole Size ) 5 ft. Apart |          | 285.33(b)(3)(A)<br>285.33(b)(3)(A)<br>285.33(b)(3)(B)<br>285.91(13)<br>285.33(b)(3)(D)<br>285.33(b)(3)(F) |                                       |       |   |           |           |           |
|     | AEROBIC TREATMENT UNIT IS Aerobic Unit Installed According to Approved Guidelines.                                                                                                                                                                                                                                                                                                                                                                                                                                               |          | 285.32(c)(1)                                                                                              |                                       |       | • | 1/28/20   |           | id<br>Ma  |
| 33  | AEROBIC TREATMENT UNIT                                                                                                                                                                                                                                                                                                                                                                                                                                                                                                           |          | ¥                                                                                                         |                                       |       |   |           |           |           |
|     | Inspection/Clean Out Port &<br>Risers Provided<br>AEROBIC TREATMENT UNIT                                                                                                                                                                                                                                                                                                                                                                                                                                                         | /        |                                                                                                           | 3                                     |       |   |           |           |           |
|     | Secondary restraint system<br>provided AEROBIC TREATMENT<br>UNIT Riser permanently fastened                                                                                                                                                                                                                                                                                                                                                                                                                                      |          |                                                                                                           | · · · · · · · · · · · · · · · · · · · |       |   |           |           |           |
|     | to lid or cast into tank AEROBIC TREATMENT UNIT Riser cap protected against                                                                                                                                                                                                                                                                                                                                                                                                                                                      |          |                                                                                                           |                                       |       |   |           |           |           |
| 34  | unauthorized intrusions                                                                                                                                                                                                                                                                                                                                                                                                                                                                                                          |          |                                                                                                           |                                       |       |   |           | +         |           |
|     | AEROBIC TREATMENT UNIT<br>Chlorinator Properly Installed with<br>Chlorine Tablets in Place.                                                                                                                                                                                                                                                                                                                                                                                                                                      | /        |                                                                                                           | · .                                   | 1x*   | - |           |           |           |
| 35  | PUMP TANK is the Pump Tank an<br>approved concrete tank or other<br>acceptable materials &                                                                                                                                                                                                                                                                                                                                                                                                                                       |          |                                                                                                           | 3000<br>Pum                           | gal.  |   |           |           |           |
|     | construction PUMP TANK Sampling Port Provided in the Treated Effluent Line                                                                                                                                                                                                                                                                                                                                                                                                                                                       |          |                                                                                                           | Pum                                   | ρ     |   |           |           |           |
|     | PUMP TANK Check Valve and/or<br>Anti- Siphon Device Present When<br>Required                                                                                                                                                                                                                                                                                                                                                                                                                                                     | 1        |                                                                                                           |                                       |       |   |           |           |           |
| 36  | PUMP TANK Audible and Visual<br>High Water Alarm Installed on<br>Separate Circuit From Pump                                                                                                                                                                                                                                                                                                                                                                                                                                      |          |                                                                                                           |                                       |       |   |           |           |           |
|     | PUMP TANK Inspection/Clean Ou<br>Port & Risers Provided<br>PUMP TANK Secondary restraint<br>system provided                                                                                                                                                                                                                                                                                                                                                                                                                      |          |                                                                                                           |                                       |       |   |           |           |           |
|     | PUMP TANK Riser permanently fastened to lid or cast into tank PUMP TANK Riser cap protected against unauthorized intrusions                                                                                                                                                                                                                                                                                                                                                                                                      |          |                                                                                                           |                                       |       |   |           |           |           |
|     | PUMP TANK Secondary restraint                                                                                                                                                                                                                                                                                                                                                                                                                                                                                                    | +        |                                                                                                           |                                       |       |   |           |           |           |
| 3   | <ul> <li>system provided</li> <li>PUMP TANK Electrical</li> <li>Connections in Approved Junctic</li> </ul>                                                                                                                                                                                                                                                                                                                                                                                                                       | on /     |                                                                                                           |                                       |       |   |           |           |           |