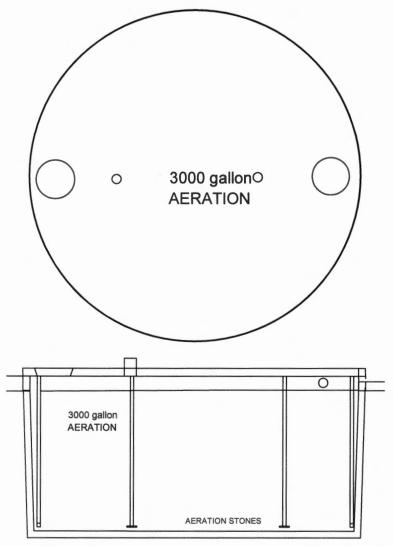

| Permit#: //O 25/                                                                                                   |        |                                                                                                                                                                                                                                                                                | Address: | 10018   | Sto   | int         | z Rd.     |           |           |
|--------------------------------------------------------------------------------------------------------------------|--------|--------------------------------------------------------------------------------------------------------------------------------------------------------------------------------------------------------------------------------------------------------------------------------|----------|---------|-------|-------------|-----------|-----------|-----------|
| Description SITE AND SOIL CONDITIONS &                                                                             | Anwser | Citations 285.31(a)                                                                                                                                                                                                                                                            |          | Notes   |       |             | 1st Insp. | 2nd Insp. | 3rd Insp. |
| SETBACK DISTANCES Site and Soil<br>Conditions Consistent with<br>Submitted Planning Materials                      |        | 285.30(b)(1)(A)(iv)<br>285.30(b)(1)(A)(v)<br>285.30(b)(1)(A)(iii)<br>285.30(b)(1)(A)(ii)<br>285.30(b)(1)(A)(i)                                                                                                                                                                 |          |         |       |             | 1/21/20   | 1/28/20   |           |
| SITE AND SOIL CONDITIONS & SETBACK DISTANCES Setback Distances Meet Minimum Standards                              | V      | 285.91(10)<br>285.30(b)(4)<br>285.31(d)                                                                                                                                                                                                                                        |          | 10      |       | 1.000       |           |           |           |
| SEWER PIPE Proper Type Pipe<br>from Structure to Disposal System<br>(Cast Iron, Ductile Iron, Sch. 40,<br>SDR 26)  | /      | 285.32(a)(1)                                                                                                                                                                                                                                                                   |          |         |       |             |           |           |           |
| SEWER PIPE Slope from the Sewer<br>to the Tank at least 1/8 Inch Per<br>Foot                                       | /      | 285.32(a)(3)                                                                                                                                                                                                                                                                   |          |         |       |             |           |           |           |
| SEWER PIPE Two Way Sanitary -<br>Type Cleanout Properly Installed<br>(Add. C/O Every 100' &/or 90<br>degree bends) | /      | 285.32(a)(5)                                                                                                                                                                                                                                                                   |          |         |       |             |           |           |           |
| PRETREATMENT Installed (if required) TCEQ Approved List PRETREATMENT Septic Tank(s) Meet Minimum Requirements      |        | 285.32(b)(1)(G)285.32(b)(1)(E)(iii) 285.32(b)(1)(E)(iv) 285.32(b)(1)(F) 285.32(b)(1)(C)(i) 285.32(b)(1)(C)(ii) 285.32(b)(1)(D) 285.32(b)(1)(E) 285.32(b)(1)(E) 285.32(b)(1)(E) 285.32(b)(1)(E)(ii)(II) 285.32(b)(1)(E)(ii)(II) 285.32(b)(1)(E)(ii)(II) 285.32(b)(1)(E)(ii)(II) |          | 000 gal | Trash |             |           |           |           |
| PRETREATMENT Grease Interceptors if required for commercial                                                        |        | 285.34(d)                                                                                                                                                                                                                                                                      | 250      | 90 991  | GREG  | se<br>gadda | 1/21/2    |           |           |

MT-1/21/20

Chease that already
INStall By Plumber @
this time.

MT- 1/28/20 Tantes set, Leveled Ready FOR COVER.

3/16/2020

JC

COVERED

| No. |                                    | Anwser | Citations                    | Notes     | 1st insp. | 2nd loon  |           |
|-----|------------------------------------|--------|------------------------------|-----------|-----------|-----------|-----------|
|     | SEPTIC TANK Tank(s) Clearly        |        | 285.32(b)(1)(E)              |           | AST HISP. | 2nd Insp. | 3rd insp. |
|     | Marked SEPTIC TANK If              |        | 285.91(2)                    |           |           |           |           |
|     | SingleTank, 2                      |        | 285.32(b)(1)(F)              |           |           |           | [         |
|     | Compartments Provided with         |        | 285.32(b)(1)(E)(iii)         |           |           |           |           |
|     | Baffle SEPTIC TANK Inlet Flowline  |        | 285.32(b)(1)(E)(ii)(II)      |           |           |           |           |
| 1   | Greater than                       |        | 285.32(b)(1)(E)(ii)(i)       | 1         | }         |           |           |
|     | 3" and " T " Provided on Inlet and |        | 285.32(b)(1)(E)(i)           |           |           |           | 1         |
|     | Outlet                             |        | 285.32(b)(1)(D)              |           | 1         |           |           |
|     | SEPTIC TANK Septic Tank(s) Meet    |        | 285.32(b)(1)(C)(ii)          |           |           |           | 1         |
|     | Minimum Requirements               |        | 285.32(b)(1)(C)(i)           | 1         |           |           | 1         |
|     |                                    |        | 285.32(b)(1)(B)              |           | 1         |           |           |
|     |                                    |        | 285.32(b)(1)(A)              |           |           |           |           |
|     |                                    |        | 285.32(b)(1)(E)(iv)          |           |           |           |           |
| 8   |                                    |        | , ,                          |           | 1 1       |           |           |
| İ   | ALL TANKS Installed on 4" Sand     |        |                              |           |           |           |           |
|     | Cushion/ Proper Backfill Used      |        | 285.32(b)(1)(F)              | }         | , , ,     |           |           |
| 1   |                                    |        | 285.32(b)(1)(G)              | İ         | 1/28/20   |           | ļ         |
| 9   |                                    |        | 285.34(b)                    |           |           |           |           |
|     | SEPTIC TANK Inspection / Clean     |        |                              |           |           |           |           |
|     | Out Port & Risers Provided on      |        |                              |           |           |           |           |
|     | Tanks Buried Greater than 12"      | ĺ      | 285.38(d)                    |           |           |           |           |
|     | Sealed and Capped                  |        | 200.00(0)                    |           | 1         |           |           |
| 10  |                                    |        |                              |           |           |           |           |
|     | SEPTIC TANK Secondary restraint    |        |                              |           |           |           |           |
|     | system provided                    |        |                              |           |           |           |           |
|     | SEPTIC TANK Riser permanently      |        |                              |           |           |           |           |
|     | fastened to lid or cast into tank  | j      |                              |           |           |           |           |
| 1   | SEPTIC TANK Riser cap protected    | 1      | 285.38(d)                    | 1         |           |           | }         |
|     | against unauthorized intrusions    |        | 285.38(e)                    |           |           |           |           |
| 11  |                                    |        | 203.30(6)                    |           |           |           |           |
|     | SEPTIC TANK Tank Volume            |        |                              |           |           |           |           |
|     | Installed                          | l      |                              |           |           |           |           |
| 12  | PUMP TANK Volume Installed         |        |                              |           |           |           |           |
| 13  | PUMP TANK Volume Installed         |        |                              |           |           |           |           |
|     | AEROBIC TREATMENT UNIT Size        |        |                              |           |           |           |           |
|     | Installed                          |        |                              | 2-1500gal | 1/2/      |           |           |
| 14  |                                    | /      |                              | •         | 1/28/20   |           |           |
|     | AEROBIC TREATMENT UNIT             |        |                              |           | 1 1       |           |           |
|     | Manufacturer                       |        |                              | maxxaire  |           |           |           |
|     | AEROBIC TREATMENT UNIT             |        |                              | MANAMIRE  |           |           |           |
|     | Model                              |        |                              |           |           |           |           |
| 15  | Number                             |        |                              |           |           |           |           |
|     | DISPOSAL SYSTEM Absorptive         |        | 285.33(a)(4)                 |           |           |           |           |
|     |                                    |        | 285.33(a)(1)                 |           | ,         |           |           |
|     |                                    | 1      | 285.33(a)(2)                 |           | 1         |           |           |
| 16  |                                    |        | 285.33(a)(3)                 |           |           |           |           |
| 1   | DISPOSAL SYSTEM Leaching           |        | 285.33(a)(1)                 |           |           |           |           |
|     | Chamber                            |        | 285.33(a)(3)                 |           |           |           |           |
| }   |                                    |        | 285.33(a)(4)                 |           |           |           |           |
| 17  |                                    |        | 285.33(a)(2)                 |           |           |           |           |
|     | DISPOSAL SYSTEM Evapo-             |        | 285.33(a)(4)                 |           |           |           |           |
|     | transpirative                      |        | 285.33(a)(4)<br>285.33(a)(1) | 1         |           |           |           |
|     |                                    |        | 285.33(a)(1)<br>285.33(a)(2) |           |           |           |           |
| 18  |                                    |        | 200.00(4)(2)                 |           |           |           |           |

| No. | Description                                                                                                                                                                                                                                                                                                                                                                                                                                                                                                                      | Anwser / | Citations                                                                                                 | 2"                                    | Notes |   | 1st Insp. | 2nd insp. | 3rd Insp. |
|-----|----------------------------------------------------------------------------------------------------------------------------------------------------------------------------------------------------------------------------------------------------------------------------------------------------------------------------------------------------------------------------------------------------------------------------------------------------------------------------------------------------------------------------------|----------|-----------------------------------------------------------------------------------------------------------|---------------------------------------|-------|---|-----------|-----------|-----------|
|     | FFLUENT DISPOSAL SYSTEM Utilized                                                                                                                                                                                                                                                                                                                                                                                                                                                                                                 |          |                                                                                                           |                                       |       |   |           |           |           |
|     | only by Single Family Dwelling EFFLUENT DISPOSAL SYSTEM Topographic Slopes E 2.0% EFFLUENT DISPOSAL SYSTEM Adequate Length of Drain Field (1000 Linear ft. for 2 bedrooms or Less & an additional 400 ft. for each additional bedroom ) EFFLUENT DISPOSAL SYSTEM Lateral Depth of 18 inches to 3 ft. & Vertical Separation of 1ft on bottom and 2 ft. to restrictive horizon and ground water respectfully EFFLUENT DISPOSAL SYSTEM Lateral Drain Pipe (1.25 - 1.5" dia.) & Pipe Holes (3/16 - 1/4" dia. Hole Size ) 5 ft. Apart |          | 285.33(b)(3)(A)<br>285.33(b)(3)(A)<br>285.33(b)(3)(B)<br>285.91(13)<br>285.33(b)(3)(D)<br>285.33(b)(3)(F) |                                       |       |   |           |           |           |
|     | AEROBIC TREATMENT UNIT IS Aerobic Unit Installed According to Approved Guidelines.                                                                                                                                                                                                                                                                                                                                                                                                                                               |          | 285.32(c)(1)                                                                                              |                                       |       | • | 1/28/20   |           | id<br>Ma  |
| 33  | AEROBIC TREATMENT UNIT                                                                                                                                                                                                                                                                                                                                                                                                                                                                                                           |          | ¥                                                                                                         |                                       |       |   |           |           |           |
|     | Inspection/Clean Out Port &<br>Risers Provided<br>AEROBIC TREATMENT UNIT                                                                                                                                                                                                                                                                                                                                                                                                                                                         | /        |                                                                                                           | 3                                     |       |   |           |           |           |
|     | Secondary restraint system<br>provided AEROBIC TREATMENT<br>UNIT Riser permanently fastened                                                                                                                                                                                                                                                                                                                                                                                                                                      |          |                                                                                                           | · · · · · · · · · · · · · · · · · · · |       |   |           |           |           |
|     | to lid or cast into tank AEROBIC TREATMENT UNIT Riser cap protected against                                                                                                                                                                                                                                                                                                                                                                                                                                                      |          |                                                                                                           |                                       |       |   |           |           |           |
| 34  | unauthorized intrusions                                                                                                                                                                                                                                                                                                                                                                                                                                                                                                          |          |                                                                                                           |                                       |       |   |           | +         |           |
|     | AEROBIC TREATMENT UNIT<br>Chlorinator Properly Installed with<br>Chlorine Tablets in Place.                                                                                                                                                                                                                                                                                                                                                                                                                                      | /        |                                                                                                           | · .                                   | 1x*   | - |           |           |           |
| 35  | PUMP TANK is the Pump Tank an<br>approved concrete tank or other<br>acceptable materials &                                                                                                                                                                                                                                                                                                                                                                                                                                       |          |                                                                                                           | 3000<br>Pum                           | gal.  |   |           |           |           |
|     | construction PUMP TANK Sampling Port Provided in the Treated Effluent Line                                                                                                                                                                                                                                                                                                                                                                                                                                                       |          |                                                                                                           | Pum                                   | ρ     |   |           |           |           |
|     | PUMP TANK Check Valve and/or<br>Anti- Siphon Device Present When<br>Required                                                                                                                                                                                                                                                                                                                                                                                                                                                     | 1        |                                                                                                           |                                       |       |   |           |           |           |
| 36  | PUMP TANK Audible and Visual<br>High Water Alarm Installed on<br>Separate Circuit From Pump                                                                                                                                                                                                                                                                                                                                                                                                                                      |          |                                                                                                           |                                       |       |   |           |           |           |
|     | PUMP TANK Inspection/Clean Ou<br>Port & Risers Provided<br>PUMP TANK Secondary restraint<br>system provided                                                                                                                                                                                                                                                                                                                                                                                                                      |          |                                                                                                           |                                       |       |   |           |           |           |
|     | PUMP TANK Riser permanently fastened to lid or cast into tank PUMP TANK Riser cap protected against unauthorized intrusions                                                                                                                                                                                                                                                                                                                                                                                                      |          |                                                                                                           |                                       |       |   |           |           |           |
|     | PUMP TANK Secondary restraint                                                                                                                                                                                                                                                                                                                                                                                                                                                                                                    | +        |                                                                                                           |                                       |       |   |           |           |           |
| 3   | <ul> <li>system provided</li> <li>PUMP TANK Electrical</li> <li>Connections in Approved Junctic</li> </ul>                                                                                                                                                                                                                                                                                                                                                                                                                       | on /     |                                                                                                           |                                       |       |   |           |           |           |