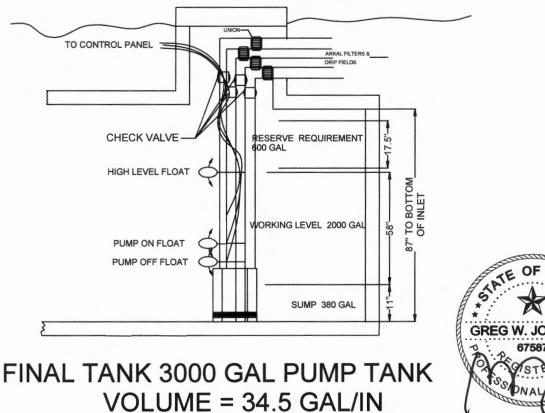

| No. | Description                                                                                                                                                                                                                                                                                                                                                                                                                                                                                                                      | Anwser / | Citations                                                                                                 | 2"                                    | Notes |   | 1st Insp. | 2nd insp. | 3rd Insp. |
|-----|----------------------------------------------------------------------------------------------------------------------------------------------------------------------------------------------------------------------------------------------------------------------------------------------------------------------------------------------------------------------------------------------------------------------------------------------------------------------------------------------------------------------------------|----------|-----------------------------------------------------------------------------------------------------------|---------------------------------------|-------|---|-----------|-----------|-----------|
|     | FFLUENT DISPOSAL SYSTEM Utilized                                                                                                                                                                                                                                                                                                                                                                                                                                                                                                 |          |                                                                                                           |                                       |       |   |           |           |           |
|     | only by Single Family Dwelling EFFLUENT DISPOSAL SYSTEM Topographic Slopes E 2.0% EFFLUENT DISPOSAL SYSTEM Adequate Length of Drain Field (1000 Linear ft. for 2 bedrooms or Less & an additional 400 ft. for each additional bedroom ) EFFLUENT DISPOSAL SYSTEM Lateral Depth of 18 inches to 3 ft. & Vertical Separation of 1ft on bottom and 2 ft. to restrictive horizon and ground water respectfully EFFLUENT DISPOSAL SYSTEM Lateral Drain Pipe (1.25 - 1.5" dia.) & Pipe Holes (3/16 - 1/4" dia. Hole Size ) 5 ft. Apart |          | 285.33(b)(3)(A)<br>285.33(b)(3)(A)<br>285.33(b)(3)(B)<br>285.91(13)<br>285.33(b)(3)(D)<br>285.33(b)(3)(F) |                                       |       |   |           |           |           |
|     | AEROBIC TREATMENT UNIT IS Aerobic Unit Installed According to Approved Guidelines.                                                                                                                                                                                                                                                                                                                                                                                                                                               |          | 285.32(c)(1)                                                                                              |                                       |       | • | 1/28/20   |           | id<br>Ma  |
| 33  | AEROBIC TREATMENT UNIT                                                                                                                                                                                                                                                                                                                                                                                                                                                                                                           |          | ¥                                                                                                         |                                       |       |   |           |           |           |
|     | Inspection/Clean Out Port &<br>Risers Provided<br>AEROBIC TREATMENT UNIT                                                                                                                                                                                                                                                                                                                                                                                                                                                         | /        |                                                                                                           | 3                                     |       |   |           |           |           |
|     | Secondary restraint system<br>provided AEROBIC TREATMENT<br>UNIT Riser permanently fastened                                                                                                                                                                                                                                                                                                                                                                                                                                      |          |                                                                                                           | · · · · · · · · · · · · · · · · · · · |       |   |           |           |           |
|     | to lid or cast into tank AEROBIC TREATMENT UNIT Riser cap protected against                                                                                                                                                                                                                                                                                                                                                                                                                                                      |          |                                                                                                           |                                       |       |   |           |           |           |
| 34  | unauthorized intrusions                                                                                                                                                                                                                                                                                                                                                                                                                                                                                                          |          |                                                                                                           |                                       |       |   |           | +         |           |
|     | AEROBIC TREATMENT UNIT<br>Chlorinator Properly Installed with<br>Chlorine Tablets in Place.                                                                                                                                                                                                                                                                                                                                                                                                                                      | /        |                                                                                                           | · .                                   | 1x*   | - |           |           |           |
| 35  | PUMP TANK is the Pump Tank an<br>approved concrete tank or other<br>acceptable materials &                                                                                                                                                                                                                                                                                                                                                                                                                                       |          |                                                                                                           | 3000<br>Pum                           | gal.  |   |           |           |           |
|     | construction PUMP TANK Sampling Port Provided in the Treated Effluent Line                                                                                                                                                                                                                                                                                                                                                                                                                                                       |          |                                                                                                           | Pum                                   | ρ     |   |           |           |           |
|     | PUMP TANK Check Valve and/or<br>Anti- Siphon Device Present When<br>Required                                                                                                                                                                                                                                                                                                                                                                                                                                                     | 1        |                                                                                                           |                                       |       |   |           |           |           |
| 36  | PUMP TANK Audible and Visual<br>High Water Alarm Installed on<br>Separate Circuit From Pump                                                                                                                                                                                                                                                                                                                                                                                                                                      |          |                                                                                                           |                                       |       |   |           |           |           |
|     | PUMP TANK Inspection/Clean Ou<br>Port & Risers Provided<br>PUMP TANK Secondary restraint<br>system provided                                                                                                                                                                                                                                                                                                                                                                                                                      |          |                                                                                                           |                                       |       |   |           |           |           |
|     | PUMP TANK Riser permanently fastened to lid or cast into tank PUMP TANK Riser cap protected against unauthorized intrusions                                                                                                                                                                                                                                                                                                                                                                                                      |          |                                                                                                           |                                       |       |   |           |           |           |
|     | PUMP TANK Secondary restraint                                                                                                                                                                                                                                                                                                                                                                                                                                                                                                    | +        |                                                                                                           |                                       |       |   |           |           |           |
| 3   | <ul> <li>system provided</li> <li>PUMP TANK Electrical</li> <li>Connections in Approved Junctic</li> </ul>                                                                                                                                                                                                                                                                                                                                                                                                                       | on /     |                                                                                                           |                                       |       |   |           |           |           |

FINAL

| No. | Description                                                                                                                                                                                     | Armiser | Citations                                                                                                                                                                                       |                                                                                                                                                                                                                                                                                                                                                                                                                                                                                                                                                                                                                                                                                                                                                                                                                                                                                                                                                                                                                                                                                                                                                                                                                                                                                                                                                                                                                                                                                                                                                                                                                                                                                                                                                                                                                                                                                                                                                                                                                                                                                                                               | Notes | 1st insp. | 2nd insp. | 3rd insp. |
|-----|-------------------------------------------------------------------------------------------------------------------------------------------------------------------------------------------------|---------|-------------------------------------------------------------------------------------------------------------------------------------------------------------------------------------------------|-------------------------------------------------------------------------------------------------------------------------------------------------------------------------------------------------------------------------------------------------------------------------------------------------------------------------------------------------------------------------------------------------------------------------------------------------------------------------------------------------------------------------------------------------------------------------------------------------------------------------------------------------------------------------------------------------------------------------------------------------------------------------------------------------------------------------------------------------------------------------------------------------------------------------------------------------------------------------------------------------------------------------------------------------------------------------------------------------------------------------------------------------------------------------------------------------------------------------------------------------------------------------------------------------------------------------------------------------------------------------------------------------------------------------------------------------------------------------------------------------------------------------------------------------------------------------------------------------------------------------------------------------------------------------------------------------------------------------------------------------------------------------------------------------------------------------------------------------------------------------------------------------------------------------------------------------------------------------------------------------------------------------------------------------------------------------------------------------------------------------------|-------|-----------|-----------|-----------|
|     | APPLICATION AREA Distribution Pipe, Fitting, Sprinkler Heads & Valve Covers Color Coded Purple?                                                                                                 |         | 285.33(d)(2)(G)(iii)(II)285.3<br>3(d)(2)(G)(iii)(III)285.33(d)(<br>2)(G)(v)<br>285.33(d)(2)(G)(iii)<br>285.33(d)(2)(G)(iv)<br>285.33(d)(2)(G)(i)<br>285.33(d)(2)(G)(ii)<br>285.33(d)(2)(G)(iii) | 100 mm (100 mm) (100 mm) (100 mm) (100 mm) (100 mm) (100 mm) (100 mm) (100 mm) (100 mm) (100 mm) (100 mm) (100 mm) (100 mm) (100 mm) (100 mm) (100 mm) (100 mm) (100 mm) (100 mm) (100 mm) (100 mm) (100 mm) (100 mm) (100 mm) (100 mm) (100 mm) (100 mm) (100 mm) (100 mm) (100 mm) (100 mm) (100 mm) (100 mm) (100 mm) (100 mm) (100 mm) (100 mm) (100 mm) (100 mm) (100 mm) (100 mm) (100 mm) (100 mm) (100 mm) (100 mm) (100 mm) (100 mm) (100 mm) (100 mm) (100 mm) (100 mm) (100 mm) (100 mm) (100 mm) (100 mm) (100 mm) (100 mm) (100 mm) (100 mm) (100 mm) (100 mm) (100 mm) (100 mm) (100 mm) (100 mm) (100 mm) (100 mm) (100 mm) (100 mm) (100 mm) (100 mm) (100 mm) (100 mm) (100 mm) (100 mm) (100 mm) (100 mm) (100 mm) (100 mm) (100 mm) (100 mm) (100 mm) (100 mm) (100 mm) (100 mm) (100 mm) (100 mm) (100 mm) (100 mm) (100 mm) (100 mm) (100 mm) (100 mm) (100 mm) (100 mm) (100 mm) (100 mm) (100 mm) (100 mm) (100 mm) (100 mm) (100 mm) (100 mm) (100 mm) (100 mm) (100 mm) (100 mm) (100 mm) (100 mm) (100 mm) (100 mm) (100 mm) (100 mm) (100 mm) (100 mm) (100 mm) (100 mm) (100 mm) (100 mm) (100 mm) (100 mm) (100 mm) (100 mm) (100 mm) (100 mm) (100 mm) (100 mm) (100 mm) (100 mm) (100 mm) (100 mm) (100 mm) (100 mm) (100 mm) (100 mm) (100 mm) (100 mm) (100 mm) (100 mm) (100 mm) (100 mm) (100 mm) (100 mm) (100 mm) (100 mm) (100 mm) (100 mm) (100 mm) (100 mm) (100 mm) (100 mm) (100 mm) (100 mm) (100 mm) (100 mm) (100 mm) (100 mm) (100 mm) (100 mm) (100 mm) (100 mm) (100 mm) (100 mm) (100 mm) (100 mm) (100 mm) (100 mm) (100 mm) (100 mm) (100 mm) (100 mm) (100 mm) (100 mm) (100 mm) (100 mm) (100 mm) (100 mm) (100 mm) (100 mm) (100 mm) (100 mm) (100 mm) (100 mm) (100 mm) (100 mm) (100 mm) (100 mm) (100 mm) (100 mm) (100 mm) (100 mm) (100 mm) (100 mm) (100 mm) (100 mm) (100 mm) (100 mm) (100 mm) (100 mm) (100 mm) (100 mm) (100 mm) (100 mm) (100 mm) (100 mm) (100 mm) (100 mm) (100 mm) (100 mm) (100 mm) (100 mm) (100 mm) (100 mm) (100 mm) (100 mm) (100 mm) (100 mm) (100 mm) (100 mm) (100 mm) (100 mm) (100 mm) (100 mm) (100 mm) (100 mm) (100 mm) (100 |       |           |           |           |
| 41  | APPLICATION AREA Low Angle Nozzles Used / Pressure is as required APPLICATION AREA Acceptable Area, nothing within 10 ft of sprinkler heads? APPLICATION AREA The Landscape Plan is as Designed | X       | 285.33(d)(2)(G)(i)<br>285.33(d)(2)(A)<br>285.33(d)(2)(F)                                                                                                                                        |                                                                                                                                                                                                                                                                                                                                                                                                                                                                                                                                                                                                                                                                                                                                                                                                                                                                                                                                                                                                                                                                                                                                                                                                                                                                                                                                                                                                                                                                                                                                                                                                                                                                                                                                                                                                                                                                                                                                                                                                                                                                                                                               |       |           |           | x         |
| 42  | PUMP TANK Meets Minimum<br>Reserve Capacity Requirements                                                                                                                                        | Х       |                                                                                                                                                                                                 |                                                                                                                                                                                                                                                                                                                                                                                                                                                                                                                                                                                                                                                                                                                                                                                                                                                                                                                                                                                                                                                                                                                                                                                                                                                                                                                                                                                                                                                                                                                                                                                                                                                                                                                                                                                                                                                                                                                                                                                                                                                                                                                               |       | <br>é.    |           | X         |
| 44  | PUMP TANK Material Type & Manufacturer PUMP TANK Type/Size of Pump                                                                                                                              |         | ·                                                                                                                                                                                               |                                                                                                                                                                                                                                                                                                                                                                                                                                                                                                                                                                                                                                                                                                                                                                                                                                                                                                                                                                                                                                                                                                                                                                                                                                                                                                                                                                                                                                                                                                                                                                                                                                                                                                                                                                                                                                                                                                                                                                                                                                                                                                                               |       |           |           |           |