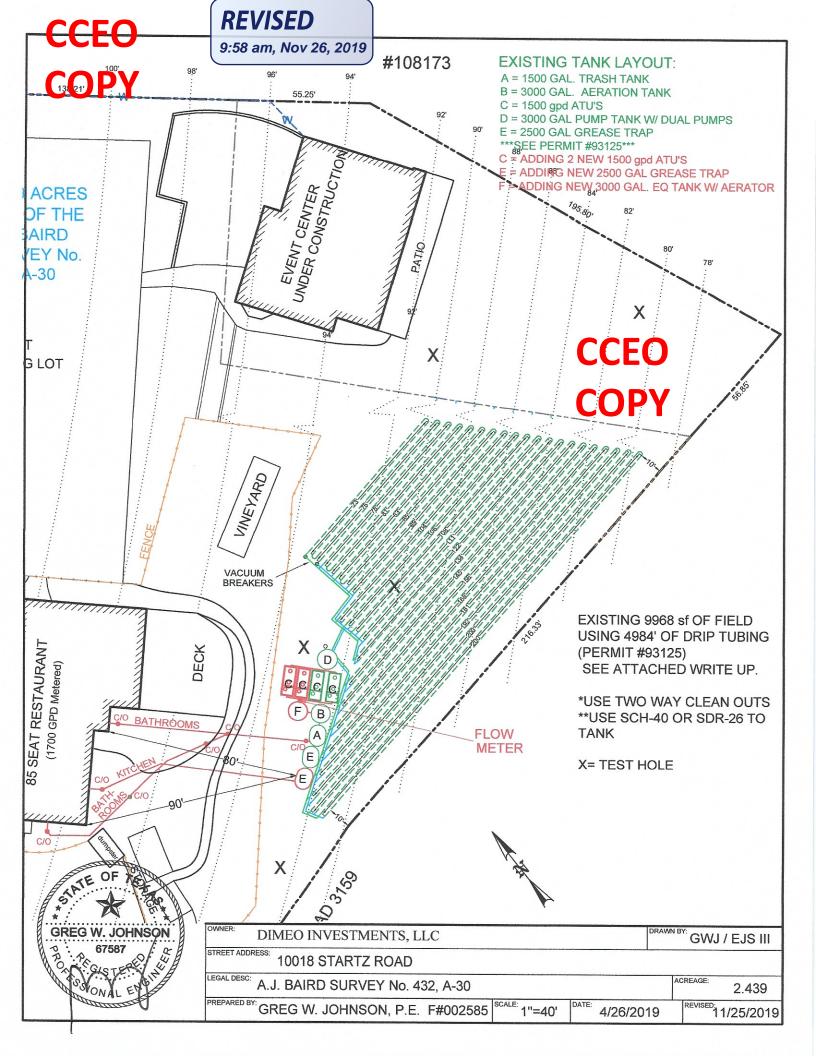

| <b>1</b>                                              | 2 2010                                                         |                                            |
| Signature of Owner                                                                                                                       |                                                                                                                                                                                                                                                                                                                        | Date May 2                                            | 2, 2019                                                        | Page I of 2                                |





### 15/1TC/JJM/1945814 -WIM

NOTICE OF CONFIDENTIALITY RIGHTS: IF YOU ARE A NATURAL PERSON, YOU MAY REMOVE OR STRIKE ANY OR ALL OF THE FOLLOWING INFORMATION FROM ANY INSTRUMENT THAT TRANSFERS AN INTEREST IN REAL PROPERTY BEFORE IT IS FILED FOR RECORD IN THE PUBLIC RECORDS: YOUR SOCIAL SECURITY NUMBER OR YOUR DRIVER'S LICENSE NUMBER.

#### GENERAL WARRANTY DEED WITH VENDORS LIEN

Date: January 3 2020

Grantor: Dan G. Townsend and wife, Connie Townsend

Grantors' Mailing Address (including county):

1214 Janet Drive Canyon Lake, Texas 78133 Comal County

Grantee: Di Meo Investments, LLC, a Texas limited liability company

#### Grantee's Mailing Address (including County):

 991 Lake Island Drive Canyon Lake, Texas 78133 Comal County

Consideration: TEN AND NO/100 DOLLARS and other good a