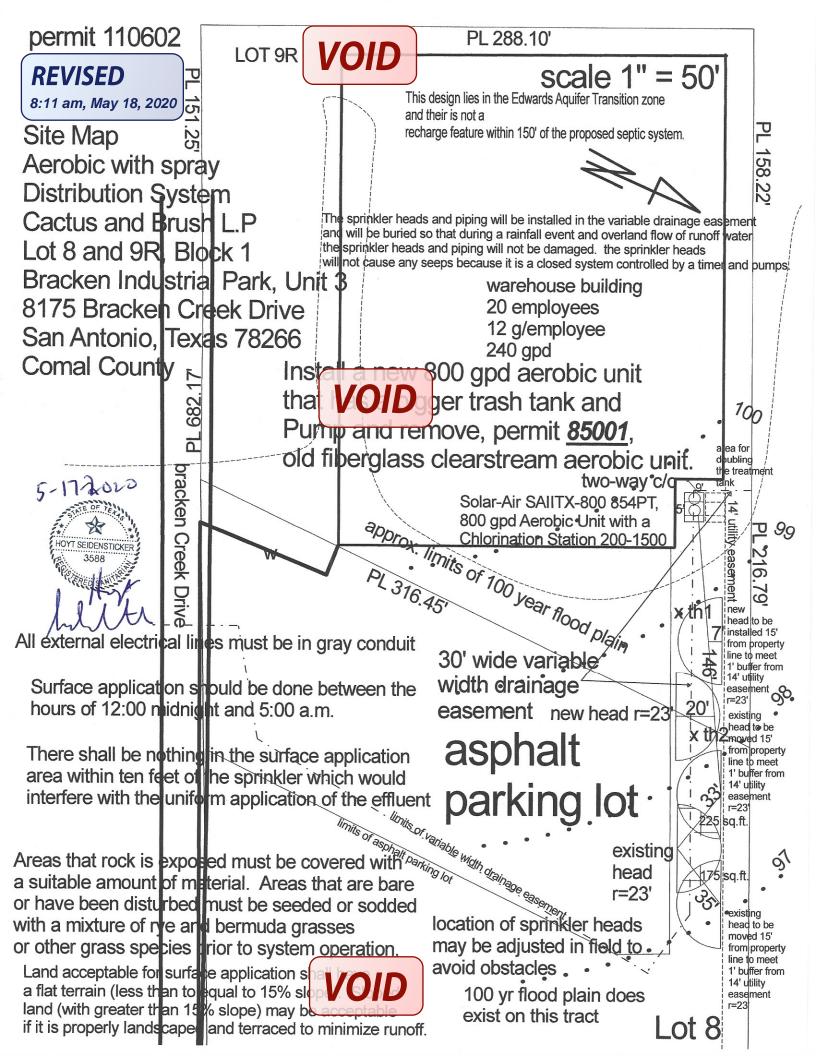

, in the event that the spray disposal field fails, I am proposing to install drip irrigation tubing in the current area of the spray field and the disposal area will be sized according to the soil evaluation, identifying the soil type. The drip system will be installed according to the revised septic system design.

I hereby request a variance to the 20 foot setback to property lines as required by Comal County Order to a 10' setback to property lines as required by TCEQ, Chapter 285 and equivalent protection will be maintained by adding a battery backup to the timer clock or photo cell activated timer to assure sprayers to only spray during the predawn hours. In my professional opinion this variance will not pose a threat to the environment or public health.



17.2020 OYT SEIDENSTICKE







#### REVISED **COMAL COUNT** NVIRONMENTAL HEALTH \* \* \* 4:20 pm, Apr 14, 2020 **APPLICATION FO** ORIZATION TO CONSTRUCT AN ON-SITE S D LICENSE TO OPERATE Date March 6,2020 Permit# 85001 Owner Name Cactus and Brush, L.P. Agent Name Seidensticke Mailing Address 18985 Goll St. Agent Address 27115 Best Trail City, State, Zip <u>San Antonio, TX, 78266</u> City, State, Zip Boene TR 28006 Phone # 210-651-5011 Phone # 210 4146603 Email billmorris@arrowall.com Email houtequite com All correspondence should be sent to: Owner Agent X Both Method: Mail X Email Subdivision Name Bracken Industrial Park Unit 3 Lot 9R Block 1 Acreage/Legal Street Name/Address (1988) 8175 Bracken Creek Dr. City San Antonio TX Zip 78266 Type of Development: Single Family Residential Type of Construction (House, Mobi