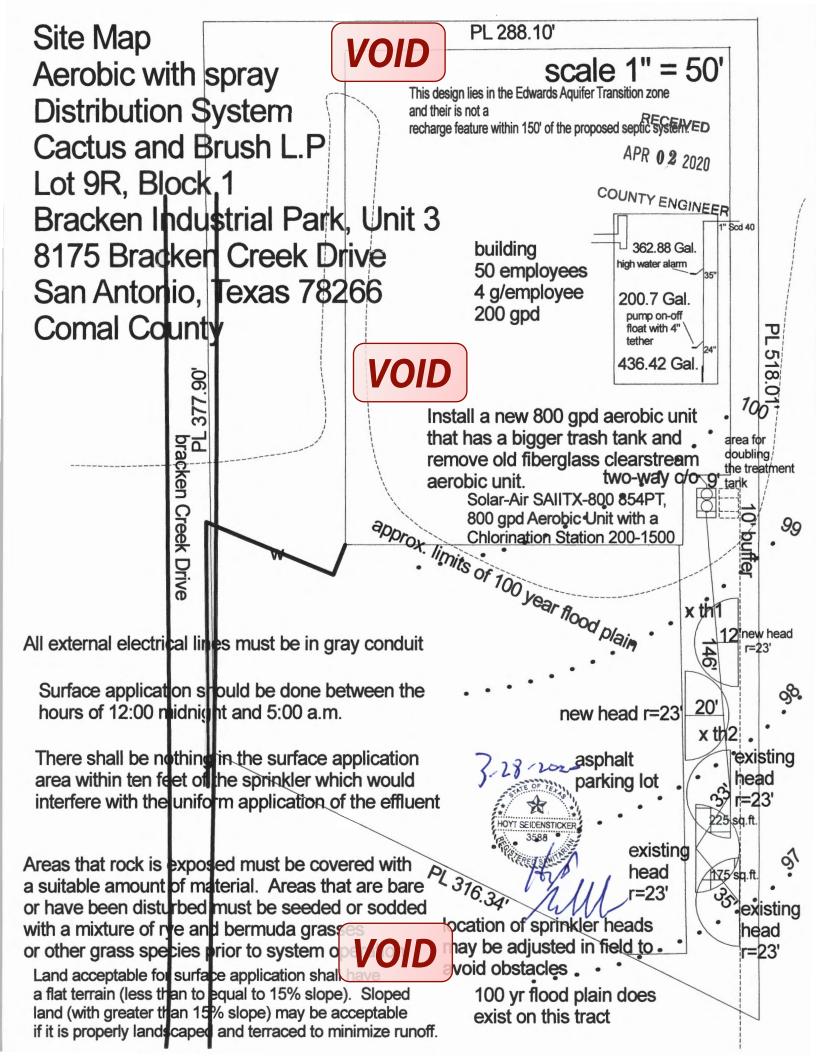

#### License to Operate On-Site Sewage Treatment and Disposal Facility

| Issued This Date:     | 06/19/2020                                          |                                             | Permit Number: | 110602 |  |
|-----------------------|-----------------------------------------------------|---------------------------------------------|----------------|--------|--|
| Location Description: | 8175 BRACK<br>SAN ANTONI                            | EN CREEK DR<br>IO, TX 78266                 |                |        |  |
|                       | Subdivision:<br>Unit:<br>Lot:<br>Block:<br>Acreage: | Bracken Industrial Park<br>3<br>8 & 9R<br>1 |                |        |  |
| Type of System:       | Aerobic<br>Surface Irrigati                         | ion                                         |                |        |  |
| Issued to:            | Cactus & Brus                                       | h, LP                                       |                |        |  |