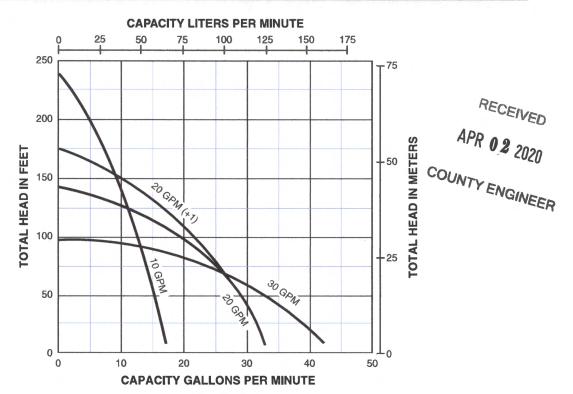

For ATU's under initial installation warranty (2 years from initial installation date) if warranted items are required to be replaced within 30 days of installation, part will be replaced with no fees, after 30 days there will be a \$75 warranty credit fee assessed on all parts. Warranted items will only be honored when a valid maintenance contract is in place with MJ Septic.