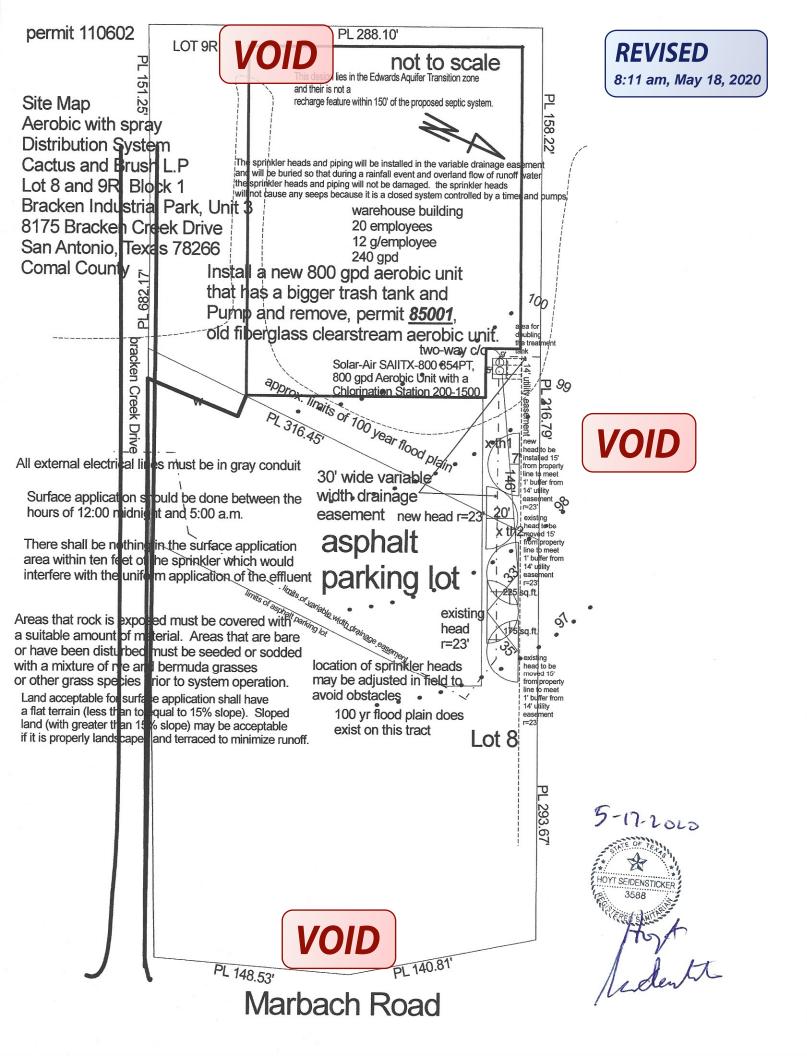

in the event that the spray disposal field fails, I am proposing to install drip irrigation tubing in the current area of the spray field and the disposal area will be sized according to the soil evaluation, identifying the soil type. The drip system will be installed according to the revised septic system design.

I hereby request a variance to the 20 foot setback to property lines as required by Comal County Order to a 10' setback to property lines as required by TCEQ, Chapter 285 and equivalent protection will be maintained by adding a battery backup to the timer clock or photo cell activated timer to assure sprayers to only spray during the predawn hours. In my professional opinion this variance will not pose a threat to the environment or public health.



17.2020 OYT SEIDENSTICKE







#### REVISED **COMAL COUNT** NVIRONMENTAL HEALTH \* \* \* 4:20 pm, Apr 14, 2020 **APPLICATION FO** ORIZATION TO CONSTRUCT AN ON-SITE S D LICENSE TO OPERATE Date March 6,2020 Permit# 85001 Owner Name Cactus and Brush, L.P. Agent Name Seidensticke Mailing Address 18985 Goll St. Agent Address 27115 Best Trail City, State, Zip <u>San Antonio, TX, 78266</u> City, State, Zip Boene TR 28006 Phone # 210-651-5011 Phone # 210 4146603 Email billmorris@arrowall.com Email houtequite com All correspondence should be sent to: Owner Agent X Both Method: Mail X Email Subdivision Name Bracken Industrial Park Unit 3 Lot 9R Block 1 Acreage/Legal Street Name/Address (1988) 8175 Bracken Creek Dr. City San Antonio TX Zip 78266 Type of Development: Single Family Residential Type of Construction (House, Mobile