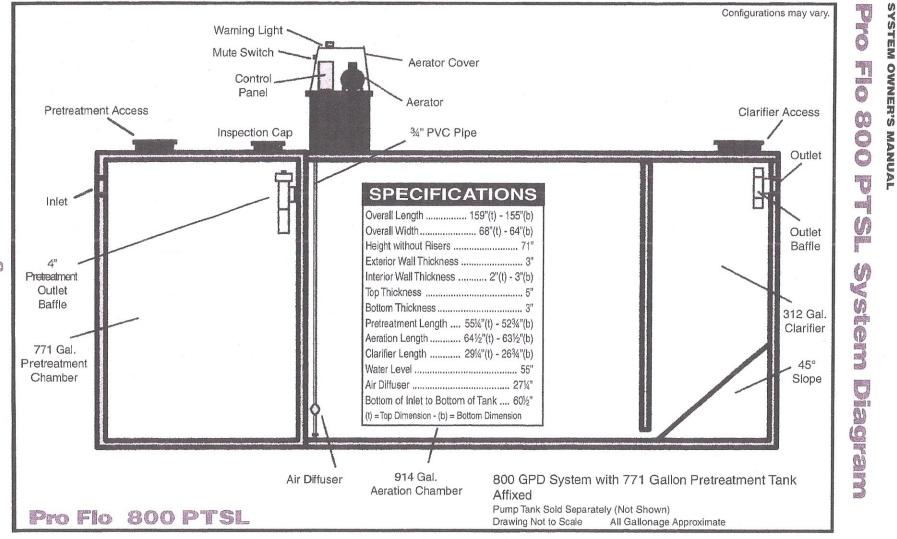

Tanks set, Only, Leveled Pump tank Leeking on Both side of tank.

Tark patched good to Cover No operational

Covered & operational

•

.

| Description                                                               | Anwser | Citations                                                                                                    | Notes                 | 1st insp.  | 2nd insp. | 3rd Insp.      |
|---------------------------------------------------------------------------|--------|--------------------------------------------------------------------------------------------------------------|-----------------------|------------|-----------|----------------|
| SEPTIC TANK Tank(s) Clearly                                               |        | 285.32(b)(1)(E)                                                                                              |                       |            |           |                |
| Marked SEPTIC TANK If                                                     |        | 285.91(2)                                                                                                    |                       |            |           |                |
| SingleTank, 2                                                             |        | 285.32(b)(1)(F)                                                                                              |                       |            |           | ļ              |
| Compartments Provided with                                                |        | 285.32(b)(1)(E)(iii)                                                                                         |                       |            |           |                |
| Baffle SEPTIC TANK Inlet Flowline                                         |        | 285.32(b)(1)(E)(ii)(II)                                                                                      |                       |            |           |                |
|                                                                           |        |                                                                                                              |                       |            |           | 1              |
| Greater than                                                              |        | 285.32(b)(1)(E)(ii)(l)                                                                                       |                       |            |           |                |
| 3" and "T" Provided on Inlet and                                          | 1      | 285.32(b)(1)(E)(i)                                                                                           |                       |            |           |                |
| Outlet                                                                    | 1      | 285.32(b)(1)(D)                                                                                              |                       |            | ] .       | }              |
| SEPTIC TANK Septic Tank(s) Meet                                           |        | 285.32(b)(1)(C)(ii)                                                                                          |                       |            | 1         |                |
| Minimum Requirements                                                      |        | 285.32(b)(1)(C)(i)                                                                                           |                       |            |           |                |
|                                                                           |        | 285.32(b)(1)(B)                                                                                              |                       |            |           |                |
| ~                                                                         |        | 285.32(b)(1)(A)                                                                                              |                       |            |           | 1              |
| }                                                                         |        | 285.32(b)(1)(E)(iv)                                                                                          |                       |            | 1         | 1              |
|                                                                           |        | 20310-(-/(-/(-/(-/                                                                                           |                       |            |           |                |
|                                                                           |        |                                                                                                              |                       |            |           |                |
| ALL TANKS Installed on 4" Sand                                            |        | 285.32(b)(1)(F)                                                                                              |                       |            | }         |                |
| Cushion/ Proper Backfill Used                                             |        |                                                                                                              |                       | ļ          | }         | 1              |
|                                                                           |        | 285.32(b)(1)(G)                                                                                              |                       |            | 1         |                |
|                                                                           | }      | 285.34(b)                                                                                                    |                       | )          |           |                |
|                                                                           |        |                                                                                                              |                       |            |           |                |
| SEPTIC TANK Inspection / Clean                                            |        |                                                                                                              |                       |            |           |                |
| Out Port & Risers Provided on                                             |        |                                                                                                              |                       | 1          |           |                |
| Tanks Buried Greater than 12"                                             |        | 285.38(d)                                                                                                    |                       | 1          |           |                |
| Sealed and Capped                                                         |        |                                                                                                              |                       | 1          |           |                |
|                                                                           |        |                                                                                                              |                       |            |           |                |
|                                                                           |        |                                                                                                              |                       | 1          | 1         |                |
| SEPTIC TANK Secondary restraint                                           |        | 1                                                                                                            |                       |            |           |                |
| system provided                                                           |        |                                                                                                              |                       |            |           |                |
| SEPTIC TANK Riser permanently                                             |        |                                                                                                              |                       |            |           |                |
| fastened to lid or cast into tank                                         | •      | )                                                                                                            | }                     |            |           | 1              |
| SEPTIC TANK Riser cap protected                                           |        | 285.38(d)                                                                                                    | j                     |            |           |                |
| against unauthorized intrusions                                           |        | 285.38(e)                                                                                                    |                       |            |           | [              |
| -                                                                         |        |                                                                                                              |                       | ]          |           |                |
|                                                                           |        |                                                                                                              |                       | 1          |           |                |
| SEPTIC TANK Tank Volume                                                   |        | {                                                                                                            |                       | [          | (         |                |
| Installed                                                                 |        |                                                                                                              |                       |            |           |                |
| PUMP TANK Volume Installed                                                |        |                                                                                                              | 1000 gal. Pump<br>800 | lile       |           | 6/19/2         |
|                                                                           |        |                                                                                                              | four gal. Tump        | 6/5/0      | -9        |                |
| AEROBIC TREATMENT UNIT Size                                               |        |                                                                                                              |                       | 1          |           |                |
|                                                                           |        |                                                                                                              | 800                   |            |           |                |
| Installed                                                                 |        |                                                                                                              |                       |            | 1         |                |
| 4                                                                         |        |                                                                                                              | 58 J. J.              | - <b>-</b> |           | - <del>}</del> |
| AEROBIC TREATMENT UNIT                                                    |        |                                                                                                              | A 11                  | 1          |           |                |
| Manufacturer                                                              |        | •                                                                                                            | PROFIO                |            |           |                |
| AEROBIC TREATMENT UNIT                                                    |        | 2°                                                                                                           | ///                   |            |           |                |
| Model                                                                     |        |                                                                                                              |                       |            |           |                |
|                                                                           |        |                                                                                                              |                       |            |           |                |
| 15 Number                                                                 | _      | 203.33(3)(4)                                                                                                 |                       |            |           |                |
|                                                                           |        | 285.33(a)(1)                                                                                                 |                       |            |           |                |
| DISPOSAL SYSTEM Absorptive                                                | 1      | 285.33(a)(2)                                                                                                 |                       |            |           |                |
| DISPOSAL SYSTEM Absorptive                                                |        | 203.33(8)(2)                                                                                                 |                       |            |           |                |
| DISPOSAL SYSTEM Absorptive                                                |        |                                                                                                              |                       | 1          | {         |                |
|                                                                           |        | 285.33(a)(3)                                                                                                 |                       |            |           |                |
| 16                                                                        |        | 285.33(a)(3)<br>285.33(a)(1)                                                                                 |                       |            |           | 1              |
| 16<br>DISPOSAL SYSTEM Leaching                                            |        | 285.33(a)(3)                                                                                                 |                       |            |           |                |
| 16                                                                        |        | 285.33(a)(3)<br>285.33(a)(1)                                                                                 |                       |            |           |                |
| 16<br>DISPOSAL SYSTEM Leaching                                            |        | 285.33(a)(3)<br>285.33(a)(1)<br>285.33(a)(3)                                                                 |                       |            |           |                |
| 16<br>DISPOSAL SYSTEM Leaching<br>Chamber                                 |        | 285.33(a)(3)<br>285.33(a)(1)<br>285.33(a)(3)<br>285.33(a)(4)<br>285.33(a)(2)                                 |                       |            |           |                |
| 16<br>DISPOSAL SYSTEM Leaching                                            |        | 285.33(a)(3)<br>285.33(a)(1)<br>285.33(a)(3)<br>285.33(a)(4)<br>285.33(a)(2)<br>285.33(a)(2)                 |                       |            |           |                |
| 16<br>DISPOSAL SYSTEM Leaching<br>Chamber<br>17<br>DISPOSAL SYSTEM Evapo- |        | 285.33(a)(3)<br>285.33(a)(1)<br>285.33(a)(3)<br>285.33(a)(4)<br>285.33(a)(2)<br>285.33(a)(4)<br>285.33(a)(4) |                       |            |           |                |
| 16<br>DISPOSAL SYSTEM Leaching<br>Chamber                                 |        | 285.33(a)(3)<br>285.33(a)(1)<br>285.33(a)(3)<br>285.33(a)(4)<br>285.33(a)(2)<br>285.33(a)(2)                 |                       |            |           |                |