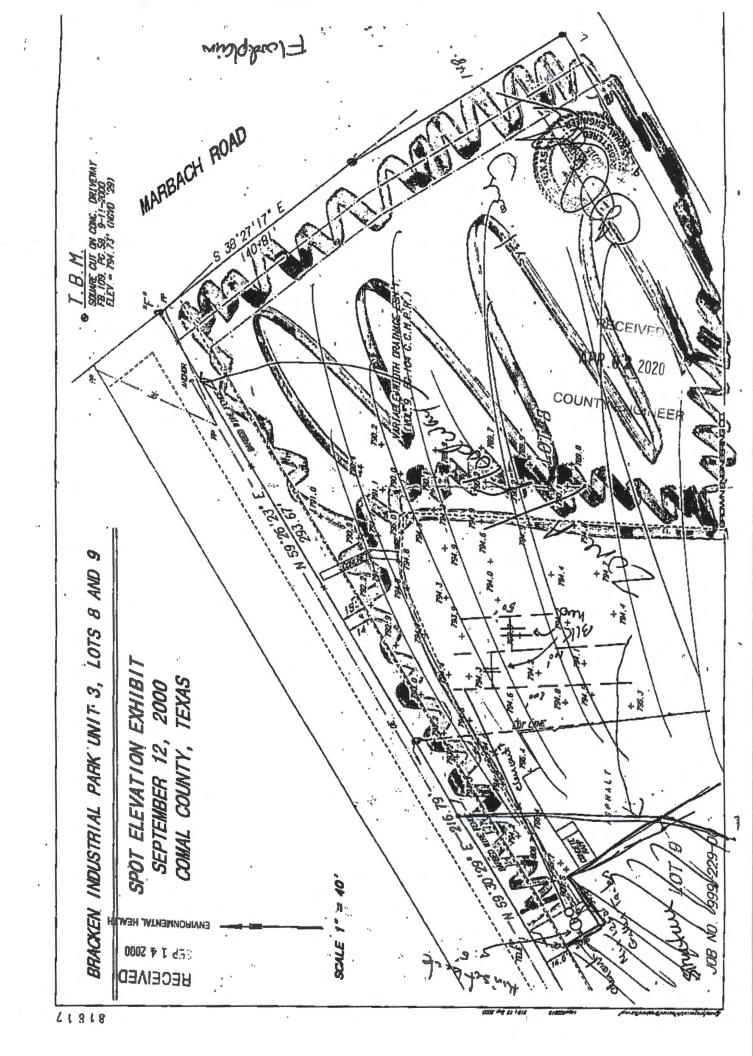

#### License to Operate On-Site Sewage Treatment and Disposal Facility

| Issued This Date:     | 06/19/2020                                          |                                             | Permit Number: | 110602 |  |
|-----------------------|-----------------------------------------------------|---------------------------------------------|----------------|--------|--|
| Location Description: | 8175 BRACK<br>SAN ANTONI                            | EN CREEK DR<br>IO, TX 78266                 |                |        |  |
|                       | Subdivision:<br>Unit:<br>Lot:<br>Block:<br>Acreage: | Bracken Industrial Park<br>3<br>8 & 9R<br>1 |                |        |  |
| Type of System:       | Aerobic<br>Surface Irrigati                         | ion                                         |                |        |  |
| Issued to:            | Cactus & Brus                                       | h, LP                                       |                |        |  |