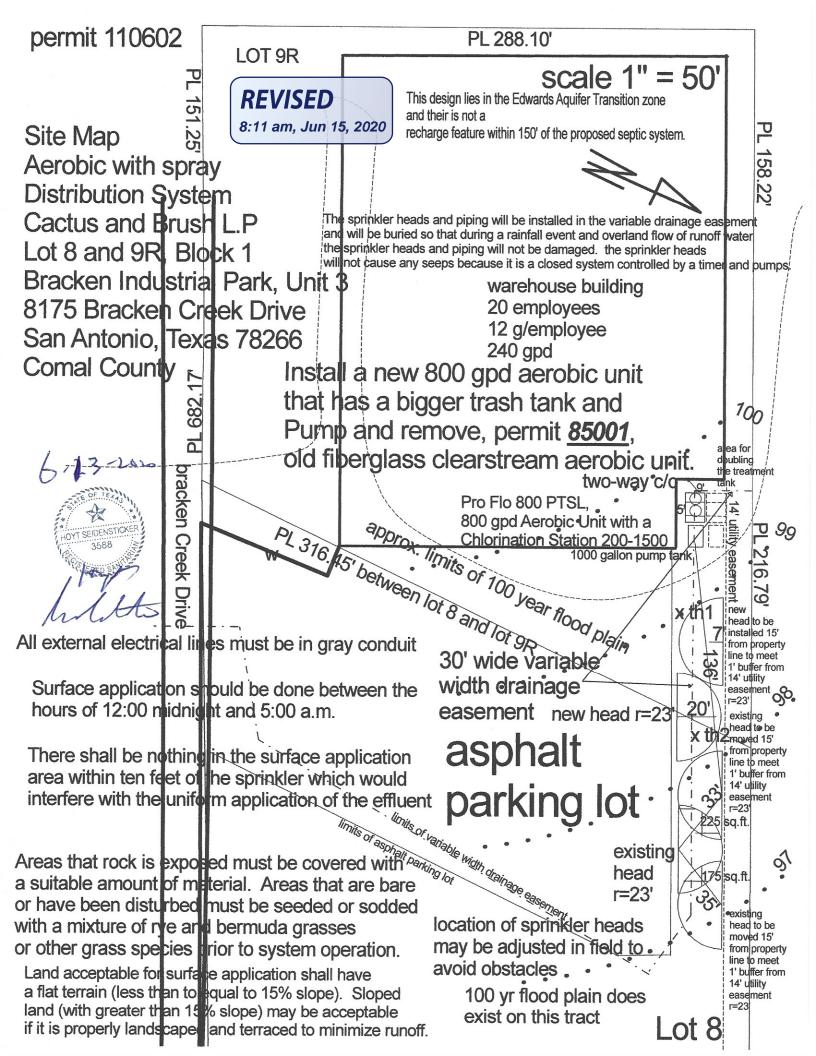

Tanks set, Only, Leveled Pump tank Leeking on Both side of tank.

Tark patched good to Cover No operational

Covered & operational

•

.

| Description                                                               | Anwser | Citations                                                                                                    | Notes                 | 1st insp.  | 2nd insp. | 3rd Insp.      |
|---------------------------------------------------------------------------|--------|--------------------------------------------------------------------------------------------------------------|-----------------------|------------|-----------|----------------|
| SEPTIC TANK Tank(s) Clearly                                               |        | 285.32(b)(1)(E)                                                                                              |                       |            |           |                |
| Marked SEPTIC TANK If                                                     |        | 285.91(2)                                                                                                    |                       |            |           |                |
| SingleTank, 2                                                             |        | 285.32(b)(1)(F)                                                                                              |                       |            |           | ļ              |
| Compartments Provided with                                                |        | 285.32(b)(1)(E)(iii)                                                                                         |                       |            |           |                |
| Baffle SEPTIC TANK Inlet Flowline                                         |        | 285.32(b)(1)(E)(ii)(II)                                                                                      |                       |            |           |                |
|                                                                           |        |                                                                                                              |                       |            |           | 1              |
| Greater than                                                              |        | 285.32(b)(1)(E)(ii)(l)                                                                                       |                       |            |           |                |
| 3" and "T" Provided on Inlet and                                          | 1      | 285.32(b)(1)(E)(i)                                                                                           |                       |            |           |                |
| Outlet                                                                    | 1      | 285.32(b)(1)(D)                                                                                              |                       |            | ] .       | }              |
| SEPTIC TANK Septic Tank(s) Meet                                           |        | 285.32(b)(1)(C)(ii)                                                                                          |                       |            | 1         |                |
| Minimum Requirements                                                      |        | 285.32(b)(1)(C)(i)                                                                                           |                       |            |           |                |
|                                                                           |        | 285.32(b)(1)(B)                                                                                              |                       |            |           |                |
| ~                                                                         |        | 285.32(b)(1)(A)                                                                                              |                       |            |           | 1              |
| }                                                                         |        | 285.32(b)(1)(E)(iv)                                                                                          |                       |            | 1         | 1              |
|                                                                           |        | 20310-(-/(-/(-/(-/                                                                                           |                       |            |           |                |
|                                                                           |        |                                                                                                              |                       |            |           |                |
| ALL TANKS Installed on 4" Sand                                            |        | 285.32(b)(1)(F)                                                                                              |                       |            | }         |                |
| Cushion/ Proper Backfill Used                                             |        |                                                                                                              |                       | ļ          | }         | 1              |
|                                                                           |        | 285.32(b)(1)(G)                                                                                              |                       |            | 1         |                |
|                                                                           | }      | 285.34(b)                                                                                                    |                       | )          |           |                |
|                                                                           |        |                                                                                                              |                       |            |           |                |
| SEPTIC TANK Inspection / Clean                                            |        |                                                                                                              |                       |            |           |                |
| Out Port & Risers Provided on                                             |        |                                                                                                              |                       | 1          |           |                |
| Tanks Buried Greater than 12"                                             |        | 285.38(d)                                                                                                    |                       | 1          |           |                |
| Sealed and Capped                                                         |        |                                                                                                              |                       | 1          |           |                |
|                                                                           |        |                                                                                                              |                       |            |           |                |
|                                                                           |        |                                                                                                              |                       | 1          | 1         |                |
| SEPTIC TANK Secondary restraint                                           |        | 1                                                                                                            |                       |            |           |                |
| system provided                                                           |        |                                                                                                              |                       |            |           |                |
| SEPTIC TANK Riser permanently                                             |        |                                                                                                              |                       |            |           |                |
| fastened to lid or cast into tank                                         | •      | )                                                                                                            | }                     |            |           | 1              |
| SEPTIC TANK Riser cap protected                                           |        | 285.38(d)                                                                                                    | j                     |            |           |                |
| against unauthorized intrusions                                           |        | 285.38(e)                                                                                                    |                       |            |           | [              |
| -                                                                         |        |                                                                                                              |                       | ]          |           |                |
|                                                                           |        |                                                                                                              |                       | 1          |           |                |
| SEPTIC TANK Tank Volume                                                   |        | {                                                                                                            |                       | [          | (         |                |
| Installed                                                                 |        |                                                                                                              |                       |            |           |                |
| PUMP TANK Volume Installed                                                |        |                                                                                                              | 1000 gal. Pump<br>800 | lile       |           | 6/19/2         |
|                                                                           |        |                                                                                                              | four gal. Tump        | 6/5/0      | -9        |                |
| AEROBIC TREATMENT UNIT Size                                               |        |                                                                                                              |                       | 1          |           |                |
|                                                                           |        |                                                                                                              | 800                   |            |           |                |
| Installed                                                                 |        |                                                                                                              |                       |            | 1         |                |
| 4                                                                         |        |                                                                                                              | 58 J. J.              | - <b>-</b> |           | - <del>}</del> |
| AEROBIC TREATMENT UNIT                                                    |        |                                                                                                              | A 11                  | 1          |           |                |
| Manufacturer                                                              |        | •                                                                                                            | PROFIO                |            |           |                |
| AEROBIC TREATMENT UNIT                                                    |        | 2°                                                                                                           | ///                   |            |           |                |
| Model                                                                     |        |                                                                                                              |                       |            |           |                |
|                                                                           |        |                                                                                                              |                       |            |           |                |
| 15 Number                                                                 | _      | 203.33(3)(4)                                                                                                 |                       |            |           |                |
|                                                                           |        | 285.33(a)(1)                                                                                                 |                       |            |           |                |
| DISPOSAL SYSTEM Absorptive                                                | 1      | 285.33(a)(2)                                                                                                 |                       |            |           |                |
| DISPOSAL SYSTEM Absorptive                                                |        | 203.33(8)(2)                                                                                                 |                       |            |           |                |
| DISPOSAL SYSTEM Absorptive                                                |        |                                                                                                              |                       | 1          | {         |                |
|                                                                           |        | 285.33(a)(3)                                                                                                 |                       |            |           |                |
| 16                                                                        |        | 285.33(a)(3)<br>285.33(a)(1)                                                                                 |                       |            |           | 1              |
| 16<br>DISPOSAL SYSTEM Leaching                                            |        | 285.33(a)(3)                                                                                                 |                       |            |           |                |
| 16                                                                        |        | 285.33(a)(3)<br>285.33(a)(1)                                                                                 |                       |            |           |                |
| 16<br>DISPOSAL SYSTEM Leaching                                            |        | 285.33(a)(3)<br>285.33(a)(1)<br>285.33(a)(3)                                                                 |                       |            |           |                |
| 16<br>DISPOSAL SYSTEM Leaching<br>Chamber                                 |        | 285.33(a)(3)<br>285.33(a)(1)<br>285.33(a)(3)<br>285.33(a)(4)<br>285.33(a)(2)                                 |                       |            |           |                |
| 16<br>DISPOSAL SYSTEM Leaching                                            |        | 285.33(a)(3)<br>285.33(a)(1)<br>285.33(a)(3)<br>285.33(a)(4)<br>285.33(a)(2)<br>285.33(a)(2)                 |                       |            |           |                |
| 16<br>DISPOSAL SYSTEM Leaching<br>Chamber<br>17<br>DISPOSAL SYSTEM Evapo- |        | 285.33(a)(3)<br>285.33(a)(1)<br>285.33(a)(3)<br>285.33(a)(4)<br>285.33(a)(2)<br>285.33(a)(4)<br>285.33(a)(4) |                       |            |           |                |
| 16<br>DISPOSAL SYSTEM Leaching<br>Chamber                                 |        | 285.33(a)(3)<br>285.33(a)(1)<br>285.33(a)(3)<br>285.33(a)(4)<br>285.33(a)(2)<br>285.33(a)(2)                 |                       |            |           |                |