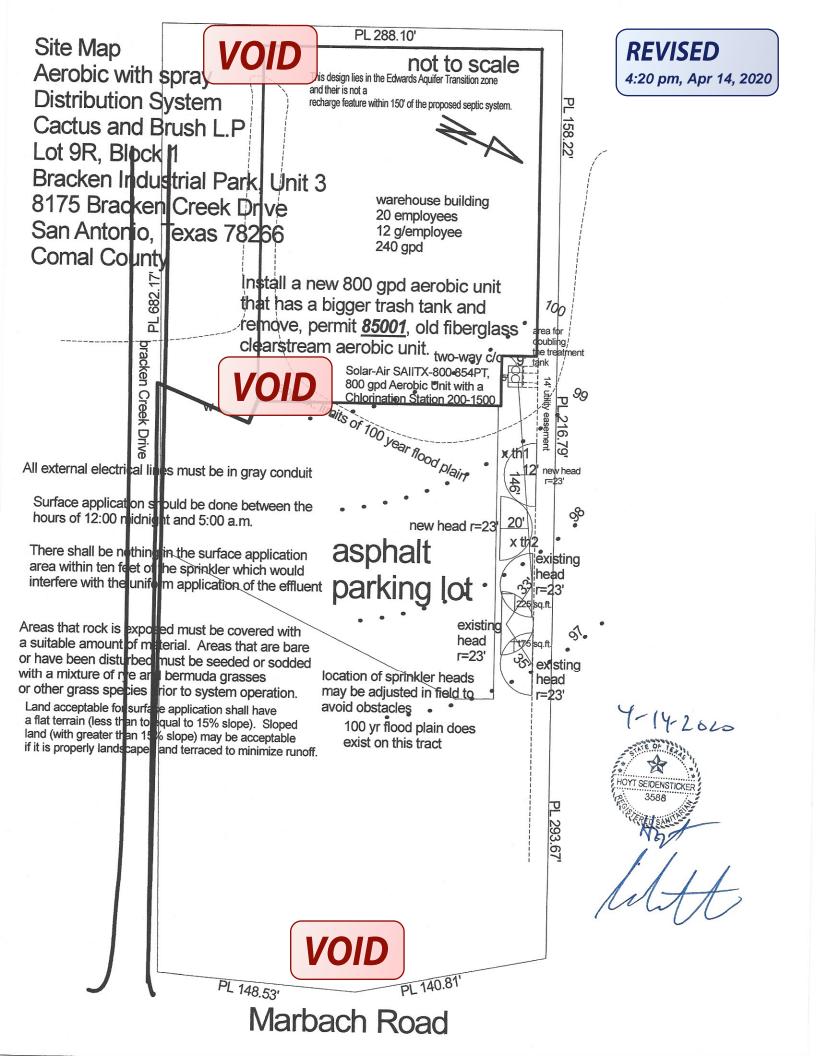

#### License to Operate On-Site Sewage Treatment and Disposal Facility

| Issued This Date:     | 06/19/2020                                          |                                             | Permit Number: | 110602 |  |
|-----------------------|-----------------------------------------------------|---------------------------------------------|----------------|--------|--|
| Location Description: | 8175 BRACK<br>SAN ANTONI                            | EN CREEK DR<br>IO, TX 78266                 |                |        |  |
|                       | Subdivision:<br>Unit:<br>Lot:<br>Block:<br>Acreage: | Bracken Industrial Park<br>3<br>8 & 9R<br>1 |                |        |  |
| Type of System:       | Aerobic<br>Surface Irrigati                         | ion                                         |                |        |  |
| Issued to:            | Cactus & Brus                                       | h, LP                                       |                |        |  |