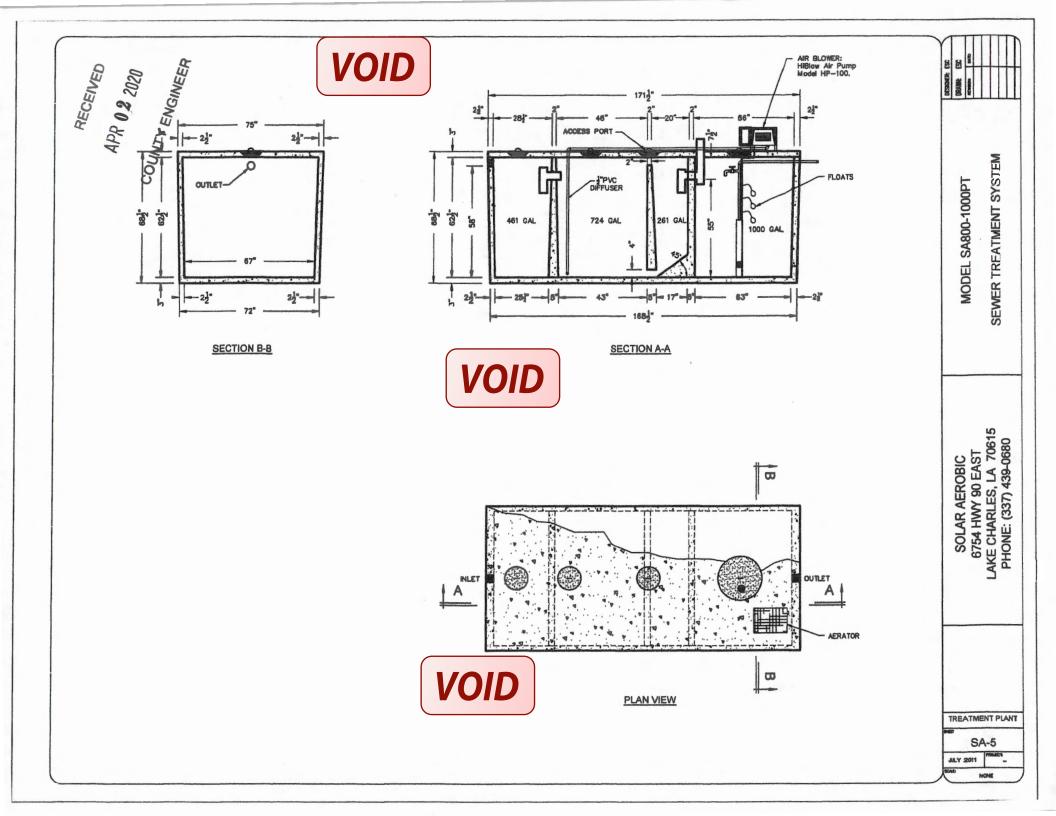

Tanks set, Only, Leveled Pump tank Leeking on Both side of tank.

Tark patched good to Cover No operational

Covered & operational

•

.

| Description                                                               | Anwser | Citations                                                                                                    | Notes                 | 1st insp.  | 2nd insp. | 3rd Insp.      |
|---------------------------------------------------------------------------|--------|--------------------------------------------------------------------------------------------------------------|-----------------------|------------|-----------|----------------|
| SEPTIC TANK Tank(s) Clearly                                               |        | 285.32(b)(1)(E)                                                                                              |                       |            |           |                |
| Marked SEPTIC TANK If                                                     |        | 285.91(2)                                                                                                    |                       |            |           |                |
| SingleTank, 2                                                             |        | 285.32(b)(1)(F)                                                                                              |                       |            |           | ļ              |
| Compartments Provided with                                                |        | 285.32(b)(1)(E)(iii)                                                                                         |                       |            |           |                |
| Baffle SEPTIC TANK Inlet Flowline                                         |        | 285.32(b)(1)(E)(ii)(II)                                                                                      |                       |            |           |                |
|                                                                           |        |                                                                                                              |                       |            |           | 1              |
| Greater than                                                              |        | 285.32(b)(1)(E)(ii)(l)                                                                                       |                       |            |           |                |
| 3" and "T" Provided on Inlet and                                          | 1      | 285.32(b)(1)(E)(i)                                                                                           |                       |            |           |                |
| Outlet                                                                    | 1      | 285.32(b)(1)(D)                                                                                              |                       |            | ] .       | }              |
| SEPTIC TANK Septic Tank(s) Meet                                           |        | 285.32(b)(1)(C)(ii)                                                                                          |                       |            | 1         |                |
| Minimum Requirements                                                      |        | 285.32(b)(1)(C)(i)                                                                                           |                       |            |           |                |
|                                                                           |        | 285.32(b)(1)(B)                                                                                              |                       |            |           |                |
| ~                                                                         |        | 285.32(b)(1)(A)                                                                                              |                       |            |           | 1              |
| }                                                                         |        | 285.32(b)(1)(E)(iv)                                                                                          |                       |            | 1         | 1              |
|                                                                           |        | 20310-(-/(-/(-/(-/                                                                                           |                       |            |           |                |
|                                                                           |        |                                                                                                              |                       |            |           |                |
| ALL TANKS Installed on 4" Sand                                            |        | 285.32(b)(1)(F)                                                                                              |                       |            | }         |                |
| Cushion/ Proper Backfill Used                                             |        |                                                                                                              |                       | ļ          | }         | 1              |
|                                                                           |        | 285.32(b)(1)(G)                                                                                              |                       |            | 1         |                |
|                                                                           | }      | 285.34(b)                                                                                                    |                       | )          |           |                |
|                                                                           |        |                                                                                                              |                       |            |           |                |
| SEPTIC TANK Inspection / Clean                                            |        |                                                                                                              |                       |            |           |                |
| Out Port & Risers Provided on                                             |        |                                                                                                              |                       | 1          |           |                |
| Tanks Buried Greater than 12"                                             |        | 285.38(d)                                                                                                    |                       | 1          |           |                |
| Sealed and Capped                                                         |        |                                                                                                              |                       | 1          |           |                |
|                                                                           |        |                                                                                                              |                       |            |           |                |
|                                                                           |        |                                                                                                              |                       | 1          | 1         |                |
| SEPTIC TANK Secondary restraint                                           |        | 1                                                                                                            |                       |            |           |                |
| system provided                                                           |        |                                                                                                              |                       |            |           |                |
| SEPTIC TANK Riser permanently                                             |        |                                                                                                              |                       |            |           |                |
| fastened to lid or cast into tank                                         | •      | )                                                                                                            | }                     |            |           | 1              |
| SEPTIC TANK Riser cap protected                                           |        | 285.38(d)                                                                                                    | j                     |            |           |                |
| against unauthorized intrusions                                           |        | 285.38(e)                                                                                                    |                       |            |           | [              |
| -                                                                         |        |                                                                                                              |                       | ]          |           |                |
|                                                                           |        |                                                                                                              |                       | 1          |           |                |
| SEPTIC TANK Tank Volume                                                   |        | {                                                                                                            |                       | [          | (         |                |
| Installed                                                                 |        |                                                                                                              |                       |            |           |                |
| PUMP TANK Volume Installed                                                |        |                                                                                                              | 1000 gal. Pump<br>800 | lile       |           | 6/19/2         |
|                                                                           |        |                                                                                                              | four gal. Tump        | 6/5/0      | -9        |                |
| AEROBIC TREATMENT UNIT Size                                               |        |                                                                                                              |                       | 1          |           |                |
|                                                                           |        |                                                                                                              | 800                   |            |           |                |
| Installed                                                                 |        |                                                                                                              |                       |            | 1         |                |
| 4                                                                         |        |                                                                                                              | 58 J. J.              | - <b>-</b> |           | - <del>}</del> |
| AEROBIC TREATMENT UNIT                                                    |        |                                                                                                              | A 11                  | 1          |           |                |
| Manufacturer                                                              |        | •                                                                                                            | PROFIO                |            |           |                |
| AEROBIC TREATMENT UNIT                                                    |        | 2°                                                                                                           | ///                   |            |           |                |
| Model                                                                     |        |                                                                                                              |                       |            |           |                |
|                                                                           |        |                                                                                                              |                       |            |           |                |
| 15 Number                                                                 | _      | 203.33(3)(4)                                                                                                 |                       |            |           |                |
|                                                                           |        | 285.33(a)(1)                                                                                                 |                       |            |           |                |
| DISPOSAL SYSTEM Absorptive                                                | 1      | 285.33(a)(2)                                                                                                 |                       |            |           |                |
| DISPOSAL SYSTEM Absorptive                                                |        | 203.33(8)(2)                                                                                                 |                       |            |           |                |
| DISPOSAL SYSTEM Absorptive                                                |        |                                                                                                              |                       | 1          | {         |                |
|                                                                           |        | 285.33(a)(3)                                                                                                 |                       |            |           |                |
| 16                                                                        |        | 285.33(a)(3)<br>285.33(a)(1)                                                                                 |                       |            |           | 1              |
| 16<br>DISPOSAL SYSTEM Leaching                                            |        | 285.33(a)(3)                                                                                                 |                       |            |           |                |
| 16                                                                        |        | 285.33(a)(3)<br>285.33(a)(1)                                                                                 |                       |            |           |                |
| 16<br>DISPOSAL SYSTEM Leaching                                            |        | 285.33(a)(3)<br>285.33(a)(1)<br>285.33(a)(3)                                                                 |                       |            |           |                |
| 16<br>DISPOSAL SYSTEM Leaching<br>Chamber                                 |        | 285.33(a)(3)<br>285.33(a)(1)<br>285.33(a)(3)<br>285.33(a)(4)<br>285.33(a)(2)                                 |                       |            |           |                |
| 16<br>DISPOSAL SYSTEM Leaching                                            |        | 285.33(a)(3)<br>285.33(a)(1)<br>285.33(a)(3)<br>285.33(a)(4)<br>285.33(a)(2)<br>285.33(a)(2)                 |                       |            |           |                |
| 16<br>DISPOSAL SYSTEM Leaching<br>Chamber<br>17<br>DISPOSAL SYSTEM Evapo- |        | 285.33(a)(3)<br>285.33(a)(1)<br>285.33(a)(3)<br>285.33(a)(4)<br>285.33(a)(2)<br>285.33(a)(4)<br>285.33(a)(4) |                       |            |           |                |
| 16<br>DISPOSAL SYSTEM Leaching<br>Chamber                                 |        | 285.33(a)(3)<br>285.33(a)(1)<br>285.33(a)(3)<br>285.33(a)(4)<br>285.33(a)(2)<br>285.33(a)(2)                 |                       |            |           |                |