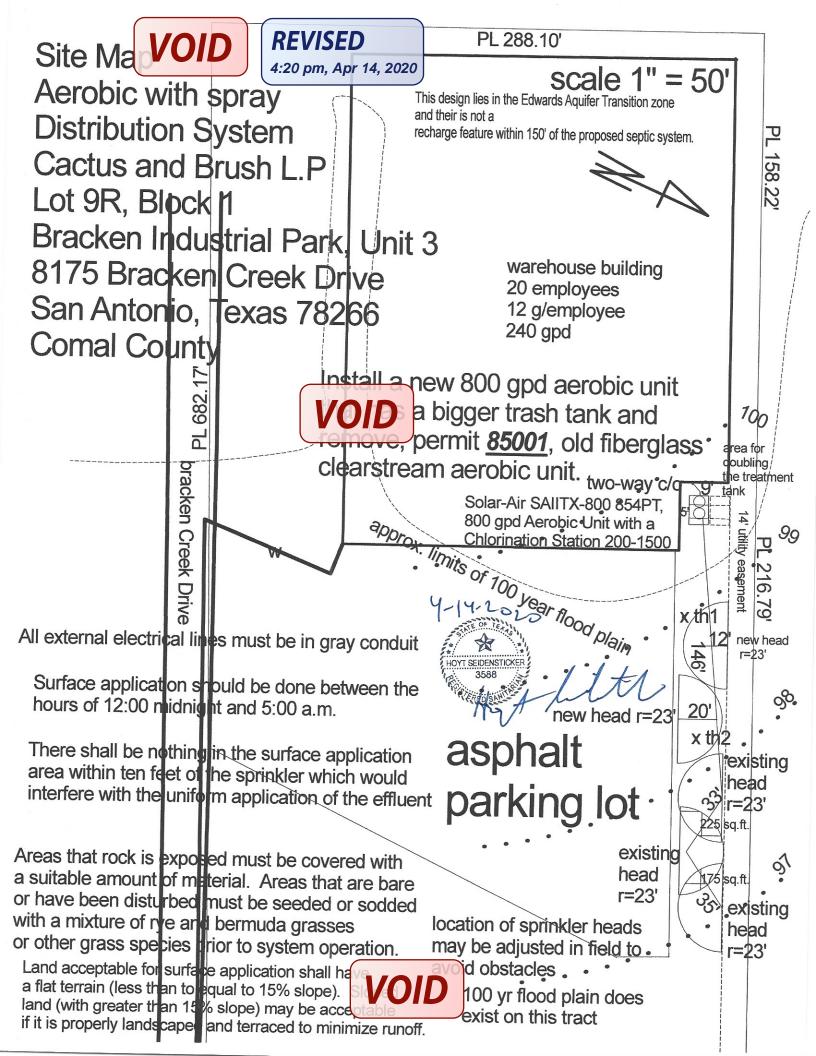

#### License to Operate On-Site Sewage Treatment and Disposal Facility

| Issued This Date:     | 06/19/2020                                          |                                             | Permit Number: | 110602 |  |
|-----------------------|-----------------------------------------------------|---------------------------------------------|----------------|--------|--|
| Location Description: | 8175 BRACK<br>SAN ANTONI                            | EN CREEK DR<br>IO, TX 78266                 |                |        |  |
|                       | Subdivision:<br>Unit:<br>Lot:<br>Block:<br>Acreage: | Bracken Industrial Park<br>3<br>8 & 9R<br>1 |                |        |  |
| Type of System:       | Aerobic<br>Surface Irrigati                         | ion                                         |                |        |  |
| Issued to:            | Cactus & Brus                                       | h, LP                                       |                |        |  |