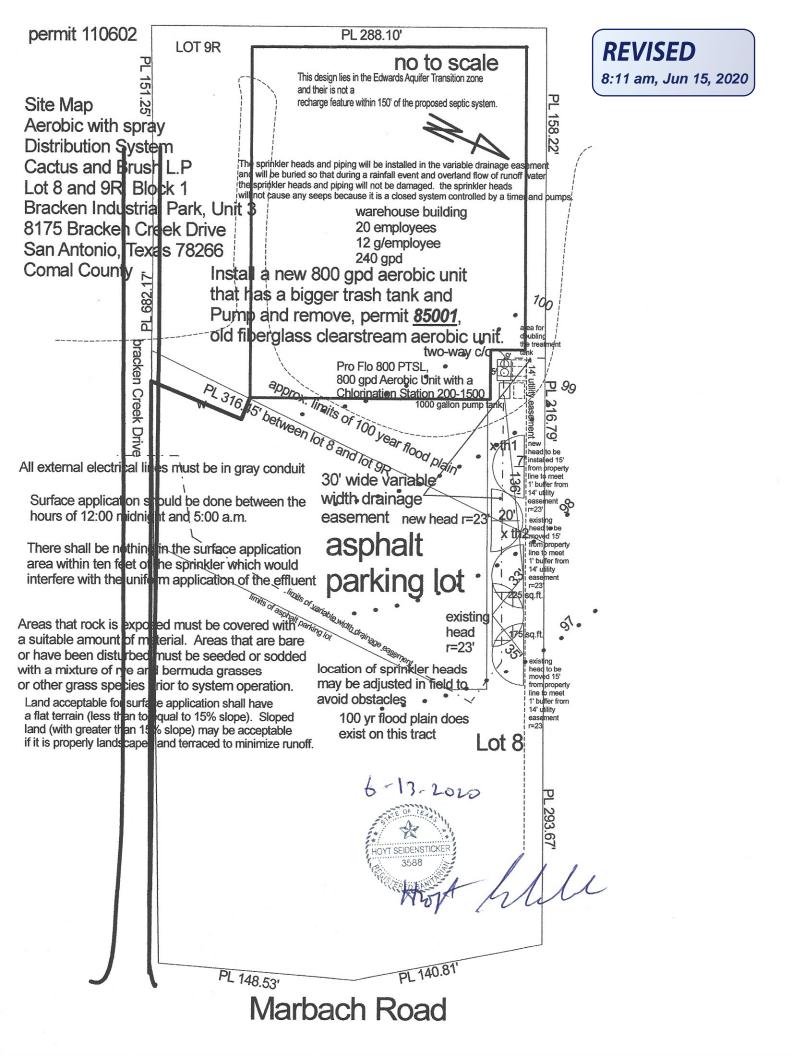

Tanks set, Only, Leveled Pump tank Leeking on Both side of tank.

Tark patched good to Cover No operational

Covered & operational

•

.

| Description                                                               | Anwser | Citations                                                                                                    | Notes                 | 1st insp.  | 2nd insp. | 3rd Insp.      |
|---------------------------------------------------------------------------|--------|--------------------------------------------------------------------------------------------------------------|-----------------------|------------|-----------|----------------|
| SEPTIC TANK Tank(s) Clearly                                               |        | 285.32(b)(1)(E)                                                                                              |                       |            |           |                |
| Marked SEPTIC TANK If                                                     |        | 285.91(2)                                                                                                    |                       |            |           |                |
| SingleTank, 2                                                             |        | 285.32(b)(1)(F)                                                                                              |                       |            |           | ļ              |
| Compartments Provided with                                                |        | 285.32(b)(1)(E)(iii)                                                                                         |                       |            |           |                |
| Baffle SEPTIC TANK Inlet Flowline                                         |        | 285.32(b)(1)(E)(ii)(II)                                                                                      |                       |            |           |                |
|                                                                           |        |                                                                                                              |                       |            |           | 1              |
| Greater than                                                              |        | 285.32(b)(1)(E)(ii)(l)                                                                                       |                       |            |           |                |
| 3" and "T" Provided on Inlet and                                          | 1      | 285.32(b)(1)(E)(i)                                                                                           |                       |            |           |                |
| Outlet                                                                    | 1      | 285.32(b)(1)(D)                                                                                              |                       |            | ] .       | }              |
| SEPTIC TANK Septic Tank(s) Meet                                           |        | 285.32(b)(1)(C)(ii)                                                                                          |                       |            | 1         |                |
| Minimum Requirements                                                      |        | 285.32(b)(1)(C)(i)                                                                                           |                       |            |           |                |
|                                                                           |        | 285.32(b)(1)(B)                                                                                              |                       |            |           |                |
| ~                                                                         |        | 285.32(b)(1)(A)                                                                                              |                       |            |           | 1              |
| }                                                                         |        | 285.32(b)(1)(E)(iv)                                                                                          |                       |            | 1         | 1              |
|                                                                           |        | 20310-(-/(-/(-/(-/                                                                                           |                       |            |           |                |
|                                                                           |        |                                                                                                              |                       |            |           |                |
| ALL TANKS Installed on 4" Sand                                            |        | 285.32(b)(1)(F)                                                                                              |                       |            | }         |                |
| Cushion/ Proper Backfill Used                                             |        |                                                                                                              |                       | ļ          | }         | 1              |
|                                                                           |        | 285.32(b)(1)(G)                                                                                              |                       |            | 1         |                |
|                                                                           | }      | 285.34(b)                                                                                                    |                       | )          |           |                |
|                                                                           |        |                                                                                                              |                       |            |           |                |
| SEPTIC TANK Inspection / Clean                                            |        |                                                                                                              |                       |            |           |                |
| Out Port & Risers Provided on                                             |        |                                                                                                              |                       | 1          |           |                |
| Tanks Buried Greater than 12"                                             |        | 285.38(d)                                                                                                    |                       | 1          |           |                |
| Sealed and Capped                                                         |        |                                                                                                              |                       | 1          |           |                |
|                                                                           |        |                                                                                                              |                       |            |           |                |
|                                                                           |        |                                                                                                              |                       | 1          | 1         |                |
| SEPTIC TANK Secondary restraint                                           |        | 1                                                                                                            |                       |            |           |                |
| system provided                                                           |        |                                                                                                              |                       |            |           |                |
| SEPTIC TANK Riser permanently                                             |        |                                                                                                              |                       |            |           |                |
| fastened to lid or cast into tank                                         | •      | )                                                                                                            | }                     |            |           | 1              |
| SEPTIC TANK Riser cap protected                                           |        | 285.38(d)                                                                                                    | j                     |            |           |                |
| against unauthorized intrusions                                           |        | 285.38(e)                                                                                                    |                       |            |           | [              |
| -                                                                         |        |                                                                                                              |                       | ]          |           |                |
|                                                                           |        |                                                                                                              |                       | 1          |           |                |
| SEPTIC TANK Tank Volume                                                   |        | {                                                                                                            |                       | [          | (         |                |
| Installed                                                                 |        |                                                                                                              |                       |            |           |                |
| PUMP TANK Volume Installed                                                |        |                                                                                                              | 1000 gal. Pump<br>800 | lile       |           | 6/19/2         |
|                                                                           |        |                                                                                                              | four gal. Tump        | 6/5/0      | -9        |                |
| AEROBIC TREATMENT UNIT Size                                               |        |                                                                                                              |                       | 1          |           |                |
|                                                                           |        |                                                                                                              | 800                   |            |           |                |
| Installed                                                                 |        |                                                                                                              |                       |            | 1         |                |
| 4                                                                         |        |                                                                                                              | 58 J. J.              | - <b>-</b> |           | - <del>}</del> |
| AEROBIC TREATMENT UNIT                                                    |        |                                                                                                              | A 11                  | 1          |           |                |
| Manufacturer                                                              |        | •                                                                                                            | PROFIO                |            |           |                |
| AEROBIC TREATMENT UNIT                                                    |        | 2°                                                                                                           | ///                   |            |           |                |
| Model                                                                     |        |                                                                                                              |                       |            |           |                |
|                                                                           |        |                                                                                                              |                       |            |           |                |
| 15 Number                                                                 | _      | 203.33(3)(4)                                                                                                 |                       |            |           |                |
|                                                                           |        | 285.33(a)(1)                                                                                                 |                       |            |           |                |
| DISPOSAL SYSTEM Absorptive                                                | 1      | 285.33(a)(2)                                                                                                 |                       |            |           |                |
| DISPOSAL SYSTEM Absorptive                                                |        | 203.33(8)(2)                                                                                                 |                       |            |           |                |
| DISPOSAL SYSTEM Absorptive                                                |        |                                                                                                              |                       | 1          | {         |                |
|                                                                           |        | 285.33(a)(3)                                                                                                 |                       |            |           |                |
| 16                                                                        |        | 285.33(a)(3)<br>285.33(a)(1)                                                                                 |                       |            |           | 1              |
| 16<br>DISPOSAL SYSTEM Leaching                                            |        | 285.33(a)(3)                                                                                                 |                       |            |           |                |
| 16                                                                        |        | 285.33(a)(3)<br>285.33(a)(1)                                                                                 |                       |            |           |                |
| 16<br>DISPOSAL SYSTEM Leaching                                            |        | 285.33(a)(3)<br>285.33(a)(1)<br>285.33(a)(3)                                                                 |                       |            |           |                |
| 16<br>DISPOSAL SYSTEM Leaching<br>Chamber                                 |        | 285.33(a)(3)<br>285.33(a)(1)<br>285.33(a)(3)<br>285.33(a)(4)<br>285.33(a)(2)                                 |                       |            |           |                |
| 16<br>DISPOSAL SYSTEM Leaching                                            |        | 285.33(a)(3)<br>285.33(a)(1)<br>285.33(a)(3)<br>285.33(a)(4)<br>285.33(a)(2)<br>285.33(a)(2)                 |                       |            |           |                |
| 16<br>DISPOSAL SYSTEM Leaching<br>Chamber<br>17<br>DISPOSAL SYSTEM Evapo- |        | 285.33(a)(3)<br>285.33(a)(1)<br>285.33(a)(3)<br>285.33(a)(4)<br>285.33(a)(2)<br>285.33(a)(4)<br>285.33(a)(4) |                       |            |           |                |
| 16<br>DISPOSAL SYSTEM Leaching<br>Chamber                                 |        | 285.33(a)(3)<br>285.33(a)(1)<br>285.33(a)(3)<br>285.33(a)(4)<br>285.33(a)(2)<br>285.33(a)(2)                 |                       |            |           |                |