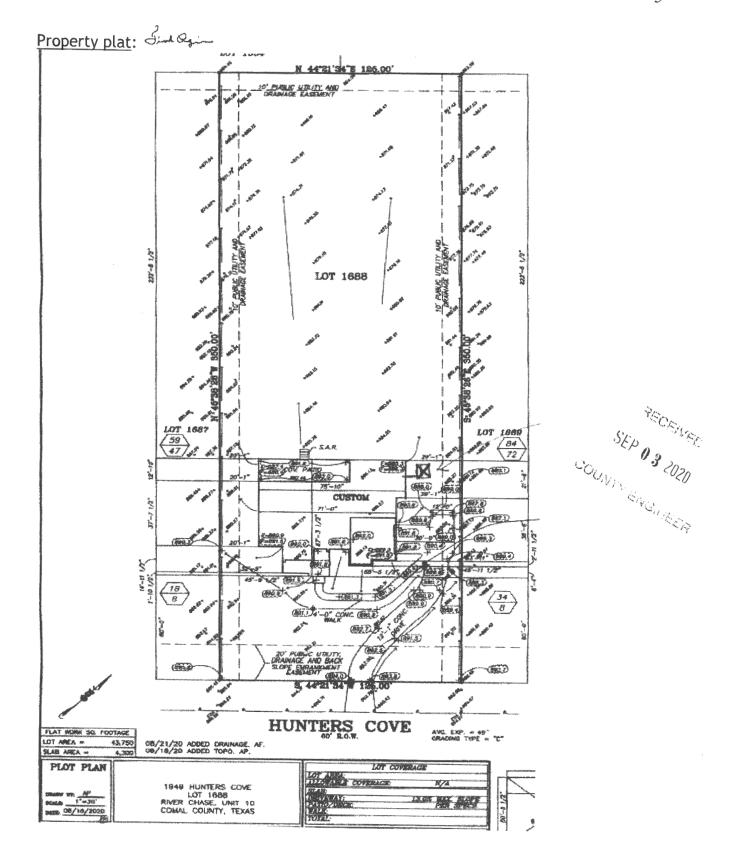

Unit: 10 Lot: 1688

Block: Acreage:

Type of System: Aerobic

Surface Irrigation

Issued to: Jose Cabello & Rebecca Davila Garcia

This license is authorization for the owner to operate and maintain a private facility at the location described in accordance to the rules and regulations for on-site sewerage facilities of Comal County, Texas, and the Texas Commission on Environmental Quality.