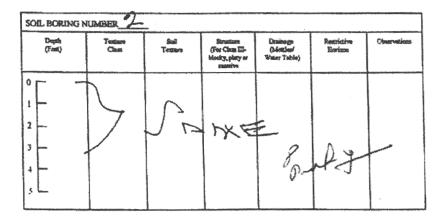

## OVERALL SEPTIC SYSTEM COMPONENTS:

<u>Collection</u>: (It is crucial that all sewer drops exiting this home/building be as shallow as possible, still meeting elevation plumbing requirements in the slab. <u>This design</u> <u>assumes a shallow sewer drop exit.</u>) About 10' of tightline from the house to the ATU

with a cleanout within 3' of the house. Sink Ogi-

Pre-treatment: Single compartment (trash) tank in front of the ATU

Treatment: 600 gpd MAXX AIR, ATU (aerobic treatment unit) with disinfection
The system to be installed must be done so in STRICT ACCORDANCE WITH ALL

MANUFACTURER'S RECOMMENDATIONS by a Class II septic system installer.

Water pump requirements: Must overcome an elevation head of 6', a friction head of 8' and a maximum head at the spray head of 45' for a total head of 59'. It shall operate the spray heads at two application times (operated by a control box using a timer) - 12 midnight and 4 am cycles of 150 gal. each cycle. At 12 gpm, each cycle shall run for 13 minutes.

Supply line size: 1"

Sprayheads: K-rain 1303 RCW or equal

Recycling: The required spray area for this size of residence is 4688 SF.

The actual spray shall be 4983 SF and shall consist of three 23 full circle sprays at 4 gpm for a total of 12 gpm, with a slight overlap; Actual spray: 4963 SF.