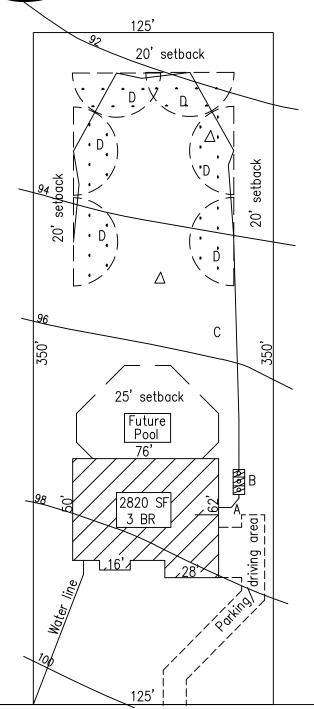

## CABELLO RESIDENCE 27 AUG 2020

[Revision of 27 Apr 2021]

 $A = \pm 10$ ' of 4" pvc, Sch. 40, tightline with a cleanout within 3' of the house B = Pre-treatment, 600 gpd MAXX AIR ATU, chlorinator and pump tank  $C = \pm 360$  of 1" supply line D = 23' radius full circle spray

Trees are to be avoided as much as possible.

> Property width = 125' Minus 2 setbacks of 20' each = 85' Each spray head 23' from each = 39' between the heads. About 4800 SF of spray after discounting the overlap.

## 1949 HUNTER'S COVE

NOTE: The contractor may make field adjustments to the system so as to better fit site conditions encountered. All angles, lengths and locations shown are approximate and are adjustable during the actual system installation.

 $\Delta$  = Soil profile site

DR 30400 L-1688,U-10,RiverChase

2:49 pm, Apr 06, 2021

C. The overall site suitability is not appropriate for a Standard on-site wastewater system.

## OVERALL SEPTIC SYSTEM COMPONENTS:

<u>Collection</u>: (It is crucial that all sewer drops exiting this home/building be as shallow as possible, still meeting elevation plumbing requirements in the slab. <u>This design</u> <u>assumes a shallow sewer drop exit.</u>) About 10' of tightline from the house to the ATU

with a cleanout within 3' of the house. Sink Ogi-

Pre-treatment: Single compartment (trash) tank in front of the ATU

Treatment: 600 gpd MAXX AIR, ATU (aerobic treatment unit) with disinfection
The system to be installed must be done so in STRICT ACCORDANCE WITH ALL

MANUFACTURER'S RECOMMENDATIONS by a Class II septic system installer.

Water pump requirements: Must overcome an elevation head of 6', a friction head of 8' and a maximum head at the spray head of 45' for a total head of 59'. It shall operate the spray heads at two application times (operated by a control box using a timer) - 12 midnight and 4 am cycles of 150 gal. each cycle. At 12 gpm, each cycle shall run for 13 minutes.

Supply line size: 1"

Sprayheads: K-rain 1303 RCW or equal

Recycling: The required spray area for this size of residence is 4688 SF.

The actual spray shall be 4983 SF and shall consist of three 23 full circle sprays at 4 gpm for a total of 12 gpm, with a slight overlap; Actual spray: 4963 SF.

The spray area shall be covered with grasses, evergreen shrubs, bushes, trees or landscaped beds containing mixed vegetation.