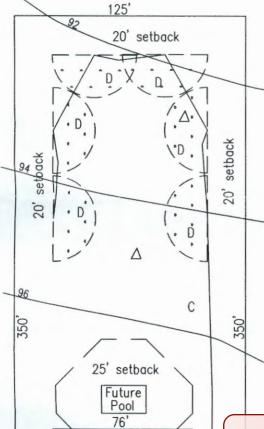

## CABELLO RESIDENCE 27 AUG 2020

[Revision of 27 Apr 2021]

 $A = \pm 10$ ' of 4" pvc, Sch. 40, tightline with a cleanout within 3' of the house B = Pre-treatment, 600 gpd MAXX AIR ATU, chlorinator and pump tank  $C = \pm 360$  of 1" supply line D = 23' radius full circle spray

Trees are to be avoided as much as possible.

> Property width = 125' Minus 2 setbacks of 20' each = 85' Each spray head 23' from each = 39' between the heads. About 4800 SF of spray after discounting the overlap.

## 1949 HUNTER'S COVE

NOTE: The contractor may make field adjustments to the system so as to better fit site conditions encountered. All angles, lengths and locations shown are approximate and are adjustable during the actual system installation.

 $\Delta$  = Soil profile site

DR 30400 L-1688,U-10,RiverChase

2:49 pm, Apr 06, 2021

C. The overall site suitability is not appropriate for a Standard on-site wastewater system.