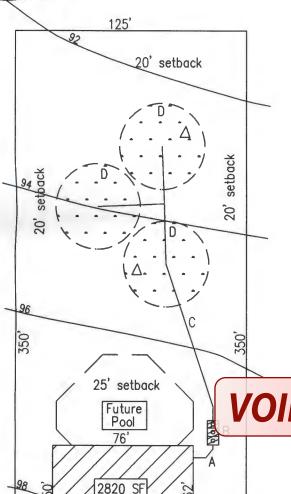

## CABELLO RESIDENCE 27 AUG 2020

[Revision of 27 Apr 2021]

 $A = \pm 10$ ' of 4" pvc, Sch. 40, tightline with a cleanout within 3' of the house B = Pre-treatment, 600 gpd MAXX AIR ATU, chlorinator and pump tank  $C = \pm 360$  of 1" supply line D = 23' radius full circle spray

Trees are to be avoided as much as possible.

> Property width = 125' Minus 2 setbacks of 20' each = 85' Each spray head 23' from each = 39' between the heads. About 4800 SF of spray after discounting the overlap.

## 1949 HUNTER'S COVE

NOTE: The contractor may make field adjustments to the system so as to better fit site conditions encountered. All angles, lengths and locations shown are approximate and are adjustable during the actual system installation.

 $\Delta$  = Soil profile site

DR 30400 L-1688,U-10,RiverChase

2:49 pm, Apr 06, 2021

C. The overall site suitability is not appropriate for a Standard on-site wastewater system.

Supply line size: 1"

Sprayheads: K-rain 1303 RCW or equal

Recycling: The required spray area for this size of residence is 4688 SF.

The actual spray shall be 4983 SF and shall consist of three 23 full circle sprays at 4 gpm for a total of 12 gpm, with a slight overlap; Actual spray: 4963 SF.

### Marisa,

Based on the back property line dimension, distance to the property lines, the radius of each spray head, and the fact that the overlap area is only indicated as 20 ft., the distance indicated of 21 ft. apart is not possible. Please ask Frank to re-evaluate and resubmit accordingly.