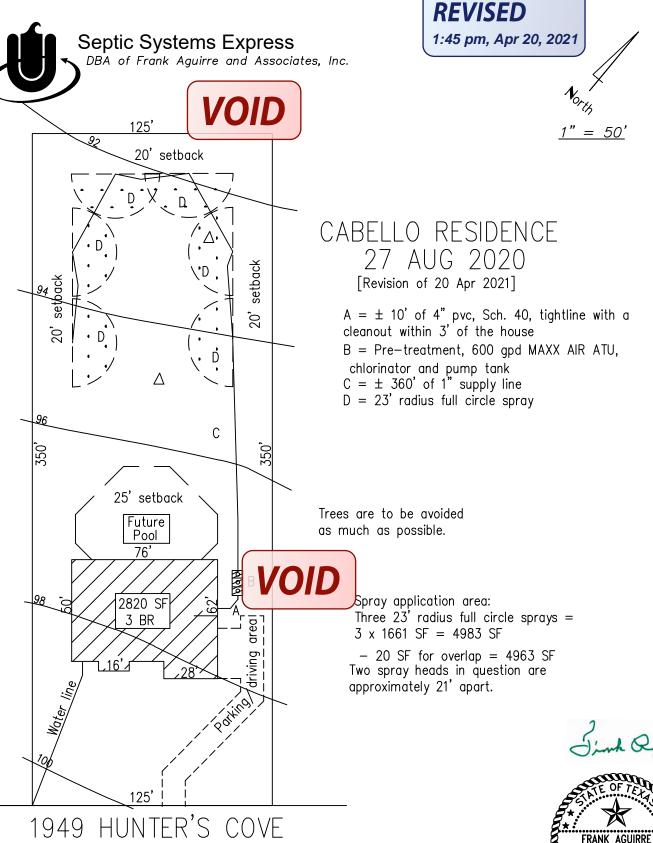

## CABELLO RESIDENCE 27 AUG 2020

[Revision of 27 Apr 2021]

 $A = \pm 10$ ' of 4" pvc, Sch. 40, tightline with a cleanout within 3' of the house B = Pre-treatment, 600 gpd MAXX AIR ATU, chlorinator and pump tank  $C = \pm 360$  of 1" supply line D = 23' radius full circle spray

Trees are to be avoided as much as possible.

> Property width = 125' Minus 2 setbacks of 20' each = 85' Each spray head 23' from each = 39' between the heads. About 4800 SF of spray after discounting the overlap.

## 1949 HUNTER'S COVE

NOTE: The contractor may make field adjustments to the system so as to better fit site conditions encountered. All angles, lengths and locations shown are approximate and are adjustable during the actual system installation.

 $\Delta$  = Soil profile site

DR 30400 L-1688,U-10,RiverChase

2:49 pm, Apr 06, 2021

C. The overall site suitability is not appropriate for a Standard on-site wastewater system.

## OVERALL SEPTIC SYSTEM COMPONENTS:

<u>Collection</u>: (It is crucial that all sewer drops exiting this home/building be as shallow as possible, still meeting elevation plumbing requirements in the slab. <u>This design</u> <u>assumes a shallow sewer drop exit.</u>) About 10' of tightline from the house to the ATU

with a cleanout within 3' of the house. Sink Ogi-

Pre-treatment: Single compartment (trash) tank in front of the ATU

Treatment: 600 gpd MAXX AIR, ATU (aerobic treatment unit) with disinfection
The system to be installed must be done so in STRICT ACCORDANCE WITH ALL

MANUFACTURER'S RECOMMENDATIONS by a Class II septic system installer.

Water pump requirements: Must overcome an elevation head of 6', a friction head of 8' and a maximum head at the spray head of 45' for a total head of 59'. It shall operate the spray heads at two application times (operated by a control box using a timer) - 12 midnight and 4 am cycles of 150 gal. each cycle. At 12 gpm, each cycle shall run for 13 minutes.

Supply line size: 1"

Sprayheads: K-rain 1303 RCW or equal

Recycling: The required spray area for this size of residence is 4688 SF.

The actual spray shall be 4983 SF and shall consist of three 23 full circle sprays at 4 gpm for a total of 12 gpm, with a slight overlap; Actual spray: 4963 SF.

The spray area shall be covered with grasses, evergreen shrubs, bushes, trees or landscaped beds containing mixed vegetation.