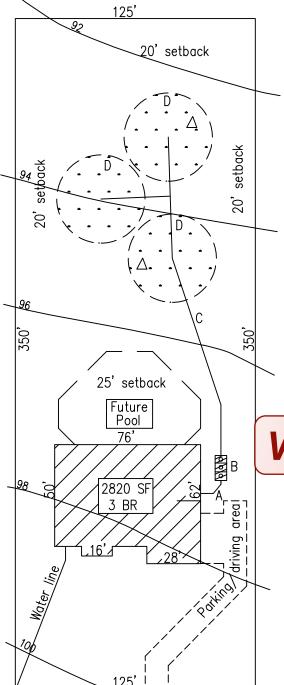

## CABELLO RESIDENCE 27 AUG 2020

[Revision of 27 Apr 2021]

 $A = \pm 10$ ' of 4" pvc, Sch. 40, tightline with a cleanout within 3' of the house B = Pre-treatment, 600 gpd MAXX AIR ATU, chlorinator and pump tank  $C = \pm 360$  of 1" supply line D = 23' radius full circle spray

Trees are to be avoided as much as possible.

> Property width = 125' Minus 2 setbacks of 20' each = 85' Each spray head 23' from each = 39' between the heads. About 4800 SF of spray after discounting the overlap.

## 1949 HUNTER'S COVE

NOTE: The contractor may make field adjustments to the system so as to better fit site conditions encountered. All angles, lengths and locations shown are approximate and are adjustable during the actual system installation.

 $\Delta$  = Soil profile site

DR 30400 L-1688,U-10,RiverChase

2:49 pm, Apr 06, 2021

C. The overall site suitability is not appropriate for a Standard on-site wastewater system.

## OVERALL SEPTIC SYSTEM COMPONENTS:

<u>Collection</u>: (It is crucial that all sewer drops exiting this home/building be as shallow as possible, still meeting elevation plumbing requirements in the slab. <u>This design</u> <u>assumes a shallow sewer drop exit.</u>) About 10' of tightline from the house to the ATU

with a cleanout within 3' of the house. Sink Ogi-

Pre-treatment: Single compartment (trash) tank in front of the ATU

Treatment: 600 gpd MAXX AIR, ATU (aerobic treatment unit) with disinfection
The system to be installed must be done so in STRICT ACCORDANCE WITH ALL

MANUFACTURER'S RECOMMENDATIONS by a Class II septic system installer.

Water pump requirements: Must overcome an elevation head of 6', a friction head of 8' and a maximum head at the spray head of 45' for a total head of 59'. It shall operate the spray heads at two application times (operated by a control box using a timer) - 12 midnight and 4 am cycles of 150 gal. each cycle. At 12 gpm, each cycle shall run for 13 minutes.

Supply line size: 1"

Sprayheads: K-rain 1303 RCW or equal

Recycling: The required spray area for this size of residence is 4688 SF.

The actual spray shall be 4983 SF and shall consist of three 23 full circle sprays at 4 gpm for a total of 12 gpm, with a slight overlap; Actual spray: 4963 SF.

The spray area shall be covered with grasses, evergreen shrubs, bushes, trees or landscaped beds containing mixed vegetation.