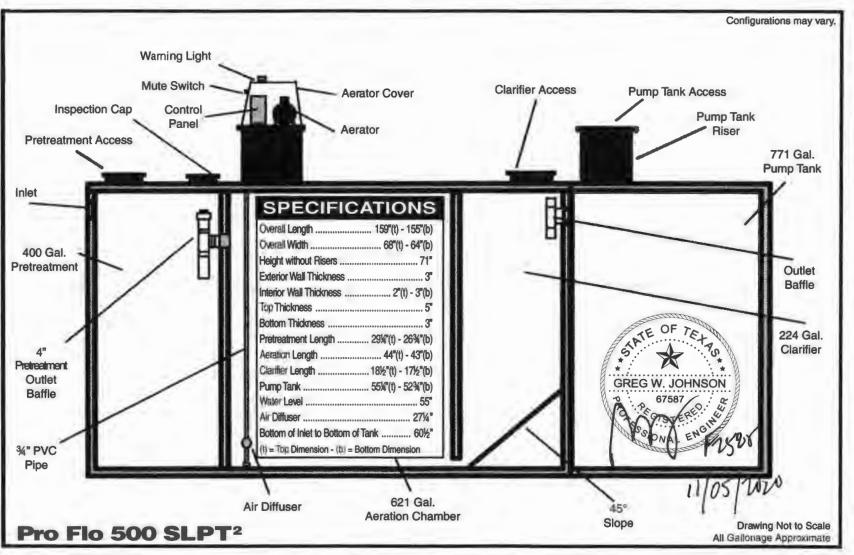

## Permit of Authorization to Construct an On-Site Sewage Facility Permit Valid For One Year From Date Issued

Permit Number: 111699

Issued This Date: 12/02/2020

This permit is hereby given to:

Bespoke Builders, LLC

To start construction of a private, on-site sewage facility located at:

2240 GRANADA HILLS NEW BRAUNFELS, TX 78132

Subdivision: River Chase

Unit: 10 Lot: 1667

Block:

Acreage:

#### APPROVED MINIMUM SIZES AS PER ATTACHED DESIGN

Type of System: Aerobic

Surface Irrigation

This permit gives permission for the construction of the above referenced on-site facility to commence. Installation must be completed by an installer holding a valid registration card from the Texas Commission on Environmental Quality (TCEQ). Installation and inspection must comply with current TCEQ and County requirements.