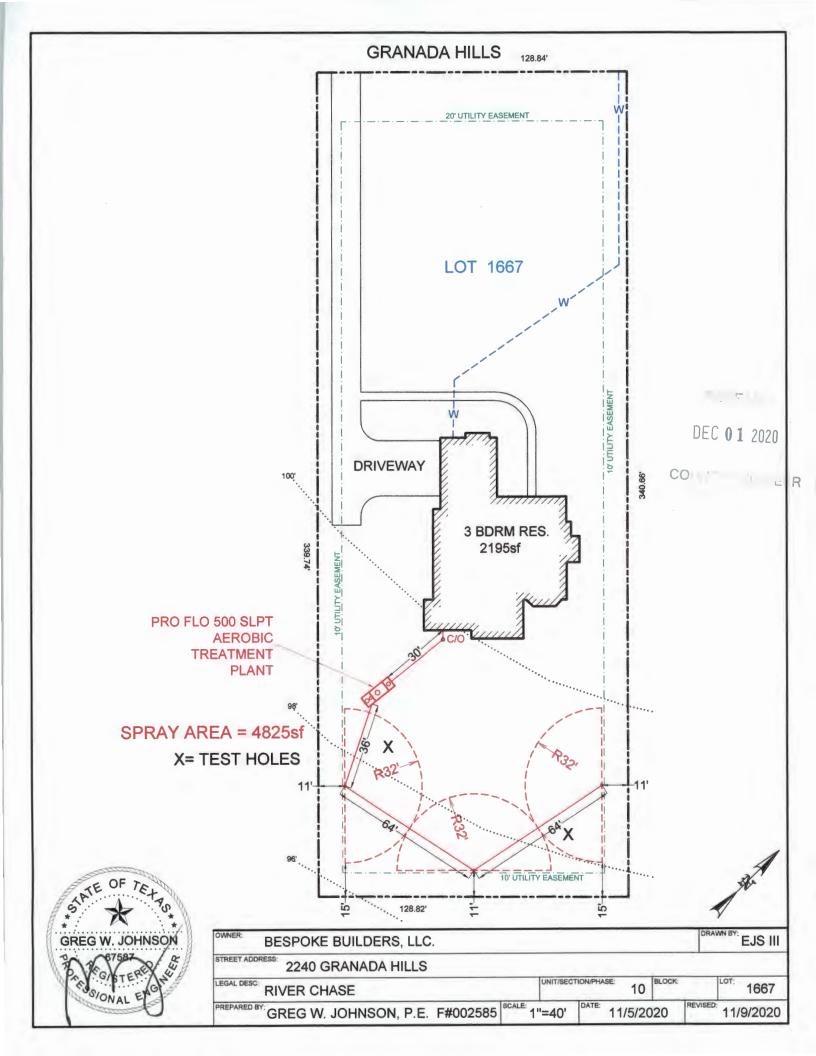

### License to Operate On-Site Sewage Treatment and Disposal Facility

Issued This Date: 05/11/2021

Permit Number: 111699

Location Description: 2240 GRANADA HILLS

**NEW BRAUNFELS, TX 78132** 

Subdivision: River Chase

Unit: 10 Lot: 1667

Block: Acreage:

Type of System: Aerobic

Surface Irrigation

Issued to: Bespoke Builders, LLC

This license is authorization for the owner to operate and maintain a private facility at the location described in accordance to the rules and regulations for on-site sewerage facilities of Comal County, Texas, and the Texas Commission on Environmental Quality.

To start construction of a private, on-site sewage facility located at:

2240 GRANADA HILLS NEW BRAUNFELS, TX 78132

Subdivision: River Chase

Unit: 10 Lot: 1667

Block:

Acreage:

#### APPROVED MINIMUM SIZES AS PER ATTACHED DESIGN

Type of System: Aerobic

Surface Irrigation

This permit gives permission for the construction of the above referenced on-site facility to commence. Installation must be completed by an installer holding a valid registration card from the Texas Commission on Environmental Quality (TCEQ). Installation and inspection must comply with current TCEQ and County requirements.