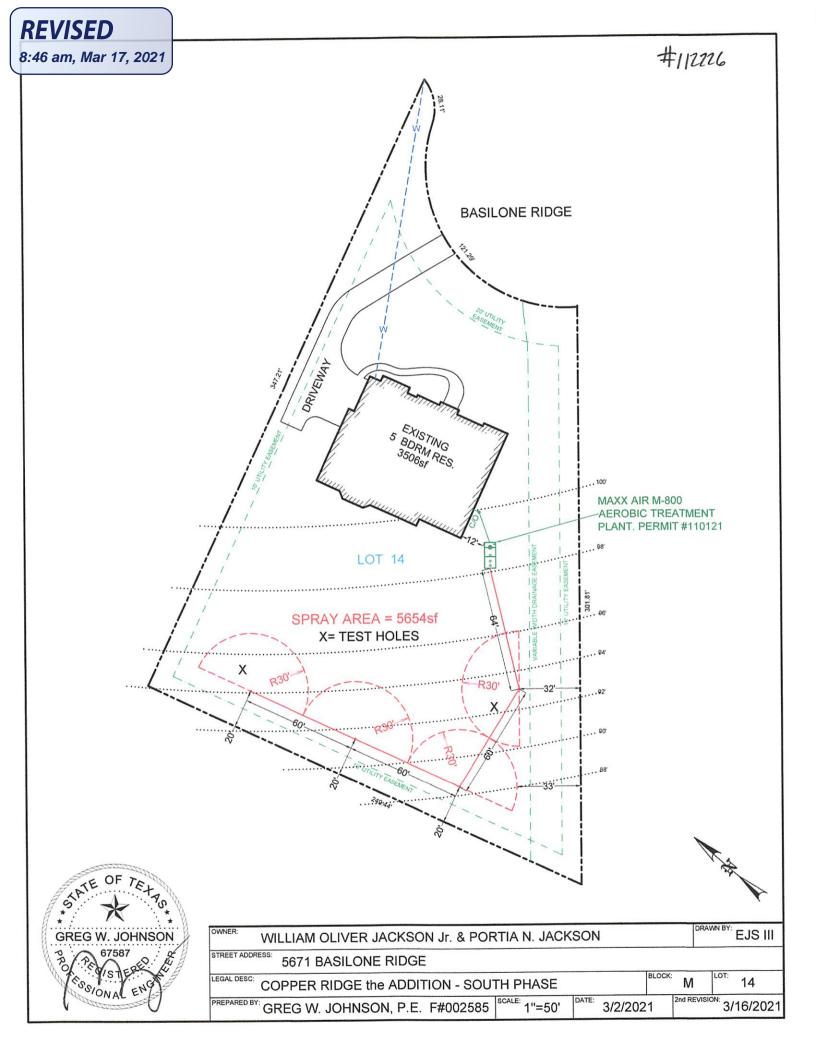

## License to Operate On-Site Sewage Treatment and Disposal Facility

Issued This Date:

03/03/2022

Permit Number:

112226

Location Description:

5671 BASILONE RDG

**NEW BRAUNFELS, TX 78132** 

Subdivision:

COPPER RIDGE

Unit:

THE ADDITION SOUTH PHASE

Lot:

14

Block:

M

Acreage:

0.0000

Type of System:

Aerobic

Surface Irrigation

Issued to:

WILLIAM OLIVER JACKSON, JR & PORTIA N. JACKSON

This license is authorization for the owner to operate and maintain a private facility at the location described in accordance to the rules and regulations for on-site sewerage facilities of Comal County, Texas, and the Texas Commission on Environmental Quality.