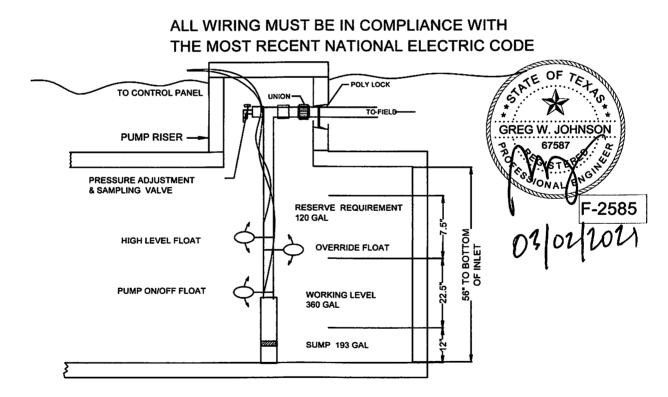

| No. | Description                                                 | Anwser                                | Citations       | Notes | 1st | Insp. | 2nd Insp. | 3rd Insp. |
|-----|-------------------------------------------------------------|---------------------------------------|-----------------|-------|-----|-------|-----------|-----------|
|     | EFFLUENT DISPOSAL SYSTEM Utilized                           |                                       | 0.00.0.0        |       |     | •     |           |           |
|     | Only by Single Family Dwelling                              |                                       |                 |       |     |       |           |           |
|     | EFFLUENT DISPOSAL SYSTEM Topographic Slopes                 |                                       |                 |       |     |       |           |           |
|     | < 2.0% EFFLUENT DISPOSAL SYSTEM                             |                                       |                 |       |     |       |           |           |
|     | Adequate Length of Drain Field ( 1000                       |                                       | 285.33(b)(3)(A) |       |     |       |           |           |
|     | Linear ft. for 2 bedrooms or Less                           |                                       | 285.33(b)(3)(A) |       |     |       |           |           |
|     | & an additional 400 ft. for each additional bedroom )       |                                       | 285.33(b)(3)(B) |       |     |       |           |           |
|     | EFFLUENT DISPOSAL SYSTEM Lateral                            |                                       | 285.91(13)      |       |     |       |           |           |
|     | Depth of 18 inches to 3 ft. & Vertical                      |                                       | 285.33(b)(3)(D) |       |     |       |           |           |
|     | Separation of 1ft on bottom and 2 ft. to                    |                                       | 285.33(b)(3)(F) |       |     |       |           |           |
|     | restrictive horizon and ground water respectfully           |                                       |                 |       |     |       |           |           |
|     | EFFLUENT DISPOSAL SYSTEM Lateral                            |                                       |                 |       |     |       |           |           |
|     | Drain Pipe (1.25 - 1.5" dia.) & Pipe Holes                  |                                       |                 |       |     |       |           |           |
| 32  | ( 3/16 - 1/4" dia. Hole Size ) 5 ft. Apart                  |                                       |                 |       |     |       |           |           |
| 32  | AEROBIC TREATMENT UNIT IS                                   | _^                                    |                 |       |     | -1    |           |           |
|     | Aerobic Unit Installed According                            | 26.Jr.                                | 205 22/5//1     |       |     | 62    |           |           |
|     | to Approved Guidelines.                                     | 03.26.21                              | 285.32(c)(1)    |       | ಯೆ  | V     |           |           |
| 33  | A EDODIC TOP ATA APAIT LIAUT                                | \ \ \ \ \ \ \ \ \ \ \ \ \ \ \ \ \ \ \ |                 |       | 0,  |       |           |           |
|     | AEROBIC TREATMENT UNIT Inspection/Clean Out Port &          |                                       |                 |       |     |       |           |           |
|     | Risers Provided                                             |                                       |                 |       |     |       |           |           |
|     | AEROBIC TREATMENT UNIT                                      |                                       |                 |       |     |       |           |           |
|     | Secondary restraint system                                  |                                       |                 |       |     |       |           |           |
|     | provided AEROBIC TREATMENT                                  |                                       |                 |       |     |       |           |           |
|     | UNIT Riser permanently fastened                             |                                       |                 |       |     |       |           |           |
|     | to lid or cast into tank                                    |                                       |                 |       |     |       |           |           |
|     | AEROBIC TREATMENT UNIT Riser                                |                                       |                 |       |     |       |           |           |
|     | cap protected against unauthorized intrusions               |                                       |                 |       |     |       |           |           |
| 34  | AEROBIC TREATMENT UNIT                                      |                                       |                 |       |     |       |           |           |
|     | Chlorinator Properly Installed with                         |                                       |                 |       |     |       |           |           |
| 35  | Chlorine Tablets in Place.                                  |                                       |                 |       |     |       |           |           |
|     | PUMP TANK Is the Pump Tank an                               |                                       |                 |       |     |       |           |           |
|     | approved concrete tank or other                             |                                       |                 |       |     |       |           |           |
|     | acceptable materials &                                      |                                       |                 |       |     |       |           |           |
|     | construction                                                |                                       |                 |       |     |       |           |           |
|     | PUMP TANK Sampling Port Provided in the Treated Effluent    |                                       |                 |       |     |       |           |           |
|     | Line                                                        |                                       |                 |       |     |       |           |           |
|     | PUMP TANK Check Valve and/or                                |                                       |                 |       |     |       |           |           |
|     | Anti- Siphon Device Present When                            |                                       |                 |       |     |       |           |           |
|     | Required                                                    |                                       |                 |       |     |       |           |           |
|     | PUMP TANK Audible and Visual                                |                                       |                 |       |     |       |           |           |
| 2.5 | High Water Alarm Installed on<br>Separate Circuit From Pump |                                       |                 |       |     |       |           |           |
| 36  | PUMP TANK Inspection/Clean Out                              |                                       |                 |       |     |       |           |           |
|     | Port & Risers Provided                                      |                                       |                 |       |     |       |           |           |
|     | PUMP TANK Secondary restraint                               |                                       |                 |       |     |       |           |           |
|     | system provided                                             |                                       |                 |       |     |       |           |           |
|     | PUMP TANK Riser permanently                                 |                                       |                 |       |     |       |           |           |
|     | fastened to lid or cast into tank                           |                                       |                 |       |     |       |           |           |
|     | PUMP TANK Riser cap protected                               |                                       |                 |       |     |       |           |           |
|     | against unauthorized intrusions                             |                                       |                 |       |     |       |           |           |
| 37  | DLIMP TANK Secondary restraint                              |                                       |                 |       |     |       |           |           |
| 38  | PUMP TANK Secondary restraint system provided               |                                       |                 |       |     |       |           |           |
|     | PUMP TANK Electrical                                        |                                       |                 |       |     |       |           |           |
|     | Connections in Approved Junction                            |                                       |                 |       |     |       |           |           |
| 39  | Boxes / Wiring Buried                                       |                                       |                 |       |     |       |           |           |

| No. | Description                                                                                                                                                                                     | Anwser   | Citations                                                                                                                                                                                       | Notes | 1st Insp. | 2nd Insp. | 3rd Ins | p. |
|-----|-------------------------------------------------------------------------------------------------------------------------------------------------------------------------------------------------|----------|-------------------------------------------------------------------------------------------------------------------------------------------------------------------------------------------------|-------|-----------|-----------|---------|----|
| 40  | APPLICATION AREA Distribution Pipe, Fitting, Sprinkler Heads & Valve Covers Color Coded Purple?                                                                                                 | 03,26.21 | 285.33(d)(2)(G)(iii)(II)285.3<br>3(d)(2)(G)(iii)(III)285.33(d)(<br>2)(G)(v)<br>285.33(d)(2)(G)(iii)<br>285.33(d)(2)(G)(iv)<br>285.33(d)(2)(G)(i)<br>285.33(d)(2)(G)(ii)<br>285.33(d)(2)(G)(iii) |       | 03.26.21  |           |         |    |
| 41  | APPLICATION AREA Low Angle Nozzles Used / Pressure is as required APPLICATION AREA Acceptable Area, nothing within 10 ft of sprinkler heads? APPLICATION AREA The Landscape Plan is as Designed |          | 285.33(d)(2)(G)(i)<br>285.33(d)(2)(A)<br>285.33(d)(2)(F)                                                                                                                                        |       |           |           | 6/2/2   | 21 |
| 42  | APPLICATION AREA Area Installed                                                                                                                                                                 |          |                                                                                                                                                                                                 |       |           |           |         |    |
| 43  | PUMP TANK Meets Minimum<br>Reserve Capacity Requirements                                                                                                                                        | -        |                                                                                                                                                                                                 |       |           |           |         |    |
| 44  | PUMP TANK Material Type & Manufacturer                                                                                                                                                          |          |                                                                                                                                                                                                 |       |           |           | -       |    |
| 45  | PUMP TANK Type/Size of Pump<br>Installed                                                                                                                                                        |          |                                                                                                                                                                                                 |       |           |           |         |    |