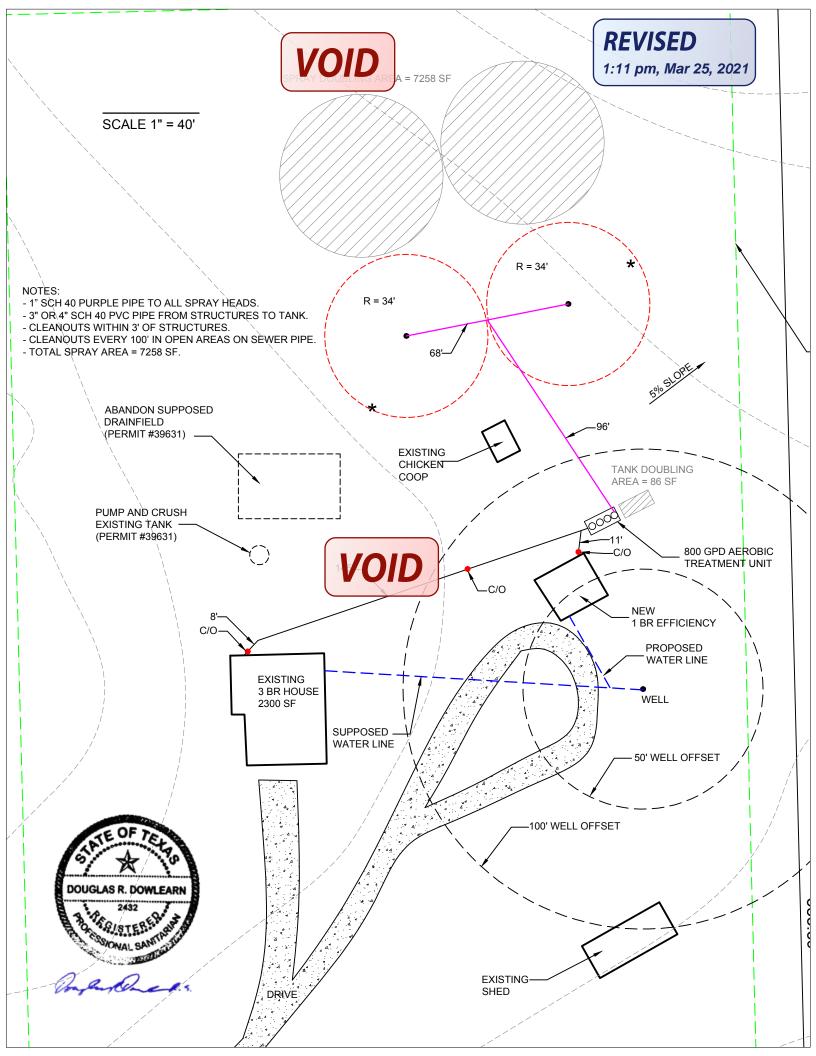

## APPROVED MINIMUM SIZES AS PER ATTACHED DESIGN

Type of System: Aerobic Surface Irrigation

This permit gives permission for the construction of the above referenced on-site facility to commence. Installation must be completed by an installer holding a valid registration card from the Texas Commission on Environmental Quality (TCEQ). Installation and inspection must comply with current TCEQ and Comal County requirements.

Planning Materials of the OSSF as Required by the TCEQ Rules for OSSF Chapter 285. Planning Materials shall consist of a scaled design and all system specifications.

Required Permit Fee - See Attached Fee Schedule