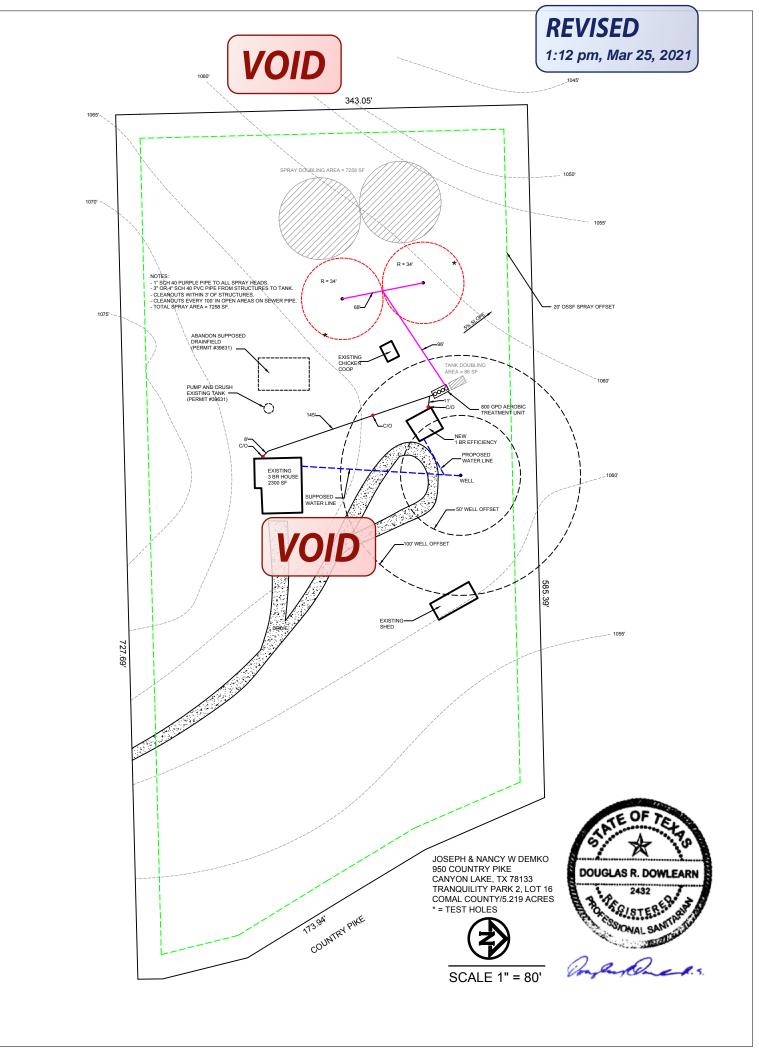

## APPROVED MINIMUM SIZES AS PER ATTACHED DESIGN

Type of System: Aerobic Surface Irrigation

This permit gives permission for the construction of the above referenced on-site facility to commence. Installation must be completed by an installer holding a valid registration card from the Texas Commission on Environmental Quality (TCEQ). Installation and inspection must comply with current TCEQ and Comal County requirements.

Planning Materials of the OSSF as Required by the TCEQ Rules for OSSF Chapter 285. Planning Materials shall consist of a scaled design and all system specifications.

Required Permit Fee - See Attached Fee Schedule