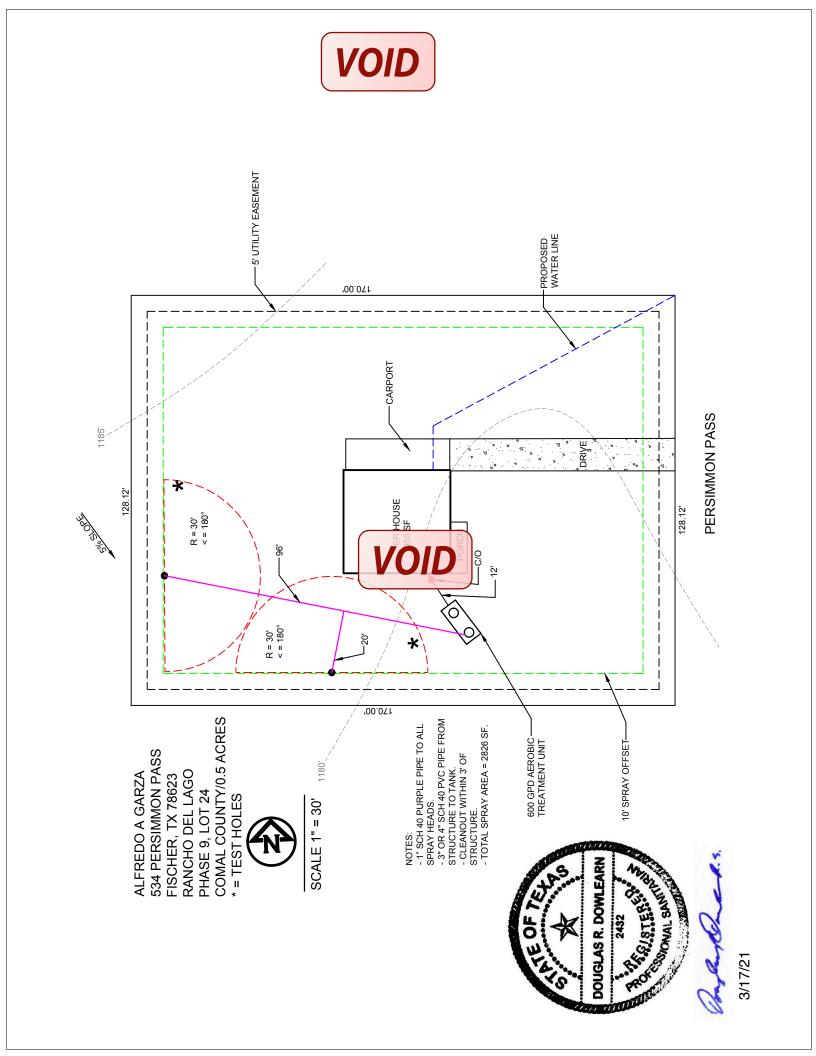

## APPROVED MINIMUM SIZES AS PER ATTACHED DESIGN

Type of System: Aerobic Surface Irrigation

This permit gives permission for the construction of the above referenced on-site facility to commence. Installation must be completed by an installer holding a valid registration card from the Texas Commission on Environmental Quality (TCEQ). Installation and inspection must comply with current TCEQ and Comal County requirements.

8:54 am, Apr 01, 2021

| System Description Aerobic w/ Spray Irrigation                                                                                                                                                                                                                                                                                                                                                                                                                                                                                                                                                                                                                                                                                                                                                                                                                                                                                                                                                                                                                                                                                                                                                                                                                                                                                                                                                                                                                                                                                                                                                                                                                                                                                                                                                                                                                                                                                                                                                                                                                                                                                 |                                                                                                                        |  |  |  |
|--------------------------------------------------------------------------------------------------------------------------------------------------------------------------------------------------------------------------------------------------------------------------------------------------------------------------------------------------------------------------------------------------------------------------------------------------------------------------------------------------------------------------------------------------------------------------------------------------------------------------------------------------------------------------------------------------------------------------------------------------------------------------------------------------------------------------------------------------------------------------------------------------------------------------------------------------------------------------------------------------------------------------------------------------------------------------------------------------------------------------------------------------------------------------------------------------------------------------------------------------------------------------------------------------------------------------------------------------------------------------------------------------------------------------------------------------------------------------------------------------------------------------------------------------------------------------------------------------------------------------------------------------------------------------------------------------------------------------------------------------------------------------------------------------------------------------------------------------------------------------------------------------------------------------------------------------------------------------------------------------------------------------------------------------------------------------------------------------------------------------------|------------------------------------------------------------------------------------------------------------------------|--|--|--|
| Size of Septic System Required Based on Planning Materials & Soil Evaluation                                                                                                                                                                                                                                                                                                                                                                                                                                                                                                                                                                                                                                                                                                                                                                                                                                                                                                                                                                                                                                                                                                                                                                                                                                                                                                                                                                                                                                                                                                                                                                                                                                                                                                                                                                                                                                                                                                                                                                                                                                                   |                                                                                                                        |  |  |  |
| Tank Size(s) (Gallons) 800                                                                                                                                                                                                                                                                                                                                                                                                                                                                                                                                                                                                                                                                                                                                                                                                                                                                                                                                                                                                                                                                                                                                                                                                                                                                                                                                                                                                                                                                                                                                                                                                                                                                                                                                                                                                                                                                                                                                                                                                                                                                                                     | Absorption/Application Area (Sq Ft)5625                                                                                |  |  |  |
| Gallons Per Day (As Per TCEQ Table III) <u>360</u>                                                                                                                                                                                                                                                                                                                                                                                                                                                                                                                                                                                                                                                                                                                                                                                                                                                                                                                                                                                                                                                                                                                                                                                                                                                                                                                                                                                                                                                                                                                                                                                                                                                                                                                                                                                                                                                                                                                                                                                                                                                                             |                                                                                                                        |  |  |  |
| (Sites generating more than 5000 gallons per day are required to obt                                                                                                                                                                                                                                                                                                                                                                                                                                                                                                                                                                                                                                                                                                                                                                                                                                                                                                                                                                                                                                                                                                                                                                                                                                                                                                                                                                                                                                                                                                                                                                                                                                                                                                                                                                                                                                                                                                                                                                                                                                                           | ain a permit through TCEQ.)                                                                                            |  |  |  |
| Is the property located over the Edwards Recharge Zone?                                                                                                                                                                                                                                                                                                                                                                                                                                                                                                                                                                                                                                                                                                                                                                                                                                                                                                                                                                                                                                                                                                                                                                                                                                                                                                                                                                                                                                                                                                                                                                                                                                                                                                                                                                                                                                                                                                                                                                                                                                                                        | Yes 🗴 No                                                                                                               |  |  |  |
| (If yes, the planning materials must be completed by a Registered Sa                                                                                                                                                                                                                                                                                                                                                                                                                                                                                                                                                                                                                                                                                                                                                                                                                                                                                                                                                                                                                                                                                                                                                                                                                                                                                                                                                                                                                                                                                                                                                                                                                                                                                                                                                                                                                                                                                                                                                                                                                                                           | nitarian (R.S.) or Professional Engineer (P.E.))                                                                       |  |  |  |
| Is there an existing TCEQ approved WPAP for the property? [                                                                                                                                                                                                                                                                                                                                                                                                                                                                                                                                                                                                                                                                                                                                                                                                                                                                                                                                                                                                                                                                                                                                                                                                                                                                                                                                                                                                                                                                                                                                                                                                                                                                                                                                                                                                                                                                                                                                                                                                                                                                    | Yes 🗴 No                                                                                                               |  |  |  |
| (If yes, the R.S. or P.E. shall certify that the OSSF design complies w                                                                                                                                                                                                                                                                                                                                                                                                                                                                                                                                                                                                                                                                                                                                                                                                                                                                                                                                                                                                                                                                                                                                                                                                                                                                                                                                                                                                                                                                                                                                                                                                                                                                                                                                                                                                                                                                                                                                                                                                                                                        | rith all provisions of the existing WPAP.)                                                                             |  |  |  |
| If there is no existing WPAP, does the proposed development                                                                                                                                                                                                                                                                                                                                                                                                                                                                                                                                                                                                                                                                                                                                                                                                                                                                                                                                                                                                                                                                                                                                                                                                                                                                                                                                                                                                                                                                                                                                                                                                                                                                                                                                                                                                                                                                                                                                                                                                                                                                    | activity require a TCEQ approved WPAP? 🔲 Yes 🕱 No                                                                      |  |  |  |
| (If yes, the R.S. or P.E. shall certify that the OSSF design will comply be issued for the proposed OSSF until the proposed WPAP has been                                                                                                                                                                                                                                                                                                                                                                                                                                                                                                                                                                                                                                                                                                                                                                                                                                                                                                                                                                                                                                                                                                                                                                                                                                                                                                                                                                                                                                                                                                                                                                                                                                                                                                                                                                                                                                                                                                                                                                                      | with all provisions of the proposed WPAP. A Permit to Construct will not approved by the appropriate regional office.) |  |  |  |
| Is the property located over the Edwards Contributing Zone? [                                                                                                                                                                                                                                                                                                                                                                                                                                                                                                                                                                                                                                                                                                                                                                                                                                                                                                                                                                                                                                                                                                                                                                                                                                                                                                                                                                                                                                                                                                                                                                                                                                                                                                                                                                                                                                                                                                                                                                                                                                                                  | 🗴 Yes 🔲 No                                                                                                             |  |  |  |
| Is there an existing TCEQ approval CZP for the property?                                                                                                                                                                                                                                                                                                                                                                                                                                                                                                                                                                                                                                                                                                                                                                                                                                                                                                                                                                                                                                                                                                                                                                                                                                                                                                                                                                                                                                                                                                                                                                                                                                                                                                                                                                                                                                                                                                                                                                                                                                                                       | Yes 🗶 No                                                                                                               |  |  |  |
| (If yes, the P.E. or R.S. shall certify that the OSSF design complies w                                                                                                                                                                                                                                                                                                                                                                                                                                                                                                                                                                                                                                                                                                                                                                                                                                                                                                                                                                                                                                                                                                                                                                                                                                                                                                                                                                                                                                                                                                                                                                                                                                                                                                                                                                                                                                                                                                                                                                                                                                                        | ith all provisions of the existing CZP.)                                                                               |  |  |  |
| If there is no existing CZP, does the proposed development activity require a TCEQ approved CZP? 🔲 Yes 🕱 No                                                                                                                                                                                                                                                                                                                                                                                                                                                                                                                                                                                                                                                                                                                                                                                                                                                                                                                                                                                                                                                                                                                                                                                                                                                                                                                                                                                                                                                                                                                                                                                                                                                                                                                                                                                                                                                                                                                                                                                                                    |                                                                                                                        |  |  |  |
| (If yes, the R.S. or P.E. shall certify that the OSSF design will comply issued for the proposed OSSF until the CZP has been approved by the term of t | with all provisions of the proposed CZP. A Permit to Construct will not be ne appropriate regional office.)            |  |  |  |
| Is this property within an incorporated city? 🗌 Yes 🕱 No                                                                                                                                                                                                                                                                                                                                                                                                                                                                                                                                                                                                                                                                                                                                                                                                                                                                                                                                                                                                                                                                                                                                                                                                                                                                                                                                                                                                                                                                                                                                                                                                                                                                                                                                                                                                                                                                                                                                                                                                                                                                       |                                                                                                                        |  |  |  |
| If yes, indicate the city:                                                                                                                                                                                                                                                                                                                                                                                                                                                                                                                                                                                                                                                                                                                                                                                                                                                                                                                                                                                                                                                                                                                                                                                                                                                                                                                                                                                                                                                                                                                                                                                                                                                                                                                                                                                                                                                                                                                                                                                                                                                                                                     |                                                                                                                        |  |  |  |
|                                                                                                                                                                                                                                                                                                                                                                                                                                                                                                                                                                                                                                                                                                                                                                                                                                                                                                                                                                                                                                                                                                                                                                                                                                                                                                                                                                                                                                                                                                                                                                                                                                                                                                                                                                                                                                                                                                                                                                                                                                                                                                                                |                                                                                                                        |  |  |  |