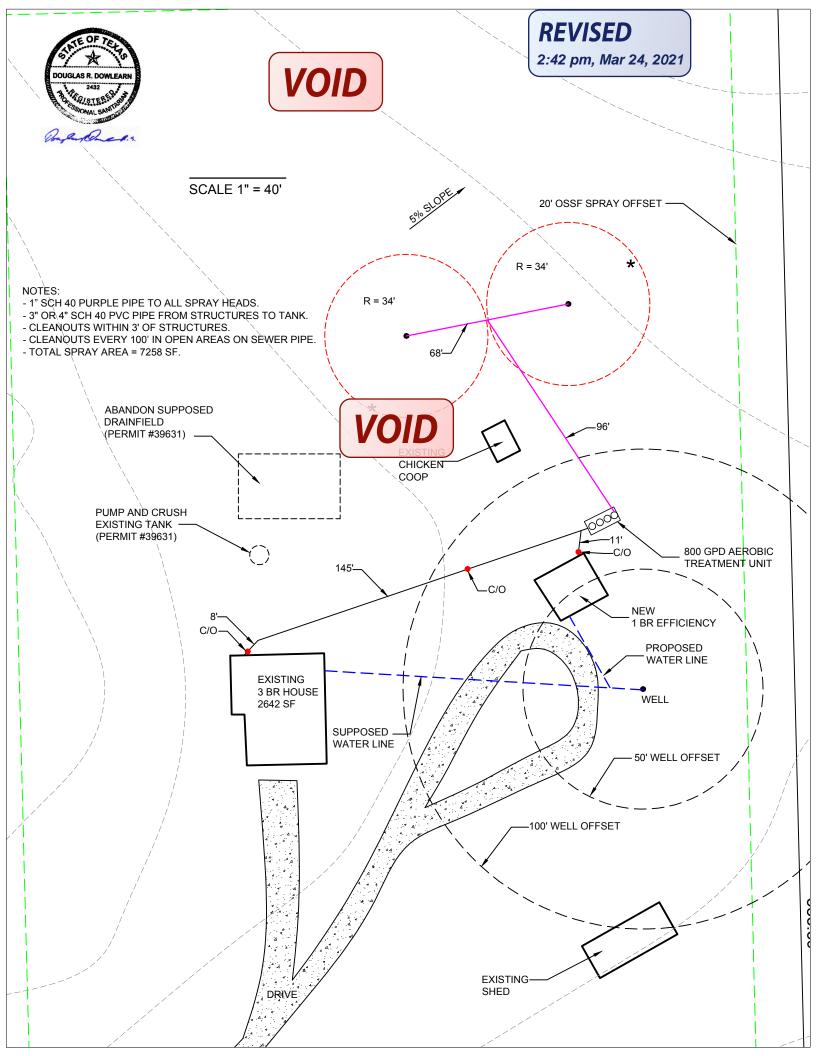

## APPROVED MINIMUM SIZES AS PER ATTACHED DESIGN

Type of System: Aerobic Surface Irrigation

This permit gives permission for the construction of the above referenced on-site facility to commence. Installation must be completed by an installer holding a valid registration card from the Texas Commission on Environmental Quality (TCEQ). Installation and inspection must comply with current TCEQ and Comal County requirements.

Planning Materials of the OSSF as Required by the TCEQ Rules for OSSF Chapter 285. Planning Materials shall consist of a scaled design and all system specifications.

Required Permit Fee - See Attached Fee Schedule