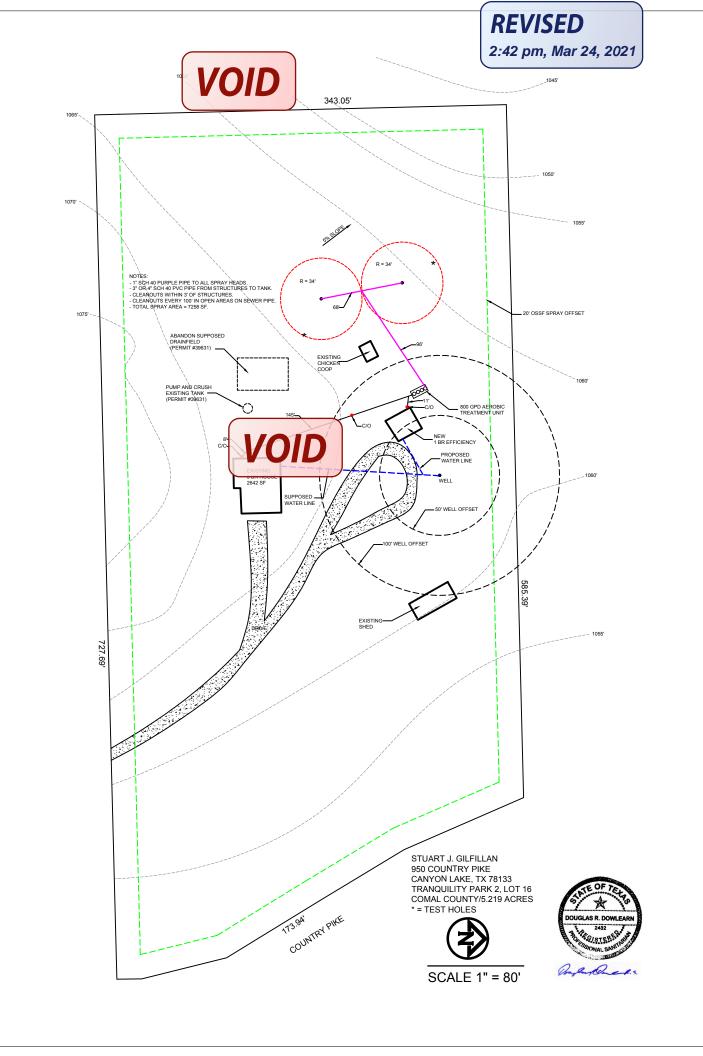

## APPROVED MINIMUM SIZES AS PER ATTACHED DESIGN

Type of System: Aerobic Surface Irrigation

This permit gives permission for the construction of the above referenced on-site facility to commence. Installation must be completed by an installer holding a valid registration card from the Texas Commission on Environmental Quality (TCEQ). Installation and inspection must comply with current TCEQ and Comal County requirements.

Planning Materials of the OSSF as Required by the TCEQ Rules for OSSF Chapter 285. Planning Materials shall consist of a scaled design and all system specifications.

Required Permit Fee - See Attached Fee Schedule