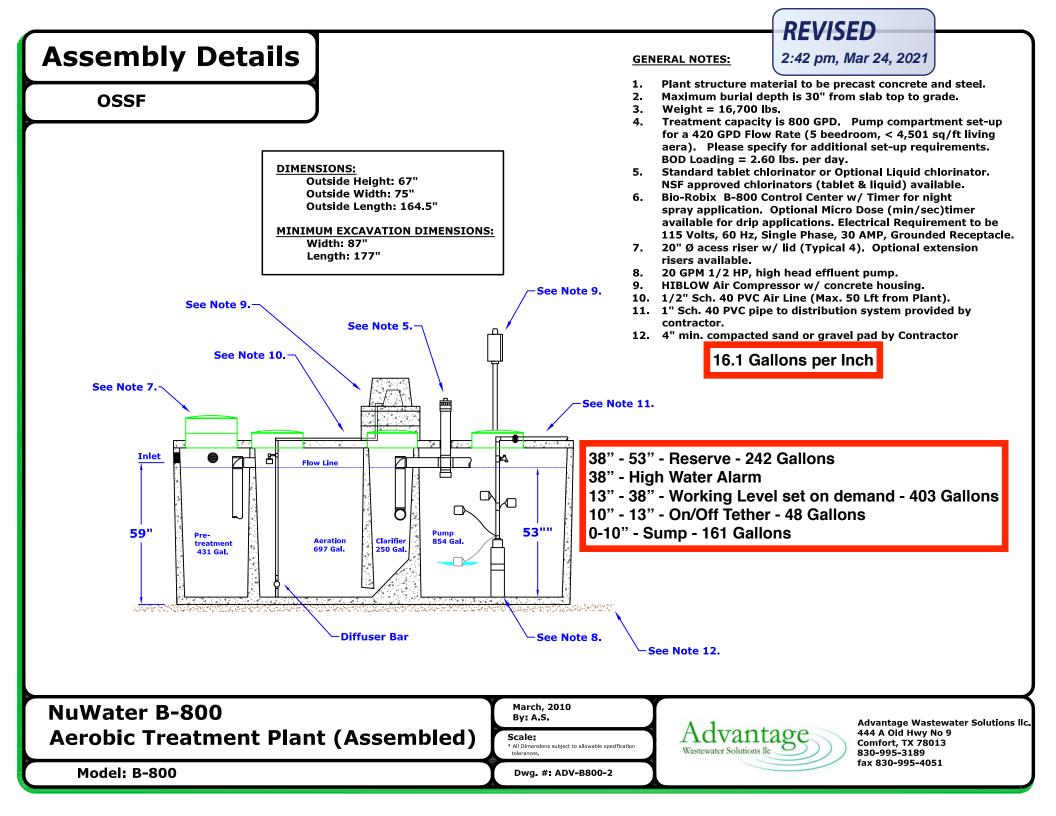

8:54 am, Apr 01, 2021

| System Description Aerobic w/ Spray Irrigation                                                                                                                                                                                                                                                                                                                                                                                                                                                                                                                                                                                                                                                                                                                                                                                                                                                                                                                                                                                                                                                                                                                                                                                                                                                                                                                                                                                                                                                                                                                                                                                                                                                                                                                                                                                                                                                                                                                                                                                                                                                                                 |                                                                                                                        |  |  |  |
|--------------------------------------------------------------------------------------------------------------------------------------------------------------------------------------------------------------------------------------------------------------------------------------------------------------------------------------------------------------------------------------------------------------------------------------------------------------------------------------------------------------------------------------------------------------------------------------------------------------------------------------------------------------------------------------------------------------------------------------------------------------------------------------------------------------------------------------------------------------------------------------------------------------------------------------------------------------------------------------------------------------------------------------------------------------------------------------------------------------------------------------------------------------------------------------------------------------------------------------------------------------------------------------------------------------------------------------------------------------------------------------------------------------------------------------------------------------------------------------------------------------------------------------------------------------------------------------------------------------------------------------------------------------------------------------------------------------------------------------------------------------------------------------------------------------------------------------------------------------------------------------------------------------------------------------------------------------------------------------------------------------------------------------------------------------------------------------------------------------------------------|------------------------------------------------------------------------------------------------------------------------|--|--|--|
| Size of Septic System Required Based on Planning Materials & Soil Evaluation                                                                                                                                                                                                                                                                                                                                                                                                                                                                                                                                                                                                                                                                                                                                                                                                                                                                                                                                                                                                                                                                                                                                                                                                                                                                                                                                                                                                                                                                                                                                                                                                                                                                                                                                                                                                                                                                                                                                                                                                                                                   |                                                                                                                        |  |  |  |
| Tank Size(s) (Gallons) 800                                                                                                                                                                                                                                                                                                                                                                                                                                                                                                                                                                                                                                                                                                                                                                                                                                                                                                                                                                                                                                                                                                                                                                                                                                                                                                                                                                                                                                                                                                                                                                                                                                                                                                                                                                                                                                                                                                                                                                                                                                                                                                     | Absorption/Application Area (Sq Ft)5625                                                                                |  |  |  |
| Gallons Per Day (As Per TCEQ Table III) <u>360</u>                                                                                                                                                                                                                                                                                                                                                                                                                                                                                                                                                                                                                                                                                                                                                                                                                                                                                                                                                                                                                                                                                                                                                                                                                                                                                                                                                                                                                                                                                                                                                                                                                                                                                                                                                                                                                                                                                                                                                                                                                                                                             |                                                                                                                        |  |  |  |
| (Sites generating more than 5000 gallons per day are required to obt                                                                                                                                                                                                                                                                                                                                                                                                                                                                                                                                                                                                                                                                                                                                                                                                                                                                                                                                                                                                                                                                                                                                                                                                                                                                                                                                                                                                                                                                                                                                                                                                                                                                                                                                                                                                                                                                                                                                                                                                                                                           | ain a permit through TCEQ.)                                                                                            |  |  |  |
| Is the property located over the Edwards Recharge Zone?                                                                                                                                                                                                                                                                                                                                                                                                                                                                                                                                                                                                                                                                                                                                                                                                                                                                                                                                                                                                                                                                                                                                                                                                                                                                                                                                                                                                                                                                                                                                                                                                                                                                                                                                                                                                                                                                                                                                                                                                                                                                        | Yes 🗴 No                                                                                                               |  |  |  |
| (If yes, the planning materials must be completed by a Registered Sa                                                                                                                                                                                                                                                                                                                                                                                                                                                                                                                                                                                                                                                                                                                                                                                                                                                                                                                                                                                                                                                                                                                                                                                                                                                                                                                                                                                                                                                                                                                                                                                                                                                                                                                                                                                                                                                                                                                                                                                                                                                           | nitarian (R.S.) or Professional Engineer (P.E.))                                                                       |  |  |  |
| Is there an existing TCEQ approved WPAP for the property? [                                                                                                                                                                                                                                                                                                                                                                                                                                                                                                                                                                                                                                                                                                                                                                                                                                                                                                                                                                                                                                                                                                                                                                                                                                                                                                                                                                                                                                                                                                                                                                                                                                                                                                                                                                                                                                                                                                                                                                                                                                                                    | Yes 🗴 No                                                                                                               |  |  |  |
| (If yes, the R.S. or P.E. shall certify that the OSSF design complies w                                                                                                                                                                                                                                                                                                                                                                                                                                                                                                                                                                                                                                                                                                                                                                                                                                                                                                                                                                                                                                                                                                                                                                                                                                                                                                                                                                                                                                                                                                                                                                                                                                                                                                                                                                                                                                                                                                                                                                                                                                                        | rith all provisions of the existing WPAP.)                                                                             |  |  |  |
| If there is no existing WPAP, does the proposed development                                                                                                                                                                                                                                                                                                                                                                                                                                                                                                                                                                                                                                                                                                                                                                                                                                                                                                                                                                                                                                                                                                                                                                                                                                                                                                                                                                                                                                                                                                                                                                                                                                                                                                                                                                                                                                                                                                                                                                                                                                                                    | activity require a TCEQ approved WPAP? 🔲 Yes 🕱 No                                                                      |  |  |  |
| (If yes, the R.S. or P.E. shall certify that the OSSF design will comply be issued for the proposed OSSF until the proposed WPAP has been                                                                                                                                                                                                                                                                                                                                                                                                                                                                                                                                                                                                                                                                                                                                                                                                                                                                                                                                                                                                                                                                                                                                                                                                                                                                                                                                                                                                                                                                                                                                                                                                                                                                                                                                                                                                                                                                                                                                                                                      | with all provisions of the proposed WPAP. A Permit to Construct will not approved by the appropriate regional office.) |  |  |  |
| Is the property located over the Edwards Contributing Zone? [                                                                                                                                                                                                                                                                                                                                                                                                                                                                                                                                                                                                                                                                                                                                                                                                                                                                                                                                                                                                                                                                                                                                                                                                                                                                                                                                                                                                                                                                                                                                                                                                                                                                                                                                                                                                                                                                                                                                                                                                                                                                  | 🗴 Yes 🔲 No                                                                                                             |  |  |  |
| Is there an existing TCEQ approval CZP for the property?                                                                                                                                                                                                                                                                                                                                                                                                                                                                                                                                                                                                                                                                                                                                                                                                                                                                                                                                                                                                                                                                                                                                                                                                                                                                                                                                                                                                                                                                                                                                                                                                                                                                                                                                                                                                                                                                                                                                                                                                                                                                       | Yes 🗶 No                                                                                                               |  |  |  |
| (If yes, the P.E. or R.S. shall certify that the OSSF design complies w                                                                                                                                                                                                                                                                                                                                                                                                                                                                                                                                                                                                                                                                                                                                                                                                                                                                                                                                                                                                                                                                                                                                                                                                                                                                                                                                                                                                                                                                                                                                                                                                                                                                                                                                                                                                                                                                                                                                                                                                                                                        | ith all provisions of the existing CZP.)                                                                               |  |  |  |
| If there is no existing CZP, does the proposed development activity require a TCEQ approved CZP? 🔲 Yes 🕱 No                                                                                                                                                                                                                                                                                                                                                                                                                                                                                                                                                                                                                                                                                                                                                                                                                                                                                                                                                                                                                                                                                                                                                                                                                                                                                                                                                                                                                                                                                                                                                                                                                                                                                                                                                                                                                                                                                                                                                                                                                    |                                                                                                                        |  |  |  |
| (If yes, the R.S. or P.E. shall certify that the OSSF design will comply issued for the proposed OSSF until the CZP has been approved by the term of t | with all provisions of the proposed CZP. A Permit to Construct will not be ne appropriate regional office.)            |  |  |  |
| Is this property within an incorporated city? 🗌 Yes 🕱 No                                                                                                                                                                                                                                                                                                                                                                                                                                                                                                                                                                                                                                                                                                                                                                                                                                                                                                                                                                                                                                                                                                                                                                                                                                                                                                                                                                                                                                                                                                                                                                                                                                                                                                                                                                                                                                                                                                                                                                                                                                                                       |                                                                                                                        |  |  |  |
| If yes, indicate the city:                                                                                                                                                                                                                                                                                                                                                                                                                                                                                                                                                                                                                                                                                                                                                                                                                                                                                                                                                                                                                                                                                                                                                                                                                                                                                                                                                                                                                                                                                                                                                                                                                                                                                                                                                                                                                                                                                                                                                                                                                                                                                                     |                                                                                                                        |  |  |  |
|                                                                                                                                                                                                                                                                                                                                                                                                                                                                                                                                                                                                                                                                                                                                                                                                                                                                                                                                                                                                                                                                                                                                                                                                                                                                                                                                                                                                                                                                                                                                                                                                                                                                                                                                                                                                                                                                                                                                                                                                                                                                                                                                |                                                                                                                        |  |  |  |