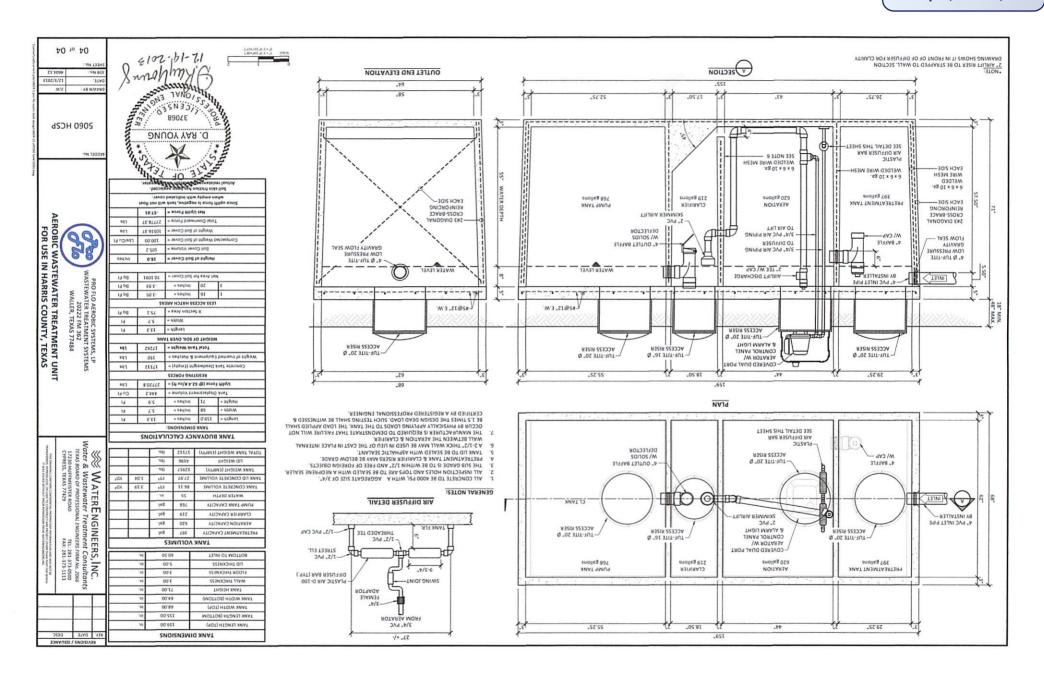

| 1   13/<br>DATI         | 1014 :             | EG W. JOH     | INSON                        |                                                   |

12:52 pm, Jun 07, 2023









| OWNER: A & E CUSTOM HOMES                   |                    |         |          | DRAWN BY  | EJS III |
|---------------------------------------------|--------------------|---------|----------|-----------|---------|
| STREET ADDRESS: 34813 THANKSGIVING TRAIL    |                    |         |          |           |         |
| LEGAL DESC: BELLE OAKS RANCH                | UNIT/SECTION/PHASE | 2       | BLOCK: 4 | LOT:      | 17      |
| PREPARED BY: GREG W. JOHNSON, P.E. F#002585 | 1"=40' DATE:       | 1/13/20 | )22 RE   | VISED: 5/ | 24/2023 |

12:52 pm, Jun 07, 2023





#### **TANK NOTES:**

Tanks must be set to allow a minimum of 1/8" per foot fall from the residence.

Tightlines to the tank shall be SCH-40 PVC.

A two way sanitary tee is required between residence and tank.

A minimum of 4" of sand, sandy loam, clay loam free of rock shall be placed under and around tanks





TYPICAL PUMP TANK CONFIGURATION PRO-FLO 768 GAL PUMP TANK

#### Olvera, Brandon

From: Olvera, Brandon

Sent: Wednesday, January 26, 2022 1:48 PM

**To:** 'Greg Johnson'; 'taylorbartholomew@yahoo.com'

**Subject:** 113936

RE: 34813 Thanksgiving Trail Belle Oaks Ranch II Lot:17 Block: 4

Property Owner & Agent,

We received planning materials for the referenced permit application on 01-24-2022 and found those planning materials to be deficient. In order to continue processing