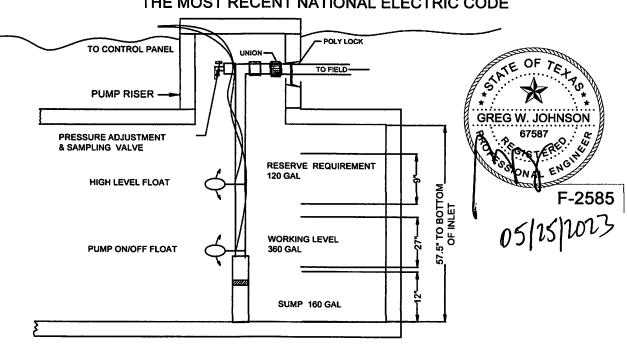

EJS III |
|---------------------------------------------|--------------------|---------|----------|-----------|---------|
| STREET ADDRESS: 34813 THANKSGIVING TRAIL    |                    |         |          |           |         |
| LEGAL DESC: BELLE OAKS RANCH                | UNIT/SECTION/PHASE | 2       | BLOCK: 4 | LOT:      | 17      |
| PREPARED BY: GREG W. JOHNSON, P.E. F#002585 | 1"=40' DATE:       | 1/13/20 | )22 RE   | VISED: 5/ | 24/2023 |

12:52 pm, Jun 07, 2023





#### **TANK NOTES:**

Tanks must be set to allow a minimum of 1/8" per foot fall from the residence.

Tightlines to the tank shall be SCH-40 PVC.

A two way sanitary tee is required between residence and tank.

A minimum of 4" of sand, sandy loam, clay loam free of rock shall be placed under and around tanks





TYPICAL PUMP TANK CONFIGURATION PRO-FLO 768 GAL PUMP TANK

#### Olvera, Brandon

From: Olvera, Brandon

Sent: Wednesday, January 26, 2022 1:48 PM

**To:** 'Greg Johnson'; 'taylorbartholomew@yahoo.com'

**Subject:** 113936

RE: 34813 Thanksgiving Trail Belle Oaks Ranch II Lot:17 Block: 4

Property Owner & Agent,

We received planning materials for the referenced permit application on 01-24-2022 and found those planning materials to be deficient. In order to continue processing this permit, we need the following:

Submit a copy of the approved building permit or written verification from the City of Bulverde that a building permit is not needed for the improvements on the referenced property.

On page 2 of the application Absorption Area states 5654, on planning materials and design states