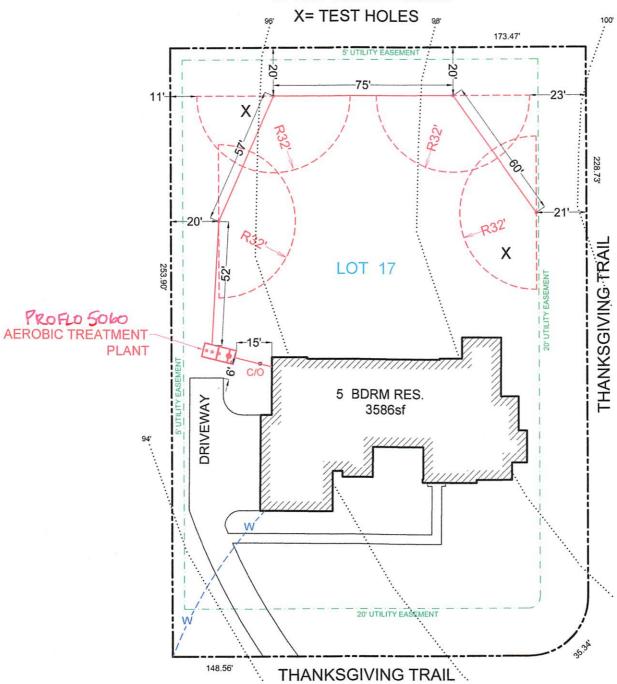

To start construction of a private, on-site sewage facility located at:

34813 THANKSGIVING TRL CITY OF BULVERDE, TX 78163

Subdivision: BELLE OAKS RANCH

Unit: 2
Lot: 17
Block: 4

Acreage: 0.0000