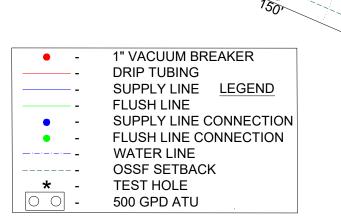

QUIVALENT PROTECTION FOR THE SETBACK REQUIREMENTS OF TAC 285.

- TANK WILL BE WATER TIGHT AND MANUFACTURED ACCORDING TO ASTM DESIGNATION: C 1227.

- INSTALL 1" VACUUM BREAKERS AT HIGHEST POINTS ON SUPPLY AND FLUSH LINES. iTEXAS BUILDERS, LLC 1365 OVERBROOK LANE SPRING BRANCH, TX. 78070 CYPRESS COVE SECTION 1, LOT 112 COMAL COUNTY / 0.2038 ACRES

> <sup>3</sup> BEDROOM 1883 SQFT RESIDENCE



**DVERBROOK LANE** 



600 L.F. OF DRIP TUBING SPACED 2' APART. LENGTH OF ROWS FROM HIGHEST TO LOWEST ELEVATION, RESPECTIVELY: RUN 1: 298 L.F. 10', 9', 9', 9', 9', 9', 9', 8.5', 8.5', 8.5', 8.5', 8.5', 14.5', 14.5', 14.5', 14.5', 14.5', 14.5', 14.5', 14.5', 14.5', 14.5', 14.5', 14.5', 14.5', 14.5', 14.5', RUN 2: 302 L.F. 14.5', 15.5', 21', 21', 21', 21', 21', 21', 21', 21', 21', 15', 10', 10', 6', 6'.





#### NOTES:

 CLEANOUT WITHIN 3' OF STRUCTURE.
 PVC CONNECTING THE STRUCTURE TO THE TANK MUST HAVE AT MINIMUM 1/8" FALL PER 1'.
 USE 3" OR 4" SCH 40 SEWER PIPE TO

CONNECT STRUCTURE TO TANK.

- TANK TO BE > 5' FROM STRUCTURES. THIS WILL PROVIDE EQUIVALENT PROTECTION FOR THE SETBACK REQUIREMENTS OF TAC 285.

- TANK WILL BE WATER TIGHT AND MANUFACTURED ACCORDING TO ASTM DESIGNATION: C 1227.

- INSTALL 1" VACUUM BREAKERS AT HIGHEST POINTS ON SUPPLY AND FLUSH LINES. iTEXAS BUILDERS, LLC 1365 OVERBROOK LANE SPRING BRANCH, TX. 78070 CYPRESS COVE SECTION 1, LOT 113 COMAL COUNTY / 0.2038 ACRES



**DVERBROOK LANE** 

600 L.F. OF DRIP TUBING SPACED 2' APART. LENGTH OF ROWS FROM HIGHEST TO LOWEST ELEVATION, RESPECTIVELY: RUN 1: 16.5', 15.5', 15.5', 15.5', 15.5',

15.5', 15.5', 15.5', 15.5', 15.5