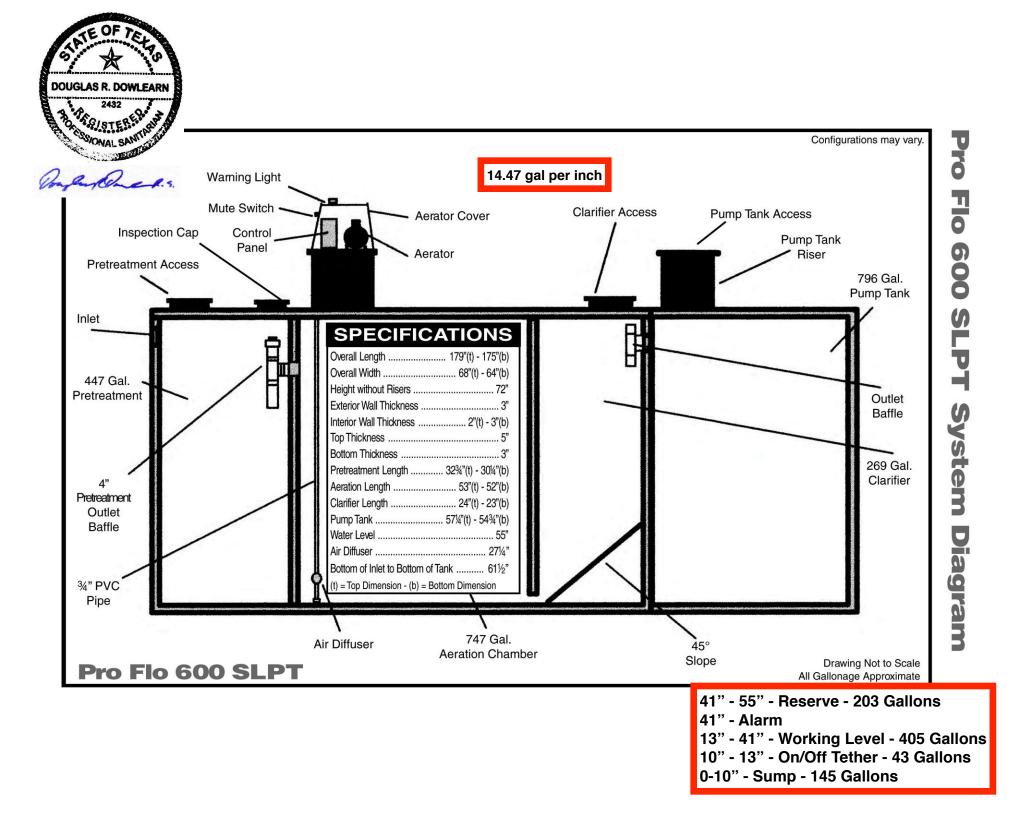

IVALENT PROTECTION FOR THE SETBACK REQUIREMENTS OF TAC 285.

- TANK WILL BE WATER TIGHT AND MANUFACTURED ACCORDING TO ASTM DESIGNATION: C 1227.

- INSTALL 1" VACUUM BREAKERS AT HIGHEST POINTS ON SUPPLY AND FLUSH LINES. iTEXAS BUILDERS, LLC 1365 OVERBROOK LANE SPRING BRANCH, TX. 78070 CYPRESS COVE SECTION 1, LOT 112 COMAL COUNTY / 0.2038 ACRES

> <sup>3</sup> BEDROOM 1883 SQFT RESIDENCE



**DVERBROOK LANE** 



600 L.F. OF DRIP TUBING SPACED 2' APART. LENGTH OF ROWS FROM HIGHEST TO LOWEST ELEVATION, RESPECTIVELY: RUN 1: 298 L.F. 10', 9', 9', 9', 9', 9', 9', 8.5', 8.5', 8.5', 8.5', 8.5', 14.5', 14.5', 14.5', 14.5', 14.5', 14.5', 14.5', 14.5', 14.5', 14.5', 14.5', 14.5', 14.5', 14.5', 14.5', RUN 2: 302 L.F. 14.5', 15.5', 21', 21', 21', 21', 21', 21', 21', 21', 21', 15', 10', 10', 6', 6'.





#### NOTES:

 CLEANOUT WITHIN 3' OF STRUCTURE.
 PVC CONNECTING THE STRUCTURE TO THE TANK MUST HAVE AT MINIMUM 1/8" FALL PER 1'.
 USE 3" OR 4" SCH 40 SEWER PIPE TO

CONNECT STRUCTURE TO TANK.

- TANK TO BE > 5' FROM STRUCTURES. THIS WILL PROVIDE EQUIVALENT PROTECTION FOR THE SETBACK REQUIREMENTS OF TAC 285.

- TANK WILL BE WATER TIGHT AND MANUFACTURED ACCORDING TO ASTM DESIGNATION: C 1227.

- INSTALL 1" VACUUM BREAKERS AT HIGHEST POINTS ON SUPPLY AND FLUSH LINES. iTEXAS BUILDERS, LLC 1365 OVERBROOK LANE SPRING BRANCH, TX. 78070 CYPRESS COVE SECTION 1, LOT 113 COMAL COUNTY / 0.2038 ACRES



**DVERBROOK LANE** 

600 L.F. OF DRIP TUBING SPACED 2' APART. LENGTH OF ROWS FROM HIGHEST TO LOWEST ELEVATION, RESPECTIVELY: RUN 1: 16.5', 15.5', 15.5', 15.5', 15.5',

15.5', 15.5', 15.5', 15.5', 15.5',