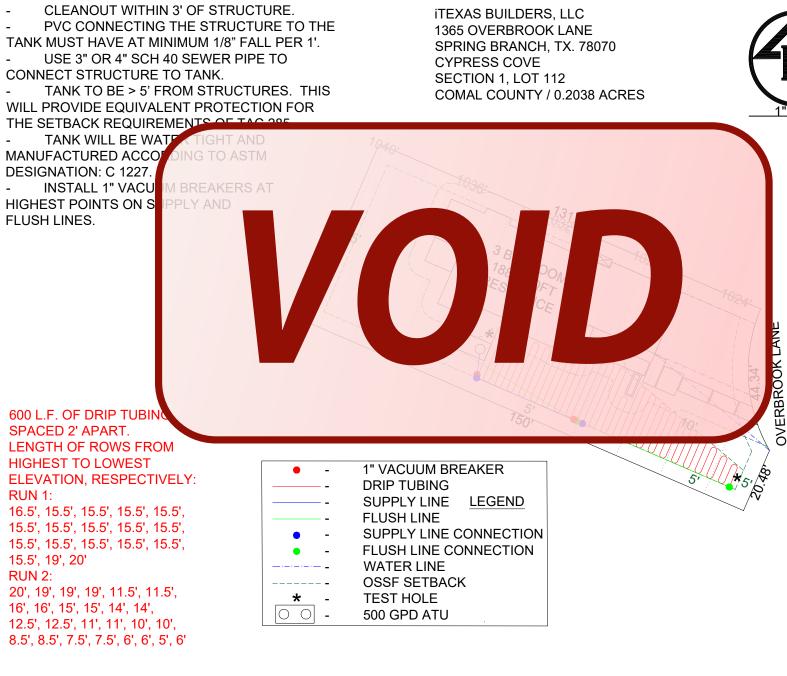

#### APPROVED MINIMUM SIZES AS PER ATTACHED DESIGN

Type of System: Aerobic Drip Irrigation

This permit gives permission for the construction of the above referenced on-site facility to commence. Installation must be completed by an installer holding a valid registration card from the Texas Commission on Environmental Quality (TCEQ). Installation and inspection must comply with current TCEQ and Comal County requirements.