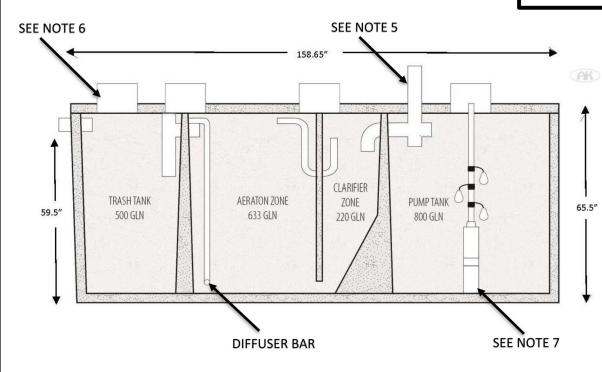

#### PROPOSED SYSTEM:

A 3" or 4" PVC pipe will discharge from the mobile home to a pre-treatment tank, which flows into a 600 gpd aerobic treatment plant. The pump is activated by a time controller allowing the distribution 8 times per day with a 10-minute run time with float switches set to pump 240 gallons per day. A high-level audible and visual alarm will activate should the pump fail. Distribution from the pump is through a self-flushing 100-micron spin filter than through a 1" SCH-40 manifold to a 630 L.F. drip tubing field, with drip lines set approximately two feet apart with 0.61 gph emitters set every two feet, as per the attached schematic. A threaded union will be installed in the pump tank on the supply manifold to the drip field, and a pressure regulator will be installed on the supply manifold to maintain a pressure of 30 psi. A 1" SCH-40 return line is installed to periodically flush the system. Solids caught in the spin filter are flushed each cycle back to the pre-treatment tank. Vacuum breakers installed at the highest point on each manifold will prevent siphoning of effluent from higher to lower parts of the field. The placement of the drip tubing will be on soil that has been scarified. The tubing will be covered with 6" of Class II soil.

#### **DESIGN SPECIFICATIONS:**

Daily Waste Flow: 240 gpd Application rate: 0.2

Application area required: 240 /.2 = 1200 ft. sq.

Application area utilized: 1260 sq. ft.

Pump tank reserve capacity: 80 gal minimum

#### **SYSTEM COMPONENTS:**

SCH 40 PVC sewer line
1" purple PVC supply line
600 gpd aerobic treatment plant
Pump tank with timed controls
Pretreatment tank
30 PSI pressure regulator - Model PMR30MF