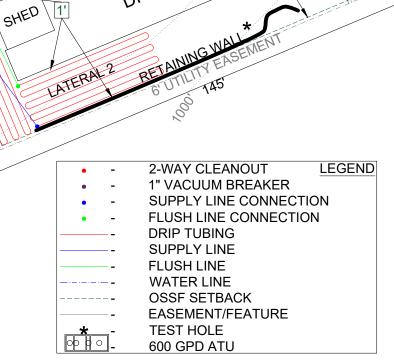

#### D.A.D SERVICES, INC.

DOUG DOWLEARN
703 OAK DRIVE, BLANCO, TX 78606
Designed for:
Mark R & Jamie L Goodall

The installation site is at Section II, Lot 179 of Tamarack Shores Mobile Homes in Comal County, TX. The proposed OSSF will treat the wastewater from a 3-bedroom (1200 sq ft) mobile home. The proposed method of wastewater management is aerobic treatment with drip irrigation. This method was chosen because of unsuitable soil conditions.

#### PROPOSED SYSTEM:

A 3" or 4" PVC pipe will discharge from the mobile home to a pre-treatment tank, which flows into a 600 gpd aerobic treatment plant. The pump is activated by a time controller allowing the distribution 8 times per day with a 10-minute run time with float switches set to pump 240 gallons per day. A high-level audible and visual alarm will activate should the pump fail. Distribution from the pump is through a self-flushing 100-micron spin filter than through a 1" SCH-40 manifold to a 630 L.F. drip tubing field, with drip lines set approximately two feet apart with 0.61 gph emitters set every two feet, as per the attached schematic. A threaded union will be installed in the pump tank on the supply manifold to the drip field, and a pressure regulator will be installed on the supply manifold to maintain a pressure of 30 psi. A 1" SCH-40 return line is installed to periodically flush the system. Solids caught in the spin filter are flushed each cycle back to the pre-treatment tank. Vacuum breakers installed at the highest point on each manifold will prevent siphoning of effluent from higher to lower parts of the field. The placement of the drip tubing will be on soil that has been scarified. The tubing will be covered with 6" of Class II soil.

#### NOTES:

- CLEANOUT WITHIN 3' OF STRUCTURE.
- PVC CONNECTING THE STRUCTURE TO THE TANK MUST HAVE AT MINIMUM 1/8" FALL PER 1'.
- USE 3" OR 4" SCH 40 SEWER PIPE TO CONNECT STRUCTURE TO TANK.
- TANK TO BE > 5' FROM STRUCTURES. THIS WILL PROVIDE EQUIVALENT PROTECTION FOR THE SETBACK REQUIREMENTS OF TAC 285.
- TANK WILL BE WATER TIGHT AND MANUFACTURED ACCORDING TO ASTM DESIGNATION: C 1227.
- INSTALL 1" VACUUM BREAKERS AT HIGHEST POINTS ON SUPPLY AND FLUSH LINES.
- SUPPLY AND FLUSH LINES WILL BE SLEEVED IN SCH 40 PIPE WHERE THEY ARE WITHIN 10' OF THE WATER LINE. SLEEVING THE SUPPLY AND FLUSH LINES WILL PROVIDE EQUIVALENT PROTECTION TO THE SETBACK REQUIREMENTS IN TAC 285 CONCERNING WATER LINES.

630 L.F. OF DRIP TUBING SPACED 2' APART. LATERAL 1: 294 L.F. 6 ROWS @ 49 L.F. LATERAL 2: 336 L.F. 8 ROWS @ 42 L.F.