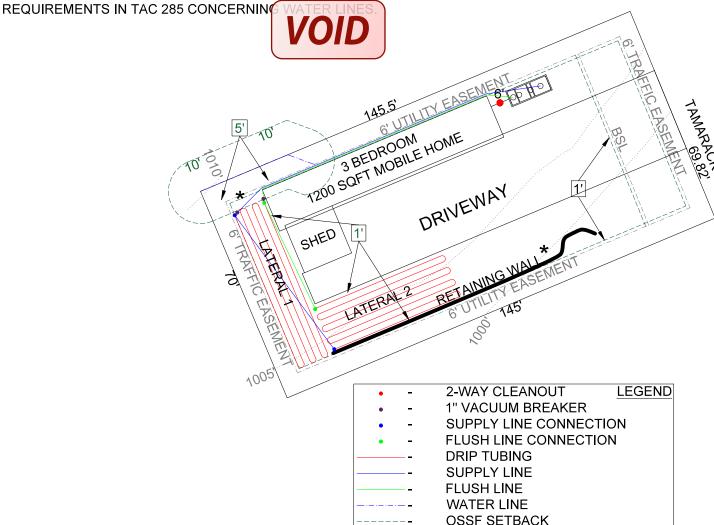

If there are any questions or concerns, please contact me at 210.240.2101 or by email at txseptic@gmail.com.

Sincerely,

Douglas R. Dowlearn, R.S.

DOUGLAS R. DOWLEARN

2432

Add G. STERER HANT

MARK R & JAMIE L GOODALL 780 TAMARACK DR CANYON LAKE, TX. 78133 TAMARACK SHORES MOBILE HOMES SECTION II, LOT 179 COMAL COUNTY / 0.2459 ACRES

**REVISED** 9:13 am, Dec 19, 2022

#### NOTES:

- CLEANOUT WITHIN 3' OF STRUCTURE.
- PVC CONNECTING THE STRUCTURE TO THE TANK MUST HAVE AT MINIMUM 1/8" FALL PER 1'.
- USE 3" OR 4" SCH 40 SEWER PIPE TO CONNECT STRUCTURE TO TANK.
- TANK TO BE > 5' FROM STRUCTURES. THIS WILL PROVIDE EQUIVALENT PROTECTION FOR THE SETBACK REQUIREMENTS OF TAC 285.
- TANK WILL BE WATER TIGHT AND MANUFACTURED ACCORDING TO ASTM DESIGNATION: C 1227.
- INSTALL 1" VACUUM BREAKERS AT HIGHEST POINTS ON SUPPLY AND FLUSH LINES.
- SUPPLY AND FLUSH LINES WILL BE SLEEVED IN SCH 40 PIPE WHERE THEY ARE WITHIN 10' OF THE WATER LINE. SLEEVING THE SUPPLY AND FLUSH LINES WILL PROVIDE EQUIVALENT PROTECTION TO THE SETBACK

642 L.F. OF DRIP TUBING SPACED 2' APART. LATERAL 1: 306 L.F. 6 ROWS @ 51 L.F. LATERAL 2: 336 L.F. 8 ROWS @ 42 L.F.

EASEMENT/FEATURE

TEST HOLE 600 GPD ATU

| Installer Name:      | OSSF Installer #:    | OSSF Installer #:    |  |  |  |
|----------------------|----------------------|----------------------|--|--|--|
| 1st Inspection Date: | 2nd Inspection Date: | 3rd Inspection Date: |  |  |  |
| Inspector Name:      | Inspector Name:      | Inspector Name:      |  |  |  |