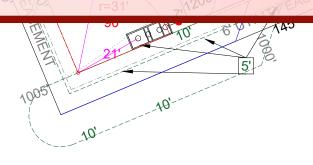

#### NOTES:

- CLEANOUT WITHIN 3' OF STRUCTURE.
- PVC CONNECTING THE STRUCTURE TO THE TANK MUST HAVE AT MINIMUM 1/8" FALL PER 1'.
- USE 3" OR 4" SCH 40 SEWER PIPE TO CONNECT STRUCTURE TO TANK.
- TANK TO BE > 5' FROM STRUCTURES. THIS WILL PROVIDE EQUIVALENT PROTECTION FOR THE SETBACK REQUIREMENTS OF TAC 285.
- TANK WILL BE WATER TIGHT AND MANUFACTURED ACCORDING TO ASTM DESIGNATION: C 1227.
- INSTALL 1" VACUUM BREAKERS AT HIGHEST POINTS ON SUPPLY AND FLUSH LINES.
- SUPPLY AND FLUSH LINES WILL BE SLEEVED IN SCH 40 PIPE WHERE THEY ARE WITHIN 10' OF THE WATER LINE. SLEEVING THE SUPPLY AND FLUSH LINES WILL PROVIDE EQUIVALENT PROTECTION TO THE SETBACK REQUIREMENTS IN TAC 285 CONCERNING WATER LINES.

To Whom It May Concern:

I am requesting a variance for the placement of supply and flush lines to be placed within 10' of a water line, and also where they cross the water line. This variance is requested due to limited space.

The supply and flush lines will be sleeved in SCH 40 PVC pipe where they are within 10' of the water line, and where they cross the water line in order to maintain equivalent protection.

In my professional opinion, this variance will not pose a threat to the environment or public health.