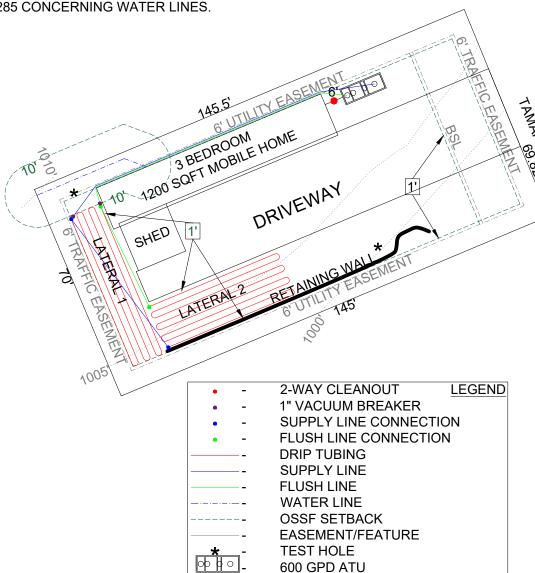

#### D.A.D SERVICES, INC.

DOUG DOWLEARN
703 OAK DRIVE, BLANCO, TX 78606
Designed for:
Mark R & Jamie L Goodall

The installation site is at Section II, Lot 179 of Tamarack Shores Mobile Homes in Comal County, TX. The proposed OSSF will treat the wastewater from a 3-bedroom (1200 sq ft) mobile home. The proposed method of wastewater management is aerobic treatment with drip irrigation. This method was chosen because of unsuitable soil conditions.

#### PROPOSED SYSTEM:

A 3" or 4" PVC pipe will discharge from the mobile home to a pre-treatment tank, which flows into a 600 gpd aerobic treatment plant. The pump is activated by a time controller allowing the distribution 8 times per day with a 10-minute run time with float switches set to pump 240 gallons per day. A high-level audible and visual alarm will activate should the pump fail. Distribution from the pump is through a self-flushing 100-micron spin filter than through a 1" SCH-40 manifold to a 630 L.F. drip tubing field, with drip lines set approximately two feet apart with 0.61 gph emitters set every two feet, as per the attached schematic. A threaded union will be installed in the pump tank on the supply manifold to the drip field, and a pressure regulator will be installed on the supply manifold to maintain a pressure of 30 psi. A 1" SCH-40 return line is installed to periodically flush the system. Solids caught in the spin filter are flushed each cycle back to the pre-treatment tank. Vacuum breakers installed at the highest point on each manifold will prevent siphoning of effluent from higher to lower parts of the field. The placement of the drip tubing will be on soil that has been scarified. The tubing will be covered with 6" of Class II soil.

#### **DESIGN SPECIFICATIONS:**

Daily Waste Flow: 240 gpd Application rate: 0.2

Application area required: 240 /.2 = 1200 ft. sq.

Application area utilized: 1260 sq. ft.

Pump tank reserve capacity: 80 gal minimum

#### NOTES:

- CLEANOUT WITHIN 3' OF STRUCTURE.
- PVC CONNECTING THE STRUCTURE TO THE TANK MUST HAVE AT MINIMUM 1/8" FALL PER 1'.
- USE 3" OR 4" SCH 40 SEWER PIPE TO CONNECT STRUCTURE TO TANK.
- TANK TO BE > 5' FROM STRUCTURES. THIS WILL PROVIDE EQUIVALENT PROTECTION FOR THE SETBACK REQUIREMENTS OF TAC 285.
- TANK WILL BE WATER TIGHT AND MANUFACTURED ACCORDING TO ASTM DESIGNATION: C 1227.
- INSTALL 1" VACUUM BREAKERS AT HIGHEST POINTS ON SUPPLY AND FLUSH LINES.
- SUPPLY AND FLUSH LINES WILL BE SLEEVED IN SCH 40 PIPE WHERE THEY ARE WITHIN 10' OF THE WATER LINE. SLEEVING THE SUPPLY AND FLUSH LINES WILL PROVIDE EQUIVALENT PROTECTION TO THE SETBACK REQUIREMENTS IN TAC 285 CONCERNING WATER LINES.

630 L.F. OF DRIP TUBING SPACED 2' APART. LATERAL 1: 294 L.F. 6 ROWS @ 49 L.F. LATERAL 2: 336 L.F. 8 ROWS @ 42 L.F.