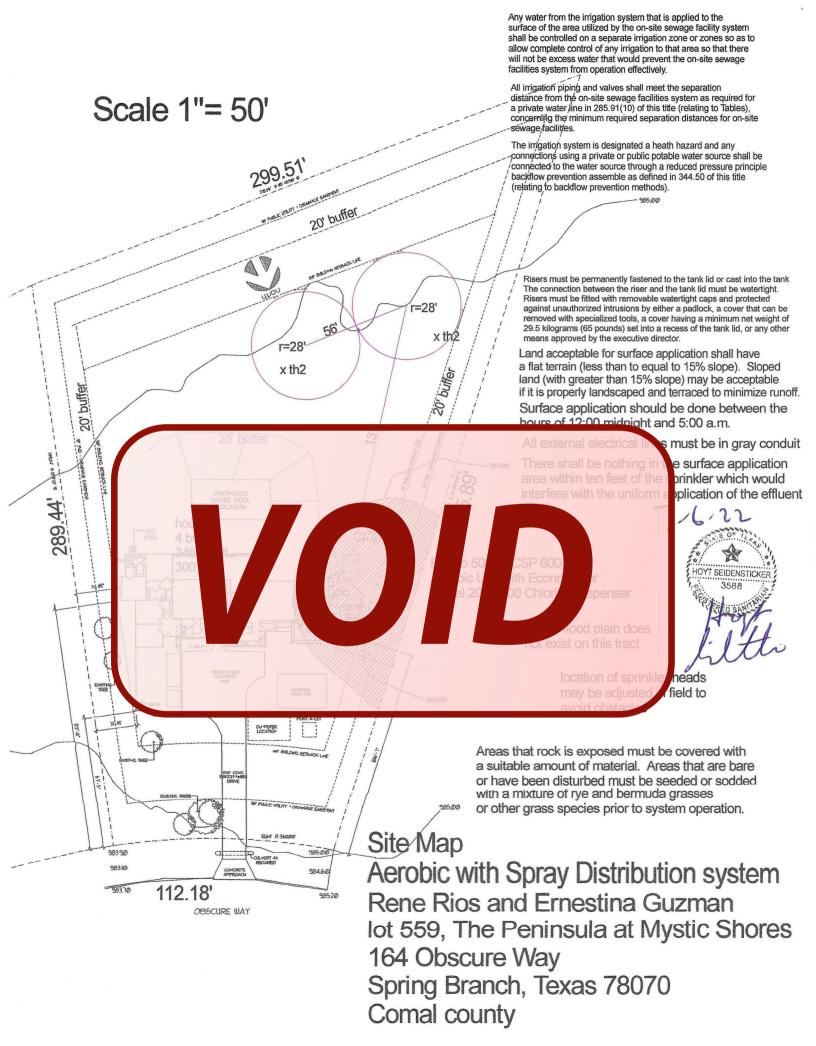

### APPROVED MINIMUM SIZES AS PER ATTACHED DESIGN

Type of System: Aerobic

Surface Irrigation

This permit gives permission for the construction of the above referenced on-site facility to commence. Installation must be completed by an installer holding a valid registration card from the Texas Commission on Environmental Quality (TCEQ). Installation and inspection must comply with current TCEQ and County requirements.