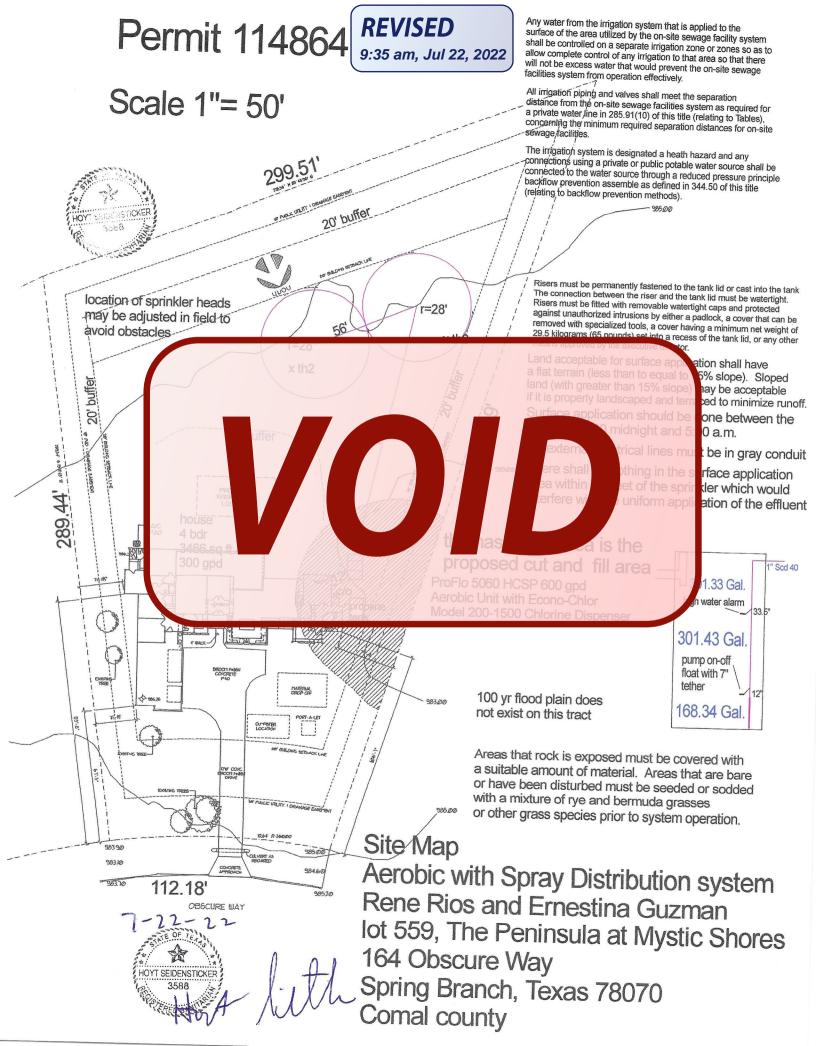

### APPROVED MINIMUM SIZES AS PER ATTACHED DESIGN

Type of System: Aerobic

Surface Irrigation

This permit gives permission for the construction of the above referenced on-site facility to commence. Installation must be completed by an installer holding a valid registration card from the Texas Commission on Environmental Quality (TCEQ). Installation and inspection must comply with current TCEQ and County requirements.