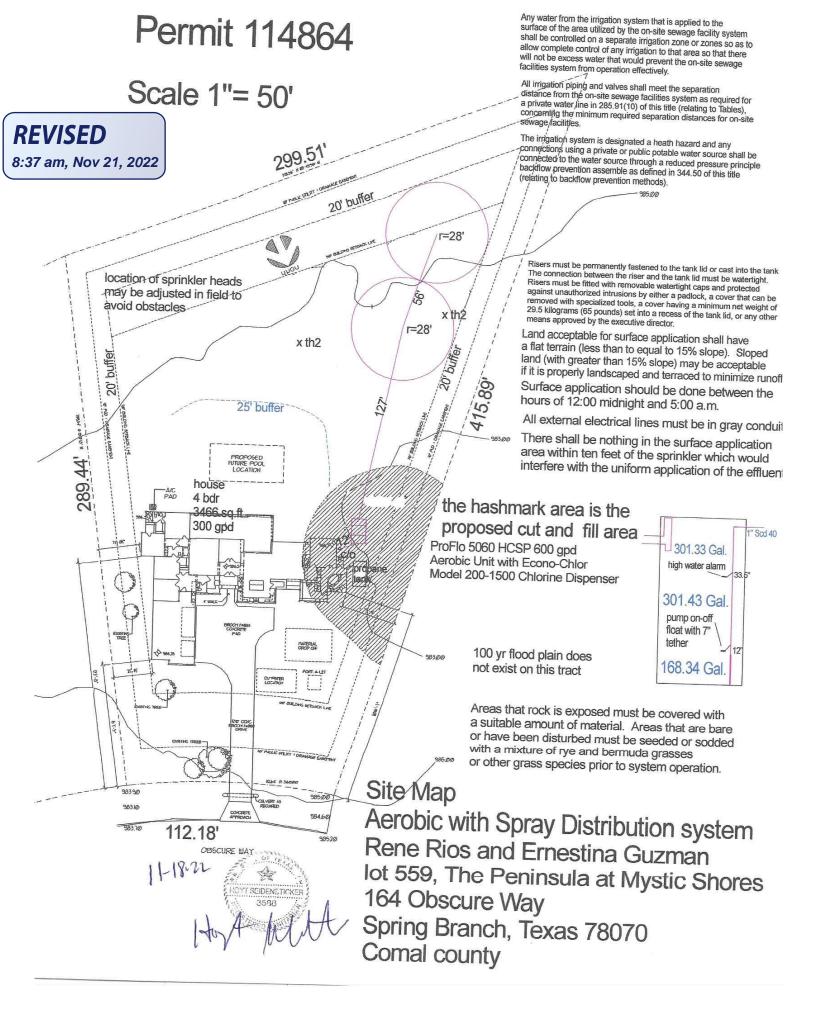

## License to Operate On-Site Sewage Treatment and Disposal Facility

Issued This Date:

11/22/2022

Permit Number:

114864

Location Description:

164 OBSCURE WAY

SPRING BRANCH, TX 78070

Subdivision:

The Peninsula at Mystic Shores

Unit:

Lot:

1 559

Block:

0

Acreage:

0.0000

Type of System:

Aerobic

Surface Irrigation

Issued to:

Hoyt Seidensticker

This license is authorization for the owner to operate and maintain a private facility at the location described in accordance to the rules and regulations for on-site sewerage facilities of Comal County, Texas, and the Texas Commission on Environmental Quality.

### APPROVED MINIMUM SIZES AS PER ATTACHED DESIGN

Type of System: Aerobic

Surface Irrigation

This permit gives permission for the construction of the above referenced on-site facility to commence. Installation must be completed by an installer holding a valid registration card from the Texas Commission on Environmental Quality (TCEQ). Installation and inspection must comply with current TCEQ and County requirements.