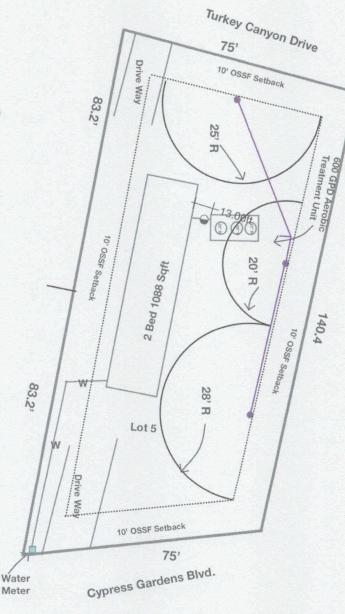

#### APPROVED MINIMUM SIZES AS PER ATTACHED DESIGN

Type of System: Aerobic

Surface Irrigation

This permit gives permission for the construction of the above referenced on-site facility to commence. Installation must be completed by an installer holding a valid registration card from the Texas Commission on Environmental Quality (TCEQ). Installation and inspection must comply with current TCEQ and County requirements.

Call (830) 608-2090 to schedule inspections.