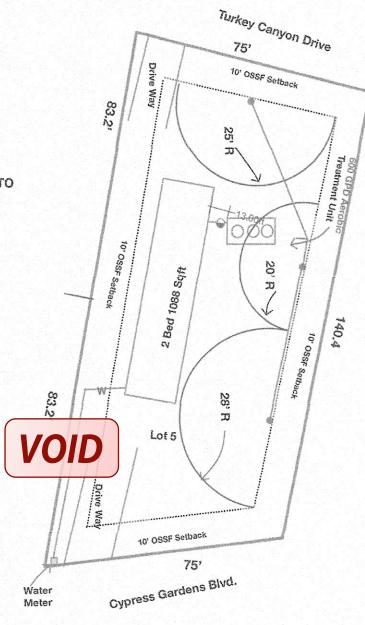

# 2511 CYPRESS GARDENS BLVD SPRING BRANCH, TX 78070

Subdivision: Cypress Lake Gardens, Western Skies

Unit: n/a
Lot: 5

Block: 104

Acreage: 0.0000

#### APPROVED MINIMUM SIZES AS PER ATTACHED DESIGN

Type of System: Aerobic

Surface Irrigation

This permit gives permission for the construction of the above referenced on-site facility to commence. Installation must be completed by an installer holding a valid registration card from the Texas Commission on Environmental Quality (TCEQ). Installation and inspection must comply with current TCEQ and County requirements.