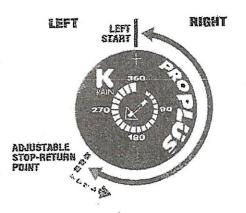

- Increase in the square feet of living area
- Increase in the number of bedrooms
- A change of use (i.e. residential to commercial)
- Relocation of system components (including the relocation of spray heads)
- Installation of landscaping
- Adding new structures to the system