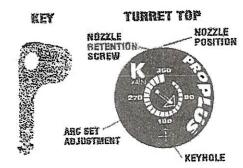

ght Adjustable Stop-Return Point.

# ORIENTING THE LEFT START POSITION

Insert the K-Key in the keyhole on the top of the nozzle turret and turn the key 1/4 turn to insure that the key does not slip out of the keyhole when you pull it up. Being careful not to allow the nozzle turret to turn, firmly pull up the entire spring-loaded riser. Hold the lower riser assembly up with one hand. Now turn only the lower riser clockwise or counterclockwise until the nozzle arrow is pointing where you want the sprinkler to begin spraying.

# 3 CHANGING THE ARC

Insert the K-Key or a smal flat blade screwdriver into the Arc Set Adjustment slot. Turn clockwise to increase the arc or counter-clockwise to decrease the arc.

WHEN SET AT 360°, THE PROPLUS WILL ROTATE CONTINUOUSLY IN A CLOCKWISE DIRECTION.









#### ARC SELECTION: AD TO 360°



arc set adjustment

# PRO*PLUS* GEAR DRIVEN SPRINKLER SETTING INSTRUCTIONS

### Sprinkler installation

## INSTALL AND BURY

Do not use pipe dope. Thread the sprinkler on the pipe. Bury the sprinkler flush to grade. NOTE: Gear driven sprinklers and pop-up sprays should not be installed on the same watering zone.

# 2 INSPECTING THE FILTER

Unscrew the top and lift the complete sprinkler assembly out of the housing can. The filter is located on the bottom of the sprinkler assembly and can easily be pulled out, cleaned and re-installed.

# 3 WINTERIZATION TIPS

When using an air compressor to remove water from the system please note the following:

- 1) Do not exceed 30 PSI.
- Always introduce air into the system gradually to avoid air pressure surges.