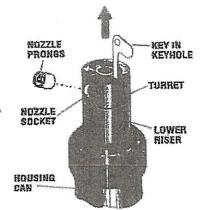

t Adjustable Stop-Return Point.

# ORIENTING THE LEFT START POSITION

Insert the K-Key in the keyhole on the top of the nozzle turret and turn the key 1/4 turn to insure that the key does not slip out of the keyhole when you pull it up. Being careful not to allow the nozzle turret to turn, firmly pull up the entire spring-loaded riser. Hold the lower riser assembly up with one hand. Now turn only the lower riser clockwise or counterclockwise until the nozzle arrow is pointing where you want the sprinkler to begin spraying.

# 3 CHANGING THE ARC

Insert the K-Key or a smal flat blade screwdriver into the Arc Set Adjustment slot. Turn clockwise to increase the arc or counter-clockwise to decrease the arc.

WHEN SET AT 360°, THE PROPLUS WILL ROTATE CONTINUOUSLY IN A CLOCKWISE DIRECTION.









#### ARC SELECTION: AD TO 360°



arc set adjustment

# PRO*PLUS* GEAR DRIVEN SPRINKLER SETTING INSTRUCTIONS

### Sprinkler installation

## INSTALL AND BURY

Do not use pipe dope. Thread the sprinkler on the pipe. Bury the sprinkler flush to grade. NOTE: Gear driven sprinklers and pop-up sprays should not be installed on the same watering zone.

# 2 INSPECTING THE FILTER

Unscrew the top and lift the complete sprinkler assembly out of the housing can. The filter is located on the bottom of the sprinkler assembly and can easily be pulled out, cleaned and re-installed.

# 3 WINTERIZATION TIPS

When using an air compressor to remove water from the system please note the following:

- 1) Do not exceed 30 PSI.
- Always introduce air into the system gradually to avoid air pressure surges. S