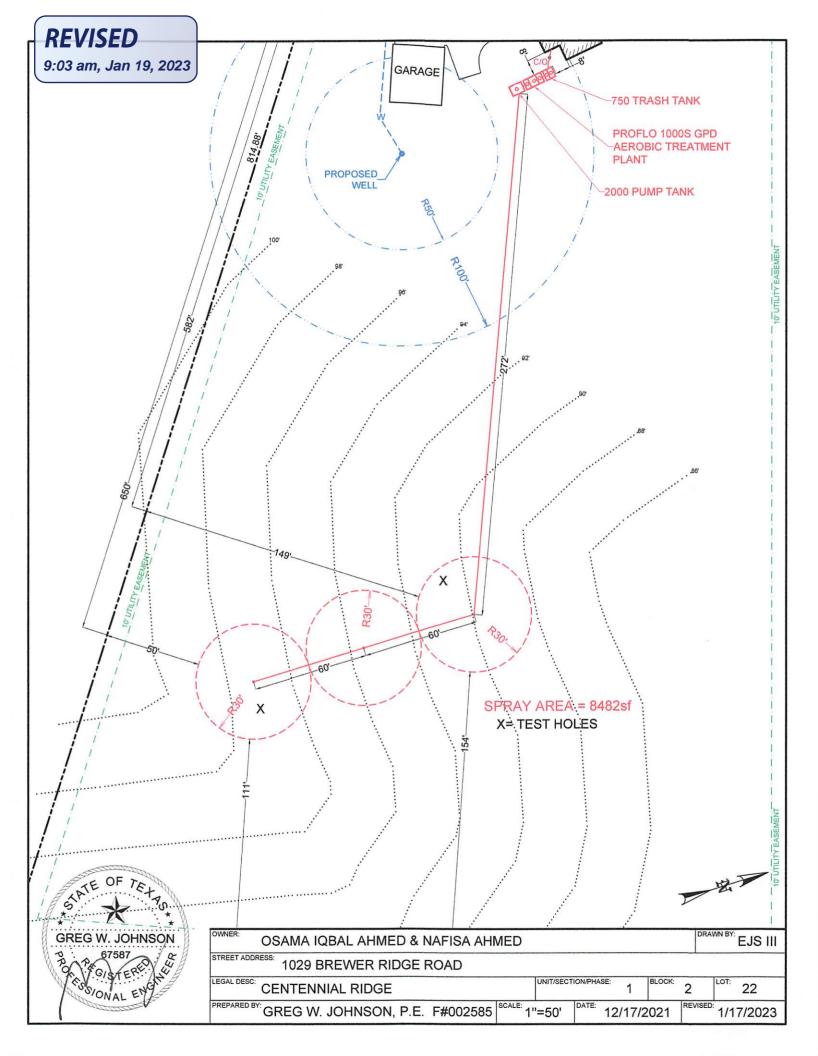

To start construction of a private, on-site sewage facility located at:

1029 BREWER RIDGE RD CITY OF BULVERDE, TX 78163

Subdivision: CENTENNIAL RIDGE

Unit: 1 Lot: 22

Block: 2

Acreage: 5.0600

### APPROVED MINIMUM SIZES AS PER ATTACHED DESIGN

Type of System: Aerobic

Surface Irrigation

This permit gives permission for the construction of the above referenced on-site facility to commence. Installation must be completed by an installer holding a valid registration card from the Texas Commission on Environmental Quality (TCEQ). Installation and inspection must comply with current TCEQ and County requirements.