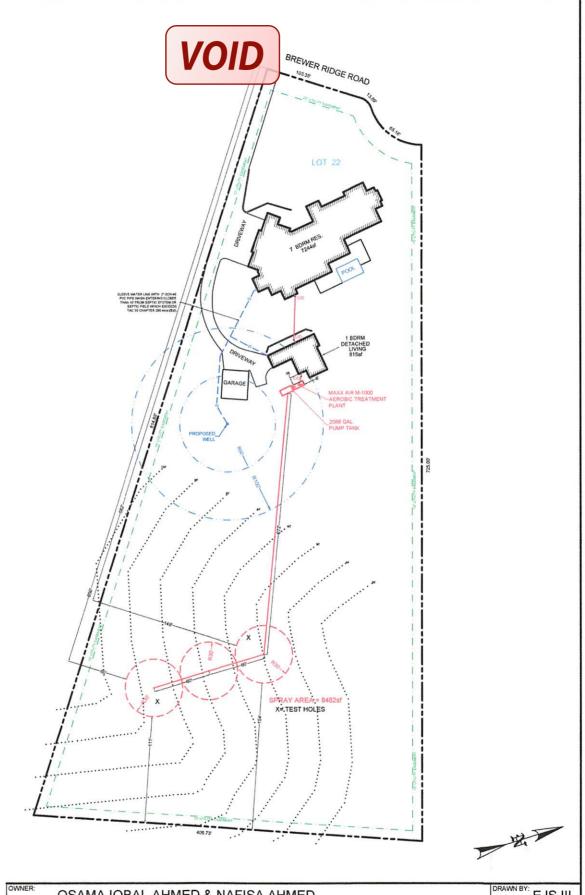

To start construction of a private, on-site sewage facility located at:

1029 BREWER RIDGE RD CITY OF BULVERDE, TX 78163

Subdivision: CENTENNIAL RIDGE

Unit: 1 Lot: 22

Block: 2

Acreage: 5.0600

### APPROVED MINIMUM SIZES AS PER ATTACHED DESIGN

Type of System: Aerobic

Surface Irrigation

This permit gives permission for the construction of the above referenced on-site facility to commence. Installation must be completed by an installer holding a valid registration card from the Texas Commission on Environmental Quality (TCEQ). Installation and inspection must comply with current TCEQ and County requirements.