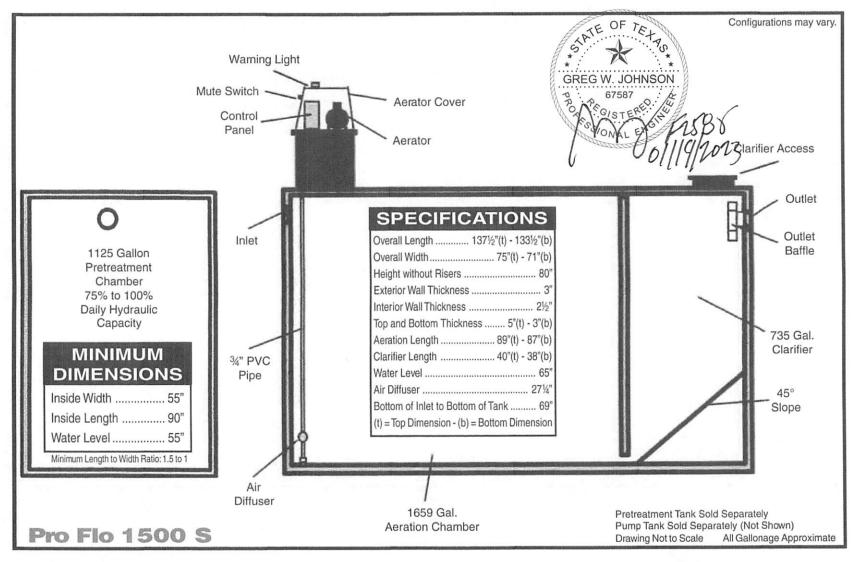

### APPROVED MINIMUM SIZES AS PER ATTACHED DESIGN

Type of System: Aerobic

Surface Irrigation

This permit gives permission for the construction of the above referenced on-site facility to commence. Installation must be completed by an installer holding a valid registration card from the Texas Commission on Environmental Quality (TCEQ). Installation and inspection must comply with current TCEQ and County requirements.