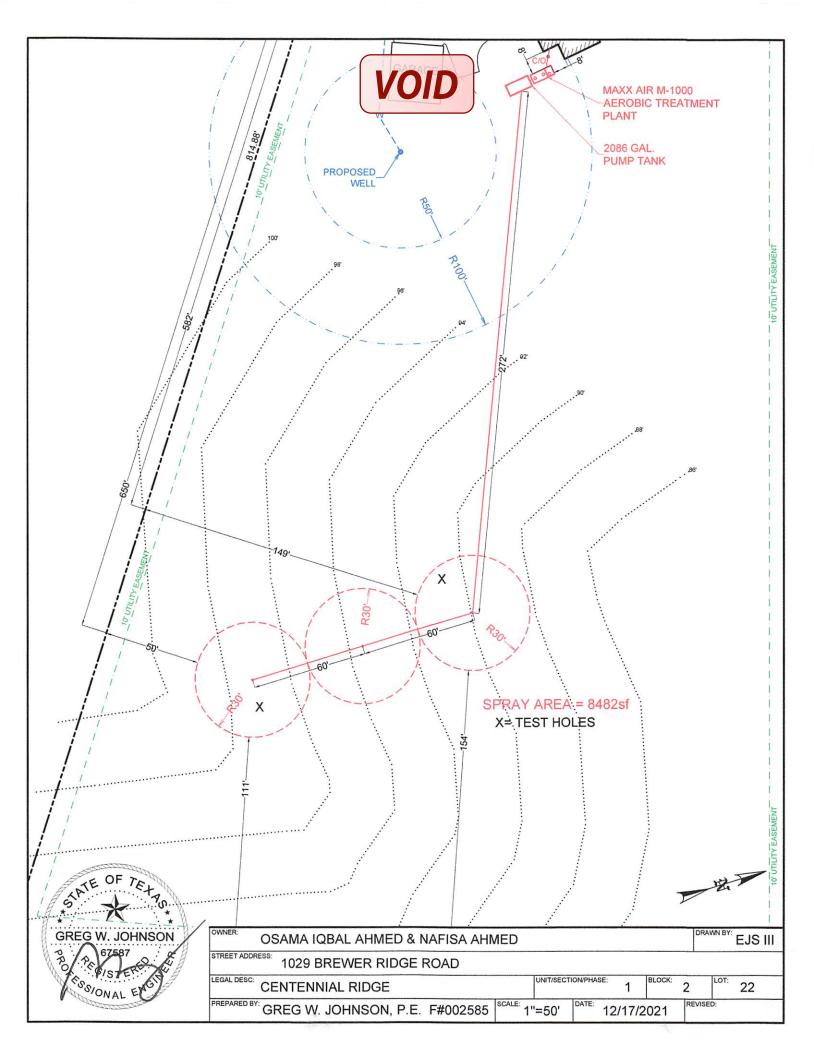

To start construction of a private, on-site sewage facility located at:

1029 BREWER RIDGE RD CITY OF BULVERDE, TX 78163

Subdivision: CENTENNIAL RIDGE

Unit: 1 Lot: 22

Block: 2

Acreage: 5.0600

### APPROVED MINIMUM SIZES AS PER ATTACHED DESIGN

Type of System: Aerobic

Surface Irrigation

This permit gives permission for the construction of the above referenced on-site facility to commence. Installation must be completed by an installer holding a valid registration card from the Texas Commission on Environmental Quality (TCEQ). Installation and inspection must comply with current TCEQ and County requirements.