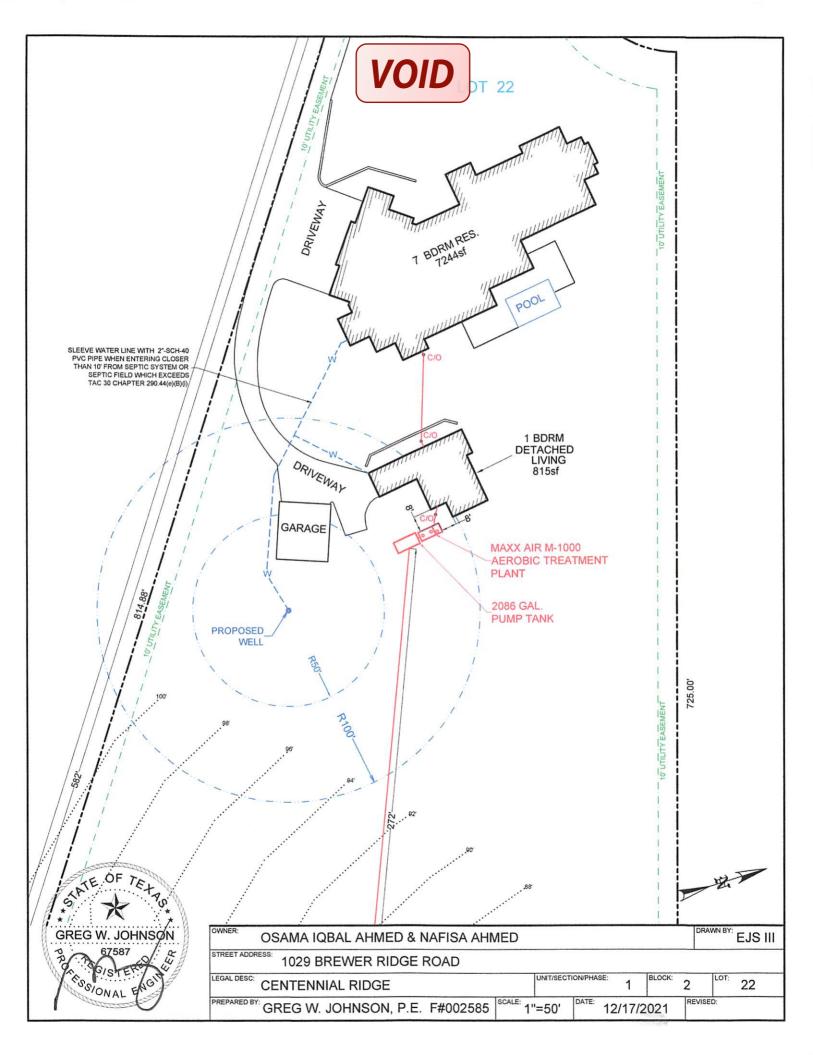

To start construction of a private, on-site sewage facility located at:

1029 BREWER RIDGE RD CITY OF BULVERDE, TX 78163

Subdivision: CENTENNIAL RIDGE

Unit: 1 Lot: 22

Block: 2

Acreage: 5.0600

### APPROVED MINIMUM SIZES AS PER ATTACHED DESIGN

Type of System: Aerobic

Surface Irrigation

This permit gives permission for the construction of the above referenced on-site facility to commence. Installation must be completed by an installer holding a valid registration card from the Texas Commission on Environmental Quality (TCEQ). Installation and inspection must comply with current TCEQ and County requirements.