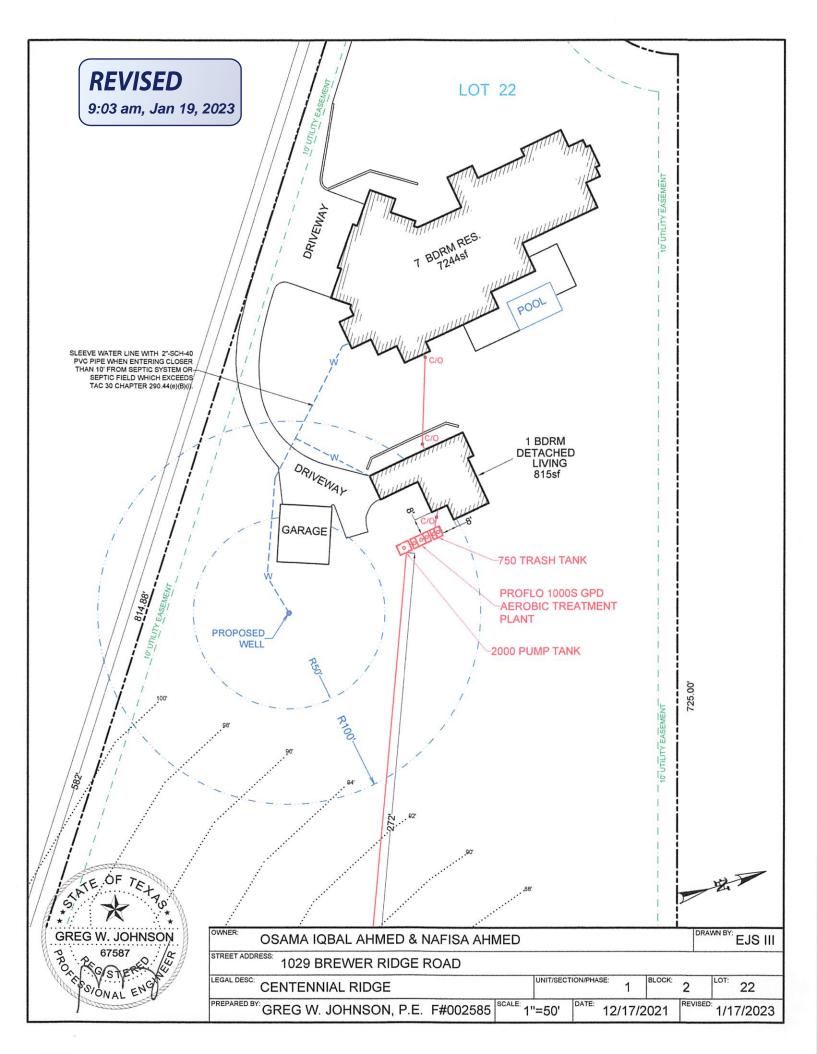

To start construction of a private, on-site sewage facility located at:

1029 BREWER RIDGE RD CITY OF BULVERDE, TX 78163

Subdivision: CENTENNIAL RIDGE

Unit: 1 Lot: 22

Block: 2

Acreage: 5.0600

### APPROVED MINIMUM SIZES AS PER ATTACHED DESIGN

Type of System: Aerobic

Surface Irrigation

This permit gives permission for the construction of the above referenced on-site facility to commence. Installation must be completed by an installer holding a valid registration card from the Texas Commission on Environmental Quality (TCEQ). Installation and inspection must comply with current TCEQ and County requirements.