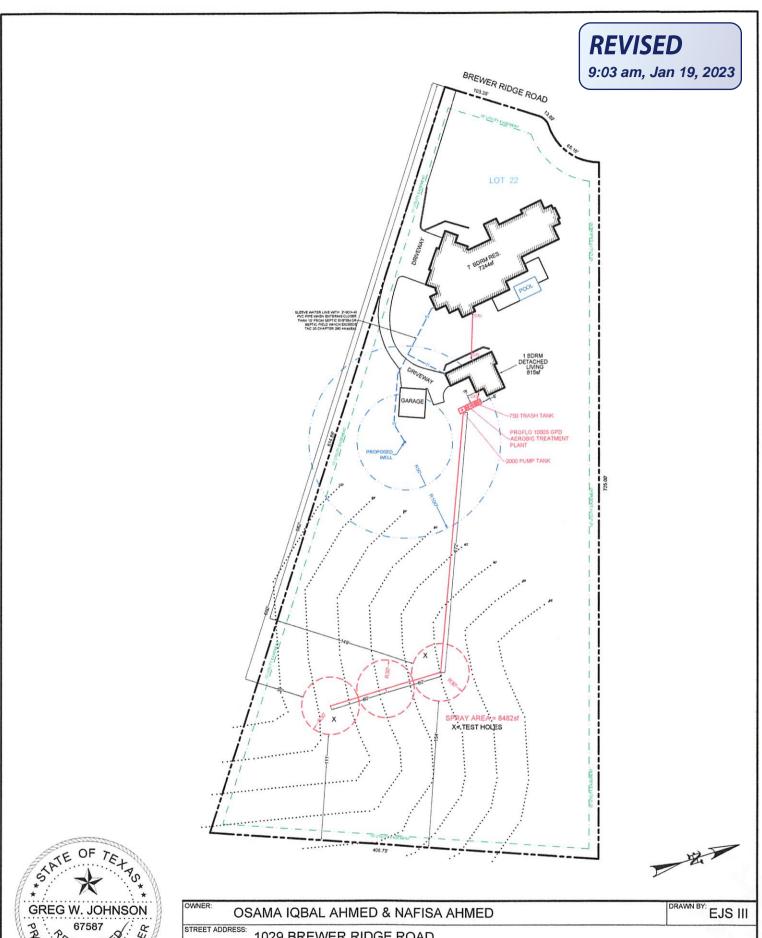

To start construction of a private, on-site sewage facility located at:

1029 BREWER RIDGE RD CITY OF BULVERDE, TX 78163

Subdivision: CENTENNIAL RIDGE

Unit: 1 Lot: 22

Block: 2

Acreage: 5.0600

### APPROVED MINIMUM SIZES AS PER ATTACHED DESIGN

Type of System: Aerobic

Surface Irrigation

This permit gives permission for the construction of the above referenced on-site facility to commence. Installation must be completed by an installer holding a valid registration card from the Texas Commission on Environmental Quality (TCEQ). Installation and inspection must comply with current TCEQ and County requirements.