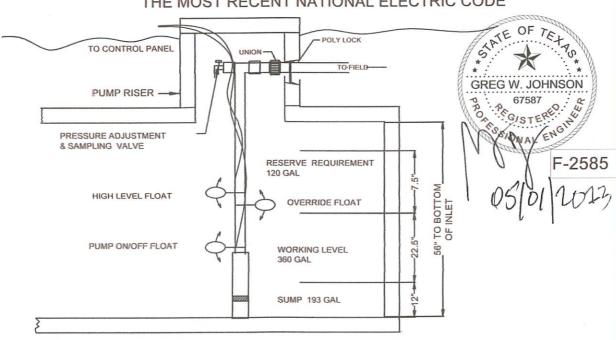

#### **GENERAL NOTES:**

- Plant structure material to be precast concrete and steel.
- Weight = 16,700 lbs.
- Treatment capacity is 600 GPD. BOD Loading ≈ 2.60 lbs. per day.
- Standard tablet chlorinator or Optional Liquid chlorinator. NSF approved chlorinators (tablet & liquid) available.
- 5. Control Center w/ Timer for night spray application. .
- 20" Ø acess riser w/ lid (Typical 4). Optional extension risers available.
- 8. 20 GPM 1/2 HP, high head effluent pump.
- Air Compressor w/ concrete housing.
- 10. 1/2" Sch. 40 PVC Air Line (Max. 50 Lft from Plant).
- 11. 1" Sch. 40 PVC pipe to distribution system provided by contractor.

| Date: February 2020                                                                                                                     |
|-----------------------------------------------------------------------------------------------------------------------------------------|
| Grantor: Two Hatfields Property Management Services, LLC                                                                                |
| Grantor's Mailing Address:                                                                                                              |
| Grantee: Craig Russell Hinchliffe and Melissa Marie Heidelberg Grantee's Mailing Address: 994 PhysikonRider Two Spyl 19 Branch TX 78070 |
| Consideration: the sum of TEN DOLLARS (\$10.00) cash, and other good and valuable consideration                                         |
| Property (including any improvements):                                                                                                  |

Exceptions to Conveyance and Warranty:

This conveyance is made and accepted subject to all restrictions, encumbrances, easements, covenants, and conditions relating to the Property filed for record in Comal County, Texas.