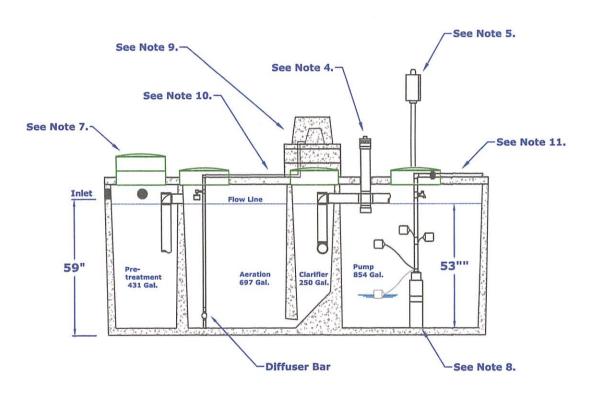

# Permit of Authorization to Construct an On-Site Sewage Facility Permit Valid For One Year From Date Issued

Permit Number: 116245

Issued This Date: 06/05/2023

This permit is hereby given to: CRSAIG R. & MELISSA M. HINCHLIFFE

### APPLICATION FOR PERMIT FOR AUTHORIZATION TO CONSTRUCT AN ON-SITE SEWAGE FACILITY AND LICENSE TO OPERATE

| Planning Materials & Site Evaluation as Required Com                                                                                                                                    | pleted By GREG W. JOHNSON, P.E.                                                                                                                                                                                                                                                                                                                                                                                                                                                                                                                                                                                                                                                                                                                                                                                                                                                                                                                                                                                                                                                                                                                                                                                                                                                                                                                                                                                                                                                                                                                                                                                                                                                                                                                                                                                                                                                                                                                                                                                                                                                                                                |                       |
|-----------------------------------------------------------------------------------------------------------------------------------------------------------------------------------------|--------------------------------------------------------------------------------------------------------------------------------------------------------------------------------------------------------------------------------------------------------------------------------------------------------------------------------------------------------------------------------------------------------------------------------------------------------------------------------------------------------------------------------------------------------------------------------------------------------------------------------------------------------------------------------------------------------------------------------------------------------------------------------------------------------------------------------------------------------------------------------------------------------------------------------------------------------------------------------------------------------------------------------------------------------------------------------------------------------------------------------------------------------------------------------------------------------------------------------------------------------------------------------------------------------------------------------------------------------------------------------------------------------------------------------------------------------------------------------------------------------------------------------------------------------------------------------------------------------------------------------------------------------------------------------------------------------------------------------------------------------------------------------------------------------------------------------------------------------------------------------------------------------------------------------------------------------------------------------------------------------------------------------------------------------------------------------------------------------------------------------|-----------------------|
| System Description PROPRIETARY; A                                                                                                                                                       | AEROBIC TREATMENT AND SURFACE IRRIGA                                                                                                                                                                                                                                                                                                                                                                                                                                                                                                                                                                                                                                                                                                                                                                                                                                                                                                                                                                                                                                                                                                                                                                                                                                                                                                                                                                                                                                                                                                                                                                                                                                                                                                                                                                                                                                                                                                                                                                                                                                                                                           | ATION                 |
| Size of Septic System Required Based on Planning Ma                                                                                                                                     | terials & Soil Evaluation                                                                                                                                                                                                                                                                                                                                                                                                                                                                                                                                                                                                                                                                                                                                                                                                                                                                                                                                                                                                                                                                                                                                                                                                                                                                                                                                                                                                                                                                                                                                                                                                                                                                                                                                                                                                                                                                                                                                                                                                                                                                                                      |                       |
| Tank Size(s) (Gallons) MAXX AIR M800                                                                                                                                                    | Absorption/Application Area (Sq Ft)                                                                                                                                                                                                                                                                                                                                                                                                                                                                                                                                                                                                                                                                                                                                                                                                                                                                                                                                                                                                                                                                                                                                                                                                                                                                                                                                                                                                                                                                                                                                                                                                                                                                                                                                                                                                                                                                                                                                                                                                                                                                                            | 5654                  |
| Gallons Per Day (As Per TCEQ Table III)36 (Sites generating more than 5000 gallons per day are require                                                                                  |                                                                                                                                                                                                                                                                                                                                                                                                                                                                                                                                                                                                                                                                                                                                                                                                                                                                                                                                                                                                                                                                                                                                                                                                                                                                                                                                                                                                                                                                                                                                                                                                                                                                                                                                                                                                                                                                                                                                                                                                                                                                                                                                |                       |
| is the property located over the Edwards Recharge Zoo<br>(If yes, the planning materials must be completed by a Regis                                                                   |                                                                                                                                                                                                                                                                                                                                                                                                                                                                                                                                                                                                                                                                                                                                                                                                                                                                                                                                                                                                                                                                                                                                                                                                                                                                                                                                                                                                                                                                                                                                                                                                                                                                                                                                                                                                                                                                                                                                                                                                                                                                                                                                | )                     |
| Is there an existing TCEQ approved WPAP for the prop                                                                                                                                    |                                                                                                                                                                                                                                                                                                                                                                                                                                                                                                                                                                                                                                                                                                                                                                                                                                                                                                                                                                                                                                                                                                                                                                                                                                                                                                                                                                                                                                                                                                                                                                                                                                                                                                                                                                                                                                                                                                                                                                                                                                                                                                                                |                       |
| (if yes, the R. S. or P. E. shall certify that the OSSF design co                                                                                                                       | mplies with all provisions of the existing WPAP.)                                                                                                                                                                                                                                                                                                                                                                                                                                                                                                                                                                                                                                                                                                                                                                                                                                                                                                                                                                                                                                                                                                                                                                                                                                                                                                                                                                                                                                                                                                                                                                                                                                                                                                                                                                                                                                                                                                                                                                                                                                                                              |                       |
| If there is no existing WPAP, does the proposed develo                                                                                                                                  | opment activity require a TCEQ approved WPAP                                                                                                                                                                                                                                                                                                                                                                                                                                                                                                                                                                                                                                                                                                                                                                                                                                                                                                                                                                                                                                                                                                                                                                                                                                                                                                                                                                                                                                                                                                                                                                                                                                                                                                                                                                                                                                                                                                                                                                                                                                                                                   | Yes No                |
| (If yes, the R.S. or P. E. shall certify that the OSSF design winot be issued for the proposed OSSF until the proposed WPA                                                              |                                                                                                                                                                                                                                                                                                                                                                                                                                                                                                                                                                                                                                                                                                                                                                                                                                                                                                                                                                                                                                                                                                                                                                                                                                                                                                                                                                                                                                                                                                                                                                                                                                                                                                                                                                                                                                                                                                                                                                                                                                                                                                                                |                       |
| Is the property located over the Edwards Contributing                                                                                                                                   | Zone? Yes 🛛 No                                                                                                                                                                                                                                                                                                                                                                                                                                                                                                                                                                                                                                                                                                                                                                                                                                                                                                                                                                                                                                                                                                                                                                                                                                                                                                                                                                                                                                                                                                                                                                                                                                                                                                                                                                                                                                                                                                                                                                                                                                                                                                                 |                       |
| Is there an existing TCEQ approval CZP for the proper                                                                                                                                   | ty? 🗌 Yes 🛛 Na                                                                                                                                                                                                                                                                                                                                                                                                                                                                                                                                                                                                                                                                                                                                                                                                                                                                                                                                                                                                                                                                                                                                                                                                                                                                                                                                                                                                                                                                                                                                                                                                                                                                                                                                                                                                                                                                                                                                                                                                                                                                                                                 |                       |
| (if yes, the P.E. or R.S. shall certify that the OSSF design con                                                                                                                        | mplies with all provisions of the existing CZP)                                                                                                                                                                                                                                                                                                                                                                                                                                                                                                                                                                                                                                                                                                                                                                                                                                                                                                                                                                                                                                                                                                                                                                                                                                                                                                                                                                                                                                                                                                                                                                                                                                                                                                                                                                                                                                                                                                                                                                                                                                                                                |                       |
| If there is no existing CZP, does the proposed develop<br>(if yes, the P.E. or R.S. shall certify that the OSSF design will<br>not be issued for the proposed OSSF until the CZP has be | comply with all provisions of the proposed CZP. A Per-                                                                                                                                                                                                                                                                                                                                                                                                                                                                                                                                                                                                                                                                                                                                                                                                                                                                                                                                                                                                                                                                                                                                                                                                                                                                                                                                                                                                                                                                                                                                                                                                                                                                                                                                                                                                                                                                                                                                                                                                                                                                         |                       |
| Is this property within an incorporated city? $\Box$                                                                                                                                    | Yes No                                                                                                                                                                                                                                                                                                                                                                                                                                                                                                                                                                                                                                                                                                                                                                                                                                                                                                                                                                                                                                                                                                                                                                                                                                                                                                                                                                                                                                                                                                                                                                                                                                                                                                                                                                                                                                                                                                                                                                                                                                                                                                                         |                       |
| If yes, indicate the city:                                                                                                                                                              | GREG W. JOHNSON  OREG W. JOHNSON  OREGINERED  OREGINER | M #2585               |
|                                                                                                                                                                                         |                                                                                                                                                                                                                                                                                                                                                                                                                                                                                                                                                                                                                                                                                                                                                                                                                                                                                                                                                                                                                                                                                                                                                                                                                                                                                                                                                                                                                                                                                                                                                                                                                                                                                                                                                                                                                                                                                                                                                                                                                                                                                                                                |                       |
| By signing this application, I certify that:  - The information provided above is true and correct to the best I affirmatively consent to the online posting/public release of re-      |                                                                                                                                                                                                                                                                                                                                                                                                                                                                                                                                                                                                                                                                                                                                                                                                                                                                                                                                                                                                                                                                                                                                                                                                                                                                                                                                                                                                                                                                                                                                                                                                                                                                                                                                                                                                                                                                                                                                                                                                                                                                                                                                | n, as applicable      |
| Signature of Designer                                                                                                                                                                   | May 1, 2023  Date                                                                                                                                                                                                                                                                                                                                                                                                                                                                                                                                                                                                                                                                                                                                                                                                                                                                                                                                                                                                                                                                                                                                                                                                                                                                                                                                                                                                                                                                                                                                                                                                                                                                                                                                                                                                                                                                                                                                                                                                                                                                                                              | Page 2 of 2           |
| oidirarnie oi nesifiiet                                                                                                                                                                 | Dare                                                                                                                                                                                                                                                                                                                                                                                                                                                                                                                                                                                                                                                                                                                                                                                                                                                                                                                                                                                                                                                                                                                                                                                                                                                                                                                                                                                                                                                                                                                                                                                                                                                                                                                                                                                                                                                                                                                                                                                                                                                                                                                           | د م <b>ی</b> و د ۱۰ د |