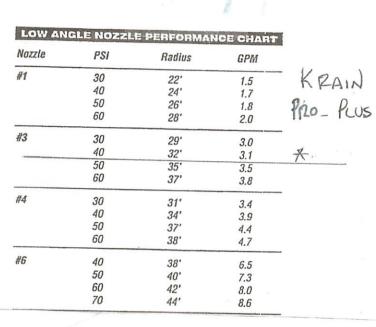

|     | 1                                                                                                                                                                                               |        |                                                                                                                                                                                                        |       |           |           |           |
|-----|-------------------------------------------------------------------------------------------------------------------------------------------------------------------------------------------------|--------|--------------------------------------------------------------------------------------------------------------------------------------------------------------------------------------------------------|-------|-----------|-----------|-----------|
| No. | Description                                                                                                                                                                                     | Answer | Citations                                                                                                                                                                                              | Notes | 1st Insp. | 2nd Insp. | 3rd Insp. |
| 40  | APPLICATION AREA Distribution Pipe, Fitting, Sprinkler Heads & Valve Covers Color Coded Purple?                                                                                                 |        | 285.33(d)(2)(G)(iii)(II)<br>285.33(d)(2)(G)(iii)(III)<br>285.33(d)(2)(G)(iii)<br>285.33(d)(2)(G)(iii)<br>285.33(d)(2)(G)(iv)<br>285.33(d)(2)(G)(ii)<br>285.33(d)(2)(G)(iii)<br>285.33(d)(2)(G)(iii)(I) |       |           |           |           |
|     | APPLICATION AREA Low Angle Nozzles Used / Pressure is as required APPLICATION AREA Acceptable Area, nothing within 10 ft of sprinkler heads? APPLICATION AREA The Landscape Plan is as Designed |        | 285.33(d)(2)(G)<br>(i)285.33(d)(2)<br>(A)285.33(d)(2)(F)                                                                                                                                               |       |           |           |           |
| 41  | ADDUCATION ADDA Average tradellar                                                                                                                                                               |        |                                                                                                                                                                                                        |       |           |           |           |
| 42  | APPLICATION AREA Area Installed                                                                                                                                                                 |        |                                                                                                                                                                                                        |       |           |           |           |
| 43  | PUMP TANK Meets Minimum<br>Reserve Capacity Requirements                                                                                                                                        |        |                                                                                                                                                                                                        |       |           |           |           |
| 44  | PUMP TANK Material Type &<br>Manufacturer                                                                                                                                                       |        |                                                                                                                                                                                                        |       |           |           |           |
| 45  | PUMP TANK Type/Size of Pump<br>Installed                                                                                                                                                        |        |                                                                                                                                                                                                        |       |           |           |           |