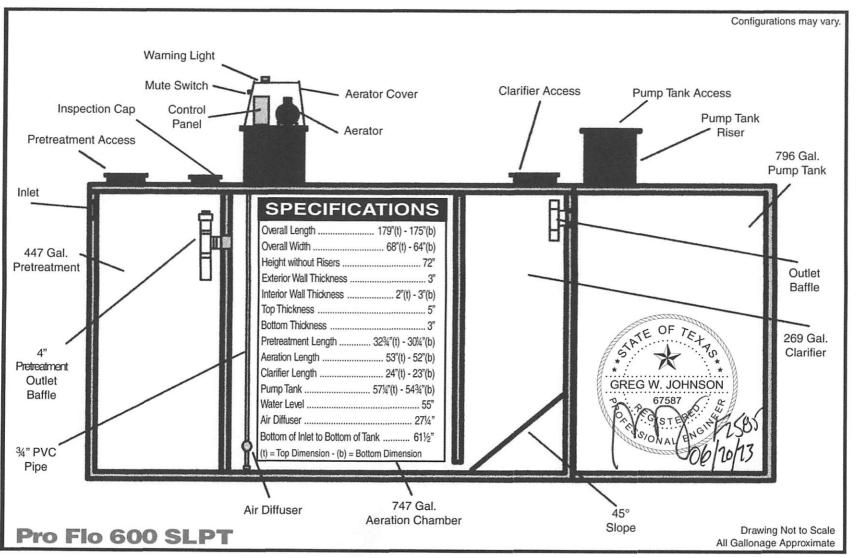

#### APPROVED MINIMUM SIZES AS PER ATTACHED DESIGN

Type of System: Aerobic

Surface Irrigation

This permit gives permission for the construction of the above referenced on-site facility to commence. Installation must be completed by an installer holding a valid registration card from the Texas Commission on Environmental Quality (TCEQ). Installation and inspection must comply with current TCEQ and Comal County requirements.