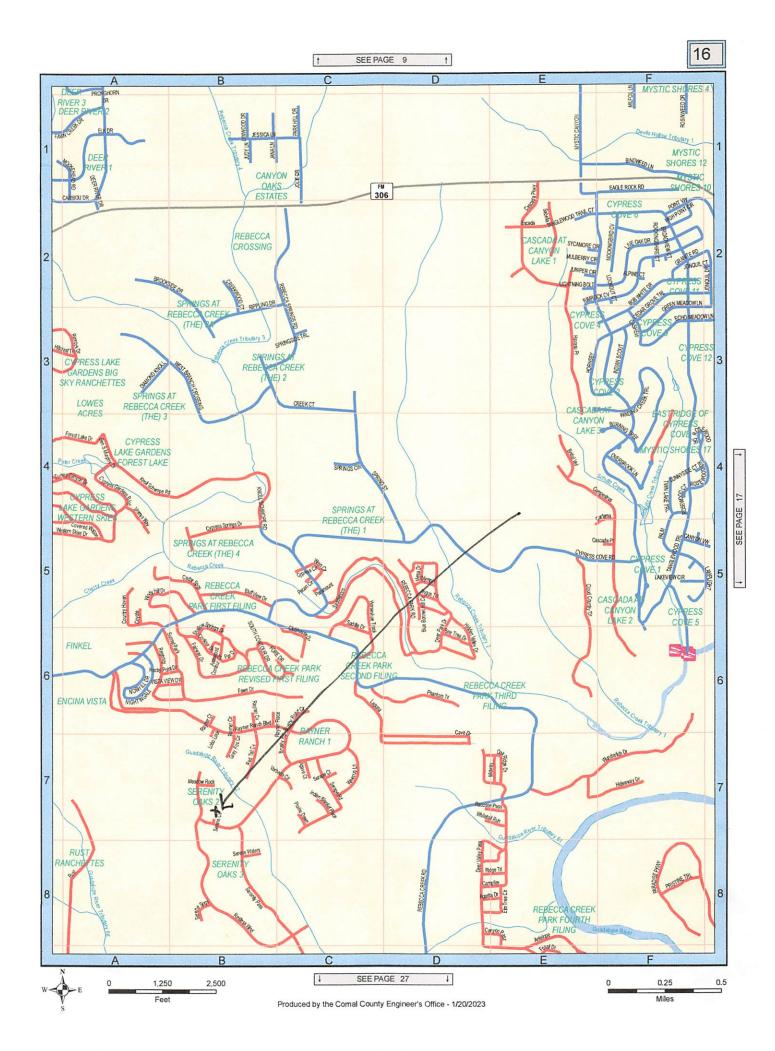

To start construction of a private, on-site sewage facility located at:

175 SERENE CV

SPRING BRANCH, TX 78070

Subdivision: SERENITY OAKS

Unit: 2 Lot: 12

Block: 0

Acreage: 1.1100