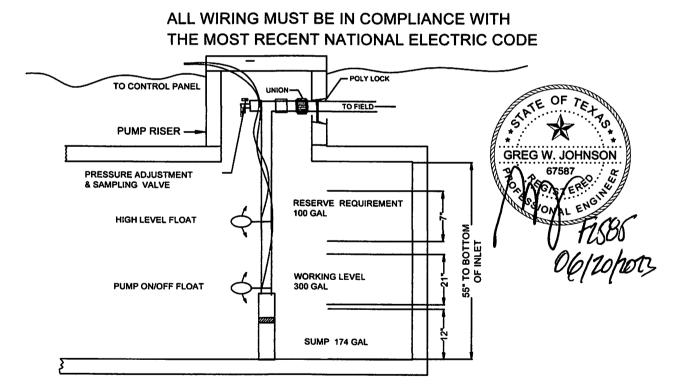

#### APPROVED MINIMUM SIZES AS PER ATTACHED DESIGN

Type of System: Aerobic

Surface Irrigation

This permit gives permission for the construction of the above referenced on-site facility to commence. Installation must be completed by an installer holding a valid registration card from the Texas Commission on Environmental Quality (TCEQ). Installation and inspection must comply with current TCEQ and Comal County requirements.