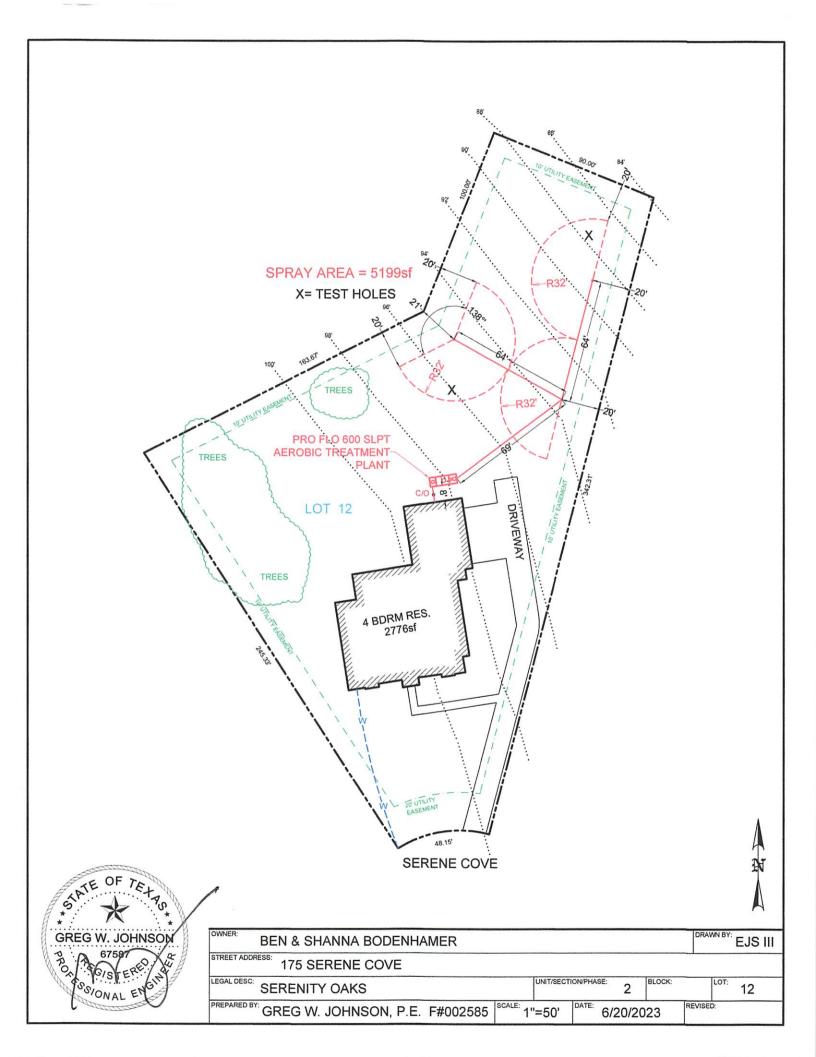

To start construction of a private, on-site sewage facility located at:

175 SERENE CV

SPRING BRANCH, TX 78070

Subdivision: SERENITY OAKS

Unit: 2 Lot: 12

Block: 0

Acreage: 1.1100

#### APPROVED MINIMUM SIZES AS PER ATTACHED DESIGN

Type of System: Aerobic

Surface Irrigation

This permit gives permission for the construction of the above referenced on-site facility to commence. Installation must be completed by an installer holding a valid registration card from the Texas Commission on Environmental Quality (TCEQ). Installation and inspection must comply with current TCEQ and Comal County requirements.