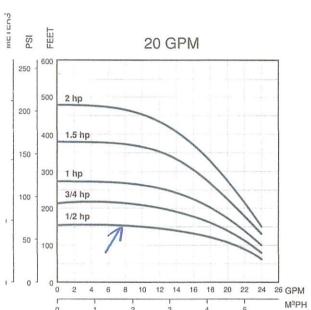

|  |  |  |  |  |
|                                                                        | Marie and the Contraction of the |  |  |  |  |  |





## **TANK NOTES:**

Tanks must be set to allow a minimum of 1/8" per foot fall from the residence.

Tightlines to the tank shall be SCH-40 PVC.

A two way sanitary tee is required between residence and tank.

A minimum of 4" of sand, sandy loam, clay loam free of rock shall be placed under and around tanks



TYPICAL PUMP TANK CONFIGURATION PRO-FLO 796 GAL PUMP TANK



# Environmental Series Pumps

## **Thermoplastic Performance**





## **Thermoplastic Units Ordering Information**

| 1/2 - 1.5 HP Single-Phase Units |                |     |     |      |      |     |
|---------------------------------|----------------|-----|-----|------|------|-----|
| Order No.                       | Model          | GPM | HP  | Volt | Wire | Wt. |
| 94741005                        | 10FE05P4-2W115 | 10  | 1/2 | 115  | 2    | 24  |
| 94741010                        | 10FE05P4-2W230 | 10  | 1/2 | 230  | 2    | 24  |
| 94741015                        | 10FE07P4-2W230 | 10  | 3/4 | 230  | 2    | 28  |
| 94741020                        | 10FE1P4-2W230  | 10  | 1   | 230  | 2    | 31  |
| 94741025                        | 10FE15P4-2W230 | 10  | 1.5 | 230  | 2    | 46  |
| 94742005                        | 20FE05P4-2W115 | 20  | 1/2 | 115